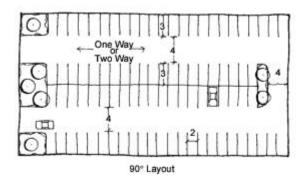

## Table 20.55.035 Aisle and Driveway Dimensions

- (1) Stall 0° 30° 45° 60° 90° angle:
- (2) Stall width:

Regular 9'0" 18'0" 12'9" 10'5" 9'0"

space

Compact 8'0" 16'6" 11'3" 9'4" 8'0"

space

# (3) Stall

depth:

Regular 22'0" 17'10" 20'7" 21'10" 20'0"

space

Compact 19'0" 15'6" 17'6" 18'7" 17'0"

space

## (4) Driveway:

One-way 12'0" 14'0" 14'0" 18'0" 24'0" Two-way 17'0" 17'0" 17'0" 18'0" 24'0"

Similar projects in the neighborhood also were not required to pave a driveway as a condition of the application. See permit #s: