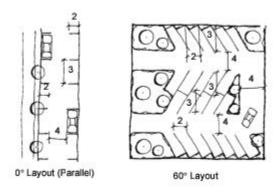

## Table 20.55.035 Aisle and Driveway Dimensions

- (1) Stall 0° 30° 45° 60° 90° angle:
- (2) Stall width:

Regular 9'0" 18'0" 12'9" 10'5" 9'0"

space

Compact 8'0" 16'6" 11'3" 9'4" 8'0"

space

# (3) Stall

depth:

Regular 22'0" 17'10" 20'7" 21'10" 20'0"

space

Compact 19'0" 15'6" 17'6" 18'7" 17'0"

space

## (4) Driveway:

One-way 12'0" 14'0" 14'0" 18'0" 24'0" Two-way 17'0" 17'0" 17'0" 18'0" 24'0"

Similar projects in the neighborhood also were not required to pave a driveway as a condition of the application. See permit #s: