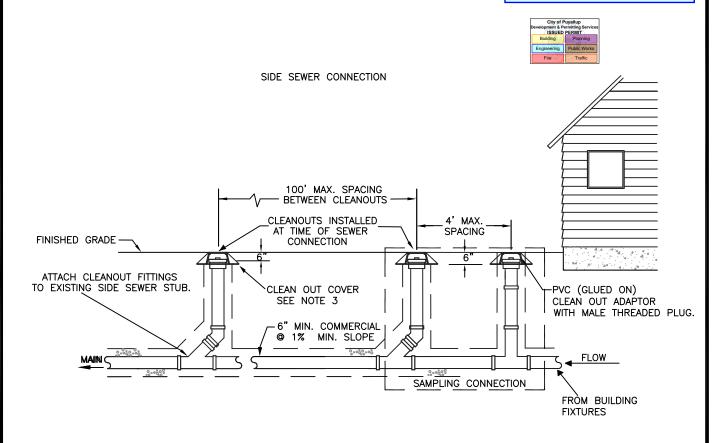

## NOTES:

- SAMPLING CONNECTION SHALL BE INSTALLED OUT SIDE WITH UNOBSTRUCTED ACCESS AT ALL TIMES.
- A SAMPLING CONNECTION SHALL BE INSTALLED FOR EACH COMMERCIAL / RETAIL UNIT OR SPACE.
- CLEAN OUT AND SAMPLING CONNECTION COVERS:
  - A) FOR NON-VEHICULAR TRAFFIC INSTALLATIONS USE "CARSON" MODEL 910 GREEN YARD BOX WITH BOLT DOWN LID MARKED SEWER OR APPROVED EQUAL.
  - B) FOR ASPHALT, GRAVEL, OR TRAFFIC INSTALLATIONS SEE CITY STANDARD DETAIL NO. 04.03.05 FRAME AND COVER SECTION.
- EACH CLEANOUT ASSEMBLY SHALL CONSIST OF: ONE CLEANOUT ADAPTER. HUB x FEMALE, FIPT, PVC SI AND ONE CLEANOUT PLUG, MOPT WITH RAISED NUT, PVC SDR35.

## COMMERCIAL SIDE SEWER CONNECTION WITH SAMPLING CONNECTION

CITY STANDARD

APPROVED BY JIM ERWIN-SVOBODA LINDA LIAN COLLEEN HARRIS FILE NAME F:\DWG\COMMON\STDS\CITY\2009\04\_SS\04.03\04.03.04 04.03.04