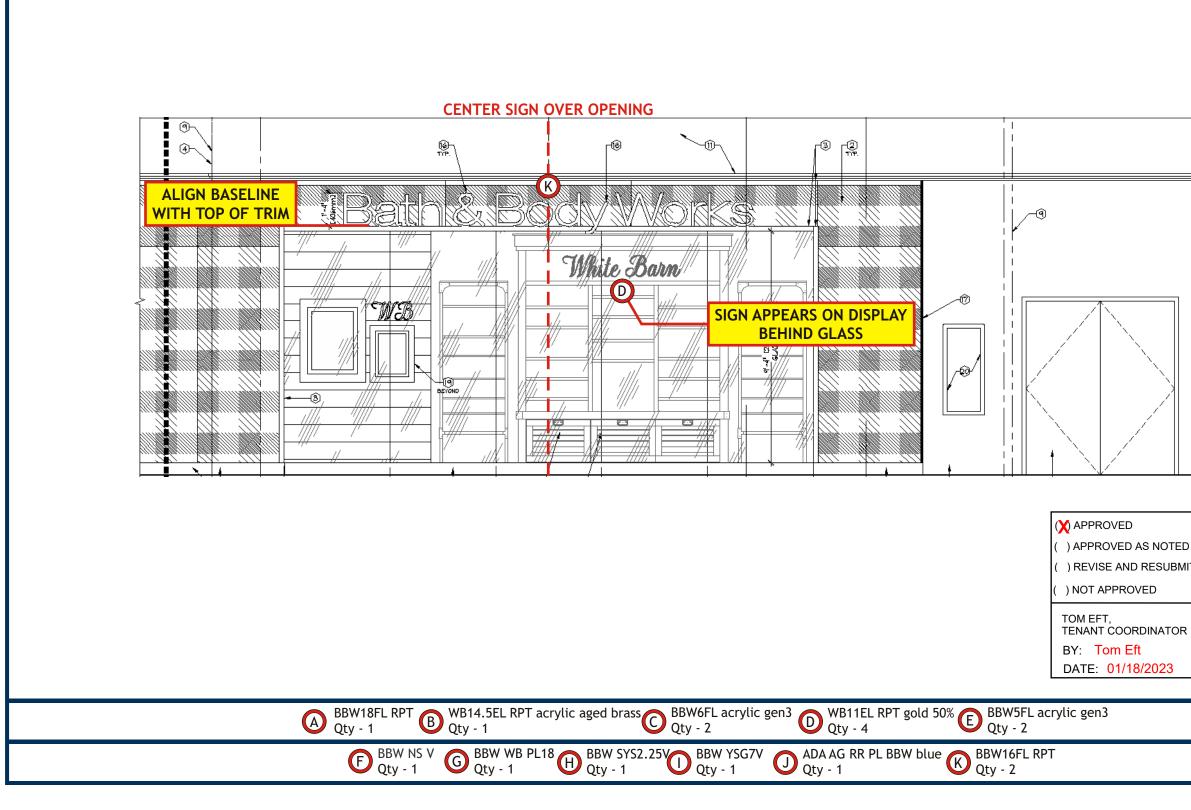

**STORE 737 SPACE 235** 

SOUTH HILL MALL 3500 SOUTH MERIDIAN STREET PUYALLUP, WA 98373

**CENTER SIGN OVER OPENING** 

| OTED<br>UBMIT | APPROVALS ARE NOT<br>INTENDED TO RELIEVE<br>TENANT ARCHITECT<br>AND/OR ENGINEER AND<br>CONTRACTOR FROM<br>COMPLYING WITH ALL<br>ASPECTS OF THE<br>LANDLORD CRITERIA,<br>LEASE EXHIBITS. AND |
|---------------|---------------------------------------------------------------------------------------------------------------------------------------------------------------------------------------------|
| ATOR          | ALL APPLICABLE CODES.<br>APPROVALS SHALL NOT<br>BE CONSTRUED TO<br>MODIFY OR NEGATE ANY<br>TERMS OF THE LEASE.                                                                              |
|               |                                                                                                                                                                                             |
|               |                                                                                                                                                                                             |