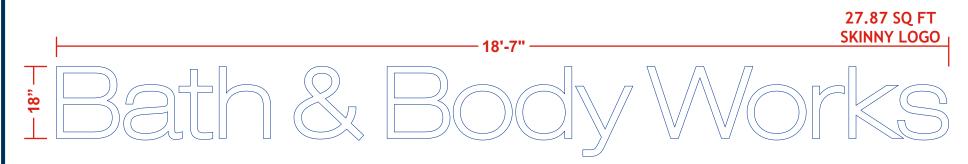

|

A FACE LIT CHANNEL LETTERS - ELEVATION Scale: 1/2" = 1' - 0"



## SIGN - DETAILS

- 1 1/2" DEEP ALUMINUM LETTERS WITH ROUTED ALUMINUM BACKS PAINTED TO MATCH SW PT-19 IT'S ALL ABOUT THE BLUE (UFN 1554796), INTERIOR SURFACES PAINTED HIGH GLOSS WHITE
- (2) LETTER RETURNS & BACKS ARE CAULKED TO ELIMINATE LIGHT LEAKS
- **3** 3/8" THICK ROUTED LIGHT DIFFUSING ACRYLIC (SATIN ICE) REVERSE PUSH THRU FACE SECURED TO RETURNS WITH SET SCREW AT TOP RETURN
- (**4**) BITRO LITE 6500K WHITE LED UNITS TO ILLUMINATE LETTERS
- (5) BITRO ASU-60-12U LED DRIVER (120-277 VOLT) CONTAINED IN PAIGE 980054C SNAP 2 ENCLOSURE
- 6 10-24 RIVET NUT, WITH 3/16" ALL THREAD ROD, SILICONE APPLIED TO STUDS AND LETTER BACK WITH DOUBLE SIDE TAPE TO SECURE LETTER TO STOREFRONT. LETTERS TO HAVE 3/4" SPACERS PAINTED TO MATCH LETTER RETURNS

|                                | APPROVALS ARE N