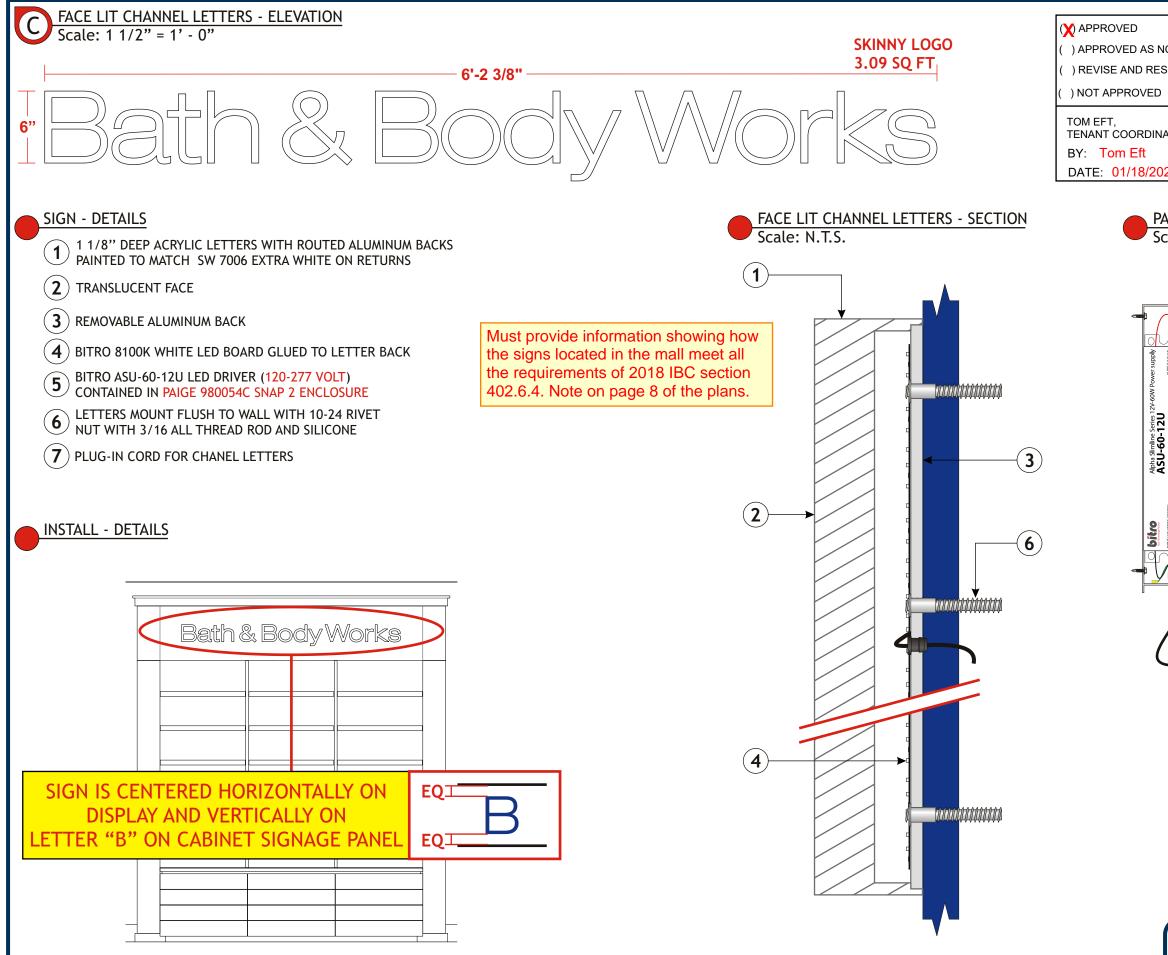

## SIGN - DETAILS

- 1 1/2" DEEP ALUMINUM LETTERS WITH ROUTED ALUMINUM BACKS PAINTED TO MATCH SW PT-19 IT'S ALL ABOUT THE BLUE (UFN 1554796), INTERIOR SURFACES PAINTED HIGH GLOSS WHITE
- (2) LETTER RETURNS & BACKS ARE CAULKED TO ELIMINATE LIGHT LEAKS
- **3** 3/8" THICK ROUTED LIGHT DIFFUSING ACRYLIC (SATIN ICE) REVERSE PUSH THRU FACE SECURED TO RETURNS WITH SET SCREW AT TOP RETURN
- (**4**) BITRO LITE 6500K WHITE LED UNITS TO ILLUMINATE LETTERS
- (5) BITRO ASU-60-12U LED DRIVER (120-277 VOLT) CONTAINED IN PAIGE 980054C SNAP 2 ENCLOSURE
- 6 10-24 RIVET NUT, WITH 3/16" ALL THREAD ROD, SILICONE APPLIED TO STUDS AND LETTER BACK WITH DOUBLE SIDE TAPE TO SECURE LETTER TO STOREFRONT. LETTERS TO HAVE 3/4" SPACERS PAINTED TO MATCH LETTER RETURNS

|                                | APPROVALS ARE NOT                                                                       |
|--------------------------------|-----------------------------------------------------------------------------------------|
| ( ) APPROVED AS NOTED          | TENANT ARCHITECT                                                                        |
| () REVISE AND RESUBMIT         |                                                                                         |
| ( ) NOT APPROVED               | ASPECTS OF THE<br>LANDLORD CRITERIA,<br>LEASE EXHIBITS, AND                             |
| TOM EFT,<br>TENANT COORDINATOR | ALL APPLICABLE CODES.<br>APPROVALS SHALL NOT<br>BE CONSTRUED TO<br>MODIFY OR NEGATE ANY |
| BY: Tom Eft                    | TERMS OF THE LEASE.                                                                     |
| DATE: 01/18/2023               |                                                                                         |