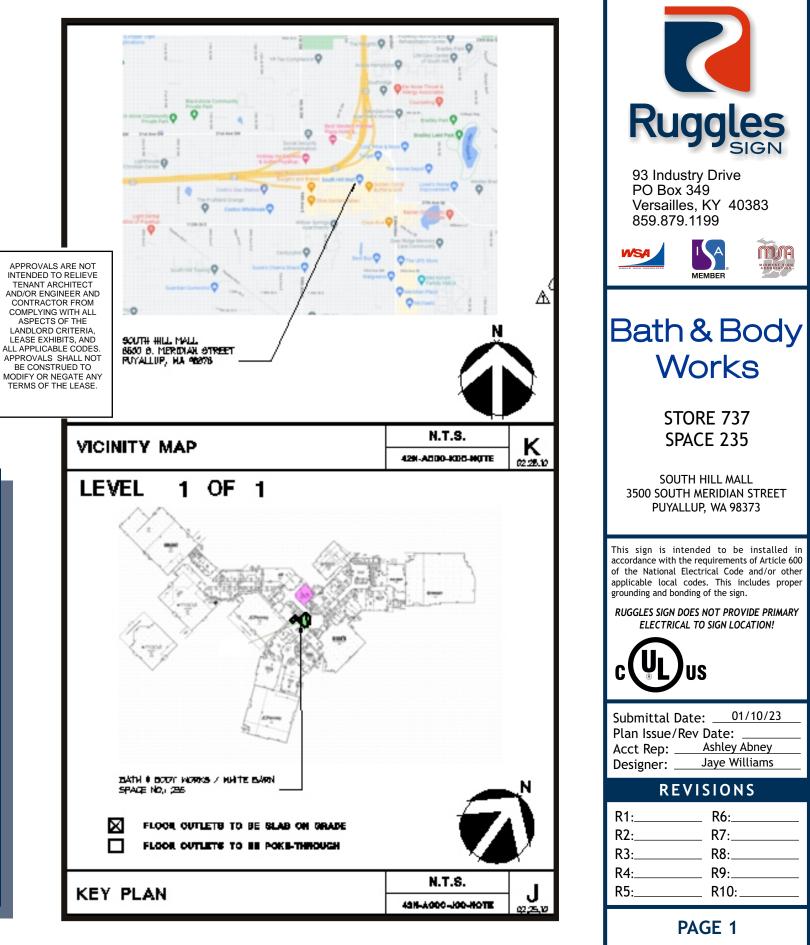

## Bath & Body Works (X) APPROVED () APPROVED AS NOTED ) REVISE AND RESUBMI ) NOT APPROVED TOM FFT

TENANT COORDINATOR

BY: Tom Eft DATE: 01/18/2023

| r<br>E<br>D   |                                                                   |
|---------------|-------------------------------------------------------------------|
| -<br>S.<br>DT | SCUTTH HILL MALL<br>8500 B. MERIDIAN STREET<br>PUYALLUP, MA 90278 |

**STORE 737 SPACE 235** 

SOUTH HILL MALL 3500 SOUTH MERIDIAN STREET PUYALLUP, WA 98373

**CENTER SIGN OVER OPENING** 

| OTED<br>UBMIT | APPROVALS ARE NOT<br>INTENDED TO RELIEVE<br>TENANT ARCHITECT<br>AND/OR ENGINEER AND<br>CONTRACTOR FROM<br>COMPLYING WITH ALL<br>ASPECTS OF THE<br>LANDLORD CRITERIA,<br>LEASE EXHIBITS. AND |
|---------------|---------------------------------------------------------------------------------------------------------------------------------------------------------------------------------------------|
| ATOR          | ALL APPLICABLE CODES.<br>APPROVALS SHALL NOT<br>BE CONSTRUED TO<br>MODIFY OR NEGATE ANY<br>TERMS OF THE LEASE.                                                                              |
|               |                                                                                                                                                                                             |
|               |                                                                                                                                                                                             |