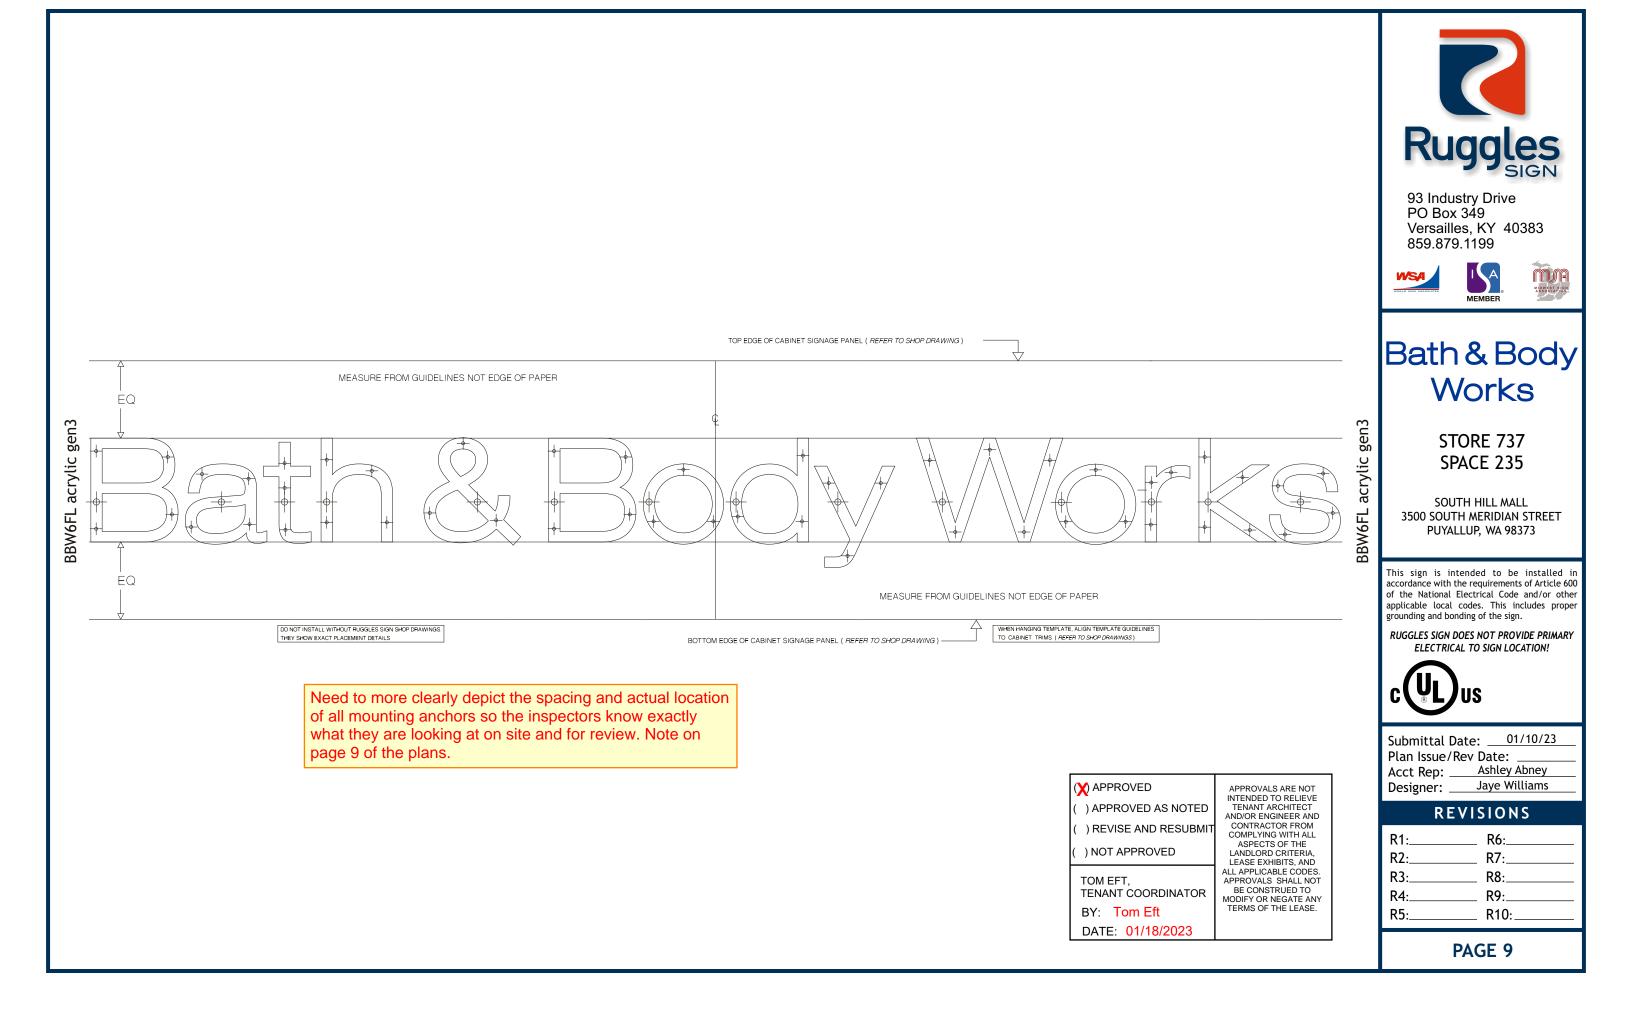

| APPROVALS ARE NOT<br>INTENDED TO RELIEVE<br>TENANT ARCHITECT<br>AND/OR ENGINEER AND<br>CONTRACTOR FROM<br>COMPLYING WITH ALL<br>ASPECTS OF THE<br>LANDLORD CRITERIA,<br>LEASE EXHIBITS, AND<br>ALL APPLICABLE CODES.<br>APPROVALS SHALL NOT<br>BE CONSTRUED TO<br>MODIFY OR NEGATE ANY<br>TERMS OF THE LEASE. | Ruggles<br>SIGN                                                                                                                                                                                                                                                                                                                                                                         |
|---------------------------------------------------------------------------------------------------------------------------------------------------------------------------------------------------------------------------------------------------------------------------------------------------------------|-----------------------------------------------------------------------------------------------------------------------------------------------------------------------------------------------------------------------------------------------------------------------------------------------------------------------------------------------------------------------------------------|
| PAIGE BOX - SECTION<br>Scale: 3" = 1'- 0"                                                                                                                                                                                                                                                                     | 93 Industry Drive<br>PO Box 349<br>Versailles, KY 40383<br>859.879.1199                                                                                                                                                                                                                                                                                                                 |
| 5<br>Postuado                                                                                                                                                                                                                                                                                                 | Bath & Body<br>Works                                                                                                                                                                                                                                                                                                                                                                    |
|                                                                                                                                                                                                                                                                                                               | STORE 737<br>SPACE 235<br>SOUTH HILL MALL<br>3500 SOUTH MERIDIAN STREET<br>PUYALLUP, WA 98373                                                                                                                                                                                                                                                                                           |
|                                                                                                                                                                                                                                                                                                               | This sign is intended to be installed in<br>accordance with the requirements of Article 600<br>of the National Electrical Code and/or other<br>applicable local codes. This includes proper<br>grounding and bonding of the sign.<br>RUGGLES SIGN DOES NOT PROVIDE PRIMARY<br>ELECTRICAL TO SIGN LOCATION!<br>Suitable for<br>Dry Locations only<br>UL label located<br>on top of signs |
| The second se                                                                                                                                                                                               | Submittal Date:<br>Plan Issue/Rev Date:<br>Acct Rep:Ashley Abney<br>Designer:Jaye Williams<br>REVISIONS                                                                                                                                                                                                                                                                                 |
| DEDICATED PRIMARY SIGN<br>CIRCUIT AND DISCONNECT<br>PROVIDED BY ELECTRICIAN                                                                                                                                                                                                                                   | R1: R6:   R2: R7:   R3: R8:   R4: R9:   R5: R10:                                                                                                                                                                                                                                                                                                                                        |
| BBW6FL acrylic gen3                                                                                                                                                                                                                                                                                           | PAGE 8                                                                                                                                                                                                                                                                                                                                                                                  |