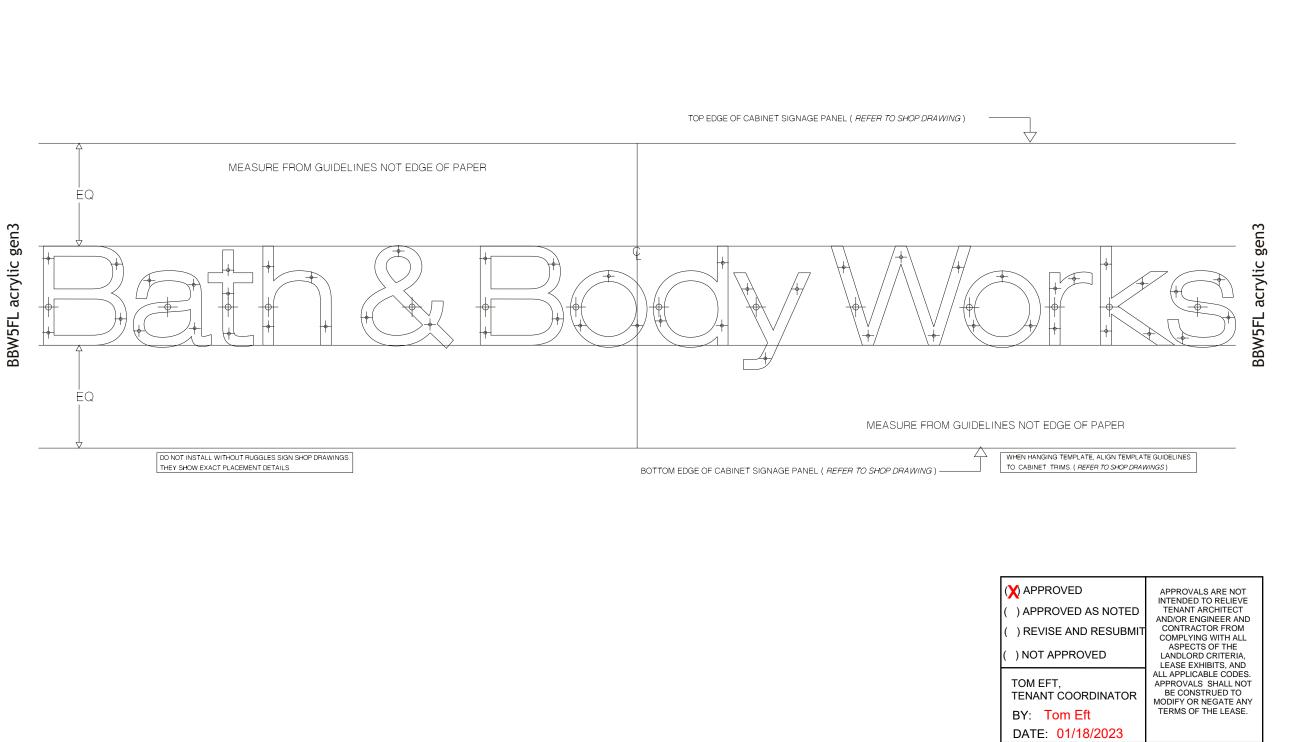

## SIGN - DETAILS

- 1 1/2" DEEP ALUMINUM LETTERS WITH ROUTED ALUMINUM BACKS PAINTED TO MATCH SW PT-19 IT'S ALL ABOUT THE BLUE (UFN 1554796), INTERIOR SURFACES PAINTED HIGH GLOSS WHITE
- (2) LETTER RETURNS & BACKS ARE CAULKED TO ELIMINATE LIGHT LEAKS
- **3** 3/8" THICK ROUTED LIGHT DIFFUSING ACRYLIC (SATIN ICE) REVERSE PUSH THRU FACE SECURED TO RETURNS WITH SET SCREW AT TOP RETURN
- (**4**) BITRO LITE 6500K WHITE LED UNITS TO ILLUMINATE LETTERS
- (5) BITRO ASU-60-12U LED DRIVER (120-277 VOLT) CONTAINED IN PAIGE 980054C SNAP 2 ENCLOSURE
- 6 10-24 RIVET NUT, WITH 3/16" ALL THREAD ROD, SILICONE APPLIED TO STUDS AND LETTER BACK WITH DOUBLE SIDE TAPE TO SECURE LETTER TO STOREFRONT. LETTERS TO HAVE 3/4" SPACERS PAINTED TO MATCH LETTER RETURNS

|                                | APPROVALS ARE NOT                                                                       |
|--------------------------------|-----------------------------------------------------------------------------------------|
| ( ) APPROVED AS NOTED          | TENANT ARCHITECT                                                                        |
| () REVISE AND RESUBMIT         |                                                                                         |
| ( ) NOT APPROVED               | ASPECTS OF THE<br>LANDLORD CRITERIA,<br>LEASE EXHIBITS, AND                             |
| TOM EFT,<br>TENANT COORDINATOR | ALL APPLICABLE CODES.<br>APPROVALS SHALL NOT<br>BE CONSTRUED TO<br>MODIFY OR NEGATE ANY |
| BY: Tom Eft                    | TERMS OF THE LEASE.                                                                     |
| DATE: 01/18/2023               |                                                                                         |