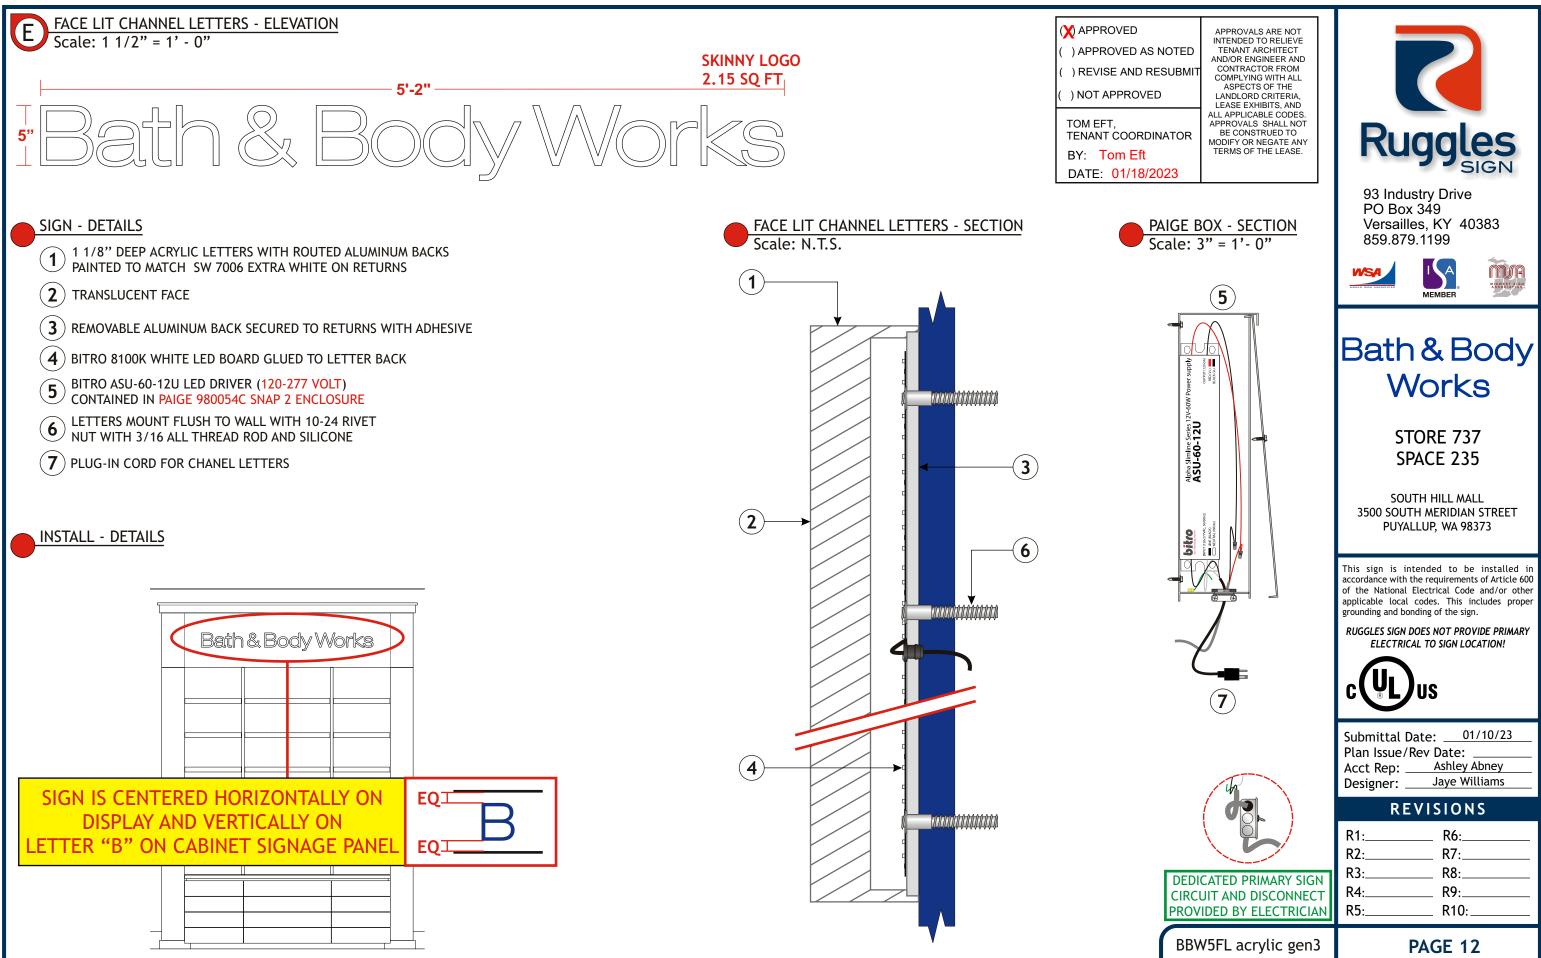

A FACE LIT CHANNEL LETTERS - ELEVATION Scale: 1/2" = 1' - 0"

## SIGN - DETAILS

- 1 1/2" DEEP ALUMINUM LETTERS WITH ROUTED ALUMINUM BACKS PAINTED TO MATCH SW PT-19 IT'S ALL ABOUT THE BLUE (UFN 1554796), INTERIOR SURFACES PAINTED HIGH GLOSS WHITE
- (2) LETTER RETURNS & BACKS ARE CAULKED TO ELIMINATE LIGHT LEAKS
- **3** 3/8" THICK ROUTED LIGHT DIFFUSING ACRYLIC (SATIN ICE) REVERSE PUSH THRU FACE SECURED TO RETURNS WITH SET SCREW AT TOP RETURN
- (**4**) BITRO LITE 6500K WHITE LED UNITS TO ILLUMINATE LETTERS
- (5) BITRO ASU-60-12U LED DRIVER (120-277 VOLT) CONTAINED IN PAIGE 980054C SNAP 2 ENCLOSURE
- 6 10-24 RIVET NUT, WITH 3/16" ALL THREAD ROD, SILICONE APPLIED TO STUDS AND LETTER BACK WITH DOUBLE SIDE TAPE TO SECURE LETTER TO STOREFRONT. LETTERS TO HAVE 3/4" SPACERS PAINTED TO MATCH LETTER RETURNS

|                                | APPROVALS ARE NOT                                                                       |
|--------------------------------|-----------------------------------------------------------------------------------------|
| ( ) APPROVED AS NOTED          | TENANT ARCHITECT                                                                        |
| () REVISE AND RESUBMIT         |                                                                                         |
| ( ) NOT APPROVED               | ASPECTS OF THE<br>LANDLORD CRITERIA,<br>LEASE EXHIBITS, AND                             |
| TOM EFT,<br>TENANT COORDINATOR | ALL APPLICABLE CODES.<br>APPROVALS SHALL NOT<br>BE CONSTRUED TO<br>MODIFY OR NEGATE ANY |
| BY: Tom Eft                    | TERMS OF THE LEASE.                                                                     |
| DATE: 01/18/2023               |                                                                                         |