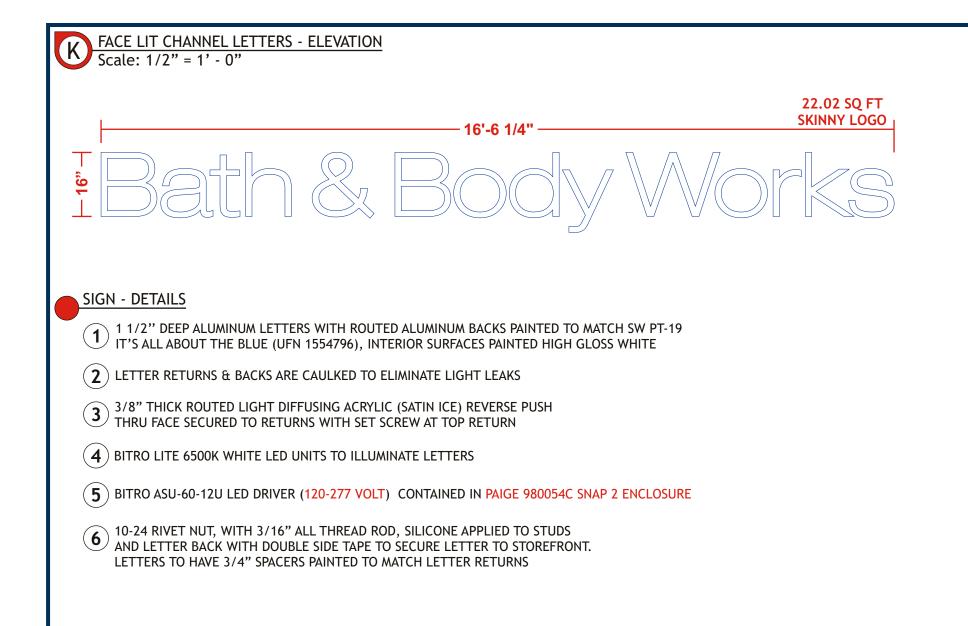

A FACE LIT CHANNEL LETTERS - ELEVATION Scale: 1/2" = 1' - 0"

## SIGN - DETAILS

- 1 1/2" DEEP ALUMINUM LETTERS WITH ROUTED ALUMINUM BACKS PAINTED TO MATCH SW PT-19 IT'S ALL ABOUT THE BLUE (UFN 1554796), INTERIOR SURFACES PAINTED HIGH GLOSS WHITE
- (2) LETTER RETURNS & BACKS ARE CAULKED TO ELIMINATE LIGHT LEAKS
- **3** 3/8" THICK ROUTED LIGHT DIFFUSING ACRYLIC (SATIN ICE) REVERSE PUSH THRU FACE SECURED TO RETURNS WITH SET SCREW AT TOP RETURN
- (**4**) BITRO LITE 6500K WHITE LED UNITS TO ILLUMINATE LETTERS
- (5) BITRO ASU-60-12U LED DRIVER (120-277 VOLT) CONTAINED IN PAIGE 980054C SNAP 2 ENCLOSURE
- 6 10-24 RIVET NUT, WITH 3/16" ALL THREAD ROD, SILICONE APPLIED TO STUDS AND LETTER BACK WITH DOUBLE SIDE TAPE TO SECURE LETTER TO STOREFRONT. LETTERS TO HAVE 3/4" SPACERS PAINTED TO MATCH LETTER RETURNS