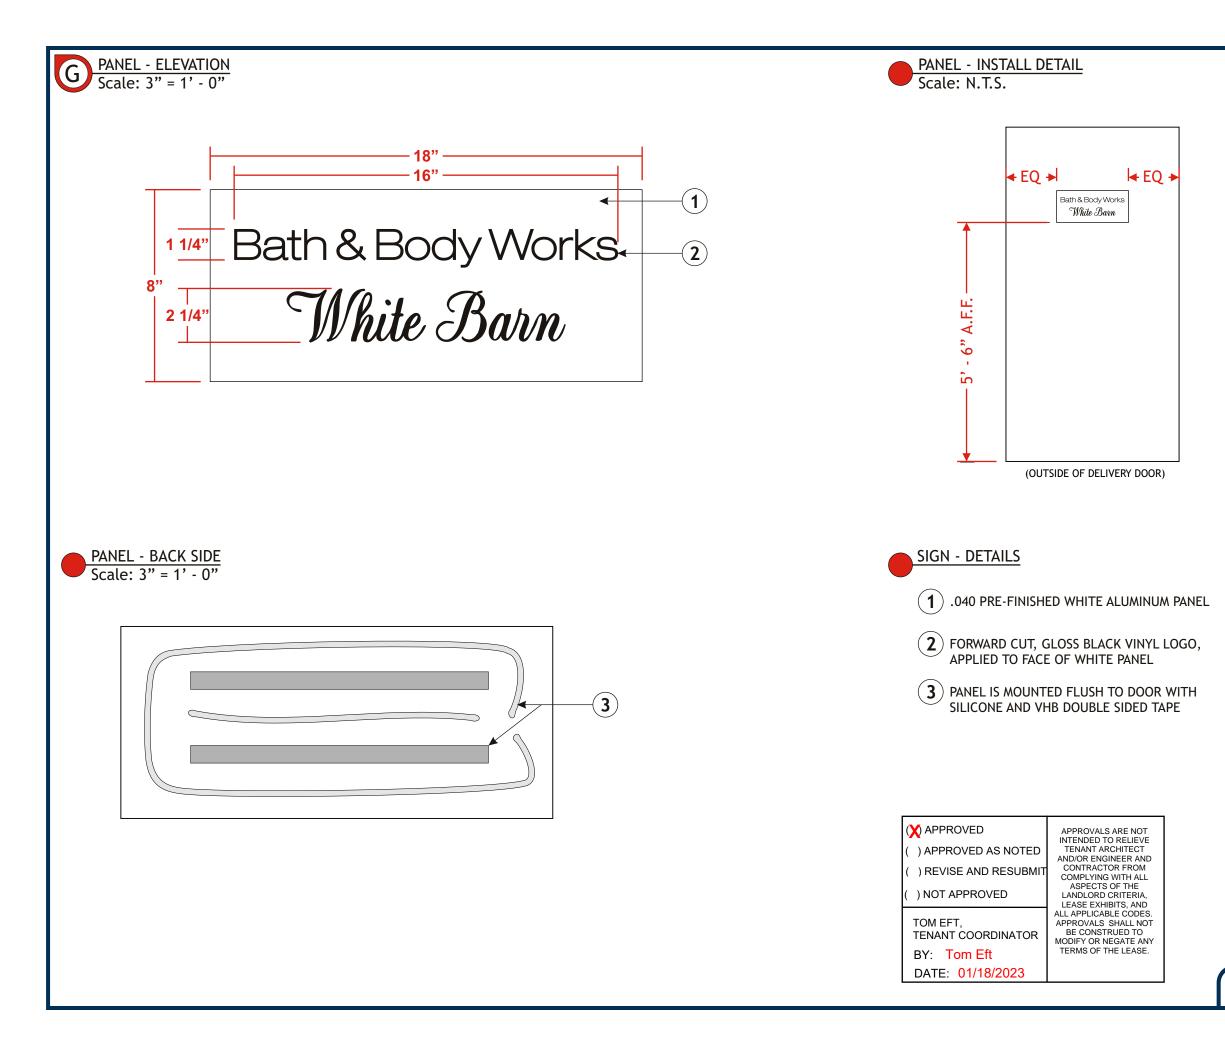

|  |  |

(X) APPROVED





| NOTED<br>ESUBMIT | APPROVALS ARE NOT<br>INTENDED TO RELIEVE<br>TENANT ARCHITECT<br>AND/OR ENGINEER AND<br>CONTRACTOR FROM<br>COMPLYING WITH ALL<br>ASPECTS OF THE<br>LANDLORD CRITERIA, |
|------------------|----------------------------------------------------------------------------------------------------------------------------------------------------------------------|
| INATOR           | LEASE EXHIBITS, AND<br>ALL APPLICABLE CODES.<br>APPROVALS SHALL NOT<br>BE CONSTRUED TO<br>MODIFY OR NEGATE ANY<br>TERMS OF THE LEASE.                                |
| 2023             |                                                                                                                                                                      |









|             | RugglesBandustry DrivePO Box 349Versailles, KY 40383Son 379.1199                                                                                                                                                                                                                                           |
|-------------|------------------------------------------------------------------------------------------------------------------------------------------------------------------------------------------------------------------------------------------------------------------------------------------------------------|
|             | Bath & Body<br>Works