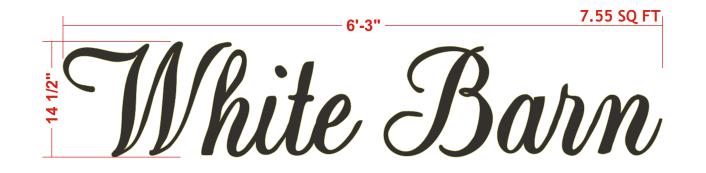

|             | RugglesBandustry DrivePO Box 349Versailles, KY 40383Son 379.1199                                                                                                                                                                                                                                           |
|-------------|------------------------------------------------------------------------------------------------------------------------------------------------------------------------------------------------------------------------------------------------------------------------------------------------------------|
|             | Bath & Body<br>Works                                                                                                                                                                                                                                                                                       |
|             | STORE 737<br>SPACE 235                                                                                                                                                                                                                                                                                     |
|             | SOUTH HILL MALL<br>3500 SOUTH MERIDIAN STREET<br>PUYALLUP, WA 98373                                                                                                                                                                                                                                        |
|             | This sign is intended to be installed in<br>accordance with the requirements of Article 600<br>of the National Electrical Code and/or other<br>applicable local codes. This includes proper<br>grounding and bonding of the sign.<br>RUGGLES SIGN DOES NOT PROVIDE PRIMARY<br>ELECTRICAL TO SIGN LOCATION! |
|             | Submittal Date:<br>Plan Issue/Rev Date:<br>Acct Rep:Ashley Abney<br>Designer:Jaye Williams                                                                                                                                                                                                                 |
|             | REVISIONS                                                                                                                                                                                                                                                                                                  |
|             | R1: R6:   R2: R7:   R3: R8:   R4: R9:   R5: R10:                                                                                                                                                                                                                                                           |
| BBW WB PL18 | PAGE 15                                                                                                                                                                                                                                                                                                    |
|             |                                                                                                                                                                                                                                                                                                            |