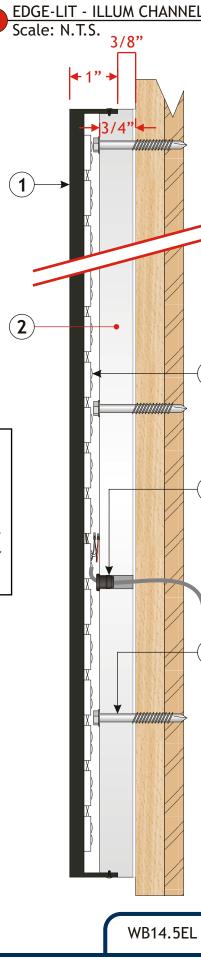

| L LETTERS - SECTION                                                                                                                                                                                                                                                                                                                                                                                                                                                                                                                                                                                                                                                                                                                                                                                                                                                                                                                                                                                                                                                                                                                                                                                                                                                                                                                                                                                                                                                                                                                                                                                                                                                                                                                                                                                                                                                                                                                                                                                                                                                                                                                                                                                                                                                                                                                                                                                                                                                                                                                                   |                                                                                                           |  |
|-------------------------------------------------------------------------------------------------------------------------------------------------------------------------------------------------------------------------------------------------------------------------------------------------------------------------------------------------------------------------------------------------------------------------------------------------------------------------------------------------------------------------------------------------------------------------------------------------------------------------------------------------------------------------------------------------------------------------------------------------------------------------------------------------------------------------------------------------------------------------------------------------------------------------------------------------------------------------------------------------------------------------------------------------------------------------------------------------------------------------------------------------------------------------------------------------------------------------------------------------------------------------------------------------------------------------------------------------------------------------------------------------------------------------------------------------------------------------------------------------------------------------------------------------------------------------------------------------------------------------------------------------------------------------------------------------------------------------------------------------------------------------------------------------------------------------------------------------------------------------------------------------------------------------------------------------------------------------------------------------------------------------------------------------------------------------------------------------------------------------------------------------------------------------------------------------------------------------------------------------------------------------------------------------------------------------------------------------------------------------------------------------------------------------------------------------------------------------------------------------------------------------------------------------------|-----------------------------------------------------------------------------------------------------------|--|
| L LETTERS - SECTION<br>LED DRIVER<br>& PAIGE BOX<br>SHOWN AT<br>3" = 1'-0"<br>Approved to the series<br>and the s | <image/>                                                                                                  |  |
| 5 DEDICATED PRIMARY<br>SIGN CIRCUIT AND<br>DISCONNECT<br>PROVIDED BY<br>ELECTRICIAN                                                                                                                                                                                                                                                                                                                                                                                                                                                                                                                                                                                                                                                                                                                                                                                                                                                                                                                                                                                                                                                                                                                                                                                                                                                                                                                                                                                                                                                                                                                                                                                                                                                                                                                                                                                                                                                                                                                                                                                                                                                                                                                                                                                                                                                                                                                                                                                                                                                                   | ELECTRICAL TO SIGN LOCATION!<br>Suitable for<br>Dry Locations only<br>UL label located<br>on top of signs |  |
|                                                                                                                                                                                                                                                                                                                                                                                                                                                                                                                                                                                                                                                                                                                                                                                                                                                                                                                                                                                                                                                                                                                                                                                                                                                                                                                                                                                                                                                                                                                                                                                                                                                                                                                                                                                                                                                                                                                                                                                                                                                                                                                                                                                                                                                                                                                                                                                                                                                                                                                                                       | Plan Issue/Rev Date:<br>Acct Rep:Ashley Abney<br>Designer:Jaye Williams                                   |  |
|                                                                                                                                                                                                                                                                                                                                                                                                                                                                                                                                                                                                                                                                                                                                                                                                                                                                                                                                                                                                                                                                                                                                                                                                                                                                                                                                                                                                                                                                                                                                                                                                                                                                                                                                                                                                                                                                                                                                                                                                                                                                                                                                                                                                                                                                                                                                                                                                                                                                                                                                                       |                                                                                                           |  |
|                                                                                                                                                                                                                                                                                                                                                                                                                                                                                                                                                                                                                                                                                                                                                                                                                                                                                                                                                                                                                                                                                                                                                                                                                                                                                                                                                                                                                                                                                                                                                                                                                                                                                                                                                                                                                                                                                                                                                                                                                                                                                                                                                                                                                                                                                                                                                                                                                                                                                                                                                       | R1: R6:<br>R2: R7:                                                                                        |  |
|                                                                                                                                                                                                                                                                                                                                                                                                                                                                                                                                                                                                                                                                                                                                                                                                                                                                                                                                                                                                                                                                                                                                                                                                                                                                                                                                                                                                                                                                                                                                                                                                                                                                                                                                                                                                                                                                                                                                                                                                                                                                                                                                                                                                                                                                                                                                                                                                                                                                                                                                                       | R3: R8:                                                                                                   |  |
|                                                                                                                                                                                                                                                                                                                                                                                                                                                                                                                                                                                                                                                                                                                                                                                                                                                                                                                                                                                                                                                                                                                                                                                                                                                                                                                                                                                                                                                                                                                                                                                                                                                                                                                                                                                                                                                                                                                                                                                                                                                                                                                                                                                                                                                                                                                                                                                                                                                                                                                                                       | R4: R9:                                                                                                   |  |
|                                                                                                                                                                                                                                                                                                                                                                                                                                                                                                                                                                                                                                                                                                                                                                                                                                                                                                                                                                                                                                                                                                                                                                                                                                                                                                                                                                                                                                                                                                                                                                                                                                                                                                                                                                                                                                                                                                                                                                                                                                                                                                                                                                                                                                                                                                                                                                                                                                                                                                                                                       | R5: R10:                                                                                                  |  |
| . RPT acrylic aged brass                                                                                                                                                                                                                                                                                                                                                                                                                                                                                                                                                                                                                                                                                                                                                                                                                                                                                                                                                                                                                                                                                                                                                                                                                                                                                                                                                                                                                                                                                                                                                                                                                                                                                                                                                                                                                                                                                                                                                                                                                                                                                                                                                                                                                                                                                                                                                                                                                                                                                                                              | PAGE 7                                                                                                    |  |
|                                                                                                                                                                                                                                                                                                                                                                                                                                                                                                                                                                                                                                                                                                                                                                                                                                                                                                                                                                                                                                                                                                                                                                                                                                                                                                                                                                                                                                                                                                                                                                                                                                                                                                                                                                                                                                                                                                                                                                                                                                                                                                                                                                                                                                                                                                                                                                                                                                                                                                                                                       |                                                                                                           |  |