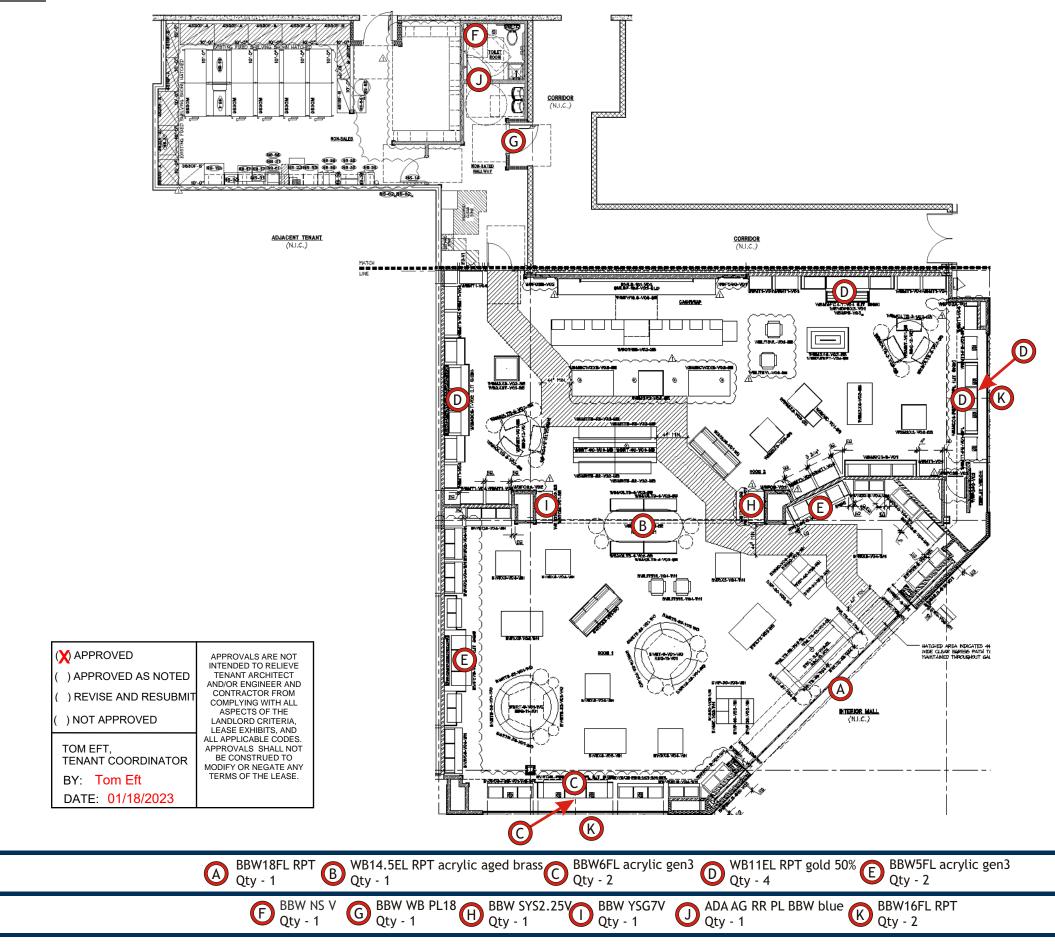

## STORE PLAN VIEW

| Image: constraint of the second state03 Industry DrivePO Box 349Versailles, KY 40383859.879.1199Image: constraint of the second stateImage: constraint of the seco |
|----------------------------------------------------------------------------------------------------------------------------------------------------------------------------------------------------------------------------------------------------------------------------------------------------------------------------------------------------------------------------------------------------------------------------------------------------------------------------------------------------------------------------------------------------------------------------------------------------------------------------------------------------------------------------------------------------------------------------------------------------------------------------------------------------------------------------------------------------------------------------------------------------------------------------------------------------------------------------------------------------------------------------------------------------------------------------------------------------------------------------------------------------------------------------------------------------------------------------------------------------------------------------------------------------------------------------------------------------------------------------------------------------|
| Bath & Body<br>Works                                                                                                                                                                                                                                                                                                                                                                                                                                                                                                                                                                                                                                                                                                                                                                                                                                                                                                                                                                                                                                                                                                                                                                                                                                                                                                                                                                               |
| STORE 737<br>SPACE 235                                                                                                                                                                                                                                                                                                                                                                                                                                                                                                                                                                                                                                                                                                                                                                                                                                                                                                                                                                                                                                                                                                                                                                                                                                                                                                                                                                             |
| SOUTH HILL MALL<br>3500 SOUTH MERIDIAN STREET<br>PUYALLUP, WA 98373                                                                                                                                                                                                                                                                                                                                                                                                                                                                                                                                                                                                                                                                                                                                                                                                                                                                                                                                                                                                                                                                                                                                                                                                                                                                                                                                |
| This sign is intended to be installed in<br>accordance with the requirements of Article 600<br>of the National Electrical Code and/or other<br>applicable local codes. This includes proper<br>grounding and bonding of the sign.<br>RUGGLES SIGN DOES NOT PROVIDE PRIMARY<br>ELECTRICAL TO SIGN LOCATION!                                                                                                                                                                                                                                                                                                                                                                                                                                                                                                                                                                                                                                                                                                                                                                                                                                                                                                                                                                                                                                                                                         |
| cULus                                                                                                                                                                                                                                                                                                                                                                                                                                                                                                                                                                                                                                                                                                                                                                                                                                                                                                                                                                                                                                                                                                                                                                                                                                                                                                                                                                                              |
| Submittal Date: <u>01/10/23</u><br>Plan Issue/Rev Date: <u></u><br>Acct Rep: <u>Ashley Abney</u><br>Designer: <u>Jaye Williams</u>                                                                                                                                                                                                                                                                                                                                                                                                                                                                                                                                                                                                                                                                                                                                                                                                                                                                                                                                                                                                                                                                                                                                                                                                                                                                 |
| REVISIONS                                                                                                                                                                                                                                                                                                                                                                                                                                                                                                                                                                                                                                                                                                                                                                                                                                                                                                                                                                                                                                                                                                                                                                                                                                                                                                                                                                                          |
| R1: R6:                                                                                                                                                                                                                                                                                                                                                                                                                                                                                                                                                                                                                                                                                                                                                                                                                                                                                                                                                                                                                                                                                                                                                                                                                                                                                                                                                                                            |
| R2: R7:<br>R3: R8:                                                                                                                                                                                                                                                                                                                                                                                                                                                                                                                                                                                                                                                                                                                                                                                                                                                                                                                                                                                                                                                                                                                                                                                                                                                                                                                                                                                 |
| R4: R9:<br>R5: R10:                                                                                                                                                                                                                                                                                                                                                                                                                                                                                                                                                                                                                                                                                                                                                                                                                                                                                                                                                                                                                                                                                                                                                                                                                                                                                                                                                                                |
| PAGE 4                                                                                                                                                                                                                                                                                                                                                                                                                                                                                                                                                                                                                                                                                                                                                                                                                                                                                                                                                                                                                                                                                                                                                                                                                                                                                                                                                                                             |
|                                                                                                                                                                                                                                                                                                                                                                                                                                                                                                                                                                                                                                                                                                                                                                                                                                                                                                                                                                                                                                                                                                                                                                                                                                                                                                                                                                                                    |