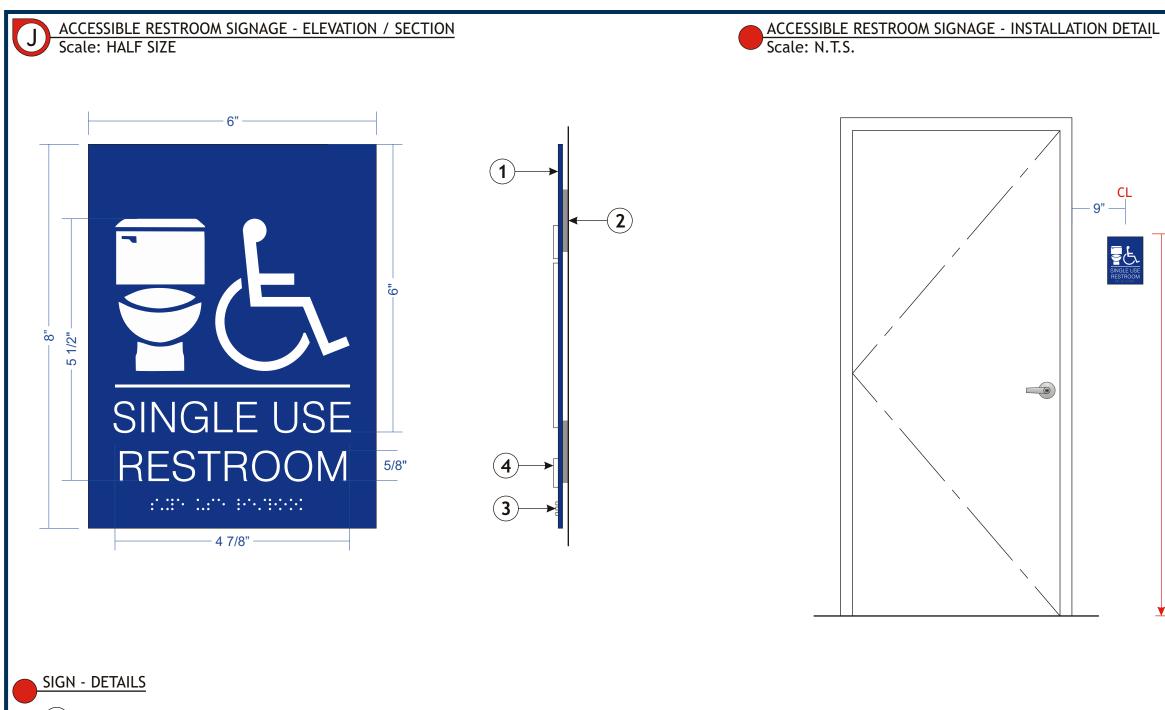

(1) 1/4" THICK MOLDED PLASTIC, TO MATCH SW PT-19 "IT'S ALL ABOUT THE BLUE"

2 1/4" THICK ROUTED ACRYLIC SYMBOL AND COPY, MATTE WHITE MOUNTED FLUSH TO WALL WITH DOUBLE SIDED TAPE (TAPE IS PRE-APPLIED TO PANEL, JUST PEEL AND STICK)

**3** TYPE 2 BRAILLE LOCATED AT BOTTOM OF SIGN

(4) CHARACTERS TO BE RAISED 1/32" MINIMUM

| (X) APPROVED                                                            | APPROVALS ARE NOT<br>INTENDED TO RELIEVE<br>TENANT ARCHITECT<br>AND/OR ENGINEER AND<br>CONTRACTOR FROM<br>COMPLYING WITH ALL<br>ASPECTS OF THE<br>LANDLORD CRITERIA,<br>LEASE EXHIBITS, AND<br>ALL APPLICABLE CODES.<br>APPROVALS SHALL NOT<br>BE CONSTRUED TO<br>MODIFY OR NEGATE ANY<br>TERMS OF THE LEASE. |
|-------------------------------------------------------------------------|---------------------------------------------------------------------------------------------------------------------------------------------------------------------------------------------------------------------------------------------------------------------------------------------------------------|
| <ul><li>( ) APPROVED AS NOTED</li><li>( ) REVISE AND RESUBMIT</li></ul> |                                                                                                                                                                                                                                                                                                               |
|                                                                         |                                                                                                                                                                                                                                                                                                               |
| TOM EFT,<br>TENANT COORDINATOR<br>BY: Tom Eft<br>DATE: 01/18/2023       |                                                                                                                                                                                                                                                                                                               |