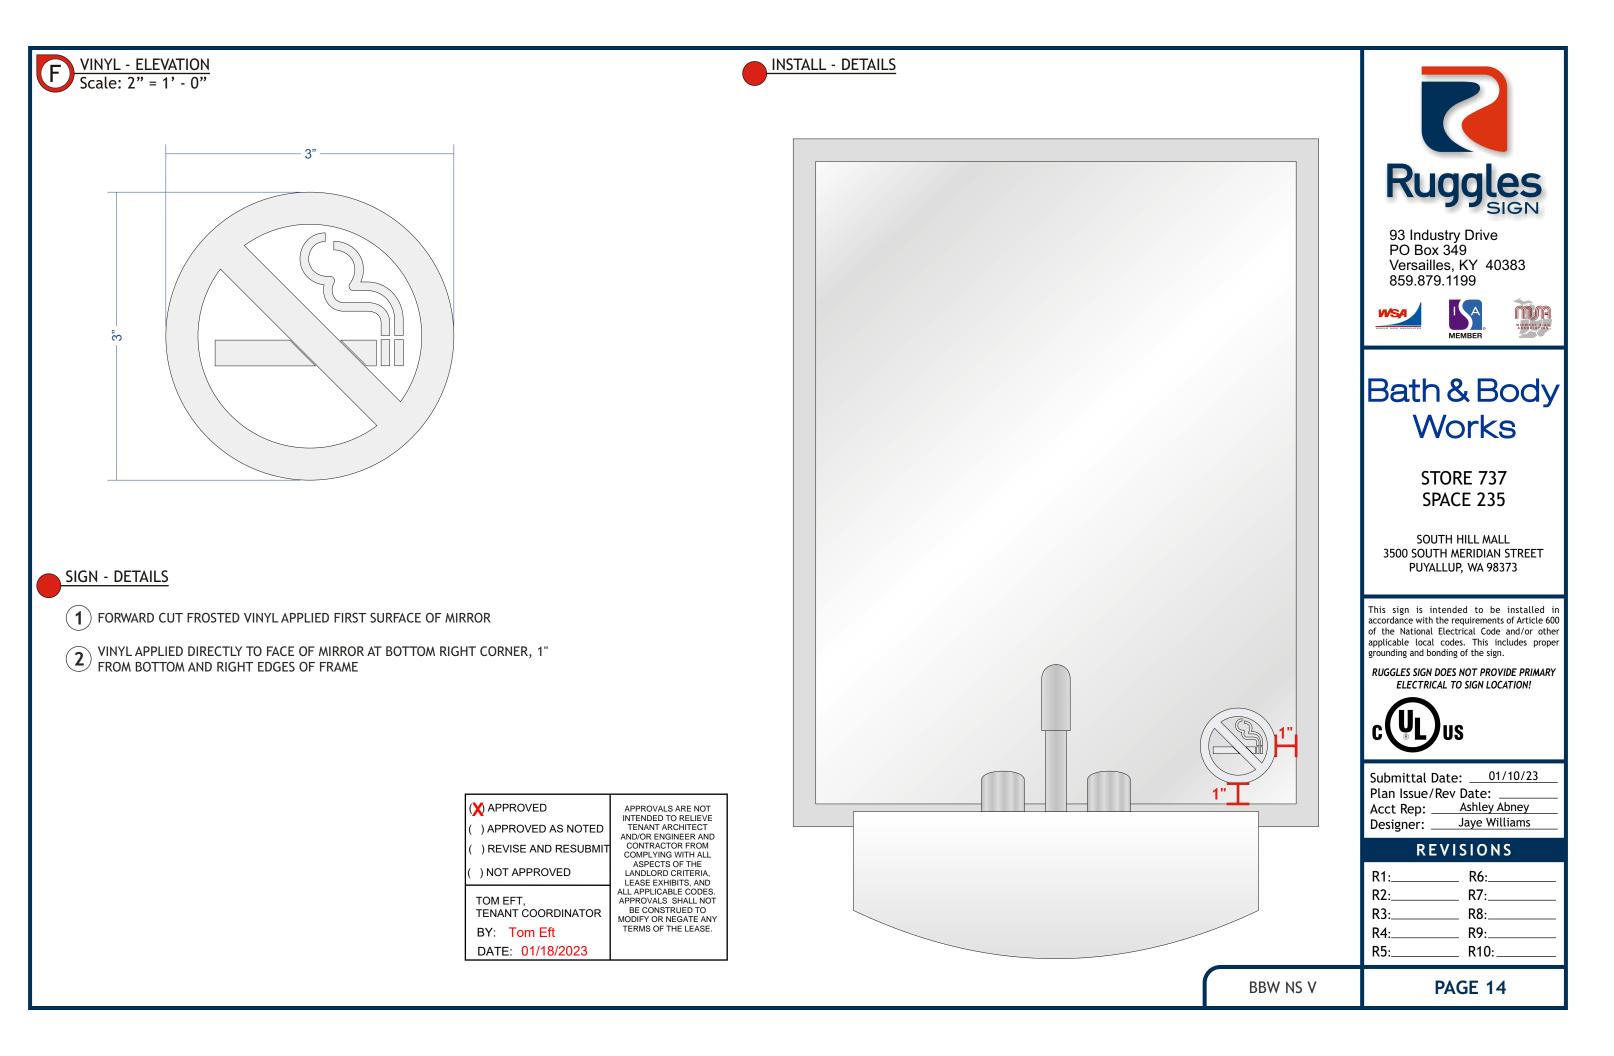

| VINYL - DETAIL<br>Scale: HALF                                                                                                                                                                                                                                                                                                                                                                                                                                                                                                                                                                                                                                                                                                                                                                                                                                                                                                                                                                                                                                                                                                                                                                                                                                                                                                                                                                                                                                                                                                                                                                                                                                                                                                                                                                                                                                                                                                                                                                                                                                                                                                                                                                                                                                                                                                                                                        | PLACEMENT - DETAILS                                                                                                  |
|--------------------------------------------------------------------------------------------------------------------------------------------------------------------------------------------------------------------------------------------------------------------------------------------------------------------------------------------------------------------------------------------------------------------------------------------------------------------------------------------------------------------------------------------------------------------------------------------------------------------------------------------------------------------------------------------------------------------------------------------------------------------------------------------------------------------------------------------------------------------------------------------------------------------------------------------------------------------------------------------------------------------------------------------------------------------------------------------------------------------------------------------------------------------------------------------------------------------------------------------------------------------------------------------------------------------------------------------------------------------------------------------------------------------------------------------------------------------------------------------------------------------------------------------------------------------------------------------------------------------------------------------------------------------------------------------------------------------------------------------------------------------------------------------------------------------------------------------------------------------------------------------------------------------------------------------------------------------------------------------------------------------------------------------------------------------------------------------------------------------------------------------------------------------------------------------------------------------------------------------------------------------------------------------------------------------------------------------------------------------------------------|----------------------------------------------------------------------------------------------------------------------|
| SIGN - DETAILS<br>I FORWARD CUT WHITE VINYL TO MATCH SW 6007<br>EXTRA WHITE APPLIED FIRST SURFACE<br>I ON PAPPOVED<br>I NOT APPROVED<br>I NOT APPROVED | RELIEVE<br>HITECT<br>EER AND<br>R FROM<br>WITH ALL<br>F THE<br>RITERIA,<br>TS, AND<br>E CODES.<br>HALL NOT<br>JED TO |
| BY: Tom Eft<br>DATE: 01/18/2023                                                                                                                                                                                                                                                                                                                                                                                                                                                                                                                                                                                                                                                                                                                                                                                                                                                                                                                                                                                                                                                                                                                                                                                                                                                                                                                                                                                                                                                                                                                                                                                                                                                                                                                                                                                                                                                                                                                                                                                                                                                                                                                                                                                                                                                                                                                                                      |                                                                                                                      |