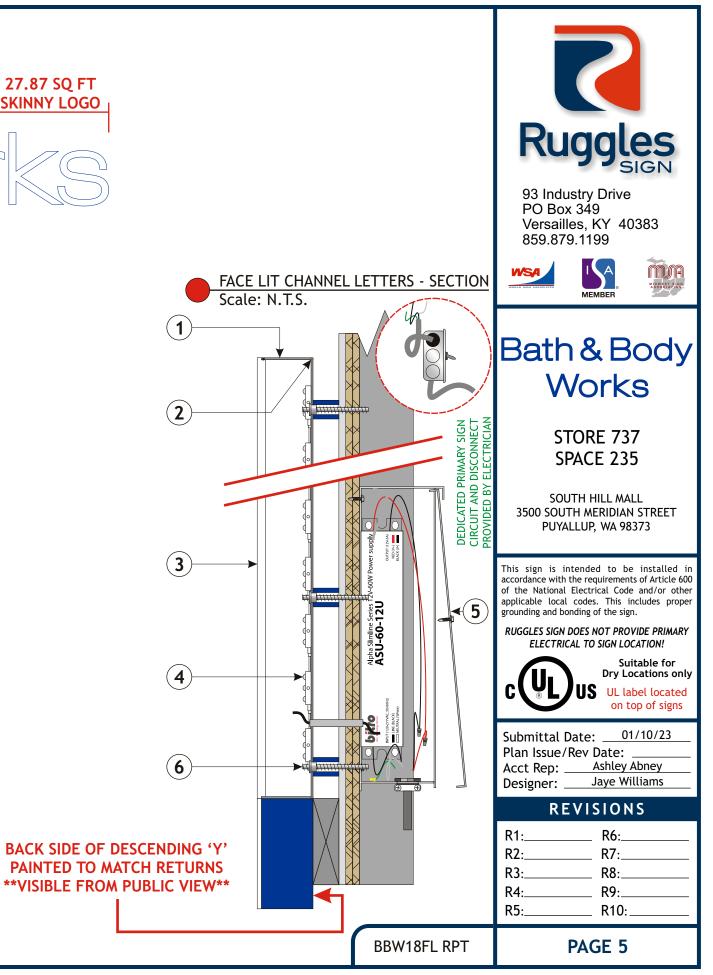

## SIGN - DETAILS

- 1 1/2" DEEP ALUMINUM LETTERS WITH ROUTED ALUMINUM BACKS PAINTED TO MATCH SW PT-19 IT'S ALL ABOUT THE BLUE (UFN 1554796), INTERIOR SURFACES PAINTED HIGH GLOSS WHITE
- (2) LETTER RETURNS & BACKS ARE CAULKED TO ELIMINATE LIGHT LEAKS
- **3** 3/8" THICK ROUTED LIGHT DIFFUSING ACRYLIC (SATIN ICE) REVERSE PUSH THRU FACE SECURED TO RETURNS WITH SET SCREW AT TOP RETURN
- (**4**) BITRO LITE 6500K WHITE LED UNITS TO ILLUMINATE LETTERS
- (5) BITRO ASU-60-12U LED DRIVER (120-277 VOLT) CONTAINED IN PAIGE 980054C SNAP 2 ENCLOSURE
- 6 10-24 RIVET NUT, WITH 3/16" ALL THREAD ROD, SILICONE APPLIED TO STUDS AND LETTER BACK WITH DOUBLE SIDE TAPE TO SECURE LETTER TO STOREFRONT. LETTERS TO HAVE 3/4" SPACERS PAINTED TO MATCH LETTER RETURNS