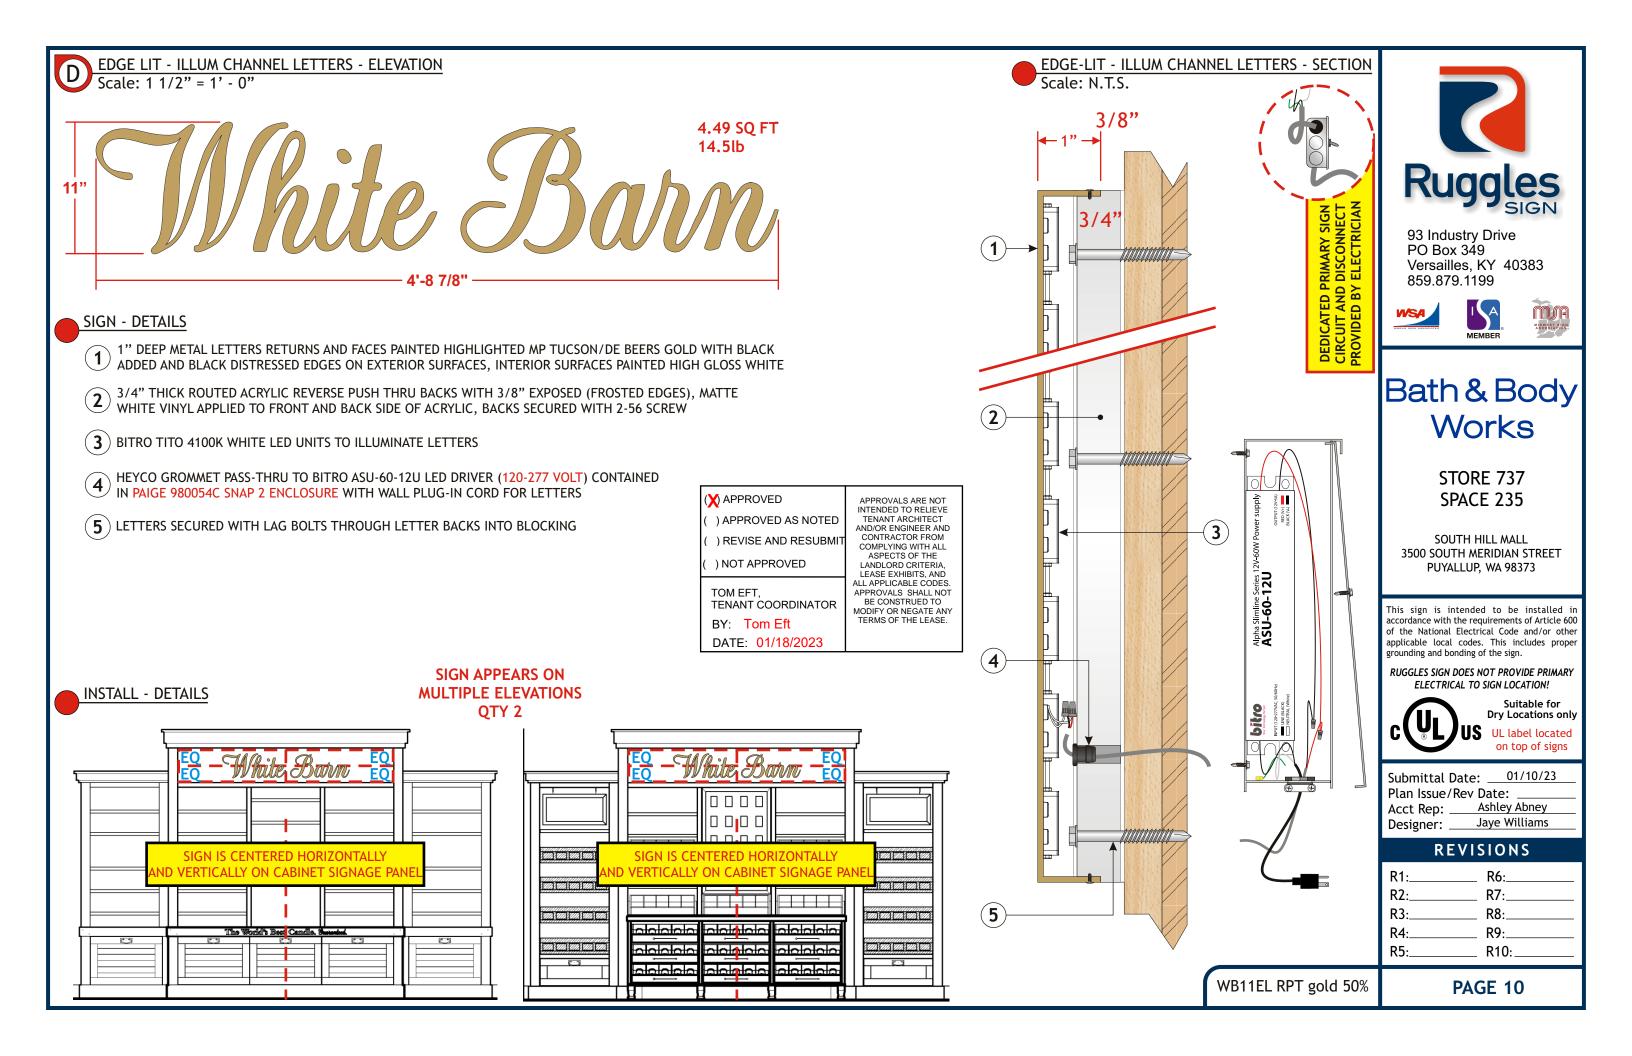

|   | EDGE LIT - ILLUM CHANNEL LETTERS - ELEVATION<br>Scale: 1" = 1' - 0" |
|---|---------------------------------------------------------------------|
| D | Scale: 1" = 1' - 0"                                                 |

SIGN - DETAILS

- 1" DEEP BLACK ACRYLIC LETTERS PAINTED TO MATCH AGED BRASS FINISH ON EXTERIOR SURFACES, INTERIOR SURFACES PAINTED HIGH GLOSS WHITE
- 2 3/4" THICK ROUTED ACRYLIC REVERSE PUSH THRU BACKS WITH 3/8" EXPOSED (FROSTED EDGES), MATTE WHITE VINYL APPLIED TO BACK OF ACRYLIC, BACKS SECURED WITH 2-56 SCREW
- (**3**) BITRO TITO 4100K WHITE LED UNITS TO ILLUMINATE LETTERS.
- HEYCO GROMMET PASS-THRU TO BITRO ASU-60-12U LED DRIVER (120-277 VOLT) CONTAINED IN PAIGE 980054C SNAP 2 ENCLOSURE
- (5) LETTERS SECURED WITH LAG BOLTS THROUGH LETTER BACKS INTO BLOCKING