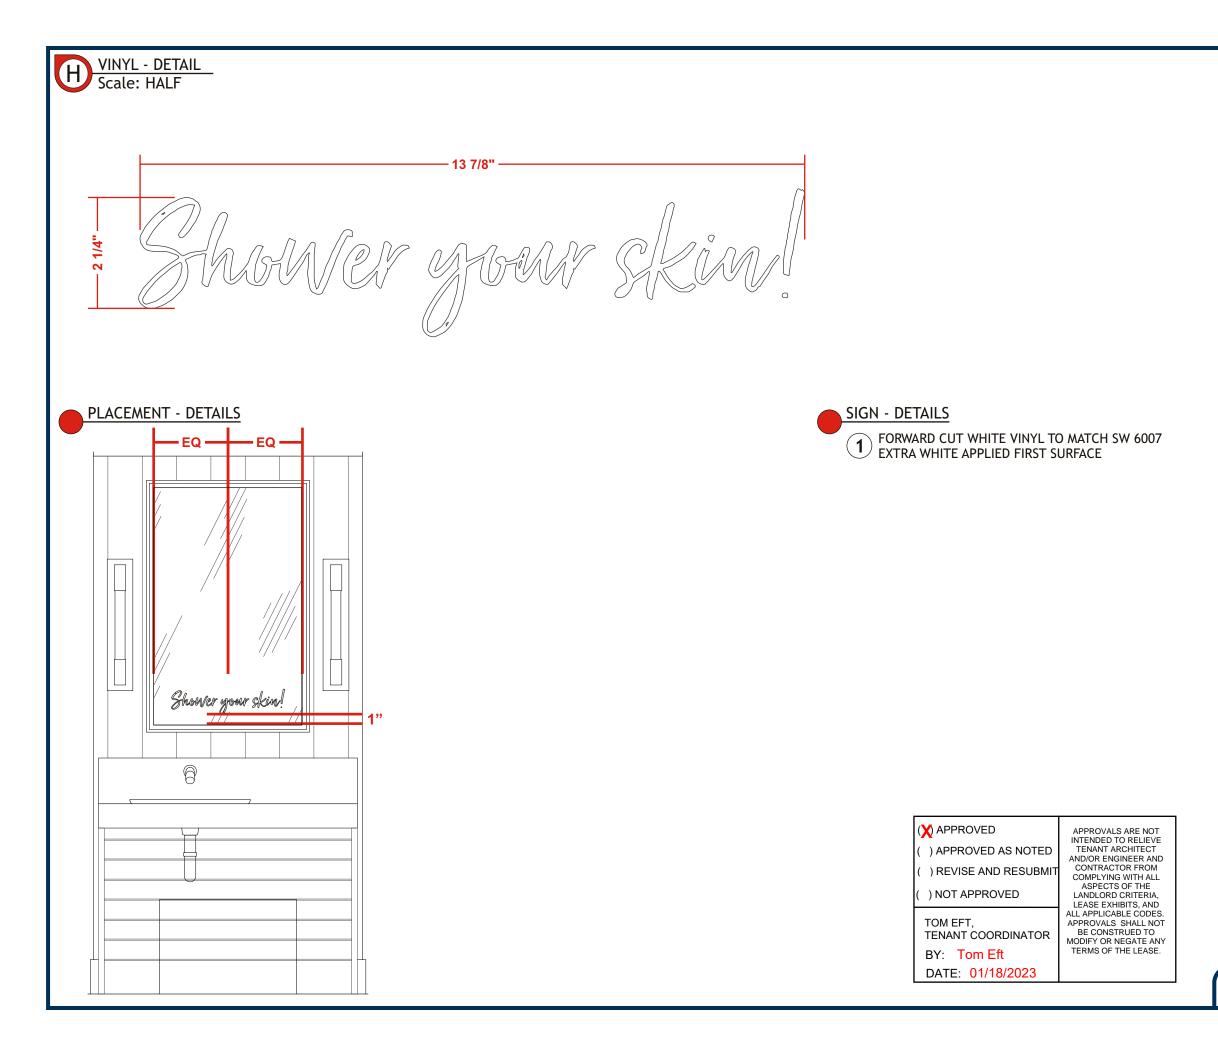

| VINYL - DETAIL<br>Scale: HALF                                                                                                                                                                                                                                                                                                                                                                                                                                                                                                                                                                                                                                                                                                                                                                                                                                                                                                                                                                                                                                                                                                                                                                                                                                                                                                                                                                                                                                                                                                                                                                                                                                                                                                                                                                                                                                                                                                                                                                                                                                                                                                                                                                                                                                                                                                                                                        | PLACEMENT - DETAILS                                                                                                  |
|--------------------------------------------------------------------------------------------------------------------------------------------------------------------------------------------------------------------------------------------------------------------------------------------------------------------------------------------------------------------------------------------------------------------------------------------------------------------------------------------------------------------------------------------------------------------------------------------------------------------------------------------------------------------------------------------------------------------------------------------------------------------------------------------------------------------------------------------------------------------------------------------------------------------------------------------------------------------------------------------------------------------------------------------------------------------------------------------------------------------------------------------------------------------------------------------------------------------------------------------------------------------------------------------------------------------------------------------------------------------------------------------------------------------------------------------------------------------------------------------------------------------------------------------------------------------------------------------------------------------------------------------------------------------------------------------------------------------------------------------------------------------------------------------------------------------------------------------------------------------------------------------------------------------------------------------------------------------------------------------------------------------------------------------------------------------------------------------------------------------------------------------------------------------------------------------------------------------------------------------------------------------------------------------------------------------------------------------------------------------------------------|----------------------------------------------------------------------------------------------------------------------|
| SIGN - DETAILS<br>I FORWARD CUT WHITE VINYL TO MATCH SW 6007<br>EXTRA WHITE APPLIED FIRST SURFACE<br>I ON PAPPOVED<br>I NOT APPROVED<br>I NOT APPROVED | RELIEVE<br>HITECT<br>EER AND<br>R FROM<br>WITH ALL<br>F THE<br>RITERIA,<br>TS, AND<br>E CODES.<br>HALL NOT<br>JED TO |
| BY: Tom Eft<br>DATE: 01/18/2023                                                                                                                                                                                                                                                                                                                                                                                                                                                                                                                                                                                                                                                                                                                                                                                                                                                                                                                                                                                                                                                                                                                                                                                                                                                                                                                                                                                                                                                                                                                                                                                                                                                                                                                                                                                                                                                                                                                                                                                                                                                                                                                                                                                                                                                                                                                                                      |                                                                                                                      |