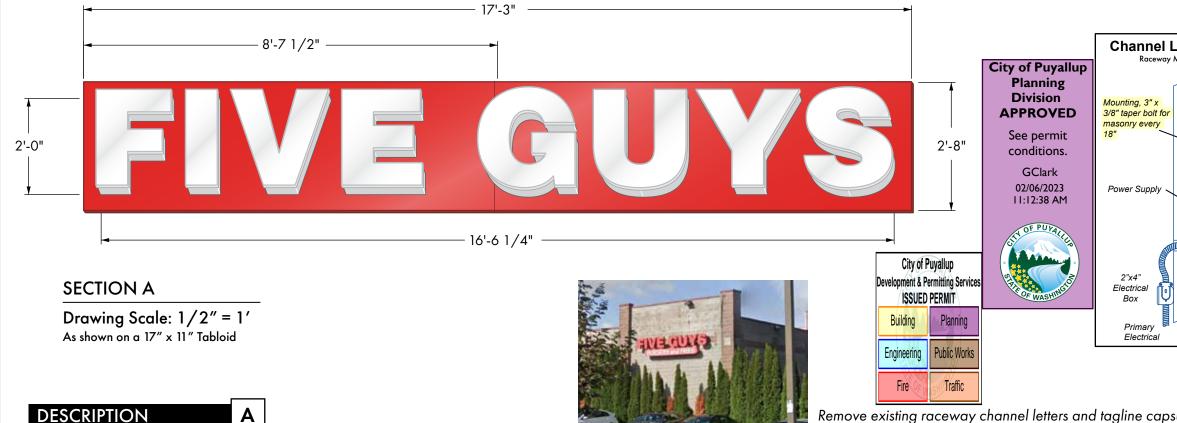

## **EXTERIOR CHANNEL LETTERS W/ RACEWAY SPECIFICATIONS**



FACES: 3/16" translucent White acrylic (#7328), 1" White trimcap

- **LETTERS:** Returns .040" x 5" aluminum returns Backs - .040" aluminum backs
- BACKER: Fabricated 1" square aluminum tube frame, vertical stringers, .090" aluminum faces
- RACEWAY: (2) Custom 6"D x 16"H raceways, 96" long, .090" aluminum, bent and welded construction, aluminum cross supports
- FINISHES: Letters Interiors prefinished "White" enamel, exteriors prefinished Wrisco White Backer - Primed and painted Ultra low VOC "Bengal Red" (MP95959), finished with a gloss clear coat Raceway - Prepped and painted to match the existing wall color
- LIGHTING: Letters lit internally using Hanley PF3120 White LED light modules
- **ELECTRICAL:** 120 Volt, UL Listed & Labeled, 12 Volt Hanley power supplies remotely mounted inside