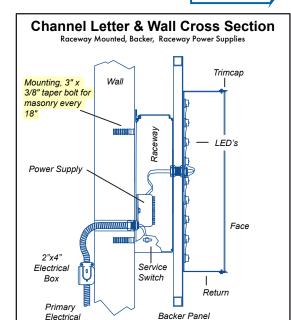

## Backer Panel

## DESCRIPTION

FACES: 3/16" translucent White acrylic (#7328), 1" White trimcap

**LETTERS:** Returns - .040" x 5" aluminum returns

Backs - .040" aluminum backs

BACKER: Fabricated 1" square aluminum tube frame, vertical stringers,

.090" aluminum faces

RACEWAY: (2) Custom 6"D x 16"H raceways, 96" long, .090" aluminum,

bent and welded construction, aluminum cross supports

FINISHES: Letters - Interiors prefinished "White" enamel, exteriors

prefinished Wrisco White

Backer - Primed and painted Ultra low VOC "Bengal Red"

(MP95959), finished with a gloss clear coat

Raceway - Prepped and painted to match the existing wall color

**LIGHTING:** Letters lit internally using Hanley PF3120 White LED light modules

**ELECTRICAL:** 120 Volt, UL Listed & Labeled, 12 Volt Hanley power supplies

remotely mounted inside raceways

FULL SIZED LEDGIBLE COLOR PLANS ARE REQUIRED TO BE PROVIDED BY THE PERMITTEE ON SITE FOR ALL INSPECTIONS MIN. PLAN SIZE 11" X 17"