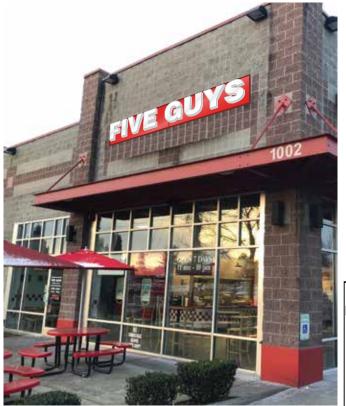

- 16'-6 1/4"

Remove existing raceway channel letters and tagline capsule and scrap. Patch and seal water tight all old mounting holes and electrical holes.

SIDE ELEVATION - Install new sign in the same location of the existing sign

City of Puyallup Building **REVIEWED FOR COMPLIANCE DLeahy** 02/27/2023 2:28:36 PM

City of Puyallup **Development & Permitting Services ISSUED PERMIT** Planning Engineering **Public Works** Fire

**JOB LOCATION:** 1002 N. Meridian Puyallup, WA SALESMAN: Matt Stried **DESIGNER:** Scott F