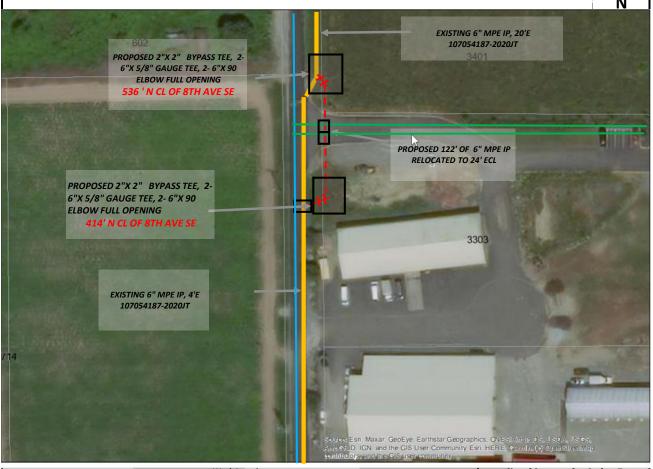

## Job Description

Project Scope: NEWLY INSTALLED 6" PE GAS MAIN CURRENTLY CROSSING THE NE DRIVEWAY INTO PPTY IS IN THE WAY OF NEW SEWER LINE TO BE INSTALLED. WILL NEED TO RELOCATE 122' OF EXISTING 6" PE GAS MAIN 24' ECL. ON SITE CONTACT: JASON CORNELL 253-241-1293, PM/LUTHER RIMORIN 253-278-1118

New Construction: No

A pre-construction is required. Call Jason Little, City Inspector, at 253-244-0387 prior to scheduling the proposed work.

**Construction Method** 

0

**PLAT Map:** 249.078

|                     |       |        |          |        |  |                    |             |      | .,,,,,,,,,,, |          | 300 avs 200 acs) 7     | anna zanay |                         | 0.                                                                                                                                                                                                                                                                                                                                                                                                                                                                                                                                                                                                                                                                                                                                                                                                                                                                                                                                                                                                                                                                                                                                                                                                                                                                                                                                                                                                                                                                                                                                                                                                                                                                                                                                                                                                                                                                                                                                                                                                                                                                                                                             |
|---------------------|-------|--------|----------|--------|--|--------------------|-------------|------|--------------|----------|------------------------|------------|-------------------------|--------------------------------------------------------------------------------------------------------------------------------------------------------------------------------------------------------------------------------------------------------------------------------------------------------------------------------------------------------------------------------------------------------------------------------------------------------------------------------------------------------------------------------------------------------------------------------------------------------------------------------------------------------------------------------------------------------------------------------------------------------------------------------------------------------------------------------------------------------------------------------------------------------------------------------------------------------------------------------------------------------------------------------------------------------------------------------------------------------------------------------------------------------------------------------------------------------------------------------------------------------------------------------------------------------------------------------------------------------------------------------------------------------------------------------------------------------------------------------------------------------------------------------------------------------------------------------------------------------------------------------------------------------------------------------------------------------------------------------------------------------------------------------------------------------------------------------------------------------------------------------------------------------------------------------------------------------------------------------------------------------------------------------------------------------------------------------------------------------------------------------|
| Work Location       |       |        |          |        |  |                    |             |      |              |          |                        |            | Size of Cut             | Surface Type                                                                                                                                                                                                                                                                                                                                                                                                                                                                                                                                                                                                                                                                                                                                                                                                                                                                                                                                                                                                                                                                                                                                                                                                                                                                                                                                                                                                                                                                                                                                                                                                                                                                                                                                                                                                                                                                                                                                                                                                                                                                                                                   |
| 536'                | North | of CL  | OF 8TH A | AVE SE |  | &                  | 24'         | East | of C         | CL       | ON 33 ST SE            |            | 4 X 16 X 4              | GRS                                                                                                                                                                                                                                                                                                                                                                                                                                                                                                                                                                                                                                                                                                                                                                                                                                                                                                                                                                                                                                                                                                                                                                                                                                                                                                                                                                                                                                                                                                                                                                                                                                                                                                                                                                                                                                                                                                                                                                                                                                                                                                                            |
| 500'                | North | of CL  | OF 8TH   | AVE SE |  | &                  | 24'         | East | of C         | CL       | ON 33 ST SE            |            | 2 X 2 X 4               | Α                                                                                                                                                                                                                                                                                                                                                                                                                                                                                                                                                                                                                                                                                                                                                                                                                                                                                                                                                                                                                                                                                                                                                                                                                                                                                                                                                                                                                                                                                                                                                                                                                                                                                                                                                                                                                                                                                                                                                                                                                                                                                                                              |
| 498'                | North | of CL  | OF 8TH   | AVE SE |  | &                  | 24'         | East | of C         | CL       | ON 33 ST SE            |            | 2 X 2 X 4               | Α                                                                                                                                                                                                                                                                                                                                                                                                                                                                                                                                                                                                                                                                                                                                                                                                                                                                                                                                                                                                                                                                                                                                                                                                                                                                                                                                                                                                                                                                                                                                                                                                                                                                                                                                                                                                                                                                                                                                                                                                                                                                                                                              |
| 414'                | North | of CL  | OF 8TH   | AVE SE |  | &                  | 24'         | East | of C         | CL       | ON 33 ST SE            |            | 4 X 16 X 4              | GRS                                                                                                                                                                                                                                                                                                                                                                                                                                                                                                                                                                                                                                                                                                                                                                                                                                                                                                                                                                                                                                                                                                                                                                                                                                                                                                                                                                                                                                                                                                                                                                                                                                                                                                                                                                                                                                                                                                                                                                                                                                                                                                                            |
| 414'                | North | of CL  | OF 8TH   | AVE SE |  | &                  | 4'          | East | of C         | CL       | ON 33 ST SE            |            | 4 X 3 X 2               | Α                                                                                                                                                                                                                                                                                                                                                                                                                                                                                                                                                                                                                                                                                                                                                                                                                                                                                                                                                                                                                                                                                                                                                                                                                                                                                                                                                                                                                                                                                                                                                                                                                                                                                                                                                                                                                                                                                                                                                                                                                                                                                                                              |
|                     |       | of CL  |          |        |  | &                  |             |      | of C         | CL       |                        |            |                         |                                                                                                                                                                                                                                                                                                                                                                                                                                                                                                                                                                                                                                                                                                                                                                                                                                                                                                                                                                                                                                                                                                                                                                                                                                                                                                                                                                                                                                                                                                                                                                                                                                                                                                                                                                                                                                                                                                                                                                                                                                                                                                                                |
| Service Information |       |        |          |        |  | Street Information |             |      |              |          |                        | Job Type   |                         |                                                                                                                                                                                                                                                                                                                                                                                                                                                                                                                                                                                                                                                                                                                                                                                                                                                                                                                                                                                                                                                                                                                                                                                                                                                                                                                                                                                                                                                                                                                                                                                                                                                                                                                                                                                                                                                                                                                                                                                                                                                                                                                                |
| Diameter:           |       | 0      |          |        |  | Flaggers #:        |             |      | 0            |          | Arterial:              | No         | Altered Com Main or Svc |                                                                                                                                                                                                                                                                                                                                                                                                                                                                                                                                                                                                                                                                                                                                                                                                                                                                                                                                                                                                                                                                                                                                                                                                                                                                                                                                                                                                                                                                                                                                                                                                                                                                                                                                                                                                                                                                                                                                                                                                                                                                                                                                |
| EFV:                |       | 0      |          |        |  | Police #:          |             |      | 0            |          | TCP: No Tie-In Fitting |            | itting                  |                                                                                                                                                                                                                                                                                                                                                                                                                                                                                                                                                                                                                                                                                                                                                                                                                                                                                                                                                                                                                                                                                                                                                                                                                                                                                                                                                                                                                                                                                                                                                                                                                                                                                                                                                                                                                                                                                                                                                                                                                                                                                                                                |
| Meter:              |       |        |          |        |  |                    | Speed Li    | mit: | 15           |          | No Parks #:            | 0          |                         |                                                                                                                                                                                                                                                                                                                                                                                                                                                                                                                                                                                                                                                                                                                                                                                                                                                                                                                                                                                                                                                                                                                                                                                                                                                                                                                                                                                                                                                                                                                                                                                                                                                                                                                                                                                                                                                                                                                                                                                                                                                                                                                                |
| Meter Loc:          |       | 0      |          |        |  | Trolley Lines:     |             | nes: | No           | N        | /Itr Hoods #:          | 0          |                         |                                                                                                                                                                                                                                                                                                                                                                                                                                                                                                                                                                                                                                                                                                                                                                                                                                                                                                                                                                                                                                                                                                                                                                                                                                                                                                                                                                                                                                                                                                                                                                                                                                                                                                                                                                                                                                                                                                                                                                                                                                                                                                                                |
| Del Press:          |       |        |          |        |  | Traffic Signal:    |             | nal: |              | Bus Stop |                        | No         | LAK - Lakewood          | PAGET SCHOOL SCH |
| Bollards:           |       | 2.5" # |          | 4" #   |  | Αſ                 | DA Ramps #: |      | 0            |          | Route #'s:             |            | LAN - Lakewood          | PHIROS                                                                                                                                                                                                                                                                                                                                                                                                                                                                                                                                                                                                                                                                                                                                                                                                                                                                                                                                                                                                                                                                                                                                                                                                                                                                                                                                                                                                                                                                                                                                                                                                                                                                                                                                                                                                                                                                                                                                                                                                                                                                                                                         |