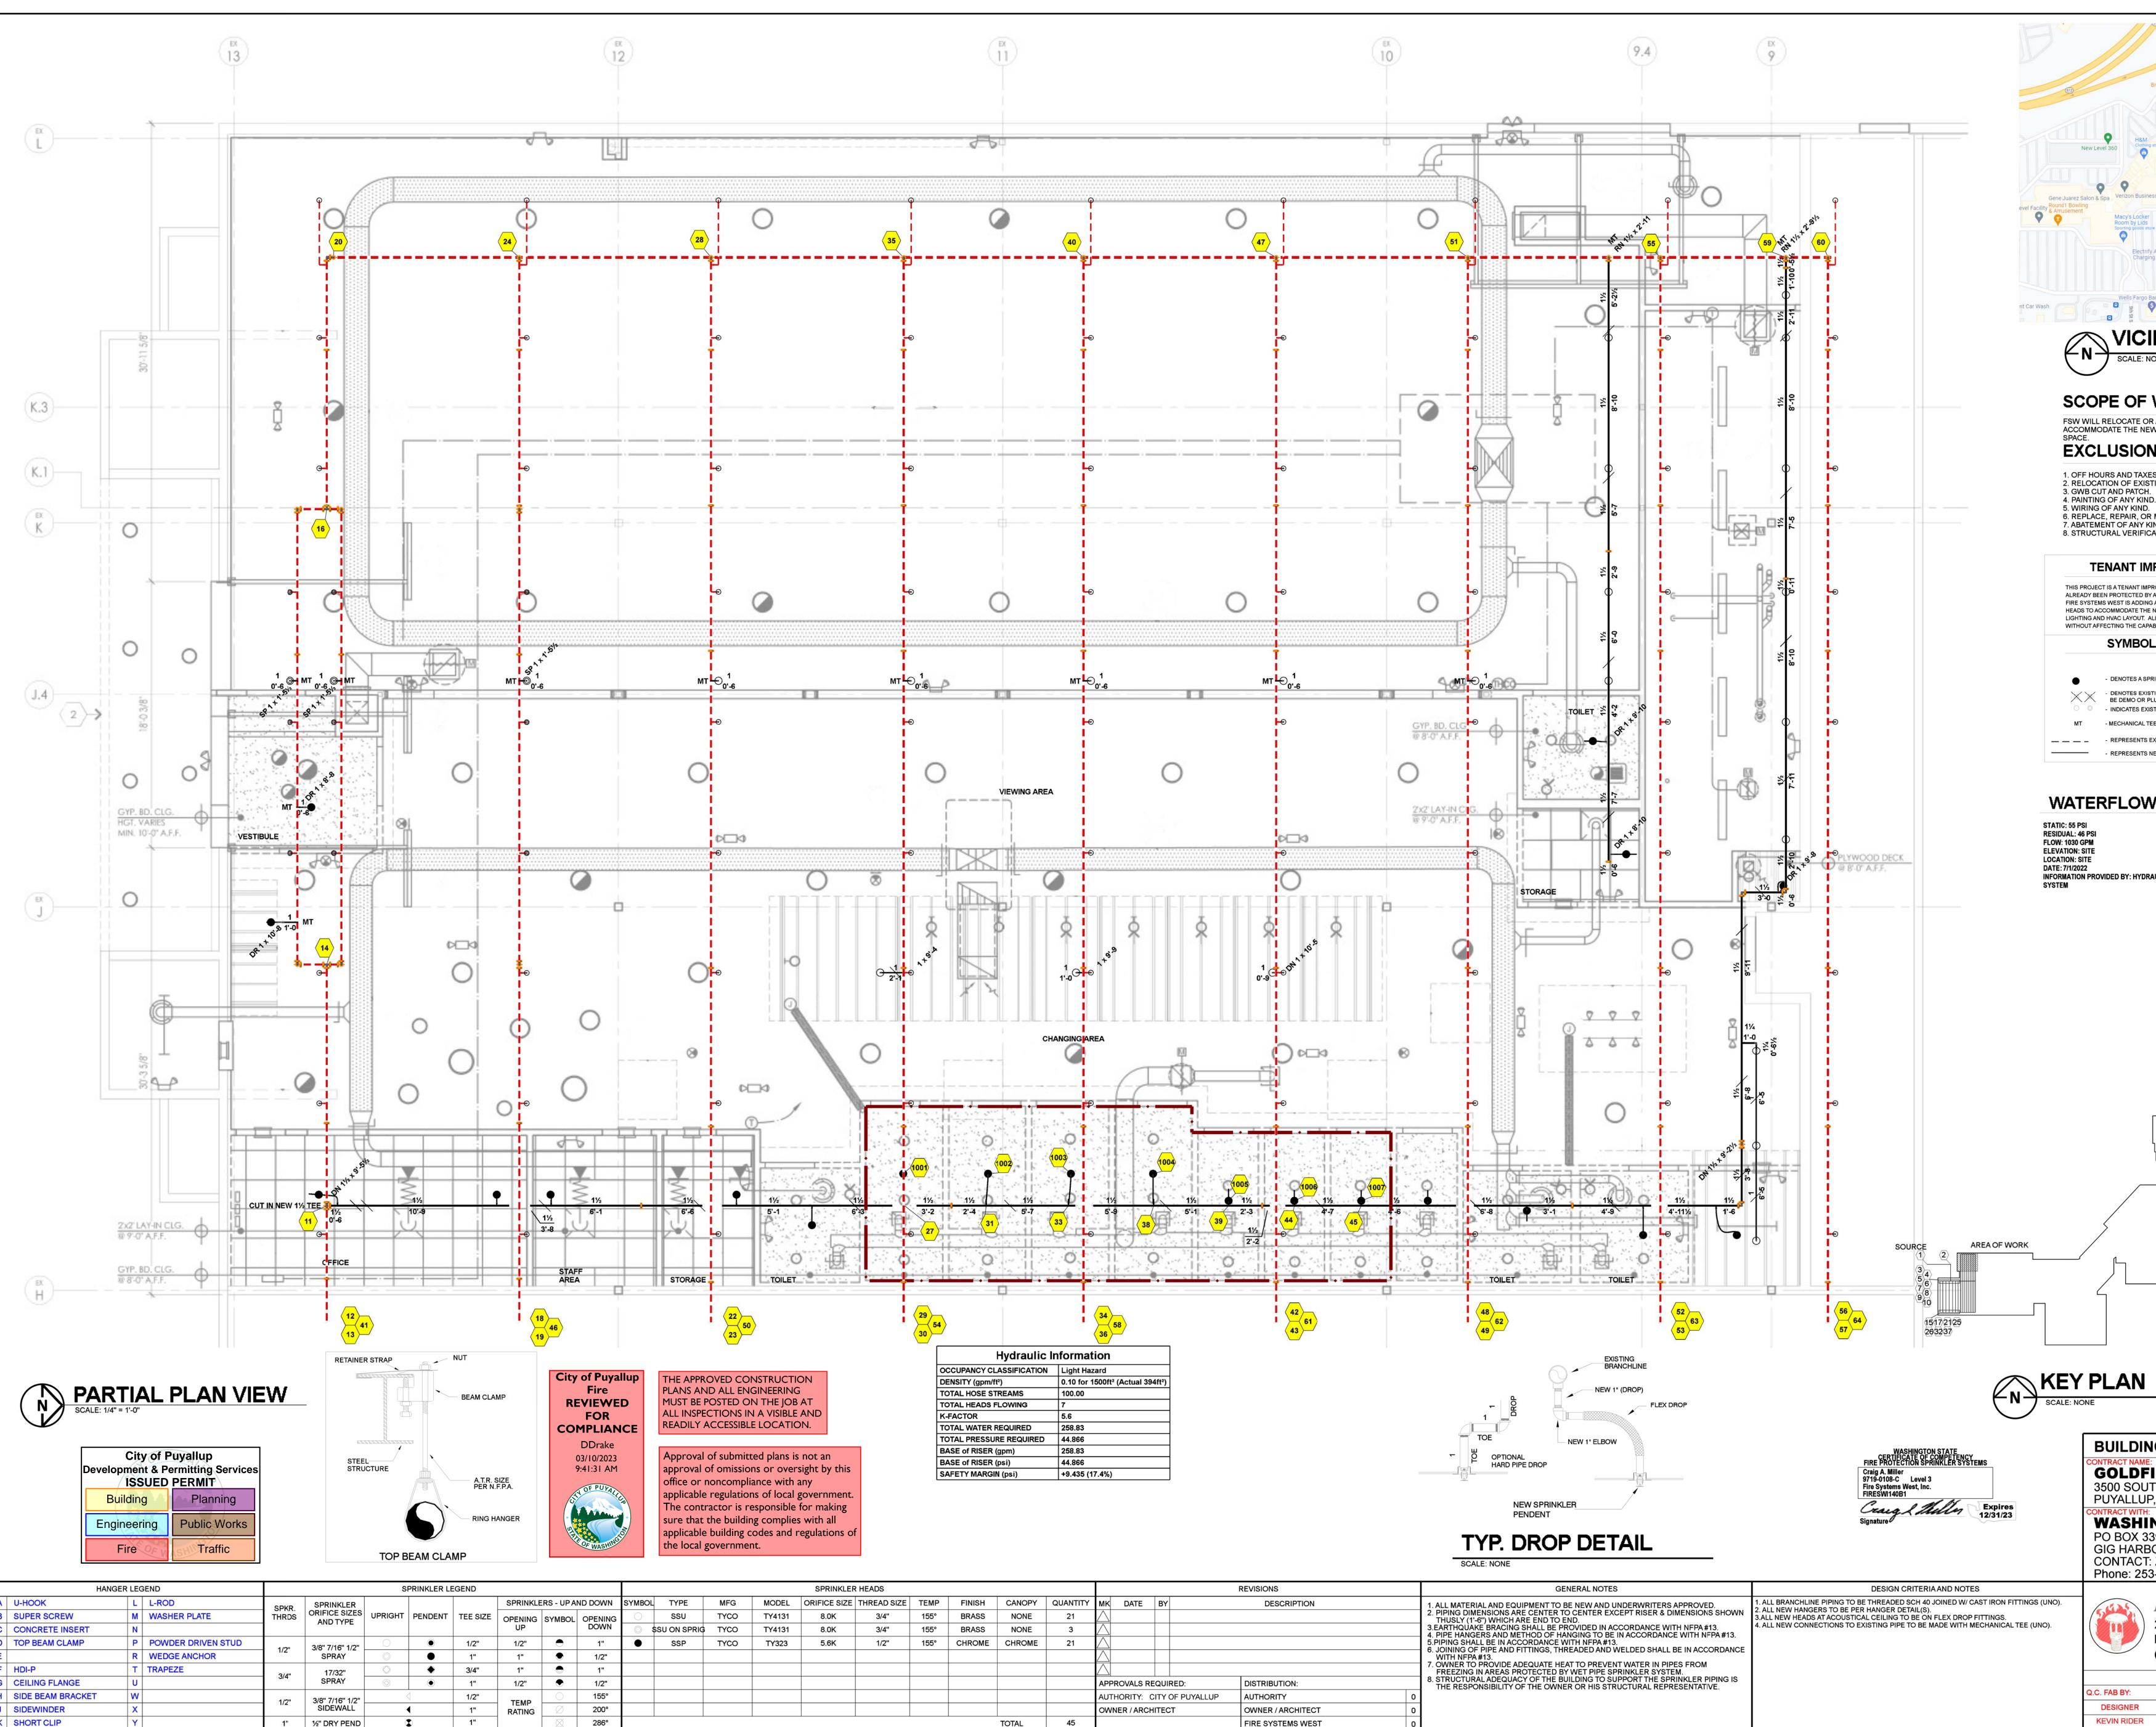

|          |      |        | SPRINKLER    | RHEADS      |      |        |        |          |                  |            |        |             | REVISIONS         |       |
|----------|------|--------|--------------|-------------|------|--------|--------|----------|------------------|------------|--------|-------------|-------------------|-------|
| TYPE     | MFG  | MODEL  | ORIFICE SIZE | THREAD SIZE | TEMP | FINISH | CANOPY | QUANTITY | мк               | DATE       | BY     |             | DESCRIPTION       |       |
| SSU      | TYCO | TY4131 | 8.0K         | 3/4"        | 155° | BRASS  | NONE   | 21       | $\bigtriangleup$ |            |        |             |                   |       |
| ON SPRIG | TYCO | TY4131 | 8.0K         | 3/4"        | 155° | BRASS  | NONE   | 3        | $\bigtriangleup$ |            |        |             |                   |       |
| SSP      | TYCO | TY323  | 5.6K         | 1/2"        | 155° | CHROME | CHROME | 21       | $\bigtriangleup$ |            |        |             |                   |       |
|          |      |        |              |             |      |        |        |          | $\bigtriangleup$ |            |        |             |                   |       |
|          |      |        |              |             |      |        |        |          | $\bigtriangleup$ |            |        |             |                   |       |
|          |      |        |              |             |      |        |        |          | APP              | ROVALS RE  | QUI    | RED:        | DISTRIBUTION:     |       |
|          |      |        |              |             |      |        |        |          | AUT              | HORITY: C  | CITY ( | OF PUYALLUP | AUTHORITY         | <br>0 |
|          |      |        |              |             |      |        |        |          | own              | NER / ARCH | IITEC  | т           | OWNER / ARCHITECT | 0     |
| ·        |      |        |              |             |      |        | TOTAL  | 45       |                  |            |        |             | FIRE SYSTEMS WEST | 0     |
|          |      |        |              |             |      |        |        |          |                  |            |        |             |                   |       |

|                                                                                            | Big Lot<br>Discount stor      |
|--------------------------------------------------------------------------------------------|-------------------------------|
| Department store                                                                           | RAM Rest:<br>& Br             |
| Brewtea House 😜 🔞 🔍 🖓 INail Salon & Spa                                                    | SM                            |
| Regal South Hill<br>Maurices 😁                                                             | S Meridian<br>Black Angus Ste |
| Women's clothing stole                                                                     | 4<br>35t                      |
| 9 store 9 3500 S Meridian,<br>Puyallup, WA 98373                                           | Applebee's Grill + Bar        |
| Golden Corral<br>Buffet & Grill<br>Buffet + SS                                             | Papa Johns                    |
| ess Services<br>Super Jump Party Zone 📀                                                    | Panera Bread                  |
| JCPenney O<br>Department store                                                             | 37th Ave SE (161)             |
| fy America<br>Ing Station JCPenney Portraits                                               | Starb                         |
|                                                                                            | Willows Shopp                 |
| Bank<br>El Rinconsito   Puyallup 1<br>Mexican - S                                          |                               |
|                                                                                            |                               |
| NONE                                                                                       |                               |
|                                                                                            |                               |
| WORK                                                                                       |                               |
| R ADD SPRINKLERS HEADS TO<br>W WALLS AND CEILINGS AT EXISTING                              |                               |
| NS                                                                                         |                               |
| es.<br>Ting Piping.                                                                        |                               |
| D.<br>R MODIFICATION OF CEILING TILES.                                                     |                               |
| R MODIFICATION OF CEILING TILES.<br>KIND.<br>CATION IF REQUIRED.                           |                               |
| <b>IPROVEMENT</b>                                                                          |                               |
| PROVEMENT. THIS FACILITY HAS                                                               |                               |
| Y A FIRE SPRINKLER SYSTEM.<br>G AND/OR RELOCATING SPRINKLER<br>E NEW TENANT WALL, CEILING, |                               |
| ALL WORK WILL BE DONE<br>ABILITY OF THE EXISTING SYSTEM.                                   |                               |
| LLEGEND                                                                                    |                               |
| PRINKLER HEAD TO BE ADDED.                                                                 |                               |
| STING SPRINKLER HEAD TO BE<br>PLUGGED.<br>ISTING SPRINKLER TO REMAIN                       |                               |
| ΈE                                                                                         |                               |
| EXISTING SPRINKLER PIPE.<br>NEW SPRINKLER PIPE.                                            |                               |
|                                                                                            |                               |
| V AVAILABILITY                                                                             |                               |
|                                                                                            |                               |
|                                                                                            |                               |
| RAULIC CALCULATIONS FROM EXISTING                                                          |                               |
|                                                                                            |                               |
|                                                                                            |                               |
|                                                                                            |                               |
|                                                                                            |                               |
|                                                                                            | ^                             |
|                                                                                            |                               |
|                                                                                            | $\rightarrow$                 |
| <u> </u>                                                                                   | _                             |
| $\sim$                                                                                     |                               |
| ×                                                                                          | /                             |
|                                                                                            |                               |
|                                                                                            |                               |
|                                                                                            |                               |
|                                                                                            |                               |
|                                                                                            |                               |
|                                                                                            |                               |
|                                                                                            |                               |
| $\langle \langle \rangle$                                                                  |                               |
|                                                                                            | <                             |
|                                                                                            |                               |
|                                                                                            |                               |
|                                                                                            |                               |
|                                                                                            |                               |
| NG PERMIT #                                                                                |                               |
| TH MERIDIAN UNIT 900-30                                                                    | )                             |
| P, WA 98373                                                                                |                               |
| NGTON PATRIOT                                                                              |                               |
| SOR, WA 98335<br>C ZERAH FLORANCE                                                          |                               |
| 3-853-2304 Fax:                                                                            |                               |
|                                                                                            | -                             |
| Fire System                                                                                | s West                        |
| 206 Frontage Road North,                                                                   |                               |
|                                                                                            | Suite C                       |