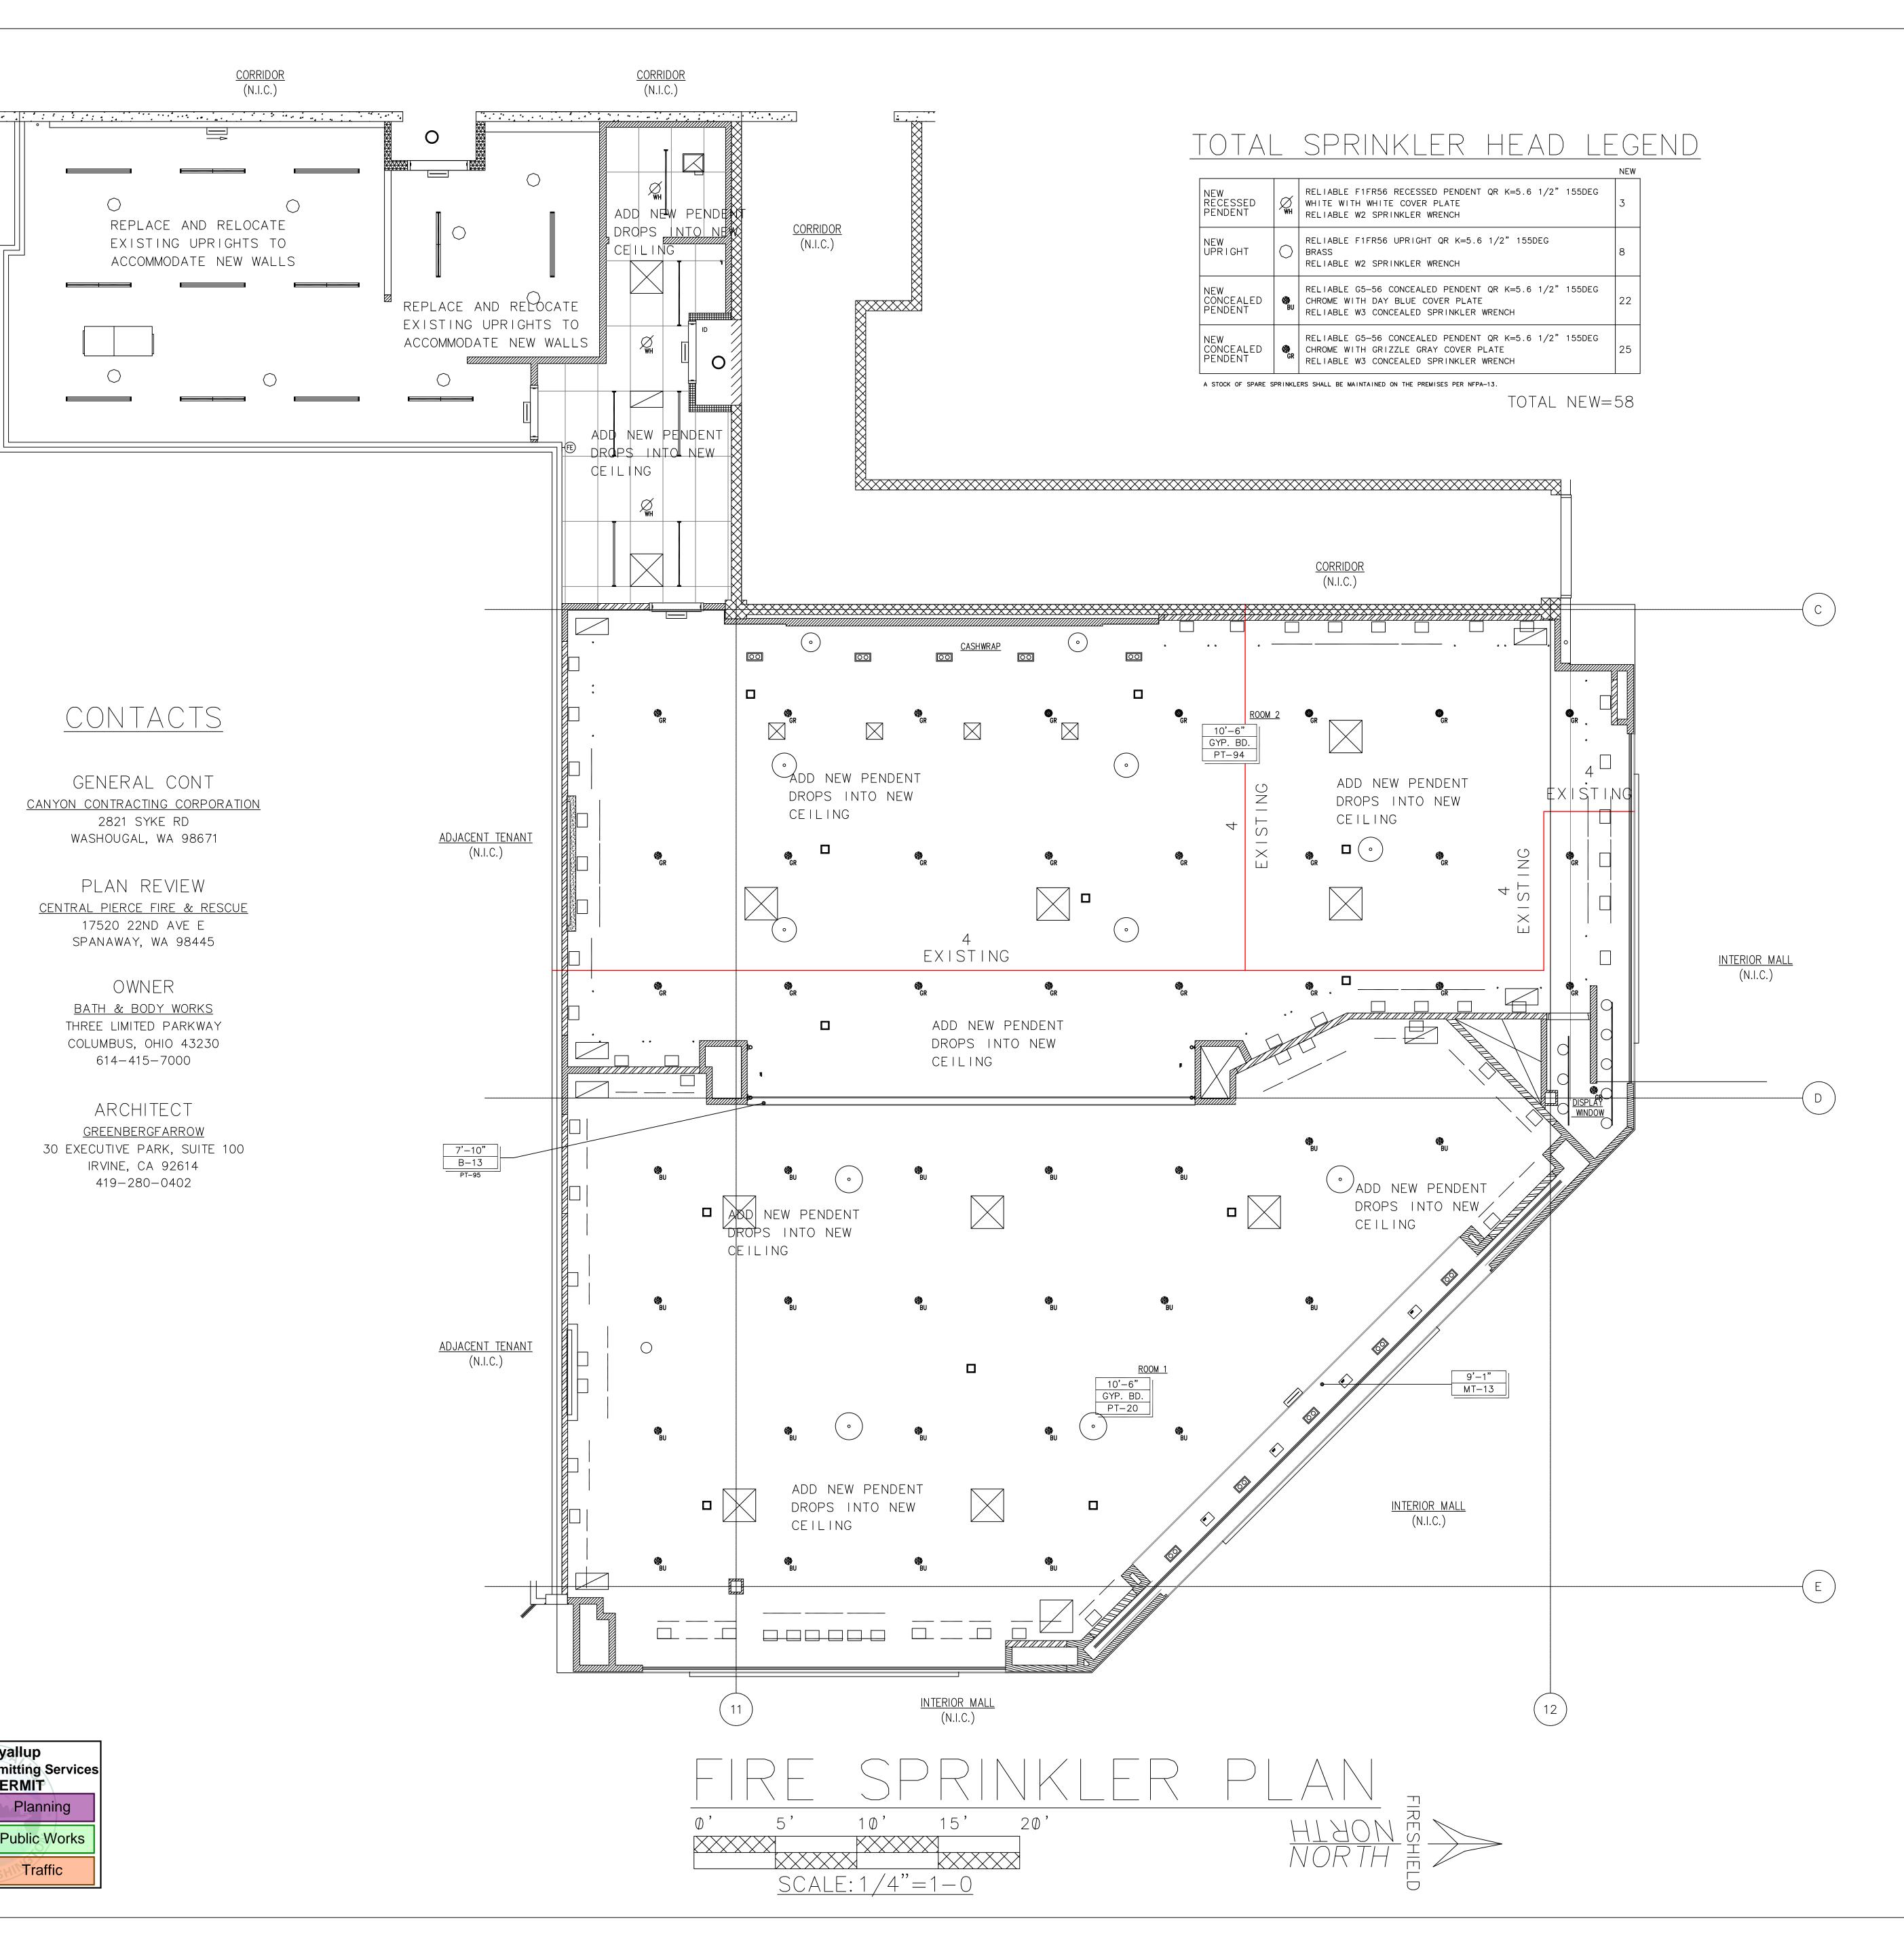

## GENERAL NOTES

1. NARRATIVE:

A. THIS EXISTING RETAIL SPACE IS BEING RENOVATED AND IS PROTECTED BY AN EXISTING WET SPRINKLER SYSTEM. EXISTING PENDENTS AND UPRIGHTS ARE BEING RELOCATED, AND NEW PENDENDS ADDED, AS NECESSARY TO ACCOMMODATE NEW WALLS AND CEILINGS.

2. DESIGN CRITERIA: A. THE SYSTEM WILL BE DESIGNED PER

> NFPA-13(2016). B. SALES, STORAGE. - ORDINARY HAZARD GROUP II: .20/1500 SQ.FT. 130 SQ.FT. MAX HEAD SPACING. 250 HOSE STREAM ALLOWANCE.

3. HYDRAULIC CALCULATIONS: A. OCCUPANCY REMAINS UNCHANGED. NEW PIPE SIZING AND HEAD SPACING TO MATCH EXISTING.

NO NEW HYDRAULIC CALCULATIONS REQUIRED.

9. AUXILIARY DRAIN VALVES:

A. EXISTING - NO WORK 10. ALARM DEVICES:

A. EXISTING - NO WORK 11. SPRINKLERS: RELIABLE - SEE LEGEND

A. EXISTING - NO WORK

## CONTACTS

GENERAL CONT CANYON CONTRACTING CORPORATION 2821 SYKE RD

WASHOUGAL, WA 98671

PLAN REVIEW CENTRAL PIERCE FIRE & RESCUE

17520 22ND AVE E SPANAWAY, WA 98445

OWNER BATH & BODY WORKS THREE LIMITED PARKWAY COLUMBUS, OHIO 43230

**GREENBERGFARROW** 30 EXECUTIVE PARK, SUITE 100

614-415-7000 ARCHITECT IRVINE, CA 92614 419-280-0402

THE APPROVED CONSTRUCTION PLANS AND ALL ENGINEERING MUST BE POSTED ON THE JOB AT ALL INSPECTIONS IN A VISIBLE AND READILY ACCESSIBLE LOCATION.