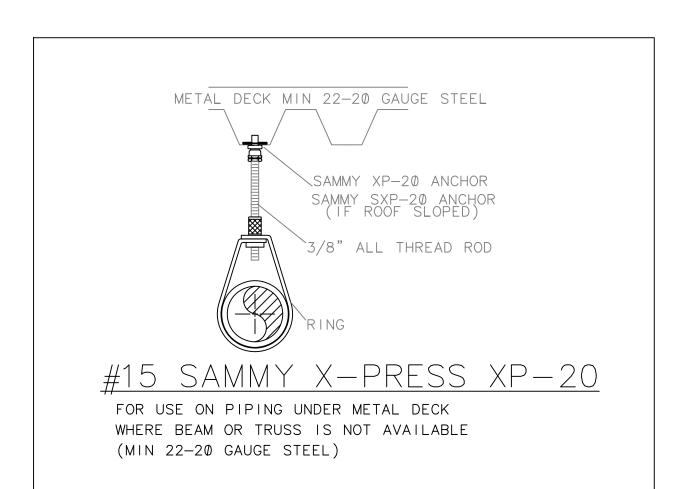

HANGER DETAILS

B. VICTAULIC VIC-FLEX FLEXIBLE DROPS

4. HANGERS:

A. SAMMY XP-20 DECK 5. SEISMIC BRACING:

A. EXISTING - NO WORK 6. BACKFLOW PREVENTER:

A. EXISTING - NO WORK 7. SYSTEM VALVES:

8. CONTROL VALVES: A. EXISTING - NO WORK