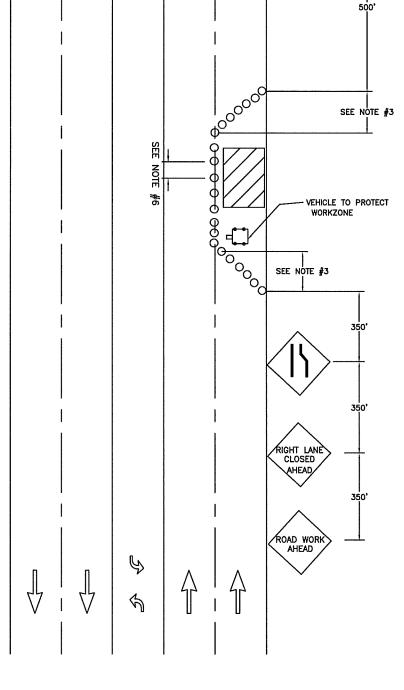

## NOTES:

- 1 FOR ARTERIAL WORK ZONES SUCH AS: S. MERIDIAN, BYPASS RIVER ROAD, 39TH AVE SE
- 2 TRAFFIC CONTROL DEVICES SHALL BE RETROREFLECTIVE DRUMS
- 3 TAPER LENGTH EQUALS WIDTH OF LANE TIMES SPEED LIMIT SQUARED DIVIDED BY 60

$$L = \frac{WS^2}{60}$$

- 4 DISTANCE BETWEEN SIGNS IS MANDITORY UNLESS FIELD CONDITIONS DETERMINE OTHERWISE
- 5 CALL COMM CENTER DAY OF CLOSURE 841-5431 5.1 CLOSURE FOR WEEKDAYS ONLY 5.2 TIMES: 9:00 AM TO 3:00 PM
- 6 DISTANCE BETWEEN CONES EQUALS SPEED LIMIT IN UNITS OF FEET

## OUTSIDE LANE CLOSURE ON MULTILANE STREET

| DRAWN PLOTTING SCALE J. HUNTER NTS/ 1=1        | DATE APPROVED 04-03   | REVISED<br>09-30-09     | TCP<br>STANDARD |
|------------------------------------------------|-----------------------|-------------------------|-----------------|
| FILE NAME I:\DRAWINGS\PUBLIC WORKS\TRAFFIC\TCP | CHECKED BY<br>M. FORD | REVISED BY<br>S. TANDLE | NO. 5           |