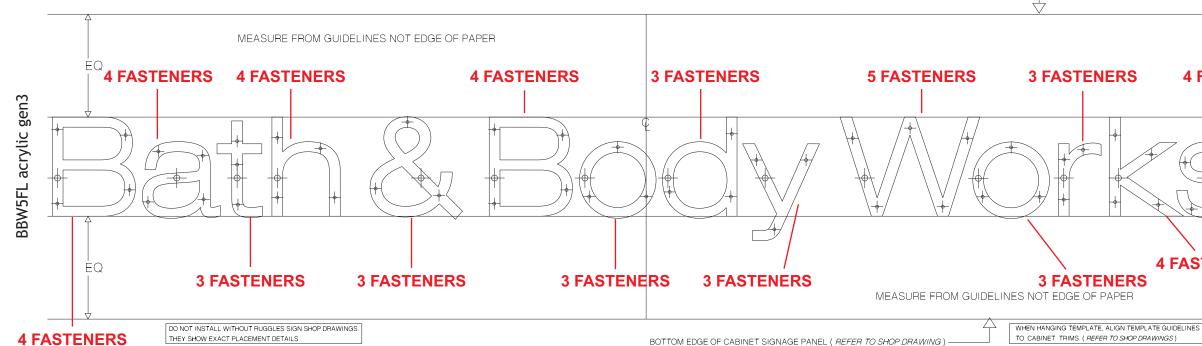

**4 FASTENERS** 

**4 FASTENERS** 

4 FASTENERS 4 FASTENERS

ALL SIGN COMPONENTS MEET 2018 IBC SECTION 402.6.4

|                                                                                                                         | 93 Industry Drive<br>PO Box 349<br>Versailles, KY 40383<br>859.879.1199                                                                                                                                                                                                    |
|-------------------------------------------------------------------------------------------------------------------------|----------------------------------------------------------------------------------------------------------------------------------------------------------------------------------------------------------------------------------------------------------------------------|
|                                                                                                                         |                                                                                                                                                                                                                                                                            |
| 4 FASTENERS 4 FASTENERS                                                                                                 | Bath & Body<br>Works                                                                                                                                                                                                                                                       |
|                                                                                                                         | STORE 737<br>SPACE 235                                                                                                                                                                                                                                                     |
|                                                                                                                         | SOUTH HILL MALL<br>3500 SOUTH MERIDIAN STREET<br>PUYALLUP, WA 98373                                                                                                                                                                                                        |
| RS 3 FASTENERS 4 FASTENERS                                                                                              | This sign is intended to be installed in<br>accordance with the requirements of Article 600<br>of the National Electrical Code and/or other<br>applicable local codes. This includes proper<br>grounding and bonding of the sign.<br>RUGGLES SIGN DOES NOT PROVIDE PRIMARY |
| AD ROD,<br>RS                                                                                                           | ELECTRICAL TO SIGN LOCATION!                                                                                                                                                                                                                                               |
|                                                                                                                         | Submittal Date:01/10/23<br>Plan Issue/Rev Date:<br>Acct Rep:Ashley Abney<br>Designer:Jaye Williams                                                                                                                                                                         |
|                                                                                                                         | REVISIONS                                                                                                                                                                                                                                                                  |
| City of Puyallup<br>Development & Permitting Services<br>ISSUED PERMIT<br>Building Planning<br>Engineering Public Works | R1:   R6:     R2:   R7:     R3:   R8:     R4:   R9:     R5:   R10:                                                                                                                                                                                                         |
| Fire Traffic                                                                                                            | PAGE 6                                                                                                                                                                                                                                                                     |
| PRSG20                                                                                                                  | 0230085                                                                                                                                                                                                                                                                    |