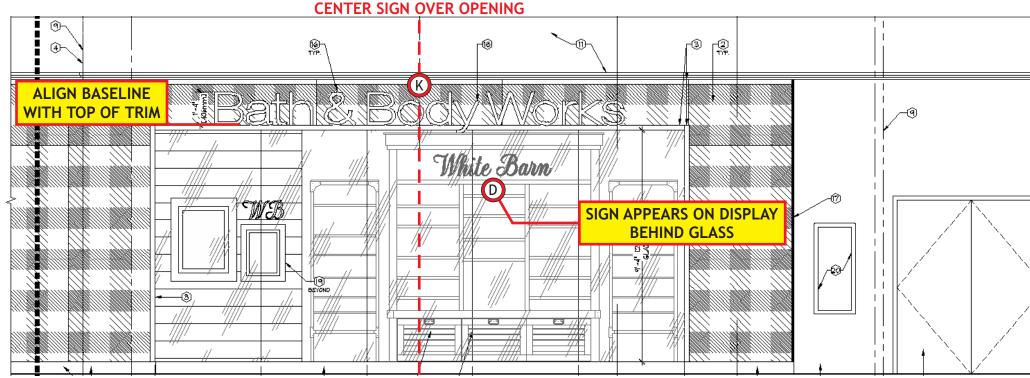

cs.

Foam plastics used in signs shall have flame-retardant characteristics such that the sign has a maximum heat-release rate of 150 kilowatts when tested in accordance with UL 1975 or when tested in accordance with NFPA 289 using the 20 kW ignition source, and the foam plastics shall have the physical characteristics specified in this section. Foam plastics used in signs installed in accordance with Section 402.6.4 shall not be required to comply with the flame spread and smoke-developed indices specified in section 2603.3.

402.6.4.5.1 Density.

The density of foam plastics used in signs shall be not less than 20 pounds per cubic foot (pcf) (320 kg/m3).

Qty - 1

BBW NS V

Qty - 1

402.6.4.5.2 Thickness. The thickness of foam plastic signs shall not be greater than 1/2 inch (12.7 mm.)



ALL SIGN COMPONENTS MEET 2018 IBC SECTION 402.6.4

BBW SYS2.25V BBW YSG7V Qty - 1 Qty - 1

Qty - 1

BBW18FL RPT B WB14.5EL RPT acrylic aged brass BBW6FL acrylic gen3 WB11EL Otv - 1 Otv - 1 Otv - 2 Otv - 4

G BBW WB PL18 H



WB11EL RPT gold 50% BBW5FL acrylic gen3 Qty - 4 Qty - 2

Qty - 2

ADA AG RR PL BBW blue BBW16FL RPT Oty - 1 Oty - 2



| City of Puyallup<br>elopment & Permitting Services<br>ISSUED PERMIT |              |  |
|---------------------------------------------------------------------|--------------|--|
| Building                                                            | Planning     |  |
| ngineering                                                          | Public Works |  |
| Fire OF V                                                           | Traffic      |  |



#