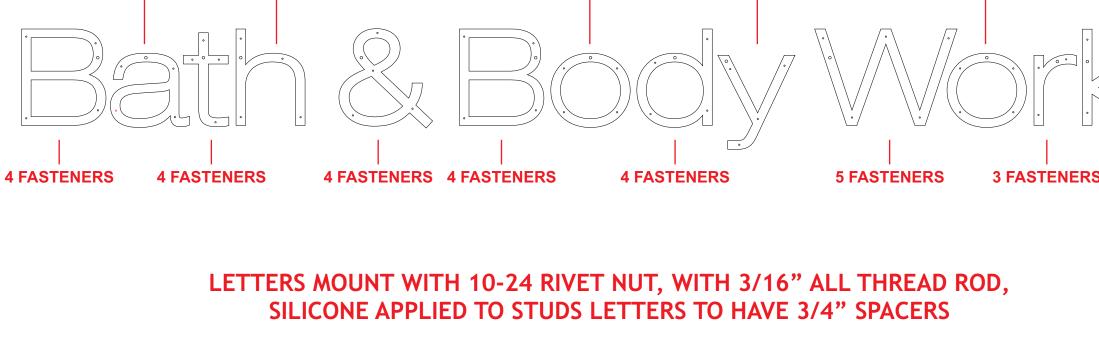

**4 FASTENERS** 

**4 FASTENERS** 

4 FASTENERS 4 FASTENERS

ALL SIGN COMPONENTS MEET 2018 IBC SECTION 402.6.4

|                                                                                                                         | 93 Industry Drive<br>PO Box 349<br>Versailles, KY 40383<br>859.879.1199                                                                                                                                                                                                    |
|-------------------------------------------------------------------------------------------------------------------------|----------------------------------------------------------------------------------------------------------------------------------------------------------------------------------------------------------------------------------------------------------------------------|
|                                                                                                                         |                                                                                                                                                                                                                                                                            |
| 4 FASTENERS 4 FASTENERS                                                                                                 | Bath & Body<br>Works                                                                                                                                                                                                                                                       |
|                                                                                                                         | STORE 737<br>SPACE 235                                                                                                                                                                                                                                                     |
|                                                                                                                         | SOUTH HILL MALL<br>3500 SOUTH MERIDIAN STREET<br>PUYALLUP, WA 98373                                                                                                                                                                                                        |
| RS 3 FASTENERS 4 FASTENERS                                                                                              | This sign is intended to be installed in<br>accordance with the requirements of Article 600<br>of the National Electrical Code and/or other<br>applicable local codes. This includes proper<br>grounding and bonding of the sign.<br>RUGGLES SIGN DOES NOT PROVIDE PRIMARY |
| AD ROD,<br>RS                                                                                                           | ELECTRICAL TO SIGN LOCATION!                                                                                                                                                                                                                                               |
|                                                                                                                         | Submittal Date:01/10/23<br>Plan Issue/Rev Date:<br>Acct Rep:Ashley Abney<br>Designer:Jaye Williams                                                                                                                                                                         |
|                                                                                                                         | REVISIONS                                                                                                                                                                                                                                                                  |
| City of Puyallup<br>Development & Permitting Services<br>ISSUED PERMIT<br>Building Planning<br>Engineering Public Works | R1:   R6:     R2:   R7:     R3:   R8:     R4:   R9:     R5:   R10:                                                                                                                                                                                                         |
| Fire Traffic                                                                                                            | PAGE 6                                                                                                                                                                                                                                                                     |
| PRSG20                                                                                                                  | 0230085                                                                                                                                                                                                                                                                    |

ALL SIGN COMPONENTS MEET 2018 IBC SECTION 402.6.4

LETTERS MOUNT WITH 10-24 RIVET NUT, WITH 3/16" ALL THREAD ROD, SILICONE APPLIED TO STUDS WITH NUT AT BACK SIDE OF WALL - LETTERS ARE THRU BOLTED

ALL SIGN COMPONENTS MEET 2018 IBC SECTION 402.6.4

## LETTERS MOUNT WITH 10-24 RIVET NUT, WITH 3/16" ALL THREAD ROD, SILICONE APPLIED TO STUDS WITH NUT AT BACK SIDE OF WALL - LETTERS ARE THRU BOLTED

TOP EDGE OF CABINET SIGNAGE PANEL ( REFER TO SHOP DRAWING )