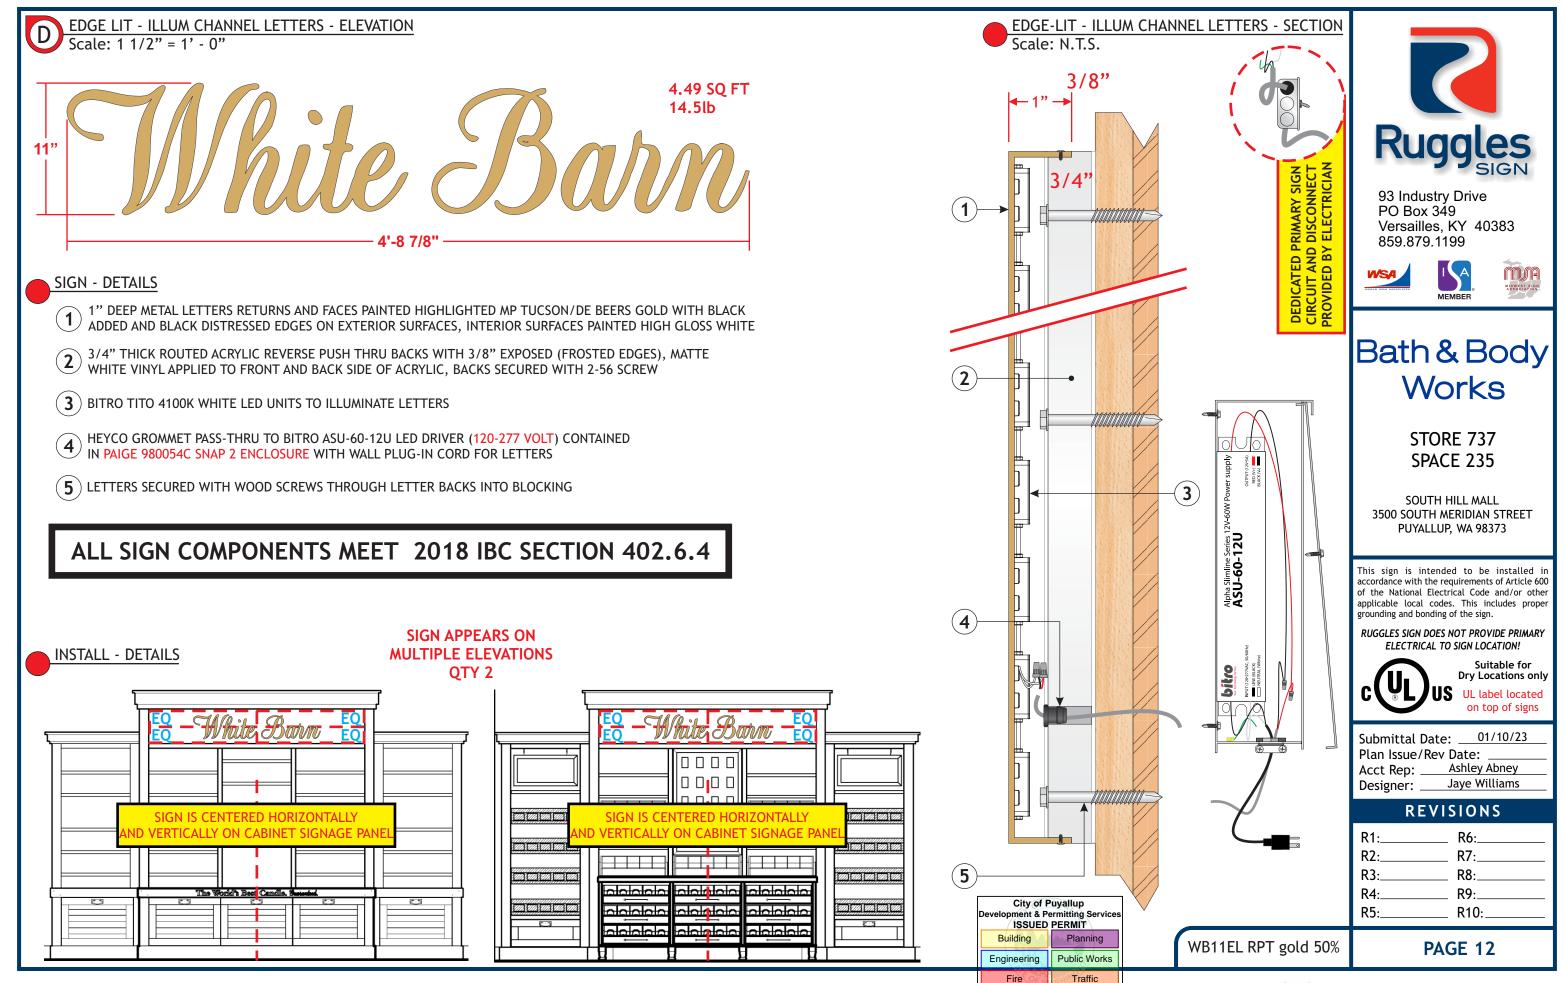

### SIGN - DETAILS

- ${\rm 1}"$  deep black acrylic letters painted to match aged brass finish on exterior surfaces, interior surfaces painted high gloss white
- 2 3/4" THICK ROUTED ACRYLIC REVERSE PUSH THRU BACKS WITH 3/8" EXPOSED (FROSTED EDGES), MATTE WHITE VINYL APPLIED TO BACK OF ACRYLIC, BACKS SECURED WITH 2-56 SCREW
- $(\mathbf{3})$  BITRO TITO 4100K WHITE LED UNITS TO ILLUMINATE LETTERS.
- (120-277 VOLT) CONTAINED IN PAIGE 980054C SNAP 2 ENCLOSURE
- **5** LETTERS SECURED WITH 3/16" WOOD SCREWS

## ALL SIGN COMPONENTS MEET 2018 IBC SECTION 402.6.4

| 8 FASTENERS                    | Image: constraint of the second state0.10.10.10.10.10.10.10.10.10.10.10.10.10.10.10.10.10.10.10.10.10.10.10.10.10.10.10.10.10.10.10.10.10.10.10.10.10.10.10.10.10.10.10.10.10.10.10.10.10.10.10.10.10.10.10.10.10.10.10.10.10.10.10.10.10.10.10.10.10.10.10.10.10.10.10.10.10.10.10.10.10.10.10.10.10.10.10.10.10.10.10.10.10.10                  |
|--------------------------------|---------------------------------------------------------------------------------------------------------------------------------------------------------------------------------------------------------------------------------------------------------------------------------------------------------------------------------------------------|
| B FASTENERS                    | Bath & Body<br>Works<br>STORE 737<br>SPACE 235                                                                                                                                                                                                                                                                                                    |
| R 6 <sup>°</sup>               | SOUTH HILL MALL<br>3500 SOUTH MERIDIAN STREET<br>PUYALLUP, WA 98373<br>This sign is intended to be installed in<br>accordance with the requirements of Article 600<br>of the National Electrical Code and/or other<br>applicable local codes. This includes proper<br>grounding and bonding of the sign.<br>RUGGLES SIGN DOES NOT PROVIDE PRIMARY |
| ↓                              | ELECTRICAL TO SIGN LOCATION!                                                                                                                                                                                                                                                                                                                      |
|                                | Submittal Date:   01/10/23     Plan Issue/Rev Date:                                                                                                                                                                                                                                                                                               |
|                                | REVISIONS                                                                                                                                                                                                                                                                                                                                         |
| City of Puyallup               | R1: R6:                                                                                                                                                                                                                                                                                                                                           |
| elopment & Permitting Services | R2: R7:<br>R3: R8:                                                                                                                                                                                                                                                                                                                                |
| Building Planning              | R4: R9:                                                                                                                                                                                                                                                                                                                                           |
| Fire Traffic                   | R5: R10:                                                                                                                                                                                                                                                                                                                                          |
|                                | PAGE 9                                                                                                                                                                                                                                                                                                                                            |
|                                |                                                                                                                                                                                                                                                                                                                                                   |