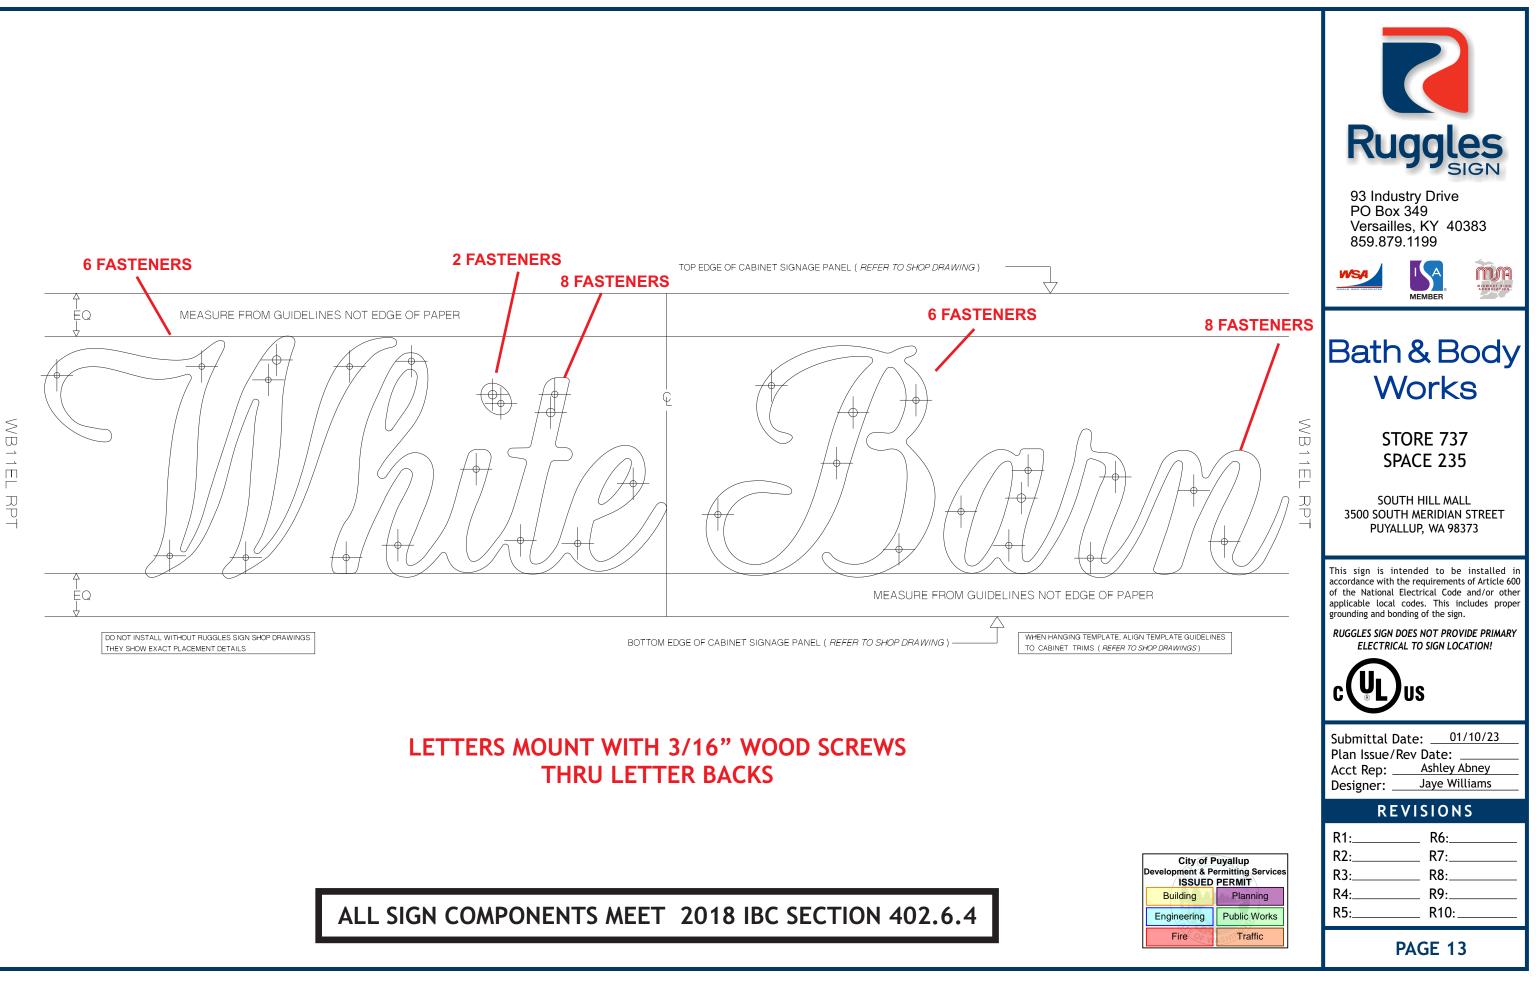

ALL SIGN COMPONENTS MEET 2018 IBC SECTION 402.6.4

LETTERS MOUNT WITH 10-24 RIVET NUT, WITH 3/16" ALL THREAD ROD, SILICONE APPLIED TO STUDS WITH NUT AT BACK SIDE OF WALL - LETTERS ARE THRU BOLTED

ALL SIGN COMPONENTS MEET 2018 IBC SECTION 402.6.4

## LETTERS MOUNT WITH 10-24 RIVET NUT, WITH 3/16" ALL THREAD ROD, SILICONE APPLIED TO STUDS WITH NUT AT BACK SIDE OF WALL - LETTERS ARE THRU BOLTED

TOP EDGE OF CABINET SIGNAGE PANEL ( REFER TO SHOP DRAWING )