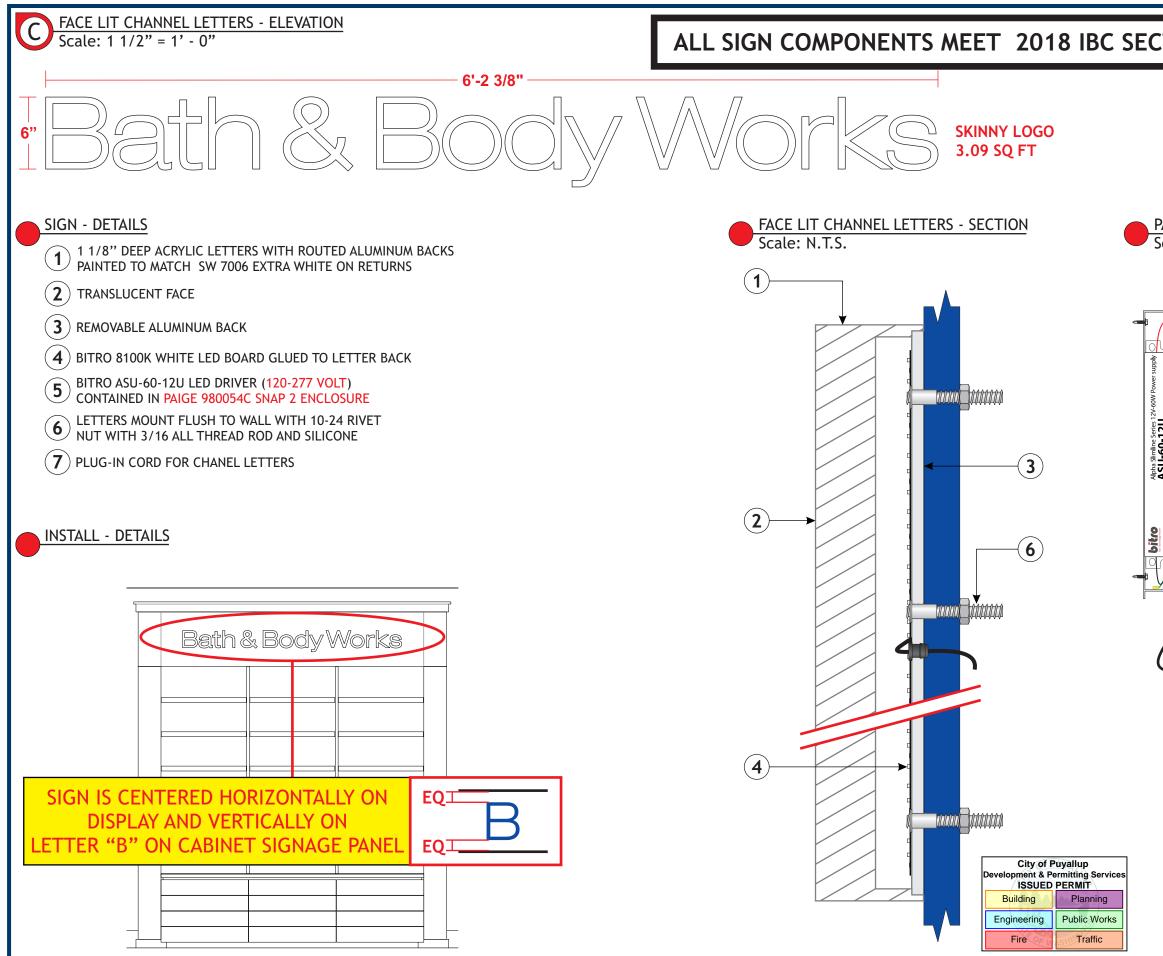

### SIGN - DETAILS

- ${\rm 1}"$  deep black acrylic letters painted to match aged brass finish on exterior surfaces, interior surfaces painted high gloss white
- 2 3/4" THICK ROUTED ACRYLIC REVERSE PUSH THRU BACKS WITH 3/8" EXPOSED (FROSTED EDGES), MATTE WHITE VINYL APPLIED TO BACK OF ACRYLIC, BACKS SECURED WITH 2-56 SCREW
- $(\mathbf{3})$  BITRO TITO 4100K WHITE LED UNITS TO ILLUMINATE LETTERS.
- (120-277 VOLT) CONTAINED IN PAIGE 980054C SNAP 2 ENCLOSURE
- **5** LETTERS SECURED WITH 3/16" WOOD SCREWS