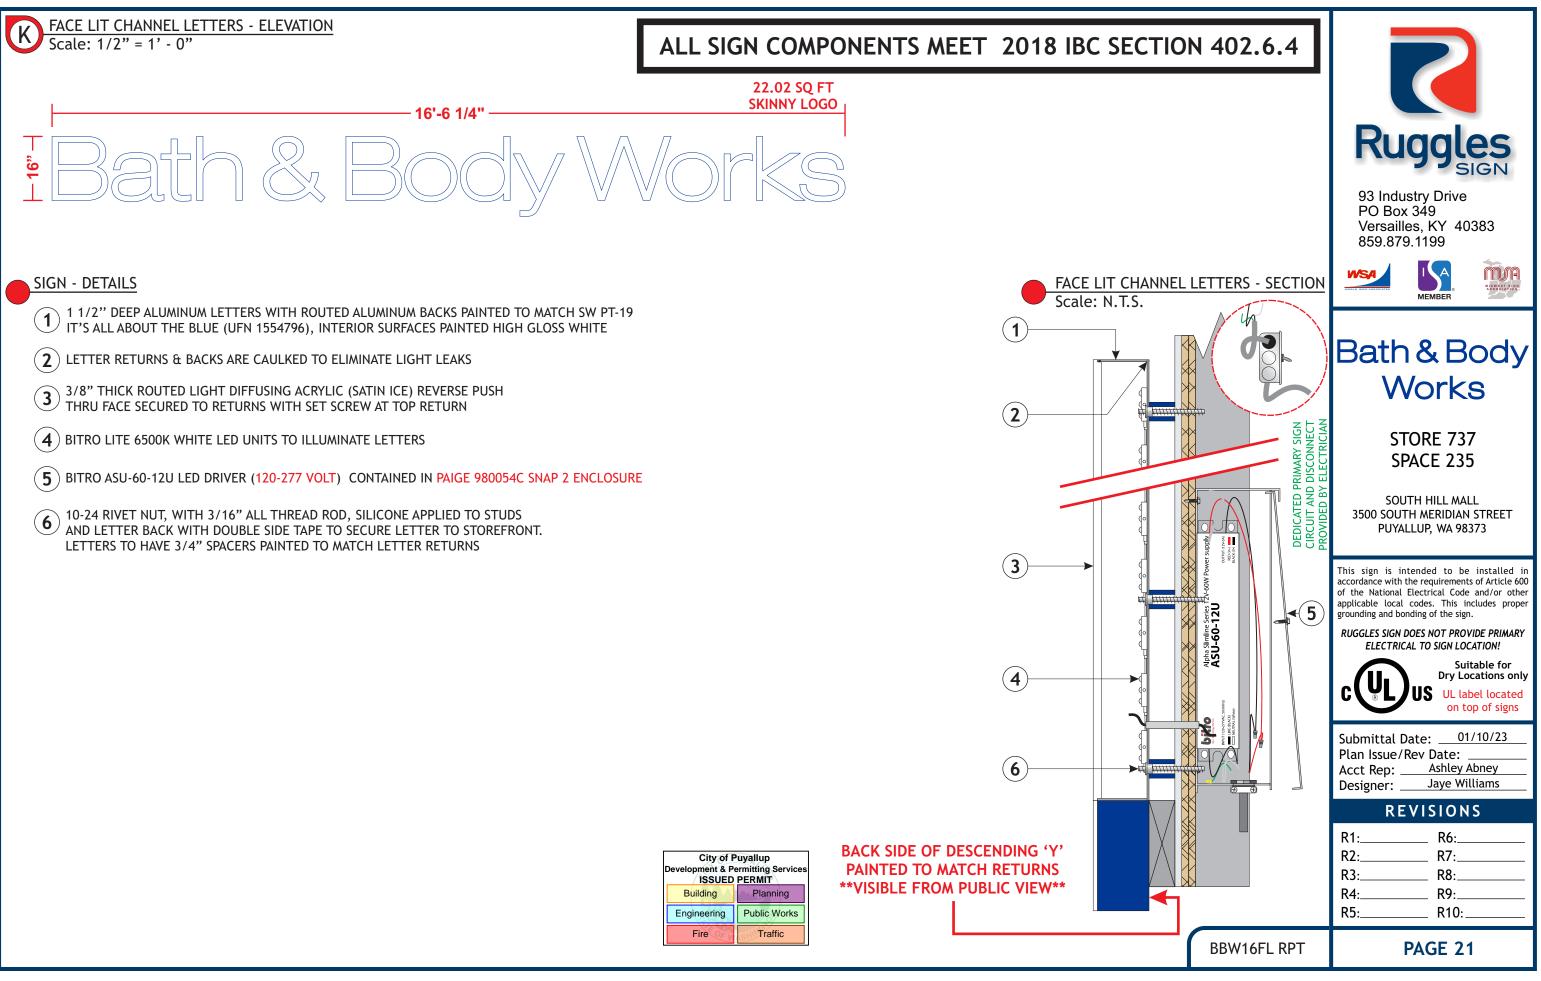

## PAGE 3

FACE LIT CHANNEL LETTERS - ELEVATION Scale: 1/2" = 1' - 0" (A)

- 1 1/2" DEEP ALUMINUM LETTERS WITH ROUTED ALUMINUM BACKS PAINTED TO MATCH SW PT-19 (1) IT'S ALL ABOUT THE BLUE (UFN 1554796), INTERIOR SURFACES PAINTED HIGH GLOSS WHITE
- (2) LETTER RETURNS & BACKS ARE CAULKED TO ELIMINATE LIGHT LEAKS
- 3/8" THICK ROUTED LIGHT DIFFUSING ACRYLIC (SATIN ICE) REVERSE PUSH THRU FACE SECURED TO RETURNS WITH SET CODEVE TO BE A SECURED TO RETURNS WITH SET CODEVE TO BE A SECURED TO <sup>1</sup> THRU FACE SECURED TO RETURNS WITH SET SCREW AT TOP RETURN
- (**4**) BITRO LITE 6500K WHITE LED UNITS TO ILLUMINATE LETTERS
- (5) BITRO ASU-60-12U LED DRIVER (120-277 VOLT) CONTAINED IN PAIGE 980054C SNAP 2 ENCLOSURE
- 10-24 RIVET NUT, WITH 3/16" ALL THREAD ROD, SILICONE APPLIED TO STUDS  $(\mathbf{6})$ AND LETTER BACK WITH DOUBLE SIDE TAPE TO SECURE LETTER TO STOREFRONT. LETTERS TO HAVE 3/4" SPACERS PAINTED TO MATCH LETTER RETURNS