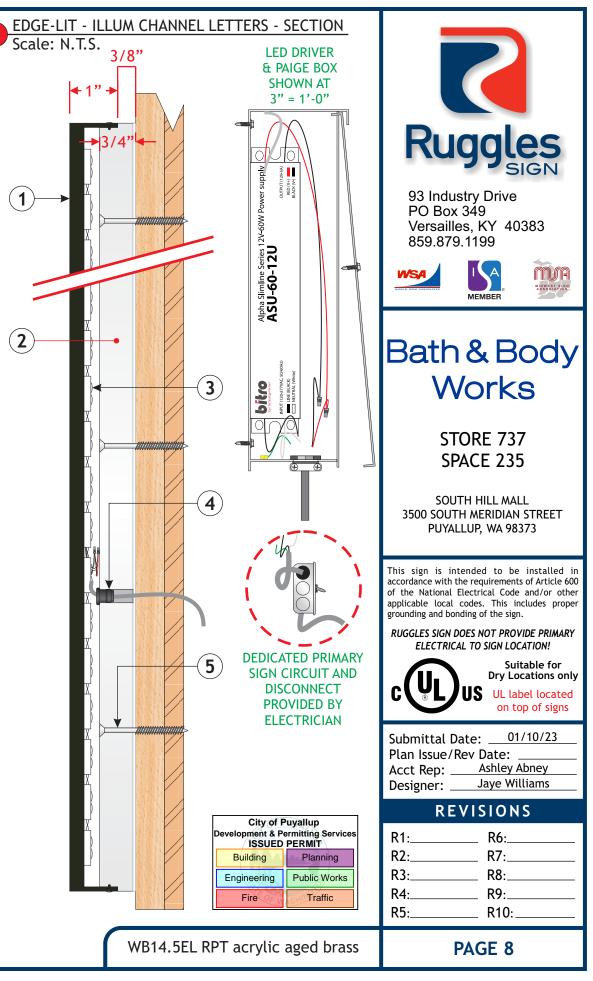

### SIGN - DETAILS

- ${\rm 1}"$  deep black acrylic letters painted to match aged brass finish on exterior surfaces, interior surfaces painted high gloss white
- 2 3/4" THICK ROUTED ACRYLIC REVERSE PUSH THRU BACKS WITH 3/8" EXPOSED (FROSTED EDGES), MATTE WHITE VINYL APPLIED TO BACK OF ACRYLIC, BACKS SECURED WITH 2-56 SCREW
- $(\mathbf{3})$  BITRO TITO 4100K WHITE LED UNITS TO ILLUMINATE LETTERS.
- (120-277 VOLT) CONTAINED IN PAIGE 980054C SNAP 2 ENCLOSURE
- **5** LETTERS SECURED WITH 3/16" WOOD SCREWS

| CTION 402.6.4                                                               |                                                                                                                                                                                                                                   |
|-----------------------------------------------------------------------------|-----------------------------------------------------------------------------------------------------------------------------------------------------------------------------------------------------------------------------------|
|                                                                             |                                                                                                                                                                                                                                   |
|                                                                             | Ruggles                                                                                                                                                                                                                           |
| PAIGE BOX - SECTION<br>Scale: 3" = 1'- 0"                                   | 93 Industry Drive<br>PO Box 349<br>Versailles, KY 40383<br>859.879.1199                                                                                                                                                           |
| <b>(5</b> )                                                                 |                                                                                                                                                                                                                                   |
|                                                                             | Bath & Body<br>Works                                                                                                                                                                                                              |
| ASU-60-12U                                                                  | STORE 737<br>SPACE 235                                                                                                                                                                                                            |
|                                                                             | SOUTH HILL MALL<br>3500 SOUTH MERIDIAN STREET<br>PUYALLUP, WA 98373                                                                                                                                                               |
|                                                                             | This sign is intended to be installed in<br>accordance with the requirements of Article 600<br>of the National Electrical Code and/or other<br>applicable local codes. This includes proper<br>grounding and bonding of the sign. |
|                                                                             | RUGGLES SIGN DOES NOT PROVIDE PRIMARY<br>ELECTRICAL TO SIGN LOCATION!<br>Suitable for<br>Dry Locations only                                                                                                                       |
| 7                                                                           | CUL label located<br>on top of signs                                                                                                                                                                                              |
| Th                                                                          | Submittal Date: <u>01/10/23</u><br>Plan Issue/Rev Date: <u></u><br>Acct Rep: <u>Ashley Abney</u><br>Designer: <u>Jaye Williams</u>                                                                                                |
|                                                                             | REVISIONS<br>R1: R6:                                                                                                                                                                                                              |
| DEDICATED PRIMARY SIGN<br>CIRCUIT AND DISCONNECT<br>PROVIDED BY ELECTRICIAN | R1: R0:<br>R2: R7:<br>R3: R8:<br>R4: R9:<br>R5: R10:                                                                                                                                                                              |
| BBW6FL acrylic gen3                                                         | PAGE 10                                                                                                                                                                                                                           |
| PRSG20230085                                                                |                                                                                                                                                                                                                                   |