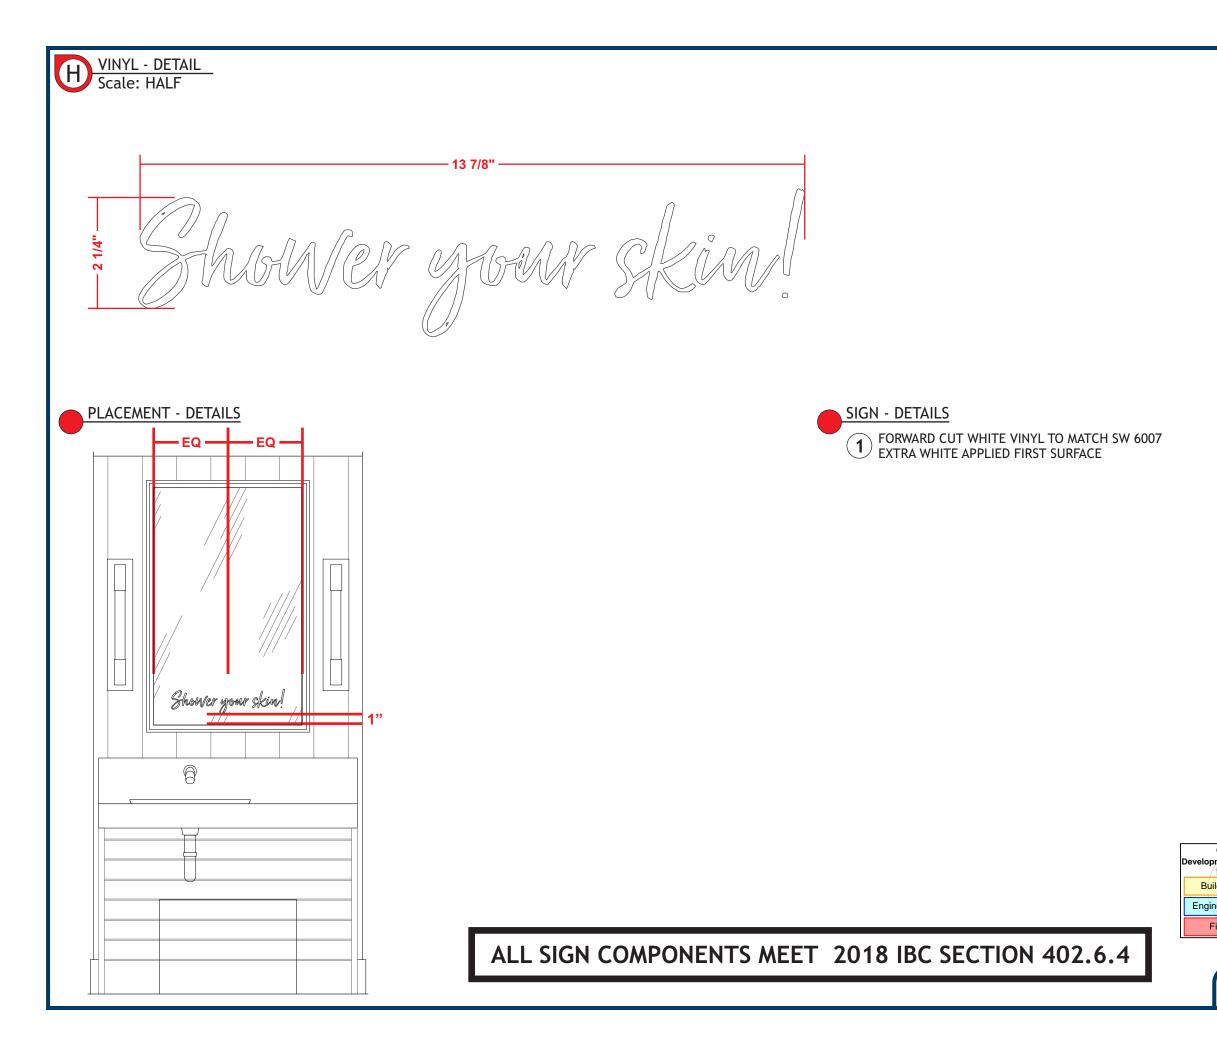

WB11EL RPT gold 50% BBW5FL acrylic gen3 Qty - 4 Qty - 2

Qty - 2

ADA AG RR PL BBW blue BBW16FL RPT Oty - 1 Oty - 2

| City of Puyallup<br>elopment & Permitting Services<br>ISSUED PERMIT |              |  |
|---------------------------------------------------------------------|--------------|--|
| Building                                                            | Planning     |  |
| ngineering                                                          | Public Works |  |
| Fire OF V                                                           | Traffic      |  |