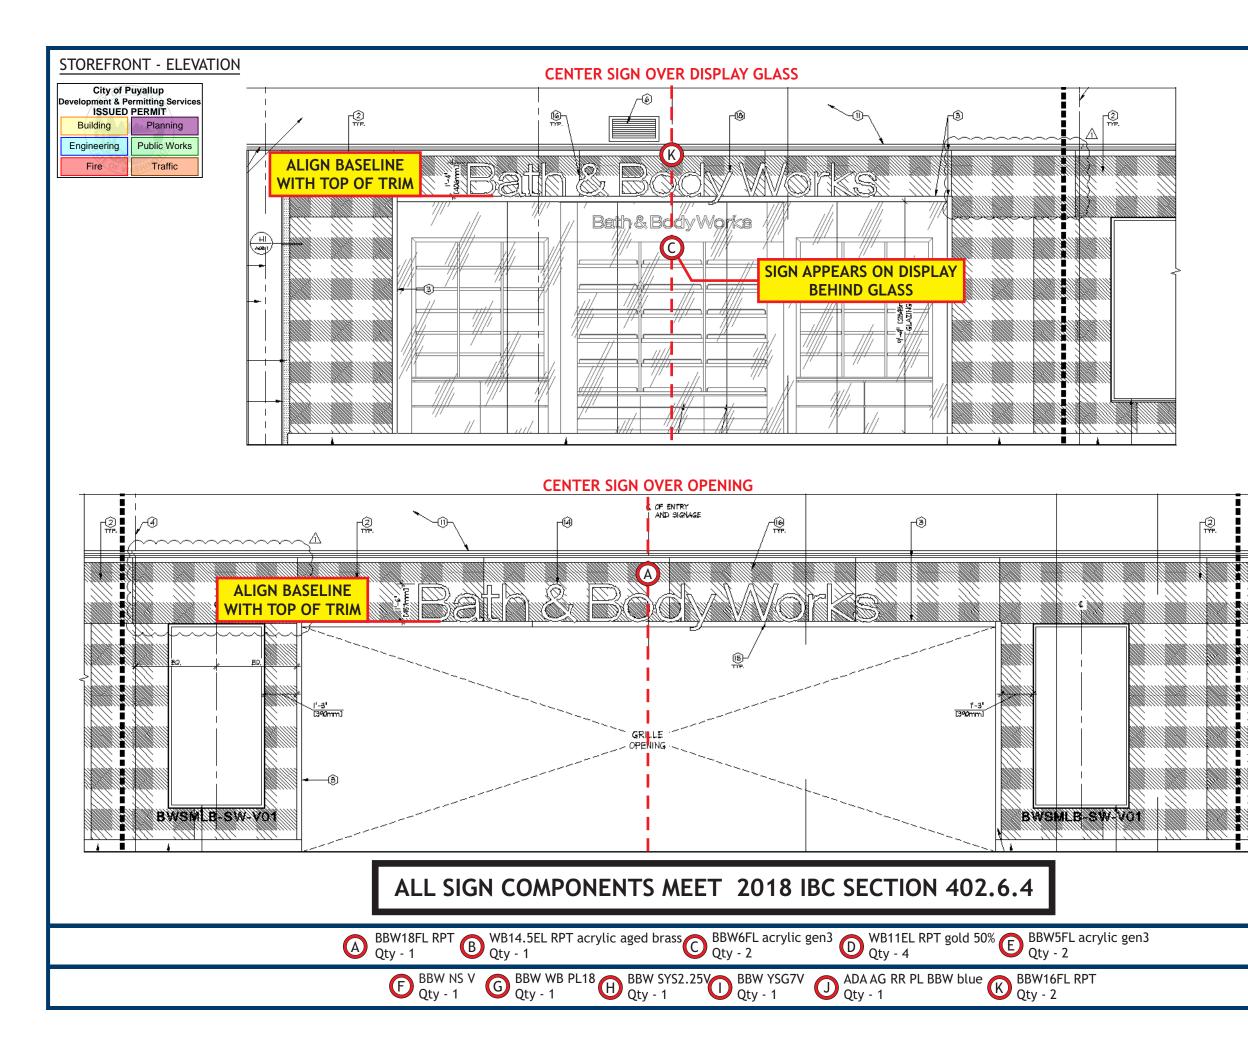

ALL SIGN COMPONENTS MEET 2018 IBC SECTION 402.6.4

BBW SYS2.25V BBW YSG7V Qty - 1 Qty - 1

Qty - 1

BBW18FL RPT B WB14.5EL RPT acrylic aged brass BBW6FL acrylic gen3 WB11EL Otv - 1 Otv - 1 Otv - 2 Otv - 4

G BBW WB PL18 H

WB11EL RPT gold 50% BBW5FL acrylic gen3 Qty - 4 Qty - 2

Qty - 2

ADA AG RR PL BBW blue BBW16FL RPT Oty - 1 Oty - 2

| City of Puyallup<br>elopment & Permitting Services<br>ISSUED PERMIT |              |  |
|---------------------------------------------------------------------|--------------|--|
| Building                                                            | Planning     |  |
| ngineering                                                          | Public Works |  |
| Fire OF V                                                           | Traffic      |  |