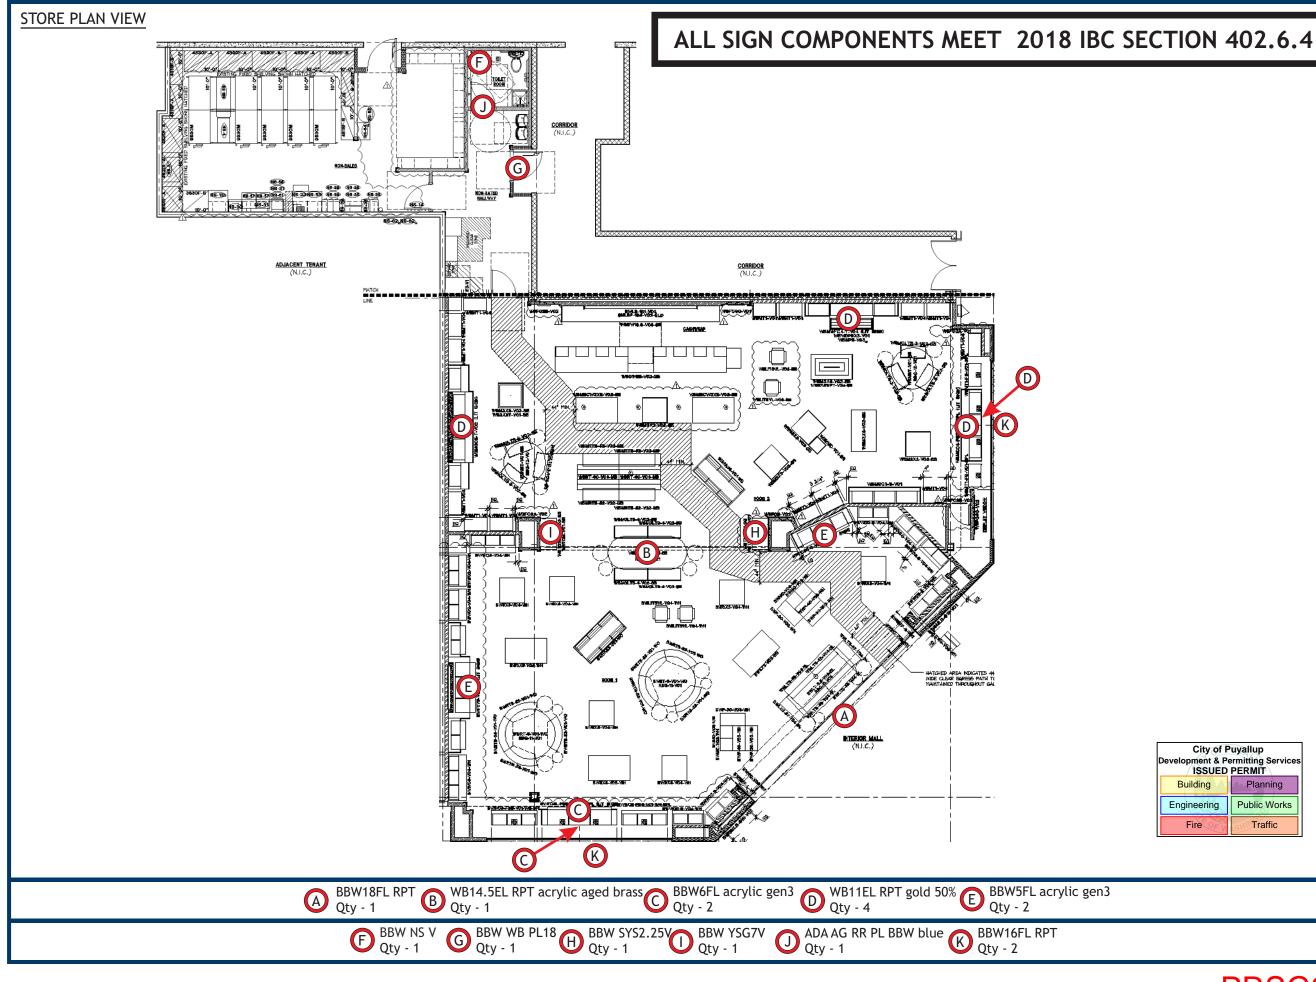

ALL SIGN COMPONENTS MEET 2018 IBC SECTION 402.6.4

BBW SYS2.25V BBW YSG7V Qty - 1 Qty - 1

Qty - 1

BBW18FL RPT B WB14.5EL RPT acrylic aged brass BBW6FL acrylic gen3 WB11EL Otv - 1 Otv - 1 Otv - 2 Otv - 4

G BBW WB PL18 H

WB11EL RPT gold 50% BBW5FL acrylic gen3 Qty - 4 Qty - 2

Qty - 2

ADA AG RR PL BBW blue BBW16FL RPT Oty - 1 Oty - 2

| City of Puyallup<br>elopment & Permitting Services<br>ISSUED PERMIT |              |  |
|---------------------------------------------------------------------|--------------|--|
| Building                                                            | Planning     |  |
| ngineering                                                          | Public Works |  |
| Fire OF V                                                           | Traffic      |  |