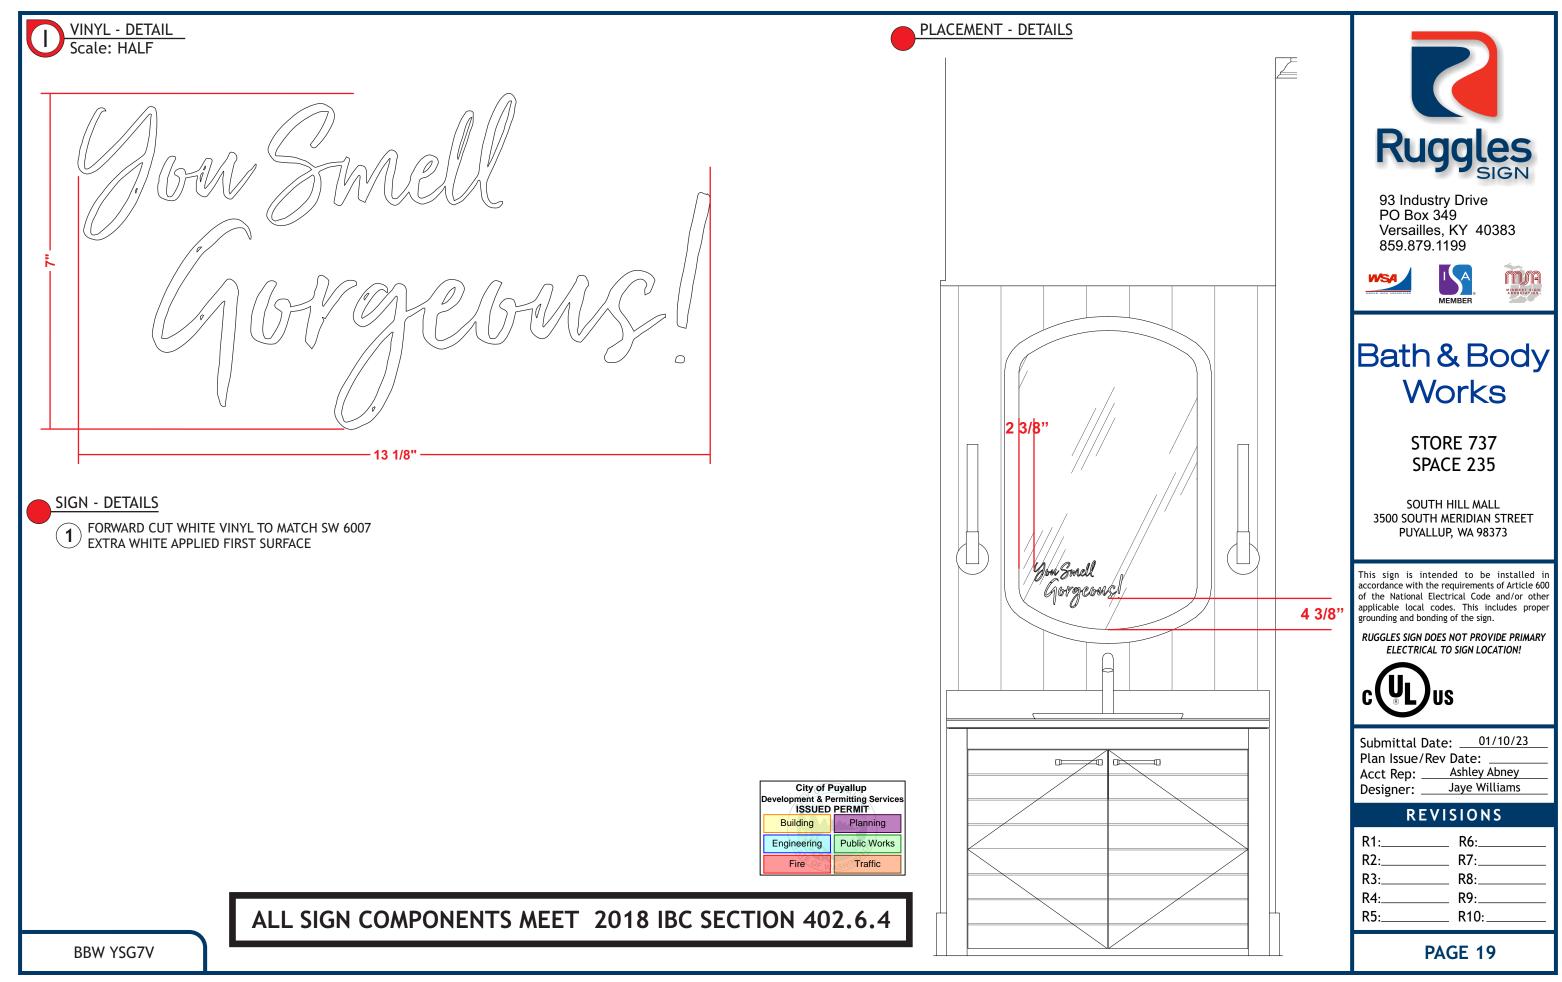

ALL SIGN COMPONENTS MEET 2018 IBC SECTION 402.6.4

BBW SYS2.25V BBW YSG7V Qty - 1 Qty - 1

Qty - 1

BBW18FL RPT B WB14.5EL RPT acrylic aged brass BBW6FL acrylic gen3 WB11EL Otv - 1 Otv - 1 Otv - 2 Otv - 4

G BBW WB PL18 H