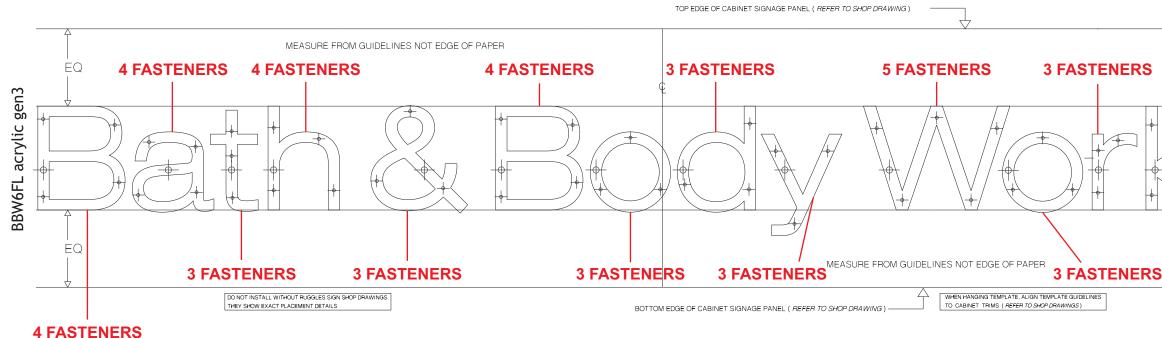

ALL SIGN COMPONENTS MEET 2018 IBC SECTION 402.6.4

LETTERS MOUNT WITH 10-24 RIVET NUT, WITH 3/16" ALL THREAD ROD, SILICONE APPLIED TO STUDS WITH NUT AT BACK SIDE OF WALL - LETTERS ARE THRU BOLTED

ALL SIGN COMPONENTS MEET 2018 IBC SECTION 402.6.4

## LETTERS MOUNT WITH 10-24 RIVET NUT, WITH 3/16" ALL THREAD ROD, SILICONE APPLIED TO STUDS WITH NUT AT BACK SIDE OF WALL - LETTERS ARE THRU BOLTED

TOP EDGE OF CABINET SIGNAGE PANEL ( REFER TO SHOP DRAWING )