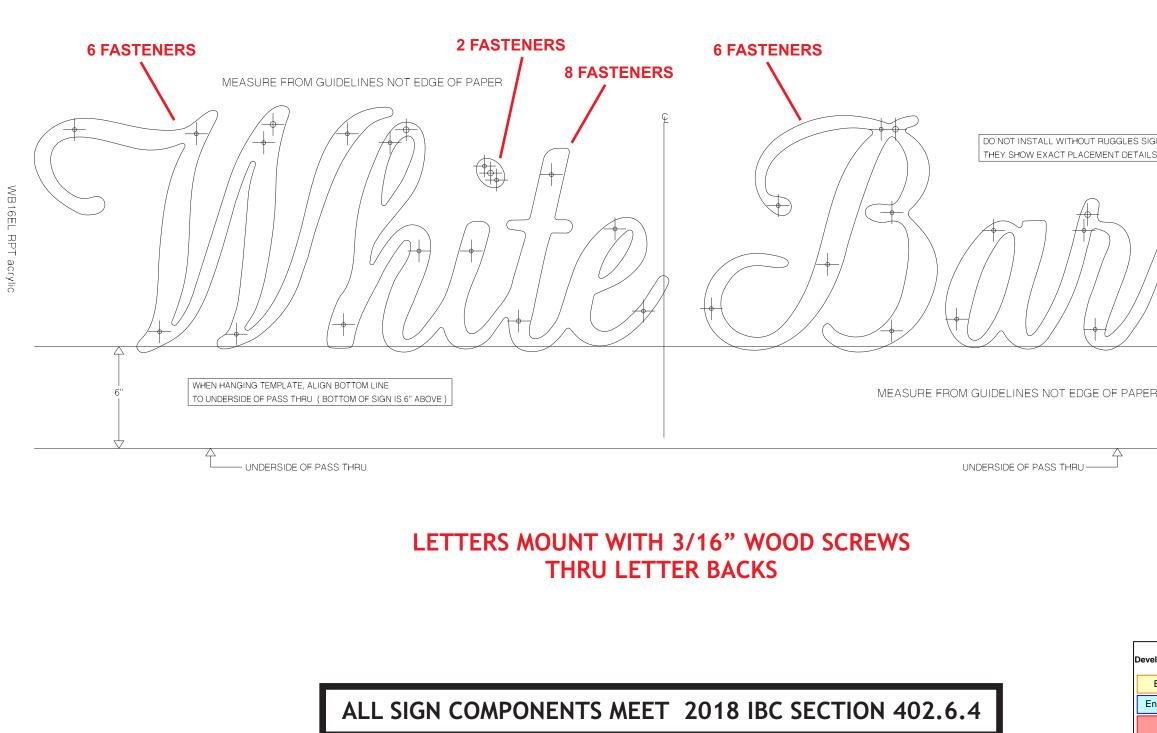

ALL SIGN COMPONENTS MEET 2018 IBC SECTION 402.6.4

LETTERS MOUNT WITH 10-24 RIVET NUT, WITH 3/16" ALL THREAD ROD, SILICONE APPLIED TO STUDS WITH NUT AT BACK SIDE OF WALL - LETTERS ARE THRU BOLTED

ALL SIGN COMPONENTS MEET 2018 IBC SECTION 402.6.4

## LETTERS MOUNT WITH 10-24 RIVET NUT, WITH 3/16" ALL THREAD ROD, SILICONE APPLIED TO STUDS WITH NUT AT BACK SIDE OF WALL - LETTERS ARE THRU BOLTED

TOP EDGE OF CABINET SIGNAGE PANEL ( REFER TO SHOP DRAWING )