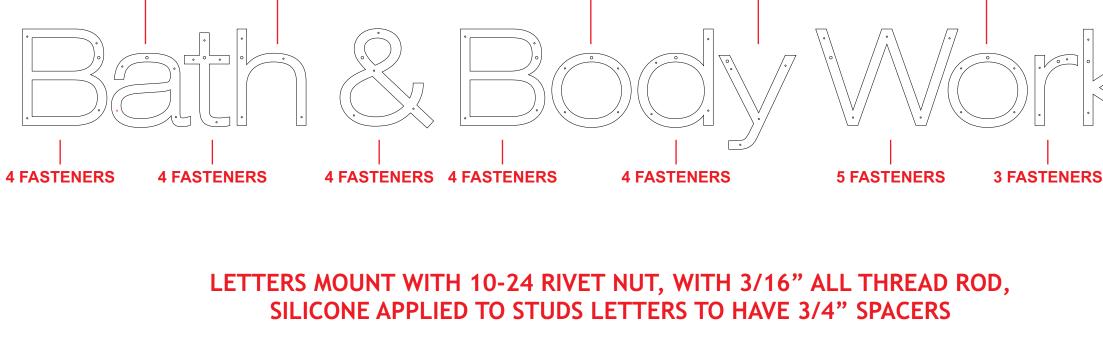

**4 FASTENERS** 

**4 FASTENERS** 

4 FASTENERS 4 FASTENERS

ALL SIGN COMPONENTS MEET 2018 IBC SECTION 402.6.4

|                                                                                                                         | 93 Industry Drive<br>PO Box 349<br>Versailles, KY 40383<br>859.879.1199                                                                                                                                                                                                    |
|-------------------------------------------------------------------------------------------------------------------------|----------------------------------------------------------------------------------------------------------------------------------------------------------------------------------------------------------------------------------------------------------------------------|
|                                                                                                                         |                                                                                                                                                                                                                                                                            |
| 4 FASTENERS 4 FASTENERS                                                                                                 | Bath & Body<br>Works                                                                                                                                                                                                                                                       |
|                                                                                                                         | STORE 737<br>SPACE 235                                                                                                                                                                                                                                                     |
|                                                                                                                         | SOUTH HILL MALL<br>3500 SOUTH MERIDIAN STREET<br>PUYALLUP, WA 98373                                                                                                                                                                                                        |
| RS 3 FASTENERS 4 FASTENERS                                                                                              | This sign is intended to be installed in<br>accordance with the requirements of Article 600<br>of the National Electrical Code and/or other<br>applicable local codes. This includes proper<br>grounding and bonding of the sign.<br>RUGGLES SIGN DOES NOT PROVIDE PRIMARY |
| AD ROD,<br>RS                                                                                                           | ELECTRICAL TO SIGN LOCATION!                                                                                                                                                                                                                                               |
|                                                                                                                         | Submittal Date:01/10/23<br>Plan Issue/Rev Date:<br>Acct Rep:Ashley Abney<br>Designer:Jaye Williams                                                                                                                                                                         |
|                                                                                                                         | REVISIONS                                                                                                                                                                                                                                                                  |
| City of Puyallup<br>Development & Permitting Services<br>ISSUED PERMIT<br>Building Planning<br>Engineering Public Works | R1:   R6:     R2:   R7:     R3:   R8:     R4:   R9:     R5:   R10:                                                                                                                                                                                                         |
| Fire Traffic                                                                                                            | PAGE 6                                                                                                                                                                                                                                                                     |
| PRSG20                                                                                                                  | 0230085                                                                                                                                                                                                                                                                    |

ALL SIGN COMPONENTS MEET 2018 IBC SECTION 402.6.4

LETTERS MOUNT WITH 10-24 RIVET NUT, WITH 3/16" ALL THREAD ROD, SILICONE APPLIED TO STUDS WITH NUT AT BACK SIDE OF WALL - LETTERS ARE THRU BOLTED

ALL SIGN COMPONENTS MEET 2018 IBC SECTION 402.6.4

## LETTERS MOUNT WITH 10-24 RIVET NUT, WITH 3/16" ALL THREAD ROD, SILICONE APPLIED TO STUDS WITH NUT AT BACK SIDE OF WALL - LETTERS ARE THRU BOLTED

TOP EDGE OF CABINET SIGNAGE PANEL ( REFER TO SHOP DRAWING )