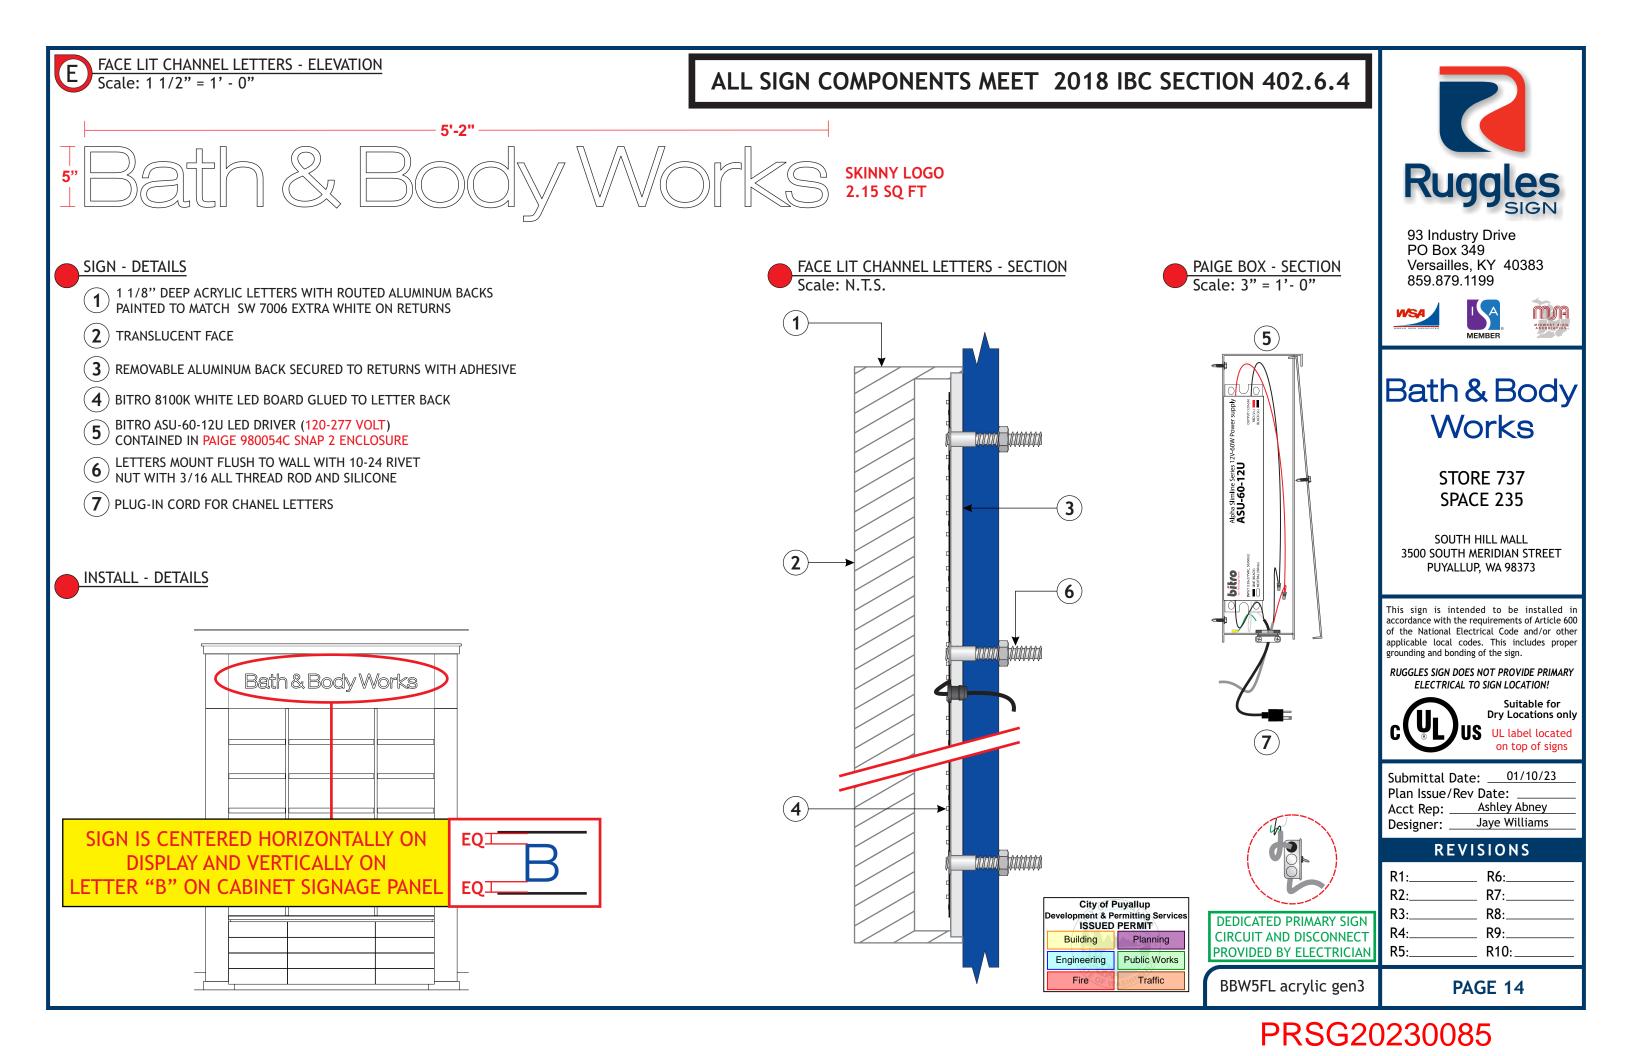

## PAGE 3

FACE LIT CHANNEL LETTERS - ELEVATION Scale: 1/2" = 1' - 0" (A)

- 1 1/2" DEEP ALUMINUM LETTERS WITH ROUTED ALUMINUM BACKS PAINTED TO MATCH SW PT-19 (1) IT'S ALL ABOUT THE BLUE (UFN 1554796), INTERIOR SURFACES PAINTED HIGH GLOSS WHITE
- (2) LETTER RETURNS & BACKS ARE CAULKED TO ELIMINATE LIGHT LEAKS
- 3/8" THICK ROUTED LIGHT DIFFUSING ACRYLIC (SATIN ICE) REVERSE PUSH THRU FACE SECURED TO RETURNS WITH SET CODEVE TO BE A SECURED TO RETURNS WITH SET CODEVE TO BE A SECURED TO <sup>1</sup> THRU FACE SECURED TO RETURNS WITH SET SCREW AT TOP RETURN
- (**4**) BITRO LITE 6500K WHITE LED UNITS TO ILLUMINATE LETTERS
- (5) BITRO ASU-60-12U LED DRIVER (120-277 VOLT) CONTAINED IN PAIGE 980054C SNAP 2 ENCLOSURE
- 10-24 RIVET NUT, WITH 3/16" ALL THREAD ROD, SILICONE APPLIED TO STUDS  $(\mathbf{6})$ AND LETTER BACK WITH DOUBLE SIDE TAPE TO SECURE LETTER TO STOREFRONT. LETTERS TO HAVE 3/4" SPACERS PAINTED TO MATCH LETTER RETURNS

BACK SIDE OF DESCENDING 'Y' PAINTED TO MATCH RETURNS **\*\*VISIBLE FROM PUBLIC VIEW\*\*** 

Scale: N.T.S.

1

(2)

(3)

(4)

 $(\mathbf{6})$ 

ALL SIGN COMPONENTS MEET 2018 IBC SECTION 402.6.4