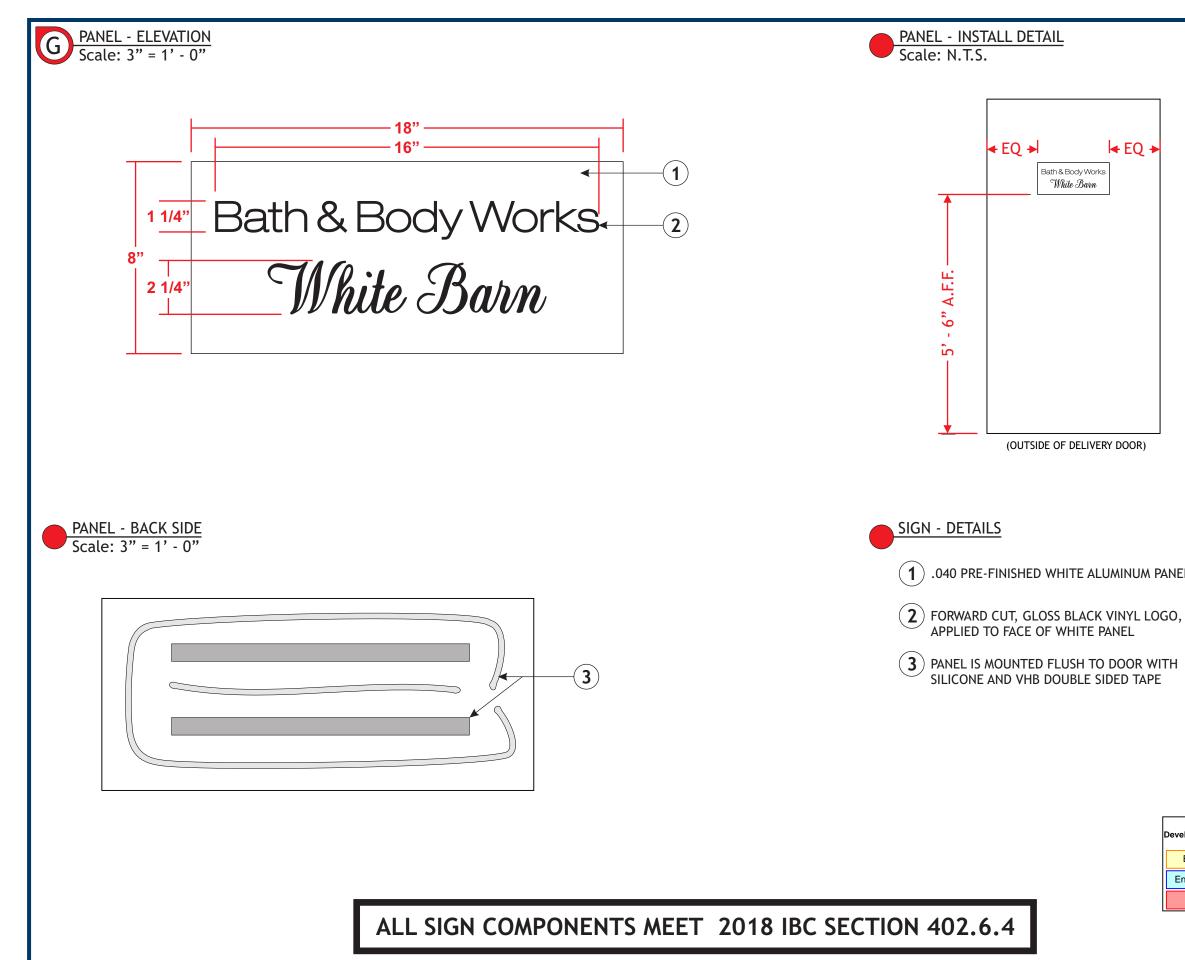

ALL SIGN COMPONENTS MEET 2018 IBC SECTION 402.6.4

BBW SYS2.25V BBW YSG7V Qty - 1 Qty - 1

Qty - 1

BBW18FL RPT B WB14.5EL RPT acrylic aged brass BBW6FL acrylic gen3 WB11EL Otv - 1 Otv - 1 Otv - 2 Otv - 4

G BBW WB PL18 H