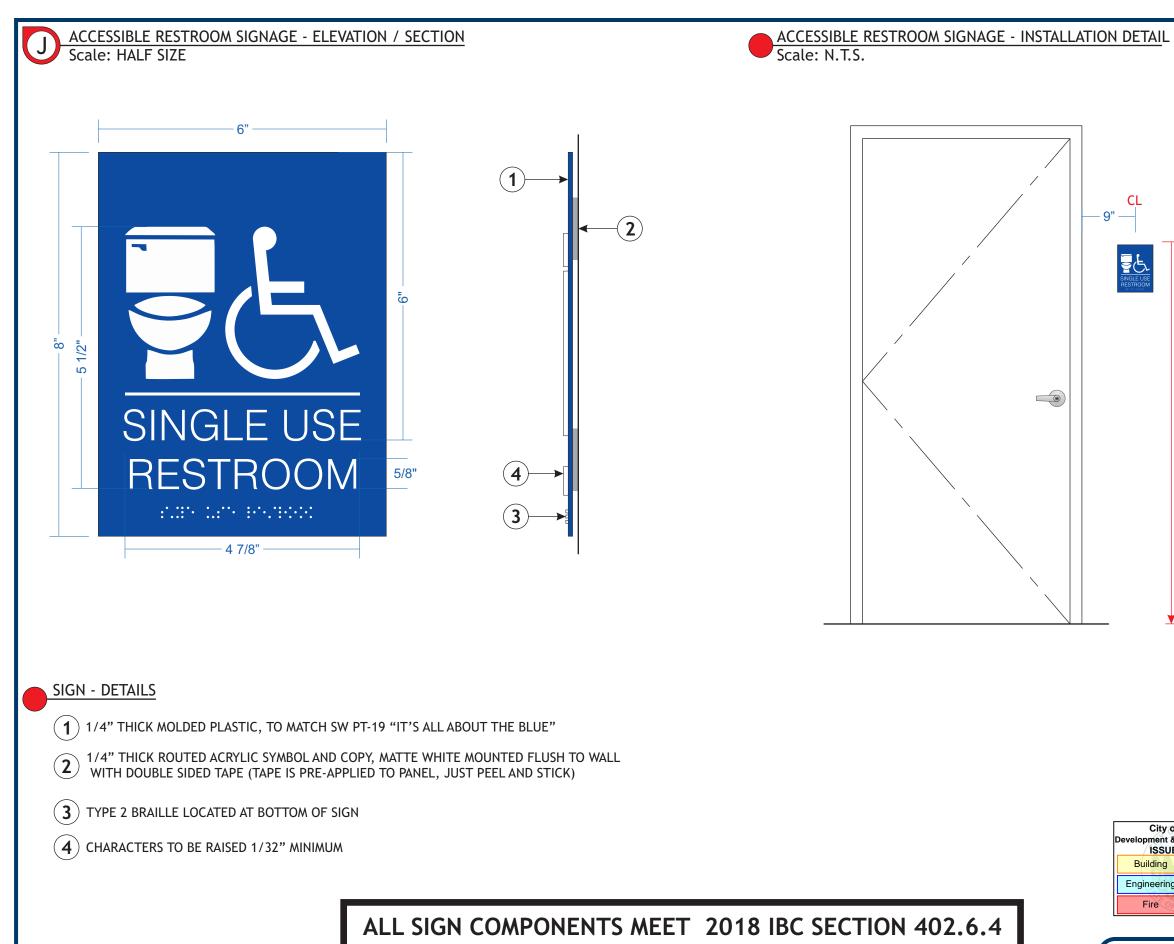

|
| BBW SYS2.25V                                    | PAGE 18                                                                                                                                                                                                                                                                                                    |
| PRSG20230085                                    |                                                                                                                                                                                                                                                                                                            |





ADA S

|                                                                                               | RugglesRugglesBandustry Drive<br>PO Box 349<br>Versailles, KY 40383<br>859.879.1199Image: Image: |
|-----------------------------------------------------------------------------------------------|-----------------------------------------------------------------------------------------------------------------------------------------------------------------------------------------------------------------------------------------------------------------------------------------------------------------------------------------------------------------------------------------------------------------------------------------------------------------------------------------------------------------