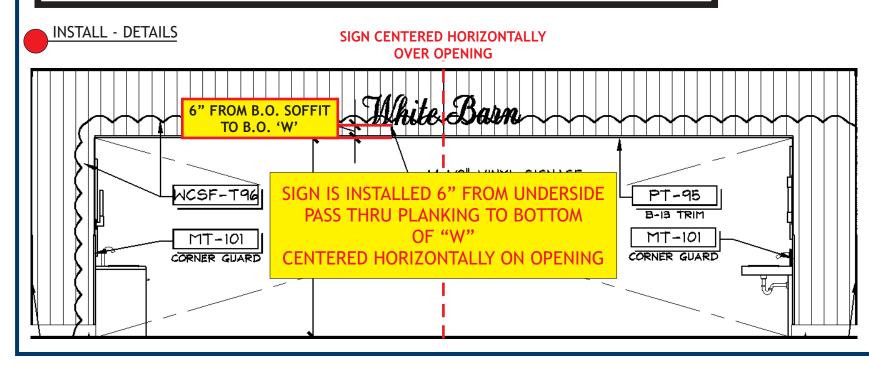

|

| D | EDGE LIT - ILLUM CHANNEL LETTERS - ELEVATION<br>Scale: 1" = 1' - 0" |
|---|---------------------------------------------------------------------|
| D | Scale: 1" = 1' - 0"                                                 |



### SIGN - DETAILS

- ${\rm 1}"$  deep black acrylic letters painted to match aged brass finish on exterior surfaces, interior surfaces painted high gloss white
- 2 3/4" THICK ROUTED ACRYLIC REVERSE PUSH THRU BACKS WITH 3/8" EXPOSED (FROSTED EDGES), MATTE WHITE VINYL APPLIED TO BACK OF ACRYLIC, BACKS SECURED WITH 2-56 SCREW
- $(\mathbf{3})$  BITRO TITO 4100K WHITE LED UNITS TO ILLUMINATE LETTERS.
- (120-277 VOLT) CONTAINED IN PAIGE 980054C SNAP 2 ENCLOSURE
- **5** LETTERS SECURED WITH 3/16" WOOD SCREWS

## ALL SIGN COMPONENTS MEET 2018 IBC SECTION 402.6.4







| 8 FASTENERS                    | Image: constraint of the second state0.10.10.10.10.10.10.10.10.10.10.10.10.10.10.10.10.10.10.10.10.10.10.10.10.10.10.10.10.10.10.10.10.10.10.10.10.10.10.10.10.10.10.10.10.10.10.10.10.10.10.10.10.10.10.10.10.10.10.10.10.10.10.10.10.10.10.10.10.10.10.10.10.10.10.10.10.10.10.10.10.10.10.10.10.10.10.10.10.10.10.10.10.10.10                  |
|--------------------------------|---------------------------------------------------------------------------------------------------------------------------------------------------------------------------------------------------------------------------------------------------------------------------------------------------------------------------------------------------|
| B FASTENERS                    | Bath & Bo