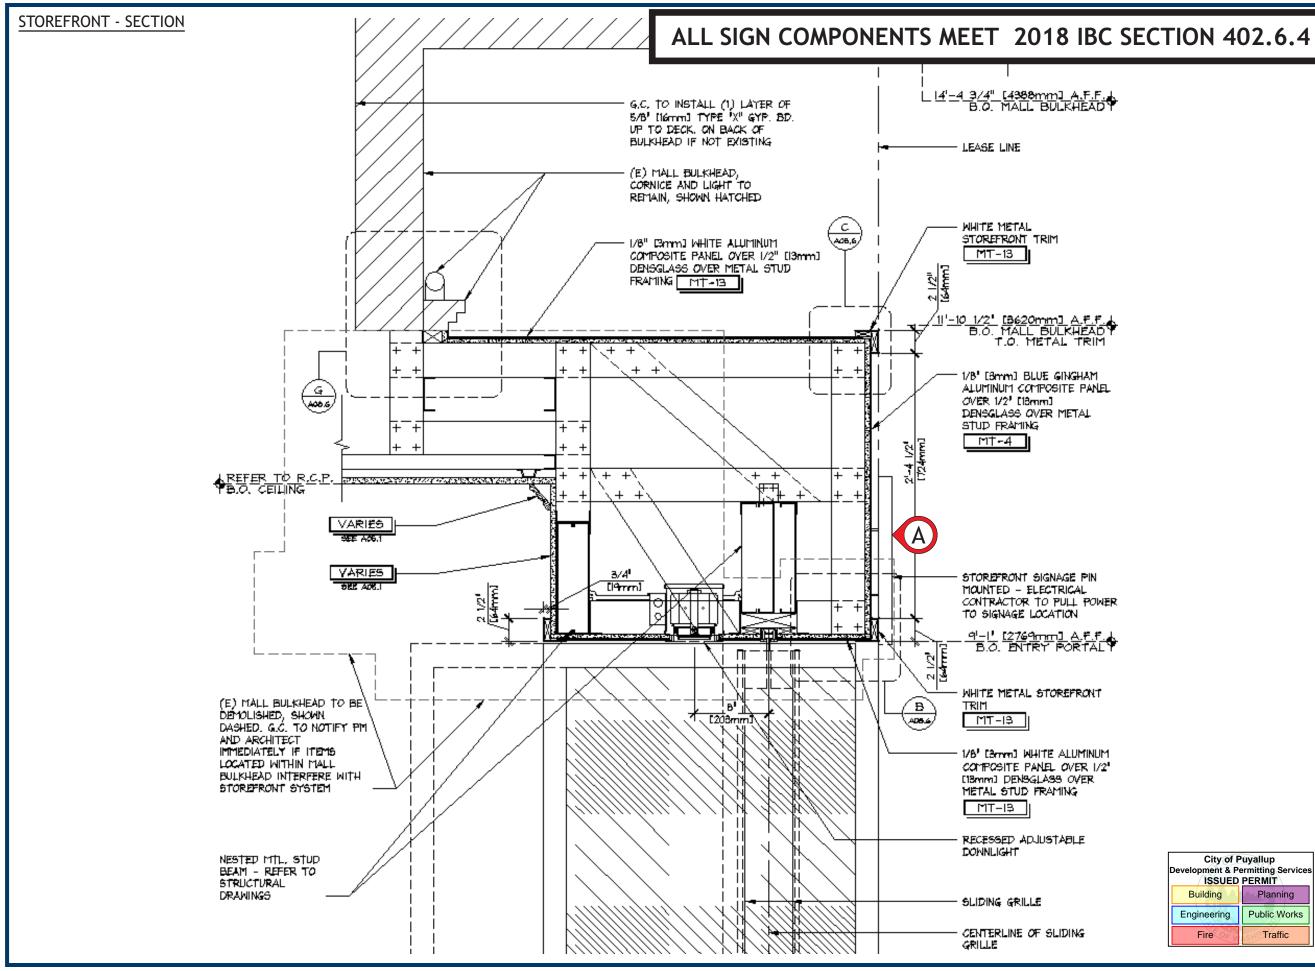

### 402.6.4 Plastic signs

Plastic signs affixed to the storefront of any tenant space facing a mall or open mall shall be limited as specified in Sections 402.6.4.1 through 402.6.4.5.

402.6.4.1 Area.

Plastic signs shall be not more than 20 percent of the wall area facing the mall.

402.6.4.2 Height and width

Plastic signs shall be not greater than 36 inches (914 mm) in height, except that where the sign is vertical, the height shall be not greater than 96 inches (2438 mm) and the width shall be not greater than 36 inches (914 mm). 402.6.4.3 Location.

Plastic signs shall be located not less than 18 inches (457 mm) from adjacent tenants.

402.6.4.4 Plastics other than foam plastics.

Plastics other than foam plastics used in signs shall be light transmitting plastics complying with Section 2606.4 or shall have a self-ignition temperature of 650°F (343°C) or greater when tested in accordance with ASTM D 1929, and a flame spread index not greater than 75 and smoke-developed index not greater than 450 when tested in the manner intended for use in accordance with ASTM E 84 or UL 723 or meet the acceptance criteria of Section 803.1.2.1 when tested in accordance with NFPA 286.

402.6.4.4.1 Encasement.

Edges and backs of plastic signs in the mall shall be fully encased in metal.

402.6.4.5 Foam plastics.

Foam plastics used in signs shall have flame-retardant characteristics such that the sign has a maximum heat-release rate of 150 kilowatts when tested in accordance with UL 1975 or when tested in accordance with NFPA 289 using the 20 kW ignition source, and the foam plastics shall have the physical characteristics specified in this section. Foam plastics used in signs installed in accordance with Section 402.6.4 shall not be required to comply with the flame spread and smoke-developed indices specified in section 2603.3.

402.6.4.5.1 Density.

The density of foam plastics used in signs shall be not less than 20 pounds per cubic foot (pcf) (320 kg/m3).

Qty - 1

BBW NS V

Qty - 1

402.6.4.5.2 Thickness. The thickness of foam plastic signs shall not be greater than 1/2 inch (12.7 mm.)