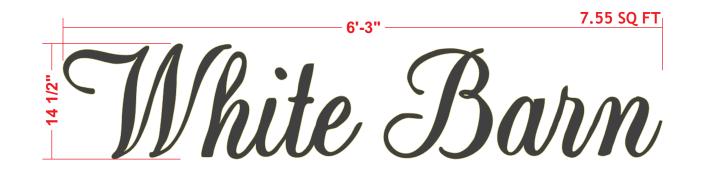

ALL SIGN COMPONENTS MEET 2018 IBC SECTION 402.6.4

BBW SYS2.25V BBW YSG7V Qty - 1 Qty - 1

Qty - 1

BBW18FL RPT B WB14.5EL RPT acrylic aged brass BBW6FL acrylic gen3 WB11EL Otv - 1 Otv - 1 Otv - 2 Otv - 4

G BBW WB PL18 H