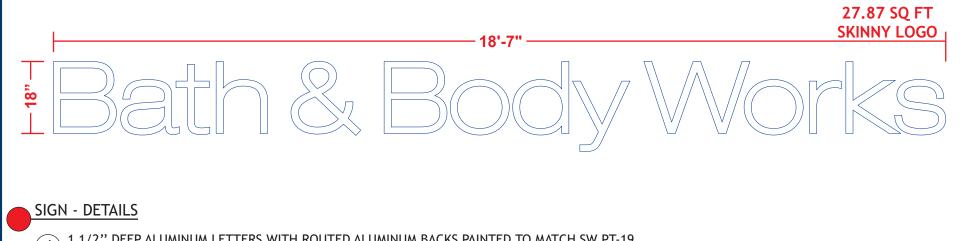

## PAGE 3

FACE LIT CHANNEL LETTERS - ELEVATION Scale: 1/2" = 1' - 0" (A)

- 1 1/2" DEEP ALUMINUM LETTERS WITH ROUTED ALUMINUM BACKS PAINTED TO MATCH SW PT-19 (1) IT'S ALL ABOUT THE BLUE (UFN 1554796), INTERIOR SURFACES PAINTED HIGH GLOSS WHITE
- (2) LETTER RETURNS & BACKS ARE CAULKED TO ELIMINATE LIGHT LEAKS
- 3/8" THICK ROUTED LIGHT DIFFUSING ACRYLIC (SATIN ICE) REVERSE PUSH THRU FACE SECURED TO RETURNS WITH SET CODEVE TO BE A SECURED TO RETURNS WITH SET CODEVE TO BE A SECURED TO <sup>1</sup> THRU FACE SECURED TO RETURNS WITH SET SCREW AT TOP RETURN
- (**4**) BITRO LITE 6500K WHITE LED UNITS TO ILLUMINATE LETTERS
- (5) BITRO ASU-60-12U LED DRIVER (120-277 VOLT) CONTAINED IN PAIGE 980054C SNAP 2 ENCLOSURE
- 10-24 RIVET NUT, WITH 3/16" ALL THREAD ROD, SILICONE APPLIED TO STUDS  $(\mathbf{6})$ AND LETTER BACK WITH DOUBLE SIDE TAPE TO SECURE LETTER TO STOREFRONT. LETTERS TO HAVE 3/4" SPACERS PAINTED TO MATCH LETTER RETURNS