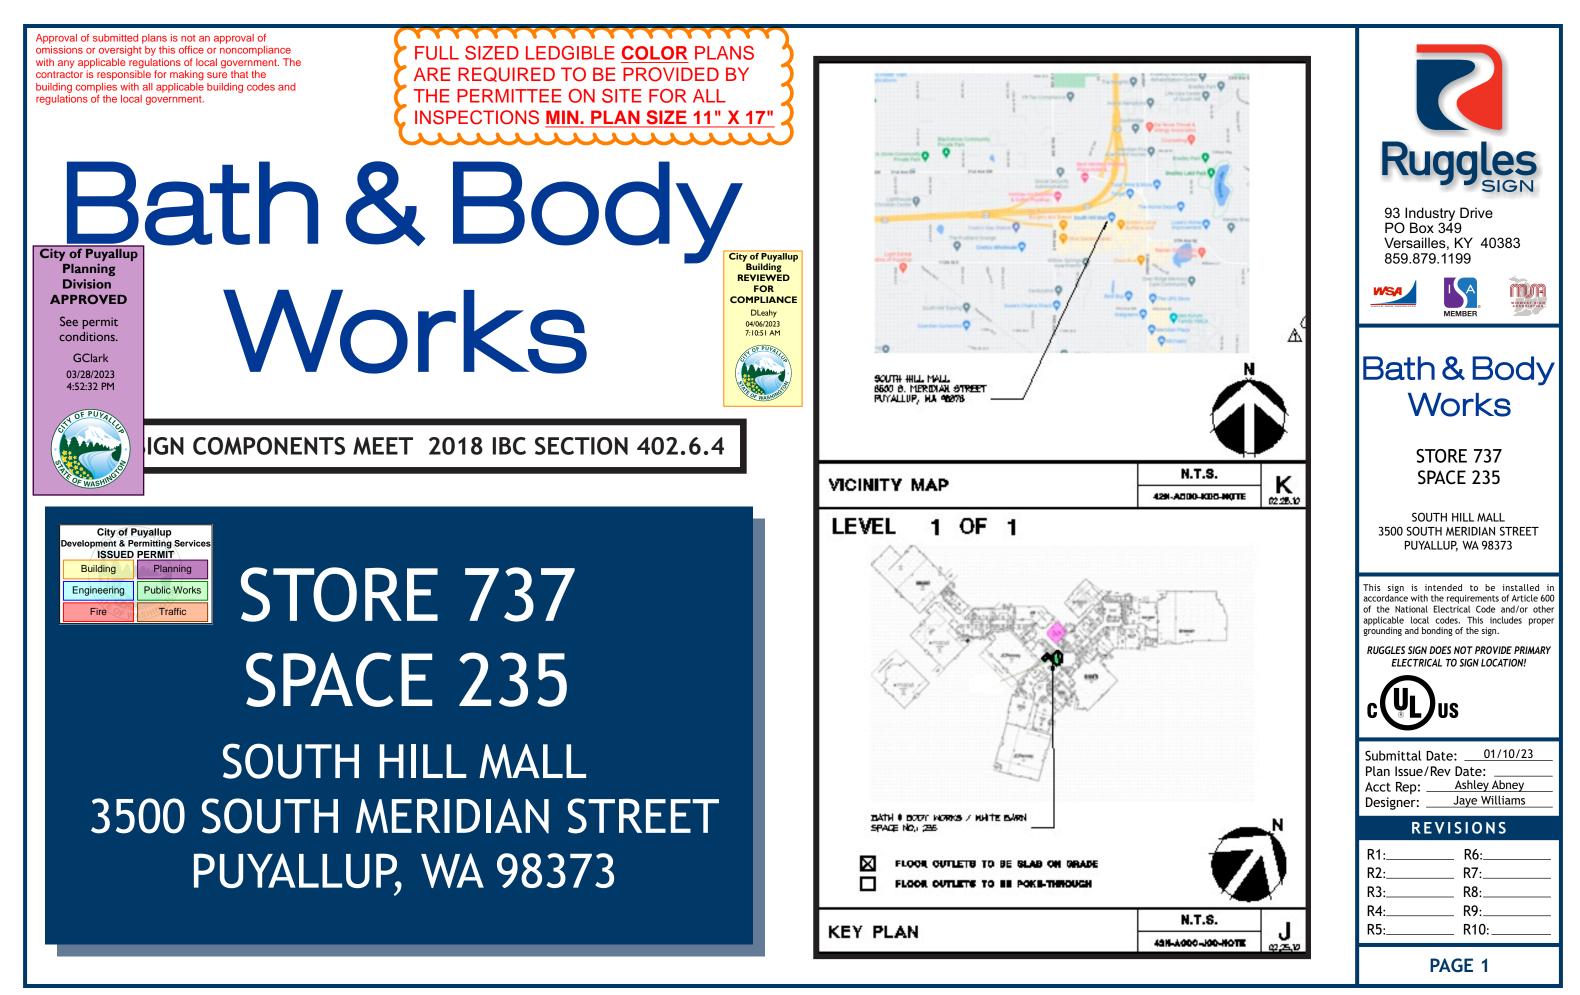

# Bath & Body Works

**STORE 737** SPACE 235

SOUTH HILL MALL 3500 SOUTH MERIDIAN STREET PUYALLUP, WA 98373

This sign is intended to be installed in accordance with the requirements of Article 600 of the National Electrical Code and/or other applicable local codes. This includes proper grounding and bonding of the sign.