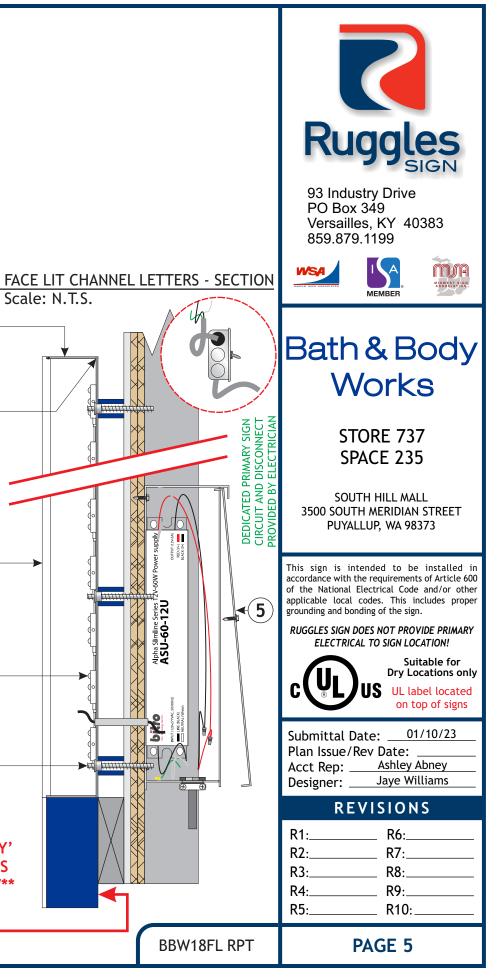

# Bath & Body Works

**STORE 737** SPACE 235

SOUTH HILL MALL 3500 SOUTH MERIDIAN STREET PUYALLUP, WA 98373

This sign is intended to be installed in accordance with the requirements of Article 600 of the National Electrical Code and/or other applicable local codes. This includes proper grounding and bonding of the sign.

RUGGLES SIGN DOES NOT PROVIDE PRIMARY ELECTRICAL TO SIGN LOCATION!

Submittal Date: \_\_\_01/10/23 Plan Issue/Rev Date: Ashley Abney Acct Rep: \_\_\_ Jaye Williams Designer:

## REVISIONS

| R1: | R6:  |
|-----|------|
| R2: | R7:  |
| R3: | R8:  |
| R4: | R9:  |
| R5: | R10: |
|     |      |

| CTION 402.6.4                                                               |                                                                                                                                                                                                                                   |
|-----------------------------------------------------------------------------|-----------------------------------------------------------------------------------------------------------------------------------------------------------------------------------------------------------------------------------|
|                                                                             |                                                                                                                                                                                                                                   |
|                                                                             | Ruggles                                                                                                                                                                                                                           |
| PAIGE BOX - SECTION<br>Scale: 3" = 1'- 0"                                   | 93 Industry Drive<br>PO Box 349<br>Versailles, KY 40383<br>859.879.1199                                                                                                                                                           |
| <b>(5</b> )                                                                 |                                                                                                                                                                                                                                   |
|                                                                             | Bath & Body<br>Works                                                                                                                                                                                                              |
| ASU-60-12U                                                                  | STORE 737<br>SPACE 235                                                                                                                                                                                                            |
|                                                                             | SOUTH HILL MALL<br>3500 SOUTH MERIDIAN STREET<br>PUYALLUP, WA 98373                                                                                                                                                               |
|                                                                             | This sign is intended to be installed in<br>accordance with the requirements of Article 600<br>of the National Electrical Code and/or other<br>applicable local codes. This includes proper<br>grounding and bonding of the sign. |
|                                                                             | RUGGLES SIGN DOES NOT PROVIDE PRIMARY<br>ELECTRICAL TO SIGN LOCATION!<br>Suitable for<br>Dry Locations only                                                                                                                       |
| 7                                                                           | CUL label located<br>on top of signs                                                                                                                                                                                              |
| Th                                                                          | Submittal Date: <u>01/10/23</u><br>Plan Issue/Rev Date: <u></u><br>Acct Rep: <u>Ashley Abney</u><br>Designer: <u>Jaye Williams</u>                                                                                                |
|                                                                             | REVISIONS<br>R1: R6:                                                                                                                                                                                                              |
| DEDICATED PRIMARY SIGN<br>CIRCUIT AND DISCONNECT<br>PROVIDED BY ELECTRICIAN | R1: R0:<br>R2: R7:<br>R3: R8:<br>R4: R9:<br>R5: R10:                                                                                                                                                                              |
| BBW6FL acrylic gen3                                                         | PAGE 10                                                                                                                                                                                                                           |
| PRSG20230085                                                                |                                                                                                                                                                                                                                   |