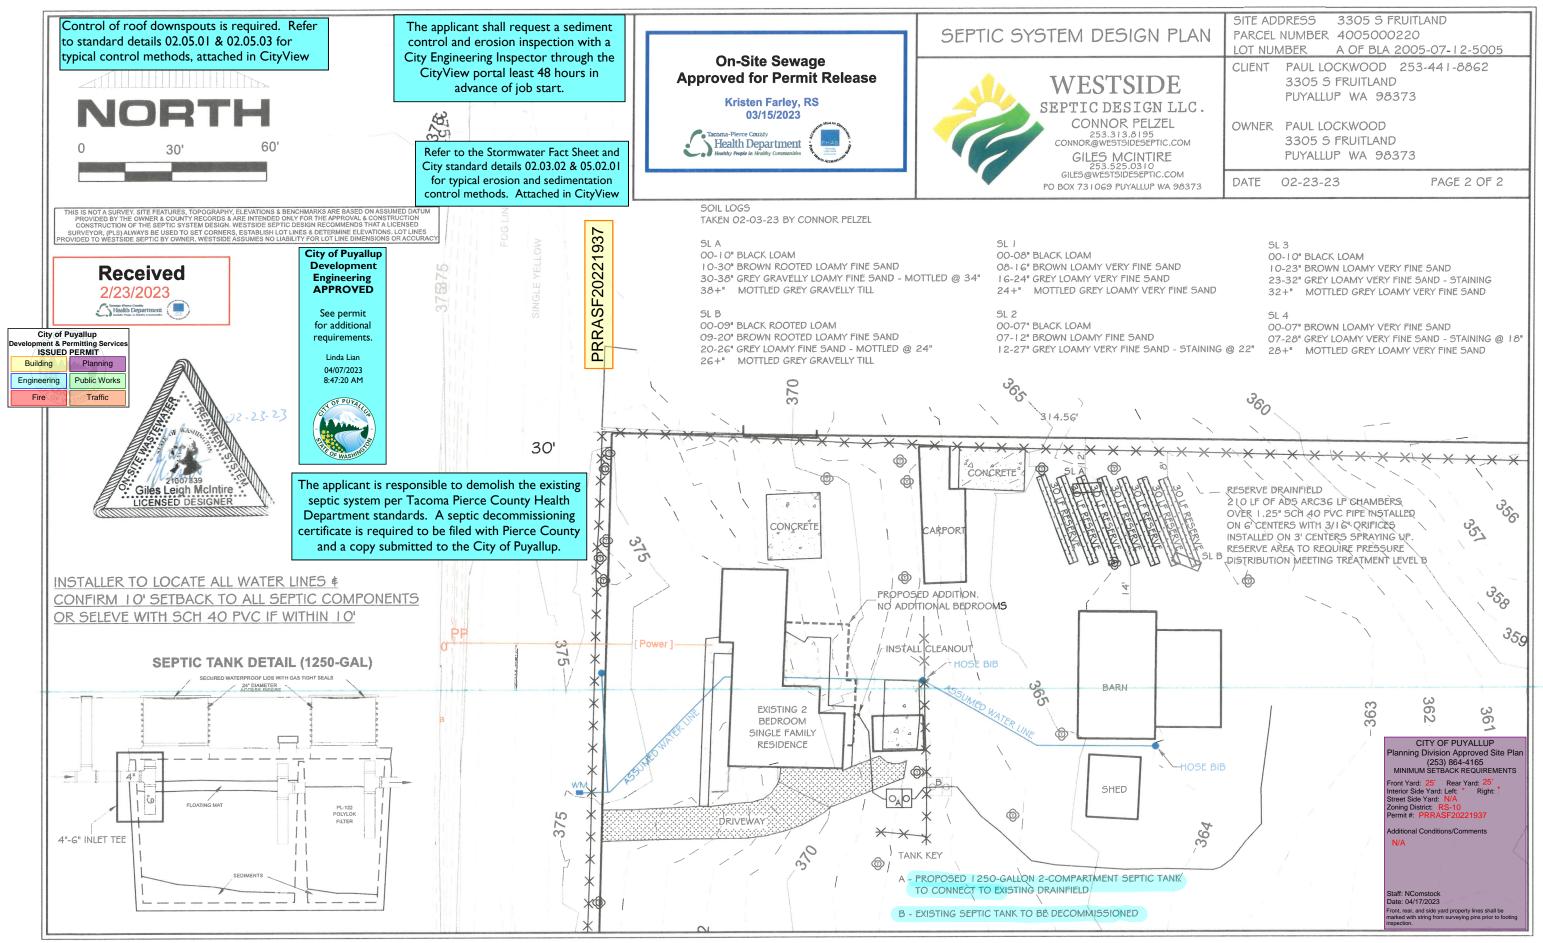

# LOCKWOOD REMODEL

ADDITIONAL SITE PLAN / ENTIRE PROPERTY 3305 S FRUITLAND, PUYALLUP, WA 98373

PARCEL NO.:4005000220 APPLICATION #:PRRASF20221937

SCALE: 1" = 30'-0"

PJL 03/28/2023

| PUYALLUP WA 98373   OM<br>98373 DATE 02-23-23 PAGE I OF 2   ID IO-23" BROWN LOAMY VERY FINE SAND<br>23-32" GREY LOAMY VERY FINE SAND - STAINING<br>32+" MOTTLED GREY LOAMY VERY FINE SAND   SL 4<br>00-07" BROWN LOAMY VERY FINE SAND - STAINING @ 18"                                                                                                                                                                                  |
|-----------------------------------------------------------------------------------------------------------------------------------------------------------------------------------------------------------------------------------------------------------------------------------------------------------------------------------------------------------------------------------------------------------------------------------------|
| - OWNER PAUL LOCKWOOD   3305 \$ FRUITLAND PUYALLUP WA 98373   OM 98373 DATE 02-23-23   PAGE I OF 2 SL 3 00-10" BLACK LOAM   ID 10-23" BROWN LOAMY VERY FINE SAND 23-32" GREY LOAMY VERY FINE SAND   INE SAND 32+" MOTTLED GREY LOAMY VERY FINE SAND   SL 4 00-07" BROWN LOAMY VERY FINE SAND   07-28" GREY LOAMY VERY FINE SAND SL 4   00-07" BROWN LOAMY VERY FINE SAND 918"   - STAINING @ 22" 28+" MOTTLED GREY LOAMY VERY FINE SAND |
| SUBJECT STAINING @ 22"<br>SL 3<br>OO-10" BLACK LOAM<br>ID<br>10-23" BROWN LOAMY VERY FINE SAND<br>23-32" GREY LOAMY VERY FINE SAND<br>32+" MOTTLED GREY LOAMY VERY FINE SAND<br>SL 4<br>OO-07" BROWN LOAMY VERY FINE SAND<br>07-28" GREY LOAMY VERY FINE SAND<br>07-28" GREY LOAMY VERY FINE SAND<br>28+" MOTTLED GREY LOAMY VERY FINE SAND<br><b>Received</b>                                                                          |
| ID 00-10" BLACK LOAM<br>ID 10-23" BROWN LOAMY VERY FINE SAND<br>23-32" GREY LOAMY VERY FINE SAND - STAINING<br>32+" MOTTLED GREY LOAMY VERY FINE SAND<br>SL 4<br>00-07" BROWN LOAMY VERY FINE SAND<br>07-28" GREY LOAMY VERY FINE SAND - STAINING @ 18"<br>- STAINING @ 22" 28+" MOTTLED GREY LOAMY VERY FINE SAND<br>Received                                                                                                          |
|                                                                                                                                                                                                                                                                                                                                                                                                                                         |
| Saturation and Construction                                                                                                                                                                                                                                                                                                                                                                                                             |
| City of Puyallup<br>Development & Permitting Services<br>/ ISUED PERMIT<br>Building Planning<br>Engineering Public Works<br>Fire Traffic                                                                                                                                                                                                                                                                                                |
| CLE 23<br>Gies Leigh McIntire<br>UCENSED DESIGNER                                                                                                                                                                                                                                                                                                                                                                                       |

SITE ADDRESS

3305 S FRUITLAND