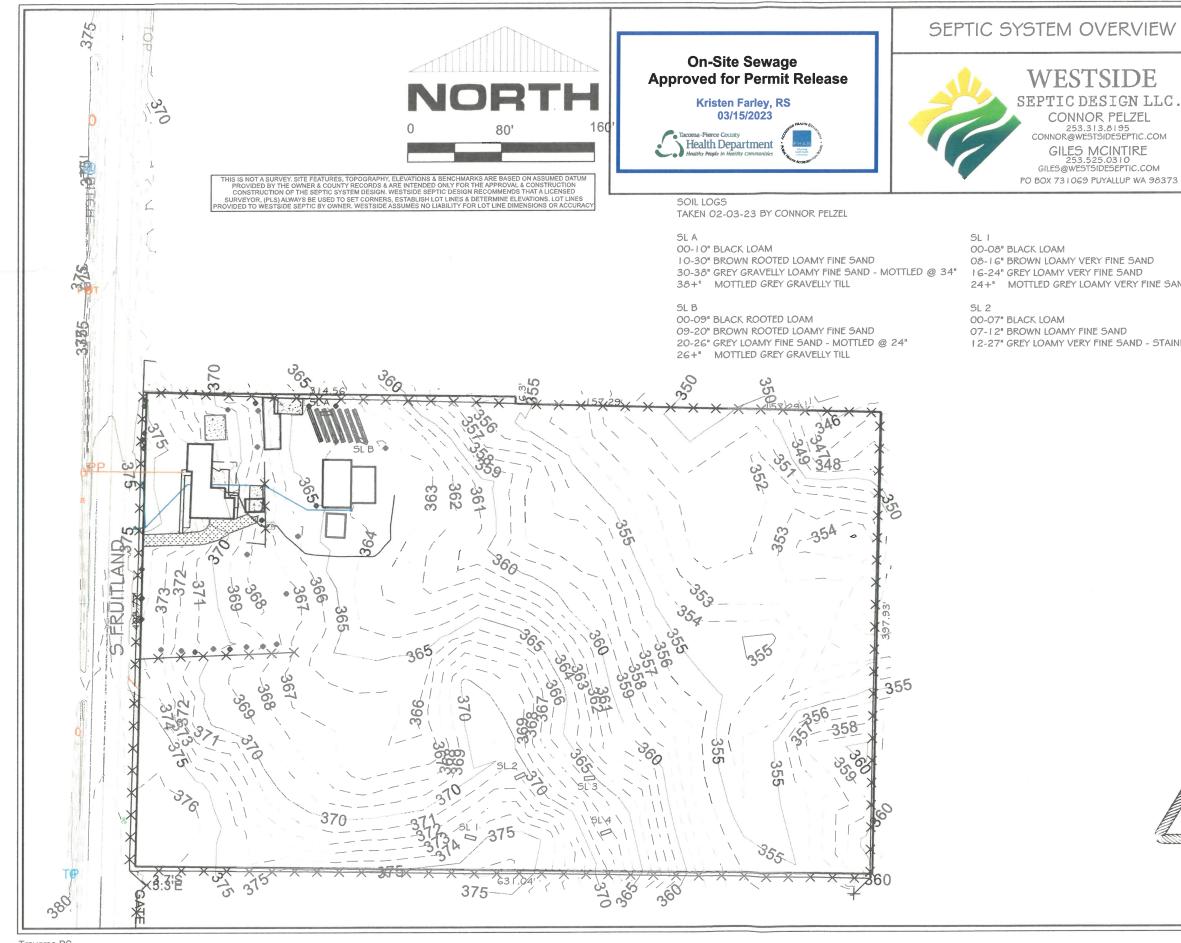

# LOCKWOOD REMODEL

ADDITIONAL SITE PLAN / ENTIRE PROPERTY 3305 S FRUITLAND, PUYALLUP, WA 98373

PARCEL NO.:4005000220 APPLICATION #:PRRASF20221937

SCALE: 1" = 30'-0"

PJL 03/28/2023

| PUYALLUP WA 98373   OM<br>98373 DATE 02-23-23 PAGE I OF 2   ID IO-23" BROWN LOAMY VERY FINE SAND<br>23-32" GREY LOAMY VERY FINE SAND - STAINING<br>32+" MOTTLED GREY LOAMY VERY FINE SAND   SL 4<br>00-07" BROWN LOAMY VERY FINE SAND - STAINING @ 18"                                                                                                                                                                                  |
|-----------------------------------------------------------------------------------------------------------------------------------------------------------------------------------------------------------------------------------------------------------------------------------------------------------------------------------------------------------------------------------------------------------------------------------------|
| - OWNER PAUL LOCKWOOD   3305 \$ FRUITLAND PUYALLUP WA 98373   OM 98373 DATE 02-23-23   PAGE I OF 2 SL 3 00-10" BLACK LOAM   ID 10-23" BROWN LOAMY VERY FINE SAND 23-32" GREY LOAMY VERY FINE SAND   INE SAND 32+" MOTTLED GREY LOAMY VERY FINE SAND   SL 4 00-07" BROWN LOAMY VERY FINE SAND   07-28" GREY LOAMY VERY FINE SAND SL 4   00-07" BROWN LOAMY VERY FINE SAND 918"   - STAINING @ 22" 28+" MOTTLED GREY LOAMY VERY FINE SAND |
| SUBJECT STAINING @ 22"<br>SL 3<br>OO-10" BLACK LOAM<br>ID<br>10-23" BROWN LOAMY VERY FINE SAND<br>23-32" GREY LOAMY VERY FINE SAND<br>32+" MOTTLED GREY LOAMY VERY FINE SAND<br>SL 4<br>OO-07" BROWN LOAMY VERY FINE SAND<br>07-28" GREY LOAMY VERY FINE SAND<br>07-28" GREY LOAMY VERY FINE SAND<br>28+" MOTTLED GREY LOAMY VERY FINE SAND<br><b>Received</b>                                                                          |
| ID 00-10" BLACK LOAM<br>ID 10-23" BROWN LOAMY VERY FINE SAND<br>23-32" GREY LOAMY VERY FINE SAND - STAINING<br>32+" MOTTLED GREY LOAMY VERY FINE SAND<br>SL 4<br>00-07" BROWN LOAMY VERY FINE SAND<br>07-28" GREY LOAMY VERY FINE SAND - STAINING @ 18"<br>- STAINING @ 22" 28+" MOTTLED GREY LOAMY VERY FINE SAND<br>Received                                                                                                          |
|                                                                                                                                                                                                                                                                                                                                                                                                                                         |
| Saturation and Construction                                                                                                                                                                                                                                                                                                                                                                                                             |
| City of Puyallup<br>Development & Permitting Services<br>/ ISUED PERMIT<br>Building Planning<br>Engineering Public Works<br>Fire Traffic                                                                                                                                                                                                                                                                                                |
| CLE 23<br>Gies Leigh McIntire<br>UCENSED DESIGNER                                                                                                                                                                                                                                                                                                                                                                                       |