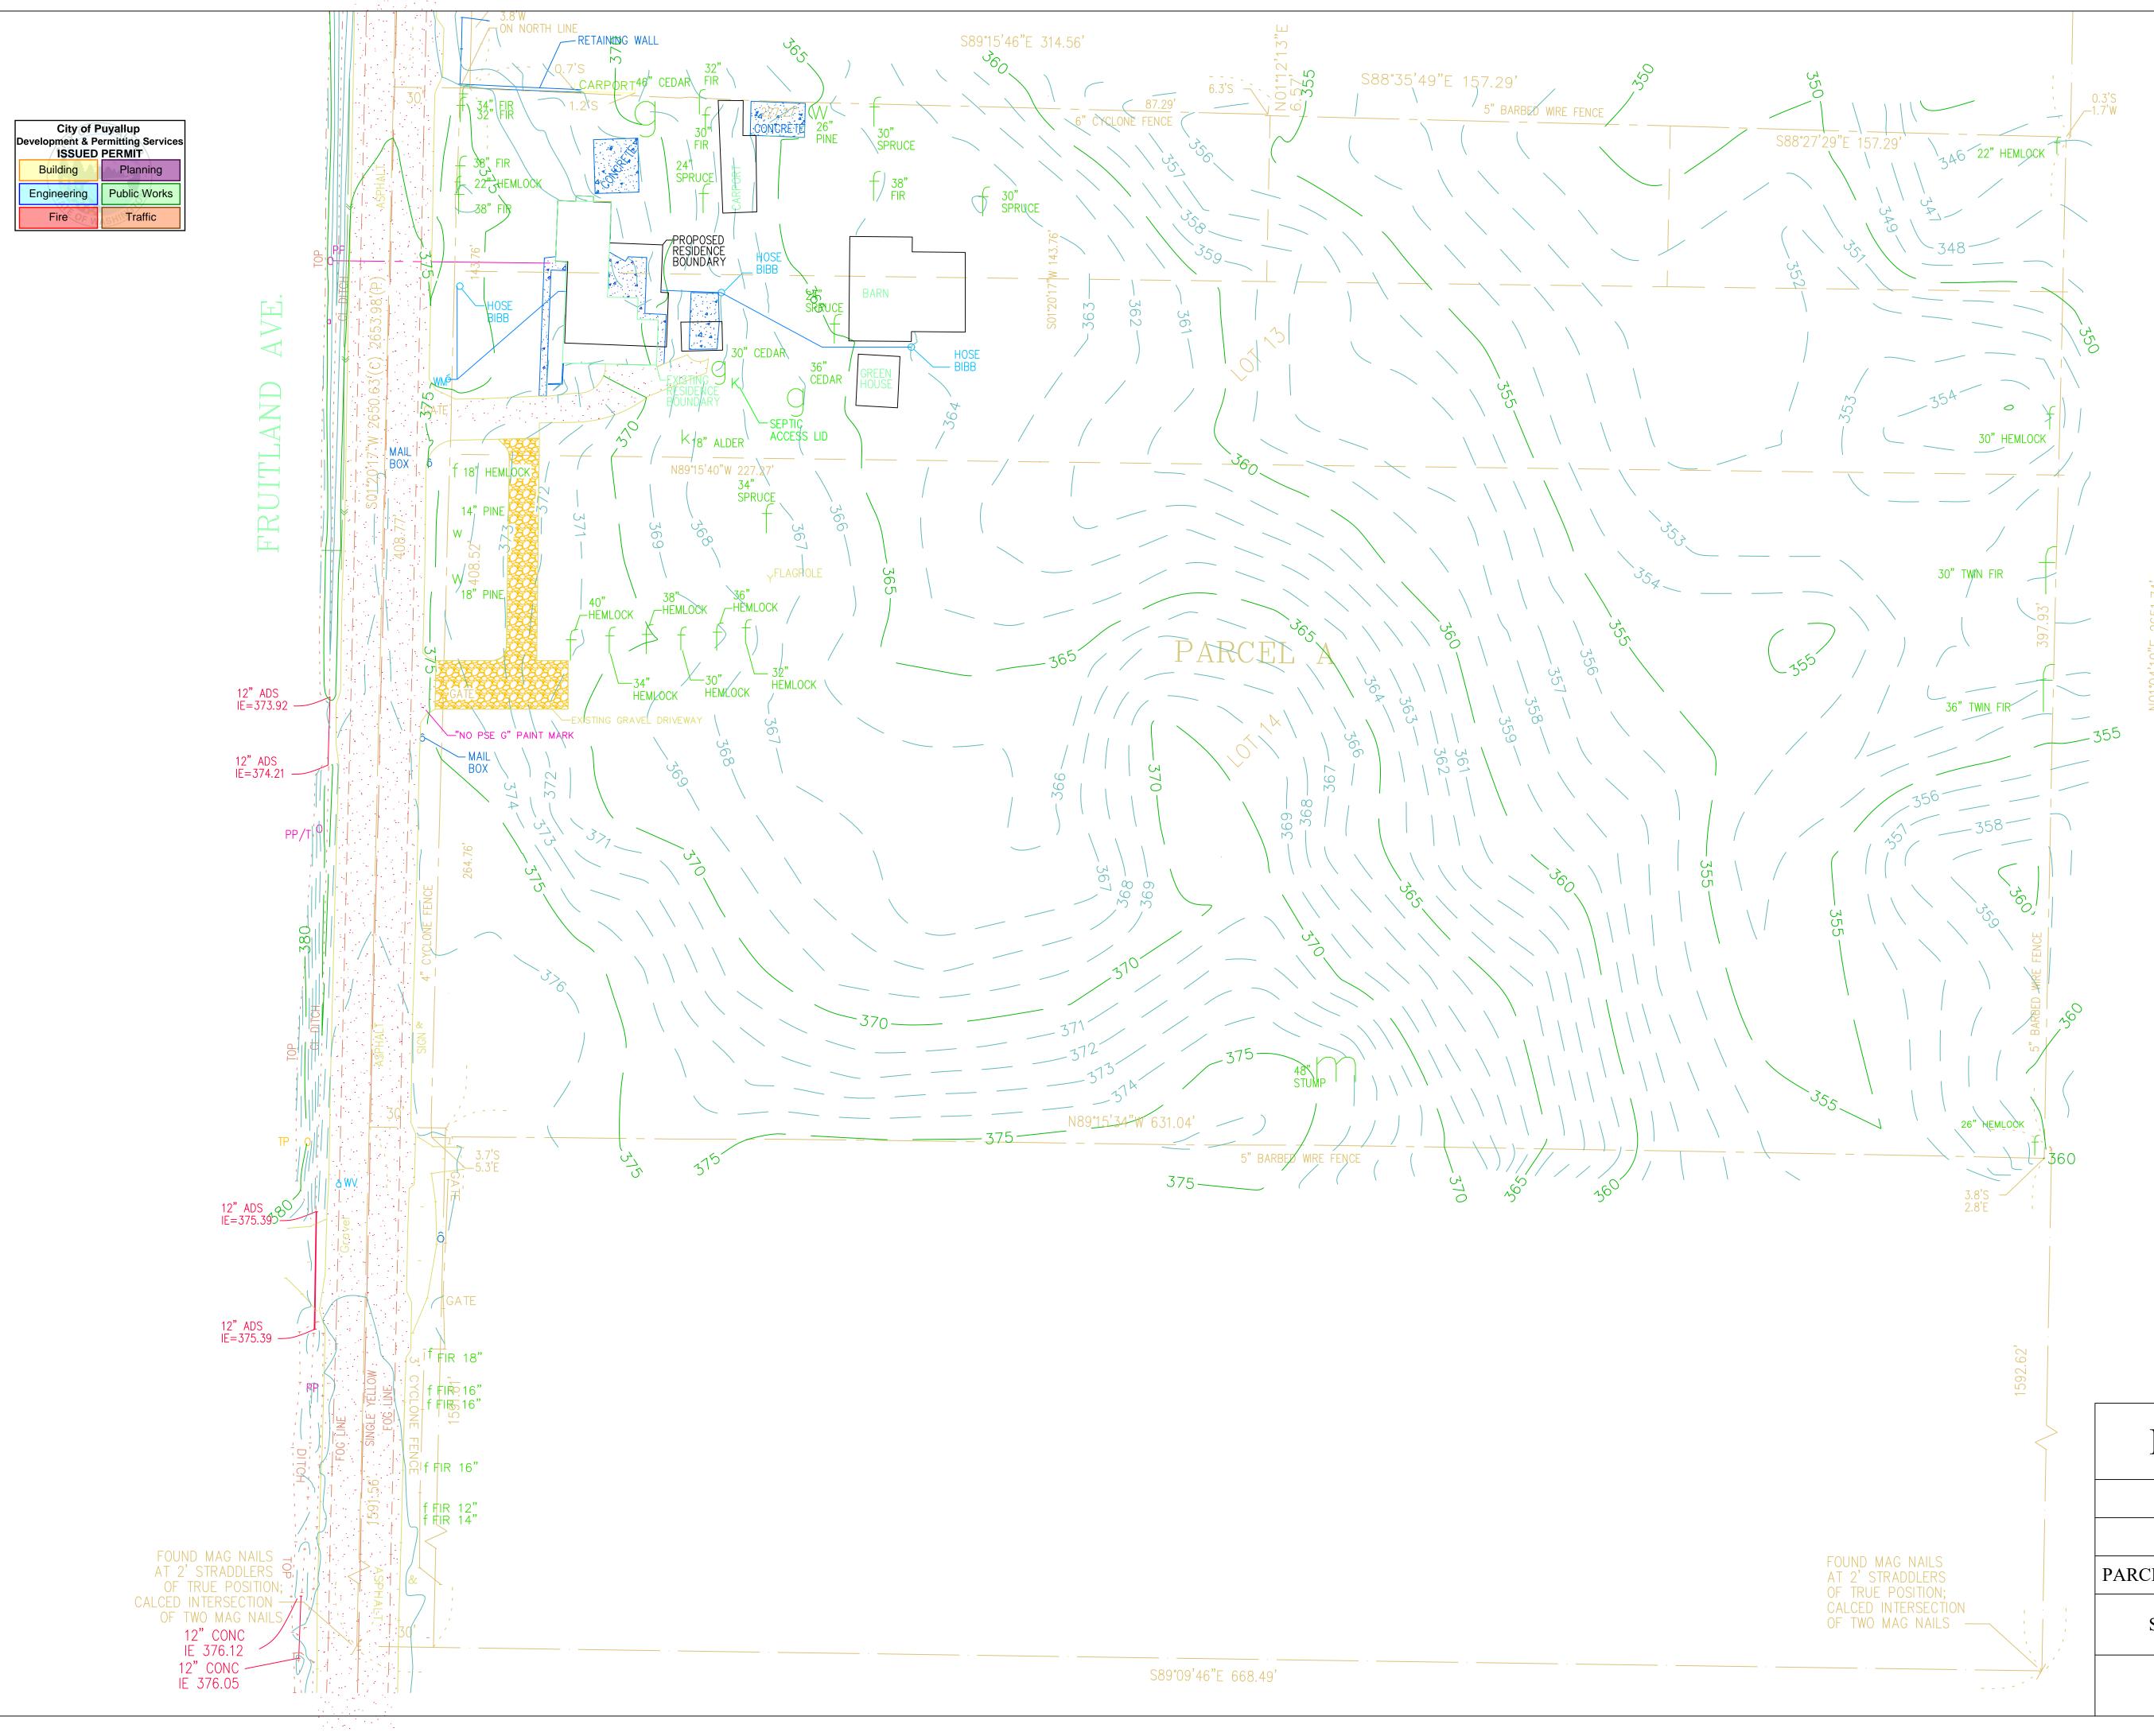

# LOCKWOOD REMODEL

ADDITIONAL SITE PLAN / ENTIRE PROPERTY 3305 S FRUITLAND, PUYALLUP, WA 98373

PARCEL NO.:4005000220 APPLICATION #:PRRASF20221937

SCALE: 1" = 30'-0"

PJL 03/28/2023

| PUYALLUP WA 98373   OM<br>98373 DATE 02-23-23 PAGE I OF 2   ID IO-23" BROWN LOAMY VERY FINE SAND<br>23-32" GREY LOAMY VERY FINE SAND - STAINING<br>32+" MOTTLED GREY LOAMY VERY FINE SAND   SL 4<br>00-07" BROWN LOAMY VERY FINE SAND - STAINING @ 18"                                                                                                                                                                                  |
|-----------------------------------------------------------------------------------------------------------------------------------------------------------------------------------------------------------------------------------------------------------------------------------------------------------------------------------------------------------------------------------------------------------------------------------------|
| - OWNER PAUL LOCKWOOD   3305 \$ FRUITLAND PUYALLUP WA 98373   OM 98373 DATE 02-23-23   PAGE I OF 2 SL 3 00-10" BLACK LOAM   ID 10-23" BROWN LOAMY VERY FINE SAND 23-32" GREY LOAMY VERY FINE SAND   INE SAND 32+" MOTTLED GREY LOAMY VERY FINE SAND   SL 4 00-07" BROWN LOAMY VERY FINE SAND   07-28" GREY LOAMY VERY FINE SAND SL 4   00-07" BROWN LOAMY VERY FINE SAND 918"   - STAINING @ 22" 28+" MOTTLED GREY LOAMY VERY FINE SAND |
| SUBJECT STAINING @ 22"<br>SL 3<br>OO-10" BLACK LOAM<br>ID<br>10-23" BROWN LOAMY VERY FINE SAND<br>23-32" GREY LOAMY VERY FINE SAND<br>32+" MOTTLED GREY LOAMY VERY FINE SAND<br>SL 4<br>OO-07" BROWN LOAMY VERY FINE SAND<br>07-28" GREY LOAMY VERY FINE SAND<br>07-28" GREY LOAMY VERY FINE SAND<br>28+" MOTTLED GREY LOAMY VERY FINE SAND<br><b>Received</b>                                                                          |
| ID 00-10" BLACK LOAM<br>ID 10-23" BROWN LOAMY VERY FINE SAND<br>23-32" GREY LOAMY VERY FINE SAND - STAINING<br>32+" MOTTLED GREY LOAMY VERY FINE SAND<br>SL 4<br>00-07" BROWN LOAMY VERY FINE SAND<br>07-28" GREY LOAMY VERY FINE SAND - STAINING @ 18"<br>- STAINING @ 22" 28+" MOTTLED GREY LOAMY VERY FINE SAND<br>Received                                                                                                          |
|                                                                                                                                                                                                                                                                                                                                                                                                                                         |
| Saturation and Construction                                                                                                                                                                                                                                                                                                                                                                                                             |
| City of Puyallup<br>Development & Permitting Services<br>/ ISUED PERMIT<br>Building Planning<br>Engineering Public Works<br>Fire Traffic                                                                                                                                                                                                                                                                                                |
| CLE 23<br>Gies Leigh McIntire<br>UCENSED DESIGNER                                                                                                                                                                                                                                                                                                                                                                                       |