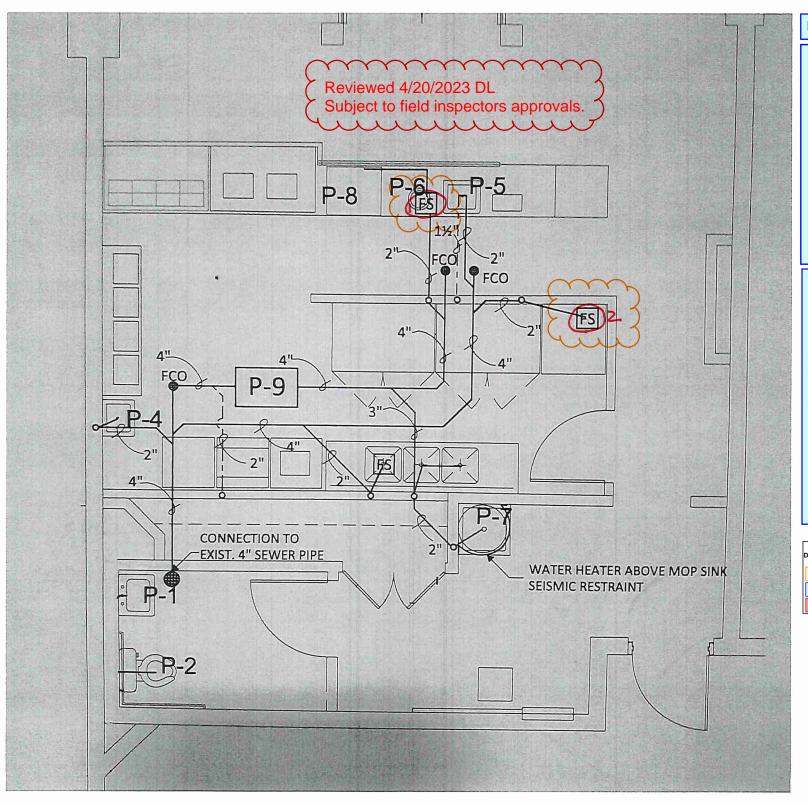

levision: To add 2 Sinks

PRCTI20221876

City of Puyallup Development Engineering ACCEPTED

> ycharitou 04/24/2023 7:30:41 AM

This construction plan shall only be used for the installation of the two new floor drains. All other portions of this project shall refer to the construction plan set approved by Development Engineering on 1/5/2023.