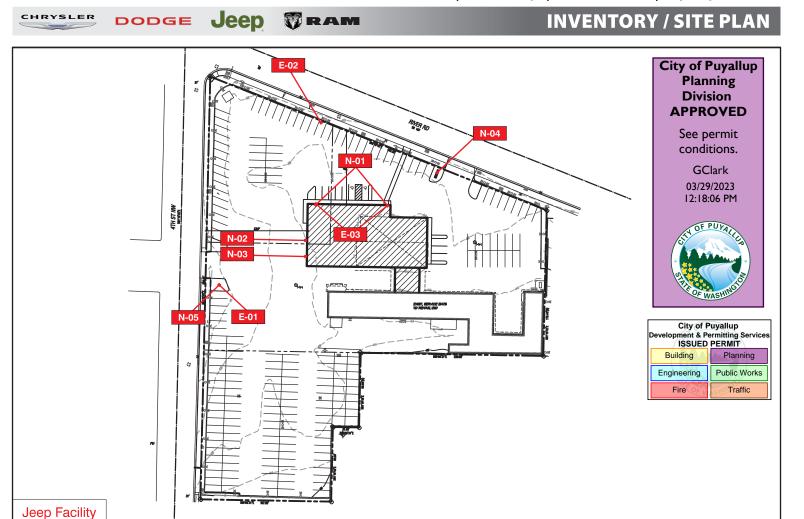

## **INVENTORY**

## RECOMMENDATION

| Sign | Existing Type                | Action | Sign Type | Description                                   |
|------|------------------------------|--------|-----------|-----------------------------------------------|
| E-01 | Custom CPO Pylon             | RO     | Pylon     | Dealer to Remove Only                         |
| E-02 | Custom 3M Panagraphic Reface | RO     | Pylon     | Remove Only                                   |
| E-03 | 12 Series Ram Badge, 30 DNL" | RO     | Wall Sign | Remove Only                                   |
| N-01 | No Existing Sign             | New    | Wall Sign | J-34 Jeep Letters, DNL-34 Dealer Name Letters |
| N-02 | No Existing Sign             | New    | Wall Sign | Support Channel Letters Service               |
| N-03 | No Existing Sign             | New    | Wall Sign | Support Channel Letters Express Lane          |
| N-04 | No Existing Sign             | New    | Monument  | JT-5 Jeep Totem at 20'-0" OAH                 |
| N-05 | No Existing Sign             | New    | Monument  | JM-4 Jeep Monument at 10'-0" OAH              |
|      |                              |        |           |                                               |
|      |                              |        |           |                                               |
|      |                              |        |           |                                               |
|      |                              |        |           |                                               |
|      |                              |        |           |                                               |
|      |                              |        |           |                                               |
|      |                              |        |           |                                               |

|  | RO - Remove Only | LS - Leave Sign | RL - Relocate | RR - Remove/Replace | RTF - Retro-fit | RF - Reface |
|--|------------------|-----------------|---------------|---------------------|-----------------|-------------|
|--|------------------|-----------------|---------------|---------------------|-----------------|-------------|