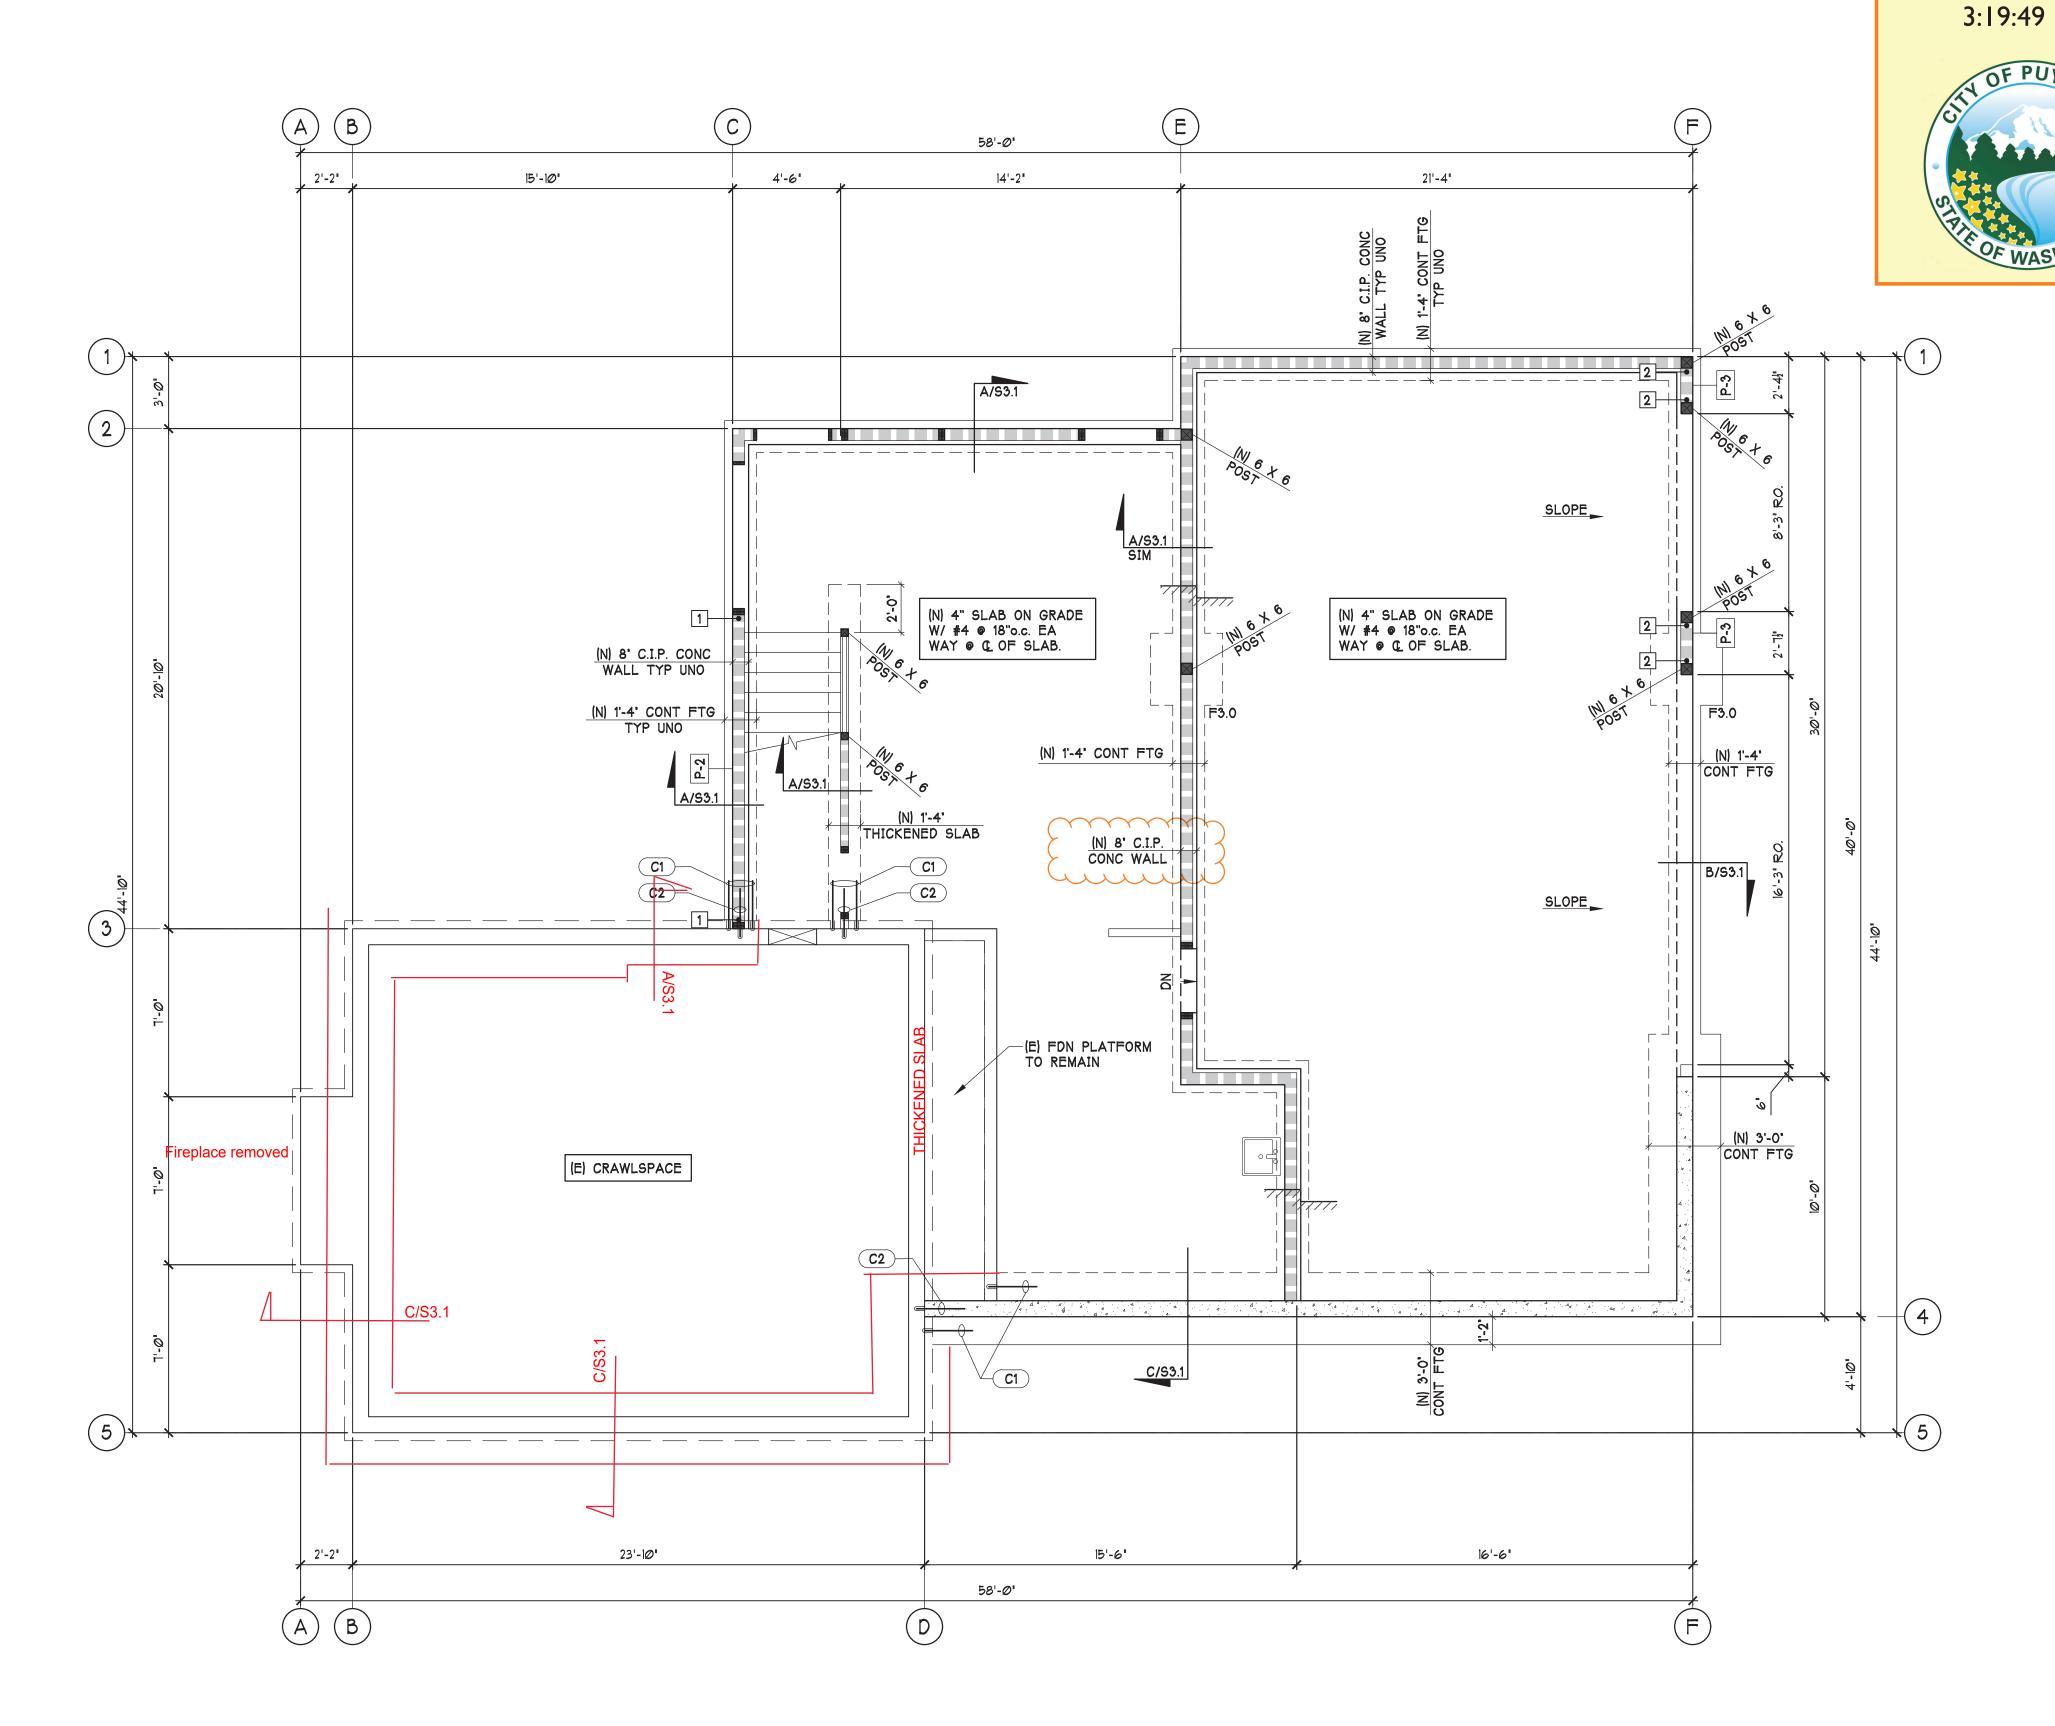

THE APPROVED CONSTRUCTION PLANS, DOCUMENTS AND ALL ENGINEERING MUST BE POSTED ON THE JOB AT ALL INSPECTIONS IN A VISIBLE AND READILY ACCESSIBLE LOCATION.

FULL SIZED LEDGIBLE COLOR PLANS ARE REQUIRED TO BE PROVIDED BY THE PERMITEE ON SITE FOR INSPECTION

| <section-header><section-header><text><text></text></text></section-header></section-header> | <ul> <li>PLAN NOTES:</li> <li>1. TOP OF MAIN RESIDENCE BASEMENT SLAB ON GRADE IS REFERENCE ELEVATION 0-0". SEE PLAN FOR BALANCE OF TOP OF SLAB ELEVATIONS.</li> <li>2. [E] INDICATES AN EXISTING MEMBER.</li> <li>3. [N] INDICATES A NEW MEMBER.</li> <li>3. [M] INDICATES.</li> <li>(M] TA DASEMENT PLAN - BASEMENT SHEARWALLS ABOVE SHEAR HAND NAIL SHEARWALLS PER SCHEDULE ON SHEET S2.1. TYPICAL SHEARWALL TYPE SHALL BE AS FOLLOWS UNLESS NOTED OTHERWISE ON LANS.</li> <li>(M] TA TERIOR WALLS. [P]</li> <li>(M) INDICATES FOOTING TYPE. SEE SCHEDULE ON THIS SHEET FOR SIZE &amp; REINFORCING.</li> <li>1. [NDICATES POST ABOVE U.N.O. ON PLAN.</li> <li>[M] INDICATES POST ABOVE U.N.O. ON PLAN.</li> <li>[M] INDICATES NOTES SIMPSON HOLDOWN AT END OF SHEARWALL.</li> <li>(M] INDICATES SIMPSON HOLDOWN AT END OF SHEARWALL.</li> <li>(M) SEE SHEET S2.1 FOR BALANCE OF FRAMING NOTES AND SCHEDULES. SEE SHEETS S2.1 &amp; S2.2 FOR TYP</li></ul> | REVISIONS         REVISIONS         Date       Description         Date       Description         Date       Description         B & T DESIGN & ENGINEERING, INC.       Description         Processor       Description         ENGINEERING       Processor         ENGINEERING       Description |
|----------------------------------------------------------------------------------------------|-------------------------------------------------------------------------------------------------------------------------------------------------------------------------------------------------------------------------------------------------------------------------------------------------------------------------------------------------------------------------------------------------------------------------------------------------------------------------------------------------------------------------------------------------------------------------------------------------------------------------------------------------------------------------------------------------------------------------------------------------------------------------------------------------------------------------------------------------------------------------------------------------------------------------------------------------------------------------------------------------------------------------------------------------------------------------------------------------------------------------------------------------------------------------------------------------------------------------------------------------------------------------------------------------------------------------------------------------------------------------------------------------------------------------------------------------------------------------------------------------------------------------------------------------------------------------------------------------------------------------------------------------------------------------------------------------------------------------------------------------------------------------------------------------------------------------------------------------------------------------------------------------------------------------------------------------------------------------------------------------------------------------------------------------------------------------------------------------------------------------------------------------|---------------------------------------------------------------------------------------------------------------------------------------------------------------------------------------------------------------------------------------------------------------------------------------------------|
| ₩+++                                                                                         | KEY NOTES - CONCRETE:         Image: Constraint of the state of t                                                                           | PENER A<br>BENERA<br>3305 S. FRUITLAND AVE<br>PUYALLUP, WA 98373                                                                                                                                                                                                                                  |
| 4<br>5<br>0<br>2<br>4<br>3<br>3<br>3<br>3<br>3<br>3<br>3<br>3                                | FOOTING SCHEDULE         MARK       91ZE       REINFORCING         19.0       2.0° X 2.0° X 0.9 1/4° DEEP       (3) #4 EA WAY BOTTOM         19.0       3.0° X 3.0° X 0.9 1/4° DEEP       (3) #4 EA WAY BOTTOM                                                                                                                                                                                                                                                                                                                                                                                                                                                                                                                                                                                                                                                                                                                                                                                                                                                                                                                                                                                                                                                                                                                                                                                                                                                                                                                                                                                                                                                                                                                                                                                                                                                                                                                                                                                                                                                                                                                                  | NULUUUUUUUUUUUUUUUUUUUUUUUUUUUUUUUUUUU                                                                                                                                                                                                                                                            |