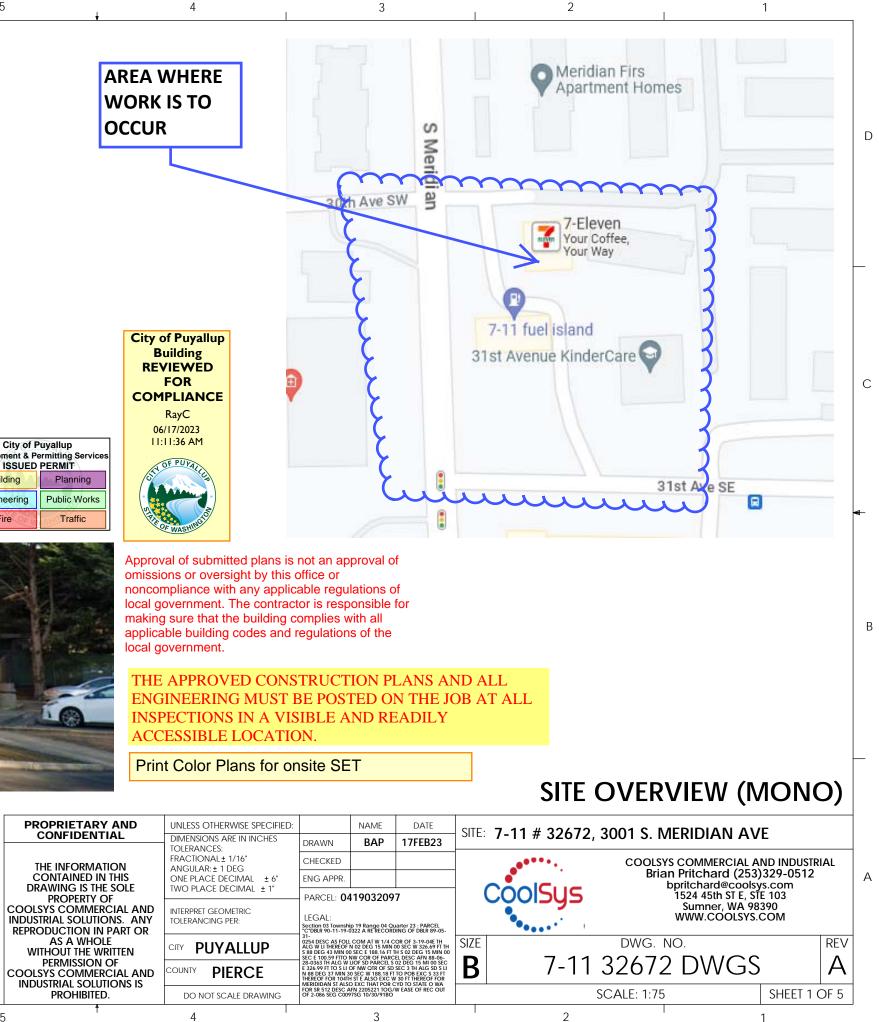

**SCOPE OF WORK:** LIKE FOR LIKE REPLACEMENT OF (3) EVAPORATORS AND (1) ROOF TOP CONDENSERS FOR THE WALK IN COOLER. **REPLACE ALL LINE SETS AND REINSULATE PER EPA, WEC,** AND MFG SPECS. OLD SYSTEMS ARE R404A. THE NEW SYSTEM WILL **BE (1) ROOF TOP CONDENSER AND (3) EVAPORATORS AND IS** R448A. OLD CONDENSERS WAS 375LBS EA AND THE NEW CONDENSER IS 330LBS. NEW AND OLD UNIT IS EMS CONTROLLED AND MONITORED. NEW SYSTEM WILL BE INSTALLED AND COMMISIONED TO WSEC, EPA, AND MANUFACTURE SPECS.