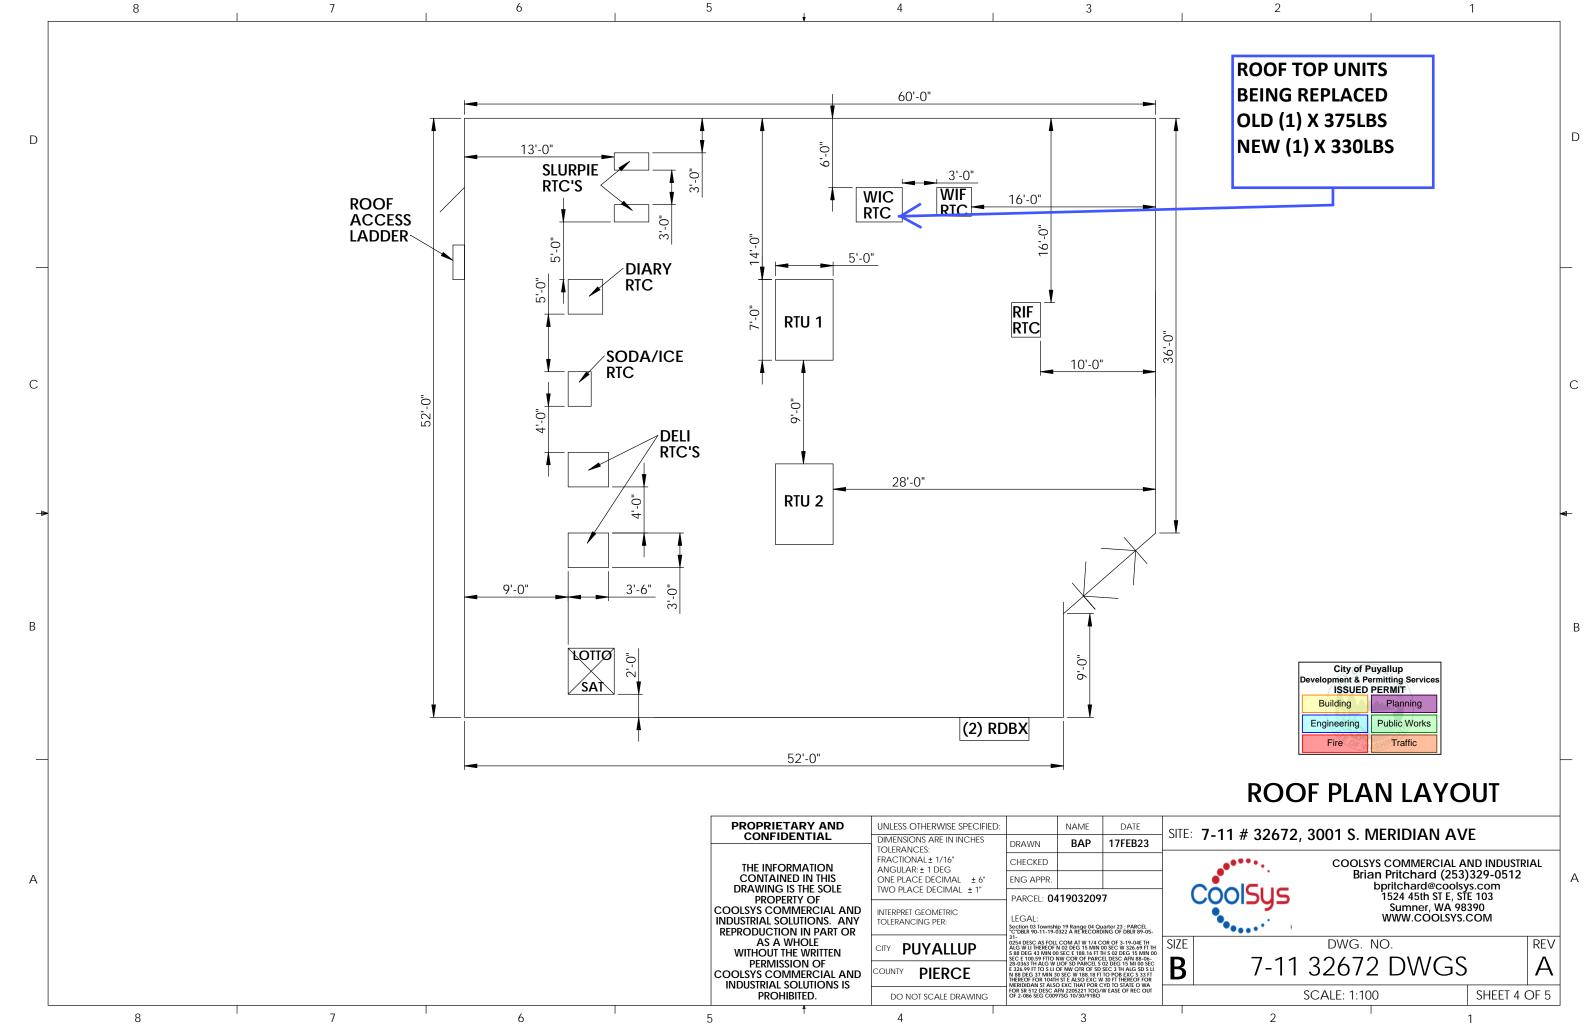

**SCOPE OF WORK:** LIKE FOR LIKE REPLACEMENT OF (3) EVAPORATORS AND (1) ROOF TOP CONDENSERS FOR THE WALK IN COOLER. **REPLACE ALL LINE SETS AND REINSULATE PER EPA, WEC,** AND MFG SPECS. OLD SYSTEMS ARE R404A. THE NEW SYSTEM WILL **BE (1) ROOF TOP CONDENSER AND (3) EVAPORATORS AND IS** R448A. OLD CONDENSERS WAS 375LBS EA AND THE NEW CONDENSER IS 330LBS. NEW AND OLD UNIT IS EMS CONTROLLED AND MONITORED. NEW SYSTEM WILL BE INSTALLED AND COMMISIONED TO WSEC, EPA, AND MANUFACTURE SPECS.