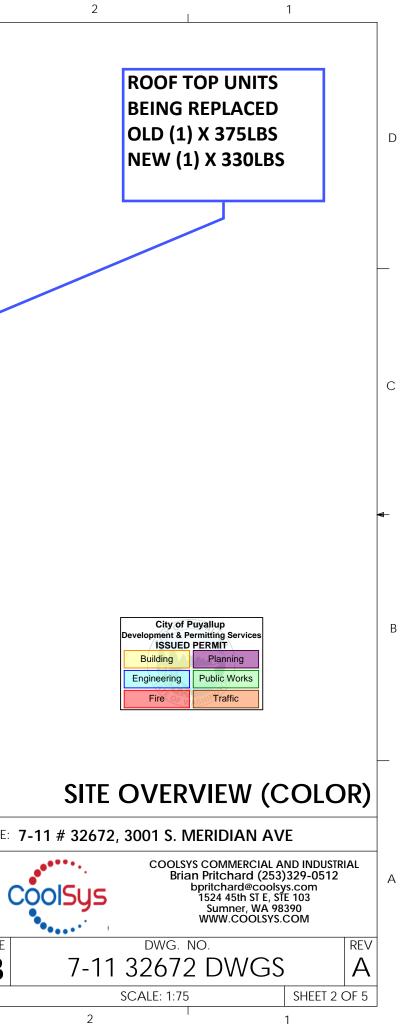

**SCOPE OF WORK:** LIKE FOR LIKE REPLACEMENT OF (3) EVAPORATORS AND (1) ROOF TOP CONDENSERS FOR THE WALK IN COOLER. **REPLACE ALL LINE SETS AND REINSULATE PER EPA, WEC,** AND MFG SPECS. OLD SYSTEMS ARE R404A. THE NEW SYSTEM WILL **BE (1) ROOF TOP CONDENSER AND (3) EVAPORATORS AND IS** R448A. OLD CONDENSERS WAS 375LBS EA AND THE NEW CONDENSER IS 330LBS. NEW AND OLD UNIT IS EMS CONTROLLED AND MONITORED. NEW SYSTEM WILL BE INSTALLED AND COMMISIONED TO WSEC, EPA, AND MANUFACTURE SPECS.