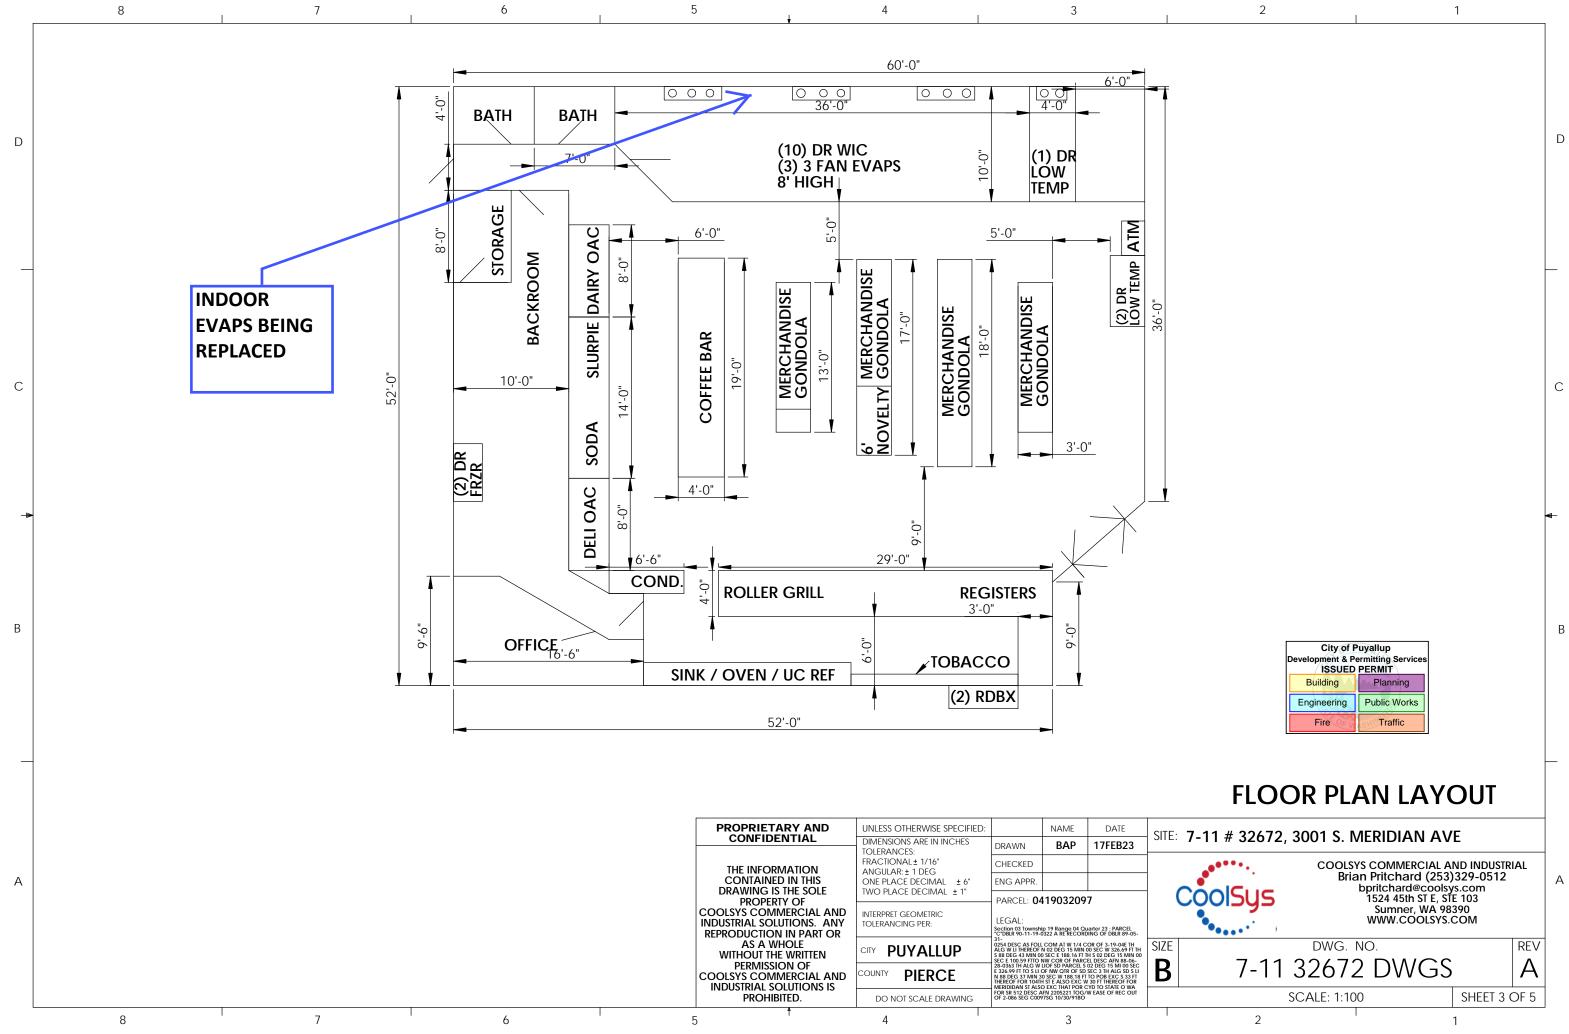

**SCOPE OF WORK:** LIKE FOR LIKE REPLACEMENT OF (3) EVAPORATORS AND (1) ROOF TOP CONDENSERS FOR THE WALK IN COOLER. **REPLACE ALL LINE SETS AND REINSULATE PER EPA, WEC,** AND MFG SPECS. OLD SYSTEMS ARE R404A. THE NEW SYSTEM WILL **BE (1) ROOF TOP CONDENSER AND (3) EVAPORATORS AND IS** R448A. OLD CONDENSERS WAS 375LBS EA AND THE NEW CONDENSER IS 330LBS. NEW AND OLD UNIT IS EMS CONTROLLED AND MONITORED. NEW SYSTEM WILL BE INSTALLED AND COMMISIONED TO WSEC, EPA, AND MANUFACTURE SPECS.