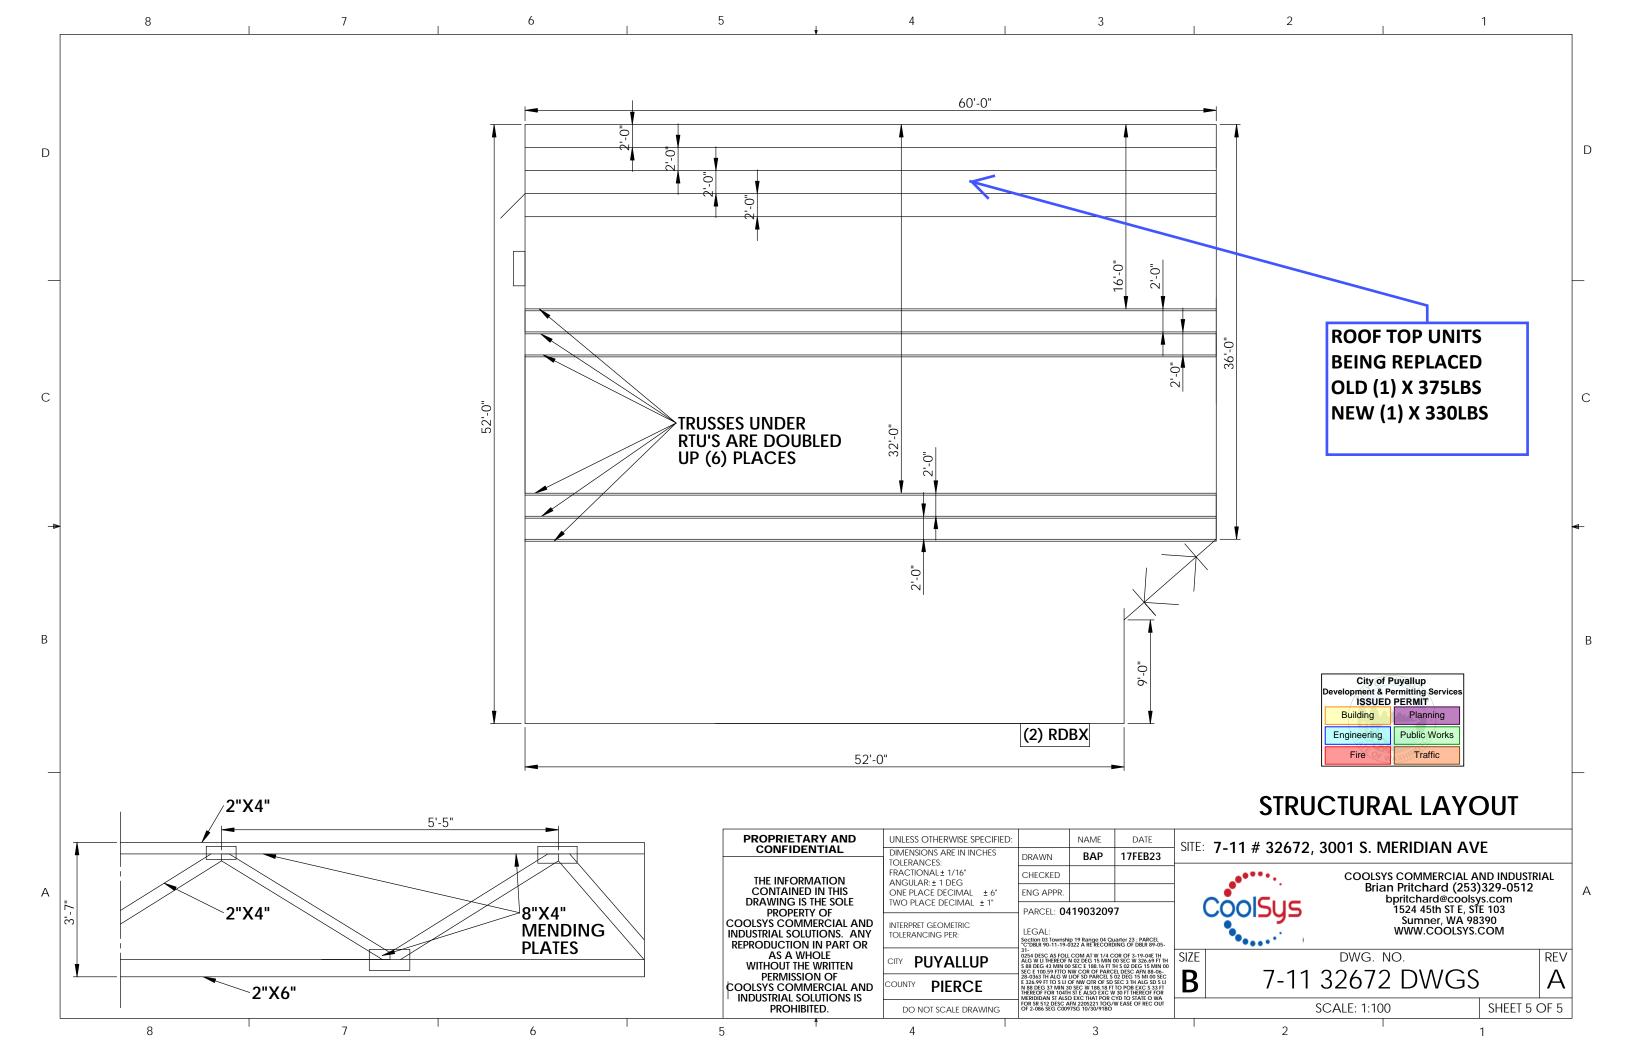

**SCOPE OF WORK:** LIKE FOR LIKE REPLACEMENT OF (3) EVAPORATORS AND (1) ROOF TOP CONDENSERS FOR THE WALK IN COOLER. **REPLACE ALL LINE SETS AND REINSULATE PER EPA, WEC,** AND MFG SPECS. OLD SYSTEMS ARE R404A. THE NEW SYSTEM WILL **BE (1) ROOF TOP CONDENSER AND (3) EVAPORATORS AND IS** R448A. OLD CONDENSERS WAS 375LBS EA AND THE NEW CONDENSER IS 330LBS. NEW AND OLD UNIT IS EMS CONTROLLED AND MONITORED. NEW SYSTEM WILL BE INSTALLED AND COMMISIONED TO WSEC, EPA, AND MANUFACTURE SPECS.