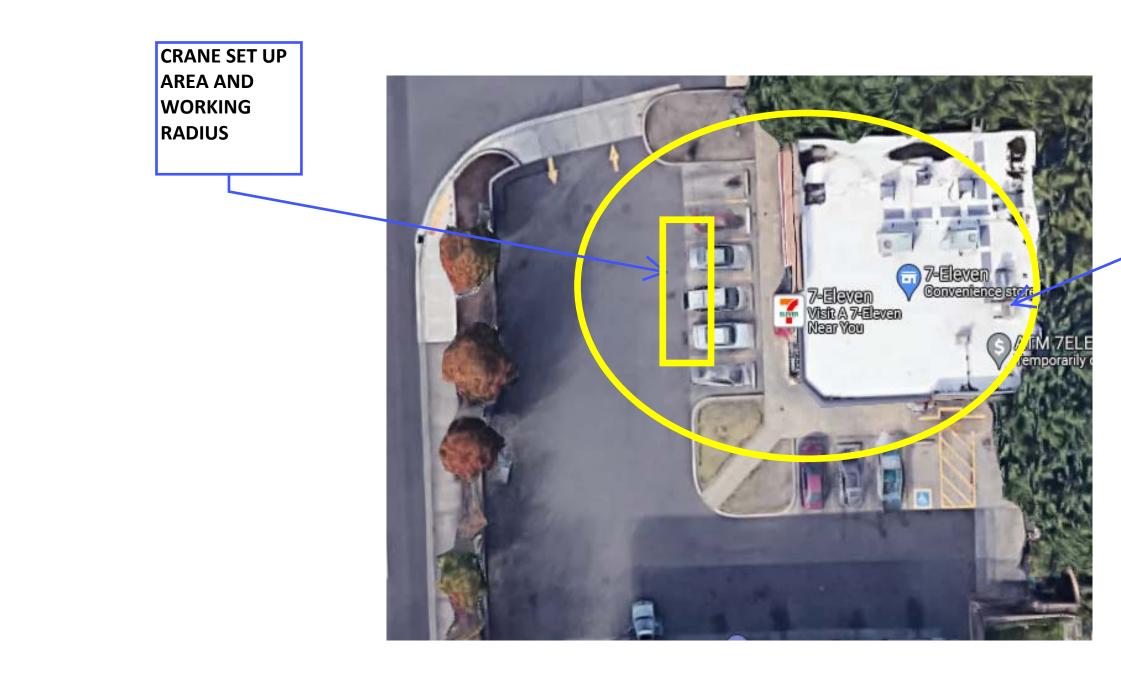

**SCOPE OF WORK:** LIKE FOR LIKE REPLACEMENT OF (3) EVAPORATORS AND (1) ROOF TOP CONDENSERS FOR THE WALK IN COOLER. **REPLACE ALL LINE SETS AND REINSULATE PER EPA, WEC,** AND MFG SPECS. OLD SYSTEMS ARE R404A. THE NEW SYSTEM WILL **BE (1) ROOF TOP CONDENSER AND (3) EVAPORATORS AND IS** R448A. OLD CONDENSERS WAS 375LBS EA AND THE NEW CONDENSER IS 330LBS. NEW AND OLD UNIT IS EMS CONTROLLED AND MONITORED. NEW SYSTEM WILL BE INSTALLED AND COMMISIONED TO WSEC, EPA, AND MANUFACTURE SPECS.