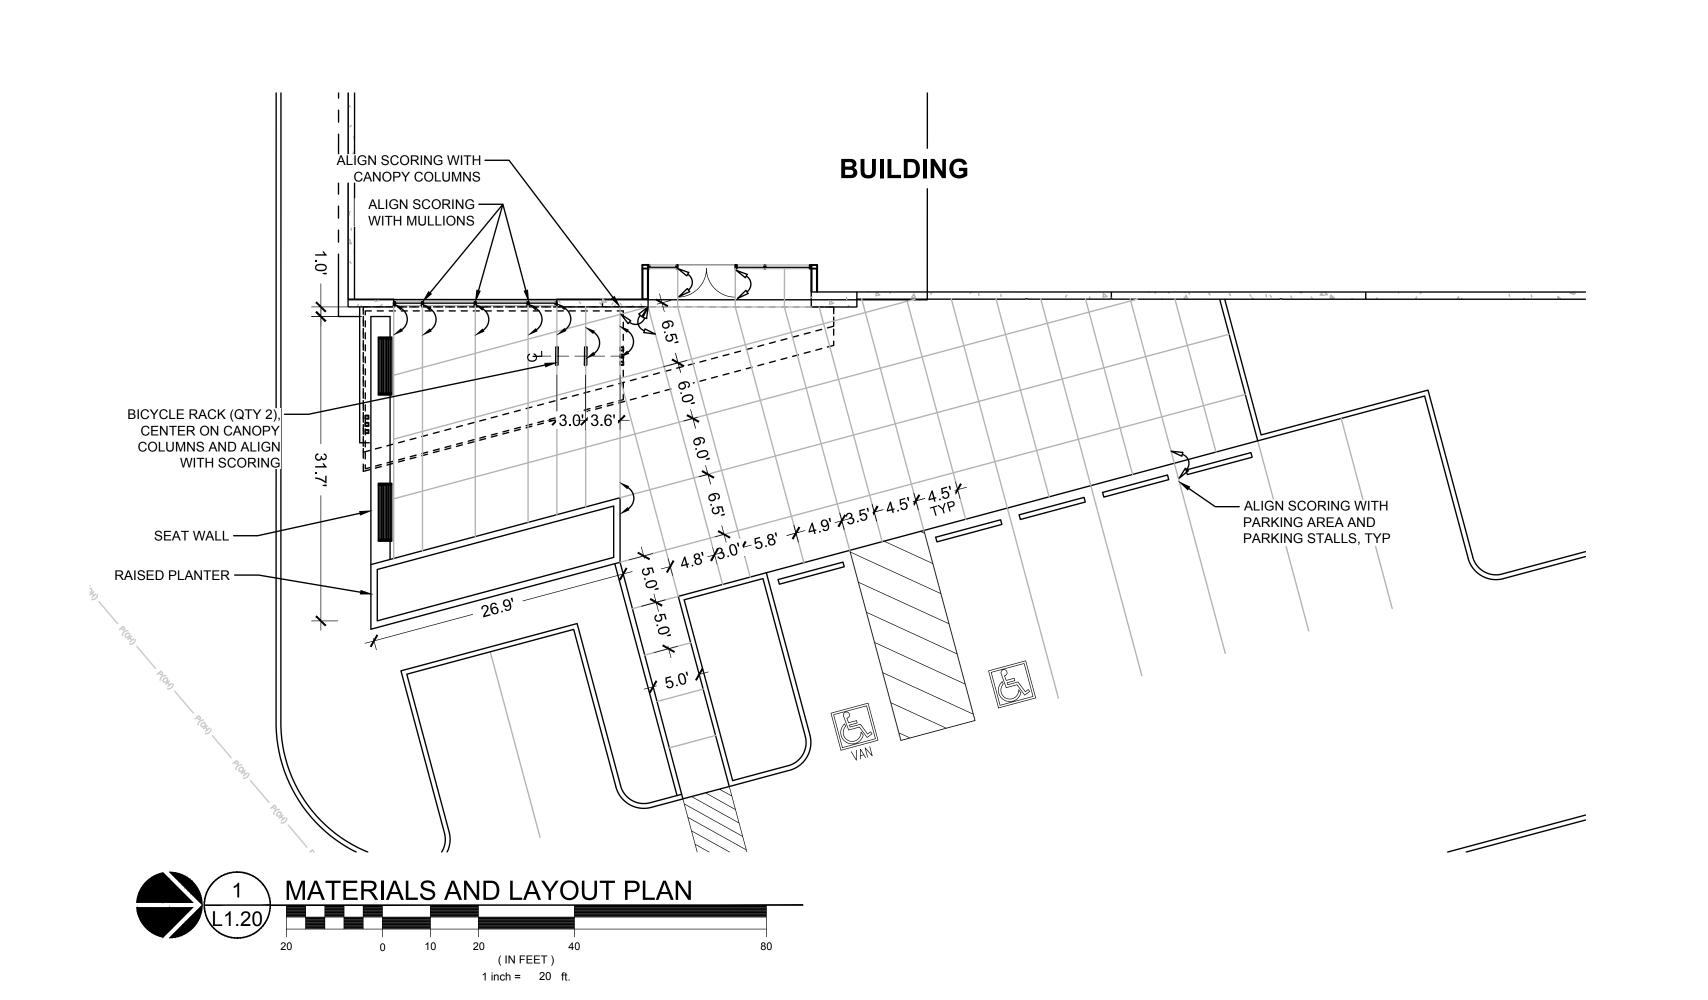

NDSCAPE ARCHITECT.





DRAWN BY: LJM, AEZ

CHECKED BY:NRF SHEET:

JOB NO. **2220290.00** 



Portland, OR 503.224.9560 Vancouver, WA 360.695.7879 **Seattle, WA** 206.749.9993 www.mcknze.com

## MACKENZIE. DESIGN DRIVEN I CLIENT FOCUSED

**CREF3 PUYALLUP OWNER LLC** 

11611 SAN VICENTE BLVD 10TH FLOOR LOS ANGELES CA 90049

FORTRESS -**PUYALLUP** 

240 15TH ST SE PUYALLUP, WA,



© MACKENZIE 2023 ALL RIGHTS RESERVED

REVISION SCHEDULE

### REFERENCE NOTES

PLANT SIZE, SPACING, AND QUANTITY, SEE PLANT SCHEDULE L0.01
 COORDINATE SHRUB LAYOUT WITH EXISTING UTILITIES, REPORT CONFLICTS TO LANDSCAPE ARCHITECT.



SHEET TITLE:
PLANTING PLAN **WEST** 

> DRAWN BY: LJM CHECKED BY:NRF

SHEET:

L1.12

JOB NO. **2220290.00** 

DESIGN REVIEW AND SEPA SUBMISSION

KEY MAP
SCALE: NTS



1 inch = 20 ft.







**Portland, OR** 503.224.9560 Vancouver, WA 360.695.7879 **Seattle, WA** 206.749.9993 www.mcknze.com

#### MACKENZIE. DESIGN DRIVEN I CLIENT FOCUSED

Client

**CREF3 PUYALLUP OWNER LLC** 

11611 SAN VICENTE BLVD 10TH FLOOR LOS ANGELES CA 90049

FORTRESS -**PUYALLUP** 

> 240 15TH ST SE PUYALLUP, WA, 98372



#### REFERENCE NOTES

- 1. PLANT SIZE, SPACING, AND QUANTITY, SEE PLANT SCHEDULE L0.01
- EXISTING TREE TO REMAIN. DO NOT DISTURB. PROTECT IN PLACE. 3. PROPOSED UTILITY BOX. AVOID PLANTING WITHIN DEFINED
- ACCESS ZONE. 4. CAREFULLY EXCAVATE SHRUB PITS IN VICINITY OF EXISTING
- TREES, WITHOUT DISTURBING TREE ROOTS.

  5. COORDINATE SHRUB LAYOUT WITH EXISTING UTILITIES, REPORT CONFLICTS TO LANDSCAPE ARCHITECT.



© MACKENZIE 2023 ALL RIGHTS RESERVED THESE DRAWINGS ARE THE PROPERTY OF