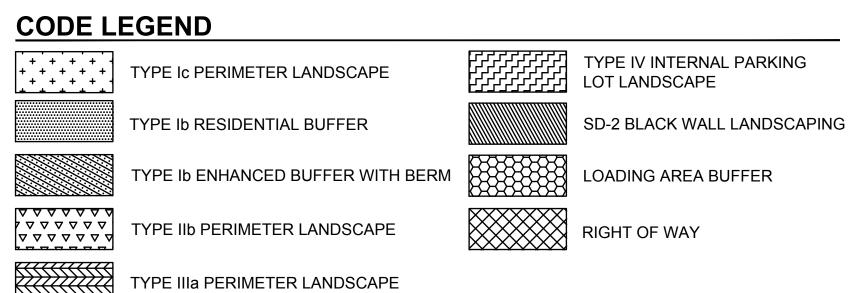

# ZONING 1 inch = 60 ft.

#### DI ANT SCHEDIII E

| PLANT SCH