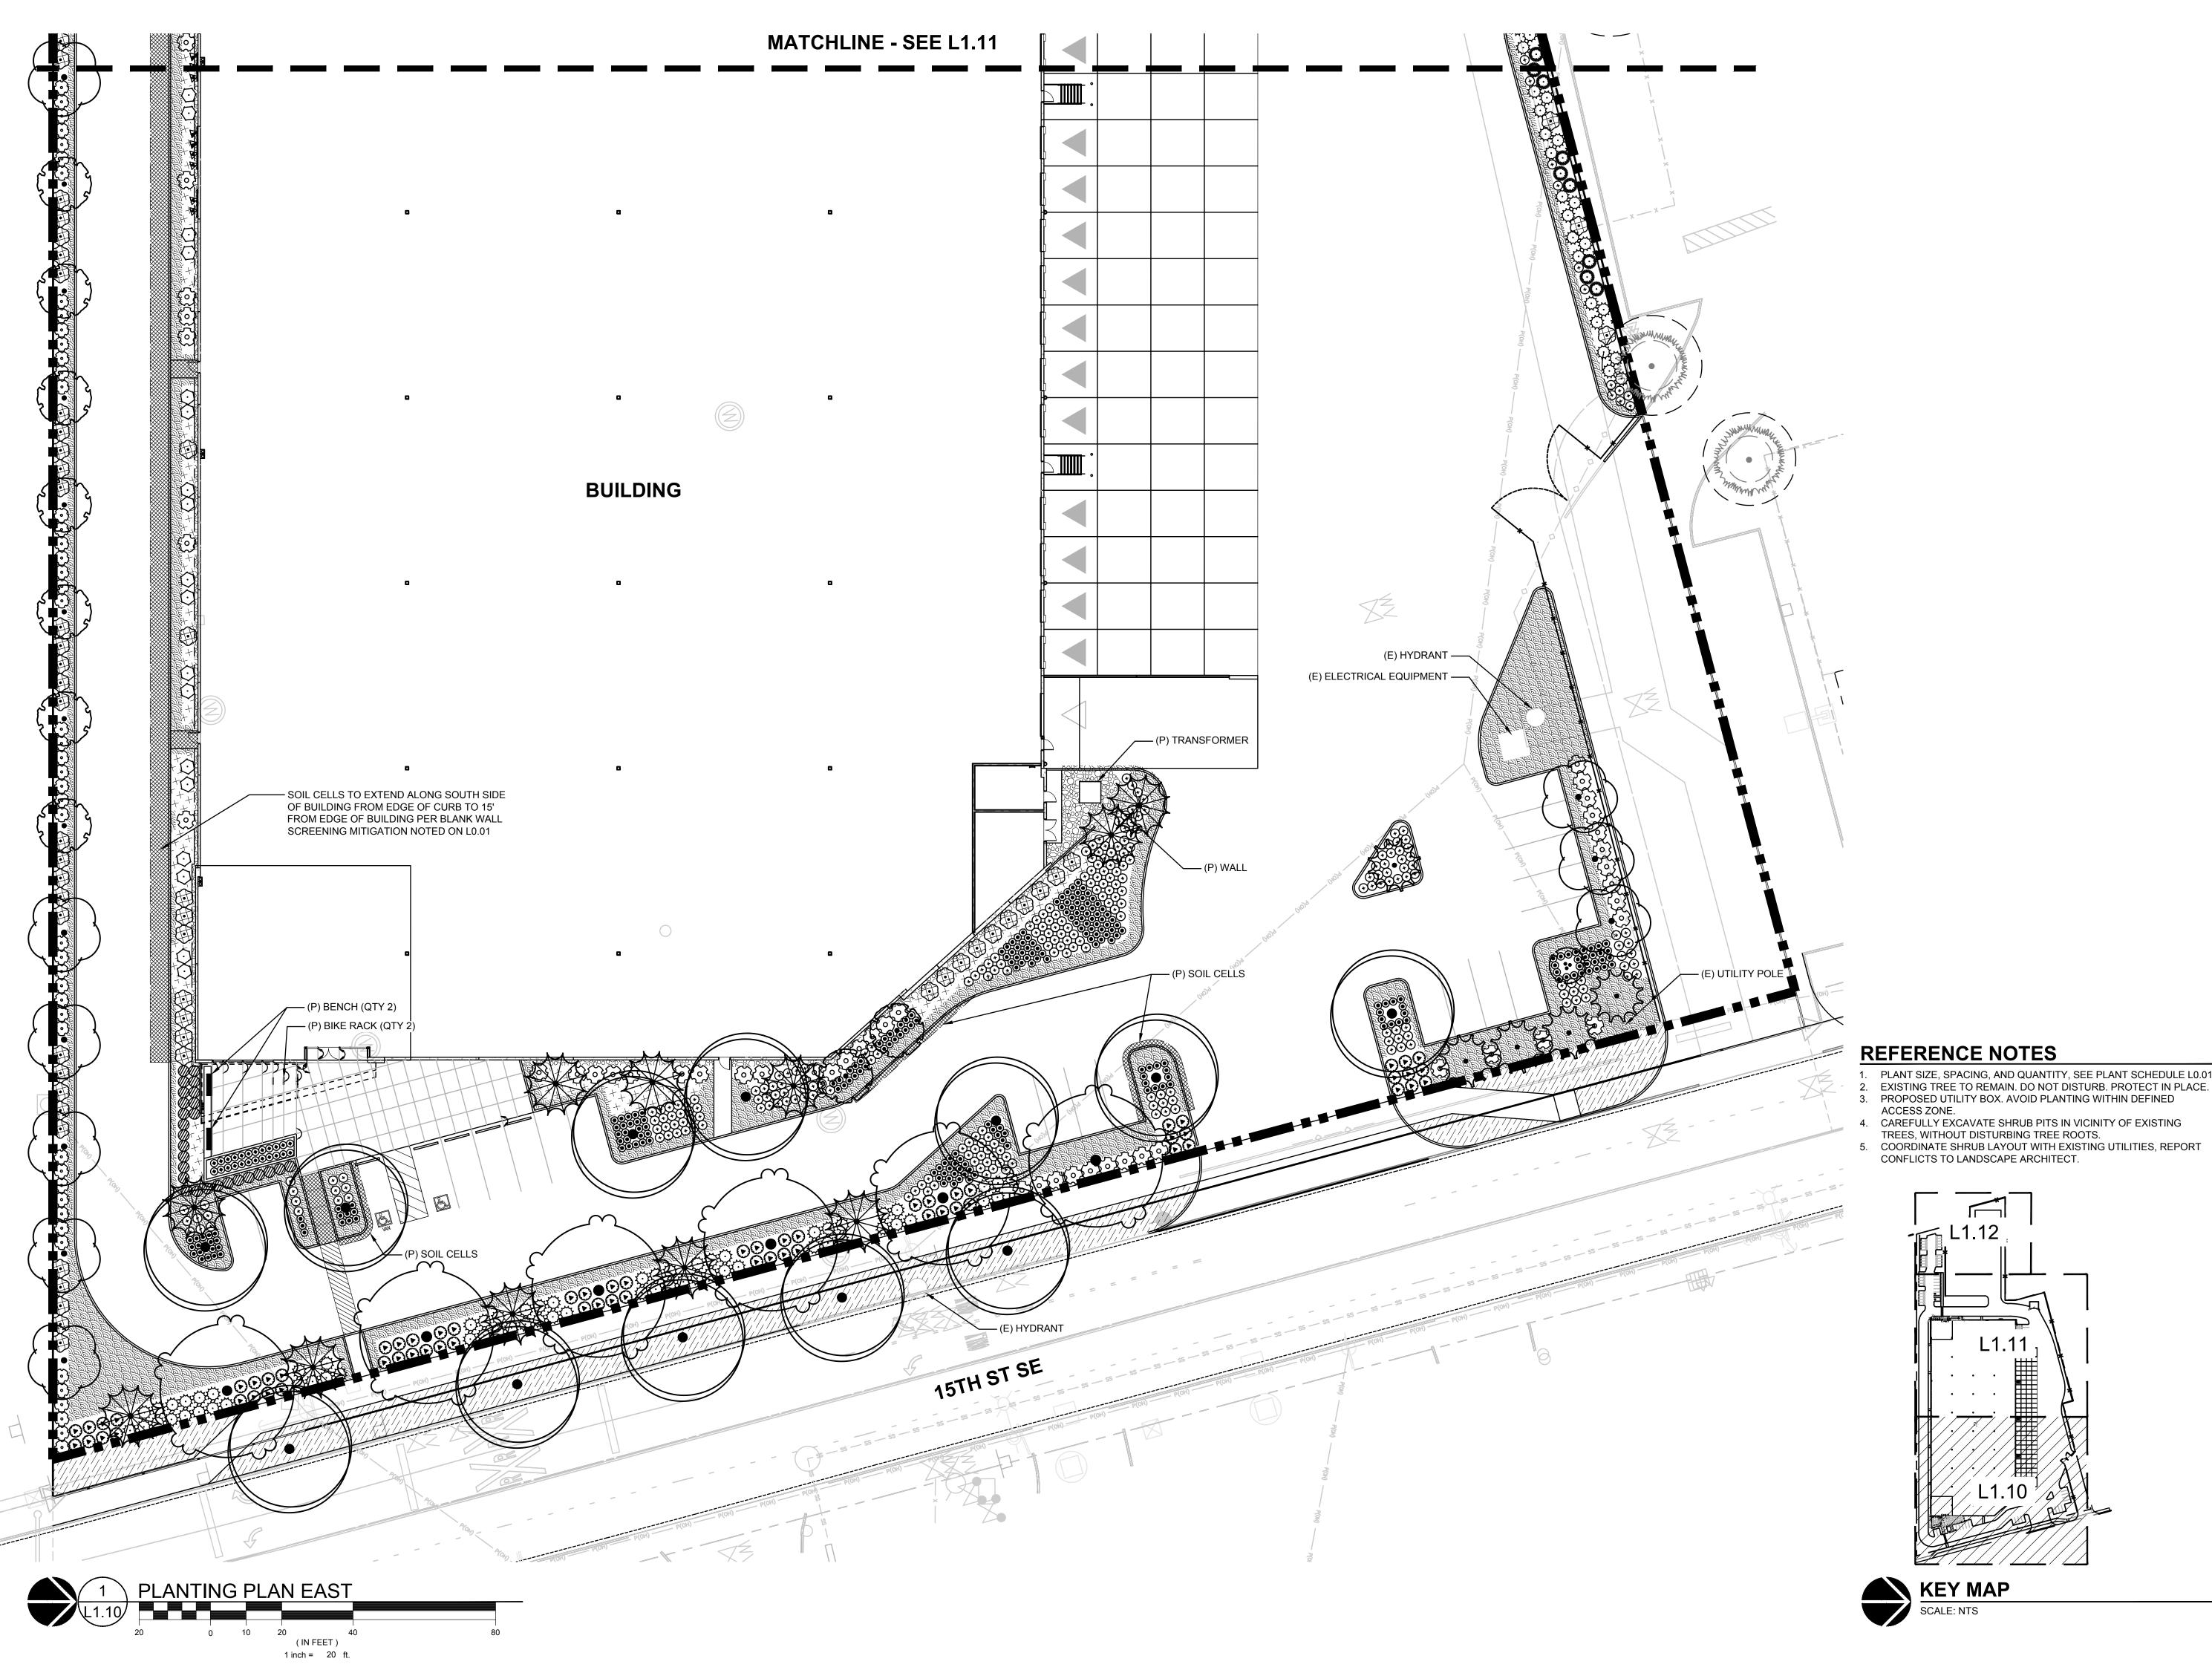

|           |            |
|---|-------------------|-----------|------------|
|   | Delta             | Issued As | Issue Date |
|   |                   |           |            |
| L |                   |           |            |
| L |                   |           |            |
| L |                   |           |            |
| L |                   |           |            |
| - |                   |           |            |
| - |                   |           |            |
| F |                   |           |            |
| ⊦ |                   |           |            |
| ⊦ |                   |           |            |
| L |                   |           |            |

SHEET TITLE:

**LANDSCAPE GENERAL INFORMATION** 

DRAWN BY: LJM

CHECKED BY:NRF

SHEET:

L0.01

2220290.00





Portland, OR 503.224.9560 Vancouver, WA 360.695.7879 Seattle, WA 206.749.9993 WWW.mcknze.com

## MACKENZIE. DESIGN DRIVEN I CLIENT FOCUSED

ot

CREF3 PUYALLUP
OWNER LLC

11611 SAN VICENTE BLVD 10TH FLOOR LOS ANGELES

FORTRESS PUYALLUP

CA 90049

240 15TH ST SE PUYALLUP, WA, 98372



MACKENZIE 2023
ALL RIGHTS RESERVED

THESE DRAWINGS ARE THE PROPERTY (
MACKENZIE AND ARE NOT TO BE USED
OR REPRODUCED IN ANY MANNER

| REVISION SCHEDULE |           |            |
|-------------------|-----------|------------|
| Delta             | Issued As | Issue Date |
|                   |           |            |
|                   |           |            |
|                   |           |            |
|                   |           |            |
|                   |           |            |
|