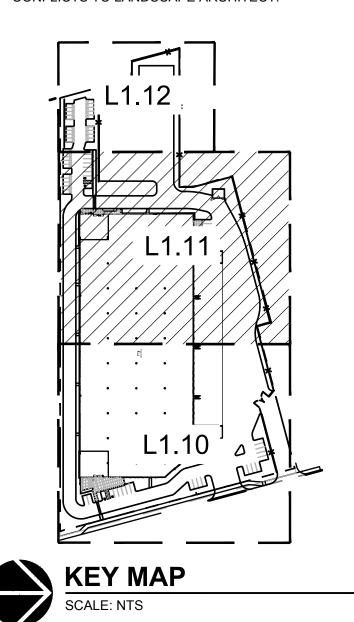

4.9560 Vancouver, WA 360.695.7879 **Seattle, WA** 206.749.9993 www.mcknze.com

### MACKENZIE.

**CREF3 PUYALLUP** OWNER LLC

11611 SAN VICENTE BLVD 10TH FLOOR LOS ANGELES CA 90049

FORTRESS -**PUYALLUP** 

> 240 15TH ST SE PUYALLUP, WA, 98372



REVISION SCHEDULE

### © MACKENZIE 2023 ALL RIGHTS RESERVED MACKENZIE AND ARE NOT TO BE USED OR REPRODUCED IN ANY MANNER, WITHOUT PRIOR WRITTEN PERMISSION

REFERENCE NOTES 1. PLANT SIZE, SPACING, AND QUANTITY, SEE PLANT SCHEDULE L0.01

- EXISTING TREE TO REMAIN. DO NOT DISTURB. PROTECT IN PLACE.
   PROPOSED UTILITY BOX. AVOID PLANTING WITHIN DEFINED
- ACCESS ZONE.
  CAREFULLY EXCAVATE SHRUB PITS IN VICINITY OF EXISTING TREES, WITHOUT DISTURBING TREE ROOTS.
  COORDINATE SHRUB LAYOUT WITH EXISTING UTILITIES, REPORT CONFLICTS TO LANDSCAPE ARCHITECT.





DRAWN BY: LJM, AEZ

CHECKED BY:NRF SHEET:

JOB NO. **2220290.00** 



Portland, OR 503.224.9560 Vancouver, WA 360.695.7879 **Seattle, WA** 206.749.9993 www.mcknze.com

## MACKENZIE. DESIGN DRIVEN I CLIENT FOCUSED

**CREF3 PUYALLUP OWNER LLC** 

11611 SAN VICENTE BLVD 10TH FLOOR LOS ANGELES CA 90049

FORTRESS -**PUYALLUP** 

240 15TH ST SE PUYALLUP, WA,



© MACKENZIE 2023 ALL RIGHTS RESERVED

REVISION SCHEDULE

### REFERENCE NOTES

PLANT SIZE, SPACING, AND QUANTITY, SEE PLANT SCHEDULE L0.01
 COORDINATE SHRUB LAYOUT WITH EXISTING UTILITIES, REPORT CONFLICTS TO LANDSCAPE ARCHITECT.



SHEET TITLE:
PLANTING PLAN **WEST** 

> DRAWN BY: LJM CHECKED BY:NRF

SHEET:

L1.12

JOB NO. **2220290.00** 

DESIGN REVIEW AND SEPA SUBMISSION

KEY MAP
SCALE: NTS



1 inch = 20 ft.







**Portland, OR**