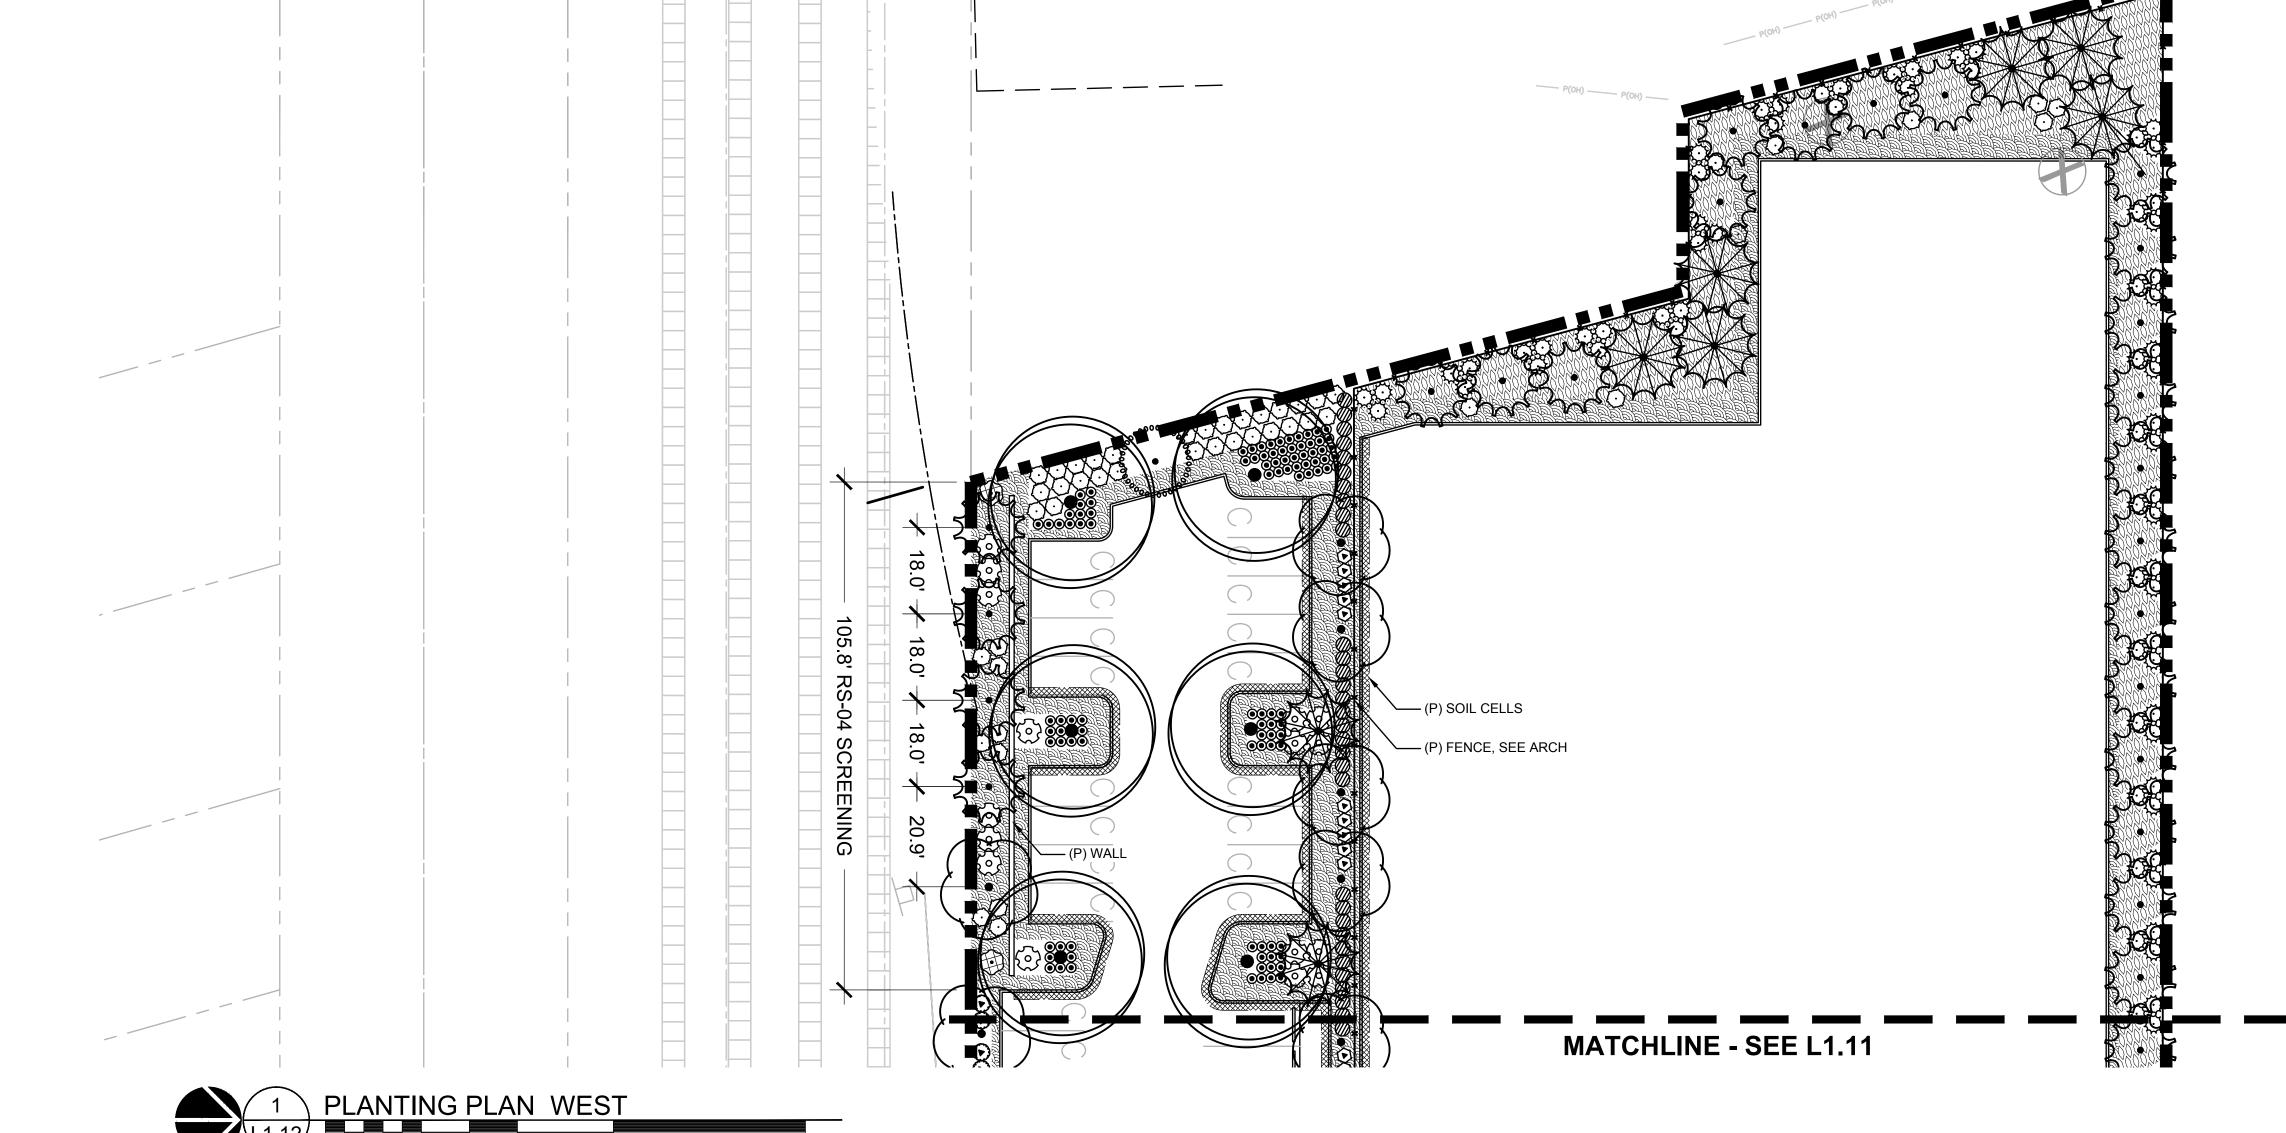

EPORT CONFLICTS TO LANDSCAPE ARCHITECT.





DRAWN BY: LJM, AEZ

CHECKED BY:NRF SHEET:

JOB NO. **2220290.00** 



Portland, OR 503.224.9560 Vancouver, WA 360.695.7879 **Seattle, WA** 206.749.9993 www.mcknze.com

## MACKENZIE. DESIGN DRIVEN I CLIENT FOCUSED

**CREF3 PUYALLUP OWNER LLC** 

11611 SAN VICENTE BLVD 10TH FLOOR LOS ANGELES CA 90049

FORTRESS -**PUYALLUP** 

240 15TH ST SE PUYALLUP, WA,



© MACKENZIE 2023 ALL RIGHTS RESERVED

REVISION SCHEDULE

### REFERENCE NOTES

PLANT SIZE, SPACING, AND QUANTITY, SEE PLANT SCHEDULE L0.01
 COORDINATE SHRUB LAYOUT WITH EXISTING UTILITIES, REPORT CONFLICTS TO LANDSCAPE ARCHITECT.



SHEET TITLE:
PLANTING PLAN **WEST** 

> DRAWN BY: LJM CHECKED BY:NRF

SHEET:

L1.12

JOB NO. **2220290.00** 

DESIGN REVIEW AND SEPA SUBMISSION

KEY MAP
SCALE: NTS



1 inch = 20 ft.







**Portland, OR** 503.224.9560 Vancouver, WA 360.695.7879 **Seattle, WA** 206.749.9993 www.mcknze.com

#### MACKENZIE. DESIGN DRIVEN I CLIENT FOCUSED

Client

**CREF3 PUYALLUP OWNER LLC** 

11611 SAN VICENTE BLVD 10TH FLOOR LOS ANGELES CA 90049

FORTRESS -**PUYALLUP** 

> 240 15TH ST SE PUYALLUP, WA, 98372



#### REFERENCE NOTES

- 1. PLANT SIZE, SPACING, AND QUANTITY, SEE PLANT SCHEDULE L0.01
- EXISTING TREE TO REMAIN. DO NOT DISTURB. PROTECT IN PLACE. 3. PROPOSED UTILITY BOX. AVOID PLANTING WITHIN DEFINED
- ACCESS ZONE. 4. CAREFULLY EXCAVATE SHRUB PITS IN VICINITY OF EXISTING
- TREES, WITHOUT DISTURBING TREE ROOTS.

  5. COORDINATE SHRUB LAYOUT WITH EXISTING UTILITIES, REPORT CONFLICTS TO LANDSCAPE ARCHITECT.



© MACKENZIE 2023 ALL RIGHTS RESERVED THESE DRAWINGS