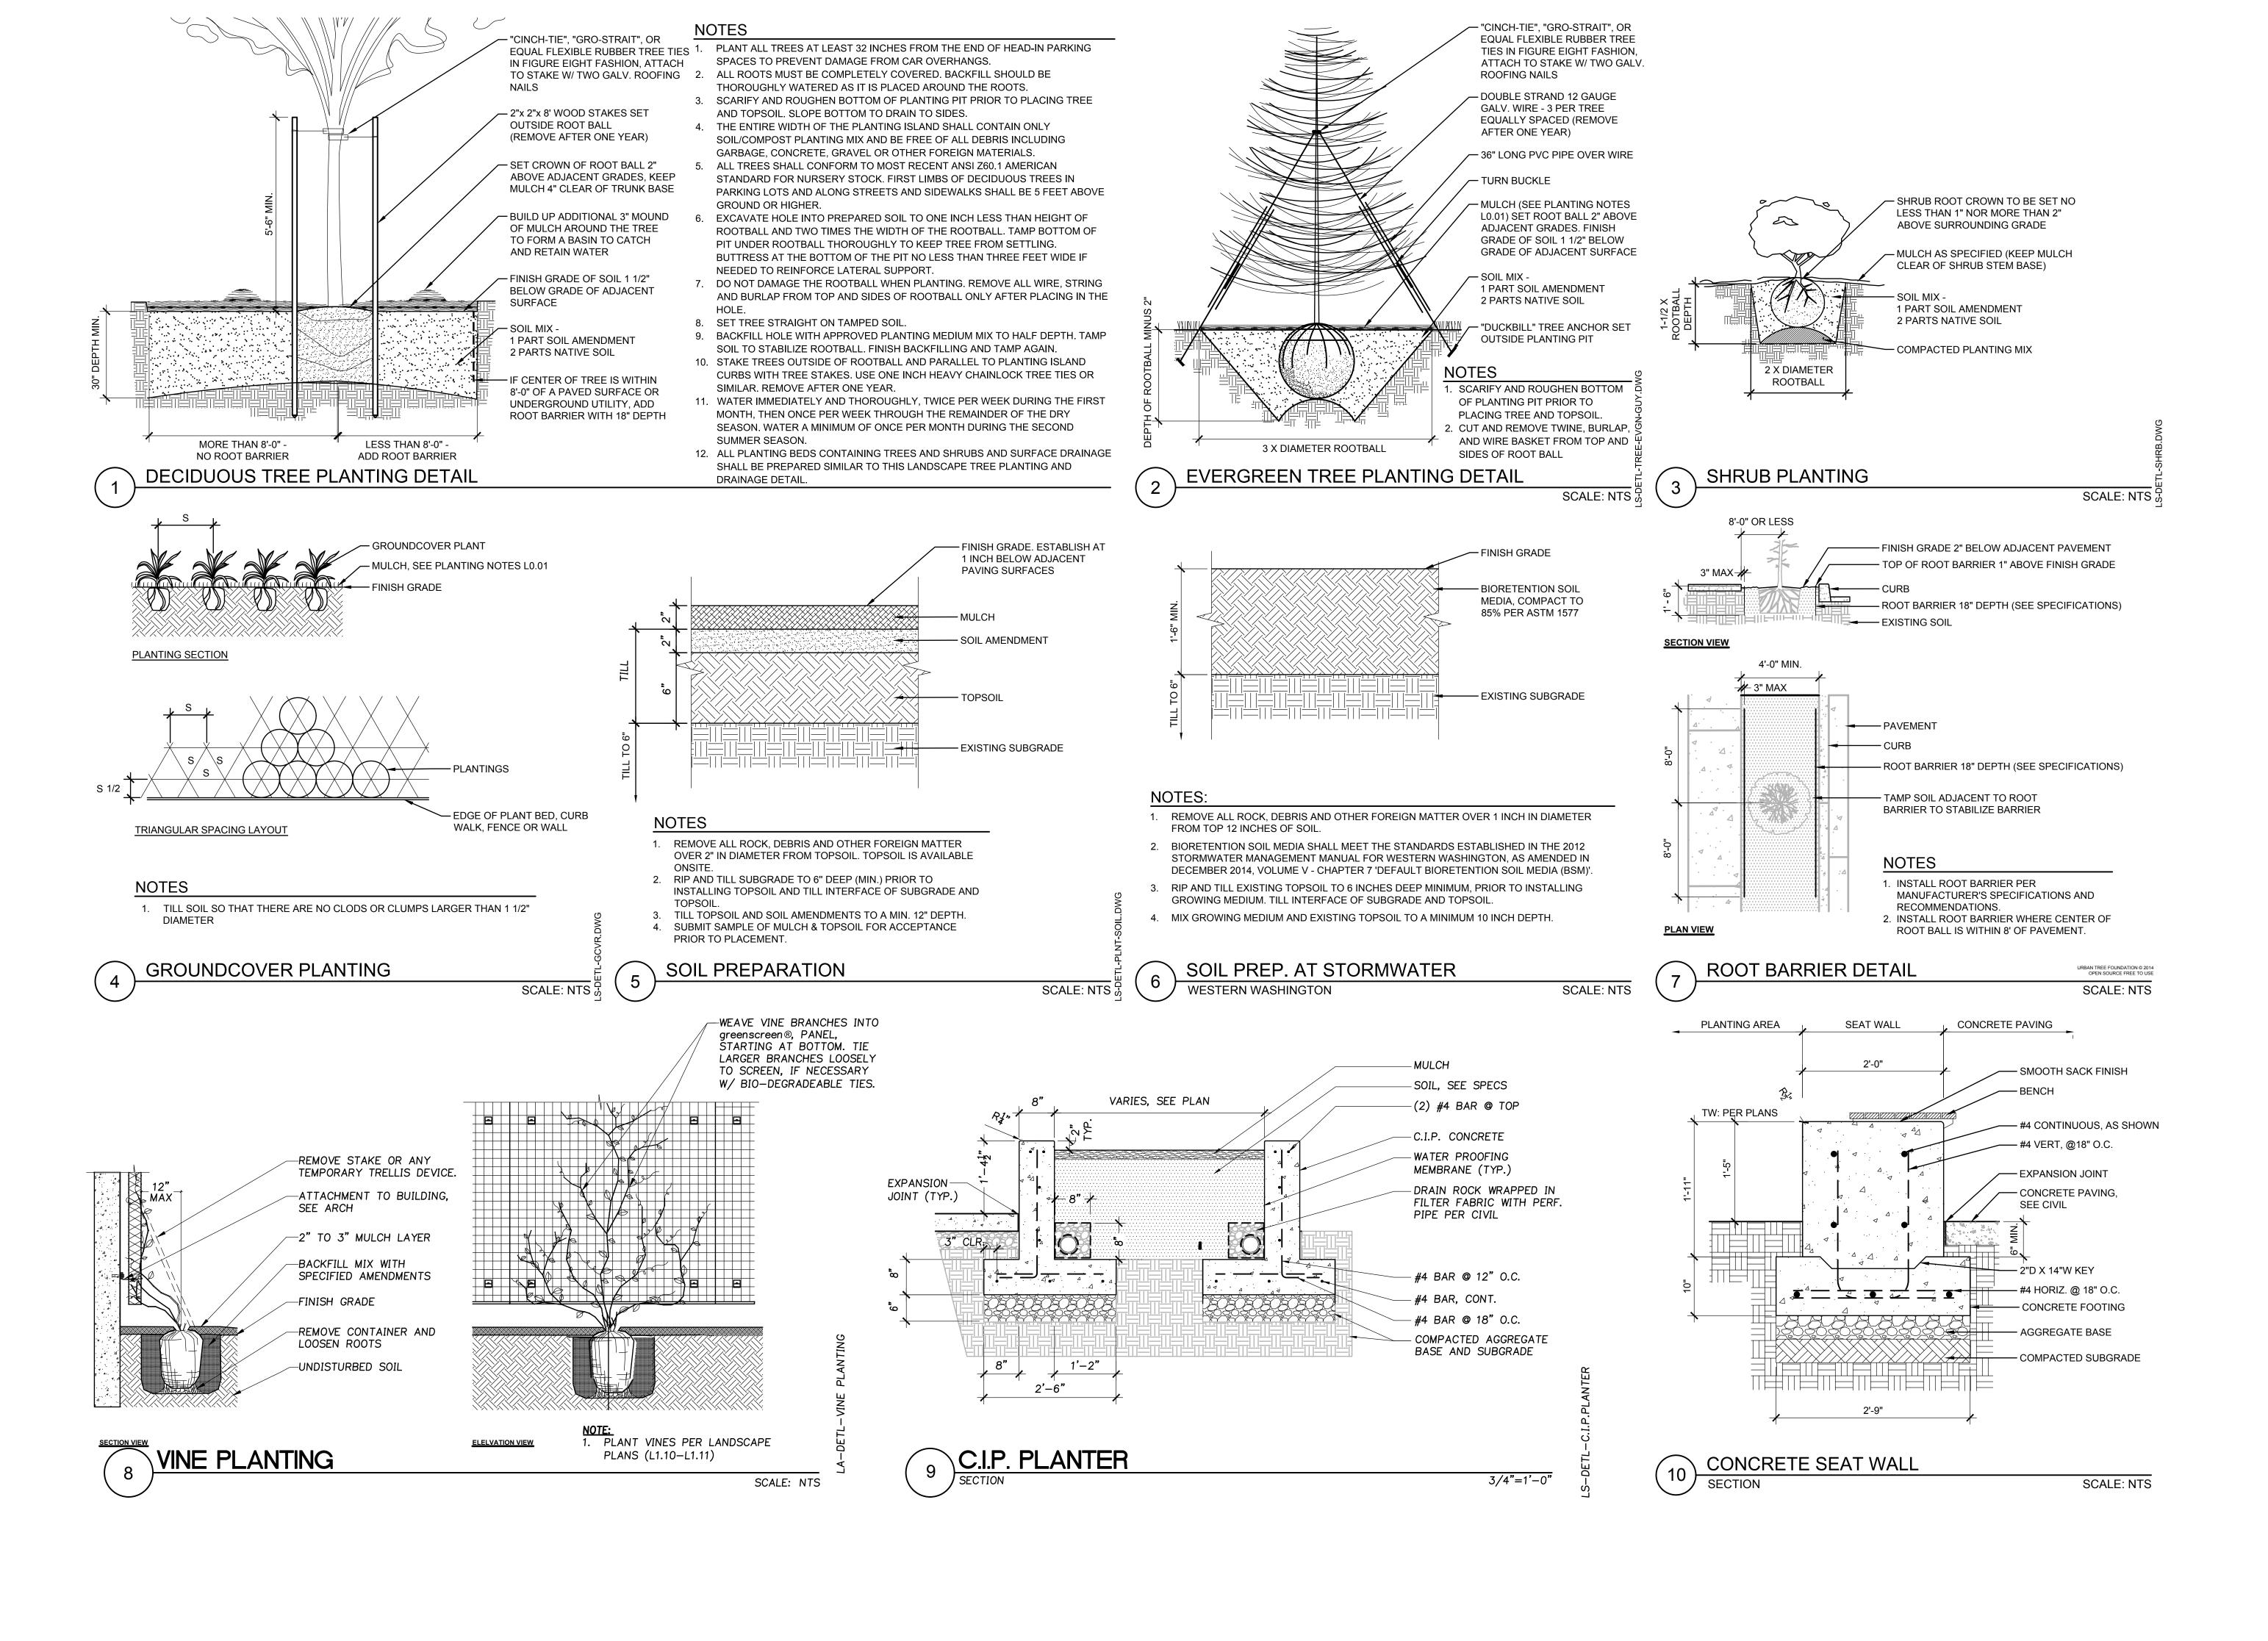

IN ANY MANNER, WITHOUT PRIOR WRITTEN PERMISSION

|       | REVISION SCHEDULE    |  |  |  |
|-------|----------------------|--|--|--|
| Delta | Issued As Issue Date |  |  |  |
|       |                      |  |  |  |
|       |                      |  |  |  |
|       |                      |  |  |  |
|       |                      |  |  |  |
|       |                      |  |  |  |
|       |                      |  |  |  |
|       |                      |  |  |  |
|       |                      |  |  |  |
|       |                      |  |  |  |
|       |                      |  |  |  |
|       |                      |  |  |  |
|       |                      |  |  |  |

SHEET TITLE:

### LAYOUT AND **MATERIALS PLAN**

DRAWN BY: AEZ

CHECKED BY:NRF SHEET:

L1.20

JOB NO. **2220290.00** 



Architecture - Interiors
Planning - Engineering

Portland, OR 503.224.9560 Vancouver, WA 360.695.7879 Seattle, WA 206.749.9993

www.mcknze.com

MACKENZIE

DESIGN DRIVEN I CLIENT FOCUSED

CREF3 PUYALLUP
OWNER LLC

11611 SAN VICENTE

BLVD 10TH FLOOR LOS ANGELES CA 90049

FORTRESS PUYALLUP

240 15TH ST SE PUYALLUP, WA 98372



MACKENZIE 2023
ALL RIGHTS RESERVED
THESE DRAWINGS ARE THE PROPERTY OF
MACKENZIE AND ARE NOT TO BE USED
OR REPRODUCED IN ANY MANNER,
WITHOUT PRIOR WRITTEN PERMISSION



LANDSCAPE DETAILS

DRAWN BY: LJM

CHECKED BY:NRF

SHEET:

L5.10

WG:L5.10 NRF 06/28/23 16:57 1:0.08



MULTI-TRAJECTORY SPRAY HEAD

SCALE: NTS

INSTALLATION.

**IRRIGATION SLEEVES** 

SCALE: NTS

4. INSTALL PIPE IN SLEEVE BEFORE BACKFILLING AND

SCALE: NTS

CAP BOTH ENDS WITHOUT GLUE.

ACCURATELY ON REC