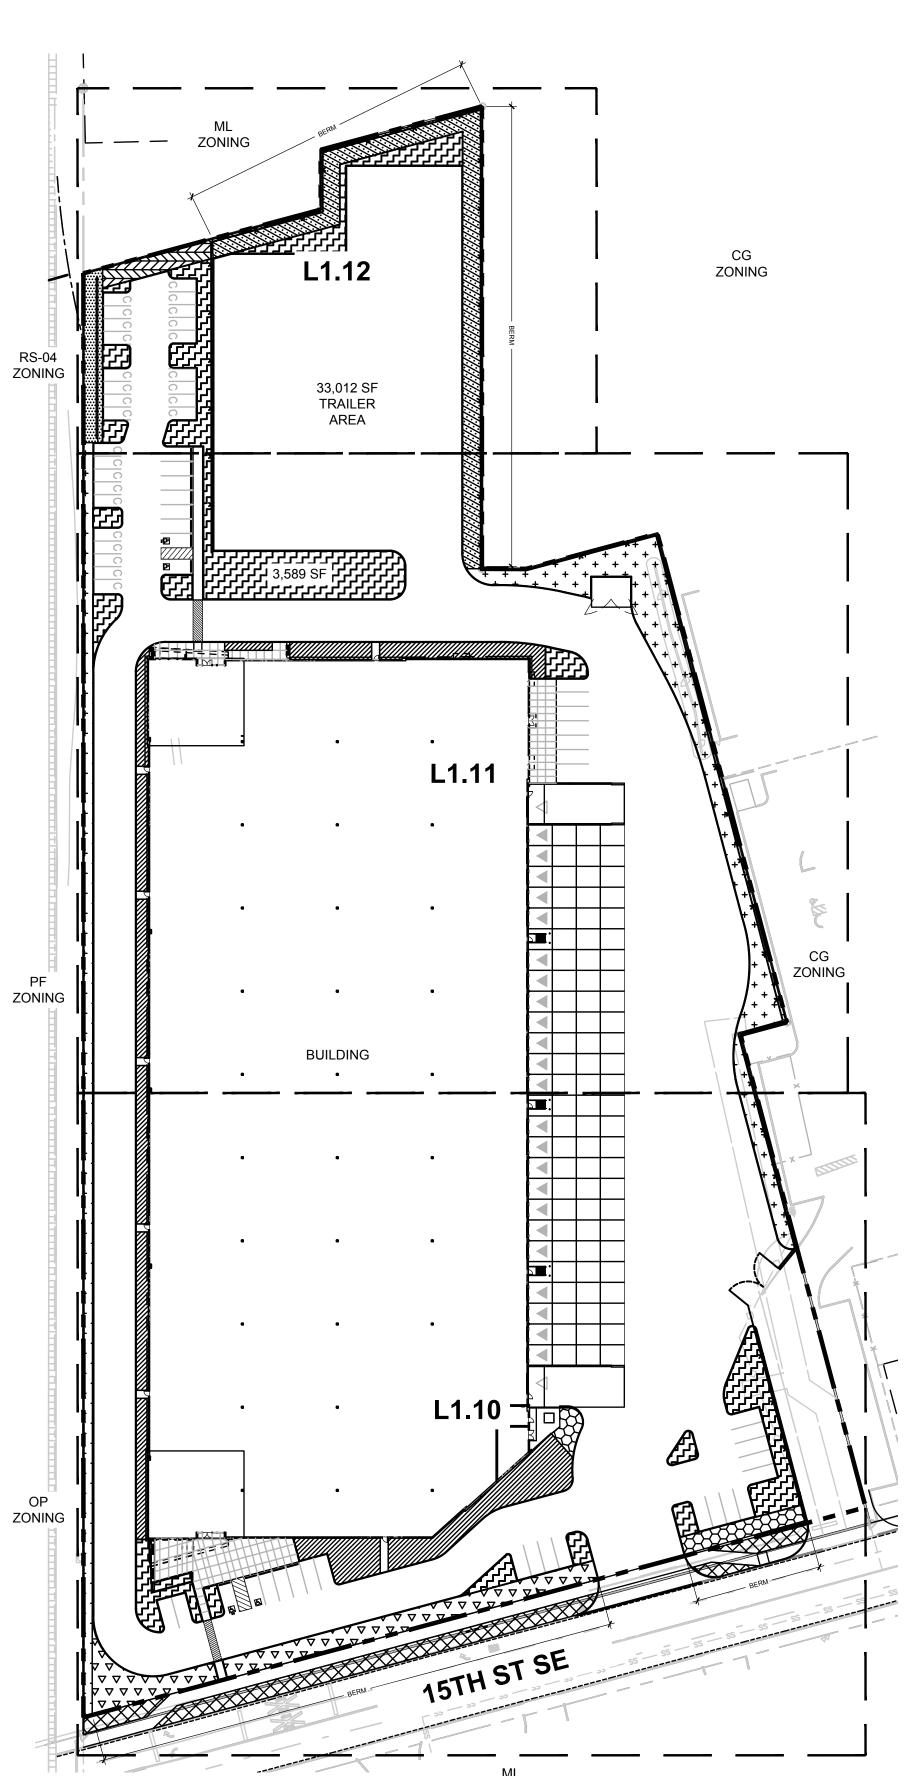

# ZONING 1 inch = 60 ft.

#### DI ANT SCHEDIII E

| PLANT SCH