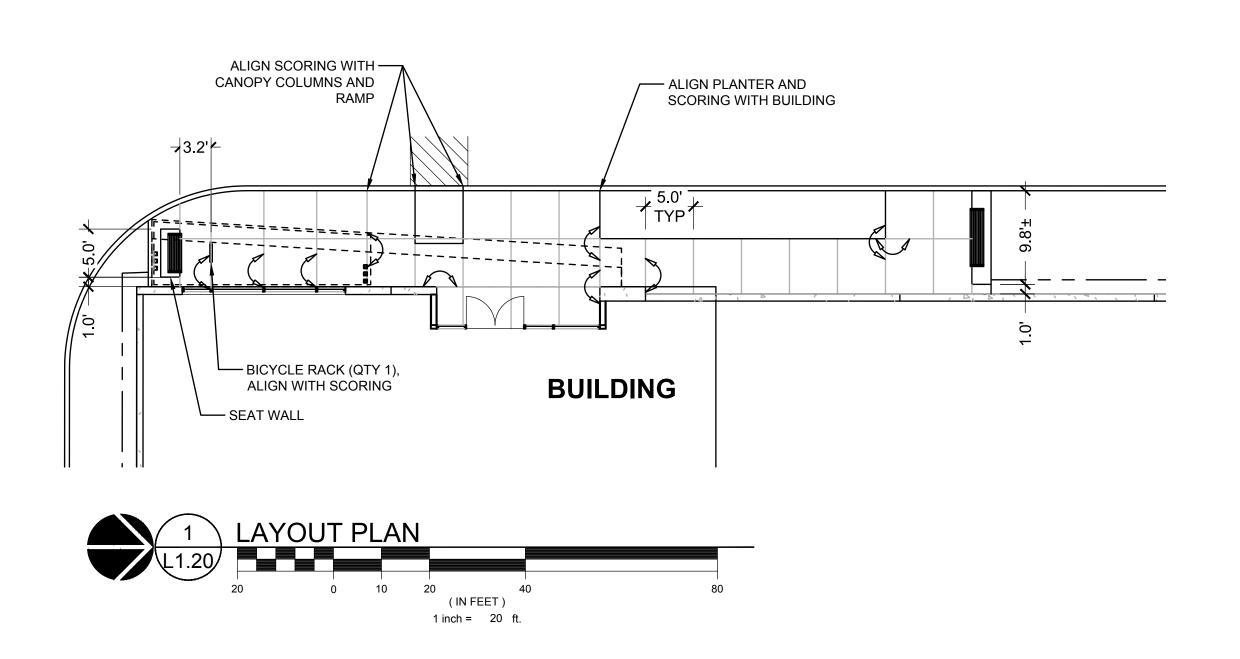

LANDSCAPE ARCHITECT.





DRAWN BY: LJM, AEZ

CHECKED BY:NRF SHEET:

JOB NO. **2220290.00** 



Portland, OR 503.224.9560 Vancouver, WA 360.695.7879 **Seattle, WA** 206.749.9993 www.mcknze.com

## MACKENZIE. DESIGN DRIVEN I CLIENT FOCUSED

**CREF3 PUYALLUP OWNER LLC** 

11611 SAN VICENTE BLVD 10TH FLOOR LOS ANGELES CA 90049

FORTRESS -**PUYALLUP** 

240 15TH ST SE PUYALLUP, WA,



© MACKENZIE 2023 ALL RIGHTS RESERVED

REVISION SCHEDULE

### REFERENCE NOTES

PLANT SIZE, SPACING, AND QUANTITY, SEE PLANT SCHEDULE L0.01
 COORDINATE SHRUB LAYOUT WITH EXISTING UTILITIES, REPORT CONFLICTS TO LANDSCAPE ARCHITECT.



SHEET TITLE:
PLANTING PLAN **WEST** 

> DRAWN BY: LJM CHECKED BY:NRF

SHEET:

L1.12

JOB NO. **2220290.00** 

DESIGN REVIEW AND SEPA SUBMISSION

KEY MAP
SCALE: NTS



1 inch = 20 ft.







**Portland, OR** 503.224.9560 Vancouver, WA 360.695.7879 **Seattle, WA** 206.749.9993 www.mcknze.com

#### MACKENZIE. DESIGN DRIVEN I CLIENT FOCUSED

Client

**CREF3 PUYALLUP OWNER LLC** 

11611 SAN VICENTE BLVD 10TH FLOOR LOS ANGELES CA 90049

FORTRESS -**PUYALLUP** 

> 240 15TH ST SE PUYALLUP, WA, 98372



#### REFERENCE NOTES

- 1. PLANT SIZE, SPACING, AND QUANTITY, SEE PLANT SCHEDULE L0.01
- EXISTING TREE TO REMAIN. DO NOT DISTURB. PROTECT IN PLACE. 3. PROPOSED UTILITY BOX. AVOID PLANTING WITHIN DEFINED
- ACCESS ZONE. 4. CAREFULLY EXCAVATE SHRUB PITS IN VICINITY OF EXISTING
- TREES, WITHOUT DISTURBING TREE ROOTS.

  5. COORDINATE SHRUB LAYOUT WITH EXISTING UTILITIES, REPORT CONFLICTS TO LANDSCAPE ARCHITECT.



© MACKENZIE 2023 ALL RIGHTS RESERVED THESE DRAWINGS ARE THE PROPERTY O