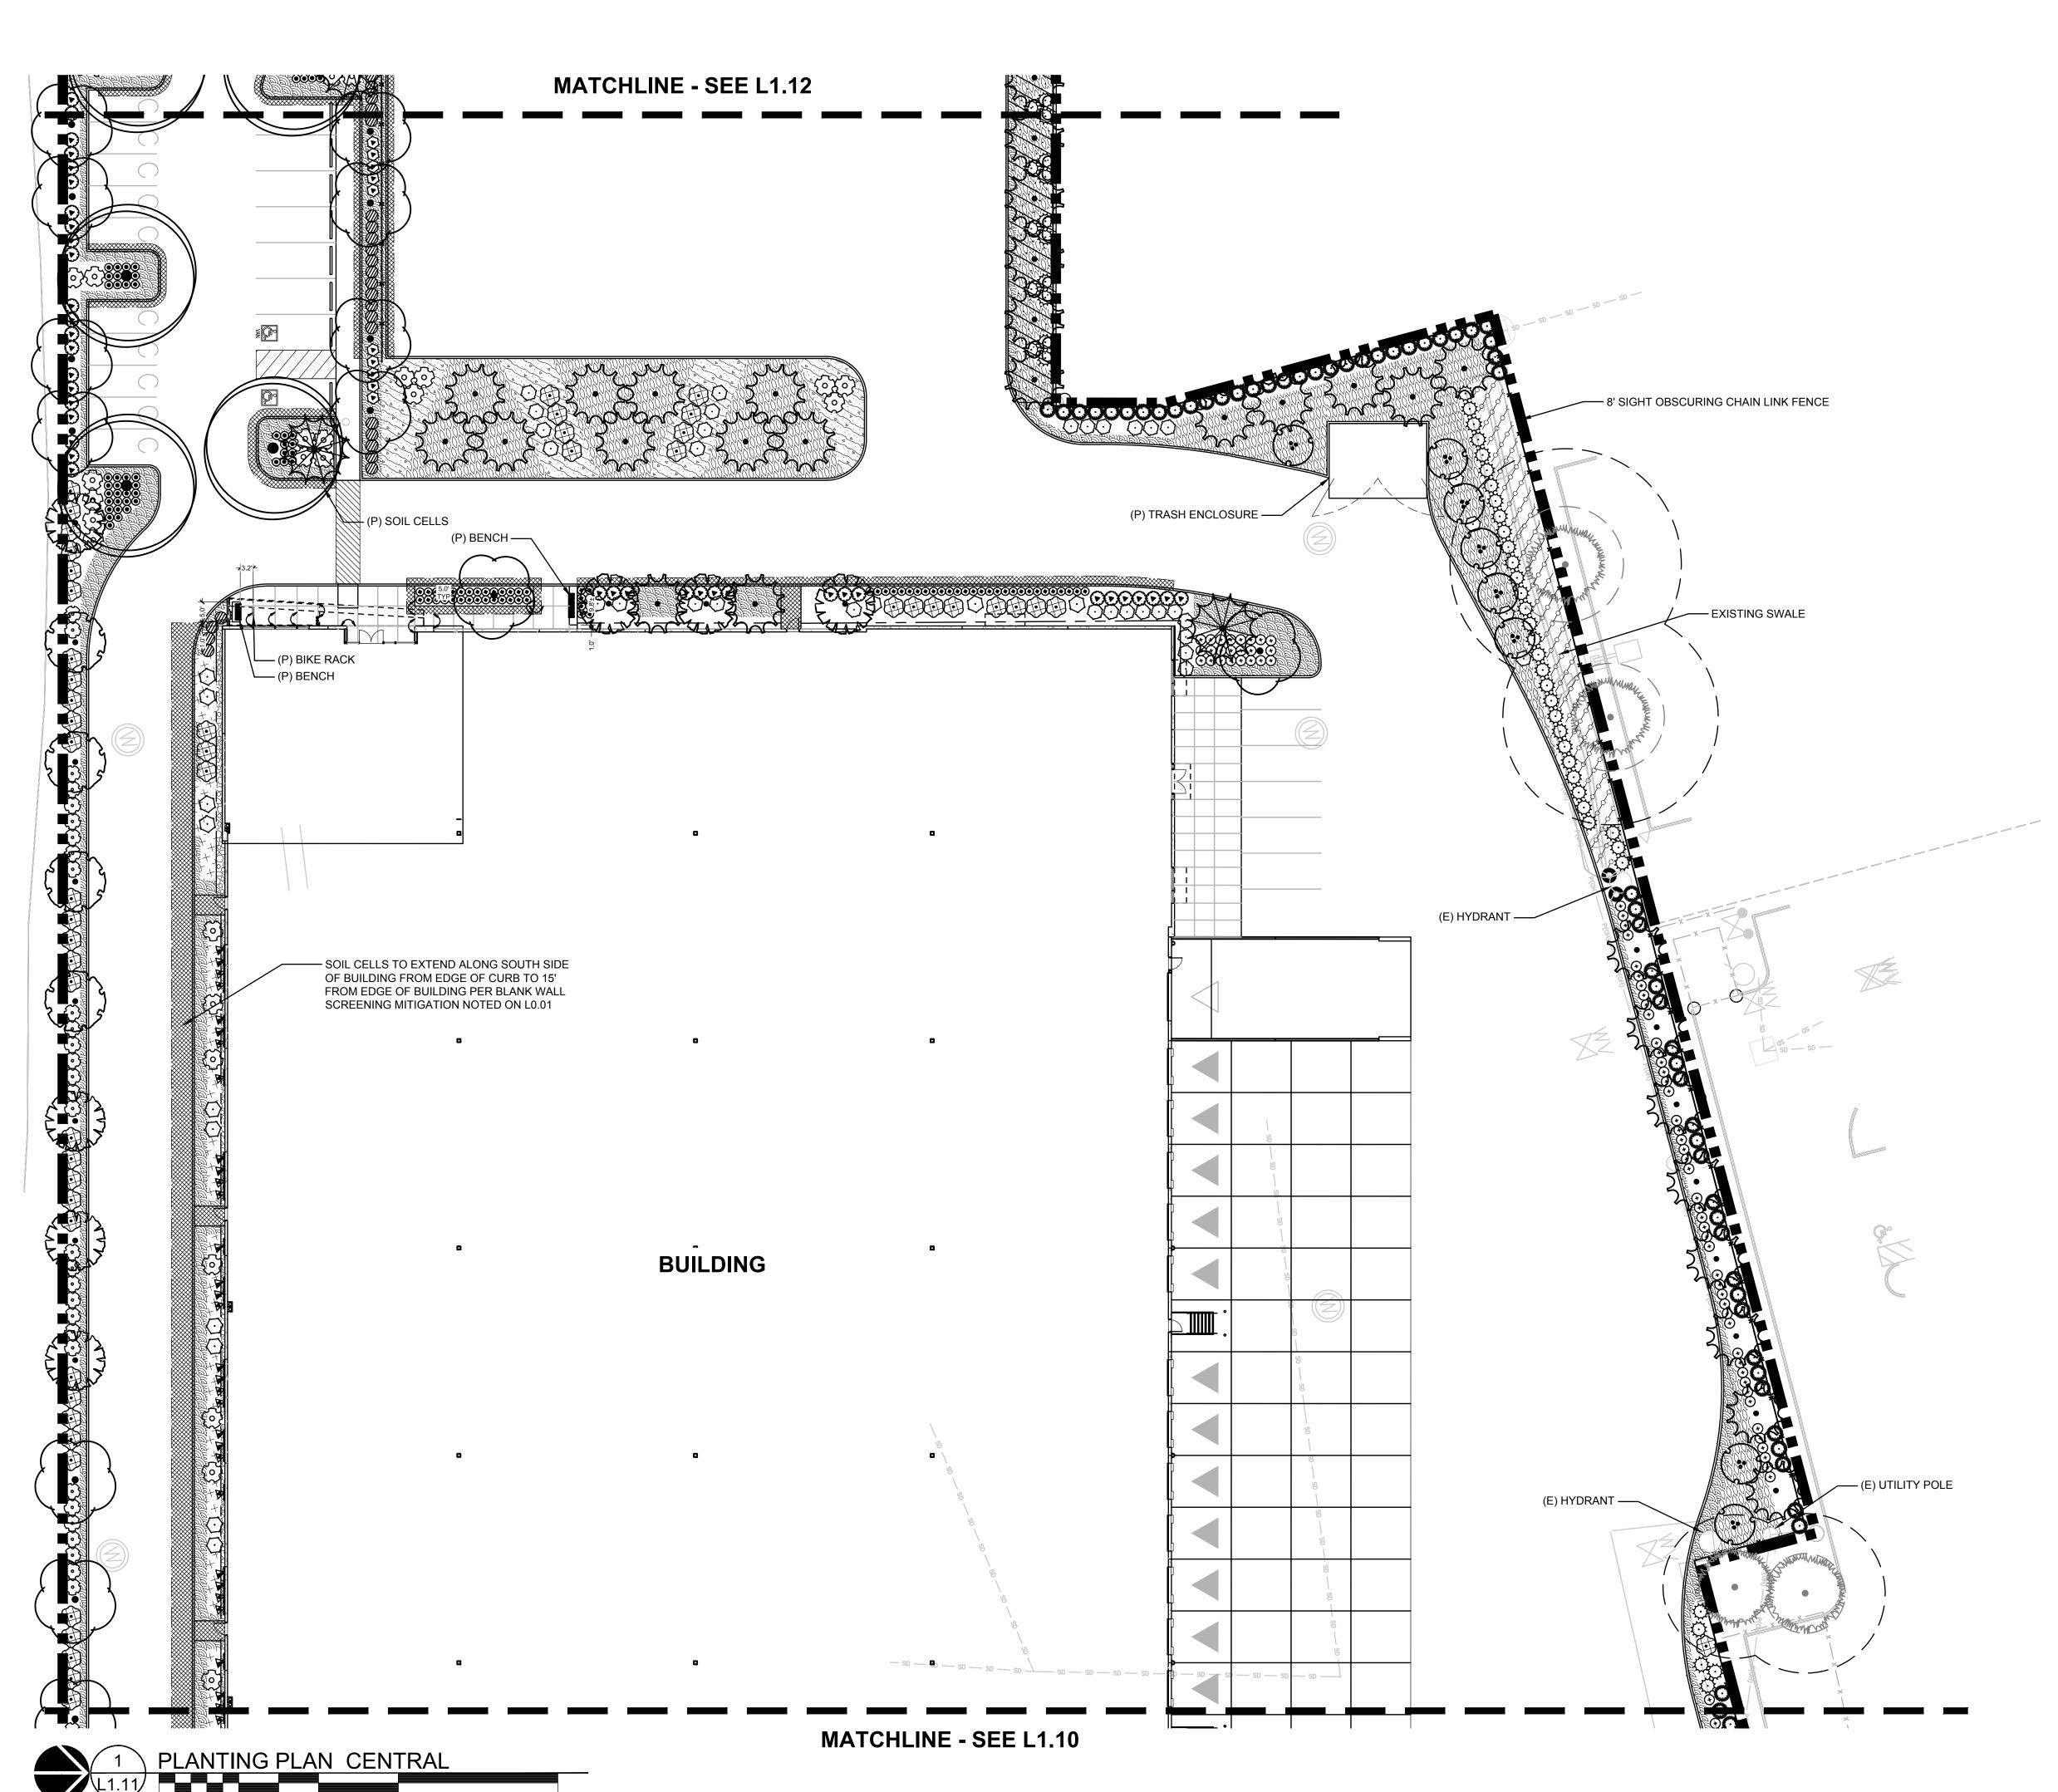

SCHEDULE |           |            |
|-------------------|-----------|------------|
| Delta             | Issued As | Issue Date |
|                   |           |            |
|                   |           |            |
|                   |           |            |
|                   |           |            |
|                   |           |            |
|                   |           |            |
|                   |           |            |
|                   |           |            |
|                   |           |            |
|                   |           |            |
|                   |           |            |
|                   |           |            |

SHEET TITLE:
PLANTING PLAN

EAST

DRAWN BY: LJM

CHECKED BY:NRF

SHEET:

L1.10

JOB NO. **2220290.00** 



1 inch = 20 ft.



Portland, OR 503.224.9560 Vancouver, WA 360.695.7879 **Seattle, WA** 206.749.9993 www.mcknze.com

### MACKENZIE.

**CREF3 PUYALLUP** OWNER LLC

11611 SAN VICENTE BLVD 10TH FLOOR LOS ANGELES CA 90049

FORTRESS -**PUYALLUP** 

> 240 15TH ST SE PUYALLUP, WA, 98372



REVISION SCHEDULE

### © MACKENZIE 2023 ALL RIGHTS RESERVED MACKENZIE AND ARE NOT TO BE USED OR REPRODUCED IN ANY MANNER, WITHOUT PRIOR WRITTEN PERMISSION

REFERENCE NOTES 1. PLANT SIZE, SPACING, AND QUANTITY, SEE PLANT SCHEDULE L0.01

- EXISTING TREE TO REMAIN. DO NOT DISTURB. PROTECT IN PLACE.
   PROPOSED UTILITY BOX. AVOID PLANTING WITHIN DEFINED
- ACCESS ZONE.
  CAREFULLY EXCAVATE SHRUB PITS IN VICINITY OF EXISTING TREES, WITHOUT DISTURBING TREE ROOTS.
  COORDINATE SHRUB LAYOUT WITH EXISTING UTILITIES, RE