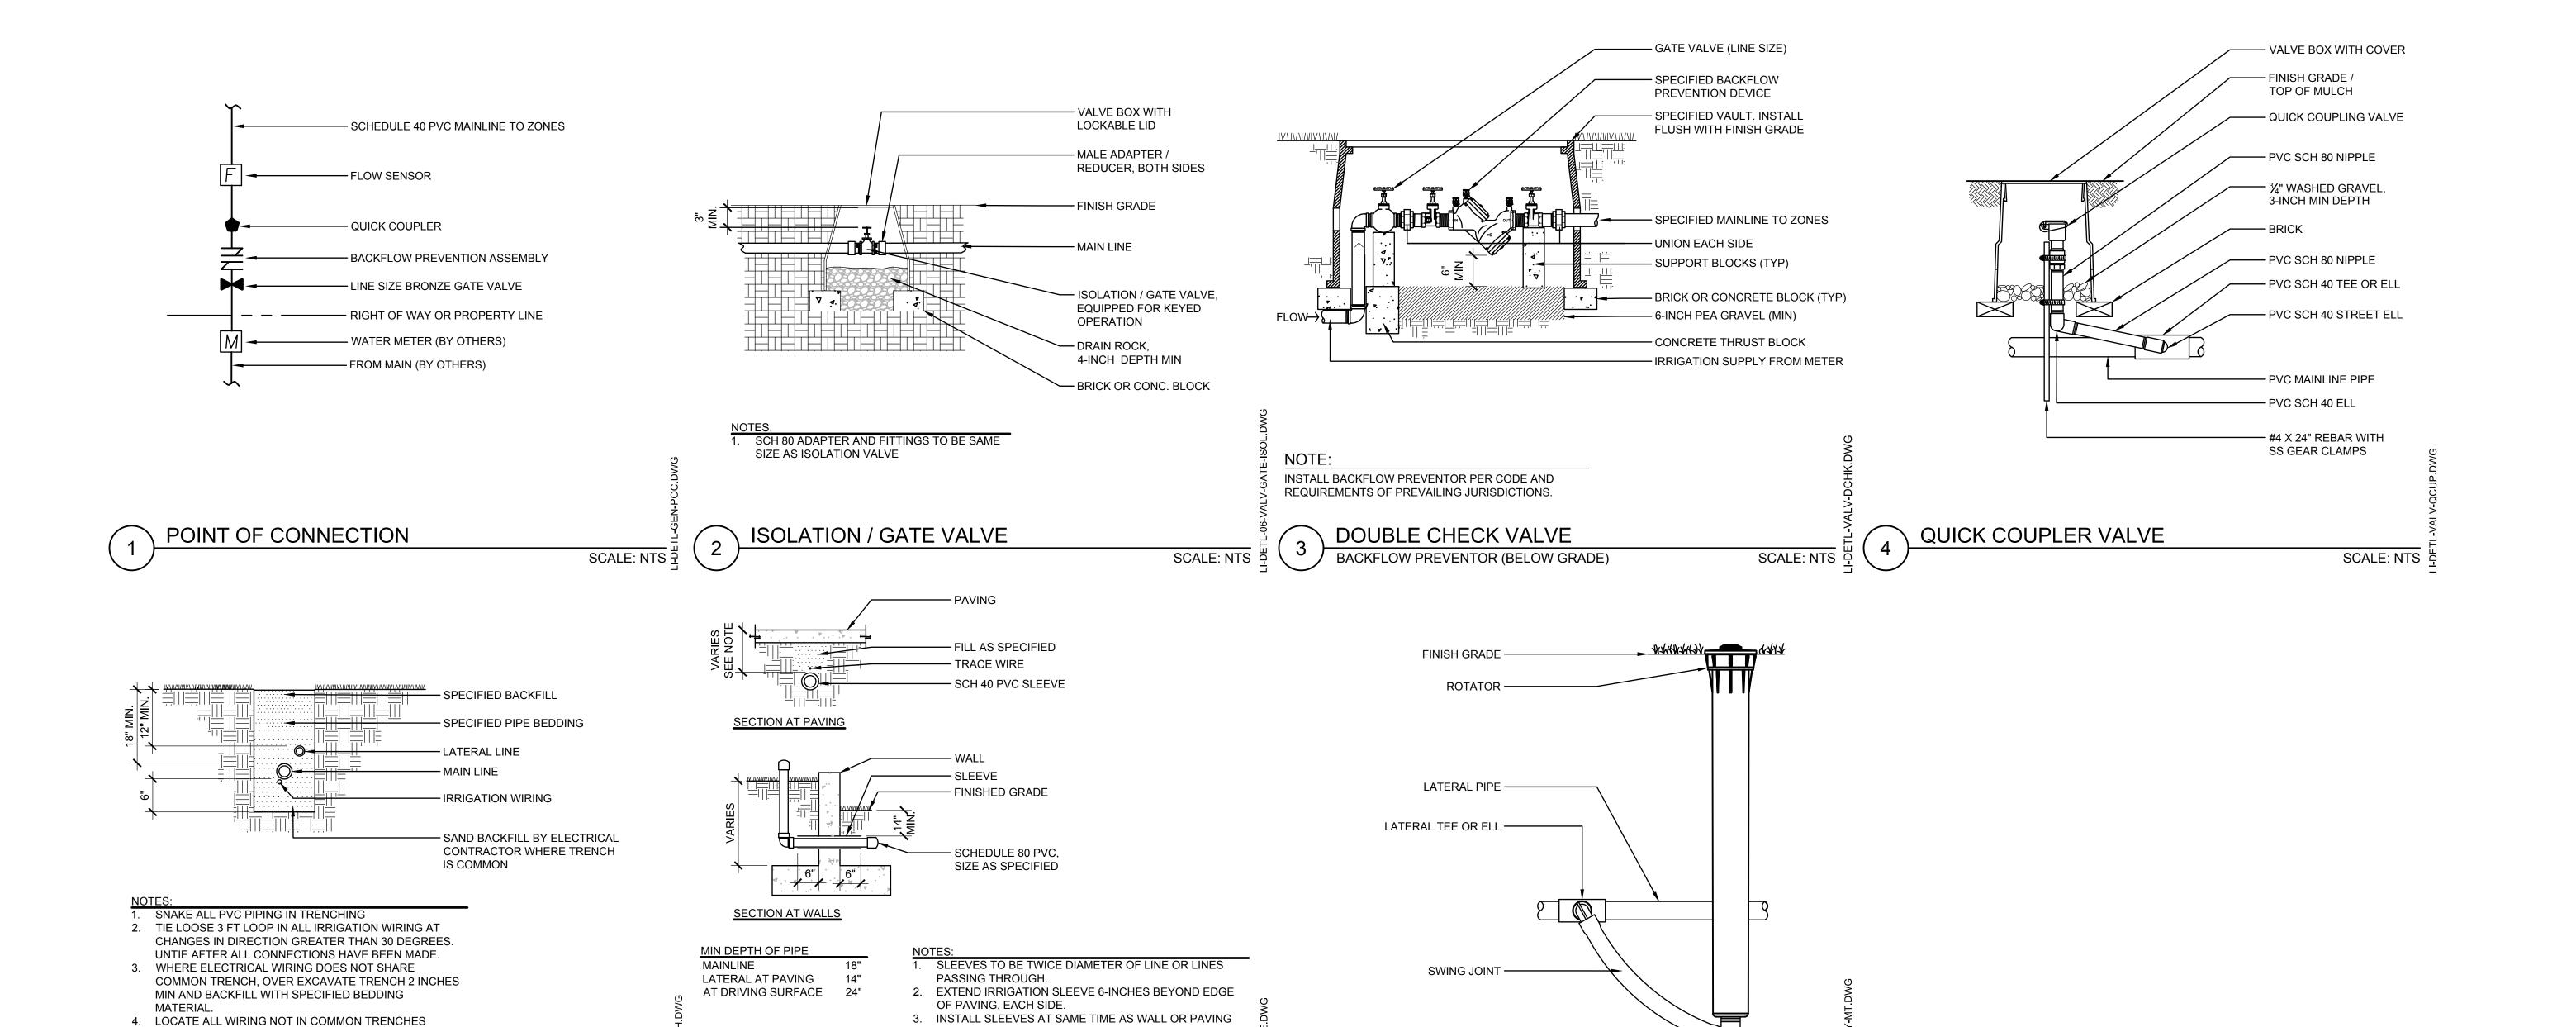

|                      |  |  |  |
|       |                      |  |  |  |

SHEET TITLE:

### LAYOUT AND **MATERIALS PLAN**

DRAWN BY: AEZ

CHECKED BY:NRF SHEET:

L1.20

JOB NO. **2220290.00** 



Architecture - Interiors
Planning - Engineering

Portland, OR 503.224.9560 Vancouver, WA 360.695.7879 Seattle, WA 206.749.9993

www.mcknze.com

MACKENZIE

DESIGN DRIVEN I CLIENT FOCUSED

CREF3 PUYALLUP
OWNER LLC

11611 SAN VICENTE

BLVD 10TH FLOOR LOS ANGELES CA 90049

FORTRESS PUYALLUP

240 15TH ST SE PUYALLUP, WA 98372



MACKENZIE 2023
ALL RIGHTS RESERVED
THESE DRAWINGS ARE THE PROPERTY OF
MACKENZIE AND ARE NOT TO BE USED
OR REPRODUCED IN ANY MANNER,
WITHOUT PRIOR WRITTEN PERMISSION



LANDSCAPE DETAILS

DRAWN BY: LJM

CHECKED BY:NRF

SHEET:

L5.10

WG:L5.10 NRF 06/28/23 16:57 1:0.08



MULTI-TRAJECTORY SPRAY HEAD

SCALE: NTS

INSTALLATION.

**IRRIGATION SLEEVES** 

SCALE: NTS

4. INSTALL PIPE IN SLEEVE BEFORE BACKFILLING AND

SCALE: NTS

CAP BOTH ENDS WITHOUT GLUE.

ACCURATELY ON RECORD DRAWINGS.

**IRRIGATION TRENCHING (TYP)** 

Architecture - Interiors
Planning - Engineering

Portland, OR 503.224.9560 Vancouver, WA 360.695.7879 Seattle, WA 206.749.9993 www.mcknze.com

MACKENZIE

CREF3 PUYALLUP
OWNER LLC

Client

11611 SAN VICENTE BLVD 10TH FLOOR LOS ANGELES CA 90049

FORTRESS - PUYALLUP

240 15TH ST SE PUYALLUP, WA, 98372



MACKENZIE 2023
ALL RIGHTS RESERVED

THESE DRAWINGS ARE THE PROPERTY OF
MACKENZIE AND ARE NOT TO BE USED
OR REPRODUCED IN ANY MANNER,
WITHOUT PRIOR WRITTEN PERMISSION

|                                                  | REVISION SCHEDULE |