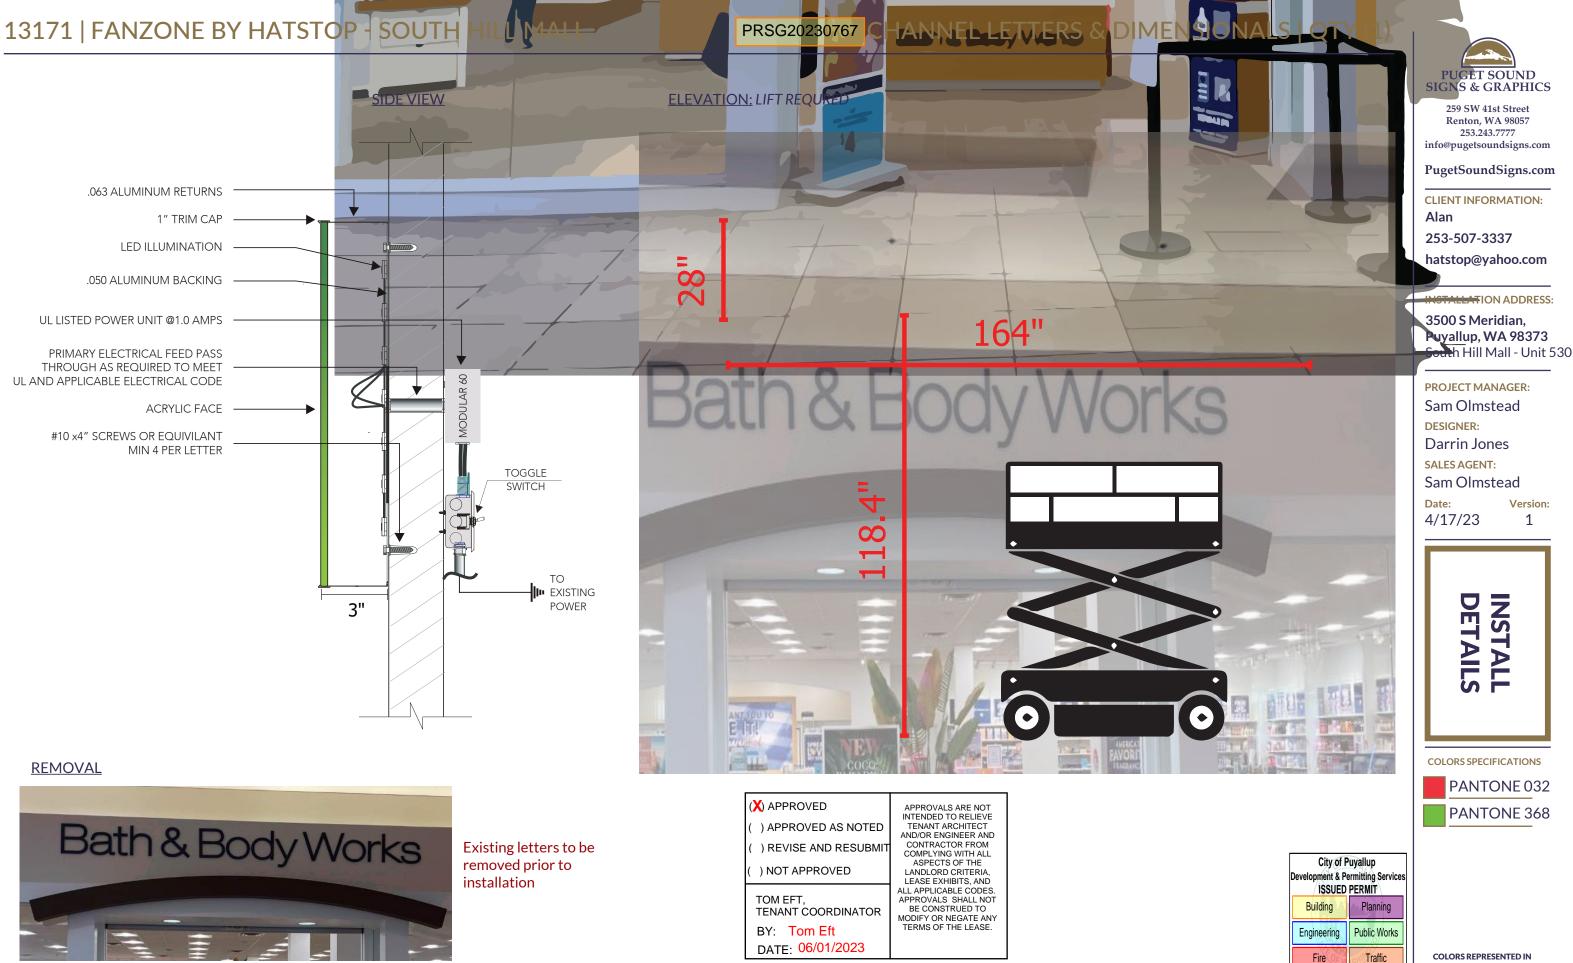

**PUGET SOUND SIGNS & GRAPHICS** 

> 259 SW 41st Street Renton, WA 98057 253.243.7777

info@pugetsoundsigns.com

PugetSoundSigns.com

Alan

253-507-3337

hatstop@yahoo.com

## **INSTALLATION ADDRESS:**

3500 S Meridian,

## PROJECT MANAGER

Sam Olmstead

**DESIGNER:** 

**Darrin Jones** 

SALES AGENT:

Sam Olmstead

Version:

CLIENT INFORMATION:

Puyallup, WA 98373 South Hill Mall - Unit 530

Date:

4/17/23

ASPECTS OF THE ) NOT APPROVED

TOM EFT. **TENANT COORDINATOR** 

BY: Tom Eft DATE: 06/01/2023

X) APPROVED

LANDLORD CRITERIA, LEASE EXHIBITS, AND ALL APPLICABLE CODES APPROVALS SHALL NOT BE CONSTRUED TO MODIFY OR NEGATE ANY TERMS OF THE LEASE.

APPROVALS ARE NOT

Signature Line

All proof approvals

need to be submitted

with written signature

or email confirmation.

COLORS REPRESENTED IN THIS DESIGN ARE FOR PRESENTATION PURPOSES ONLY, COLOR CALL OUTS ARE FOR A MATCH AS CLOSE AS POSSIBLE.

**PECIFICS DETAILS** 

**COLORS SPECIFICATIONS** 

PANTONE 032

PANTONE 368

COLORS REPRESENTED IN THIS DESIGN ARE FOR PRESENTATION PURPOSES ONLY, COLOR CALL OUTS ARE FOR A MATCH AS CLOSE AS POSSIBLE.

Sheet 2 of 4