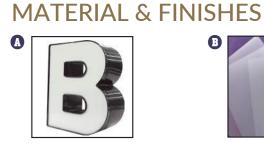

# ONCEPTUAL **DESIGN**

**SCALE 1:20** 

FULL SIZED LEDGIBLE COLOR

PLANS ARE REQUIRED TO BE

SITE FOR ALL INSPECTIONS

(MIN. PLAN SIZE 24" X 36")

PROVIDED BY THE PERMITTEE ON

**CHANNEL LETTER** Aluminum Returns / Plastic Caps **Acrylic Face** Black Returns/Caps

TRANSLUCENT VINYL 5512 54FY - Vinyl 8518 - Laminate Gloss

White

1/4" thickness

**VINYL** 40C-10R 54FY Vinyl 8508 54FY - Laminate Gloss

INTENDED TO RELIEVE ) APPROVED AS NOTED TENANT ARCHITECT AND/OR ENGINEER AND CONTRACTOR FROM COMPLYING WITH ALL ) REVISE AND RESUBMI