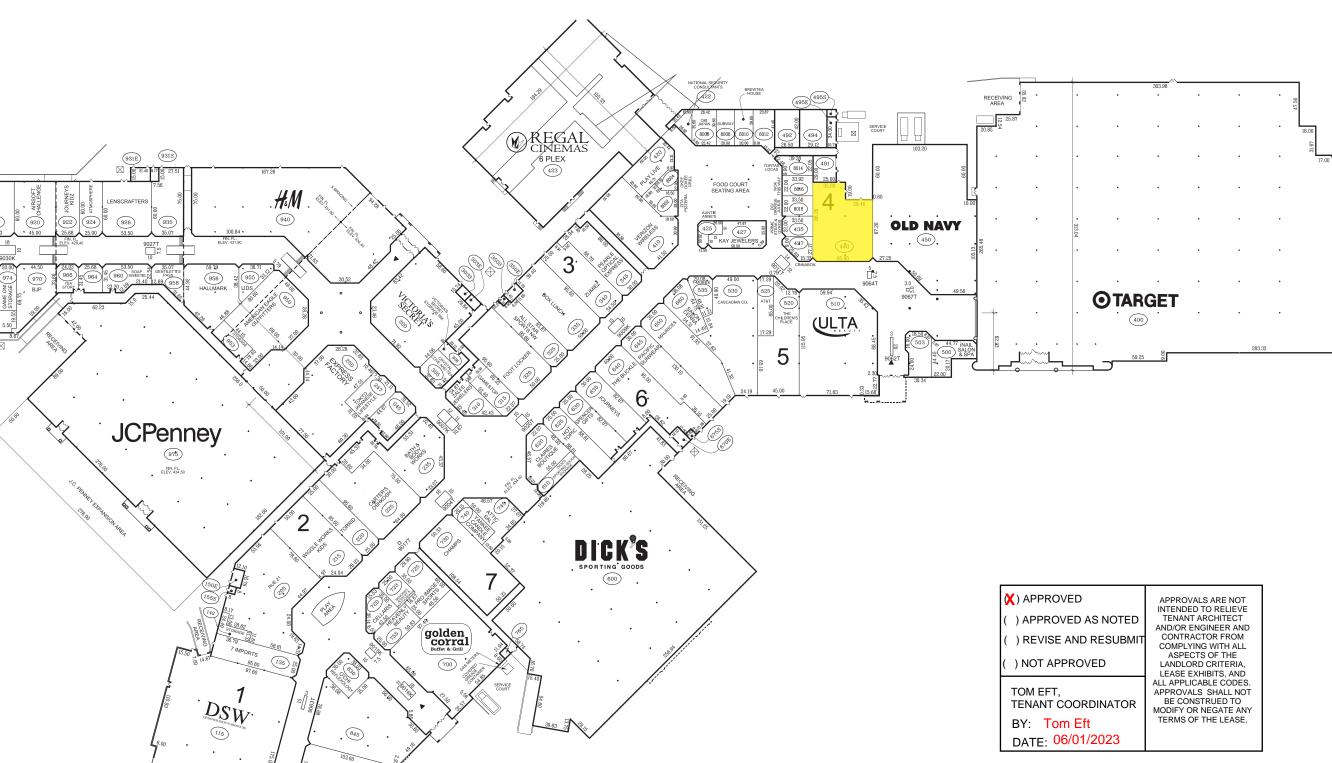

## **INSTALLATION ADDRESS:**

3500 S Meridian,

Puyallup, WA 98373 South Hill Mall - Unit 530

Date:

4/17/23

ASPECTS OF THE ) NOT APPROVED

TOM EFT. **TENANT COORDINATOR** 

BY: Tom Eft DATE: 06/01/2023

X) APPROVED

LANDLORD CRITERIA, LEASE EXHIBITS, AND ALL APPLICABLE CODES APPROVALS SHALL NOT BE CONSTRUED TO MODIFY OR NEGATE ANY TERMS OF THE LEASE.