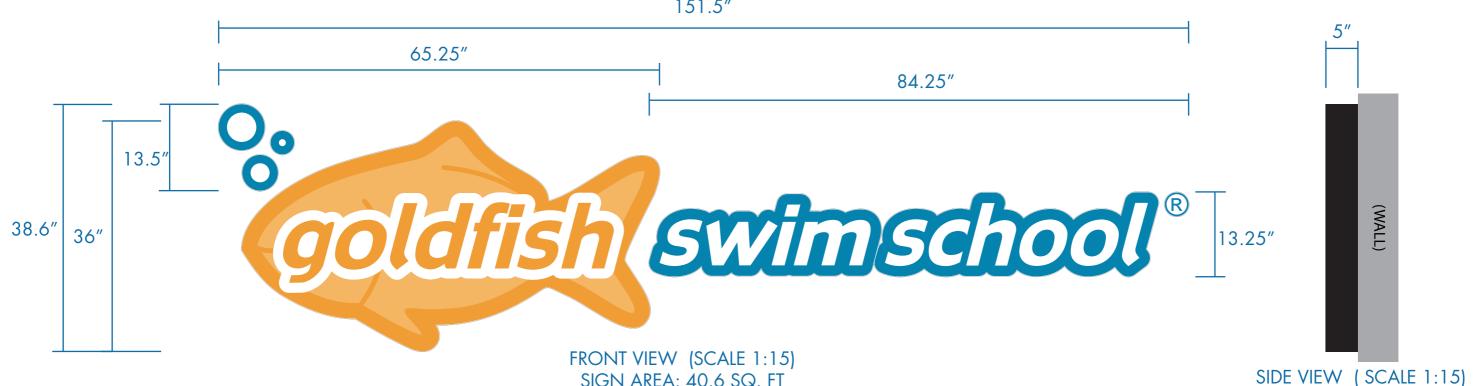

## **IMPOSED SIGN (SIGN B)**

### FRONT VIEW (SCALE 1:55)

| City of Puyallup Development & Permitting Services ISSUED PERMIT |              |  |
|------------------------------------------------------------------|--------------|--|
| Building                                                         | Planning     |  |
| Engineering                                                      | Public Works |  |
| Fire OF V                                                        | Traffic      |  |

 ${\sf Goldfish\ Swim\ School\_Puyallup\_Exterior\ Sign}$ 

Job Order: Date created: May 10, 2023 Date revised:

Sign Type: Illuminated Cabinet Approval:

**SIGN B DETAILS** 

Custom Shape Letterbox, Internally illuminated, Returns Painted Black; Trim Cap Painted White

PRSG20230623

151.5"

- T1 WHITE TRIM CAP
- **ACRYLIC FACE WITH PRINTED VINYL**
- WHITE LED
- **BLACK ALUMINUM RETURN**

Goldfish Swim School\_Puyallup\_Exterior Sign

lob Order: Date created: Date revised: May 10, 2023 Approval: Sign Type: Illuminated Cabinet 151.5" W x 38.6" H (Scale 1:15)