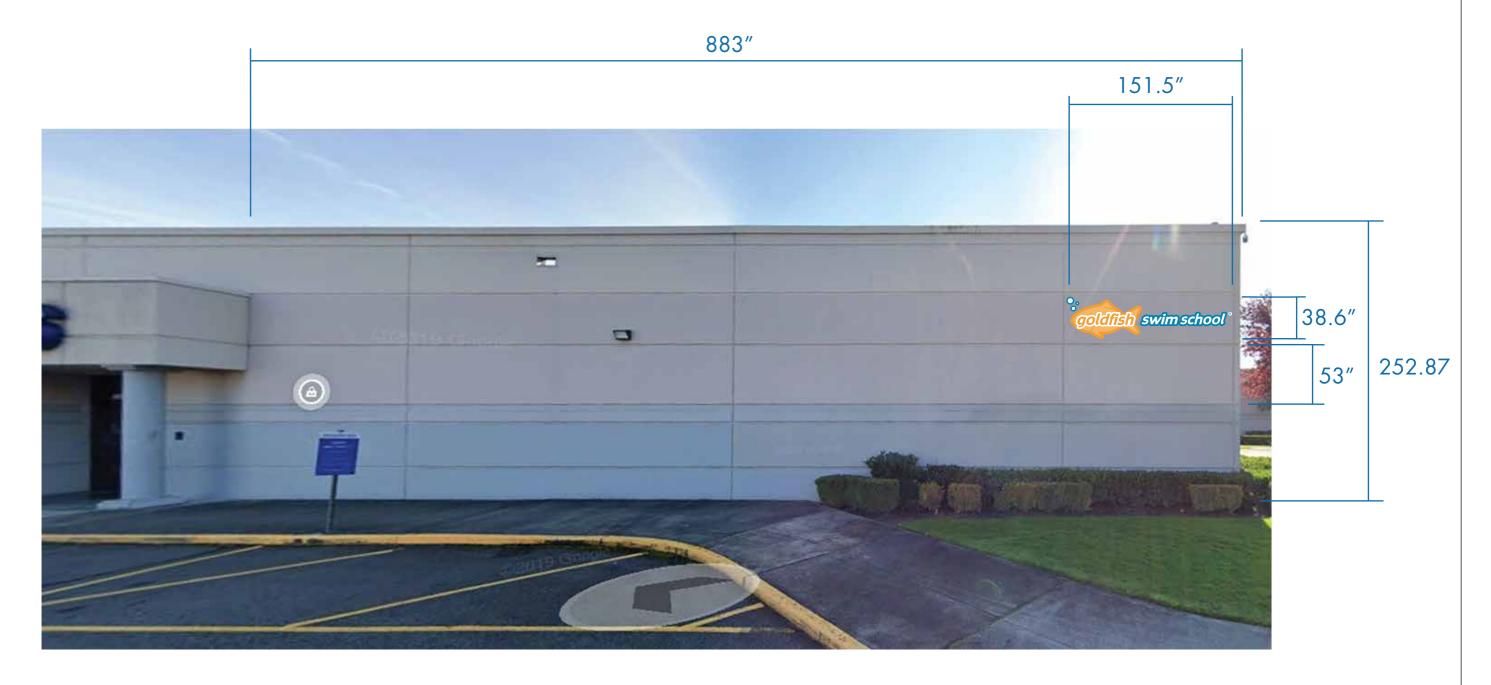

Property Taxpayer: CAFARO NORTHWEST PARTNERSHIP PO BOX 586 ANNANDALE, NJ 08801

Sign Setback from the property line = 50' for Sign A, 12' for Sign B
Building Frontage = 105' for Sign A, 320' for Sign B
Sign to be installed facing parking area
1 (one) driveway

# **EXISTING SIGN (SIGN A)**

FRONT VIEW (SCALE 1:100)

| City of Puyallup Development & Permitting Services ISSUED PERMIT |              |  |
|------------------------------------------------------------------|--------------|--|
| Building                                                         | Planning     |  |
| Engineering                                                      | Public Works |  |
| Fire                                                             | Traffic      |  |