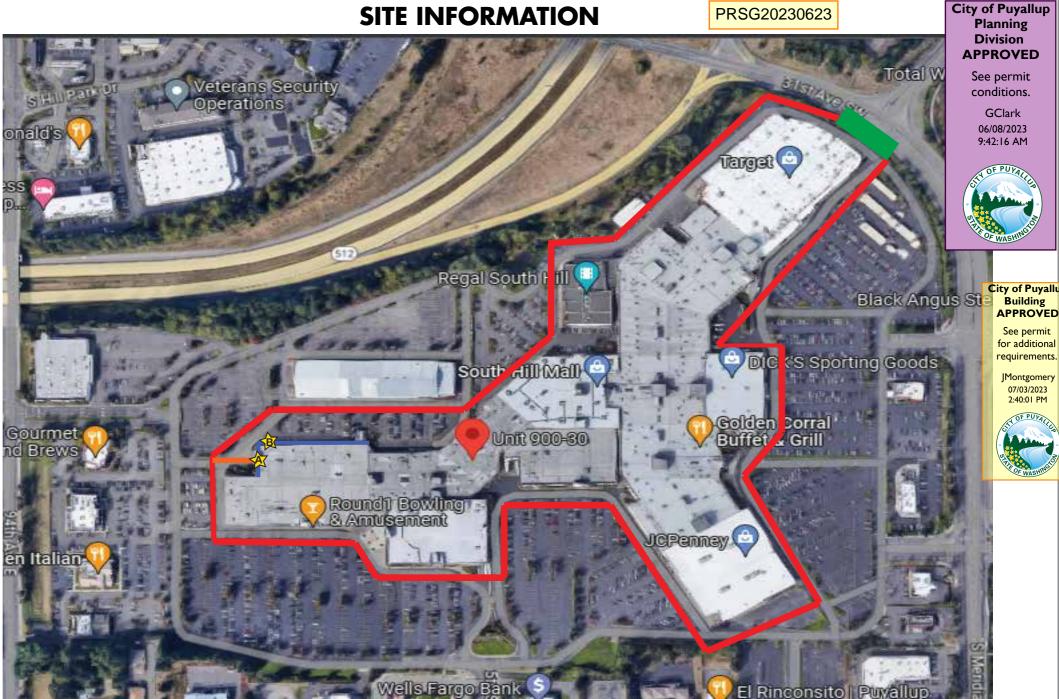

## **PARCEL INFO**

Parcel: 6021010051

Zone: CCX

Community Commercial Mixed Use

Parcel Area: 32.896 acres

Site Address:

3500 S Meridian Unit 900-30,

Puyallup, WA 98373

Property Taxpayer: CAFARO NORTHWEST PARTNERSHIP PO BOX 586 ANNANDALE, NJ 08801

Sign Setback from the property line = 50' for Sign A, 12' for Sign B
Building Frontage = 105' for Sign A, 320' for Sign B
Sign to be installed facing parking area
1 (one) driveway