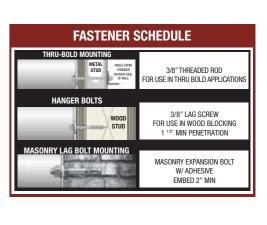

#### **GENERAL NOTES**

- INSTALLATION OF THIS SIGN SHALL CONFORM TO THE REQUIREMENTS OF ARTICLE 600 OF NEC, UI48, UL 2161 COMPLIANT AND/OR OTHER APPLICABLE LOCAL CODES.
- BRANCH CIRCUIT
  - ALL BRANCH CIRCUITS FOR SIGNS MUST BE TOTALLY DEDICATED TO SIGNS (INCLUDING DEDICATED GROUND AND DEDICATED NEUTRALPER CIRCUIT).
  - SIGN CIRCUITS MUST NOT BE SHARED.
  - PROPERTY SIZED GROUND WIRE THAT CAN BE TRACKED TO THE BREAKER PANEL MUST BE PROVIDED.
- 3. UL AND DATA LABELS REQUIRED.
- 4. SIGNS ARE INTENDED TO BE INSTALLED IN ACCORDANCE WITH THE INSTALLATION INSTRUCTIONS PROVIDED WITH THE SIGN SECTIONS AND THE NEC. AUTHORITIES HAVING JURISDICTION ARE RESPONSIBLE FOR THE ULTIMATE DECISION TO APPROVE AN INSTALLATION.

#### **GENERAL NOTES**

- 1. INSTALLATION OF THIS SIGN SHALL CONFORM TO THE REQUIREMENTS OF ARTICLE 600 OF NEC. Ul48. UL 2161 COMPLIANT AND/OR OTHER APPLICABLE LOCAL CODES.
- 2. BRANCH CIRCUIT:
  - ALL BRANCH CIRCUITS FOR SIGNS MUST BE TOTALLY DEDICATED TO SIGNS (INCLUDING DEDICATED GROUND AND DEDICATED NEUTRALPER CIRCUIT).
  - SIGN CIRCUITS MUST NOT BE SHARED.
  - PROPERTY SIZED GROUND WIRE THAT CAN BE TRACKED TO THE BREAKER PANEL MUST BE PROVIDED.
- 3. UL AND DATA LABELS REQUIRED.
- 4. SIGNS ARE INTENDED TO BE INSTALLED IN ACCORDANCE WITH THE INSTALLATION INSTRUCTIONS PROVIDED WITH THE SIGN SECTIONS AND THE NEC. AUTHORITIES HAVING JURISDICTION ARE RESPONSIBLE FOR THE ULTIMATE DECISION TO APPROVE AN INSTALLATION.