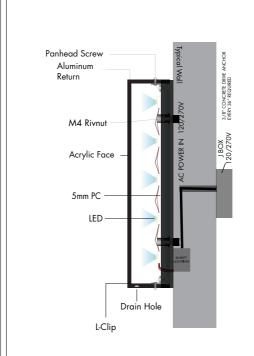

#### **ATTACHMENT DETAIL**

www.clearwaysigns.com

| City of Puyallup<br>Development & Permitting Services<br>ISSUED PERMIT |              |
|------------------------------------------------------------------------|--------------|
| Building                                                               | Planning     |
| Engineering                                                            | Public Works |
| Fire OF W                                                              | Traffic      |