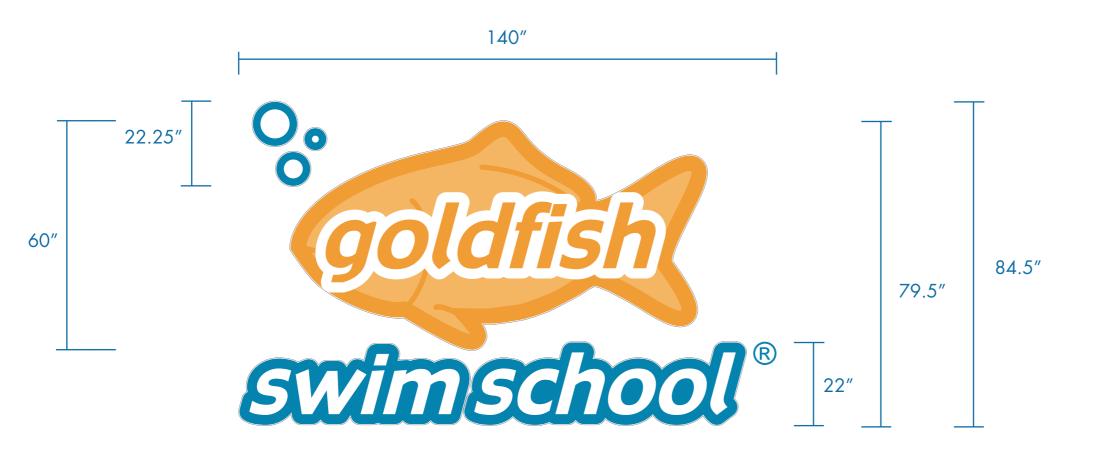

**SIGN A DETAILS** 

Custom Shape Letterbox, Internally illuminated, Returns Painted Black; Trim Cap Painted White Qty: 1

PRSG20230623

VIEW (SCA

SIDE VIEW (SCALE 1:25)

FRONT VIEW (SCALE 1:25) SIGN AREA: 82.17 SQ. FT

Goldfish Swim School\_Puyallup\_Exterior Sign

Job Order: Date created: May 10, 2023 Date revised:

Sign Type: Illuminated Cabinet Approval:

Size: 140" W x 84.5" H (Scale 1:25)