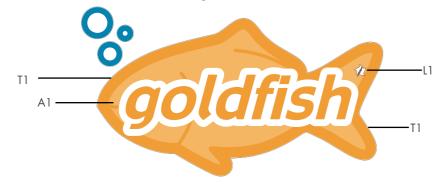

**SIGN A DETAILS** 

Custom Shape Letterbox, Internally illuminated, Returns Painted Black; Trim Cap Painted White Qty: 1

PRSG20230623

VIEW (SCA

SIDE VIEW (SCALE 1:25)

FRONT VIEW (SCALE 1:25) SIGN AREA: 82.17 SQ. FT

# MATERIAL/COLOR CALLOUT OCICIES NOTE TO THE STATE OF T

- T1 WHITE TRIM CAP
- A1 ACRYLIC FACE WITH PRINTED VINYL
- L1 WHITE LED
- R1 BLACK ALUMINUM RETURN