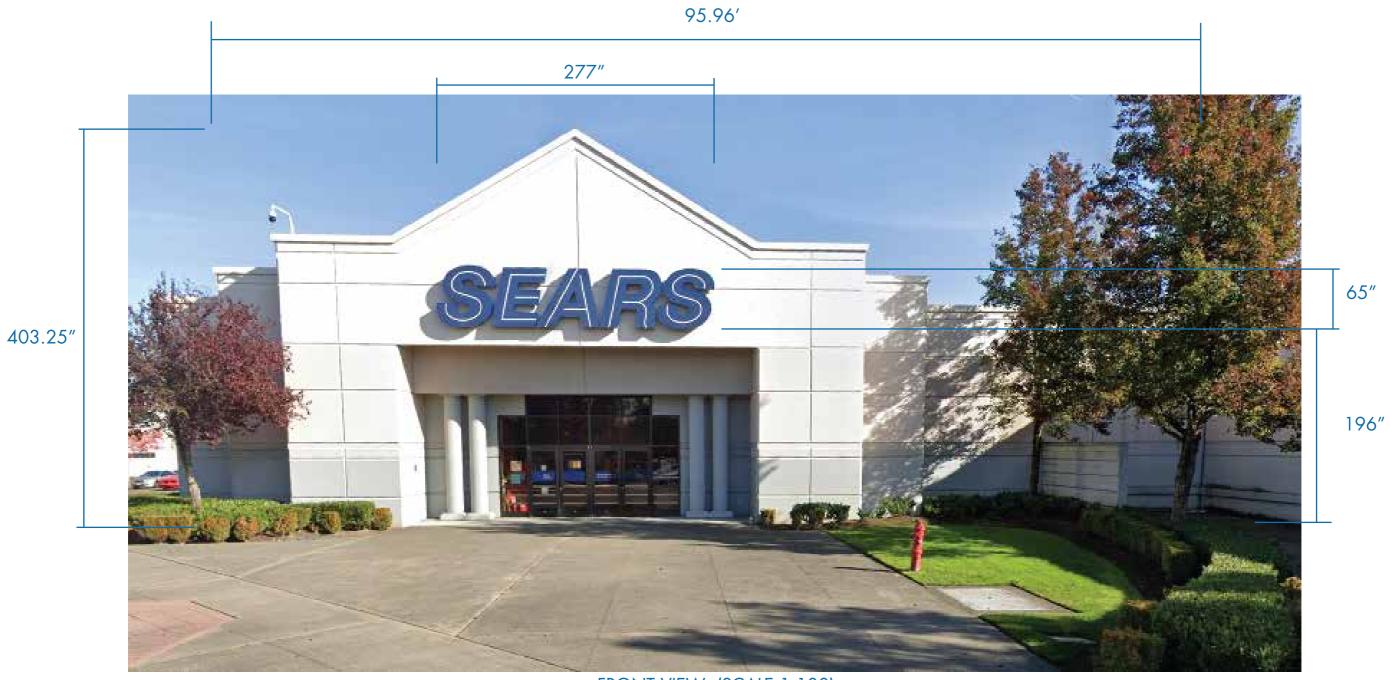

# **EXISTING SIGN (SIGN A)**

FRONT VIEW (SCALE 1:100)

| City of Puyallup Development & Permitting Services ISSUED PERMIT |              |  |
|------------------------------------------------------------------|--------------|--|
| Building                                                         | Planning     |  |
| Engineering                                                      | Public Works |  |
| Fire                                                             | Traffic      |  |