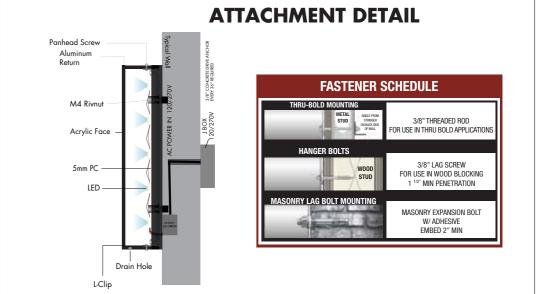

#### **ATTACHMENT DETAIL**

www.clearwaysigns.com

| City of Puyallup<br>Development & Permitting Services<br>ISSUED PERMIT |              |
|------------------------------------------------------------------------|--------------|
| Building                                                               | Planning     |
| Engineering                                                            | Public Works |
| Fire OF W                                                              | Traffic      |