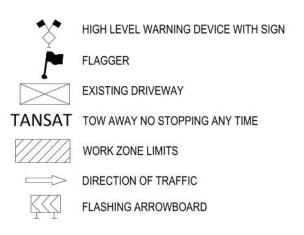

## LEGEND

TYPE III BARRICADE W/SIGN (5'H x 4'W)

TYPE II BARRICADE W/O SIGN (3'H x 2'W)

- 28"(11cm)TRAFFIC CONES W/13"(5cm)
  REFLECTIVE SLEEVE FOR DAY/NIGHT USE OR
  DELINEATORS IF DAY USE ONLY
- TRAFFIC CONE WITH CLIP ON SIGN
- PROPOSED SIGN AND POST