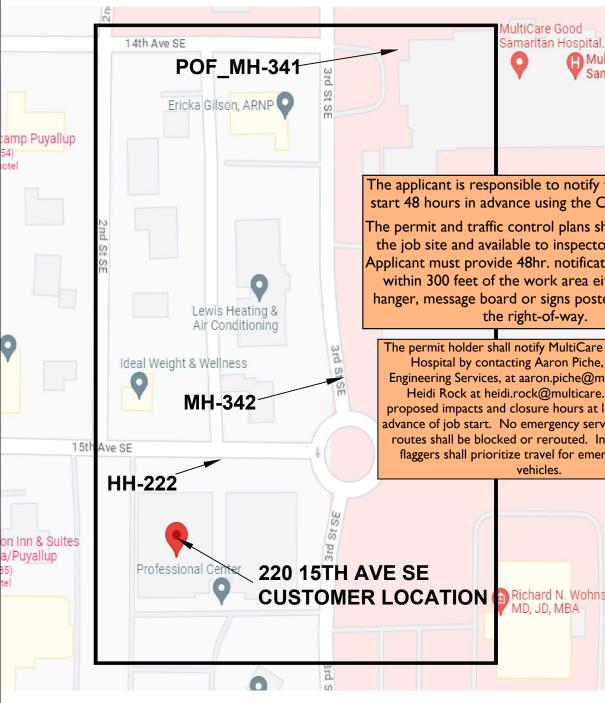

NARRATIVE: THIS PROJECT WILL PROVIDE CDFS SERVICE TO 220 15TH AVE SE. EXISTING 24 FIBER CABLE FROM POF\_MH-341 TO M FIBER CABLE FROM MH-342 TO HH-222 IN EXISTING CONDUIT.PLACE NEW 24 FIBER CABLE FROM HH-222 TO CUSTOME

# VICINITY MAP

|                                                                                                                                                | PERMITS                                                                                                                                                                                                                                                                                    |
|------------------------------------------------------------------------------------------------------------------------------------------------|--------------------------------------------------------------------------------------------------------------------------------------------------------------------------------------------------------------------------------------------------------------------------------------------|
| I<br>ultiCare Good<br>amaritan Hospital<br>David Jud                                                                                           | PERMITS         YES / NO         DESIGNED SERVICES:         HELD ORDERS:         ROW REQUIRED:         CIY:         COUNTY:         STATE:         RAIL ROAD:         LOOP QUAL:                                                                                                           |
| the city of a job<br>CityView portal.<br>shall be posted at<br>ors at all times.<br>ation to residents<br>either via door<br>ted visibly along | PREMIS FORM:<br>ADDITIONAL PERMIT INFO:<br>City of Puyallup<br>Development & Permitting Services<br>ISSUED PERMIT<br>Planning                                                                                                                                                              |
| e.org with the<br>least 48 hours in<br>vice vehicle travel<br>n a safe manner,<br>ergency service                                              | LCON NUMBER: 713-705-7703<br>FIBER ENGINEER: JEREMIAH SCHERER<br>FIBER ENGINEER CONTACT: 702-395-2776<br>FIELD ENGINEER:<br>FIELD ENGINEER CONTACT:<br>CUSTOMER NAME: PROVIDENCE HEALTH<br>& SERVICES<br>ADDRESS: 220 15TH AVE SE<br>PUYALLUP,WA 98372.<br>TOTAL PLUF FIBER PLACEMENT:100' |
|                                                                                                                                                | TOTAL PLAF FIBER PLACEMENT: 0'<br>TOTAL PLAC FIBER PLACEMENT: 0'<br>TOTAL INBF FIBER PLACEMENT: 50'<br>TOTAL BORE: 0'<br>TOTAL TRENCH: 0'                                                                                                                                                  |
| r mpop in e                                                                                                                                    | STING CONDUIT. EXISTING 24<br>EXISTING CONDUIT.                                                                                                                                                                                                                                            |
| THE PROPERTY OF C                                                                                                                              | ENTURY LINK BEING ISSUED IN STRICT CONFIDENCE PRFUP20231223                                                                                                                                                                                                                                |
| 1"=100'<br>148581 D                                                                                                                            | REVISION: 1<br>ATE: 08/07/2023 SH: 01 OF 05                                                                                                                                                                                                                                                |