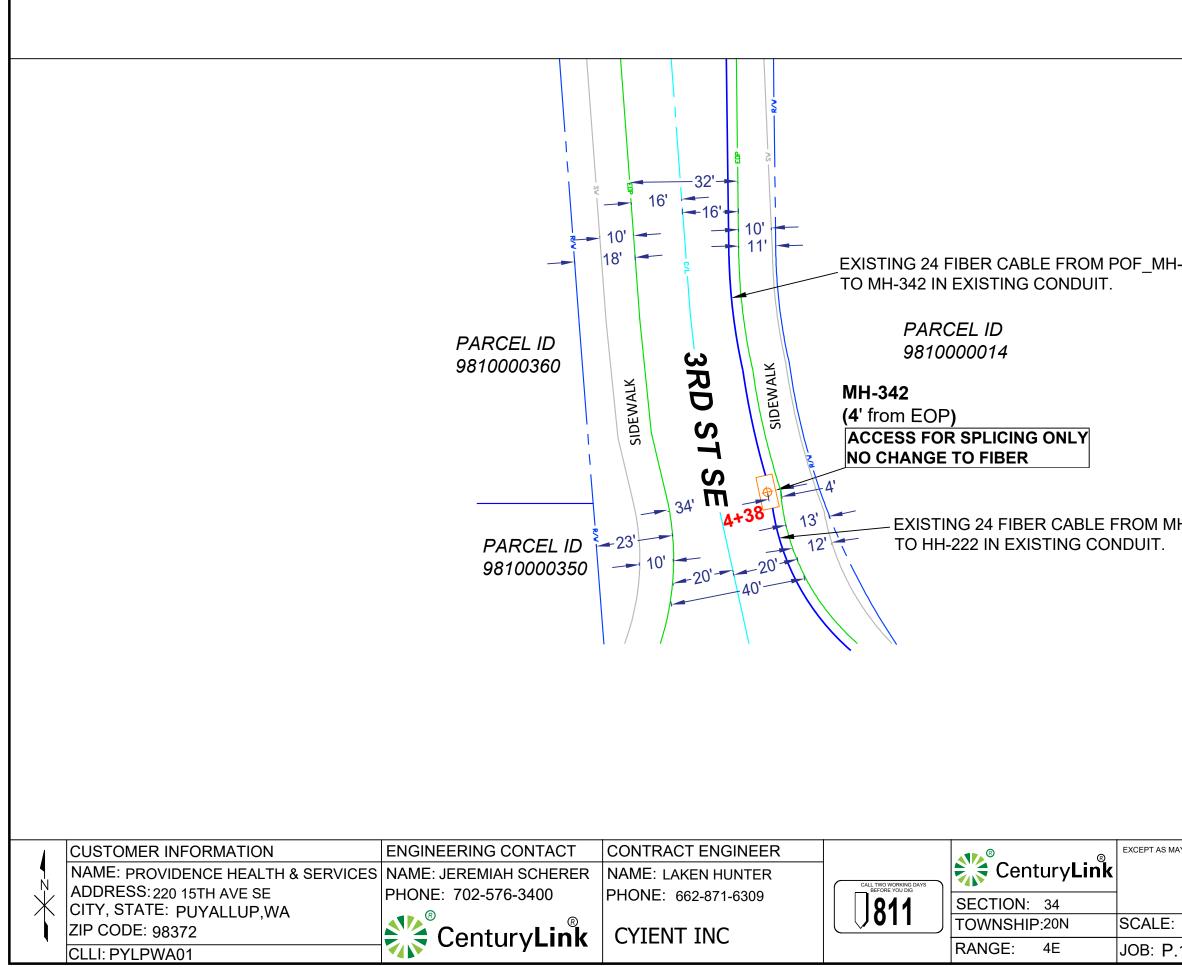

NARRATIVE: THIS PROJECT WILL PROVIDE CDFS SERVICE TO 220 15TH AVE SE. EXISTING 24 FIBER CABLE FROM POF\_MH-341 TO M FIBER CABLE FROM MH-342 TO HH-222 IN EXISTING CONDUIT.PLACE NEW 24 FIBER CABLE FROM HH-222 TO CUSTOME

| MH-342                                                                                                                                                                                            |          |                                                            |                                                       |     |
|---------------------------------------------------------------------------------------------------------------------------------------------------------------------------------------------------|----------|------------------------------------------------------------|-------------------------------------------------------|-----|
| WAY BE OTHERWISE PROVIDED BY CONTRACT. THESE DRAWINGS AND SPECIFICATIONS SHALL REMAIN<br>THE PROPERTY OF CENTURY LINK BEING ISSUED IN STRICT CONFIDENCE<br>PRFUP20231223<br>: 1"=100' REVISION: 1 | H-341    | Development & Perm<br>ISSUED PE<br>Building<br>Engineering | Antifing Services<br>RMIT<br>Planning<br>Public Works |     |
| THE PROPERTY OF CENTURY LINK BEING ISSUED IN STRICT CONFIDENCE          PRFUP20231223         : 1"=100'         REVISION: 1                                                                       | ЛН-342   |                                                            |                                                       |     |
| THE PROPERTY OF CENTURY LINK BEING ISSUED IN STRICT CONFIDENCE          PRFUP20231223         : 1"=100'         REVISION: 1                                                                       |          |                                                            |                                                       |     |
|                                                                                                                                                                                                   |          | OF CENTURY LINK BEING ISSUED IN STRICT CONFIDENCE          |                                                       | AIN |
| 2.148581 DATE: 08/07/2023 SH: 04 OF 05                                                                                                                                                            |          |                                                            | 0405 0                                                | _   |
|                                                                                                                                                                                                   | '.148581 | DATE: 08/07/2023 SH:                                       | 04 OF 0                                               | 5   |