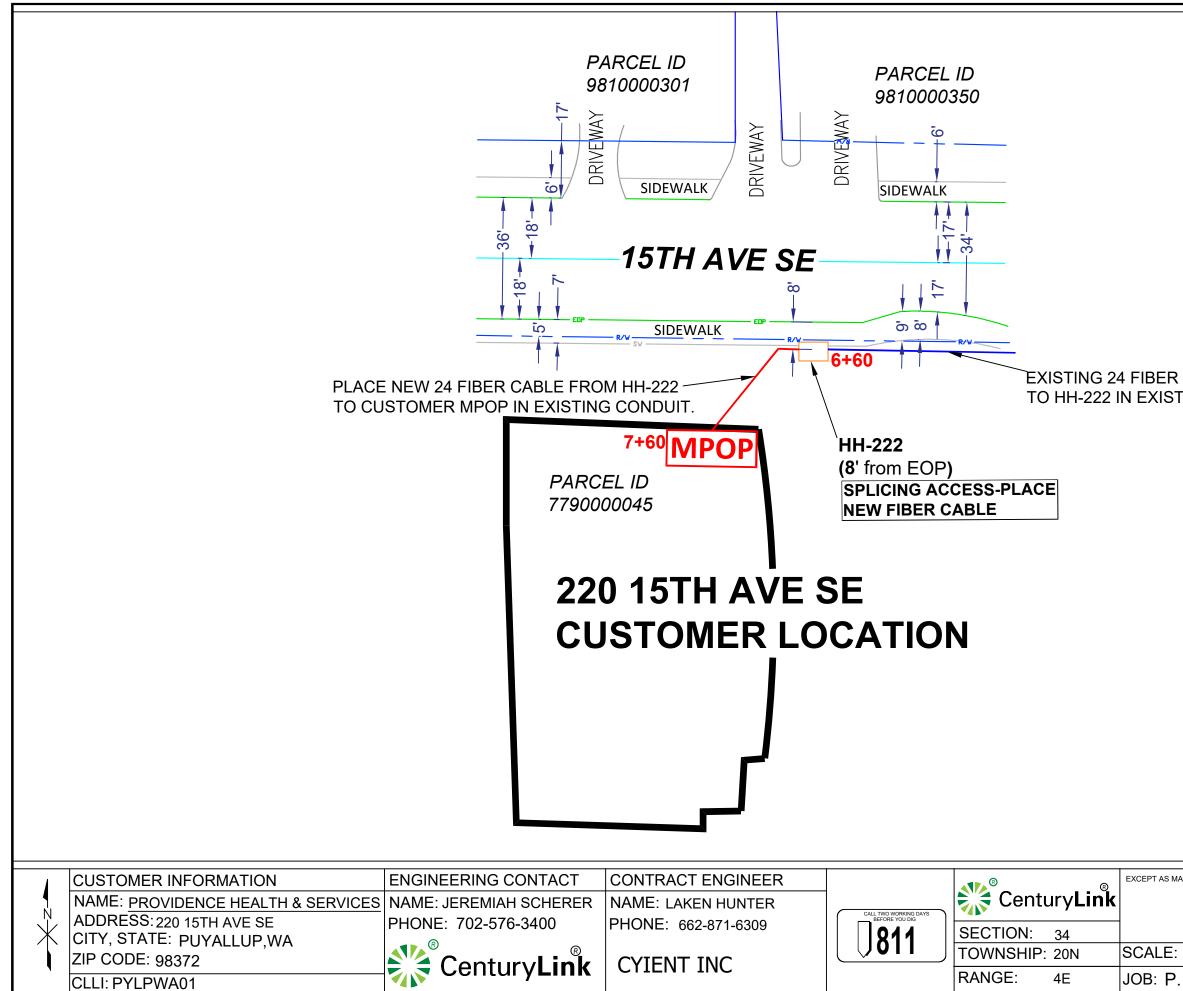

NARRATIVE: THIS PROJECT WILL PROVIDE CDFS SERVICE TO 220 15TH AVE SE. EXISTING 24 FIBER CABLE FROM POF\_MH-341 TO M FIBER CABLE FROM MH-342 TO HH-222 IN EXISTING CONDUIT.PLACE NEW 24 FIBER CABLE FROM HH-222 TO CUSTOME

| R CABLE FROM<br>TING CONDUI |                                                                                                                         |            |
|-----------------------------|-------------------------------------------------------------------------------------------------------------------------|------------|
|                             |                                                                                                                         |            |
|                             | ED BY CONTRACT. THESE DRAWINGS AND SPECIFICATIONS SH<br>CENTURY LINK BEING ISSUED IN STRICT CONFIDENCE<br>PRFUP20231223 | ALL REMAIN |
| : 1"=100'                   | REVISION: 1                                                                                                             |            |
|                             | DATE: 08/07/2023 SH: 05 C                                                                                               | DF 05      |
|                             |                                                                                                                         |            |