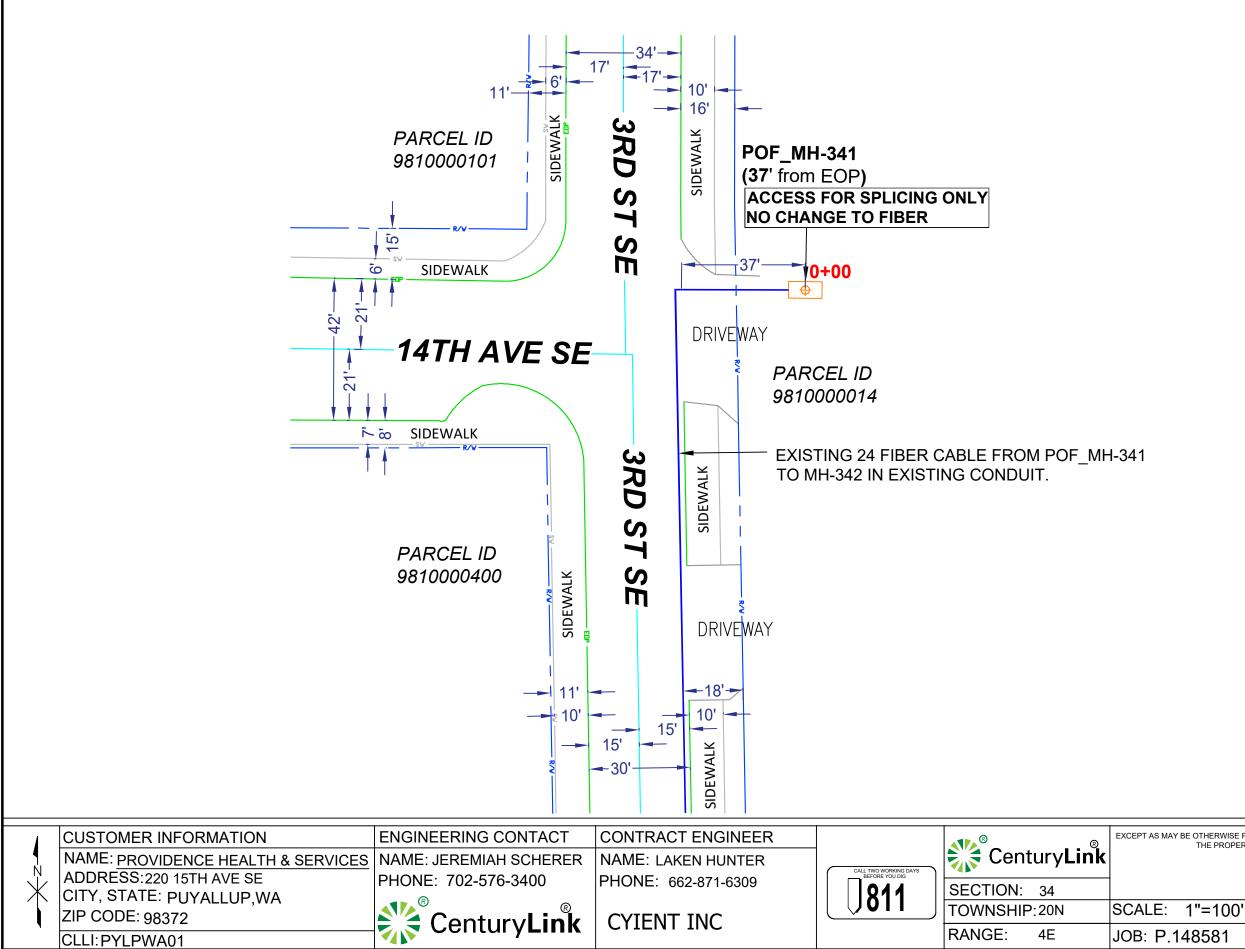

NARRATIVE: THIS PROJECT WILL PROVIDE CDFS SERVICE TO 220 15TH AVE SE. EXISTING 24 FIBER CABLE FROM POF\_MH-341 TO M FIBER CABLE FROM MH-342 TO HH-222 IN EXISTING CONDUIT.PLACE NEW 24 FIBER CABLE FROM HH-222 TO CUSTOME

| MH-342                                                                                                                                                                                            |          |                                                            |                                                       |     |
|---------------------------------------------------------------------------------------------------------------------------------------------------------------------------------------------------|----------|------------------------------------------------------------|-------------------------------------------------------|-----|
| WAY BE OTHERWISE PROVIDED BY CONTRACT. THESE DRAWINGS AND SPECIFICATIONS SHALL REMAIN<br>THE PROPERTY OF CENTURY LINK BEING ISSUED IN STRICT CONFIDENCE<br>PRFUP20231223<br>: 1"=100' REVISION: 1 | H-341    | Development & Perm<br>ISSUED PE<br>Building<br>Engineering | Antifing Services<br>RMIT<br>Planning<br>Public Works |     |
| THE PROPERTY OF CENTURY LINK BEING ISSUED IN STRICT CONFIDENCE          PRFUP20231223         : 1"=100'         REVISION: 1                                                                       | ЛН-342   |                                                            |                                                       |     |
| THE PROPERTY OF CENTURY LINK BEING ISSUED IN STRICT CONFIDENCE          PRFUP20231223         : 1"=100'         REVISION: 1                                                                       |          |                                                            |                                                       |     |
|                                                                                                                                                                                                   |          | OF CENTURY LINK BEING ISSUED IN STRICT CONFIDENCE          |                                                       | AIN |
| 2.148581 DATE: 08/07/2023 SH: 04 OF 05                                                                                                                                                            |          |                                                            | 0405 0                                                | _   |
|                                                                                                                                                                                                   | '.148581 | DATE: 08/07/2023 SH:                                       | 04 OF 0                                               | 5   |