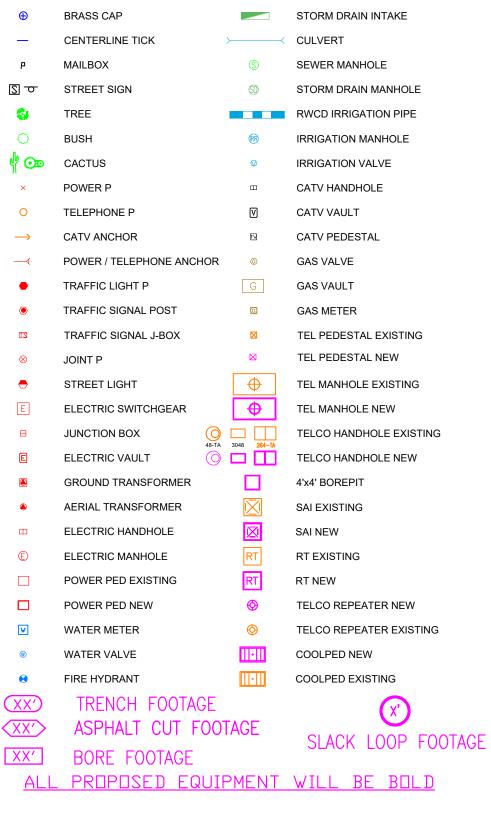

## LEGEND SHEET SYMBOLOGY BACK OF CURB EDGE OF PAVEMENT CENTERLINES MONUMENT LINE **DRIVEWAY SIDEWALK** PROPERTY LINE RIGHT OF WAY NON-VEHICLE-ACCESS EASEMENT MATCHLINE RAILROAD **CATV LINE ELECTRIC OVERHEAD ELECTRIC** OVERHEAD T & E GAS **IRRIGATION SEWER** SITE TRIANGLE STORM DRAIN **TELEPHONE** JOINT TRENCH TELCO/ELEC AERIAL UTILITY (FIBER OPTIC) BURIED UTILITY (FIBER OPTIC) **ABN TELCO** WATER **FENCE** WALL CITY LIMITS **COUNTY LINE** TRAFFIC SIGNAL STREET LIGHT **BORE ASPHALT CUT & RESTORE** TRENCH