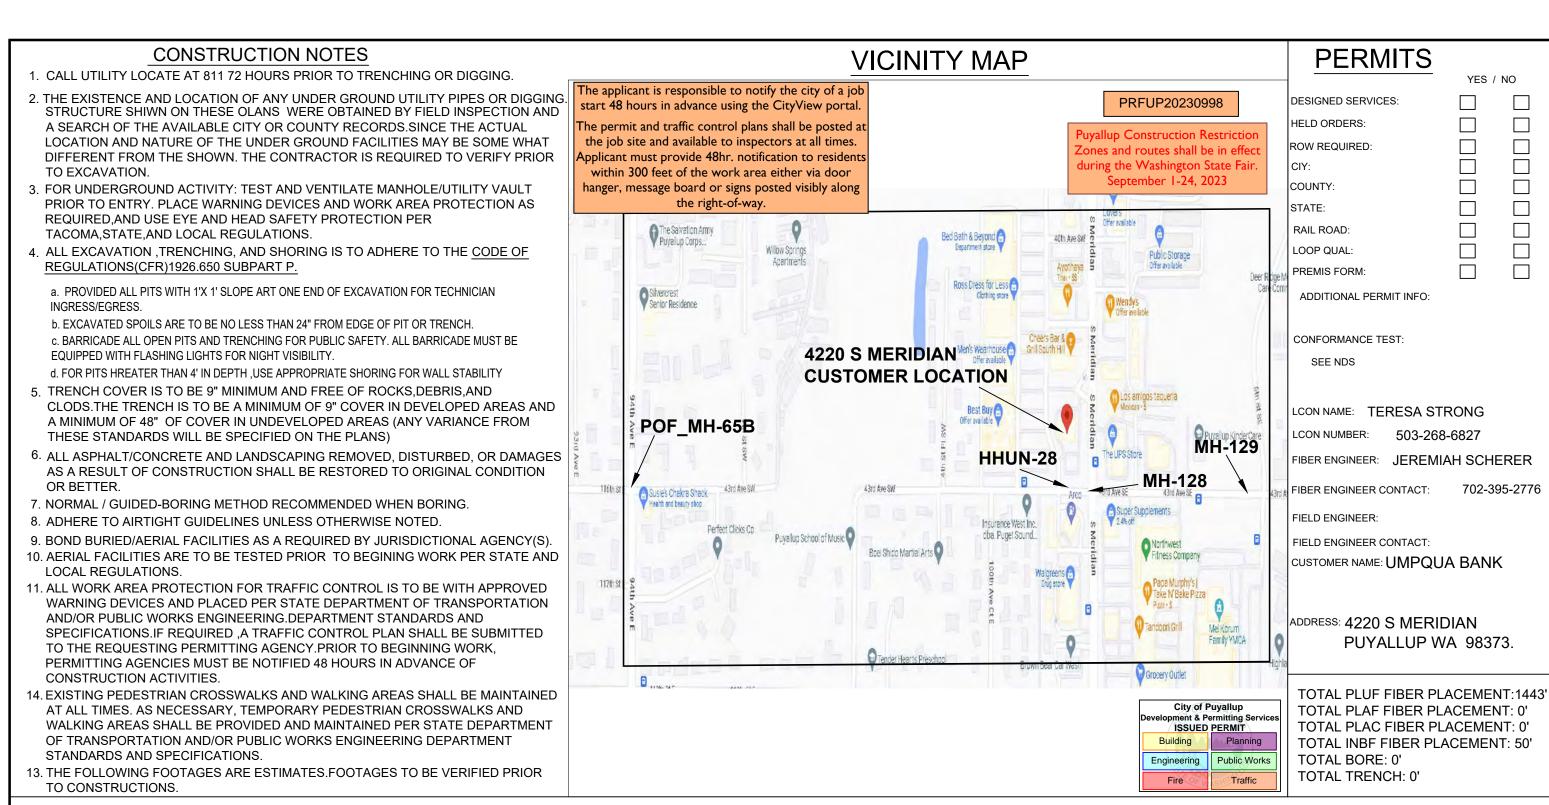

NARRATIVE: THIS PROJECT WILL PROVIDE CDFS SERVICE TO 4220 S MERIDIAN.EXISTING 96 FIBER CABLE FROM POF MH-65B TO MH-129 IN EXISTING CONDUIT.PLACE NEW 24 FIBER CABLE FROM MH-129 TO CUSTOMER MPOP PASSING THROUGH MH-128 AND HHUN-28 IN EXISTING CONDUIT.

## PRFUP20230998

Puyallup Construction Restriction Zones and routes shall be in effect during the Washington State Fair.
September 1-24, 2023

| 1            |  |
|--------------|--|
| ¶<br>N       |  |
| $\downarrow$ |  |
| $\uparrow$   |  |
| X            |  |