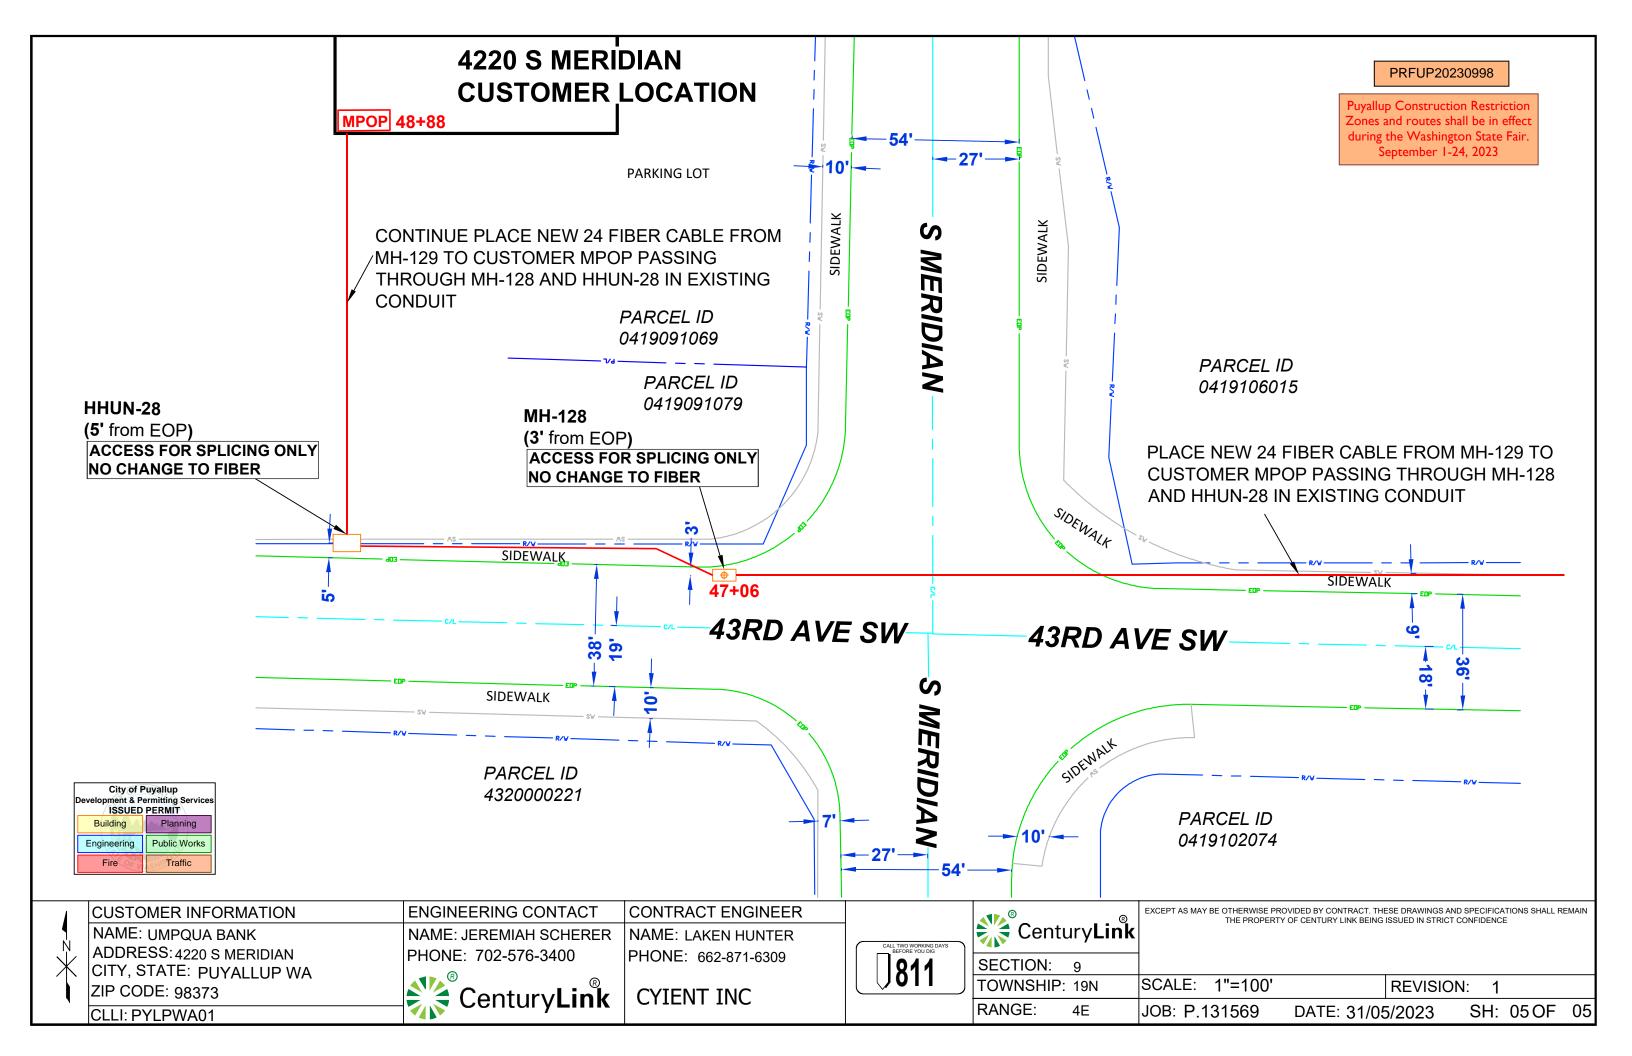

NARRATIVE: THIS PROJECT WILL PROVIDE CDFS SERVICE TO 4220 S MERIDIAN.EXISTING 96 FIBER CABLE FROM POF MH-65B TO MH-129 IN EXISTING CONDUIT.PLACE NEW 24 FIBER CABLE FROM MH-129 TO CUSTOMER MPOP PASSING THROUGH MH-128 AND HHUN-28 IN EXISTING CONDUIT.

**CUSTOMER INFORMATION** NAME: UMPQUA BANK ADDRESS: 4220 S MERIDIAN CITY, STATE: PUYALLUP,WA ZIP CODE: 98373 CLLI: PYLPWA01

**ENGINEERING CONTACT** CONTRACT ENGINEER NAME: JEREMIAH SCHERER PHONE: 702-576-3400 Century **Link** 

NAME: LAKEN HUNTER PHONE: 662-871-6309 CYIENT INC

SECTION:

Century**Link** EXCEPT AS MAY BE OTHERWISE PROVIDED BY CONTRACT. THESE DRAWINGS AND SPECIFICATIONS SHALL REMAIN THE PROPERTY OF CENTURY LINK BEING ISSUED IN STRICT CONFIDENCE 9 SCALE: 1"=100' TOWNSHIP: 19N REVISION: RANGE: 4E JOB: P.131569 SH: 01 OF 05 DATE: 31/05/2023