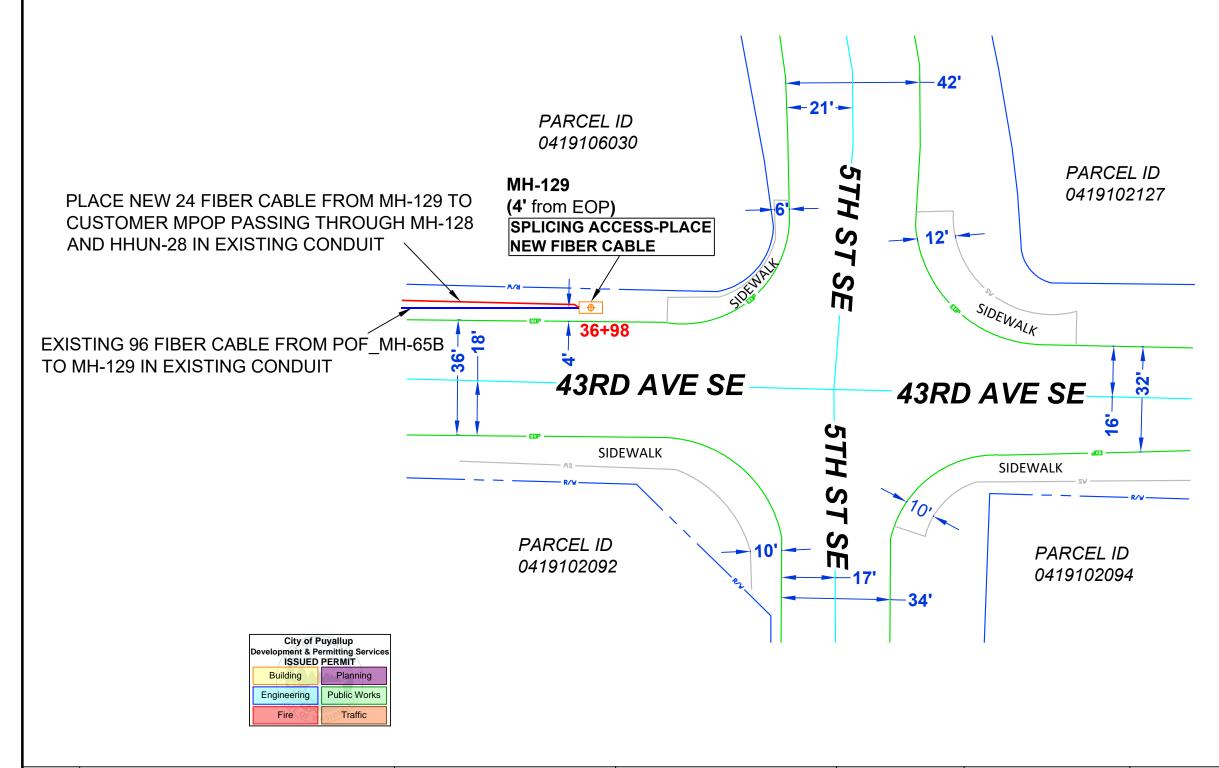

NARRATIVE: THIS PROJECT WILL PROVIDE CDFS SERVICE TO 4220 S MERIDIAN.EXISTING 96 FIBER CABLE FROM POF MH-65B TO MH-129 IN EXISTING CONDUIT.PLACE NEW 24 FIBER CABLE FROM MH-129 TO CUSTOMER MPOP PASSING THROUGH MH-128 AND HHUN-28 IN EXISTING CONDUIT.

CUSTOMER INFORMATION
NAME: UMPQUA BANK
ADDRESS: 4220 S MERIDIAN
CITY, STATE: PUYALLUP WA

ZIP CODE: 98373 CLLI: PYLPWA01 ENGINEERING CONTACT

NAME: JEREMIAH SCHERER PHONE: 702-576-3400

Century Link

NAME: LAKEN HUNTER PHONE: 662-871-6309

**CONTRACT ENGINEER** 

CYIENT INC

| CALL TWO WORKING DAYS BEFORE YOU DIG | _ |
|--------------------------------------|---|
| U <b>811</b>                         | 7 |
|                                      | 1 |

| Century <b>Link</b> | E |
|---------------------|---|
| SECTION: 0          |   |

4E

EXCEPT AS MAY BE OTHERWISE PROVIDED BY CONTRACT. THESE DRAWINGS AND SPECIFICATIONS SHALL REMAIN THE PROPERTY OF CENTURY LINK BEING ISSUED IN STRICT CONFIDENCE

SECTION: 9
TOWNSHIP: 19N

RANGE:

SCALE: 1"=100'

REVISION: 1

JOB: P.131569 DATE: 31/05/2023

SH: 04 OF 05