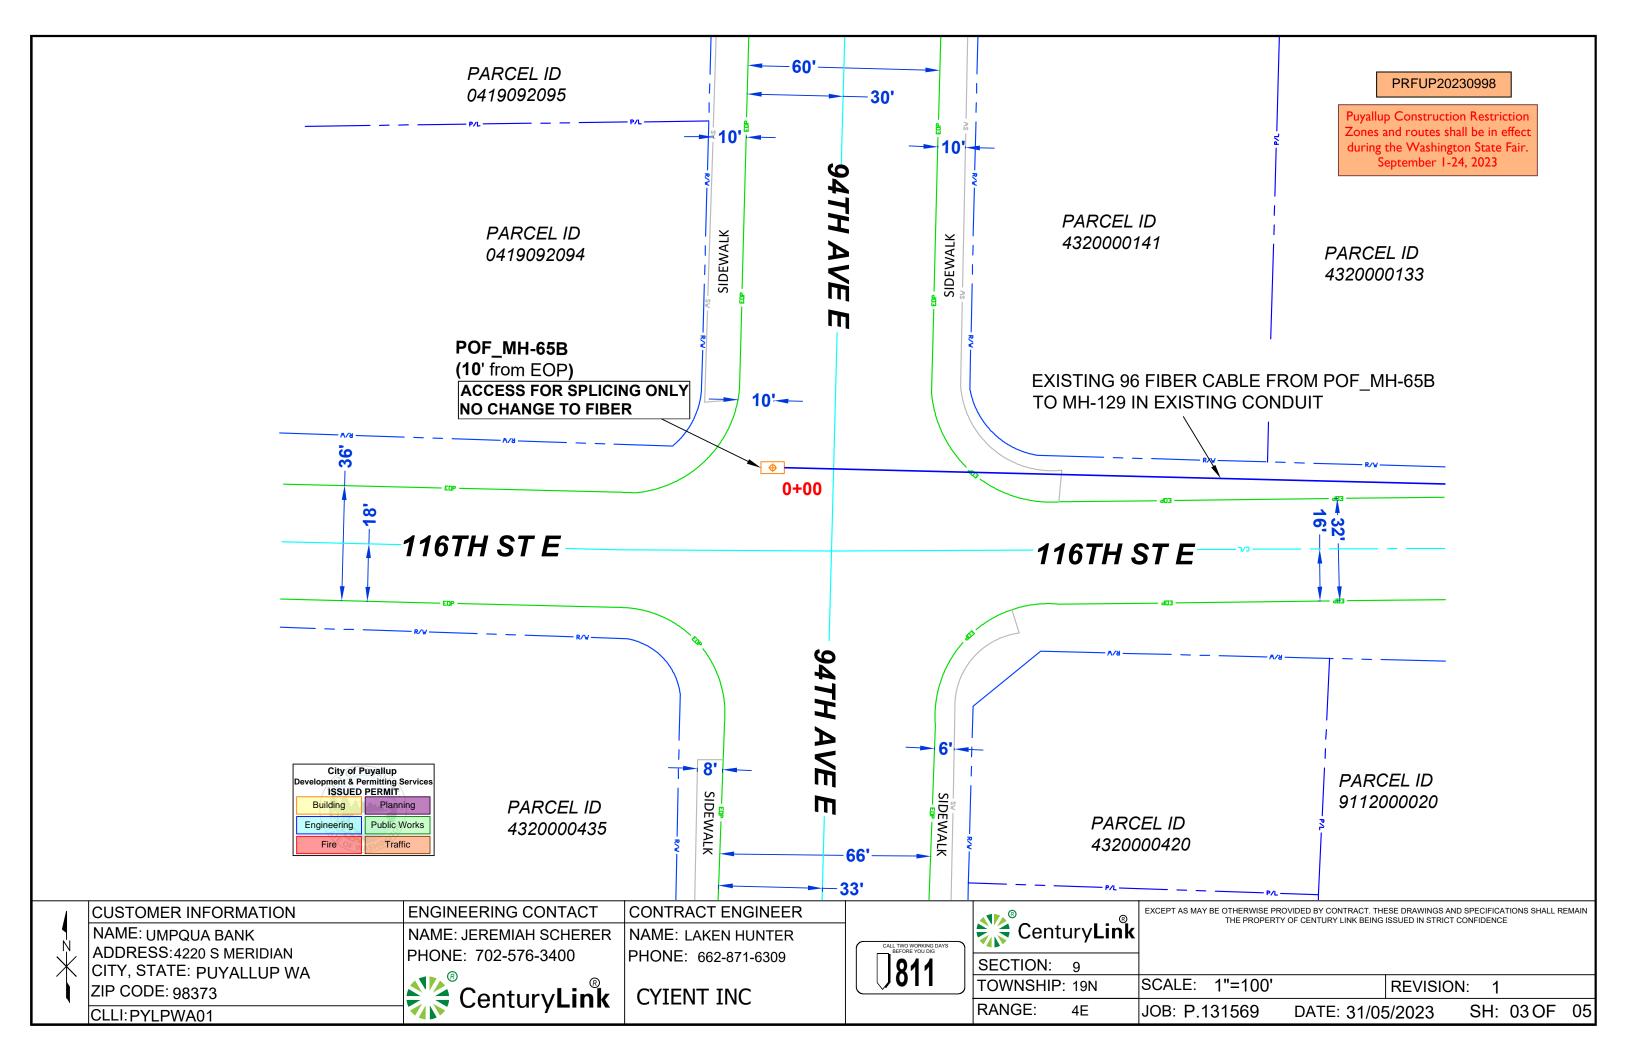

NARRATIVE: THIS PROJECT WILL PROVIDE CDFS SERVICE TO 4220 S MERIDIAN.EXISTING 96 FIBER CABLE FROM POF MH-65B TO MH-129 IN EXISTING CONDUIT.PLACE NEW 24 FIBER CABLE FROM MH-129 TO CUSTOMER MPOP PASSING THROUGH MH-128 AND HHUN-28 IN EXISTING CONDUIT.

Century Link

PRFUP20230998

**CUSTOMER INFORMATION** NAME: UMPQUA BANK ADDRESS: 4220 S MERIDIAN

CITY, STATE: PUYALLUP WA

ZIP CODE: 98373 CLLI: PYLPWA01

**ENGINEERING CONTACT** 

NAME: JEREMIAH SCHERER PHONE: 702-576-3400

CenturyLink

**CONTRACT ENGINEER** NAME: LAKEN HUNTER

PHONE: 662-871-6309

CYIENT INC

| <u> </u> | Century <b>Li</b> | <sub>®</sub> |
|----------|-------------------|--------------|
| - 1      |                   |              |

4E

EXCEPT AS MAY BE OTHERWISE PROVIDED BY CONTRACT. THESE DRAWINGS AND SPECIFICATIONS SHALL REMAIN THE PROPERTY OF CENTURY LINK BEING ISSUED IN STRICT CONFIDENCE

SECTION: 9 TOWNSHIP: 19N

RANGE:

SCALE:

1"=100'

JOB: P.131569

**REVISION:** 

DATE: 31/05/2023 SH: 02 OF