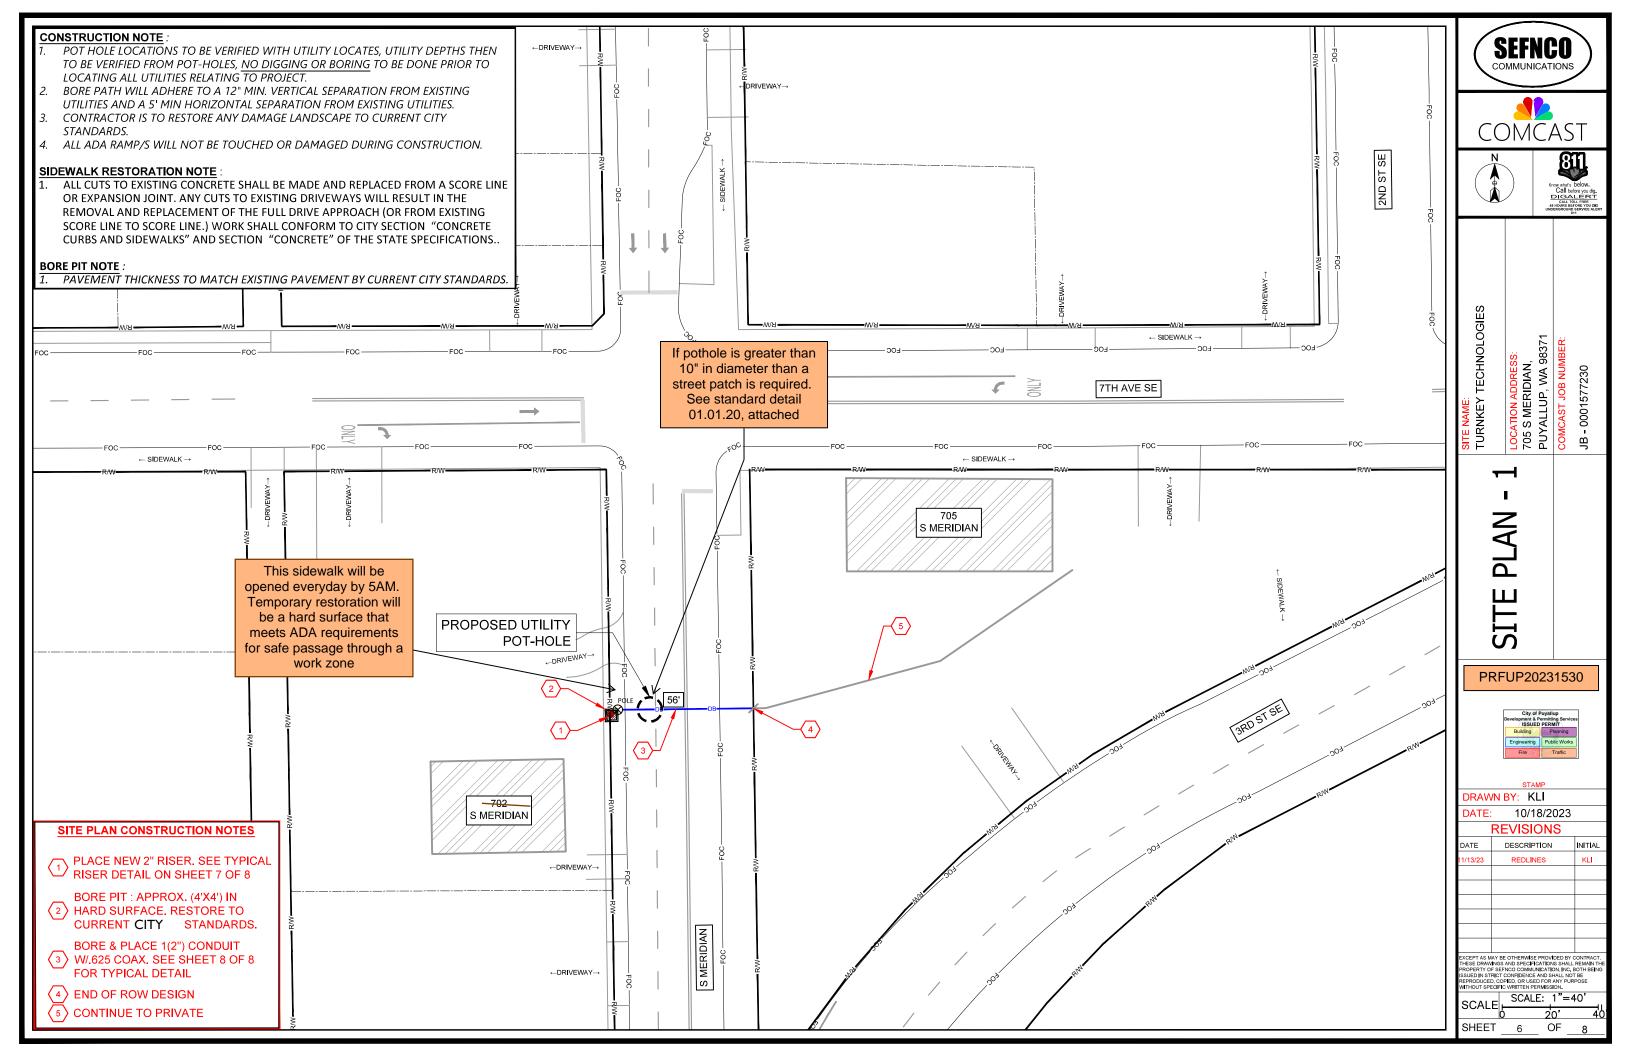

## **TURNKEY TECHNOLOGIES** 705 S MERIDIAN, PUYALLUP, WA 98371 JB - 0001577230

**PROPOSED UNDERGROUND FIBER INSTALLATION** 

The proposed vault has been removed from the scope of proposed work

| CONT                           | ACTS                           | PG#          | SHEET INDEX                          | DESCRIPTION OF WO                |
|--------------------------------|--------------------------------|--------------|--------------------------------------|----------------------------------|
| RMITTING                       | SEFNCO OPE                     | FG#          | SHEET INDEX                          | PLACE NEW 2" RISER ON EXISTING   |
|                                | PAUL JENSEN<br>4610 TACOMA AVE | 1            | COVER SHEET                          | BORE & PLACE 1(2") CONDUIT W/.62 |
| ) TACOMA AVE<br>INER, WA 98390 | SUMNER, WA 98390               | 2            | VICINITY MAP, CONTACTS & SHEET INDEX |                                  |
| NE: (253) 999-2271             | PHONE: (253) 299-4961          | 3 <b>-</b> 4 | GENERAL NOTES                        |                                  |
| NIL: ASKIEHN@SEFNCO.COM        | EMAIL: PAJENSEN@SEFNCO.COM     | 5            | LEGEND                               |                                  |
|                                |                                | 6            | SITE-PLAN                            |                                  |
| MCAST                          |                                | 7 <b>-</b> 8 | TYPICAL DETAILS                      |                                  |
| SAMIN SANTOS<br>VALLEY AVE,    |                                |              |                                      |                                  |
| /ALLUP, WA 98371               |                                |              |                                      |                                  |
| NE: (206) 401-2188             |                                | - 1.1        |                                      |                                  |