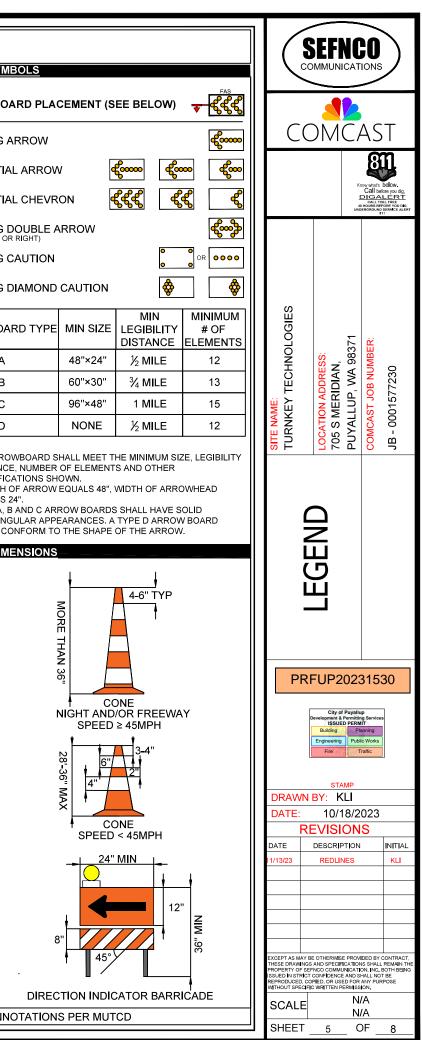

|                                                                               |                                  |                         | LEGE                            | END                       |                                   |                  |                                 |
|-------------------------------------------------------------------------------|----------------------------------|-------------------------|---------------------------------|---------------------------|-----------------------------------|------------------|---------------------------------|
| ROW WORK LINETYPE                                                             | EXISTIN                          | G UTILI                 | TY SYMBOLS                      |                           |                                   | TRAFFIC C        |                                 |
| PROPOSED OVERLASH ————————————————————————————————————                        | STREET LIGHT POLE                |                         | SEWER MANHOLE                   | ୍                         |                                   | •                |                                 |
| PROPOSED AERIAL STRAND                                                        |                                  | <u>(SI)</u>             | SEWER MANHOLE                   | SS                        | WARNING SIGN PLACEMENT (W/ PART # |                  | ARROWBOAF                       |
|                                                                               | STREET LIGHT HANDHOLE            | SL                      | SEWER CLEANOUT                  | SC                        |                                   |                  |                                 |
| TRENCH TRENCH   HYDRO-VAC TRENCH VAC-T                                        | TRAFFIC SIGNAL HANDHOLE          | TS                      | SEWER CATCH BASIN               |                           | REGULATORY SIGN (W/ PART #)       | R4-7AR           | FLASHING AR                     |
| PROOF/PULL                                                                    | TRAFFIC SIGNAL VAULT             | TS                      | SEWER VALVE                     | \$                        |                                   | RIGHT            |                                 |
| (P) FIBER & COUNT                                                             |                                  |                         |                                 | •                         | SPEED LIMIT CALLOUT               | R2-1 LIMIT       | SEQUENTIAL                      |
| (P) .625 COAX                                                                 | TRAFFIC SIGNAL MANHOLE           | <u>(</u> )              | SEWER VAULT                     | SS                        |                                   | 25               | SEQUENTIAL                      |
| (P) .875 COAX                                                                 | TRAFFIC CABINET                  | TS                      | SEWER UNKNOWN                   | S?                        | SIGN PLACEMENT / DIRECTION        | Ŧ                |                                 |
| (E) FIBER & COUNT                                                             | TRAFFIC SIGNAL POLE              | (TS)                    | STORM DRAIN VAULT               | SD                        | TRAFFIC BARREL                    |                  | FLASHING DC<br>(MERGE LEFT OR R |
| (E) .875 COAX                                                                 | TRAFFIC SIGNAL PEDESTAL          | ΤS                      | STORM ACCESS POINT              | $\oplus$                  | TRAFFIC CONE                      | <u> </u>         | FLASHING CA                     |
| WRECKOUT                                                                      | CATV MANHOLE                     | Ô                       | STORM CATCH BASIN               |                           |                                   | -                | FLASHING DIA                    |
| BASE LAYERS       DITCH LINE     D/L                                          | CATV HANDHOLE                    | C                       | STORM MANHOLE                   | sd<br>Sd                  | PATROL CAR                        |                  |                                 |
| EDGE OF PAVEMENT                                                              |                                  | _                       |                                 | -                         | WORK VEHICLE                      |                  | ARROWBOARI                      |
| FACE OF CURB                                                                  | CATV PEDESTAL                    |                         | STORM DRAIN UNKNOWN             | D?                        |                                   |                  |                                 |
|                                                                               | TELECOM PEDESTAL                 | Ξ.                      | STORM INLET                     | S                         | UNIFORMED POLICE OFFICER          |                  | А                               |
| GUARDRAIL                                                                     | TELECOM MANHOLE                  | $\bigcirc$              | STORM DISCHARGE POINT           | г 🚫                       | FLAGGER STATION                   |                  | В                               |
| PROPERTY LINE                                                                 | TELECOM HANDHOLE                 | Т                       | POWER PEDESTAL                  | P                         | FLAGGER STATION                   | I <u>N</u>       | С                               |
| PARCEL LINE                                                                   | TELECOM CABINET                  |                         | POWER HANDHOLE                  | Р                         | FLAGGER STATION                   | 1                | D                               |
|                                                                               | WATER WELL                       |                         | POWER MANHOLE                   | Ð                         | SPOTTER STATION                   | <b>P</b>         | NOTE(S):                        |
| CENTER LINE ————————————————————————————————————                              |                                  | Ŭ                       |                                 | -                         | SPOTTER STATION                   | Ν                | 1. AN ARROWE<br>DISTANCE, I     |
| FOG LINE                                                                      | WATER SAMPLING STATION           | $\bigcirc$              | POWER CABINET                   | P                         | LIT INTERSECTION                  | 8                | SPECIFICAT<br>2. LENGTH OF      |
| SIDEWALKSW                                                                    | WATER AIR CONTROL VALVE          | - <u>Q</u> -            | POWER VAULT                     | PP                        |                                   |                  | EQUALS 24"<br>3. TYPE A, B A    |
|                                                                               | WATER PUMP                       | FUMP                    | POWER UNKNOWN                   | P?                        | UNLIT INTERSECTION                |                  | RECTANGUL<br>SHALL CON          |
| POWER                                                                         | TEST VALVE                       | $\bullet$               | GAS METER                       | G                         | CHANN                             | ELIZING DEVI     | CES / MIN DIMEN                 |
| GAS LINEGG                                                                    | FIRE HYDRANT                     | Ē                       | GAS VALVE                       | Ś                         |                                   |                  |                                 |
| RECYCLED WATER RW   SANITARY SEWER SS                                         | WATER VALVE                      | Ņ                       | GAS MANHOLE                     | Ğ                         | 45°                               | 8-12"            | _                               |
| STORM DRAINSDSD                                                               |                                  |                         |                                 | _                         |                                   | 0-12             |                                 |
| WATER                                                                         | WATER METER                      |                         | GAS TEST POINT                  | $\oplus$                  |                                   | ្រុ              |                                 |
| ROAD HATCH CLASSIFICATION                                                     | WATER RESERVOIR                  | W                       | DRIVEWAY (FOC OR EOP)           |                           |                                   | SFT MIN          |                                 |
|                                                                               | WATER MANHOLE                    | $\otimes$               | SIGN POST                       | •                         |                                   | z                |                                 |
|                                                                               | WATER VAULT                      | W                       | TREE TRIM<br>LIGHT/MEDIUM/HEAVY | ر)<br>L/M/H               | 4FT MIN                           |                  | _                               |
| COLLECTOR ARTERIAL COLLECTOR ARTERIAL   INTERSTATE FREEWAY COLLECTOR ARTERIAL | WATER UNKNOWN                    | W?                      | CULVERT                         | $\rightarrow \prec$       | TYPE 3 BARRICADE                  | - T              |                                 |
|                                                                               | PEDESTAL UNK UTILITY             | 2                       | TRANSIT STOP                    | BUS                       |                                   |                  |                                 |
| BUILDING                                                                      |                                  |                         |                                 | STOF                      | 45°                               | • •              | _                               |
| COMCAST UNDERGROUND SYMBOLS                                                   | СОМСА                            | ST AFR                  |                                 |                           |                                   | <u>8-12"</u> မူ  |                                 |
|                                                                               |                                  |                         |                                 |                           |                                   | I MIN            |                                 |
| EXISTING PROPOSED WRECKOUT                                                    | -                                | EXISTIN                 | <u>IG PROPOSED WRE</u>          | <u>ECKOUT</u>             |                                   | Z                | _                               |
| MANHOLE VAULT Node Symbol                                                     | ANCHOR<br>SIDEWALK ANCHOR & GUY  |                         |                                 | <u> </u>                  | 2FT MIN                           | _ †              |                                 |
| PEDESTAL Node Symbol P                                                        | POLE W/O RISER                   | $\otimes$               |                                 | $\bigotimes$              | TYPE 2 BARRICADE                  |                  |                                 |
| SPLICE CASE                                                                   | RISER                            | ŏ                       | $\bigotimes$                    |                           |                                   |                  |                                 |
| ТАР Т Т Т                                                                     | ARM                              | ŏ-                      | × × (                           | $\otimes^{}$              | 45°                               | t t              |                                 |
| AMPLIFER A A                                                                  | VERTICAL GROUND                  | ۵.                      |                                 | Ň,                        |                                   | 8 <b>-</b> 12" ω | _                               |
|                                                                               | SLACK SPAN                       | <u> </u>                |                                 |                           |                                   | 3FT MIN          |                                 |
| NODE Node Symbol Node Symbol                                                  | OVERHEAD GUY                     |                         |                                 |                           |                                   | S Z              |                                 |
| BORE PIT / EXCAVATION                                                         | TANGENT ATTACHMENT<br>DEAD-END - | $\otimes$               |                                 | $\otimes \longrightarrow$ | 2FT MIN                           | <b>⊢</b>         |                                 |
| STORAGE LOOP X' CO X' CO                                                      | DOUBLE DEAD-END -                | $-\widecheck{\otimes}-$ |                                 | ŏ_`                       | TYPE 1 BARRICADE                  |                  |                                 |
|                                                                               |                                  |                         | <b>~</b> `                      | -                         | ALL TRAFFI                        | C CONTROL D      | EVICES / ANNO                   |