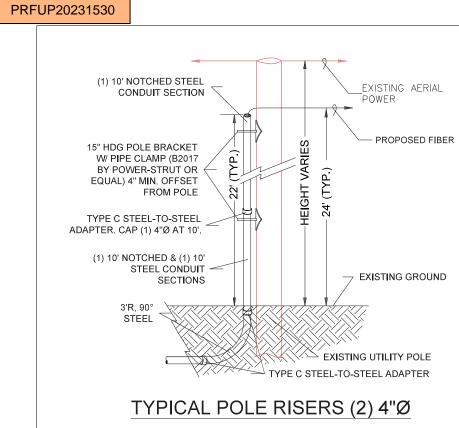

## **TURNKEY TECHNOLOGIES** 705 S MERIDIAN, PUYALLUP, WA 98371 JB - 0001577230

**PROPOSED UNDERGROUND FIBER INSTALLATION** 

The proposed vault has been removed from the scope of proposed work

| CONT                           | ACTS                           | PG#          | SHEET INDEX                          | DESCRIPTION OF WO                |
|--------------------------------|--------------------------------|--------------|--------------------------------------|----------------------------------|
| RMITTING                       | SEFNCO OPE                     | FG#          | SHEET INDEX                          | PLACE NEW 2" RISER ON EXISTING   |
|                                | PAUL JENSEN<br>4610 TACOMA AVE | 1            | COVER SHEET                          | BORE & PLACE 1(2") CONDUIT W/.62 |
| ) TACOMA AVE<br>INER, WA 98390 | SUMNER, WA 98390               | 2            | VICINITY MAP, CONTACTS & SHEET INDEX |                                  |
| NE: (253) 999-2271             | PHONE: (253) 299-4961          | 3 <b>-</b> 4 | GENERAL NOTES                        |                                  |
| NIL: ASKIEHN@SEFNCO.COM        | EMAIL: PAJENSEN@SEFNCO.COM     | 5            | LEGEND                               |                                  |
|                                |                                | 6            | SITE-PLAN                            |                                  |
| MCAST                          |                                | 7 <b>-</b> 8 | TYPICAL DETAILS                      |                                  |
| SAMIN SANTOS<br>VALLEY AVE,    |                                |              |                                      |                                  |
| /ALLUP, WA 98371               |                                |              |                                      |                                  |
| NE: (206) 401-2188             |                                | - 1.1        |                                      |                                  |