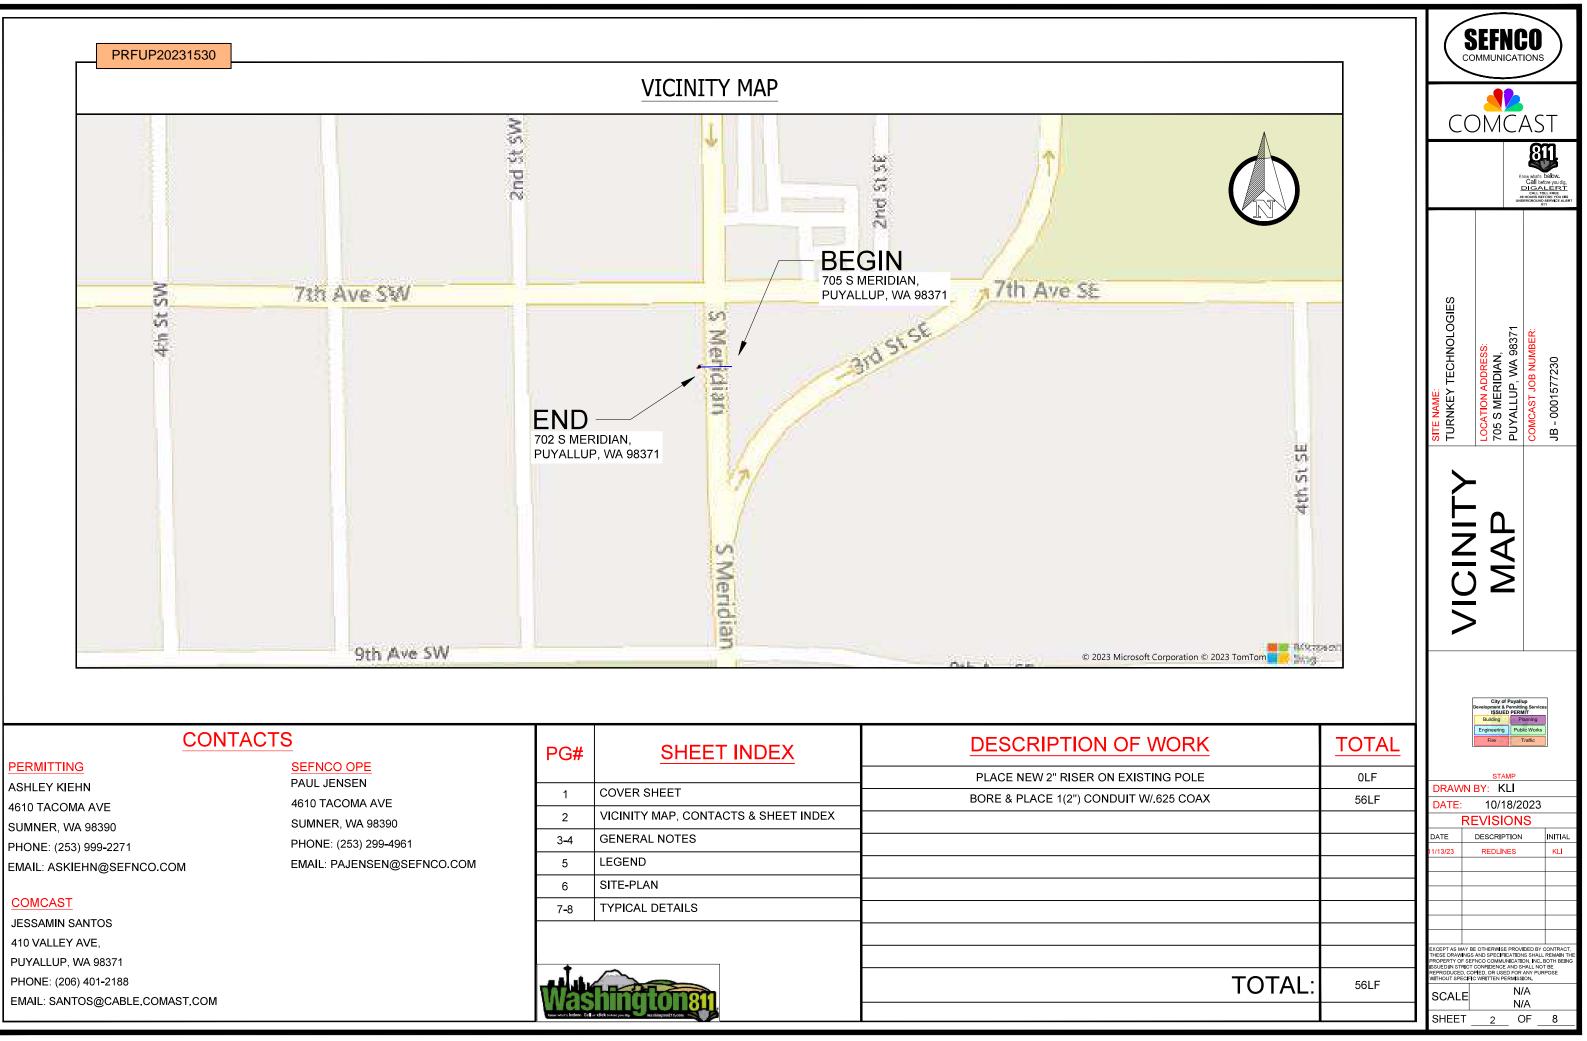

## **TURNKEY TECHNOLOGIES** 705 S MERIDIAN, PUYALLUP, WA 98371 JB - 0001577230

**PROPOSED UNDERGROUND FIBER INSTALLATION** 

The proposed vault has been removed from the scope of proposed work

| CONT                           | ACTS                           | PG#          | SHEET INDEX                          | DESCRIPTION OF WO                |
|--------------------------------|--------------------------------|--------------|--------------------------------------|----------------------------------|
| RMITTING                       | SEFNCO OPE                     | FG#          | SHEET INDEX                          | PLACE NEW 2" RISER ON EXISTING   |
|                                | PAUL JENSEN<br>4610 TACOMA AVE | 1            | COVER SHEET                          | BORE & PLACE 1(2") CONDUIT W/.62 |
| ) TACOMA AVE<br>INER, WA 98390 | SUMNER, WA 98390               | 2            | VICINITY MAP, CONTACTS & SHEET INDEX |                                  |
| NE: (253) 999-2271             | PHONE: (253) 299-4961          | 3 <b>-</b> 4 | GENERAL NOTES                        |                                  |
| NIL: ASKIEHN@SEFNCO.COM        | EMAIL: PAJENSEN@SEFNCO.COM     | 5            | LEGEND                               |                                  |
|                                |                                | 6            | SITE-PLAN                            |                                  |
| MCAST                          |                                | 7 <b>-</b> 8 | TYPICAL DETAILS                      |                                  |
| SAMIN SANTOS<br>VALLEY AVE,    |                                |              |                                      |                                  |
| /ALLUP, WA 98371               |                                |              |                                      |                                  |
| NE: (206) 401-2188             |                                | - 1.1        |                                      |                                  |