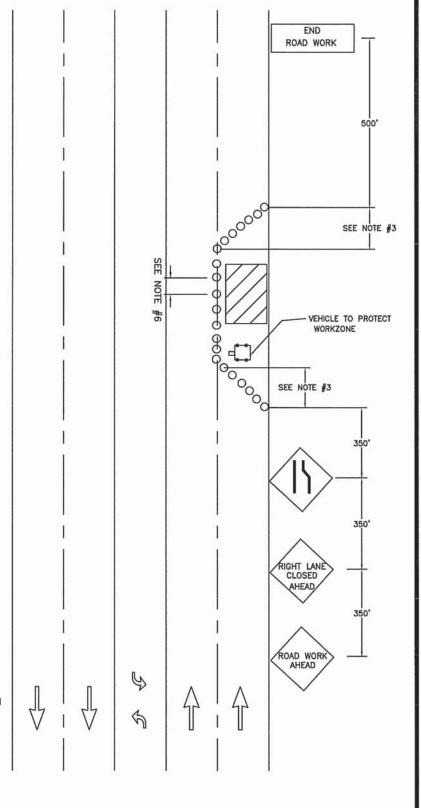

## NOTES:

Valley Ave NE

- 1 FOR ARTERIAL WORK ZONES SUCH AS: S. MERIDIAN, BYPASS RIVER ROAD, 39TH AVE SE
- 2 TRAFFIC CONTROL DEVICES SHALL BE RETROREFLECTIVE DRUMS
- 3 TAPER LENGTH EQUALS WIDTH OF LANE TIMES SPEED LIMIT SQUARED DIVIDED BY 60

$$L = \frac{WS^2}{60}$$

- 4 DISTANCE BETWEEN SIGNS IS MANDITORY UNLESS FIELD CONDITIONS DETERMINE OTHERWISE
- 5 CALL COMM CENTER DAY OF CLOSURE 841-5431 5.1 CLOSURE FOR WEEKDAYS ONLY
  - 5.2 TIMES: 9:00 AM TO 3:00 PM

6 DISTANCE BETWEEN CONES EQUALS SPEED LIMIT IN UNITS OF FEET

## OUTSIDE LANE CLOSURE ON MULTILANE STREET

| J. HUNTER                                       | PLOTTING SCALE<br>NTS/ 1=1 | DATE APPROVED 04-03 | REVISED<br>09-30-09     | TCP<br>STANDARD |
|-------------------------------------------------|----------------------------|---------------------|-------------------------|-----------------|
| FILE NAME  1:\DRAWINGS\PUBLIC WORKS\TRAFFIC\TCP |                            | M. FORD             | REVISED BY<br>S. TANDLE | NO. 5           |