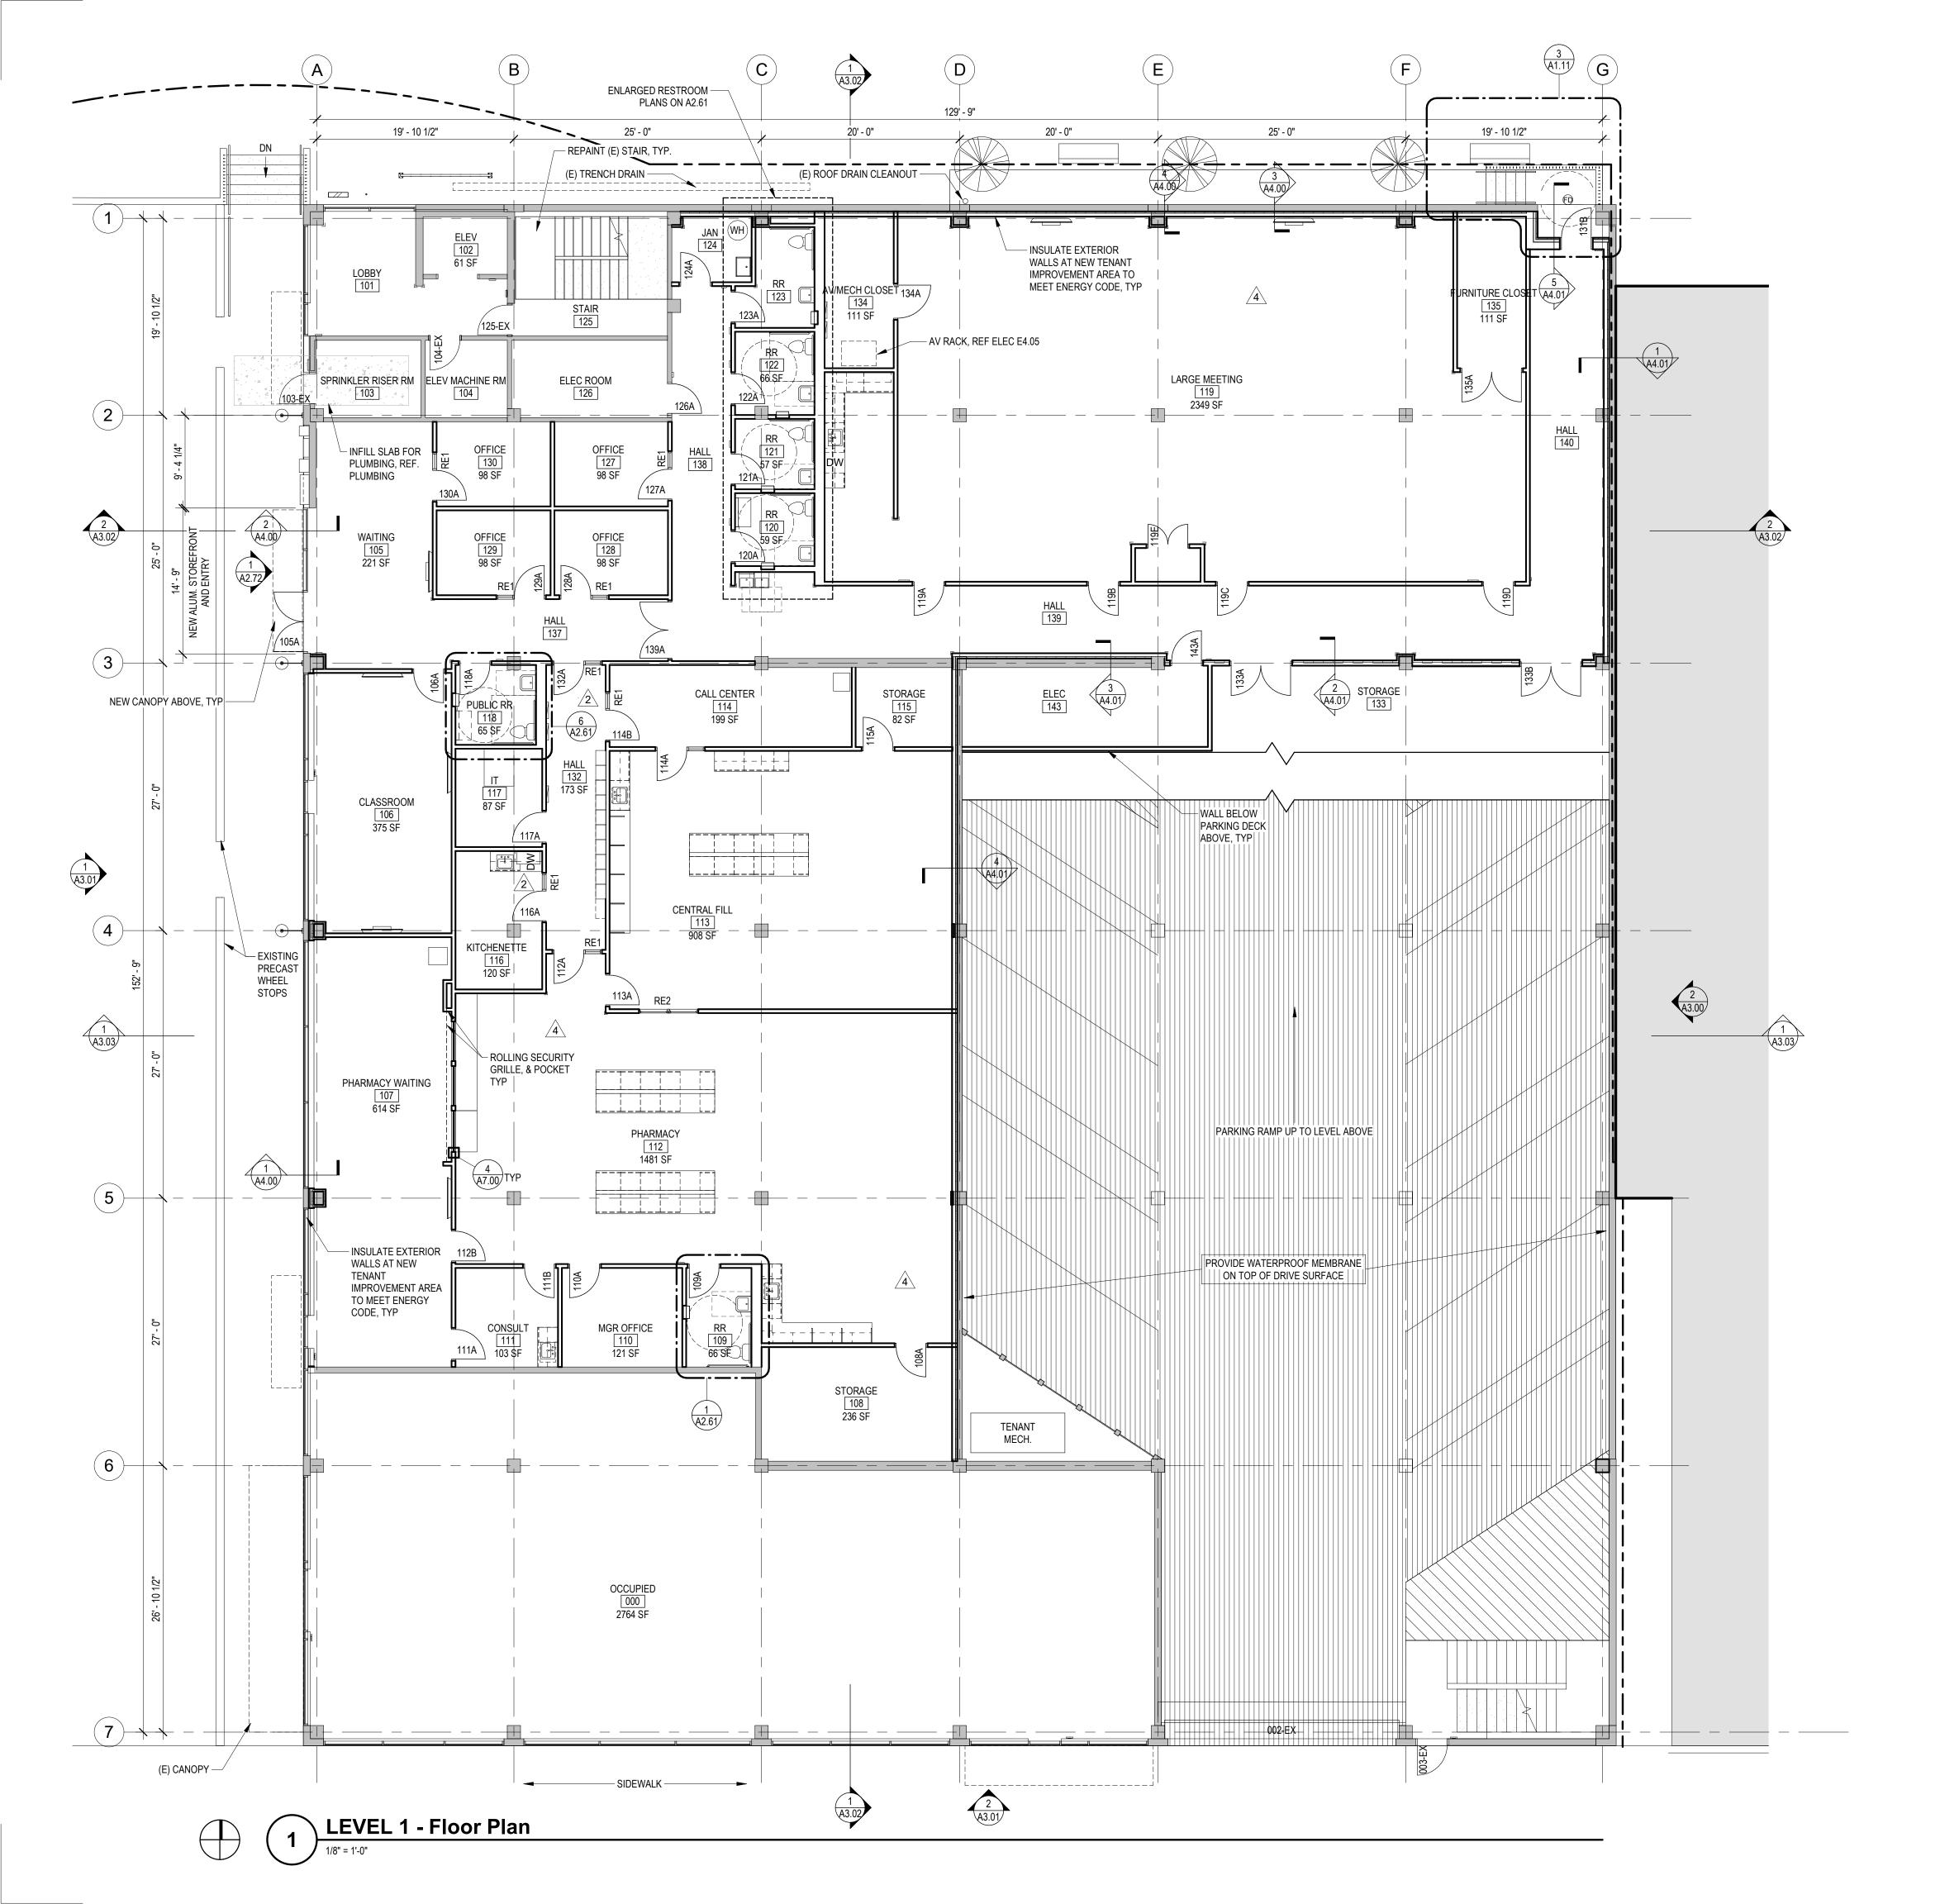

## Floor Plan General Notes

- REFER TO GENERAL NOTES ON SHEET <u>AA1.00</u>.
  REFER TO FINISH SCHEDULE ON SHEET <u>A2.70</u>.
  REFER TO DIMENSION & PARTITION TYPES PLAN FOR PARTITION
- 4. ALL DIMENSIONS TO NEW PARTITIONS ARE TO FACE OF FRAMING
- 5. DIMENSIONS TO EXISTING WALLS ARE EITHER TO FINISHED FACE OR TO GRID LINE.
- 6. INFILL WITHIN EXISTING CONSTRUCTION AND NEW PARTITIONS IMMEDIATELY ADJACENT TO EXISTING CONSTRUCTION SHALL MATCH EXISTING CONSTRUCTION. PATCHES, INFILL, AND NEW PARTITIONS IMMEDIATELY ADJACENT TO OR WITHIN EXISTING PARTITIONS SHALL BE FINISHED TO BLEND SEAMLESSLY WITH EXISTING MATERIALS AND FINISH AND SHALL ALIGN WITH EXISTING
- 7. REPETITIVE FEATURES DRAWN OR NOTED ONLY ONCE SHALL BE
- COMPLETELY PROVIDED AS IF DRAWN OR NOTED IN FULL. 8. ALL INTERIOR WALLS BE CLEANED, SPOT PRIMED AS REQUIRED,
- AND TO RECEIVE NEW PAINT.
- 9. DOOR OPENINGS LOCATED 4" FROM ADJACENT PARTITION UNO. 10. REFER TO MECHANICAL AND ELECTRICAL AND COORDINATE THE WORK. COORDINATE EXTENTS OF CUTTING AND PATCHING AS REQUIRED FOR ALL MECHANICAL AND ELECTRICAL WORK. PATCH AND REPAIR ALL AREAS OF CUTTING AND PATCHING TO MATCH ADJACENT FINISHES.

## Floor Plan Legend

EXISTING PARTITION TO REMAIN, TYP REFER FLAG NOTE WHERE THIS DASHED LINE OCCURS

INFILL AT EXISTING PARTITION, TYP

FRAMED WALL PARTITION, TYP

PROVIDE SLAB ON GRADE INFILL, REF STRUCT AND MECH/ELEC, TYP. PREP SUBSTRATE TO RECEIVE SCHED FINISH, REF FINISH PLAN, TYP

PROVIDE ELEVATED CONC SLAB INFILL, REF STRUCT, TYP

PROVIDE SELF-LEVELING UNDERLAYMENT SYSTEM TO LEVEL (E) FLOOR AFTER DEMO, TYP

- LINE INDICATES AREA TO RECEIVE BITUMINOUS DAMPPROOFING SYSTEM, REF DETAILS

- LINE INDICATES AREA TO RECEIVE SHEET WATERPROOFING SYSTEM, REF DETAILS

P-X LINE INDICATES PAINT ACCENT

CHC Puyallup -Garage

111 W. Main Puyallup WA 98371

Miller HayashiArchitects

118 North 35th St. Suite 200 Seattle, Washington 98103 Tel: 206 634 0177 Fax: 206 634 0167

> SHEET TITLE GARAGE

**GROUND FLOOR PLAN** 

SHEET NO.

MILLER HAYASHI ARCHITECTS 2213