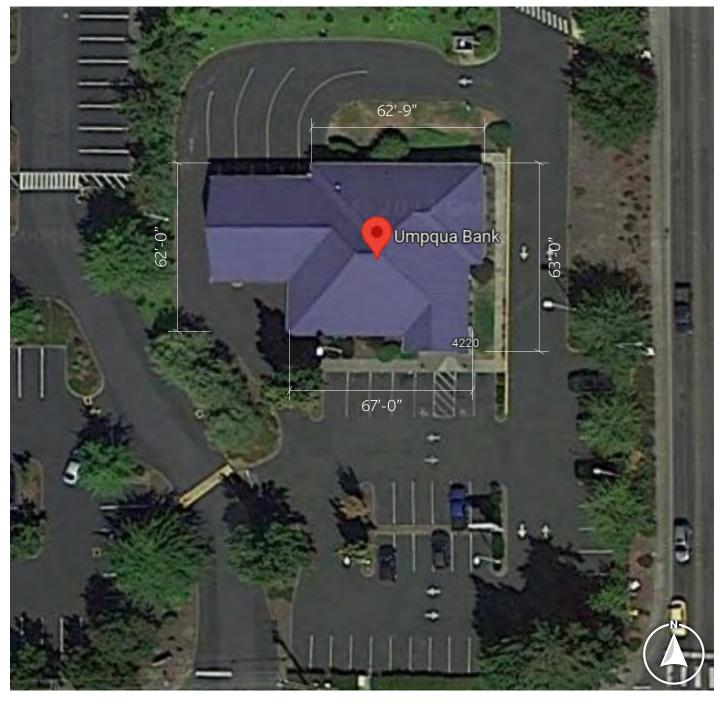

## **OVERALL BUILDING DIMENSIONS**

**AERIAL VIEW** 

i1ind.com 215.826.0880

LOCATION: 4220 S MERIDIAN, PUYALLUP, WA 98373, UNITED STATES

08/10/2023 ADDED CODE OF COMPLIANCE IDV Revised as per mark up - 10.16.23 Revised as per mark up - 10.25.23