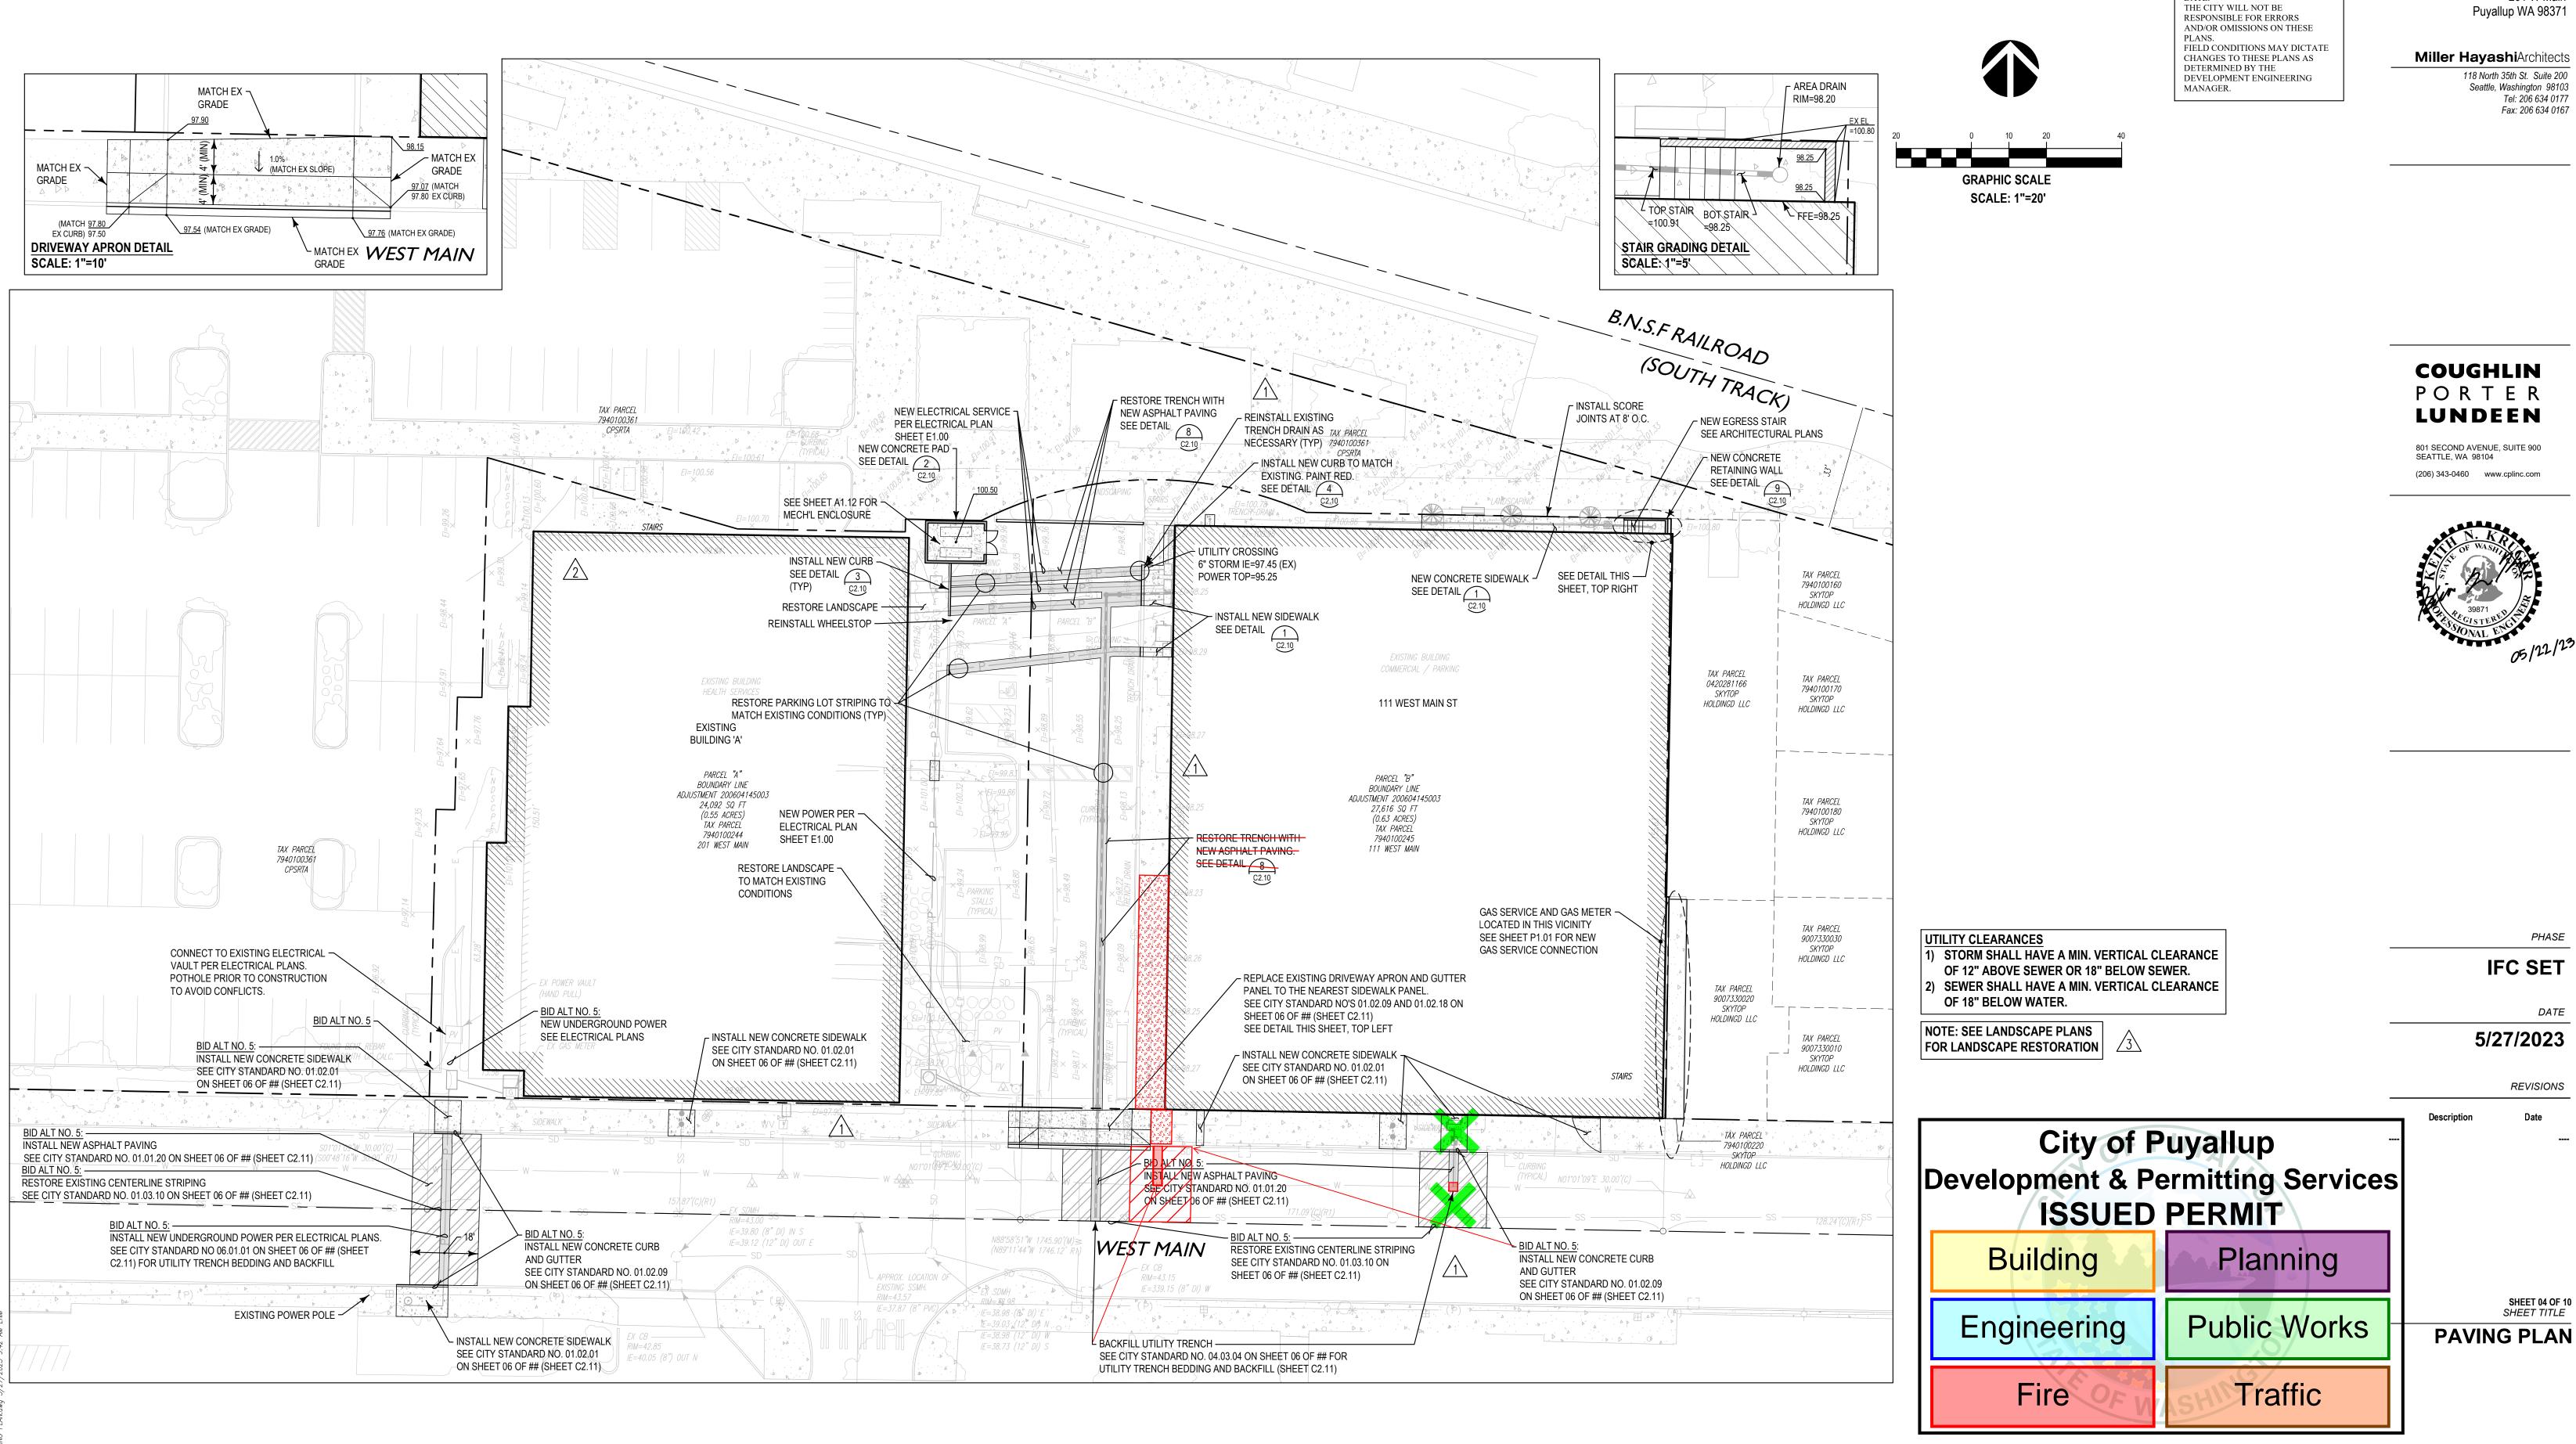

P2.01 MILLER HAYASHI ARCHITECTS Project Number

PLANS. FIELD CONDITIONS MAY DICTATE CHANGES TO THESE PLANS AS Miller HayashiArchitects DETERMINED BY THE 118 North 35th St. Suite 200 DEVELOPMENT ENGINEERING Seattle, Washington 98103 Tel: 206 634 0177 MANAGER. Fax: 206 634 0167 **GRAPHIC SCALE** SCALE: 1"=20' SOUTH TRACK) COUGHLIN CLEAR/GRUB FOR NEW WALLS, STAIR, PORTER - EXISTING NON-CONFORMING AND WALK. DUMPSTER ENCLOSURE -- SAWCUT AND REMOVE TRENCH FOR NEW LUNDEEN EXISTING ASPHALT 7940100361 TRENCH FOR NEW — CPSRTA TAX PARCEL 7940100361 ELECTRICAL CONDUIT 801 SECOND AVENUE, SUITE 900 SEE ELECTRICAL PLANS SEATTLE, WA 98104 EASEMENT NO. 1 (206) 343-0460 www.cplinc.com SAWCUT AND REMOVE -ITEM 13 FROM TITLE (VERTICAL LINES) EXISTING ASPHALT FOR NEW MECHANICAL UNITS - REMOVE EXISTING STAIR EXISTING CURB PROTECT EXISTING TAX PARCEL SEE ARCHITECTURAL PLANS PAFN 200002030543 EASEMENT NO 8 TRENCH DRAIN 7940100160 REMOVE EXISTING WHEEL FOR NEW STAIRS **SKYTOP** STOP. RE-INSTALL AFTER HOLDINGD LLC ITEM 10 FROM TITLE ASPHALT RESTORATION (HORIZ LINES) SAWCUT AND REMOVE IS COMPLETE CONCRETE CURB AND WALK REMOVE EXISTING EXISTING BUILDING LANDSCAPE COMMERCIAL / PARKING TAX PARCEL TAX PARCEL 0420281166 SKYTOP SAWCUT AND REMOVE -7940100170 EXISTING CURB SKYTOP 111 WEST MAIN ST HOLDINGD LLC **EXISTING** BUILDING 'A'

TRENCH FOR NEW

- SAWCUT AND REMOVE

- SAWCUT AND REMOVE EXISTING DAMAGED CONCRETE PANEL AT NEAREST JOINT NEAR J-BOXES

BID ALT NO. 5: — 18' WIDE GRIND, CENTERED ON

EXISTING DRIVEWAY APRON AND GUTTER

SIDE SEWER

SAWCUT AND REMOVE ASPEALT. INSTALL/

NEW SIDE SEWER.

WEST MAIN

BOUNDARY LINE

ADJUSTMENT 200604145003 27,616 SQ FT (0.63 ACRES)

= 111 WEST MAIN

PARCEL "A" BOUNDARY LINE

ADJUSTMENT 200604145003

TAX PARCEL 7940100361 CPSRTA

BID ALT NO. 5:

SAWCUT AND REMOVE EXISTING

CURB/GUTTER AT NEAREST JOINT

BID ALT NO. 5: — 18' WIDE GRIND, CENTERED ON

CONCRETE SIDĘWALK AND

BID ALT NO. 5: SAWCUT AND REMOVE EXISTING

**CURB/GUTTER AT NEAREST JOINT** 

APPROX. LOCATION OF EXISTING CB.

INSTALL CB PROTECTION AND

SEE DETAIL 12 C2.10

PROTECT EXISTING STORM SYSTEM.

REMOVE EXISTING LANDSCAPE -

FOUND BENT REBAR 0.31 SOUTH OF CALC.

- PROTECT EXISTING

PROTECT EXISTING

SAWCUT AND REMOVE

EXISTING ASPHALT FOR

NEW ELECTRICAL TRENCH

INSTALL ASPHALT PATCH.

- PUYALLUP CAPITAL IMPROVEMENTS (CIP) TO REMOVE EXISTING SIDEWALK PANELS, CURB, AND GUTTER AND

CONTRACTOR TO REMOVE ASPHALT PATCH FOR

UTILITY INSTALL. COORDINATE WITH PUBLIC WORKS

SUPERVISOR, SCOTT HILL PRIOR TO CONSTRUCTION.

STORM SYSTEM

24,092 SQ FT (0.55 ACRES) DEMOLISH EXISTING TAX PARCEL 7940100244 201 WEST MAIN AND FOUNDATIONS

SAWCUT AND REMOVE

- SAWCUT AND REMOVE

EXISTING SIDEWALK AT

PROTECT EXISTING CURB

TITLESIDEMEM

to remain

NEAREST JOINT.

EXISTING CURB

**IFC SET** 

**CHC Puyallup** 

Cannery

201 W Main

Puyallup WA 98371

5/27/2023

REVISIONS

SHEET 03 OF 10 SHEET TITLE

**PLAN** 

City of Puyallup **Development & Permitting Services ISSUED PERMIT** 

Building

NOTE: PROTECT EXISTING ON AND OFFSITE CB'S

TAX PARCEL 7940100180 SKYTOP

HOLDINGD LLC

TAX PARCEL

9007330030 SKYTOP

HOLDINGD LLC

TAX PARCEL

9007330010 SKYTOP

HOLDINGD LLC

- GAS PIPING AND CONNECTION. REFER TO M2.04 AND P2.01

9007330020 SKYTOP HOLDINGD LLC

7940100220

PARKING STALL (TYPICAL)

- REMOVE EXISTING 3/4" WATER AND SETTER

SEE SHEET C2.00 FOR NEW INSTALLATION

REMOVE EXISTING WATER SERVICE AT THE MAIN.

NEW 1 1/2" WATER SERVICE. SEE SHEET C2.00.

DISCONNECT EXISTING WATER SERVICE AND INSTALL

OF 1 1/2" WATER METER AND SETTER

- SAWCUT AND REMOVE EXISTING SIDEWALK AT

PROTECT EXISTING CURB.

EXISTING DAMAGED

CONCRETE PANEL

SAWCUT AND REMOVE -

NEAREST JOINT.

Planning

Engineering

Public Works

**APPROVED** 

CITY OF PUYALLUP

DEVELOPMENT ENGINEERING

NOTE: THIS APPROVAL IS VOID AFTER 180 DAYS FROM APPROVAL

THE CITY WILL NOT BE

RESPONSIBLE FOR ERRORS AND/OR OMISSIONS ON THESE