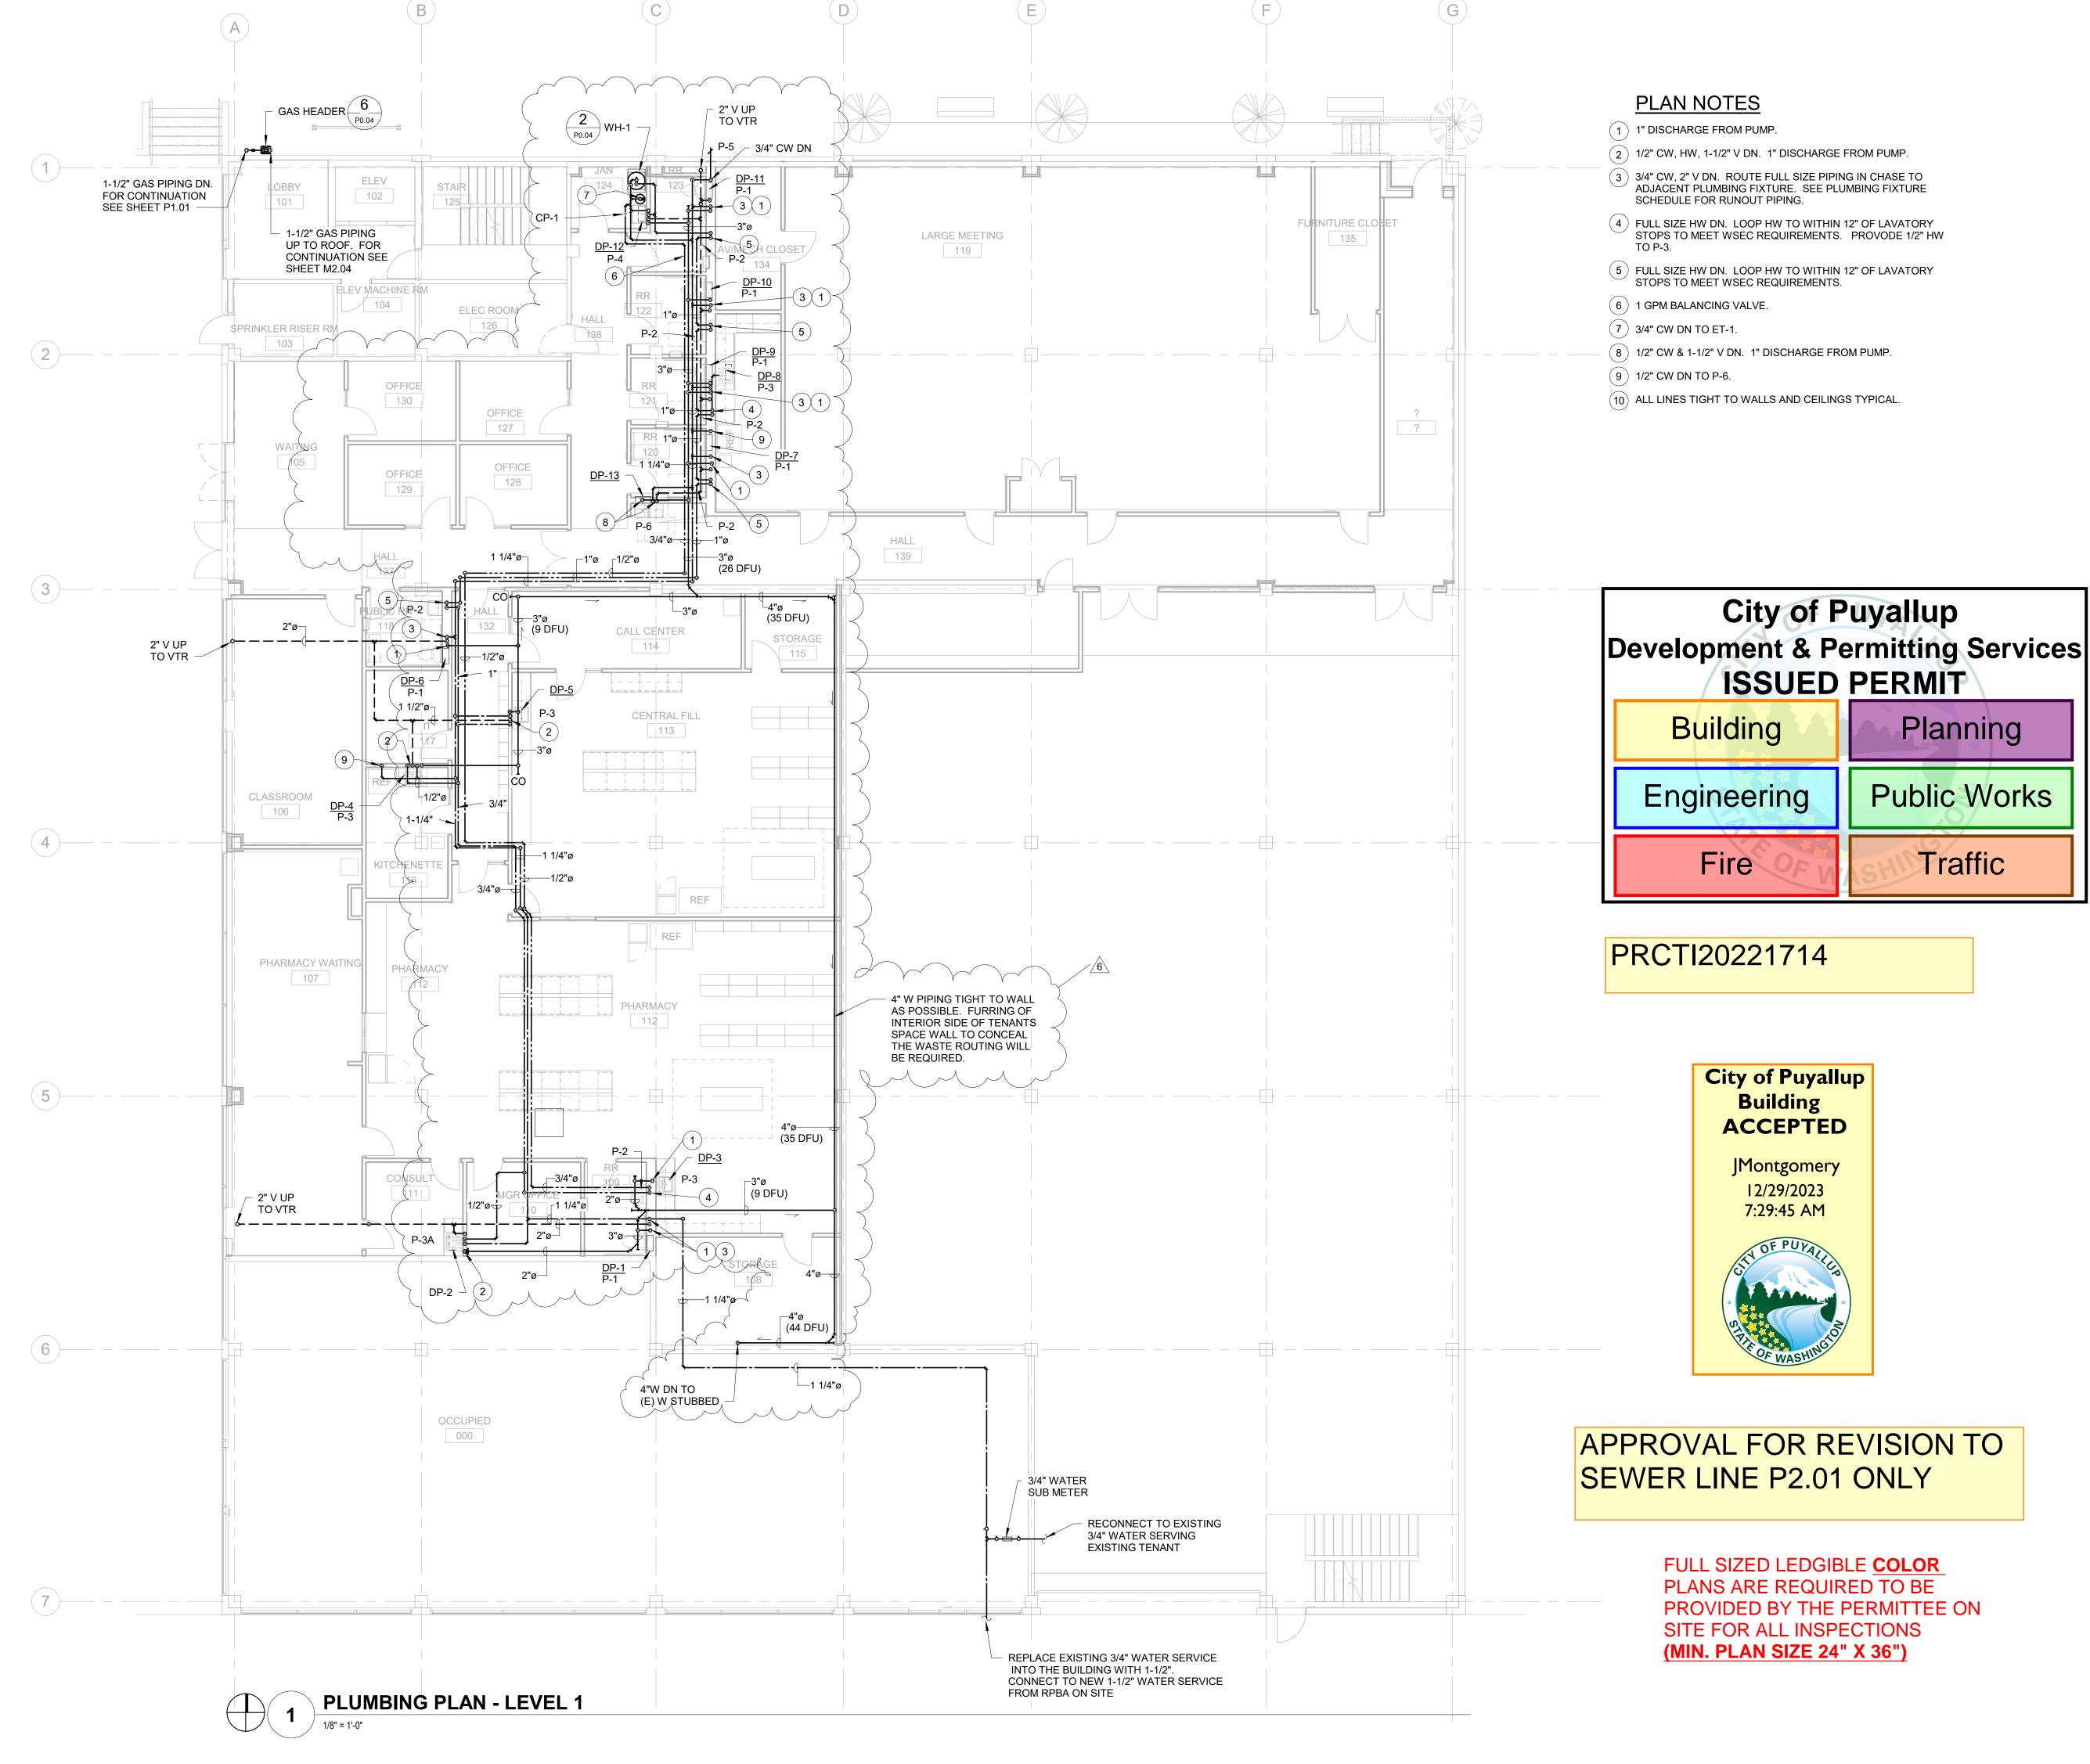

## **PLAN NOTES**

- 1 1" DISCHARGE FROM PUMP.
- 2) 1/2" CW, HW, 1-1/2" V DN. 1" DISCHARGE FROM PUMP.
- 3 3/4" CW, 2" V DN. ROUTE FULL SIZE PIPING IN CHASE TO ADJACENT PLUMBING FIXTURE. SEE PLUMBING FIXTURE SCHEDULE FOR RUNOUT PIPING.
- 4 FULL SIZE HW DN. LOOP HW TO WITHIN 12" OF LAVATORY STOPS TO MEET WSEC REQUIREMENTS. PROVODE 1/2" HW
- 5 FULL SIZE HW DN. LOOP HW TO WITHIN 12" OF LAVATORY STOPS TO MEET WSEC REQUIREMENTS.
- (6) 1 GPM BALANCING VALVE.
- $(\ 7\ )\$  3/4" CW DN TO ET-1.
- $(\ 8\ )\ \ 1/2$ " CW  $\&\ 1$ -1/2" V DN.  $\ 1$ " DISCHARGE FROM PUMP.
- (9) 1/2" CW DN TO P-6.
- (10) ALL LINES TIGHT TO WALLS AND CEILINGS TYPICAL.

SHEET TITLE

**IFC SET** 

5/17/2023

REVISIONS

**PLUMBING PLAN** - LEVEL 1

ADDENDUM #3

PERMIT CORRECTIONS

SHEET NO.