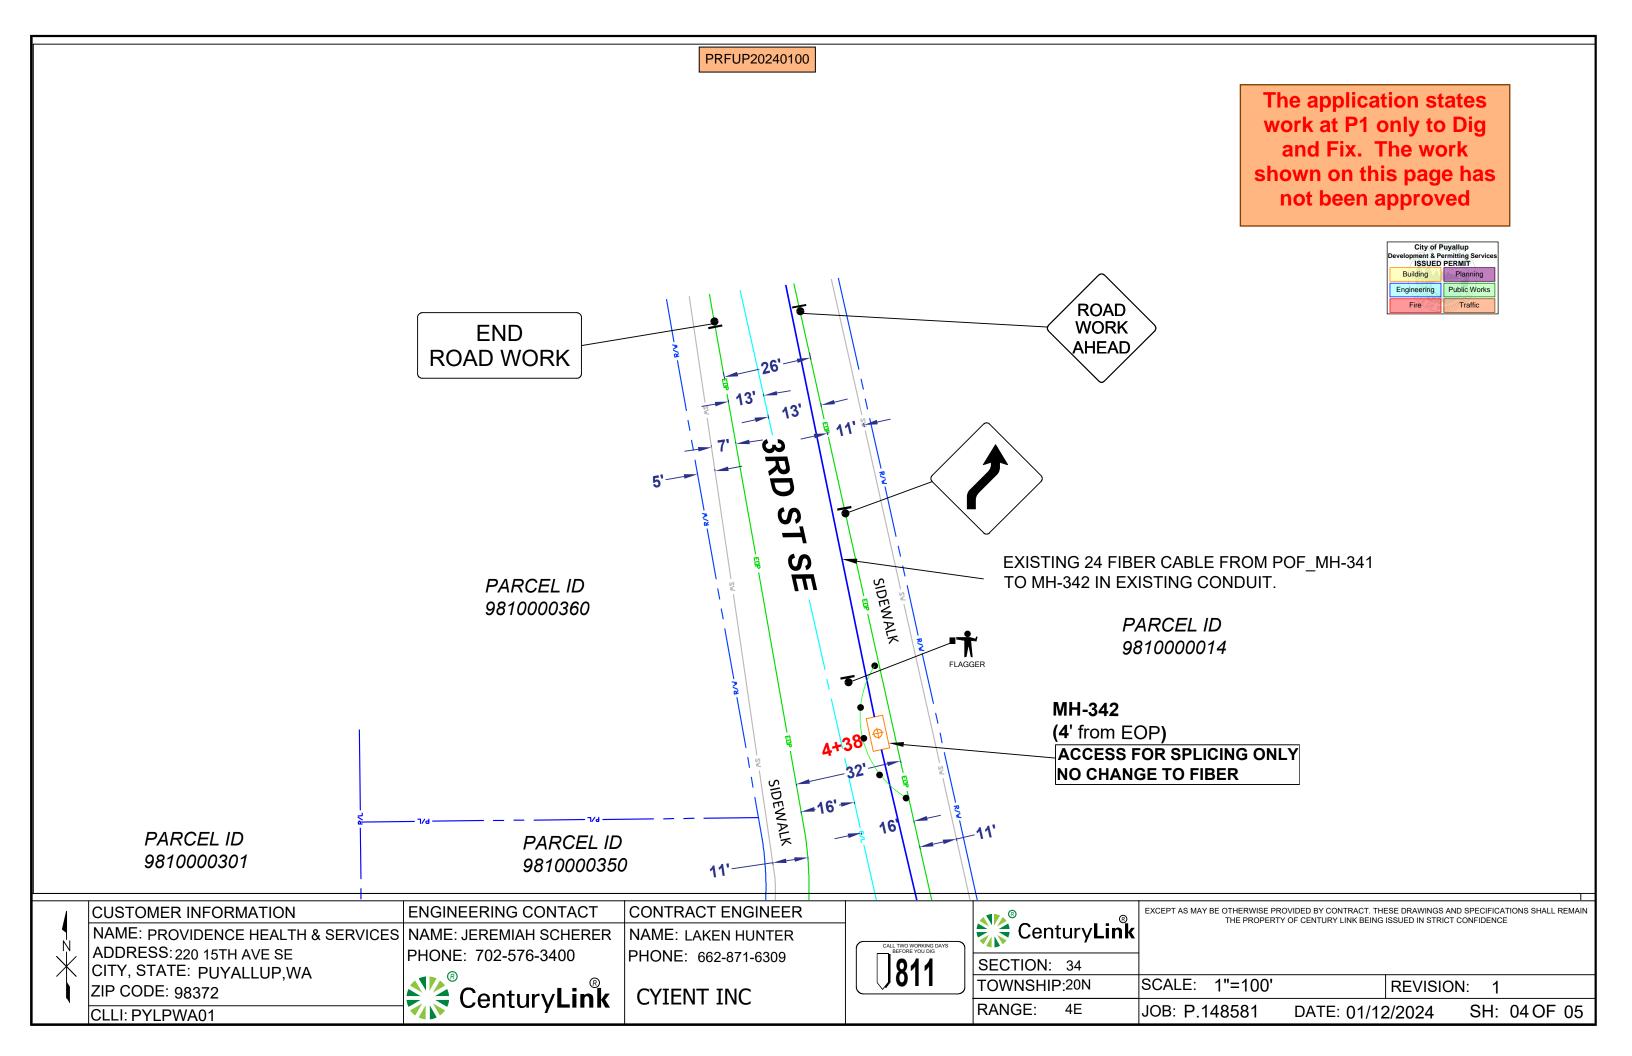

PRFUP20240100

pment & Permitting S ISSUED PERMIT Building Planning Public Works

CITY, STATE: PUYALLUP, WA

ZIP CODE: 98372 CLLI: PYLPWA01

CenturyLink

CYIENT INC

EXCEPT AS MAY BE OTHERWISE PROVIDED BY CONTRACT. THESE DRAWINGS AND SPECIFICATIONS SHALL REMAIN THE PROPERTY OF CENTURY LINK BEING ISSUED IN STRICT CONFIDENCE