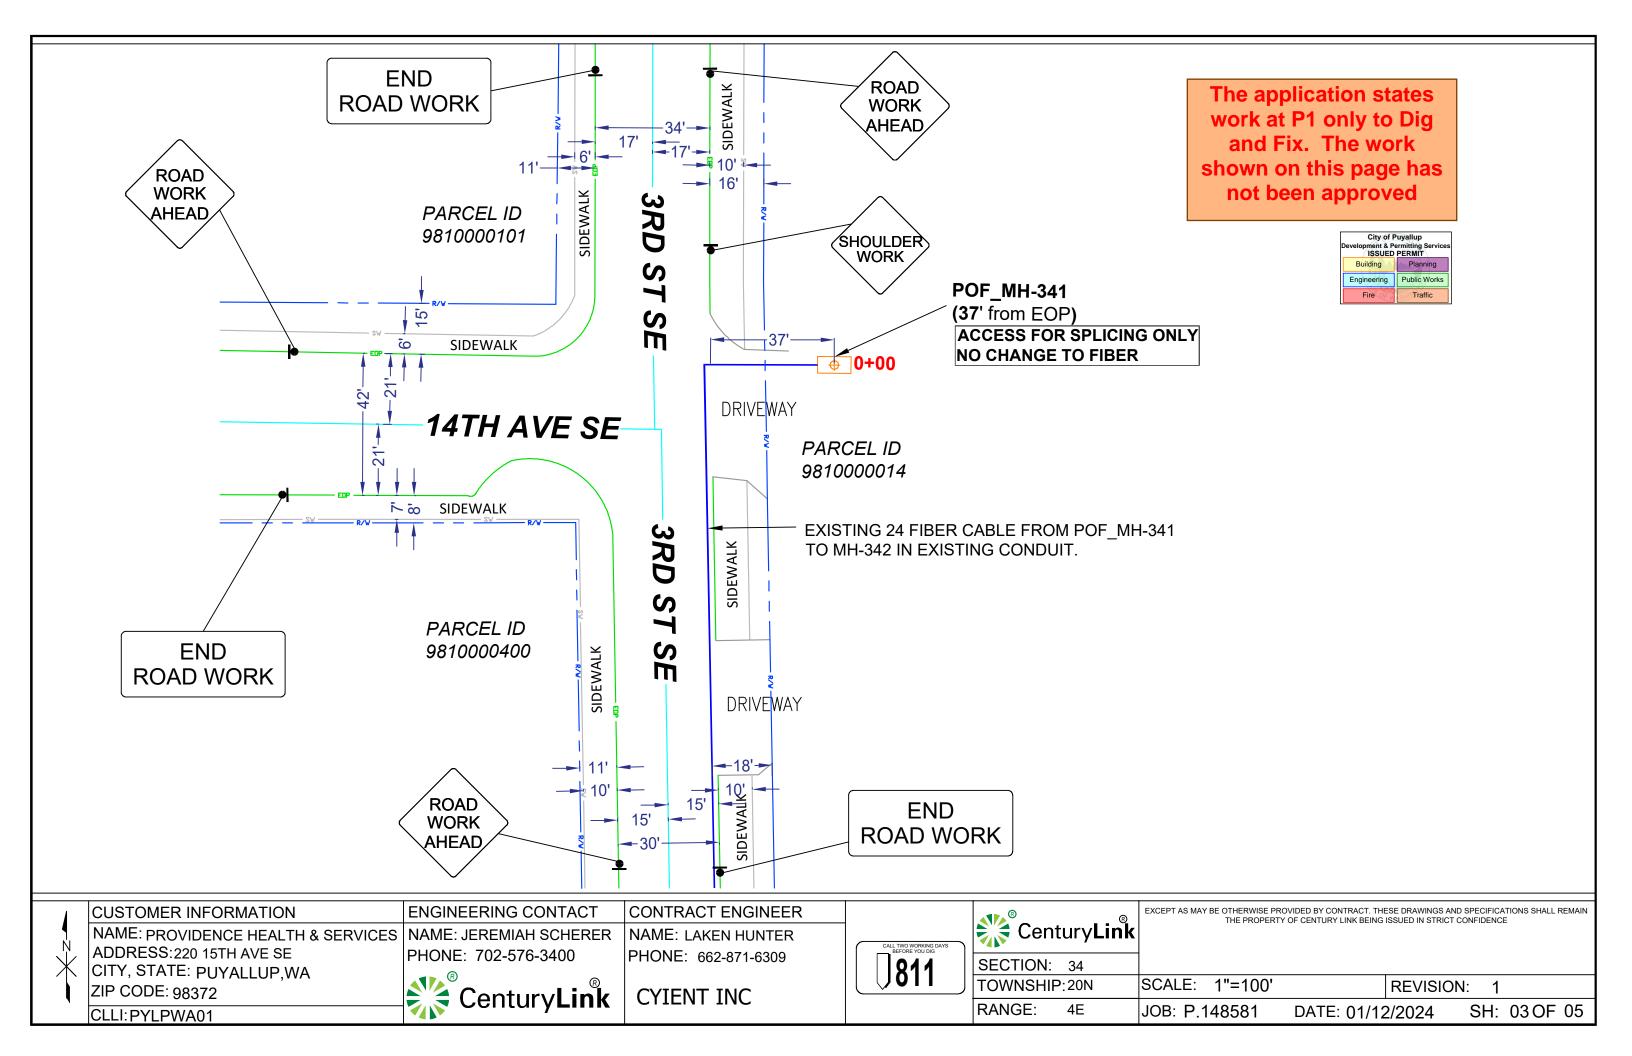

PRFUP20240100

pment & Permitting S ISSUED PERMIT Building Planning Public Works

CITY, STATE: PUYALLUP, WA

ZIP CODE: 98372 CLLI: PYLPWA01

CenturyLink

CYIENT INC

EXCEPT AS MAY BE OTHERWISE PROVIDED BY CONTRACT. THESE DRAWINGS AND SPECIFICATIONS SHALL REMAIN THE PROPERTY OF CENTURY LINK BEING ISSUED IN STRICT CONFIDENCE