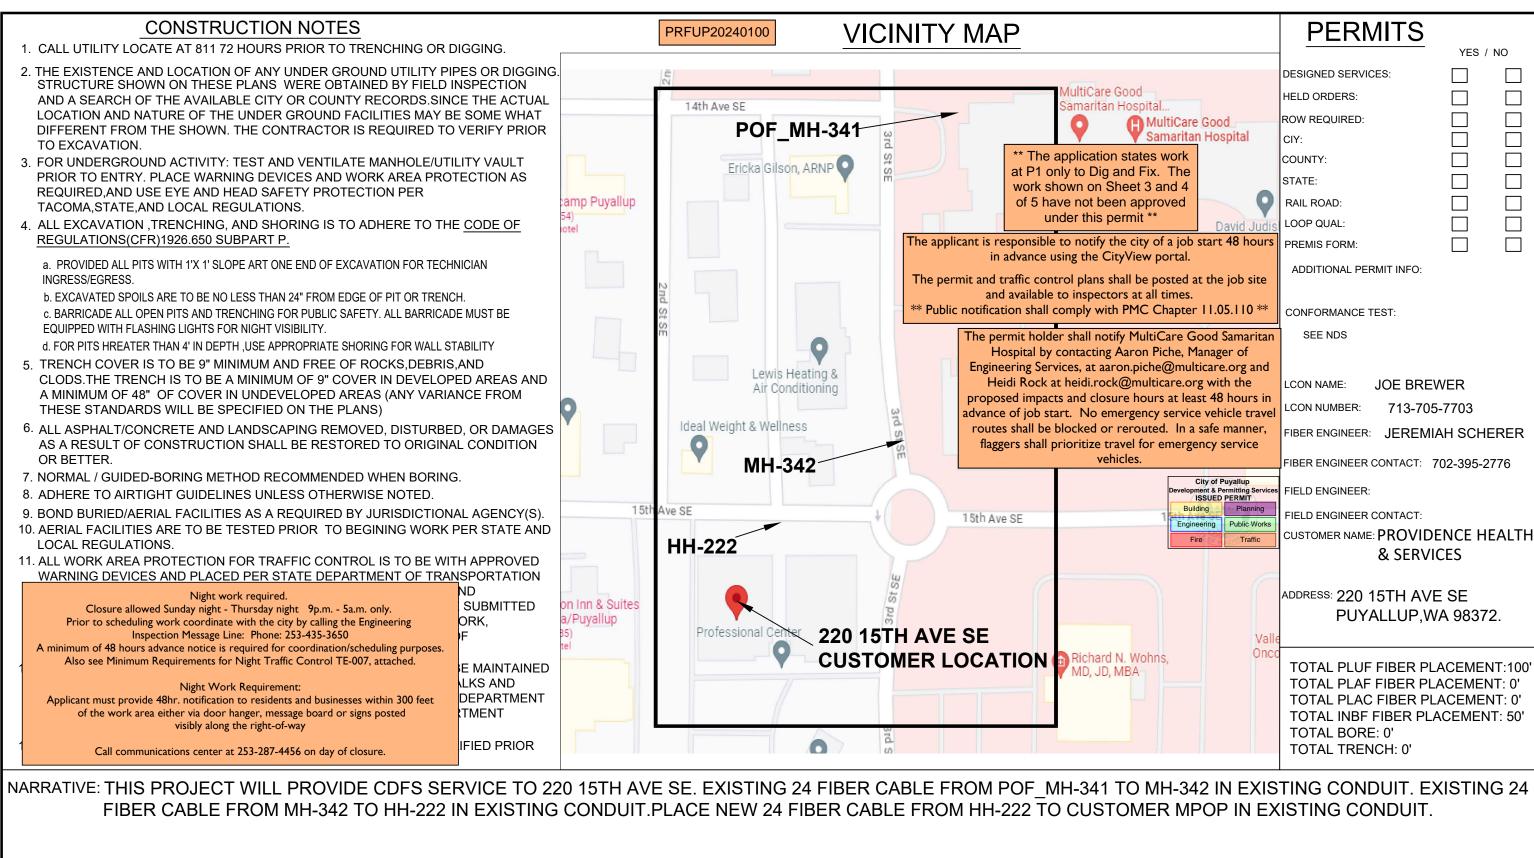

PRFUP20240100

pment & Permitting S ISSUED PERMIT Building Planning Public Works

CITY, STATE: PUYALLUP, WA

ZIP CODE: 98372 CLLI: PYLPWA01

CenturyLink

CYIENT INC

EXCEPT AS MAY BE OTHERWISE PROVIDED BY CONTRACT. THESE DRAWINGS AND SPECIFICATIONS SHALL REMAIN THE PROPERTY OF CENTURY LINK BEING ISSUED IN STRICT CONFIDENCE