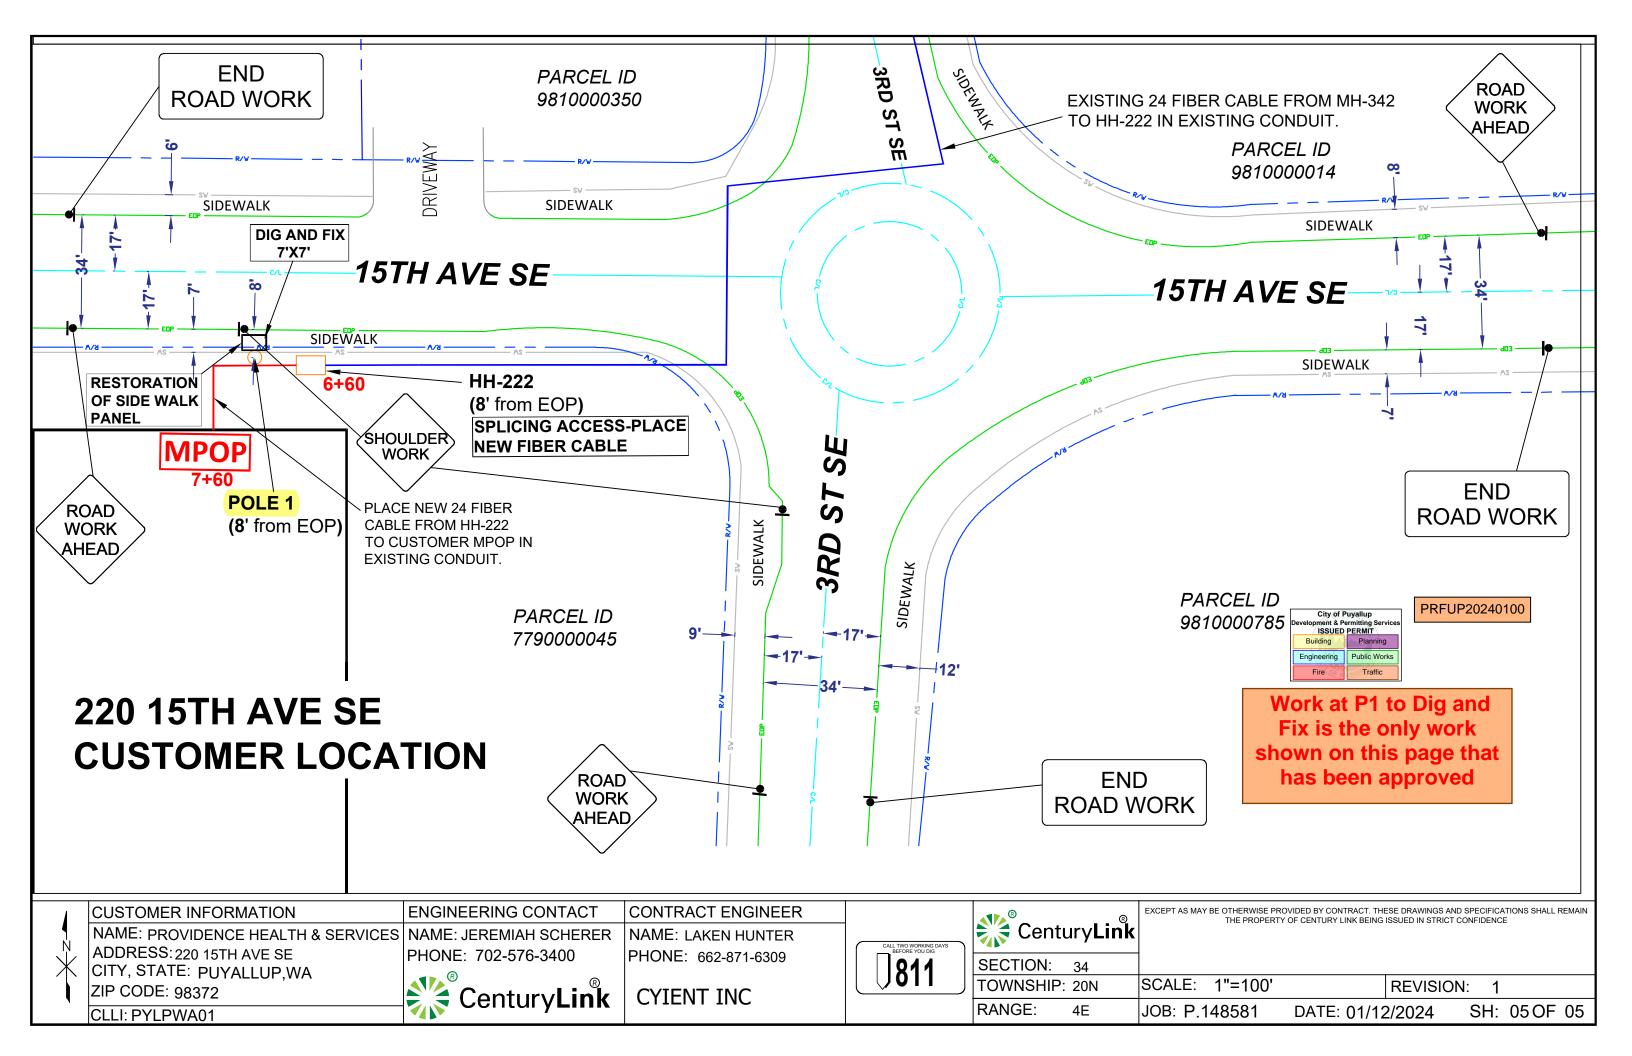

PRFUP20240100

pment & Permitting S ISSUED PERMIT Building Planning Public Works

CITY, STATE: PUYALLUP, WA

ZIP CODE: 98372 CLLI: PYLPWA01

CenturyLink

CYIENT INC

EXCEPT AS MAY BE OTHERWISE PROVIDED BY CONTRACT. THESE DRAWINGS AND SPECIFICATIONS SHALL REMAIN THE PROPERTY OF CENTURY LINK BEING ISSUED IN STRICT CONFIDENCE

SECTION: 34 TOWNSHIP:20N

4E

RANGE:

SCALE: 1"=100'

JOB: P.148581

**REVISION:** 

DATE: 01/12/2024 SH: 02 OF 05