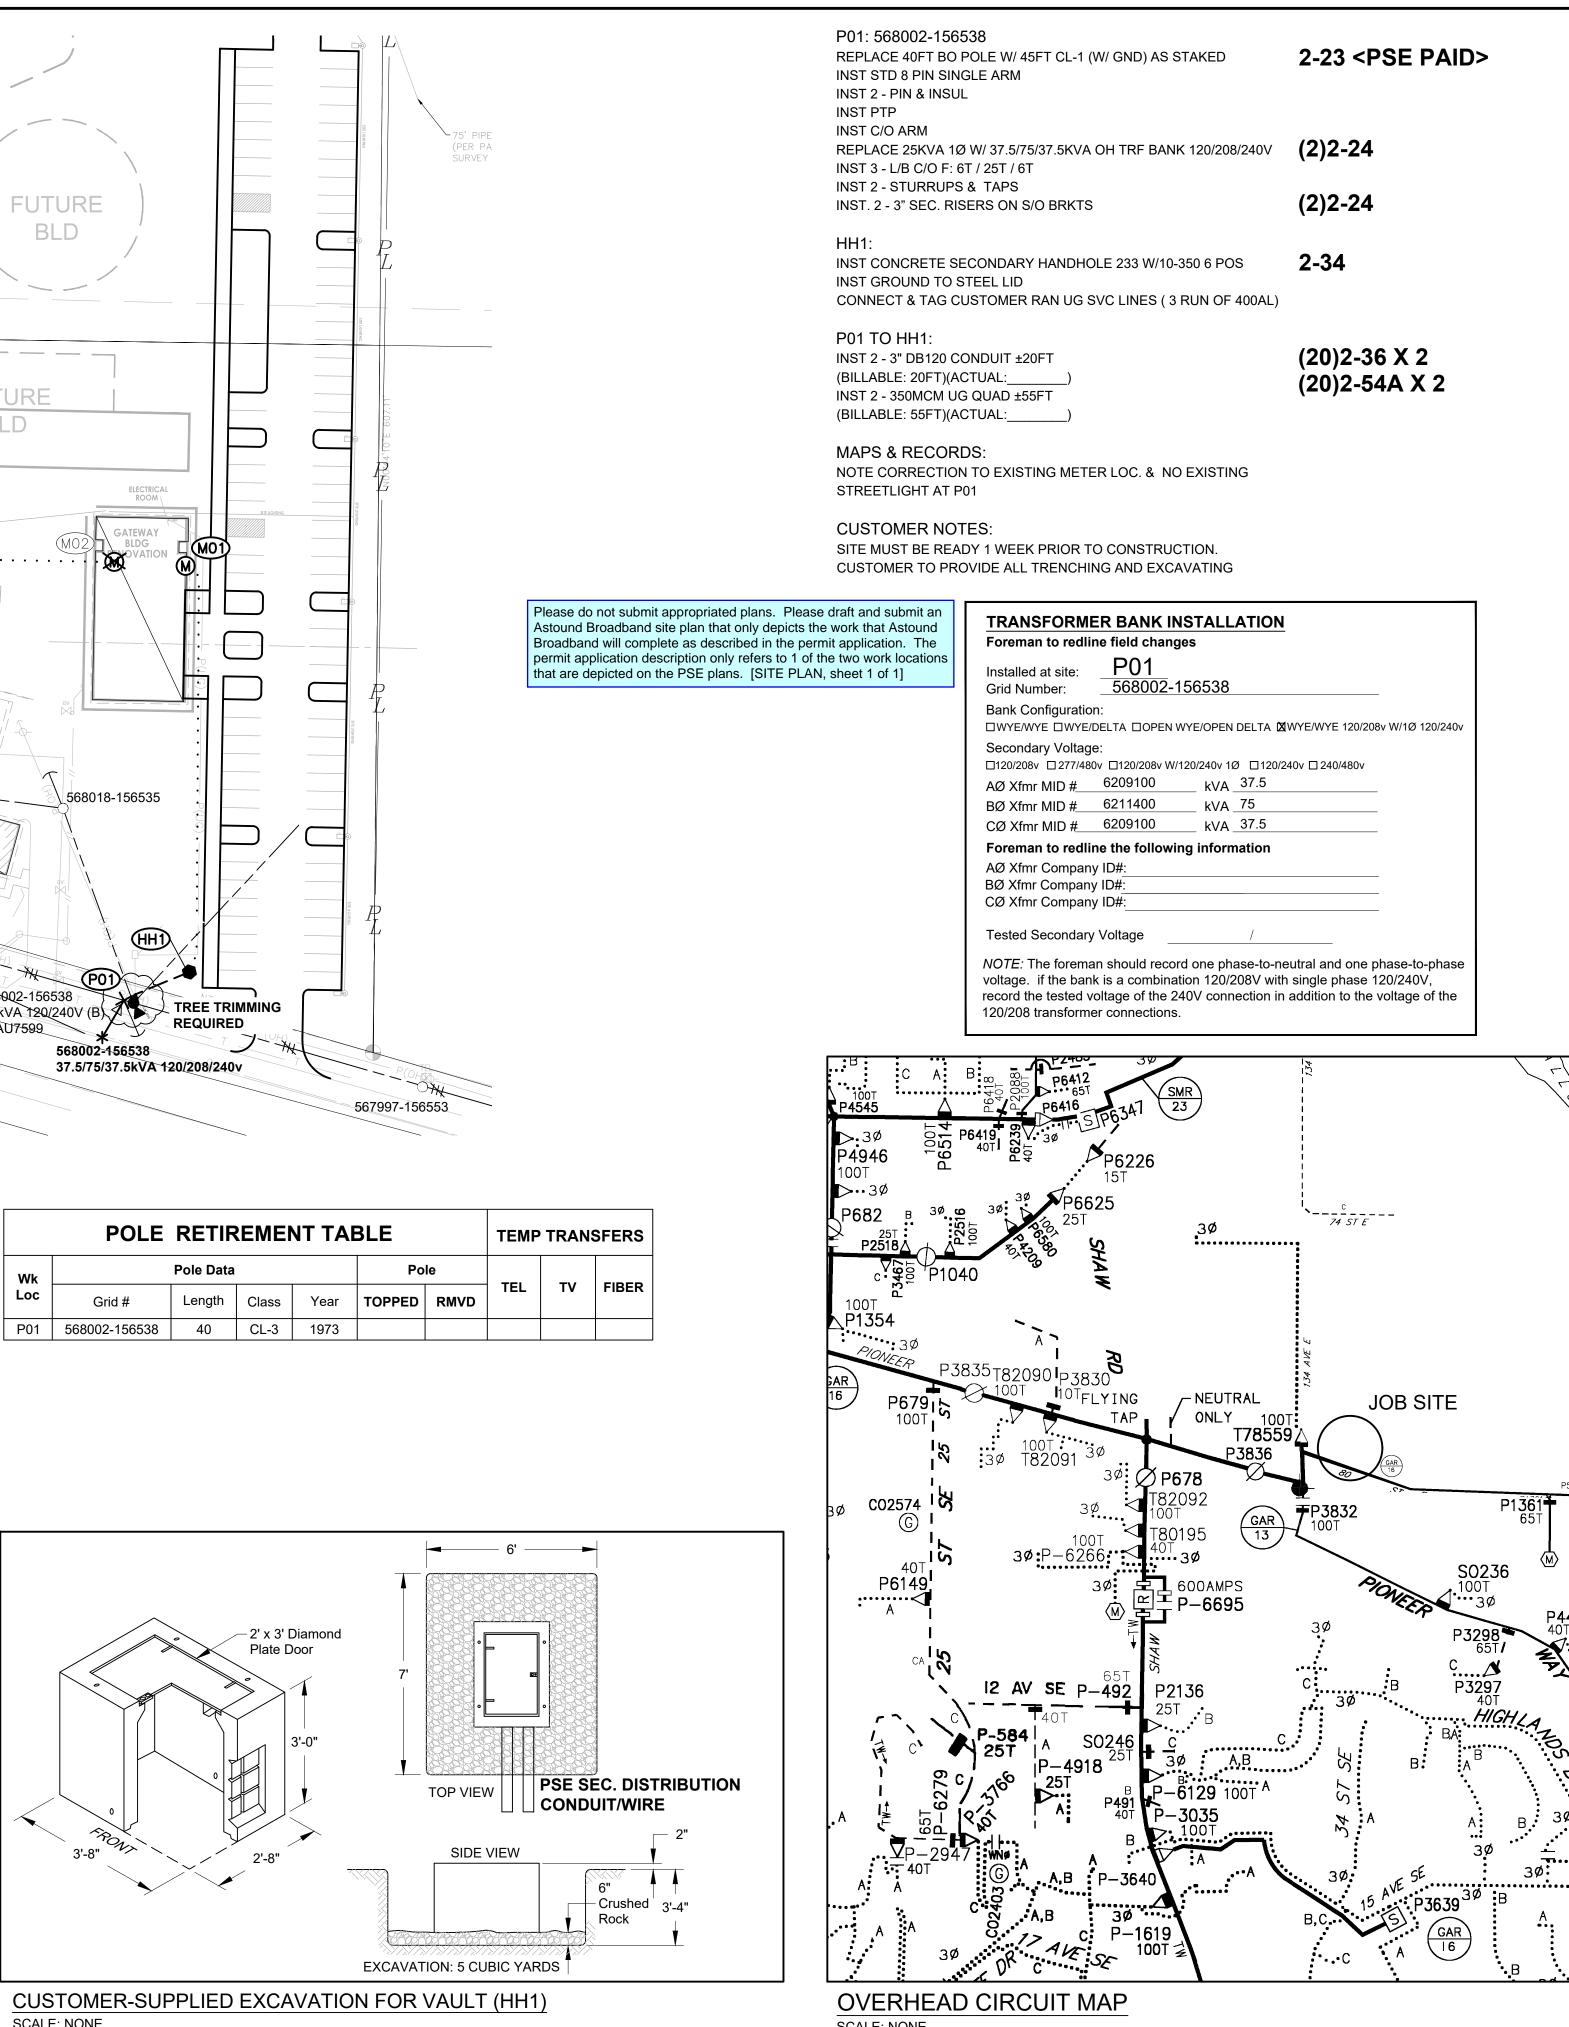

## **CIRCUIT LOADING TABLE**

| Circuit: GAR-16     | Custome        | 81             |                |  |
|---------------------|----------------|----------------|----------------|--|
| As Of: 2020         | Pov            | .85            |                |  |
|                     | Phase to Phase | 12500          |                |  |
|                     | <u>A Phase</u> | <u>B Phase</u> | <u>C Phase</u> |  |
| Existing Peak Load: | 263.0          | 274.0          | 272.0          |  |
| Estimated New Load: | 4.4            | 4.4            | 4.4            |  |
| Total:              | 267.4          | 278.4          | 276.4          |  |