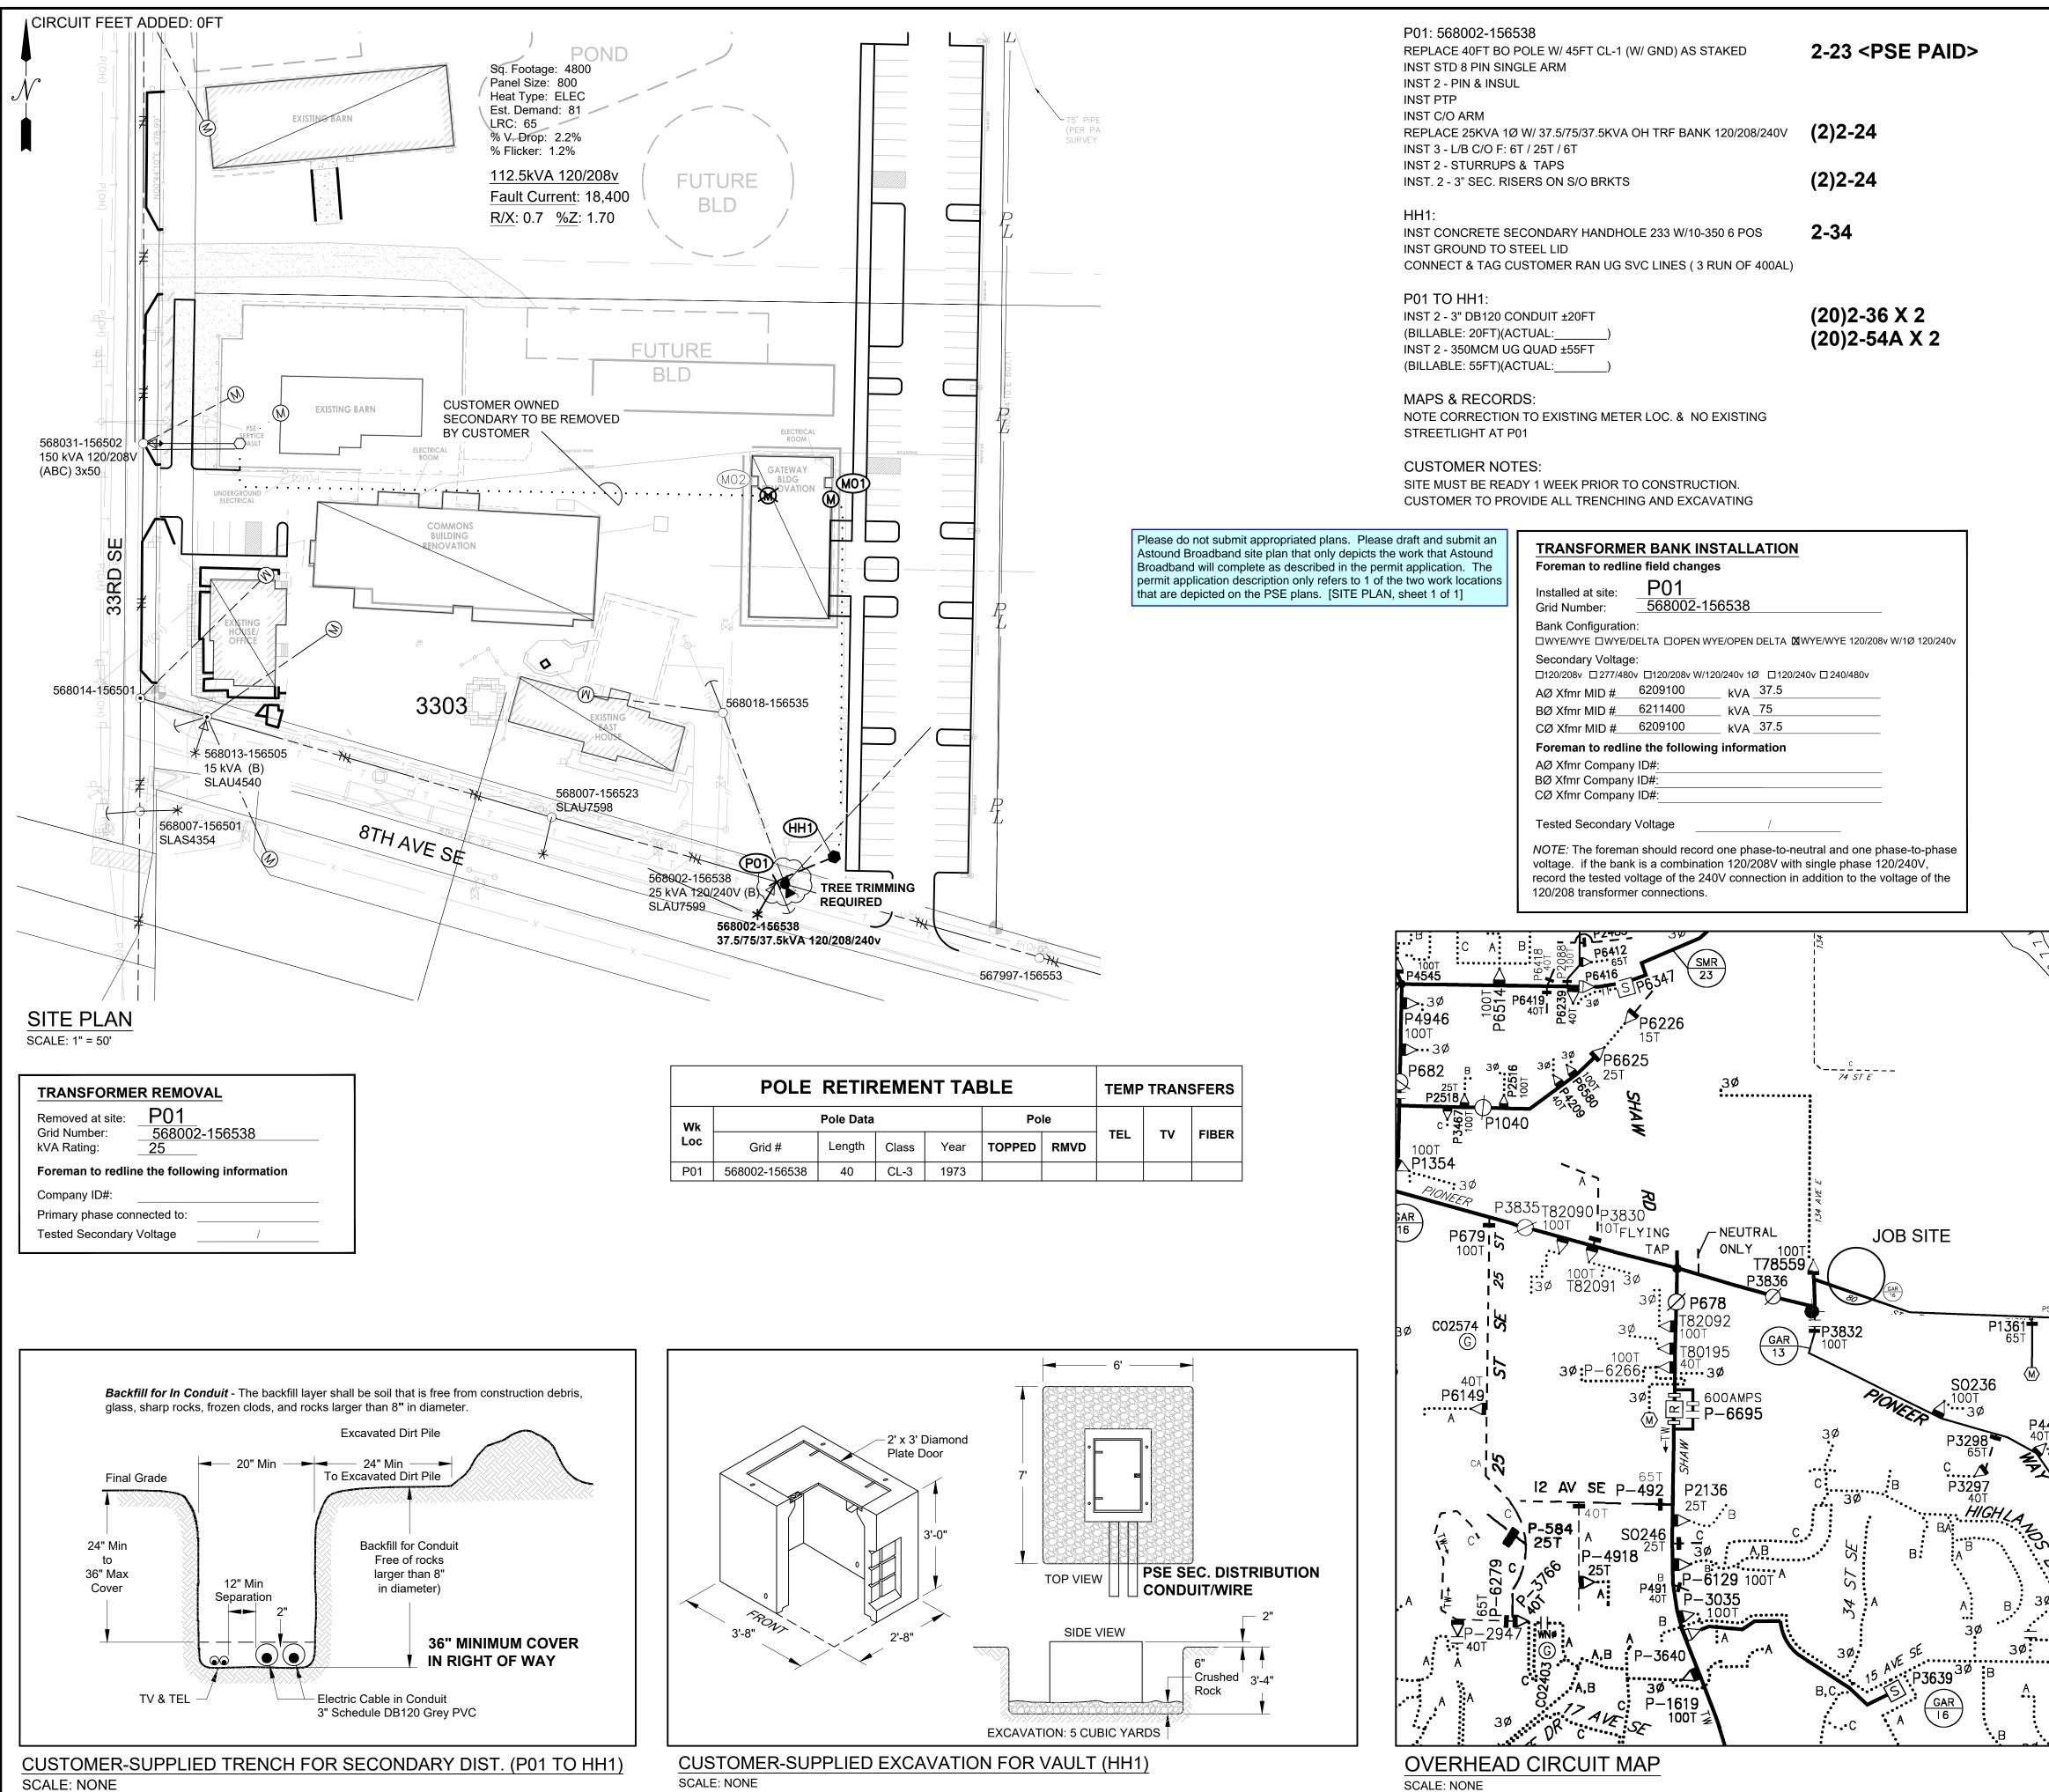

SCALE: NONE

## **POWER GENERAL NOTES - COMMERCIAL PROJECT**

- 1. All materials to be installed in accordance with Puget Sound Energy's (PSE) standards. Any deviation from this work sketch must be AUTHORIZED by PSE's Project Manager and NOTED on the Foremans' Copy.
- 2. All switching arrangements and/or outage arrangements are to be made with the Project Manager at least three (3) working days in advance.
- 3. Contact the Utilities Underground Location Center (1-800-424-5555) at least 48 hours prior to commencing work to get the underground facilities located.
- 4. STAKING: The customer will provide all staking (transformer, handhole, trench, grade, lot, pole, sidewalk, etc.). See sketch and details for locations. Equipment locations must be approved by the Project Manager.
- 5. SIT