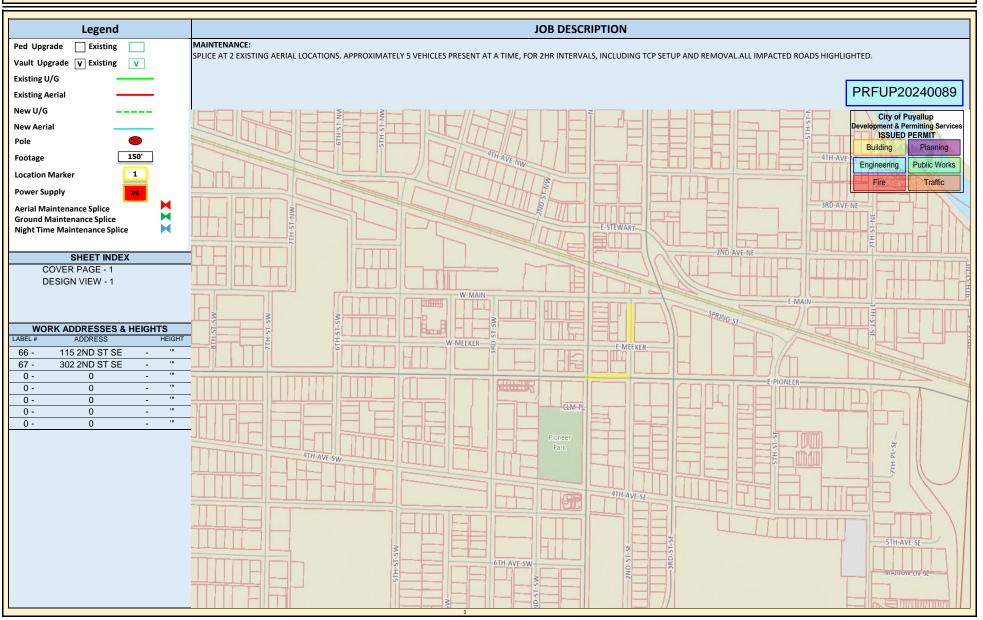

|                                 |                     |  | •                      |   |  |                          |   |  |  |  |
|---------------------------------|---------------------|--|------------------------|---|--|--------------------------|---|--|--|--|
| Address:                        | MULTILPLE LOCATIONS |  |                        |   |  |                          |   |  |  |  |
| Right of Way:                   |                     |  |                        |   |  |                          |   |  |  |  |
| New Aerial :                    | 0                   |  | Existing Underground : | 0 |  | Aerial Splice locations: | 2 |  |  |  |
| Overlash Aerial :               | 0                   |  | Ped Upgrade:           | 0 |  | Ground Splice Locations  | 0 |  |  |  |
| New Underground                 | 0                   |  | Vault Upgrade:         | 0 |  | Power Suppy:             | 0 |  |  |  |
|                                 |                     |  |                        |   |  |                          |   |  |  |  |
| Night Time Splicing locations 0 |                     |  |                        |   |  |                          |   |  |  |  |
|                                 |                     |  |                        |   |  |                          |   |  |  |  |

P2 ID:

| A -1 -1                         | MULTILPLE LOCATIONS |  |                        |   |  |                          |   |  |  |  |
|---------------------------------|---------------------|--|------------------------|---|--|--------------------------|---|--|--|--|
| Address:                        | MULTILPLE LOCATIONS |  |                        |   |  |                          |   |  |  |  |
| Right of Way:                   |                     |  |                        |   |  |                          |   |  |  |  |
| New Aerial :                    | 0                   |  | Existing Underground : | 0 |  | Aerial Splice locations: | 2 |  |  |  |
| Overlash Aerial :               | 0                   |  | Ped Upgrade:           | 0 |  | Ground Splice Locations  | 0 |  |  |  |
| New Underground                 | 0                   |  | Vault Upgrade:         | 0 |  | Power Suppy:             | 0 |  |  |  |
|                                 |                     |  |                        |   |  |                          |   |  |  |  |
| Night Time Splicing locations 0 |                     |  |                        |   |  |                          |   |  |  |  |