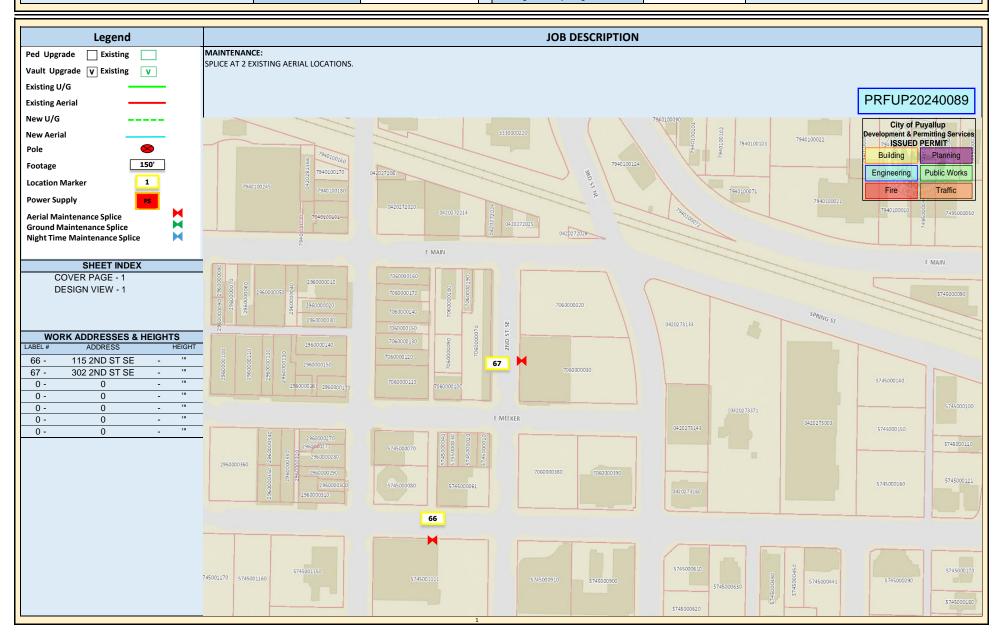

|                                 |                     |  | •                      |   |  |                          |   |  |  |  |
|---------------------------------|---------------------|--|------------------------|---|--|--------------------------|---|--|--|--|
| Address:                        | MULTILPLE LOCATIONS |  |                        |   |  |                          |   |  |  |  |
| Right of Way:                   |                     |  |                        |   |  |                          |   |  |  |  |
| New Aerial :                    | 0                   |  | Existing Underground : | 0 |  | Aerial Splice locations: | 2 |  |  |  |
| Overlash Aerial :               | 0                   |  | Ped Upgrade:           | 0 |  | Ground Splice Locations  | 0 |  |  |  |
| New Underground                 | 0                   |  | Vault Upgrade:         | 0 |  | Power Suppy:             | 0 |  |  |  |
|                                 |                     |  |                        |   |  |                          |   |  |  |  |
| Night Time Splicing locations 0 |                     |  |                        |   |  |                          |   |  |  |  |
|                                 |                     |  |                        |   |  |                          |   |  |  |  |

P2 ID:

| A -1 -1                         | MULTILPLE LOCATIONS |  |                        |   |  |                          |   |  |  |  |
|---------------------------------|---------------------|--|------------------------|---|--|--------------------------|---|--|--|--|
| Address:                        | MULTILPLE LOCATIONS |  |                        |   |  |                          |   |  |  |  |
| Right of Way:                   |                     |  |                        |   |  |                          |   |  |  |  |
| New Aerial :                    | 0                   |  | Existing Underground : | 0 |  | Aerial Splice locations: | 2 |  |  |  |
| Overlash Aerial :               | 0                   |  | Ped Upgrade:           | 0 |  | Ground Splice Locations  | 0 |  |  |  |
| New Underground                 | 0                   |  | Vault Upgrade:         | 0 |  | Power Suppy:             | 0 |  |  |  |
|                                 |                     |  |                        |   |  |                          |   |  |  |  |
| Night Time Splicing locations 0 |                     |  |                        |   |  |                          |   |  |  |  |