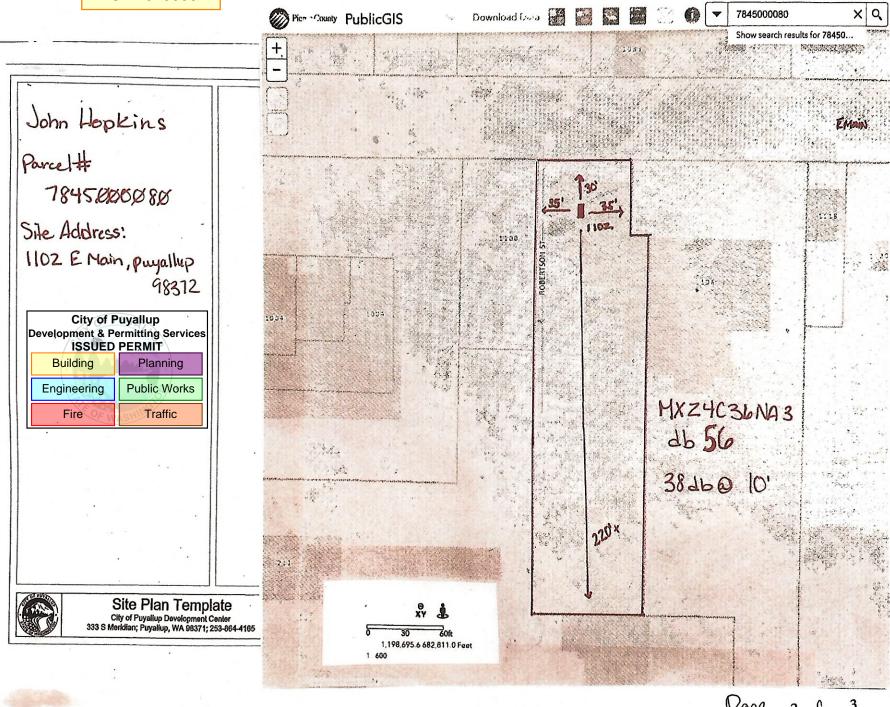

Planning

**Public Works** 

Traffic

Building

Engineering

Fire

**MECHANICAL PLAN** 

Parcel # 7845000080

Address: 1102 East Main, Puyallup, WA 98372

Owner: John Hopkins

Contractor: Sunrise Energy Systems

Scope of Work:

Installation of a Mitsubishi Multi Zone Mini Split Heat Pump

Outdoor Unit Model # MXZ4C36NA3 Unit Weight 139# Unit Placed on Roof Top Sound Rating 56 db.

Indoor Units:

Wall Mount: Model # MSZGS12NA Wall Mount: Model # MSZGS09NA Wall Mount: Model # MSZGS09NA Wall Mount: Model # MSZGS09NA Provide complete manufactures specifications on site for all equipment for installation and inspections. Include mounts and hangers instructions.