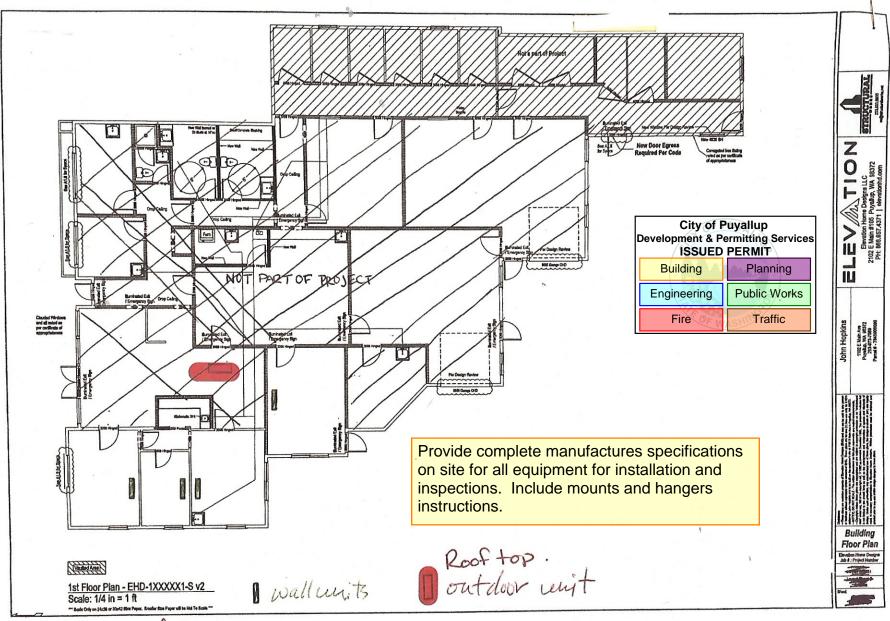

Indoor Units:

Wall Mount: Model # MSZGS12NA Wall Mount: Model # MSZGS09NA Wall Mount: Model # MSZGS09NA Wall Mount: Model # MSZGS09NA Provide complete manufactures specifications on site for all equipment for installation and inspections. Include mounts and hangers instructions.