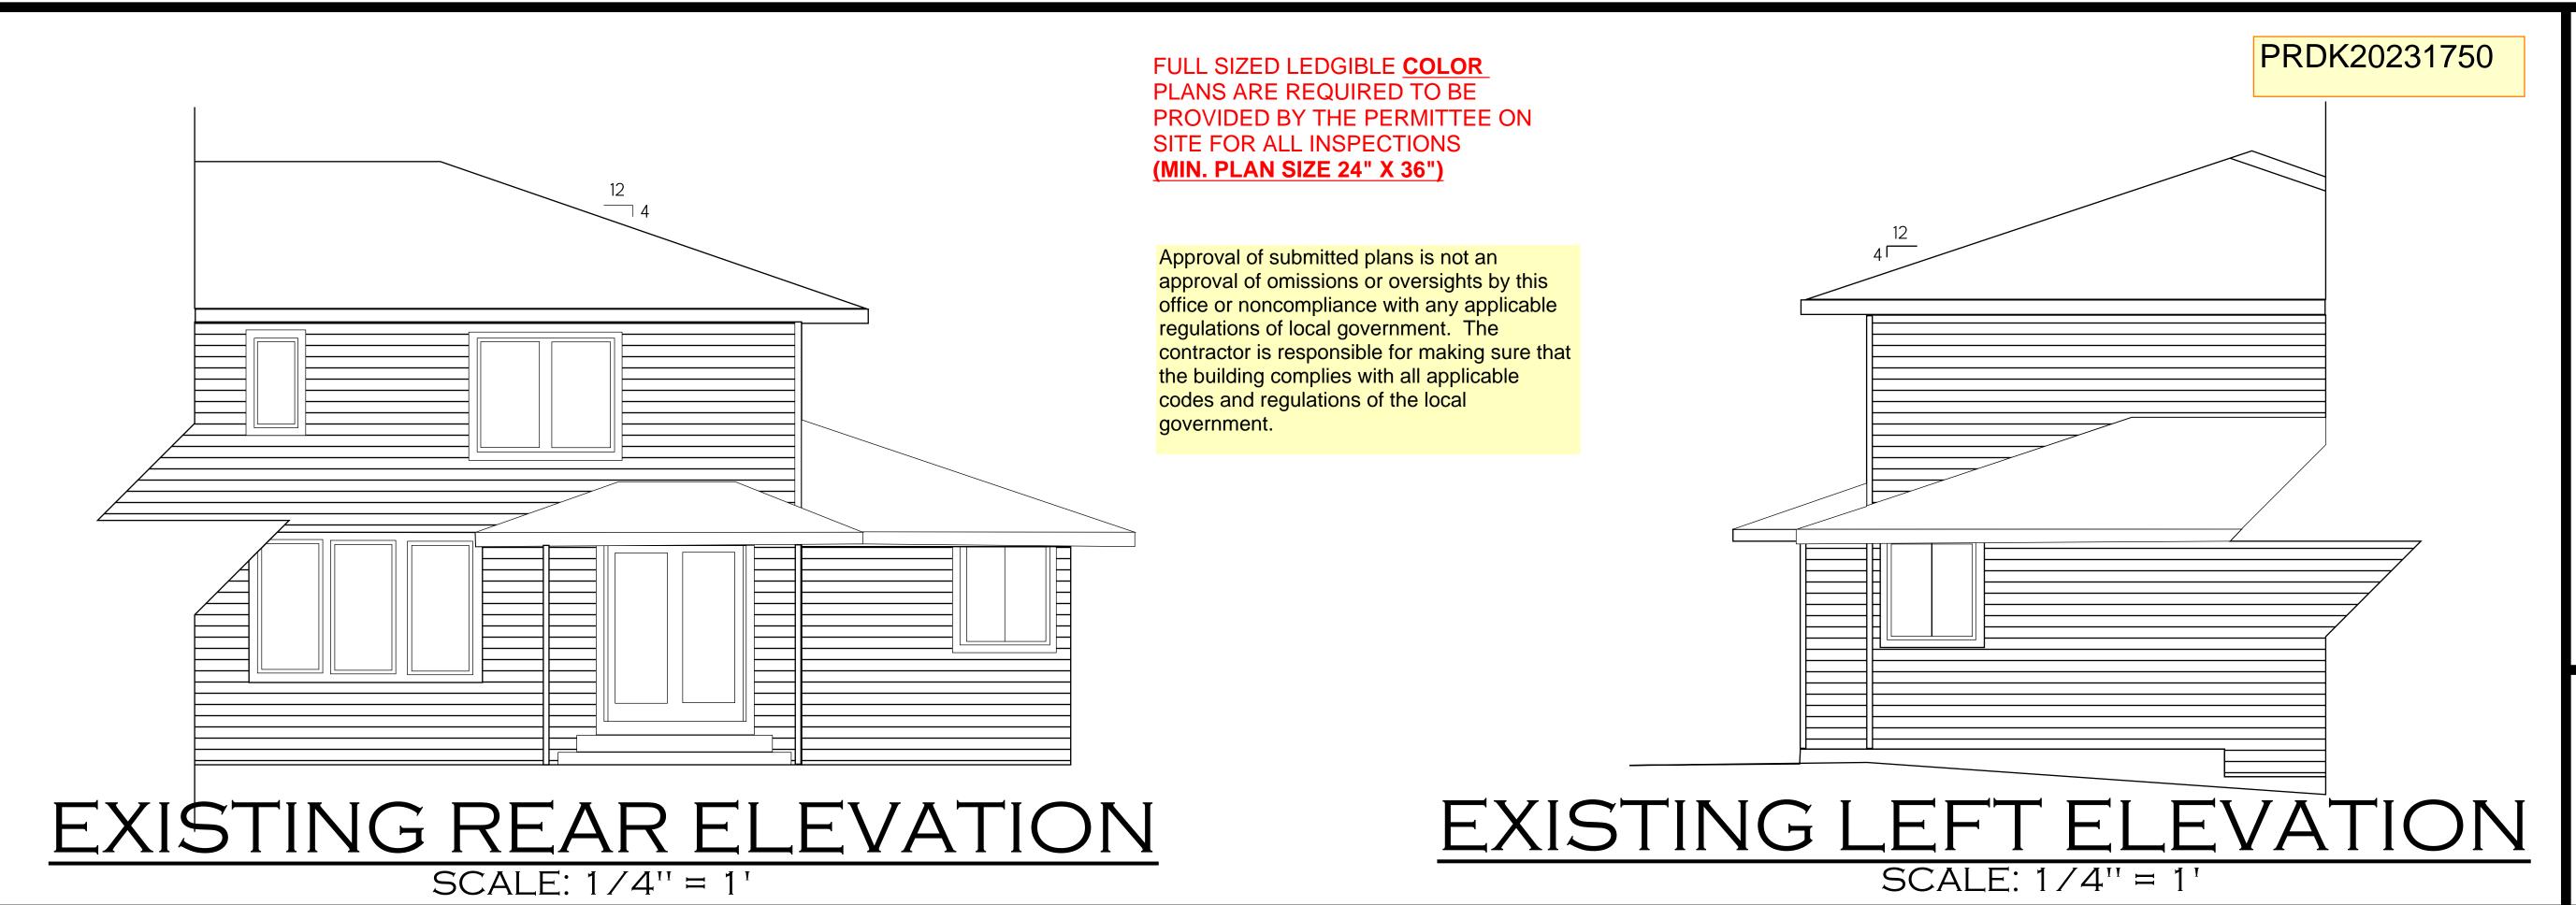

PLAN: DAVIS ADDITION



SCALE: 1/4" = 1

24":24":24" SIMPSON CBZ66 POST BASE

NEW LEFT ELEVATION

SCALE: 1/4" = 1"

ENGINEER CRAIG VERNON

City of Puyallup Building

ACCEPTED



JURISDICTION APPROVAL

| City of Postering City of City |              |
|----------------------------------------------------------------------------------------------------------------------------------------------------------------------------------------------------------------------------------------------------------------------------------------------------------------------------------------------------------------------------------------------------------------------------------------------------------------------------------------------------------------------------------------------------------------