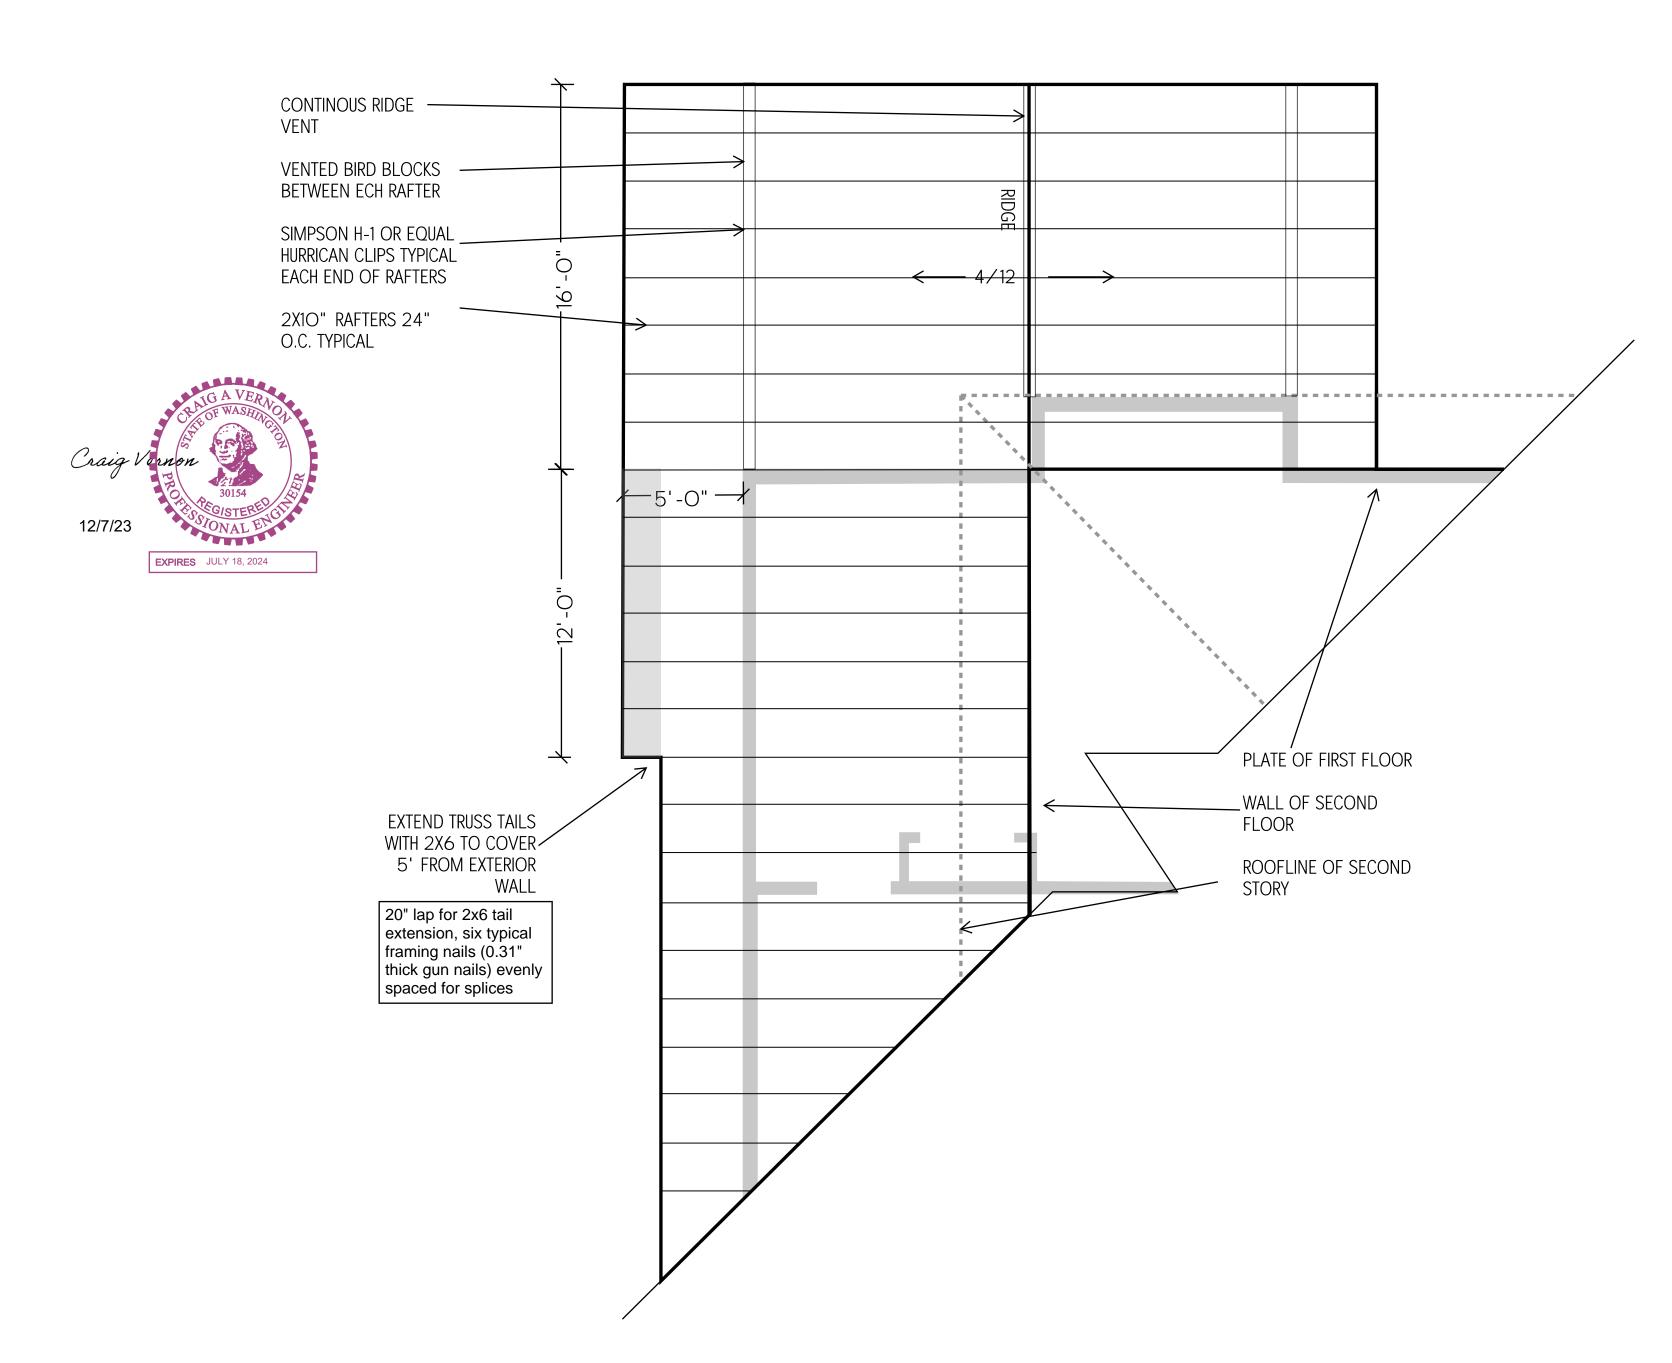

### STRUCTUAL ENGINEER CRAIG VERNON

NEW COVERED PATIO :SQ FT: 429
EXISTING ROOF SQ FT: 2120
NEW ROOF SQ FT: 2549
LOT SIZE: 15638
PERCENT OF LOT COVERAGE: 16.3%

## NEW ATTIC VENTILATION CALCULATIONS 1 SQ FT FOR EVERY 150 SQ FT

ATTIC SQUARE FOOTAGE: 429
150 SQ FOOTAGE OF REQUIRED VENTING: 3

# POST TO BEAM DETAIL

PAGE: 2