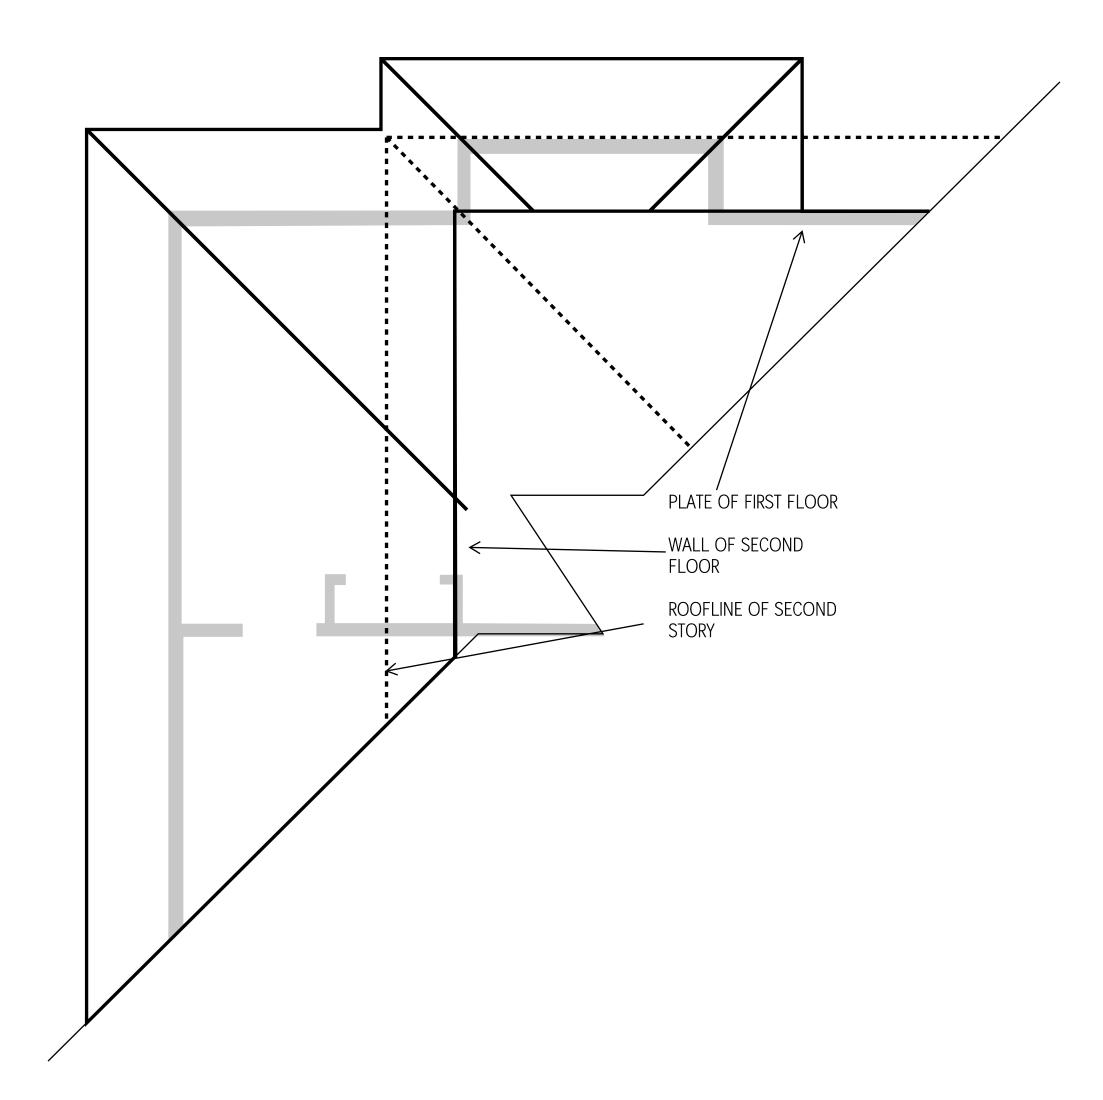

| Traffic      |

PAGE: 1

#### PRDK20231750





#### BUILDING DATA

CONTRACTOR/ DESIGNER
GOLDEN KEY CONSTRUCTION INC.
23818 SUMNER BUCKLEY HWY E,
BUCKLEY, WA, 98321

OWNER JASON DAVIS 1522 5TH ST SW, PUAYLLUP, 98371

TAX PARCEL 0420334204

### STRUCTUAL ENGINEER CRAIG VERNON

NEW COVERED PATIO :SQ FT: 429
EXISTING ROOF SQ FT: 2120
NEW ROOF SQ FT: 2549
LOT SIZE: 15638
PERCENT OF LOT COVERAGE: 16.3%

## NEW ATTIC VENTILATION CALCULATIONS 1 SQ FT FOR EVERY 150 SQ FT

ATTIC SQUARE FOOTAGE: 429
150 SQ FOOTAGE OF REQUIRED VENTING: 3

# POST TO BEAM DETAIL



PAGE: 2



# EXISTING ROOF PLAN

SCALE: 1/4" = 1"



## NEW ROOF PLAN

SCALE: 1/4" = 1

| - /-        | Puyallup<br>ermitting Services<br>PERMIT |
|-------------|------------------------------------------|
| Building    | Planning                                 |
| Engineering | Public Works                             |
| Fire OF W   | SHITraffic                               |

PAGE: 3