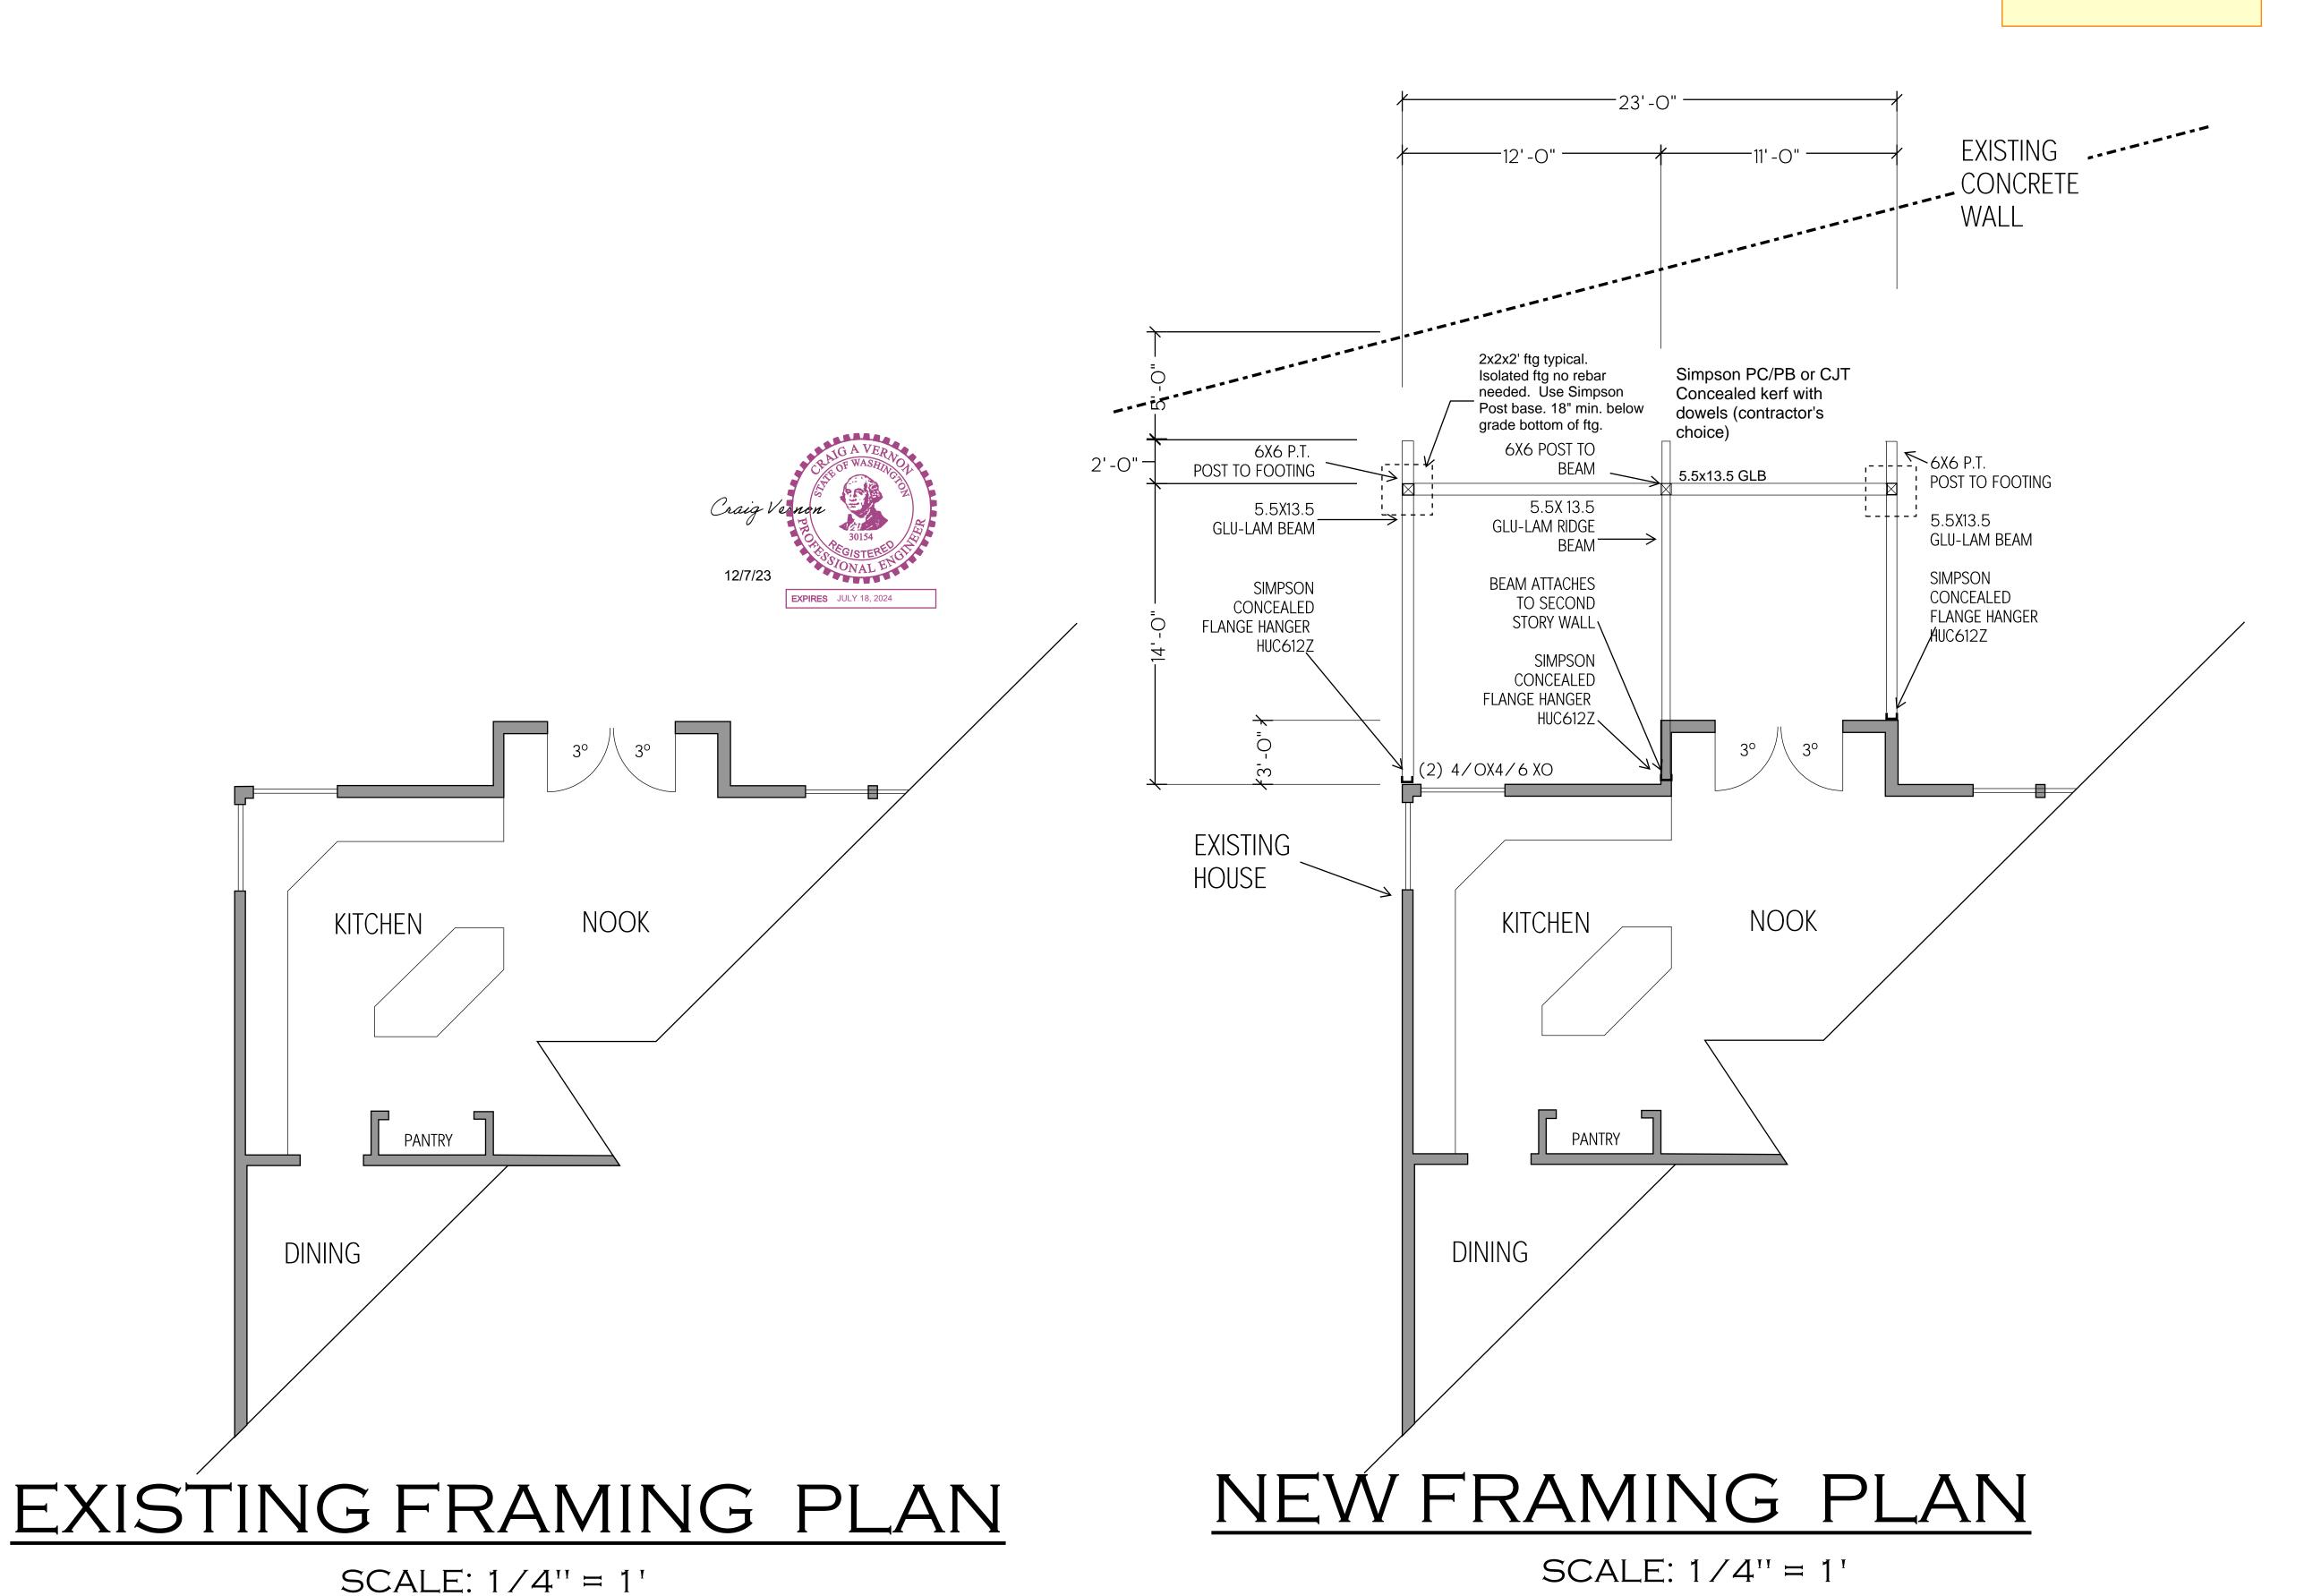

| Traffic      |

PAGE: 1

#### PRDK20231750





#### BUILDING DATA

CONTRACTOR/ DESIGNER
GOLDEN KEY CONSTRUCTION INC.
23818 SUMNER BUCKLEY HWY E,
BUCKLEY, WA, 98321

OWNER JASON DAVIS 1522 5TH ST SW, PUAYLLUP, 98371

TAX PARCEL 0420334204

### STRUCTUAL ENGINEER CRAIG VERNON

NEW COVERED PATIO :SQ FT: 429
EXISTING ROOF SQ FT: 2120
NEW ROOF SQ FT: 2549
LOT SIZE: 15638
PERCENT OF LOT COVERAGE: 16.3%

## NEW ATTIC VENTILATION CALCULATIONS 1 SQ FT FOR EVERY 150 SQ FT

ATTIC SQUARE FOOTAGE: 429
150 SQ FOOTAGE OF REQUIRED VENTING: 3

# POST TO BEAM DETAIL



PAGE: 2



# EXISTING ROOF PLAN

SCALE: 1/4" = 1"



## NEW ROOF PLAN

SCALE: 1/4" = 1

| - /-        | Puyallup<br>ermitting Services<br>PERMIT |
|-------------|------------------------------------------|
| Building    | Planning                                 |
| Engineering | Publ