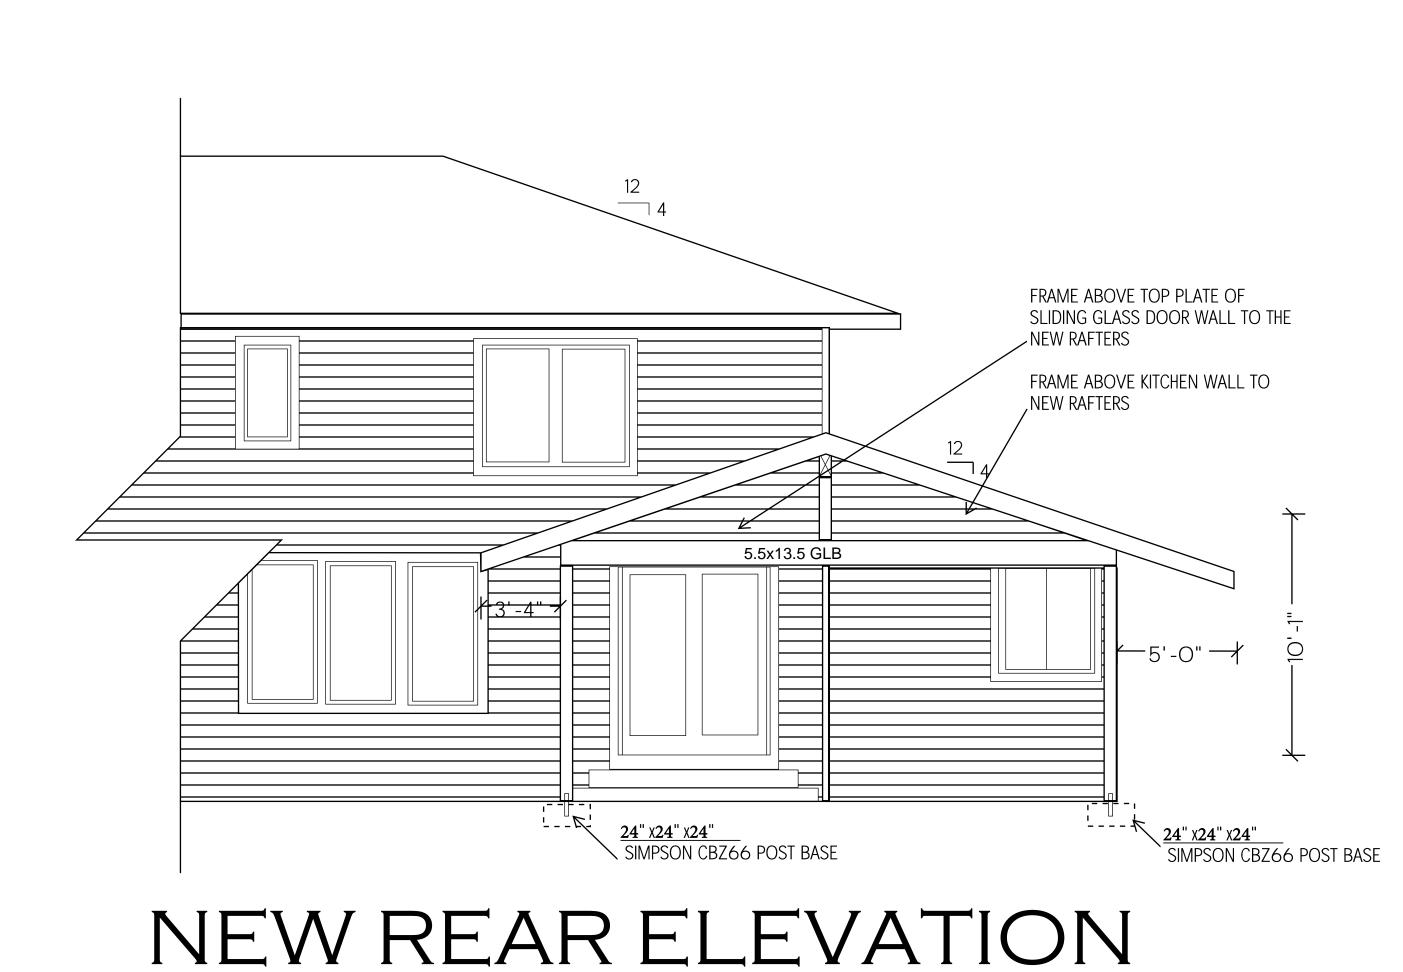

### STRUCTUAL ENGINEER CRAIG VERNON

NEW COVERED PATIO :SQ FT: 429
EXISTING ROOF SQ FT: 2120
NEW ROOF SQ FT: 2549
LOT SIZE: 15638
PERCENT OF LOT COVERAGE: 16.3%

## NEW ATTIC VENTILATION CALCULATIONS 1 SQ FT FOR EVERY 150 SQ FT

ATTIC SQUARE FOOTAGE: 429
150 SQ FOOTAGE OF REQUIRED VENTING: 3