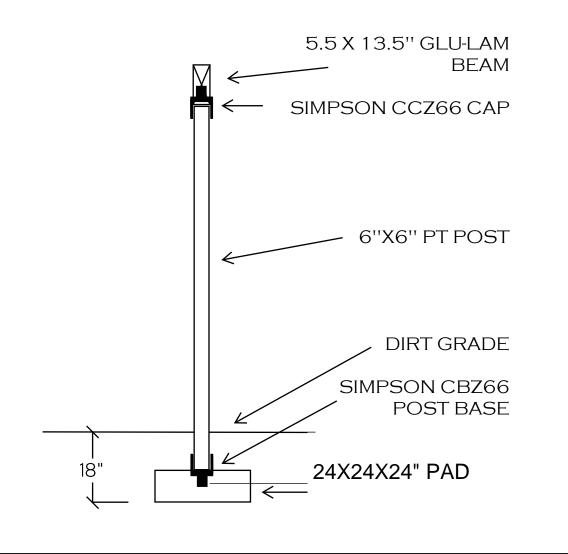

| Traffic      |

PAGE: 1

#### PRDK20231750





#### BUILDING DATA

CONTRACTOR/ DESIGNER
GOLDEN KEY CONSTRUCTION INC.
23818 SUMNER BUCKLEY HWY E,
BUCKLEY, WA, 98321

OWNER JASON DAVIS 1522 5TH ST SW, PUAYLLUP, 98371

TAX PARCEL 0420334204

### STRUCTUAL ENGINEER CRAIG VERNON

NEW COVERED PATIO :SQ FT: 429
EXISTING ROOF SQ FT: 2120
NEW ROOF SQ FT: 2549
LOT SIZE: 15638
PERCENT OF LOT COVERAGE: 16.3%

## NEW ATTIC VENTILATION CALCULATIONS 1 SQ FT FOR EVERY 150 SQ FT

ATTIC SQUARE FOOTAGE: 429
150 SQ FOOTAGE OF REQUIRED VENTING: 3

# POST TO BEAM DETAIL



PAGE: 2



# EXISTING ROOF PLAN

SCALE: 1/4" = 1"



## NEW ROOF PLAN

SCALE: 1/4" = 1

| - /-        | Puyallup<br>ermitting Services<br>PERMIT |
|-------------|------------------------------------------|
| Building    | Planning                                 |
| Engineering | Public Works                             |
| Fire OF W   | SHITraffic                               |

PAGE: 3