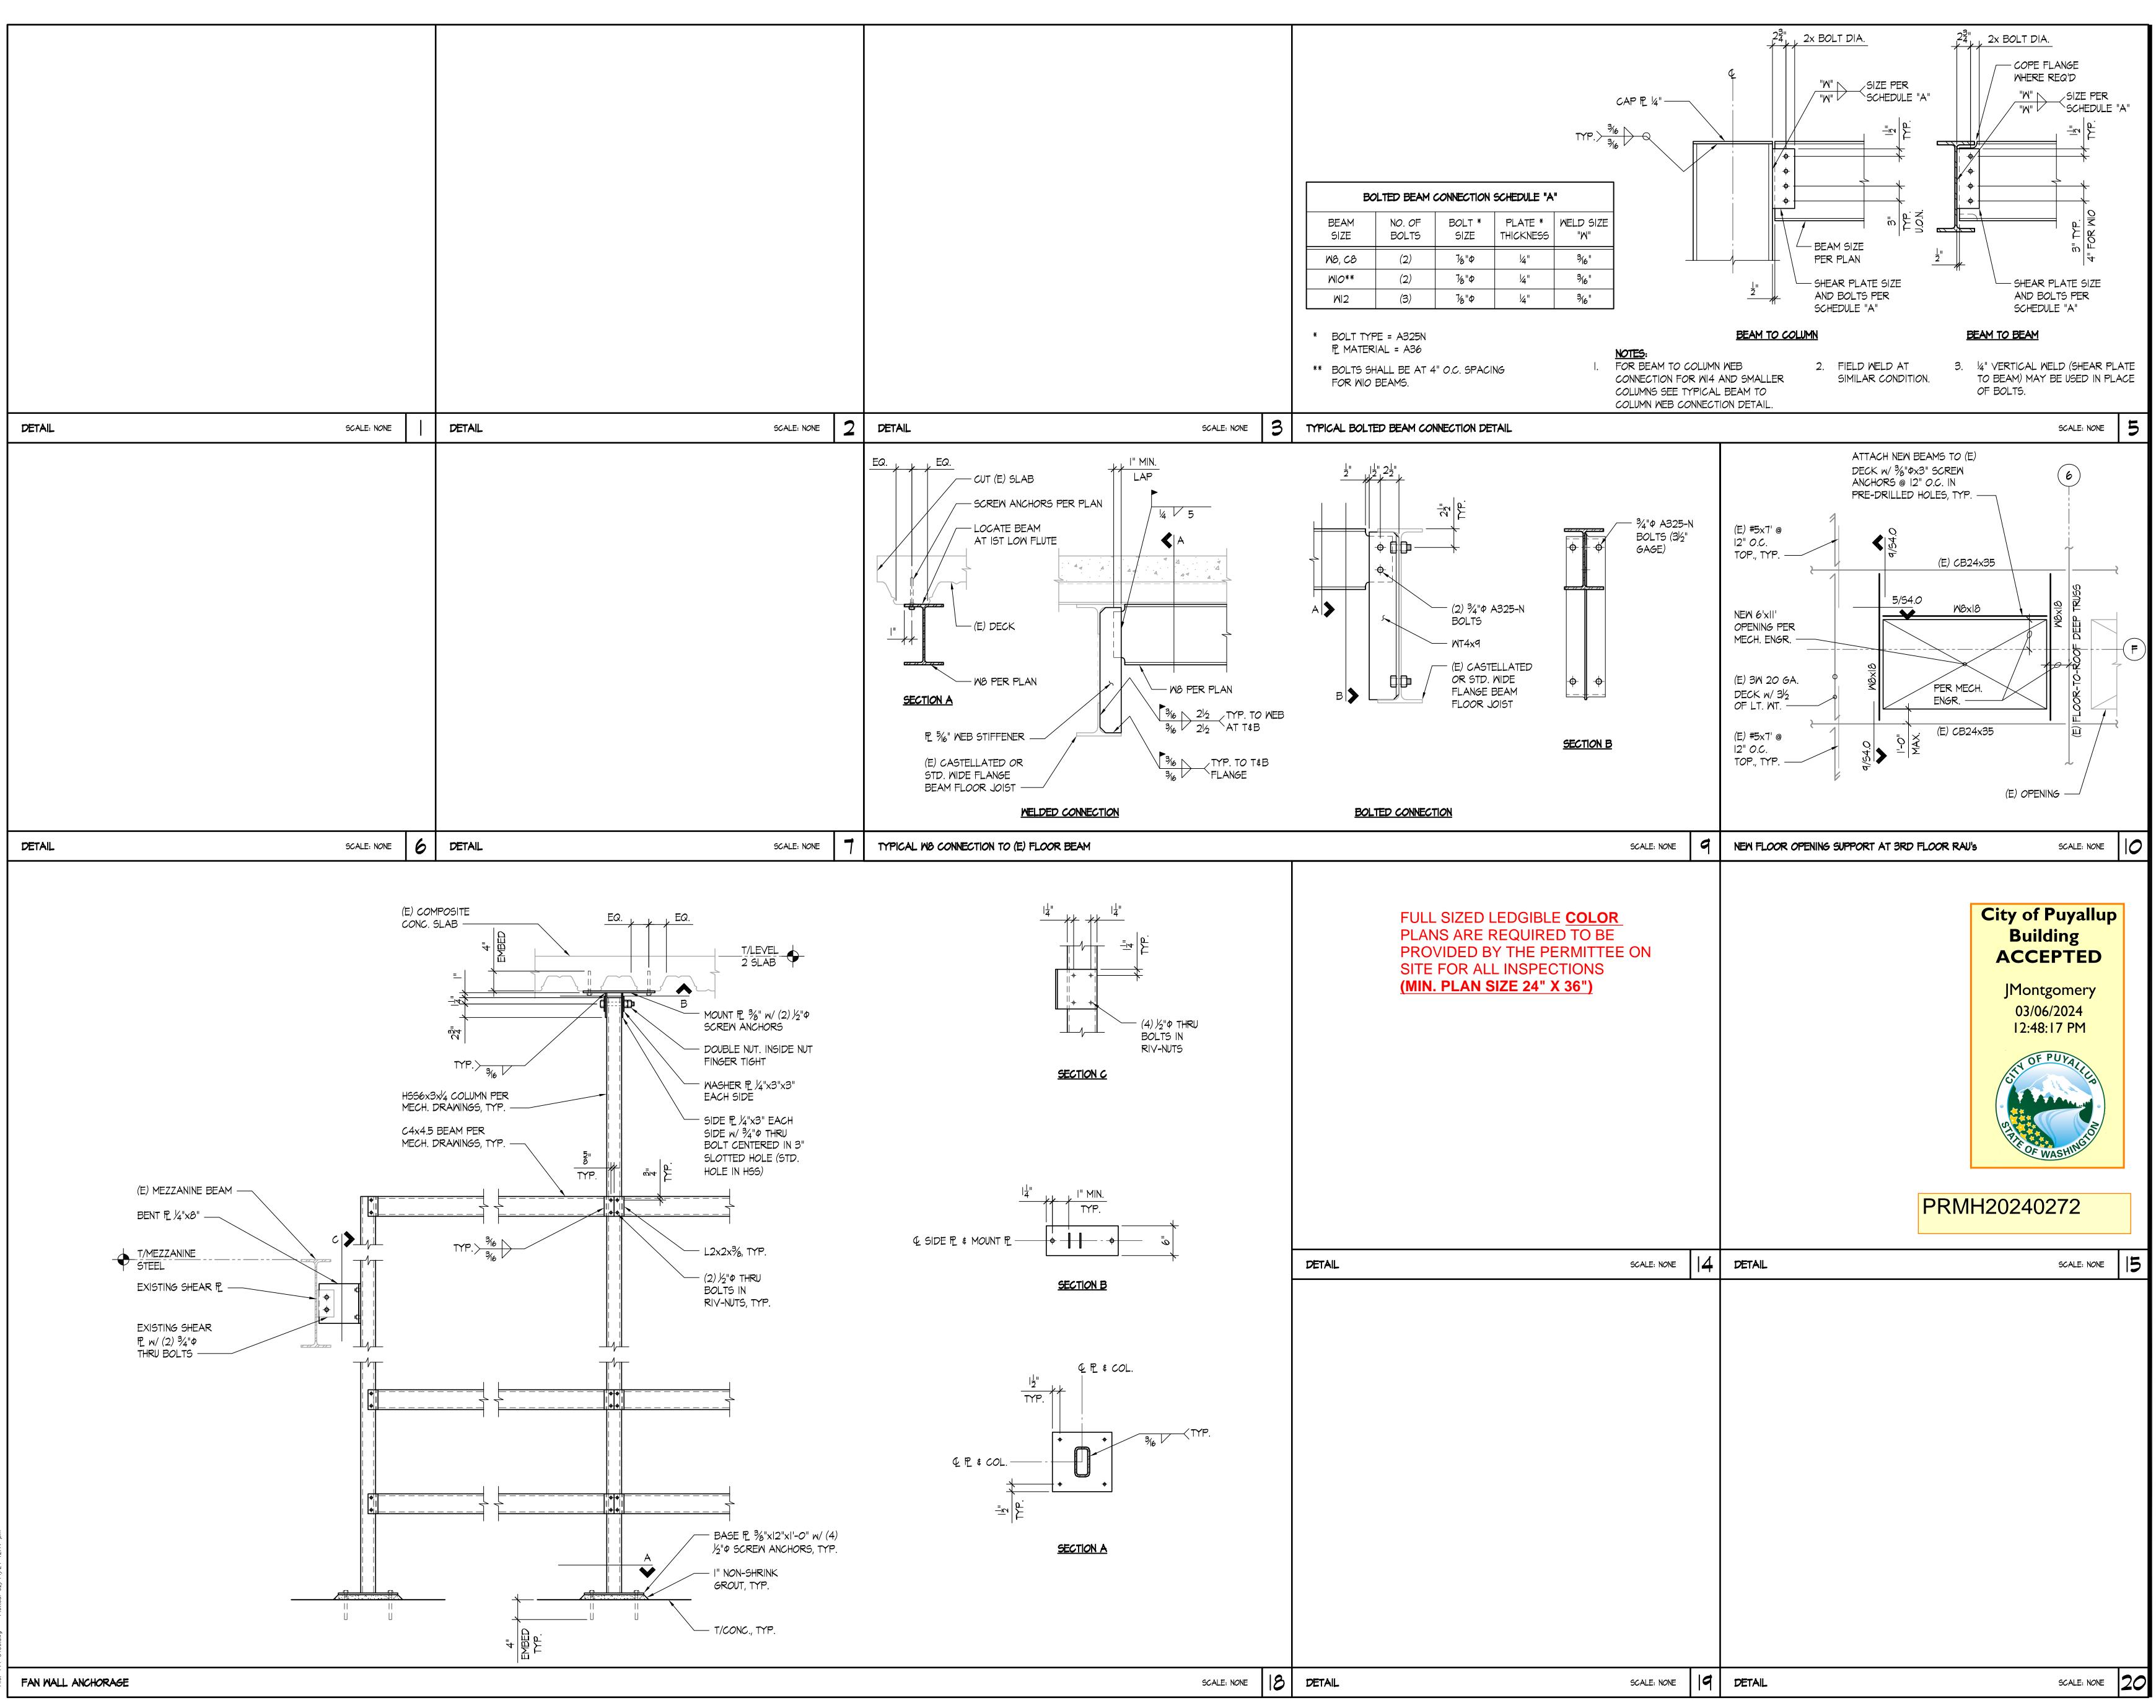

## DETAILS

|              | PERMIT SET  |          | 2/14/24 |          |  |
|--------------|-------------|----------|---------|----------|--|
| NO.          | DESCRIPTION |          | DATE    | BY       |  |
|              |             |          |         |          |  |
| <u>Р.М.</u>  |             | SHT      |         | <u> </u> |  |
| <br>Р.Е.     |             | TVM      |         |          |  |
| DRAWN BY:    |             | sc       |         |          |  |
| SCALE:       |             | AS SHOWN |         |          |  |
| DATE:        |             | 2/14/24  |         |          |  |
| JOB NO.      |             | 23444.01 |         |          |  |
| SHEET TITLE: |             |          |         |          |  |