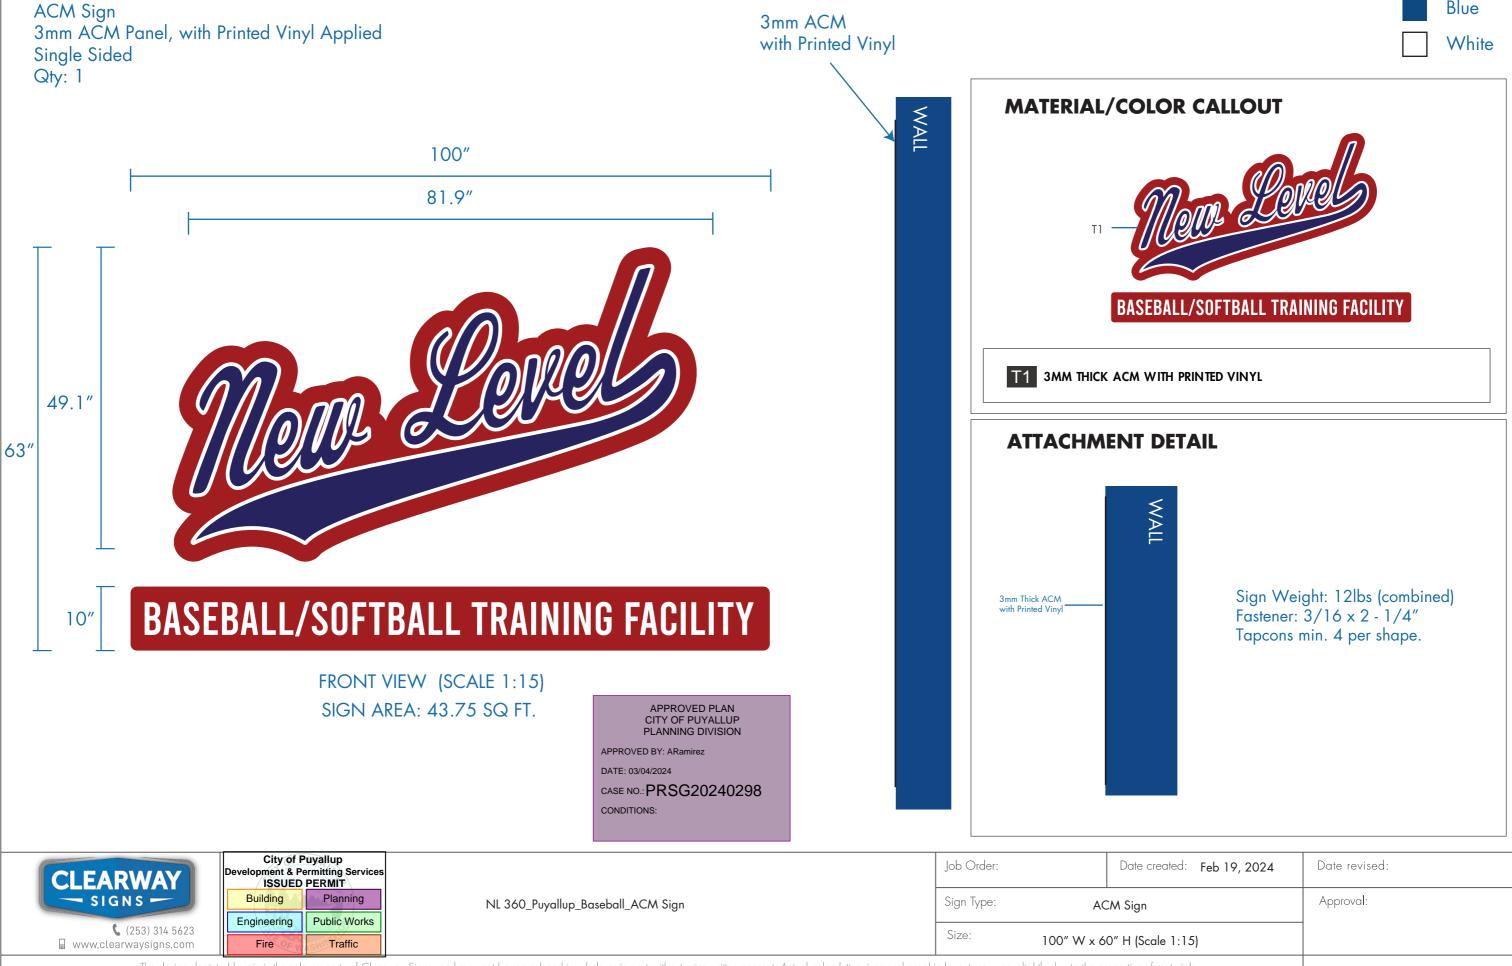

# **SIGN DETAILS**

The design depicted herein is the sole property of Clearway Signs, and may not be reproduced in whole or in part without prior written consent. Actual color, letter sizes and graphic layout may vary slightly due to the properties of manual color. Colors may vary depending on media substrate. This sign is intended to be installed in accordance with Article 600 of the National Electrical Code and/or other applicable local codes