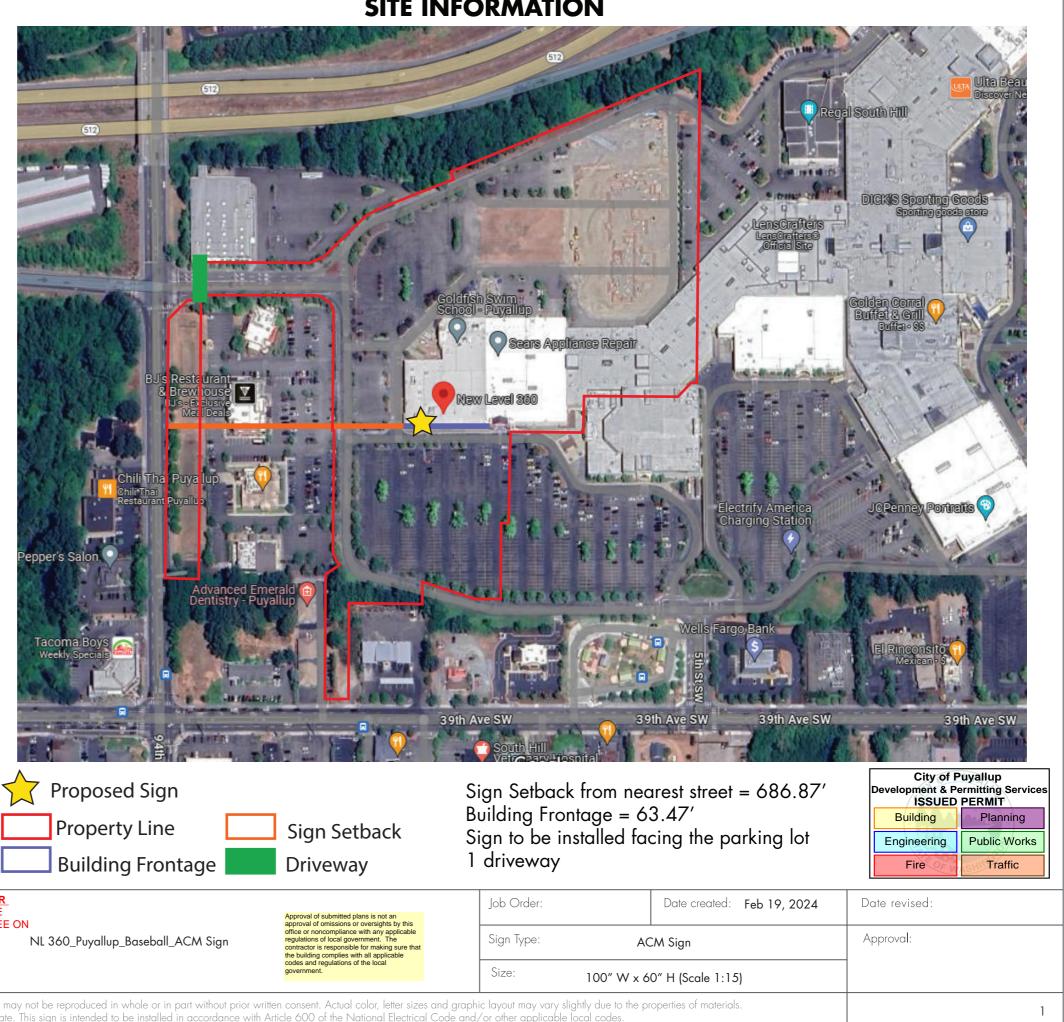

### SITE INFORMATION

## **PARCEL INFO**

Parcel: 6021590090 Zone: CCX - Community Commercial Mixed Used Parcel Area: 20.831 acres Site Address: 3601 9th St SW, Puyallup, WA 98373

Property Taxpayer: CAFÁRO NORTHWEST PARTNERSHIP PO BOX 586, ANNANDALE, NJ 08801