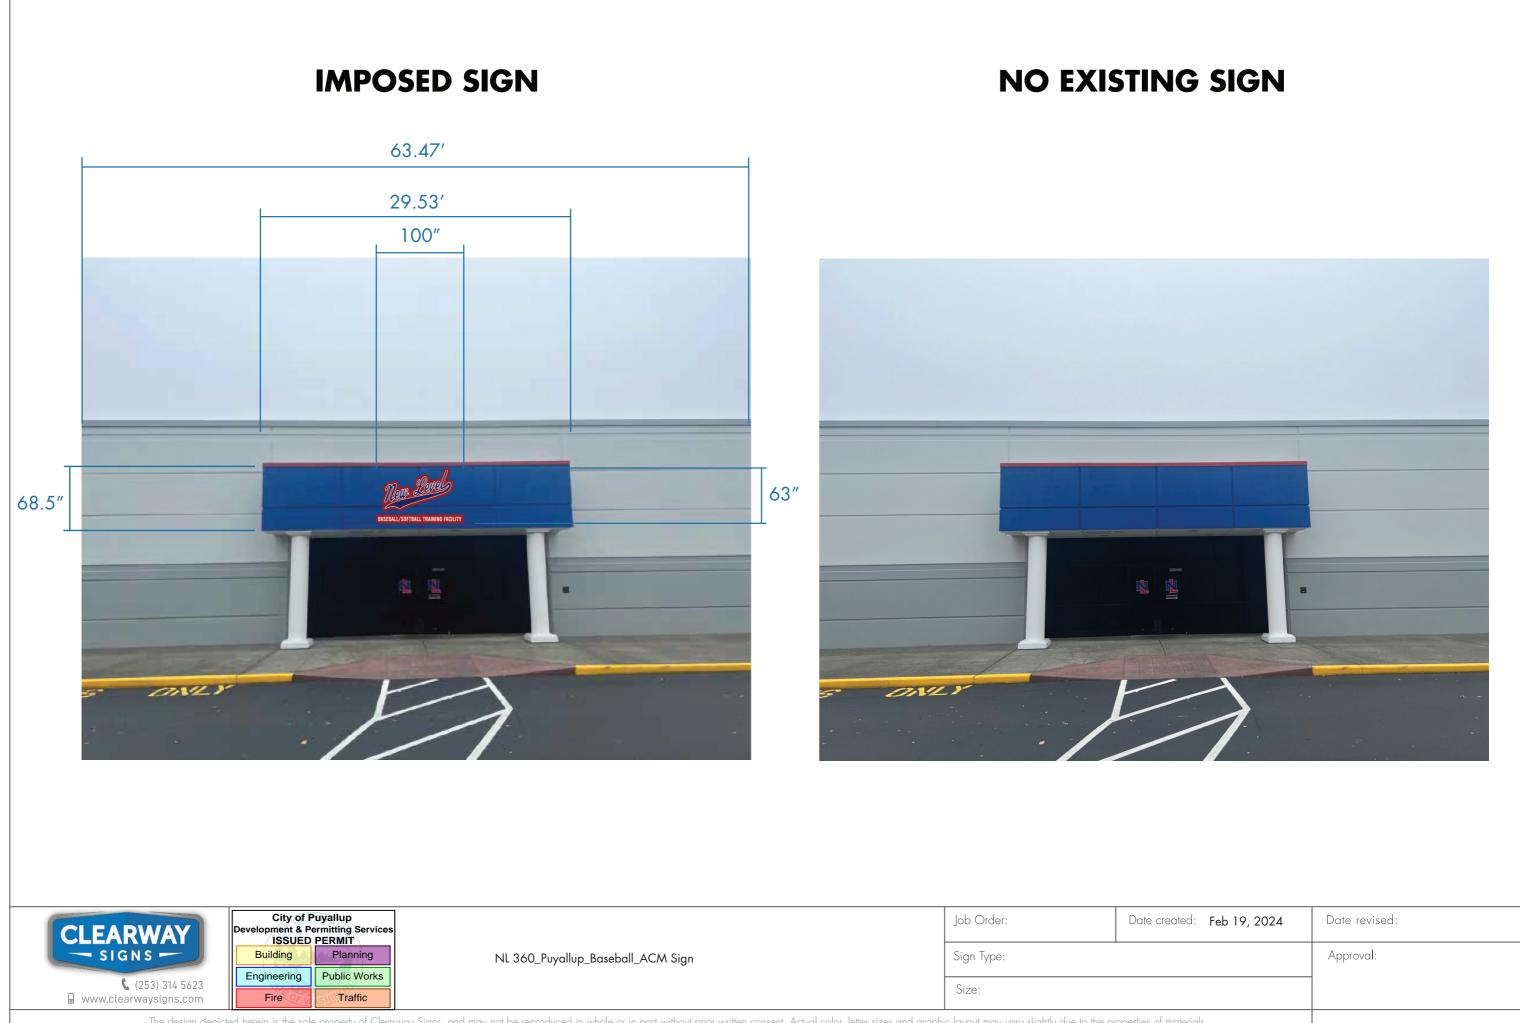

# **SIGN DETAILS**

The design depicted herein is the sole property of Clearway Signs, and may not be reproduced in whole or in part without prior written consent. Actual color, letter sizes and graphic layout may vary slightly due to the properties of manual color. Colors may vary depending on media substrate. This sign is intended to be installed in accordance with Article 600 of the National Electrical Code and/or other applicable local codes