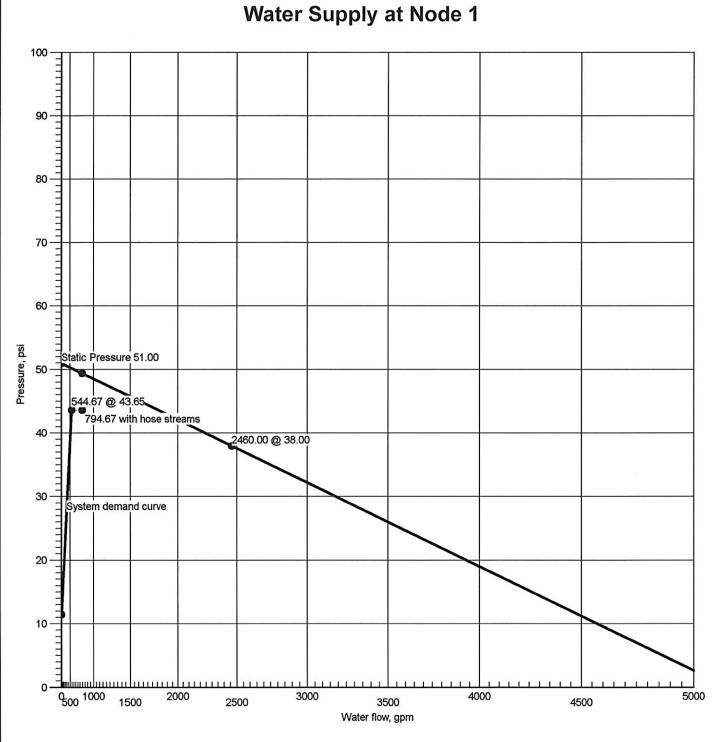

|                              | ydraulic Su                                                                                                       | mmary             |                                         | Engineering<br>Fire | Public Works Traffic | Job Number: S23-9<br>Report Description: Light Hazard - Level 1 - Provider - Floor Area                               |  |  |  |  |  |
|------------------------------|-------------------------------------------------------------------------------------------------------------------|-------------------|-----------------------------------------|---------------------|----------------------|-----------------------------------------------------------------------------------------------------------------------|--|--|--|--|--|
| Job 🧀                        |                                                                                                                   |                   |                                         |                     |                      |                                                                                                                       |  |  |  |  |  |
| Job Number<br>S23-90         |                                                                                                                   |                   |                                         |                     | Design En            |                                                                                                                       |  |  |  |  |  |
| Job Name:<br>CHC Pt          | ıyallup Cannery                                                                                                   |                   |                                         |                     |                      | State Certification/License Number ARCHEI*219DR                                                                       |  |  |  |  |  |
| Address 1<br>201 W.          | Main St                                                                                                           |                   |                                         |                     | AHJ<br>Puya          | AHJ<br>Puyallup                                                                                                       |  |  |  |  |  |
| Address 2<br>Puyallu         | p, WA 98371                                                                                                       |                   |                                         |                     | Job Site/Bu          |                                                                                                                       |  |  |  |  |  |
| Address 3                    |                                                                                                                   |                   |                                         |                     | Drawing Na           |                                                                                                                       |  |  |  |  |  |
| System                       |                                                                                                                   |                   |                                         |                     |                      | Remote Area(s)                                                                                                        |  |  |  |  |  |
|                              | g Sprinkler Data<br>actor 20.00 at 12                                                                             | 2.76              |                                         |                     | Occupancy            | յեր Suffix<br>nt Hazard - Level 1 - Provider - Flk                                                                    |  |  |  |  |  |
| Hose Allowance<br>100.00     | At Source                                                                                                         |                   |                                         |                     | Density<br>0.10g     | Area of Application 976.00ft² (Actual 985.06ft²)                                                                      |  |  |  |  |  |
| Additional Hose<br>Node      | Supplies                                                                                                          | Flo               | w(gpm)                                  |                     |                      | Of Sprinklers Calculated Coverage Per Sprinkler 225.00ft <sup>2</sup>                                                 |  |  |  |  |  |
| 0.00 Maximum Veloci 18.79 be | mand  tre Unbalance In Loops  ty Above Ground  etween nodes 1030  ty Under Ground  ween nodes 8 and  of Wet Pipes | 1                 | Total Water Required (Includi<br>452,43 |                     |                      | Theodore M. Queen 4930-0205-C Level 3 Archer Construction, Inc. ARCHEI*219DR  Jel |  |  |  |  |  |
| Supplies                     | <b>建筑的</b> 类的                                                                                                     |                   |                                         |                     |                      |                                                                                                                       |  |  |  |  |  |
| Node                         | Name                                                                                                              | Hose Flo<br>(gpm) | w Static<br>(psi)                       | Residual<br>(psi)   | Flow<br>(gpm)        | Available Total Demand Required Safety Margin (psi) (psi) (psi)                                                       |  |  |  |  |  |
| 1                            | Water Supply                                                                                                      | 100.00            | 51.00                                   | 38.00               | 2460.00              |                                                                                                                       |  |  |  |  |  |
|                              |                                                                                                                   |                   |                                         |                     |                      |                                                                                                                       |  |  |  |  |  |

Hydraulic Graph
Water Supply at Node 1 Static: Pressure

51.00

38.00 @ 2460.00

Available Pressure at Time of Test

50.43 @ 452.43

46.26 @ 352.43

46.26 @ 452.43