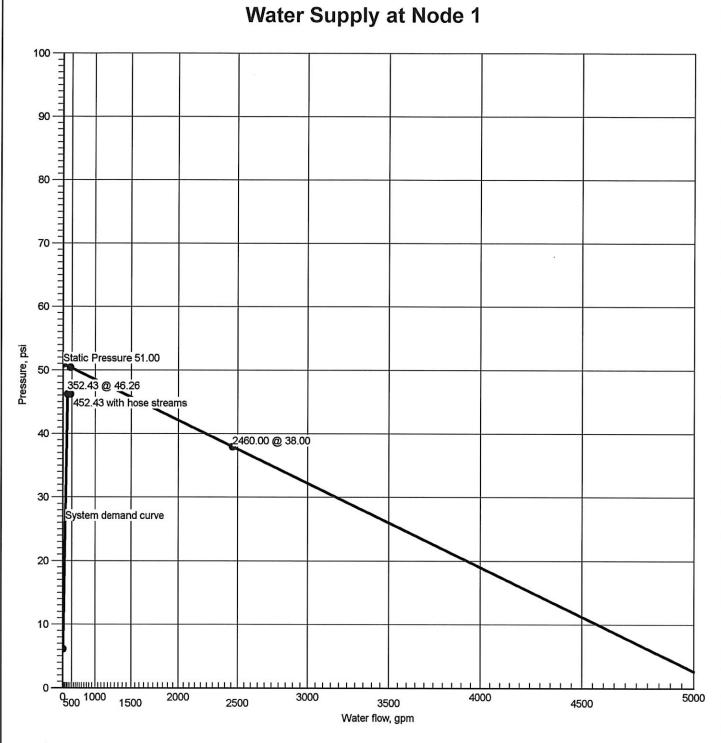

Hydraulic Graph
Water Supply at Node 1 Static: Pressure

51.00

38.00 @ 2460.00

Available Pressure at Time of Test

50.43 @ 452.43

46.26 @ 352.43

46.26 @ 452.43