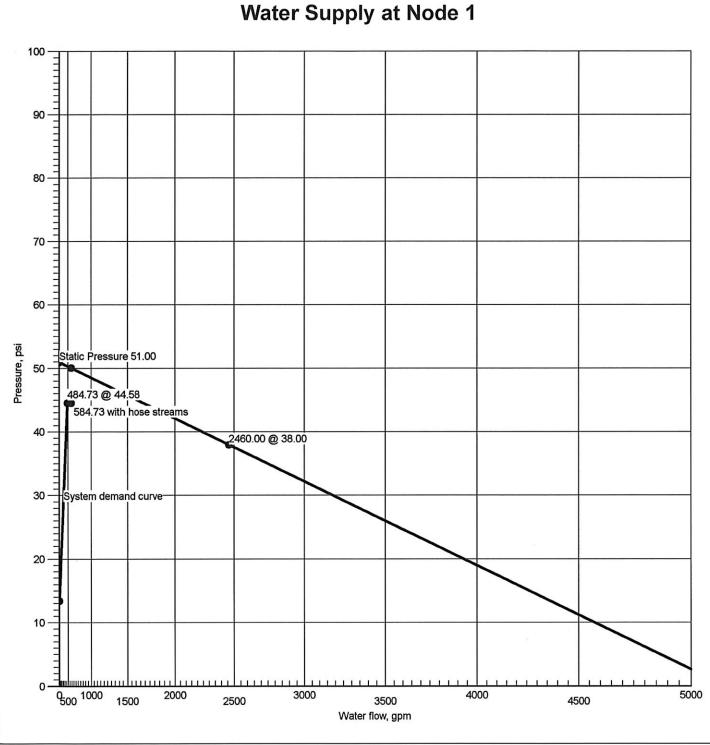

Hydraulic Graph
Water Supply at Node 1 Static: Pressure

51.00

38.00 @ 2460.00

Available Pressure at Time of Test

50.43 @ 452.43

46.26 @ 352.43

46.26 @ 452.43