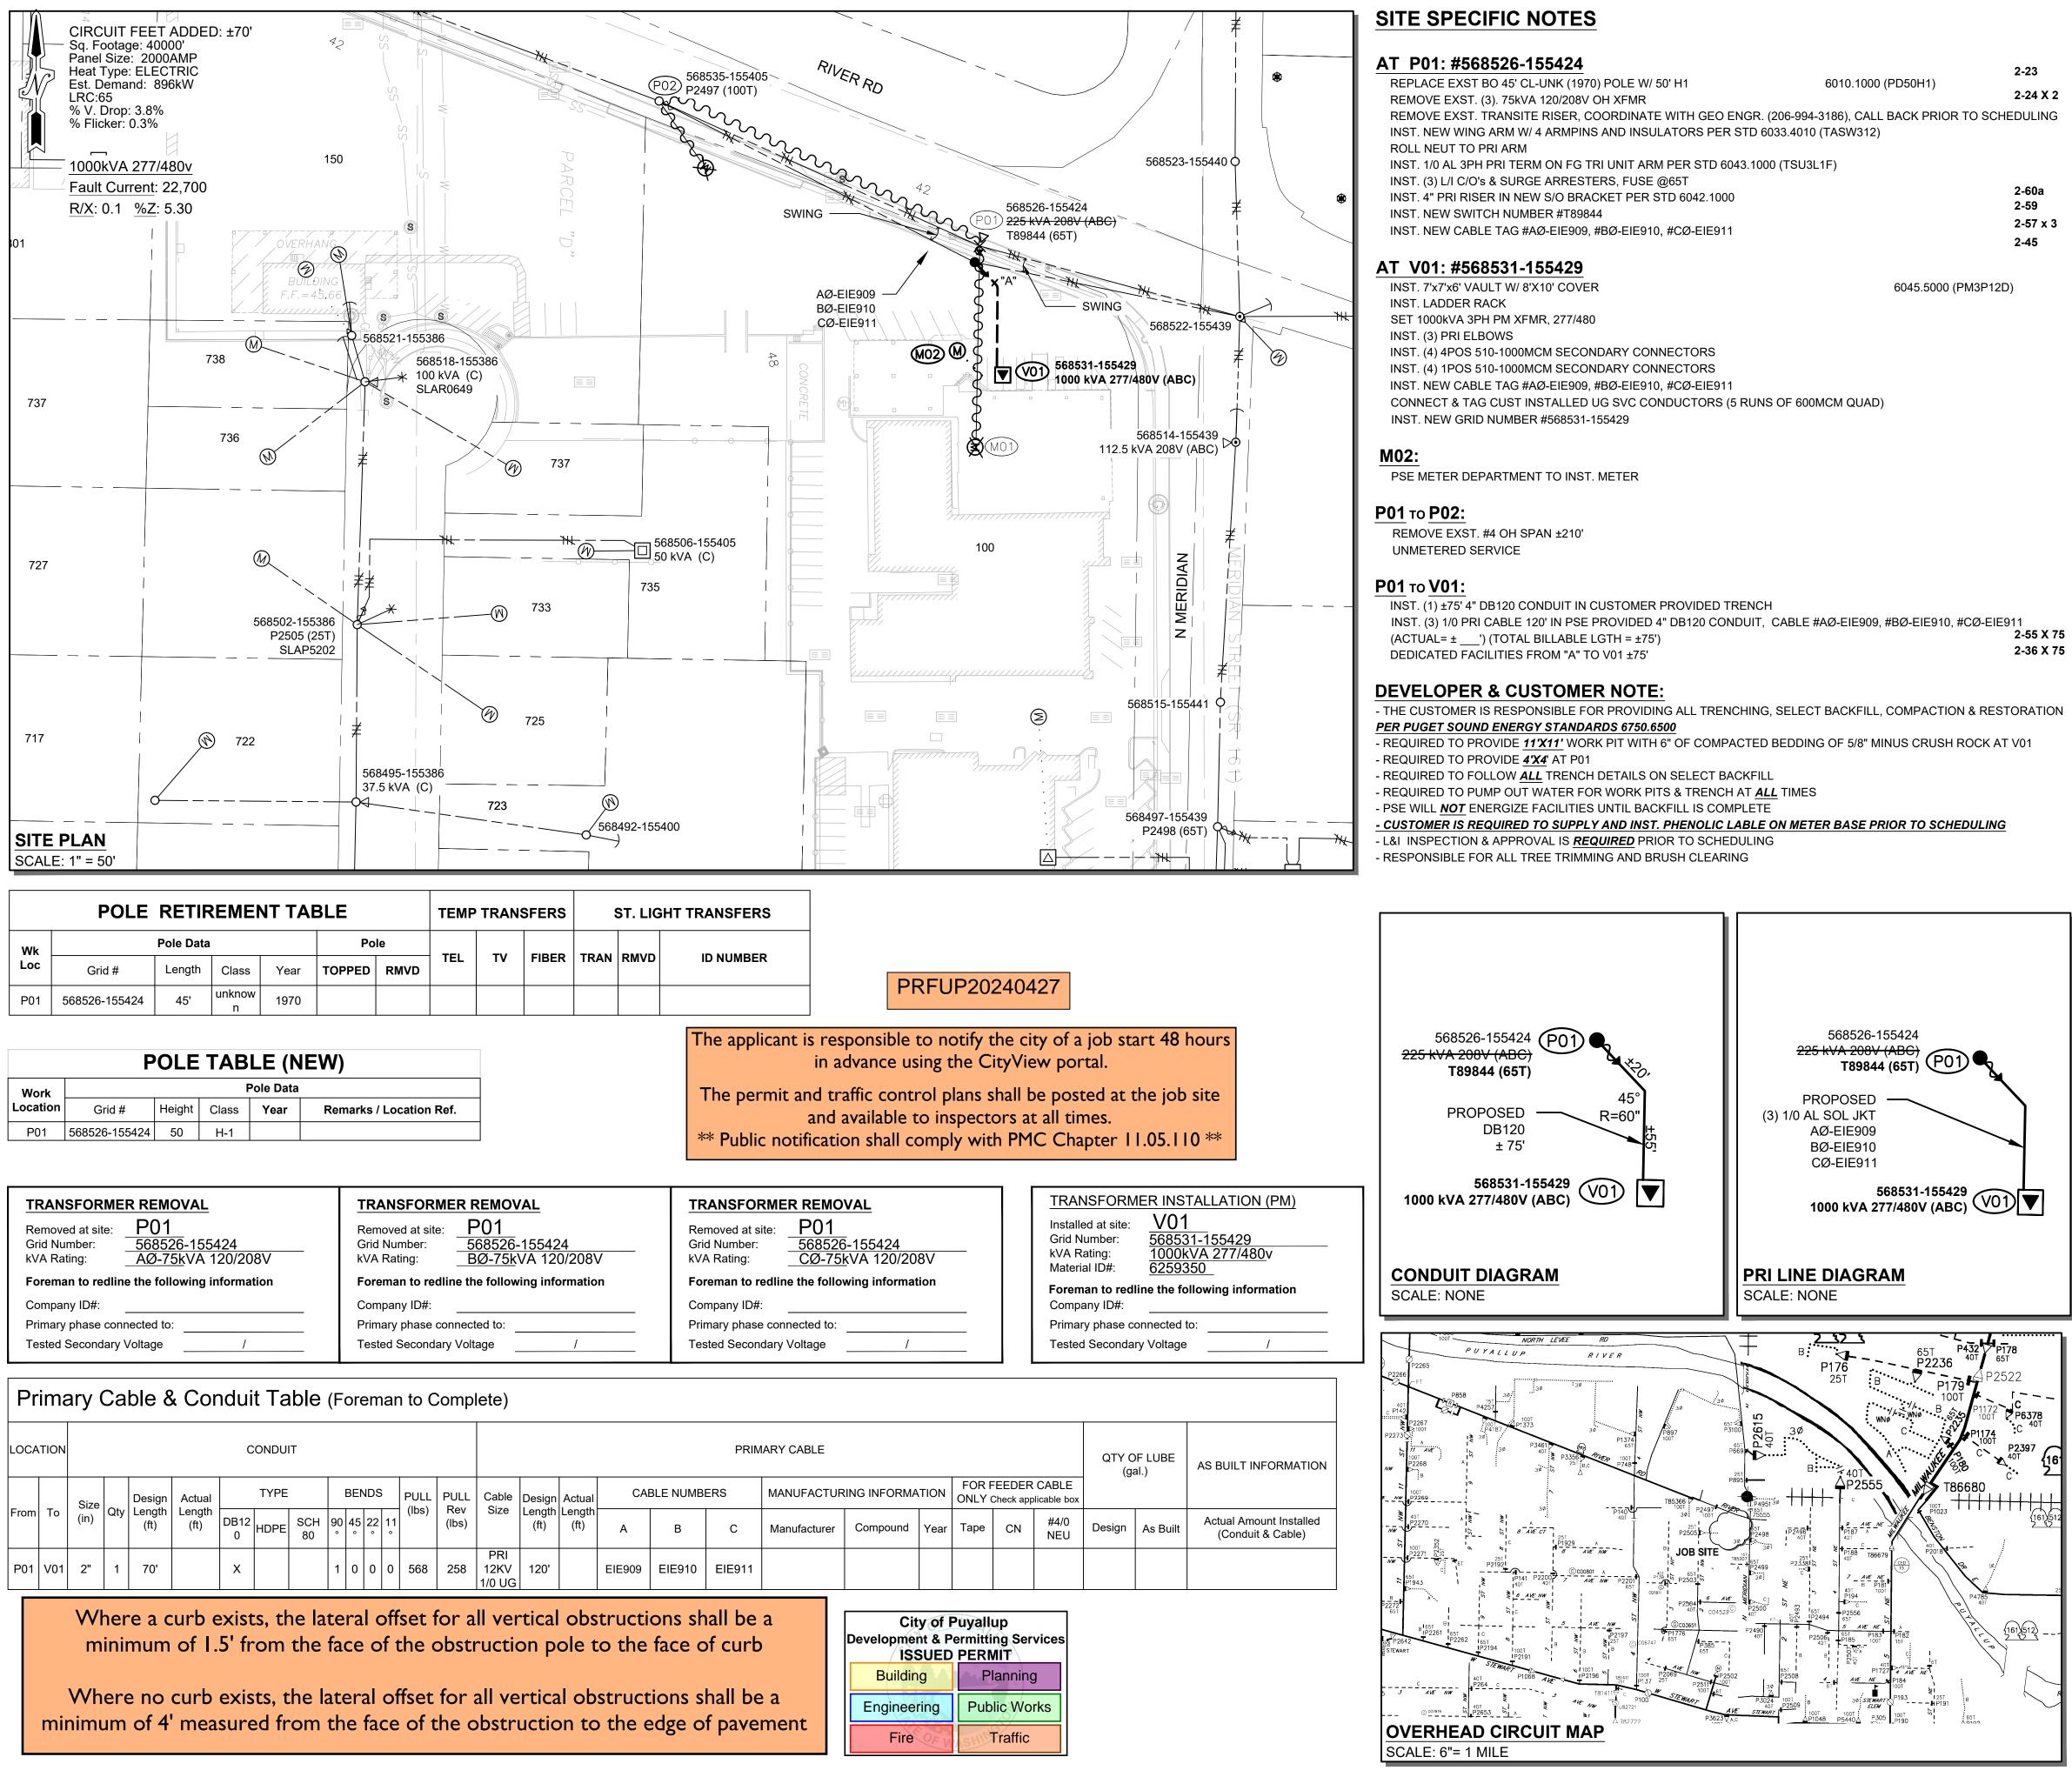

| I FUI. #JUUJZU-IJJ4Z4                                       |                                       | 2-23       |
|-------------------------------------------------------------|---------------------------------------|------------|
| REPLACE EXST BO 45' CL-UNK (1970) POLE W/ 50' H1            | 6010.1000 (PD50H1)                    |            |
| REMOVE EXST. (3). 75kVA 120/208V OH XFMR                    |                                       | 2-24 X 2   |
| REMOVE EXST. TRANSITE RISER, COORDINATE WITH GEO ENGR       | R. (206-994-3186), CALL BACK PRIOR TO | SCHEDULING |
| INST. NEW WING ARM W/ 4 ARMPINS AND INSULATORS PER STD      | 6033.4010 (TASW312)                   |            |
| ROLL NEUT TO PRI ARM                                        |                                       |            |
| INST. 1/0 AL 3PH PRI TERM ON FG TRI UNIT ARM PER STD 6043.1 | 000 (TSU3L1F)                         |            |
| INST. (3) L/I C/O's & SURGE ARRESTERS, FUSE @65T            |                                       |            |
| INST. 4" PRI RISER IN NEW S/O BRACKET PER STD 6042.1000     |                                       | 2-60a      |
| INST. NEW SWITCH NUMBER #T89844                             |                                       | 2-59       |
| INST. NEW CABLE TAG #AØ-EIE909, #BØ-EIE910, #CØ-EIE911      |                                       | 2-57 x 3   |
|                                                             |                                       | 2-45       |
| T V01: #568531-155429                                       |                                       |            |
| INST. 7'x7'x6' VAULT W/ 8'X10' COVER                        | 6045,5000 (PM)                        | 3P12D)     |

2-55 X 75

- THE CUSTOMER IS RESPONSIBLE FOR PROVIDING ALL TRENCHING, SELECT BACKFILL, COMPACTION & RESTORATION

- REQUIRED TO PROVIDE 11'X11' WORK PIT WITH 6" OF COMPACTED BEDDING OF 5/8" MINUS CRUSH ROCK AT V01