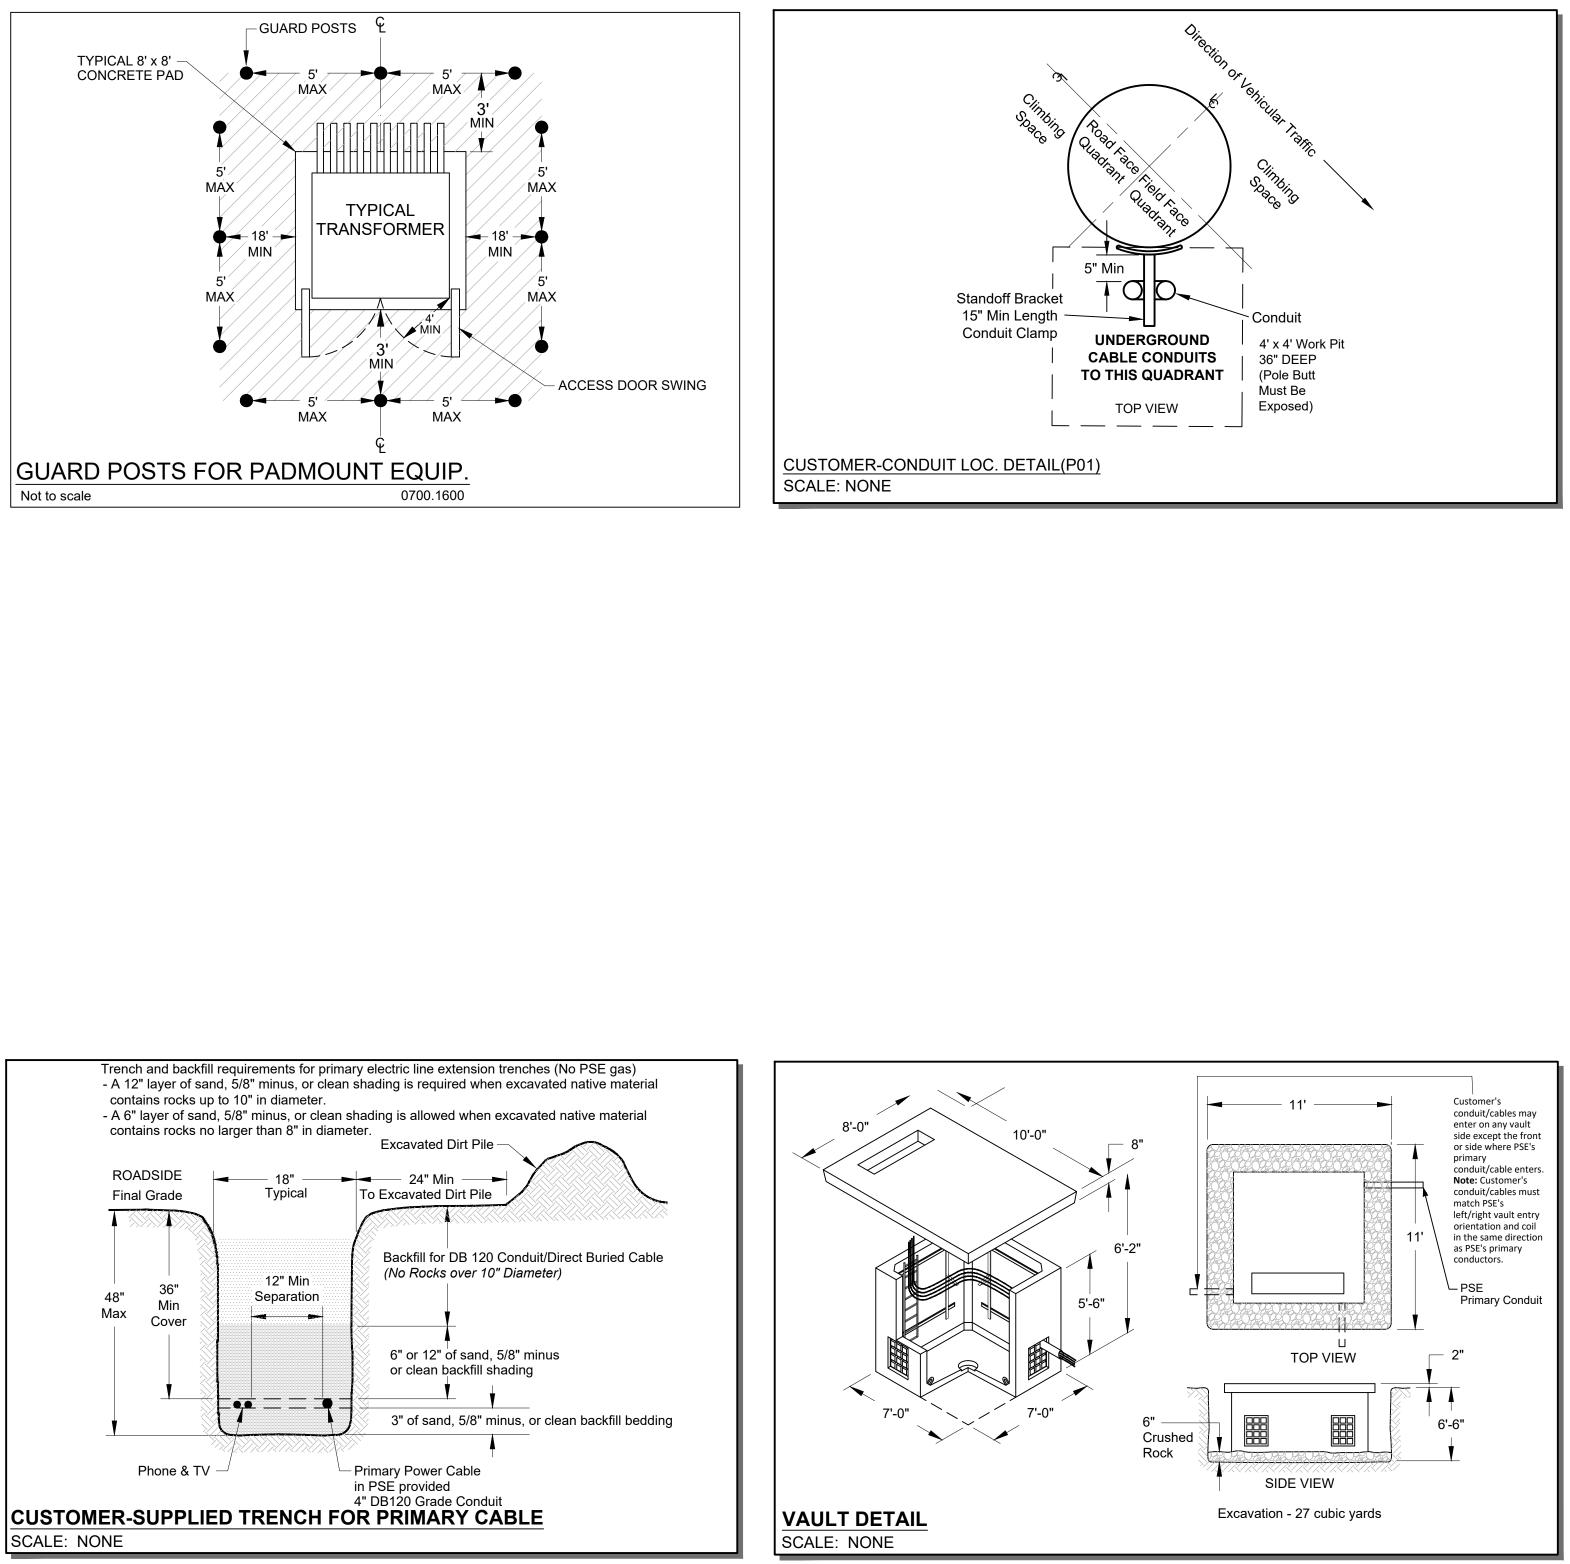

- 2. All switching arrangements and/or outage arrangements are to be made with the Project Manager at least three (3) working days in advance.
- 3. Contact the Utilities Underground Location Center (1-800-424-5555) at least 48 hours prior to commencing work to get the underground facilities located.
- 4. STAKING: The customer will provide all staking (transformer, handhole, trench, grade, lot, pole, sidewalk, etc.). See sketch and details for locations. Equipment locations must be approved by the Project Manager.
- 5. SITE PREPARATION: The work area will be at or near finished grade, clear of trench spoils or construction materials which would restrict construction and/or equipment access, before work can begin.
- 6. Roads shall be paved or have a compacted, crushed rock base in place.
- 7. CLEARANCES: Transformers require a minimum of 6 feet from fire fighting equipment, 10 feet from combustible walls, overhangs, doors, and windows, and a minimum of 5 feet from the back of curb (or guard posts will be required per PSE standards). All conduits and vaults are to be at least 5 feet away from water, storm and sewer lines when paralleling them in the right of way, and at least 1 foot when crossing them.
- 8. All work is to be done in accordance with local municipal and county permit requirements as applicable.
- 9. Customer/Developer is responsible to provide, install and maintain all secondary service cables, conduits and crossings from the individual unit's meter base to the designated connection point.
- 10. Inclement weather conditions may cause delays in construction times and dates.
- 11. EXCAVATION: The customer is to provide all trenching, backfill, vault excavations, compaction and restoration per this sketch and per PSE standards. A minimum protective cover of 36" is required over PSE's primary voltage equipment and 24" is required of PSE's secondary voltage equipment. The customer will provide any and all shoring or they will side slope the trench to 1:1.

- 4 X 2 LING

| The applicant is respo |
|------------------------|
| in adva                |
| The permit and traffi  |
| and ava                |
| ** Public notification |

Where a curb exists, the lateral offset for all vertical obstructions shall be a minimum of 1.5' from the face of the obstruction pole to the face of curb

Where no curb exists, the lateral offset for all vertical obstructions shall be a minimum of 4' measured from the face of the obstruction to the edge of pavement