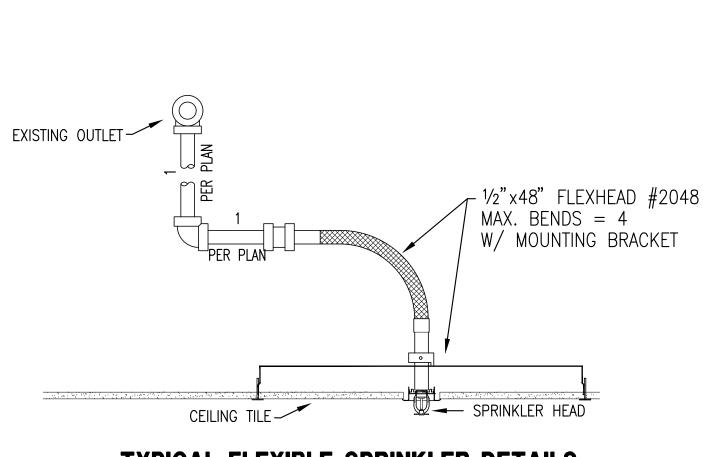

## TYPICAL FLEXIBLE SPRINKLER DETAILS SCALE: NONE

## GENERAL NOTES

| N. |
|----|
|    |

|                                                                                                                                                                                                                                                                                                                                                                                                                                                                                                                                                                                                                                                                                                                                                                                                                                                                                                                                                                                                                                                                                          |                                               |                                                                      |                      | Δ                                                        | H<br>"U               | ANG                          |                         | LE                        | GE                      | NC                               | )                    |  |
|------------------------------------------------------------------------------------------------------------------------------------------------------------------------------------------------------------------------------------------------------------------------------------------------------------------------------------------------------------------------------------------------------------------------------------------------------------------------------------------------------------------------------------------------------------------------------------------------------------------------------------------------------------------------------------------------------------------------------------------------------------------------------------------------------------------------------------------------------------------------------------------------------------------------------------------------------------------------------------------------------------------------------------------------------------------------------------------|-----------------------------------------------|----------------------------------------------------------------------|----------------------|----------------------------------------------------------|-----------------------|------------------------------|-------------------------|---------------------------|-------------------------|----------------------------------|----------------------|--|
|                                                                                                                                                                                                                                                                                                                                                                                                                                                                                                                                                                                                                                                                                                                                                                                                                                                                                                                                                                                                                                                                                          |                                               |                                                                      |                      | A "U" HOOK<br>B COACH SCREW ROD<br>D BM. CLAMP W/ "STRAP |                       |                              |                         |                           |                         |                                  |                      |  |
|                                                                                                                                                                                                                                                                                                                                                                                                                                                                                                                                                                                                                                                                                                                                                                                                                                                                                                                                                                                                                                                                                          |                                               |                                                                      |                      | E EYELET<br>F FLUSH SHELL                                |                       |                              |                         |                           |                         |                                  |                      |  |
|                                                                                                                                                                                                                                                                                                                                                                                                                                                                                                                                                                                                                                                                                                                                                                                                                                                                                                                                                                                                                                                                                          |                                               |                                                                      |                      | G CEILING FLANGE<br>H SIDE BEAM BRACKET                  |                       |                              |                         |                           |                         |                                  |                      |  |
|                                                                                                                                                                                                                                                                                                                                                                                                                                                                                                                                                                                                                                                                                                                                                                                                                                                                                                                                                                                                                                                                                          |                                               |                                                                      |                      | K SHORT CLIP<br>M ALL THREAD ROD                         |                       |                              |                         |                           |                         |                                  |                      |  |
|                                                                                                                                                                                                                                                                                                                                                                                                                                                                                                                                                                                                                                                                                                                                                                                                                                                                                                                                                                                                                                                                                          |                                               |                                                                      |                      | N TOGGLE NUT<br>P POWDER DRIVEN STUD                     |                       |                              |                         |                           |                         |                                  |                      |  |
|                                                                                                                                                                                                                                                                                                                                                                                                                                                                                                                                                                                                                                                                                                                                                                                                                                                                                                                                                                                                                                                                                          |                                               |                                                                      |                      | R EXPANSION BOLT<br>S PIPE SPIKE<br>T TRUSS EYELET       |                       |                              |                         |                           |                         |                                  |                      |  |
|                                                                                                                                                                                                                                                                                                                                                                                                                                                                                                                                                                                                                                                                                                                                                                                                                                                                                                                                                                                                                                                                                          |                                               |                                                                      |                      | U<br>V                                                   |                       | 033                          |                         |                           |                         |                                  |                      |  |
|                                                                                                                                                                                                                                                                                                                                                                                                                                                                                                                                                                                                                                                                                                                                                                                                                                                                                                                                                                                                                                                                                          |                                               |                                                                      |                      | W<br>X                                                   |                       |                              |                         |                           |                         |                                  |                      |  |
|                                                                                                                                                                                                                                                                                                                                                                                                                                                                                                                                                                                                                                                                                                                                                                                                                                                                                                                                                                                                                                                                                          |                                               |                                                                      |                      | Y<br>Z                                                   |                       |                              |                         |                           |                         |                                  |                      |  |
| STATE CERTIFICATION                                                                                                                                                                                                                                                                                                                                                                                                                                                                                                                                                                                                                                                                                                                                                                                                                                                                                                                                                                                                                                                                      |                                               |                                                                      |                      |                                                          | SPI                   | RINK<br>sprin                | IKLER                   | LE                        |                         |                                  |                      |  |
|                                                                                                                                                                                                                                                                                                                                                                                                                                                                                                                                                                                                                                                                                                                                                                                                                                                                                                                                                                                                                                                                                          |                                               |                                                                      |                      | THRDS                                                    |                       |                              | TYPE                    |                           |                         |                                  | 3IZE<br>SIZE<br>1/2" |  |
| Expires WASHINGTON STATE<br>CERTIFICATE OF COMPETENCY<br>12/31/24 FIRE PROTECTION SPRINKLER SYSTEMS                                                                                                                                                                                                                                                                                                                                                                                                                                                                                                                                                                                                                                                                                                                                                                                                                                                                                                                                                                                      |                                               |                                                                      | $\frac{1}{2}$        |                                                          | <u>3</u> 7<br>816     |                              |                         | $\bigcirc$                |                         | 1"                               |                      |  |
| 981<br>Pat                                                                                                                                                                                                                                                                                                                                                                                                                                                                                                                                                                                                                                                                                                                                                                                                                                                                                                                                                                                                                                                                               | riot Fire Pro                                 | Level 3<br>ptection, Inc.                                            |                      | $\frac{\frac{3}{4}}{\frac{1}{2}}$                        | $\frac{17}{32}$       | $\frac{7}{16}$ $\frac{1}{2}$ |                         |                           | $\bigcirc$              | <ul> <li>■</li> <li>■</li> </ul> | 1"<br>1/2"           |  |
|                                                                                                                                                                                                                                                                                                                                                                                                                                                                                                                                                                                                                                                                                                                                                                                                                                                                                                                                                                                                                                                                                          |                                               | trem                                                                 | 3/6/24               | 2<br>1"                                                  | 8<br>_ <u>1</u><br>_2 | 16 2                         | DRY T                   |                           | $\overline{\mathbb{A}}$ | <ul> <li>▲</li> <li>▲</li> </ul> |                      |  |
|                                                                                                                                                                                                                                                                                                                                                                                                                                                                                                                                                                                                                                                                                                                                                                                                                                                                                                                                                                                                                                                                                          |                                               | VAY EARTHQU                                                          | na na na na na na na |                                                          |                       | RATING                       | ;                       | -                         |                         |                                  | 0PENING "            |  |
|                                                                                                                                                                                                                                                                                                                                                                                                                                                                                                                                                                                                                                                                                                                                                                                                                                                                                                                                                                                                                                                                                          |                                               | VAY EARTHQU                                                          |                      |                                                          |                       | 165°<br>212°                 |                         | SPRINKLERS<br>JP AND DOWN | 1/2"                    |                                  | 1"                   |  |
|                                                                                                                                                                                                                                                                                                                                                                                                                                                                                                                                                                                                                                                                                                                                                                                                                                                                                                                                                                                                                                                                                          | STRUCTURE TO CENTER<br>LINE OF PIPE IN INCHES |                                                                      |                      |                                                          | ≭<br>¥                | 286°<br>350°                 |                         | SPRI.<br>UP AN            | 1"<br>1"                |                                  | 1/2"<br>1"           |  |
| P<br>F                                                                                                                                                                                                                                                                                                                                                                                                                                                                                                                                                                                                                                                                                                                                                                                                                                                                                                                                                                                                                                                                                   | PIPE-0                                        |                                                                      |                      | Į€                                                       | )<br>€<br>AP          | ₅‱<br>PROV                   | AL F                    | REQ                       | ¹∕2"<br>UIR             | ED                               | 1/2"                 |  |
| F     PLAIN END FIT FITTING     APPROVAL REQUIRED       SN     GROOVED SHAPED NIPPLE     CITY OF PUYALLUP       TSN     THREADED SHAPED NIPPLE                                                                                                                                                                                                                                                                                                                                                                                                                                                                                                                                                                                                                                                                                                                                                                                                                                                                                                                                           |                                               |                                                                      |                      |                                                          |                       |                              |                         |                           |                         |                                  |                      |  |
|                                                                                                                                                                                                                                                                                                                                                                                                                                                                                                                                                                                                                                                                                                                                                                                                                                                                                                                                                                                                                                                                                          |                                               | SPRI                                                                 | INKLER H             | EAD                                                      | )S                    | USED                         | )                       |                           |                         |                                  |                      |  |
| SYM                                                                                                                                                                                                                                                                                                                                                                                                                                                                                                                                                                                                                                                                                                                                                                                                                                                                                                                                                                                                                                                                                      | MANUF                                         | MODEL                                                                | TYPE                 |                                                          | IREAD<br>SIZE<br>1/2" | ORIFICE<br>SIZE<br>K=5.6     | HEAD<br>FINISH<br>WHITE | ESCUT<br>FINIS            | SH  '                   | емр<br>55°F                      | QТҮ<br>15            |  |
|                                                                                                                                                                                                                                                                                                                                                                                                                                                                                                                                                                                                                                                                                                                                                                                                                                                                                                                                                                                                                                                                                          |                                               |                                                                      |                      |                                                          |                       |                              |                         |                           |                         |                                  |                      |  |
|                                                                                                                                                                                                                                                                                                                                                                                                                                                                                                                                                                                                                                                                                                                                                                                                                                                                                                                                                                                                                                                                                          |                                               |                                                                      |                      |                                                          |                       |                              |                         |                           |                         |                                  |                      |  |
|                                                                                                                                                                                                                                                                                                                                                                                                                                                                                                                                                                                                                                                                                                                                                                                                                                                                                                                                                                                                                                                                                          |                                               |                                                                      |                      |                                                          |                       |                              |                         |                           |                         |                                  |                      |  |
|                                                                                                                                                                                                                                                                                                                                                                                                                                                                                                                                                                                                                                                                                                                                                                                                                                                                                                                                                                                                                                                                                          |                                               |                                                                      |                      |                                                          |                       |                              |                         |                           |                         |                                  |                      |  |
|                                                                                                                                                                                                                                                                                                                                                                                                                                                                                                                                                                                                                                                                                                                                                                                                                                                                                                                                                                                                                                                                                          |                                               |                                                                      |                      |                                                          |                       |                              |                         |                           | тот                     | AL                               | 15                   |  |
| TOTAL     13       QUALITY CONTROL BY     DATE       APPROVED FOR FABRICATION BY     DATE                                                                                                                                                                                                                                                                                                                                                                                                                                                                                                                                                                                                                                                                                                                                                                                                                                                                                                                                                                                                |                                               |                                                                      |                      |                                                          |                       |                              |                         |                           |                         |                                  |                      |  |
| GENERAL NOTES         1. ALL MATERIAL AND EQUIPMENT TO BE NEW AND UL LISTED OR FM APPROVED.         2. PIPING DIMENSIONS ARE CENTER TO CENTER EXCEPT RISERS AND DIMENSIONS<br>SHOWN THUSLY (1-6) WHICH ARE END TO END.         3. EARTHQUAKE BRACING SHALL BE PROVIDED IN ACCORDANCE WITH<br>NFPA PAMPHLET NO. 13, APPLICABLE EDITION         4. PIPE HANGERS AND METHOD OF HANGING TO BE IN ACCORDANCE WITH<br>NFPA PAMPHLET NO. 13, APPLICABLE EDITION.         5. PIPING SHALL BE IN ACCORDANCE WITH NFPA PAMPHLET NO. 13, APPLICABLE EDITION.         6. JOINING OF PIPE AND FITTINGS, THREADED & WELDED, SHALL BE IN ACCORDANCE<br>WITH NFPA PAMPHLET NO. 13, APPLICABLE EDITION.         7. OWNER TO PROVIDE ADEQUATE HEAT IN AREAS PROTECTED BY A WET PIPE SPRINKLER<br>SYSTEM TO PREVENT WATER IN PIPES FROM FREEZING.         8. ALL WIRING OF ELECTRICAL DEVICES (IF REQUIRED) TO BE PROVIDED<br>BY OTHERS         9. PAINTING OF PIPE & EQUIPMENT (IF REQUIRED) TO BE PROVIDED<br>BY OTHERS         10. FURRING OF PIPE & EQUIPMENT (IF REQUIRED) TO BE PROVIDED<br>BY OTHERS |                                               |                                                                      |                      |                                                          |                       |                              |                         |                           |                         |                                  |                      |  |
| DESIGN CRITERIA<br>1. DESIGN PER NFPA 13 – LIGHT HAZARD OFFFICE.<br>PIPE NOTES<br>1. ALL NEW THREADED PIPE TO BE SCH 40 – BLACK.                                                                                                                                                                                                                                                                                                                                                                                                                                                                                                                                                                                                                                                                                                                                                                                                                                                                                                                                                         |                                               |                                                                      |                      |                                                          |                       |                              |                         |                           |                         |                                  |                      |  |
| 2.                                                                                                                                                                                                                                                                                                                                                                                                                                                                                                                                                                                                                                                                                                                                                                                                                                                                                                                                                                                                                                                                                       | ALL NE                                        | W WELDED                                                             | ) PIPE TO E          | BE S                                                     | SCH                   | 10 –                         | BLAC                    | CK.                       |                         |                                  |                      |  |
| NO                                                                                                                                                                                                                                                                                                                                                                                                                                                                                                                                                                                                                                                                                                                                                                                                                                                                                                                                                                                                                                                                                       | DATE                                          | BY                                                                   | REVIS                | ION                                                      |                       | ESCRIPT                      | ION                     |                           |                         |                                  |                      |  |
|                                                                                                                                                                                                                                                                                                                                                                                                                                                                                                                                                                                                                                                                                                                                                                                                                                                                                                                                                                                                                                                                                          |                                               |                                                                      |                      |                                                          |                       |                              |                         |                           |                         |                                  |                      |  |
| СОНТ                                                                                                                                                                                                                                                                                                                                                                                                                                                                                                                                                                                                                                                                                                                                                                                                                                                                                                                                                                                                                                                                                     | RACT WITH:                                    |                                                                      |                      |                                                          |                       |                              |                         |                           |                         |                                  |                      |  |
| CONTRACT WITH:<br>SELLEN CONSTRUCTION<br>PO BOX 9970<br>SEATTLE, WA 98109                                                                                                                                                                                                                                                                                                                                                                                                                                                                                                                                                                                                                                                                                                                                                                                                                                                                                                                                                                                                                |                                               |                                                                      |                      |                                                          |                       |                              |                         |                           |                         |                                  |                      |  |
| PROJECT NAME:<br>MULTICARE GSH ED TI<br>401 15TH AVE SE<br>PUYALLUP, WA 98372                                                                                                                                                                                                                                                                                                                                                                                                                                                                                                                                                                                                                                                                                                                                                                                                                                                                                                                                                                                                            |                                               |                                                                      |                      |                                                          |                       |                              |                         |                           |                         |                                  |                      |  |
|                                                                                                                                                                                                                                                                                                                                                                                                                                                                                                                                                                                                                                                                                                                                                                                                                                                                                                                                                                                                                                                                                          |                                               |                                                                      | <b>810</b>           |                                                          |                       |                              | W.PAT                   |                           | TFI                     | RE.C                             | СШМ                  |  |
| <b>FIRE PROTECTION, INC.</b><br>2707 70TH AVE E TEL: (253) 926–2290                                                                                                                                                                                                                                                                                                                                                                                                                                                                                                                                                                                                                                                                                                                                                                                                                                                                                                                                                                                                                      |                                               |                                                                      |                      |                                                          |                       |                              |                         |                           |                         |                                  |                      |  |
| TACOMA, WA 98424 FAX: (253) 922–6150                                                                                                                                                                                                                                                                                                                                                                                                                                                                                                                                                                                                                                                                                                                                                                                                                                                                                                                                                                                                                                                     |                                               |                                                                      |                      |                                                          |                       |                              |                         |                           |                         |                                  |                      |  |
| DAT                                                                                                                                                                                                                                                                                                                                                                                                                                                                                                                                                                                                                                                                                                                                                                                                                                                                                                                                                                                                                                                                                      | E                                             | DESIGNER MATT GREENE SHEET<br>DATE 3/6/24<br>JOB NO. 12-23619 1 OF 1 |                      |                                                          |                       |                              |                         |                           |                         |                                  |                      |  |