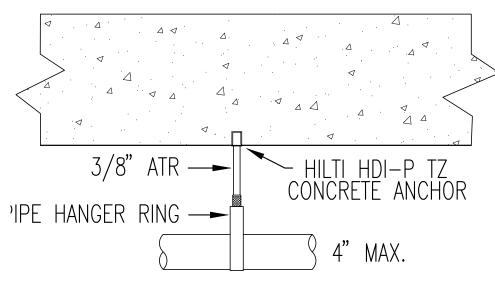

## **TYPICAL HANGER DETAIL**

SCALE: NTS

## GENERAL NOTES

| N. |
|----|
|    |

|                                                                                                                                                                                                                                                                                                                                                                                                                                                                                                                                                                                                                                                                                                                                                                                                                                                                                                                                                                                                                                                                                          |                                               |                                                                      |                      | Δ                                                        | H<br>"U               | ANG                          |                         | LE                        | GE                      | NC                               | )                    |  |
|------------------------------------------------------------------------------------------------------------------------------------------------------------------------------------------------------------------------------------------------------------------------------------------------------------------------------------------------------------------------------------------------------------------------------------------------------------------------------------------------------------------------------------------------------------------------------------------------------------------------------------------------------------------------------------------------------------------------------------------------------------------------------------------------------------------------------------------------------------------------------------------------------------------------------------------------------------------------------------------------------------------------------------------------------------------------------------------|-----------------------------------------------|----------------------------------------------------------------------|----------------------|----------------------------------------------------------|-----------------------|------------------------------|-------------------------|---------------------------|-------------------------|----------------------------------|----------------------|--|
|                                                                                                                                                                                                                                                                                                                                                                                                                                                                                                                                                                                                                                                                                                                                                                                                                                                                                                                                                                                                                                                                                          |                                               |                                                                      |                      | A "U" HOOK<br>B COACH SCREW ROD<br>D BM. CLAMP W/ "STRAP |                       |                              |                         |                           |                         |                                  |                      |  |
|                                                                                                                                                                                                                                                                                                                                                                                                                                                                                                                                                                                                                                                                                                                                                                                                                                                                                                                                                                                                                                                                                          |                                               |                                                                      |                      | E EYELET<br>F FLUSH SHELL                                |                       |                              |                         |                           |                         |                                  |                      |  |
|                                                                                                                                                                                                                                                                                                                                                                                                                                                                                                                                                                                                                                                                                                                                                                                                                                                                                                                                                                                                                                                                                          |                                               |                                                                      |                      | G CEILING FLANGE<br>H SIDE BEAM BRACKET                  |                       |                              |                         |                           |                         |                                  |                      |  |
|                                                                                                                                                                                                                                                                                                                                                                                                                                                                                                                                                                                                                                                                                                                                                                                                                                                                                                                                                                                                                                                                                          |                                               |                                                                      |                      | K SHORT CLIP<br>M ALL THREAD ROD                         |                       |                              |                         |                           |                         |                                  |                      |  |
|                                                                                                                                                                                                                                                                                                                                                                                                                                                                                                                                                                                                                                                                                                                                                                                                                                                                                                                                                                                                                                                                                          |                                               |                                                                      |                      | N TOGGLE NUT<br>P POWDER DRIVEN STUD                     |                       |                              |                         |                           |                         |                                  |                      |  |
|                                                                                                                                                                                                                                                                                                                                                                                                                                                                                                                                                                                                                                                                                                                                                                                                                                                                                                                                                                                                                                                                                          |                                               |                                                                      |                      | R EXPANSION BOLT<br>S PIPE SPIKE<br>T TRUSS EYELET       |                       |                              |                         |                           |                         |                                  |                      |  |
|                                                                                                                                                                                                                                                                                                                                                                                                                                                                                                                                                                                                                                                                                                                                                                                                                                                                                                                                                                                                                                                                                          |                                               |                                                                      |                      | U<br>V                                                   |                       | 033                          |                         |                           |                         |                                  |                      |  |
|                                                                                                                                                                                                                                                                                                                                                                                                                                                                                                                                                                                                                                                                                                                                                                                                                                                                                                                                                                                                                                                                                          |                                               |                                                                      |                      | W<br>X                                                   |                       |                              |                         |                           |                         |                                  |                      |  |
|                                                                                                                                                                                                                                                                                                                                                                                                                                                                                                                                                                                                                                                                                                                                                                                                                                                                                                                                                                                                                                                                                          |                                               |                                                                      |                      | Y<br>Z                                                   |                       |                              |                         |                           |                         |                                  |                      |  |
| STATE CERTIFICATION                                                                                                                                                                                                                                                                                                                                                                                                                                                                                                                                                                                                                                                                                                                                                                                                                                                                                                                                                                                                                                                                      |                                               |                                                                      |                      |                                                          | SPI                   | RINK<br>sprin                | IKLER                   | LE                        |                         |                                  |                      |  |
|                                                                                                                                                                                                                                                                                                                                                                                                                                                                                                                                                                                                                                                                                                                                                                                                                                                                                                                                                                                                                                                                                          |                                               |                                                                      |                      | THRDS                                                    |                       |                              | TYPE                    |                           |                         |                                  | 3IZE<br>SIZE<br>1/2" |  |
| Expires WASHINGTON STATE<br>CERTIFICATE OF COMPETENCY<br>12/31/24 FIRE PROTECTION SPRINKLER SYSTEMS                                                                                                                                                                                                                                                                                                                                                                                                                                                                                                                                                                                                                                                                                                                                                                                                                                                                                                                                                                                      |                                               |                                                                      | $\frac{1}{2}$        |                                                          | <u>3</u> 7<br>816     |                              |                         | $\bigcirc$                |                         | 1"                               |                      |  |
| 981<br>Pat                                                                                                                                                                                                                                                                                                                                                                                                                                                                                                                                                                                                                                                                                                                                                                                                                                                                                                                                                                                                                                                                               | riot Fire Pro                                 | Level 3<br>ptection, Inc.                                            |                      | $\frac{\frac{3}{4}}{\frac{1}{2}}$                        | $\frac{17}{32}$       | $\frac{7}{16}$ $\frac{1}{2}$ |                         |                           | $\bigcirc$              | <ul> <li>■</li> <li>■</li> </ul> | 1"<br>1/2"           |  |
|                                                                                                                                                                                                                                                                                                                                                                                                                                                                                                                                                                                                                                                                                                                                                                                                                                                                                                                                                                                                                                                                                          |                                               | trem                                                                 | 3/6/24               | 2<br>1"                                                  | 8<br>_ <u>1</u><br>_2 | 16 2                         | DRY T                   |                           | $\overline{\mathbb{A}}$ | <ul> <li>▲</li> <li>▲</li> </ul> |                      |  |
|                                                                                                                                                                                                                                                                                                                                                                                                                                                                                                                                                                                                                                                                                                                                                                                                                                                                                                                                                                                                                                                                                          |                                               | VAY EARTHQU                                                          | na na na na na na na |                                                          |                       | RATING                       | ;                       | -                         |                         |                                  | 0PENING "            |  |
|                                                                                                                                                                                                                                                                                                                                                                                                                                                                                                                                                                                                                                                                                                                                                                                                                                                                                                                                                                                                                                                                                          |                                               | VAY EARTHQU                                                          |                      |                                                          |                       | 165°<br>212°                 |                         | SPRINKLERS<br>JP AND DOWN | 1/2"                    |                                  | 1"                   |  |
|                                                                                                                                                                                                                                                                                                                                                                                                                                                                                                                                                                                                                                                                                                                                                                                                                                                                                                                                                                                                                                                                                          | STRUCTURE TO CENTER<br>LINE OF PIPE IN INCHES |                                                                      |                      |                                                          | ≭<br>¥                | 286°<br>350°                 |                         | SPRI.<br>UP AN            | 1"<br>1"                |                                  | 1/2"<br>1"           |  |
| P<br>F                                                                                                                                                                                                                                                                                                                                                                                                                                                                                                                                                                                                                                                                                                                                                                                                                                                                                                                                                                                                                                                                                   | PIPE-0                                        |                                                                      |                      | Į€                                                       | )<br>€<br>AP          | ₅‱<br>PROV                   | AL F                    | REQ                       | ¹∕2"<br>UIR             | ED                               | 1/2"                 |  |
| F     PLAIN END FIT FITTING     APPROVAL REQUIRED       SN     GROOVED SHAPED NIPPLE     CITY OF PUYALLUP       TSN     THREADED SHAPED NIPPLE                                                                                                                                                                                                                                                                                                                                                                                                                                                                                                                                                                                                                                                                                                                                                                                                                                                                                                                                           |                                               |                                                                      |                      |                                                          |                       |                              |                         |                           |                         |                                  |                      |  |
|                                                                                                                                                                                                                                                                                                                                                                                                                                                                                                                                                                                                                                                                                                                                                                                                                                                                                                                                                                                                                                                                                          |                                               | SPRI                                                                 | INKLER H             | EAD                                                      | )S                    | USED                         | )                       |                           |                         |                                  |                      |  |
| SYM                                                                                                                                                                                                                                                                                                                                                                                                                                                                                                                                                                                                                                                                                                                                                                                                                                                                                                                                                                                                                                                                                      | MANUF                                         | MODEL                                                                | TYPE                 |                                                          | IREAD<br>SIZE<br>1/2" | ORIFICE<br>SIZE<br>K=5.6     | HEAD<br>FINISH<br>WHITE | ESCUT<br>FINIS            | SH  '                   | емр<br>55°F                      | QТҮ<br>15            |  |
|                                                                                                                                                                                                                                                                                                                                                                                                                                                                                                                                                                                                                                                                                                                                                                                                                                                                                                                                                                                                                                                                                          |                                               |                                                                      |                      |                                                          |                       |                              |                         |                           |                         |                                  |                      |  |
|                                                                                                                                                                                                                                                                                                                                                                                                                                                                                                                                                                                                                                                                                                                                                                                                                                                                                                                                                                                                                                                                                          |                                               |                                                                      |                      |                                                          |                       |                              |                         |                           |                         |                                  |                      |  |
|                                                                                                                                                                                                                                                                                                                                                                                                                                                                                                                                                                                                                                                                                                                                                                                                                                                                                                                                                                                                                                                                                          |                                               |                                                                      |                      |                                                          |                       |                              |                         |                           |                         |                                  |                      |  |
|                                                                                                                                                                                                                                                                                                                                                                                                                                                                                                                                                                                                                                                                                                                                                                                                                                                                                                                                                                                                                                                                                          |                                               |                                                                      |                      |                                                          |                       |                              |                         |                           |                         |                                  |                      |  |
|                                                                                                                                                                                                                                                                                                                                                                                                                                                                                                                                                                                                                                                                                                                                                                                                                                                                                                                                                                                                                                                                                          |                                               |                                                                      |                      |                                                          |                       |                              |                         |                           | тот                     | AL                               | 15                   |  |
| TOTAL     13       QUALITY CONTROL BY     DATE       APPROVED FOR FABRICATION BY     DATE                                                                                                                                                                                                                                                                                                                                                                                                                                                                                                                                                                                                                                                                                                                                                                                                                                                                                                                                                                                                |                                               |                                                                      |                      |                                                          |                       |                              |                         |                           |                         |                                  |                      |  |
| GENERAL NOTES         1. ALL MATERIAL AND EQUIPMENT TO BE NEW AND UL LISTED OR FM APPROVED.         2. PIPING DIMENSIONS ARE CENTER TO CENTER EXCEPT RISERS AND DIMENSIONS<br>SHOWN THUSLY (1-6) WHICH ARE END TO END.         3. EARTHQUAKE BRACING SHALL BE PROVIDED IN ACCORDANCE WITH<br>NFPA PAMPHLET NO. 13, APPLICABLE EDITION         4. PIPE HANGERS AND METHOD OF HANGING TO BE IN ACCORDANCE WITH<br>NFPA PAMPHLET NO. 13, APPLICABLE EDITION.         5. PIPING SHALL BE IN ACCORDANCE WITH NFPA PAMPHLET NO. 13, APPLICABLE EDITION.         6. JOINING OF PIPE AND FITTINGS, THREADED & WELDED, SHALL BE IN ACCORDANCE<br>WITH NFPA PAMPHLET NO. 13, APPLICABLE EDITION.         7. OWNER TO PROVIDE ADEQUATE HEAT IN AREAS PROTECTED BY A WET PIPE SPRINKLER<br>SYSTEM TO PREVENT WATER IN PIPES FROM FREEZING.         8. ALL WIRING OF ELECTRICAL DEVICES (IF REQUIRED) TO BE PROVIDED<br>BY OTHERS         9. PAINTING OF PIPE & EQUIPMENT (IF REQUIRED) TO BE PROVIDED<br>BY OTHERS         10. FURRING OF PIPE & EQUIPMENT (IF REQUIRED) TO BE PROVIDED<br>BY OTHERS |                                               |                                                                      |                      |                                                          |                       |                              |                         |                           |                         |                                  |                      |  |
| DESIGN CRITERIA<br>1. DESIGN PER NFPA 13 – LIGHT HAZARD OFFFICE.<br>PIPE NOTES<br>1. ALL NEW THREADED PIPE TO BE SCH 40 – BLACK.                                                                                                                                                                                                                                                                                                                                                                                                                                                                                                                                                                                                                                                                                                                                                                                                                                                                                                                                                         |                                               |                                                                      |                      |                                                          |                       |                              |                         |                           |                         |                                  |                      |  |
| 2.                                                                                                                                                                                                                                                                                                                                                                                                                                                                                                                                                                                                                                                                                                                                                                                                                                                                                                                                                                                                                                                                                       | ALL NE                                        | W WELDED                                                             | ) PIPE TO E          | BE S                                                     | SCH                   | 10 –                         | BLAC                    | CK.                       |                         |                                  |                      |  |
| NO                                                                                                                                                                                                                                                                                                                                                                                                                                                                                                                                                                                                                                                                                                                                                                                                                                                                                                                                                                                                                                                                                       | DATE                                          | BY                                                                   | REVIS                | ION                                                      |                       | ESCRIPT                      | ION                     |                           |                         |                                  |                      |  |
|                                                                                                                                                                                                                                                                                                                                                                                                                                                                                                                                                                                                                                                                                                                                                                                                                                                                                                                                                                                                                                                                                          |                                               |                                                                      |                      |                                                          |                       |                              |                         |                           |                         |                                  |                      |  |
| СОНТ                                                                                                                                                                                                                                                                                                                                                                                                                                                                                                                                                                                                                                                                                                                                                                                                                                                                                                                                                                                                                                                                                     | RACT WITH:                                    |                                                                      |                      |                                                          |                       |                              |                         |                           |                         |                                  |                      |  |
| CONTRACT WITH:<br>SELLEN CONSTRUCTION<br>PO BOX 9970<br>SEATTLE, WA 98109                                                                                                                                                                                                                                                                                                                                                                                                                                                                                                                                                                                                                                                                                                                                                                                                                                                                                                                                                                                                                |                                               |                                                                      |                      |                                                          |                       |                              |                         |                           |                         |                                  |                      |  |
| PROJECT NAME:<br>MULTICARE GSH ED TI<br>401 15TH AVE SE<br>PUYALLUP, WA 98372                                                                                                                                                                                                                                                                                                                                                                                                                                                                                                                                                                                                                                                                                                                                                                                                                                                                                                                                                                                                            |                                               |                                                                      |                      |                                                          |                       |                              |                         |                           |                         |                                  |                      |  |
|                                                                                                                                                                                                                                                                                                                                                                                                                                                                                                                                                                                                                                                                                                                                                                                                                                                                                                                                                                                                                                                                                          |                                               |                                                                      | <b>810</b>           |                                                          |                       |                              | W.PAT                   |                           | TFI                     | RE.C                             | СШМ                  |  |
| <b>FIRE PROTECTION, INC.</b><br>2707 70TH AVE E TEL: (253) 926–2290                                                                                                                                                                                                                                                                                                                                                                                                                                                                                                                                                                                                                                                                                                                                                                                                                                                                                                                                                                                                                      |                                               |                                                                      |                      |                                                          |                       |                              |                         |                           |                         |                                  |                      |  |
| TACOMA, WA 98424 FAX: (253) 922–6150                                                                                                                                                                                                                                                                                                                                                                                                                                                                                                                                                                                                                                                                                                                                                                                                                                                                                                                                                                                                                                                     |                                               |                                                                      |                      |                                                          |                       |                              |                         |                           |                         |                                  |                      |  |
| DAT                                                                                                                                                                                                                                                                                                                                                                                                                                                                                                                                                                                                                                                                                                                                                                                                                                                                                                                                                                                                                                                                                      | E                                             | DESIGNER MATT GREENE SHEET<br>DATE 3/6/24<br>JOB NO. 12-23619 1 OF 1 |                      |                                                          |                       |                              |                         |                           |                         |                                  |                      |  |