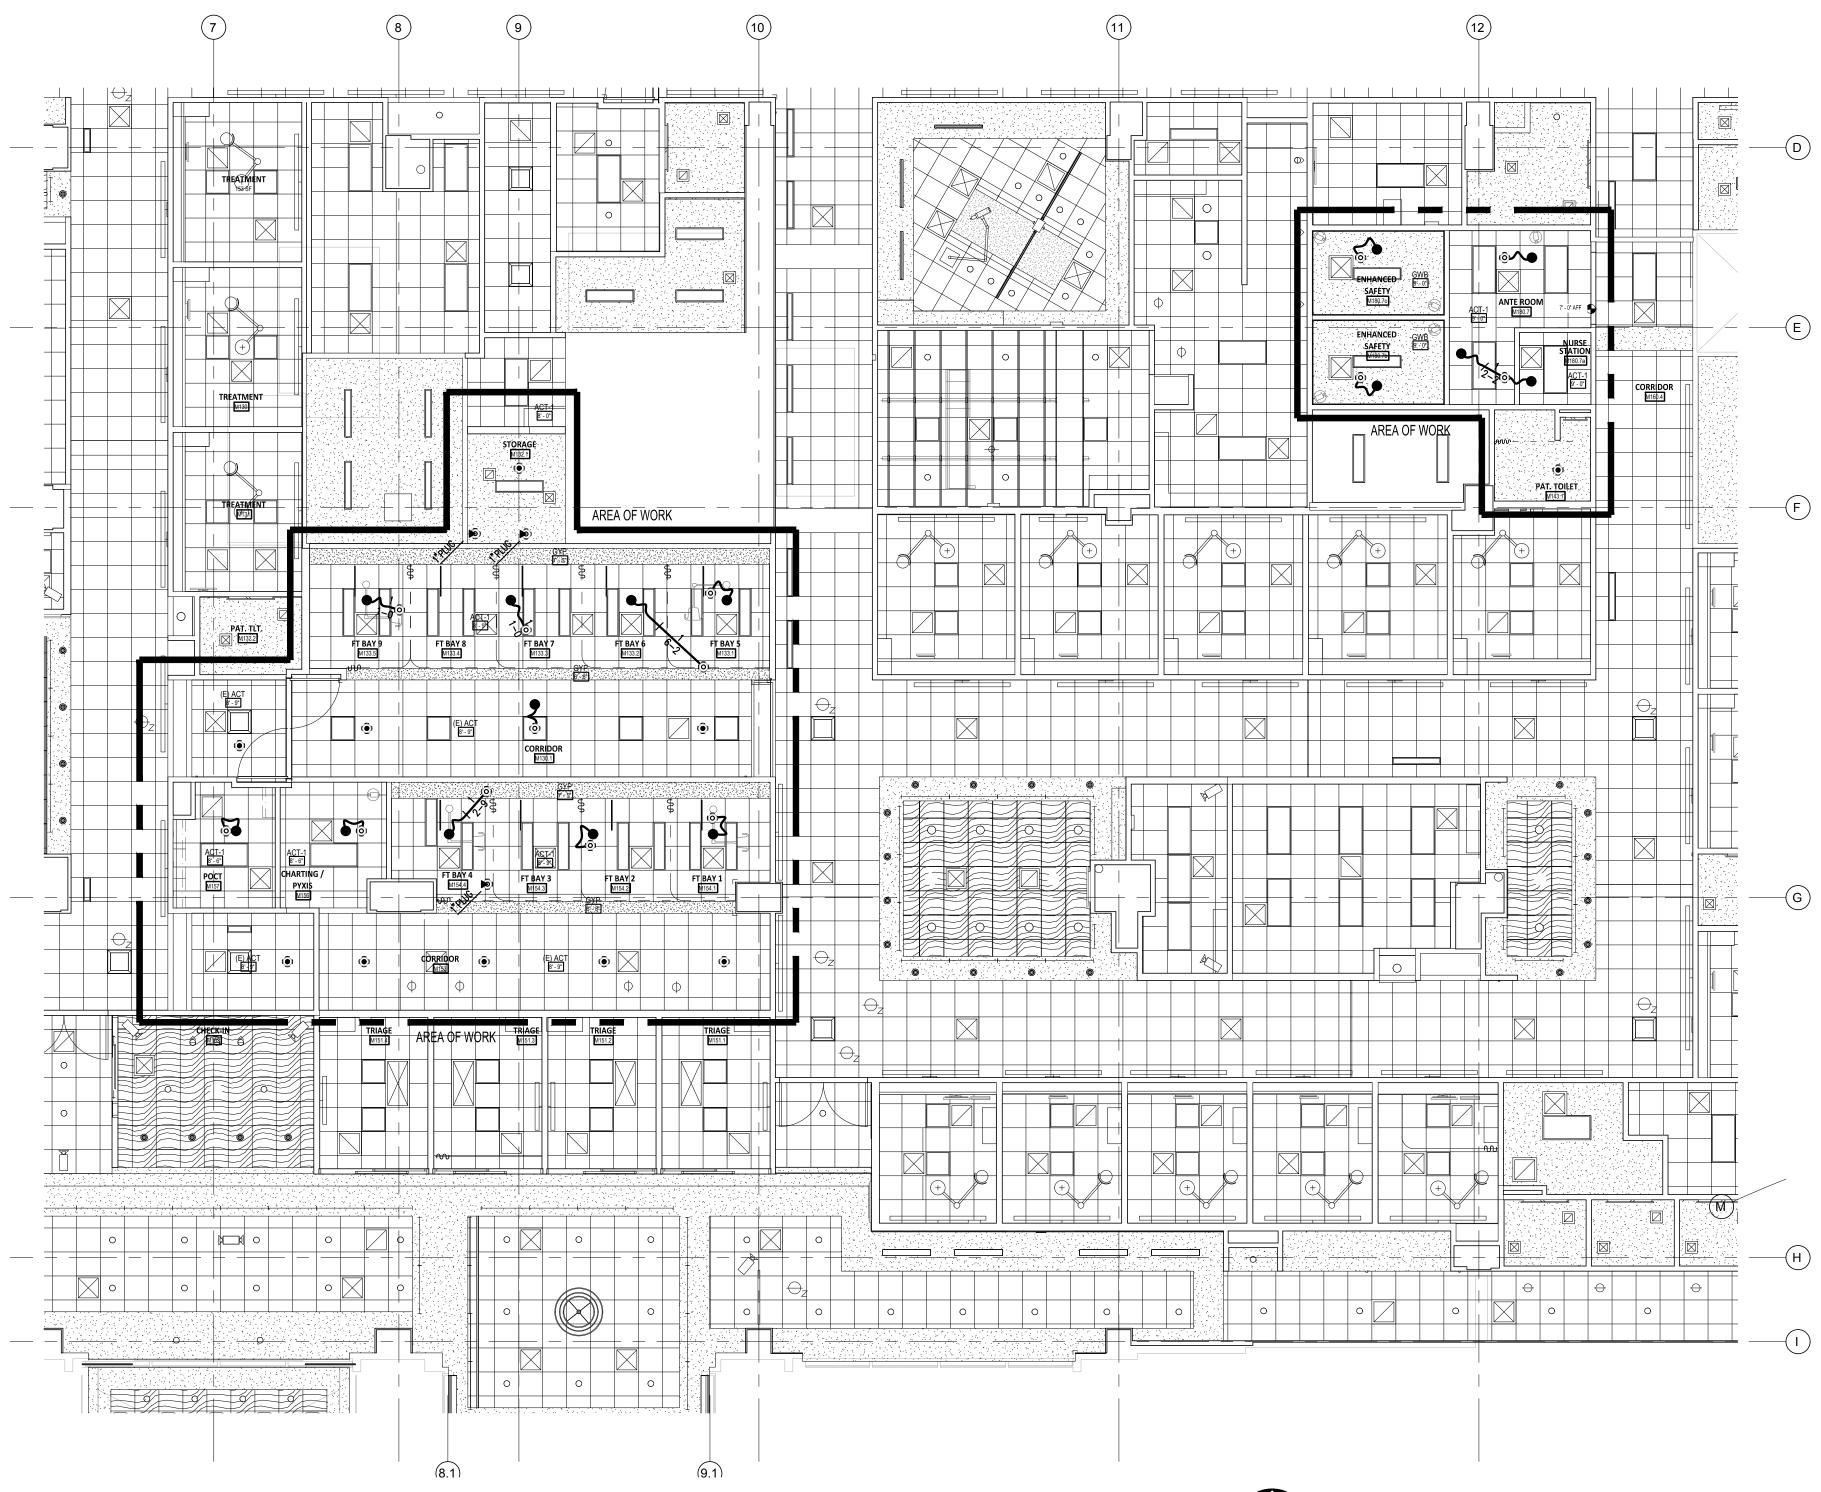

PARTIAL 1ST FLR FIRE SPRINKLER PLAN

## SCOPE OF WORK

ADD AND RELOCATE SPRINKLERS FOR NEW TENANT IMPROVEMENT WALL AND CEILING LAYOUT.