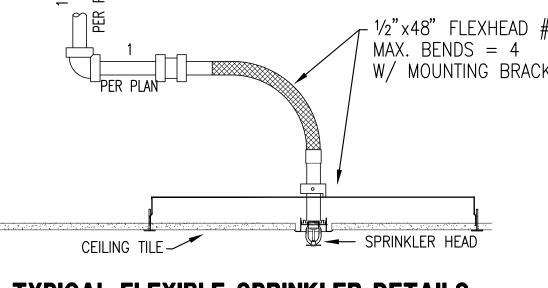

any applicable regulations of local government. The contractor is responsible for making sure that the building complies with all applicable building codes and regulations of the local government.

| City of Puyallup<br>Development & Permitting Services<br>ISSUED PERMIT |              |  |  |  |  |  |  |  |
|------------------------------------------------------------------------|--------------|--|--|--|--|--|--|--|
| Building                                                               | Planning     |  |  |  |  |  |  |  |
| Engineering                                                            | Public Works |  |  |  |  |  |  |  |
| Fire OF W                                                              | Traffic      |  |  |  |  |  |  |  |



PARTIAL 1ST FLR FIRE SPRINKLER PLAN



















## **TYPICAL HANGER DETAIL**

SCALE: NTS

## TYPICAL FLEXIBLE SPRINKLER DETAILS SCALE: NONE

## SCOPE OF WORK

ADD AND RELOCATE SPRINKLERS FOR NEW TENANT IMPROVEMENT WALL AND CEILING LAYOUT.

## GENERAL NOTES

| N. |
|----|
|    |

|