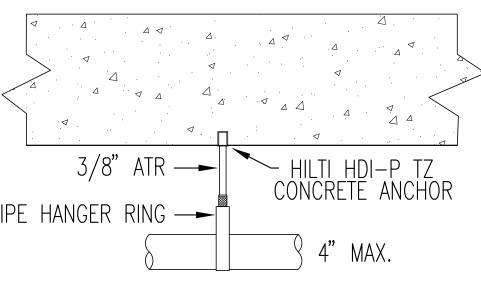

## **TYPICAL HANGER DETAIL**

SCALE: NTS

## GENERAL NOTES

| N. |
|----|
|    |

|                                                                                                                                                                                                                                                                                                                                                                                                                                                                                                                                                                                                                                                                                                                                                                                                                                                                                                                                                                                                                                                                                          |                                               |                                                                      |                      | Δ                                                        | H<br>"U               | ANG                          |                         | LE                        | GE                      | NC                               | )                    |  |
|------------------------------------------------------------------------------------------------------------------------------------------------------------------------------------------------------------------------------------------------------------------------------------------------------------------------------------------------------------------------------------------------------------------------------------------------------------------------------------------------------------------------------------------------------------------------------------------------------------------------------------------------------------------------------------------------------------------------------------------------------------------------------------------------------------------------------------------------------------------------------------------------------------------------------------------------------------------------------------------------------------------------------------------------------------------------------------------|-----------------------------------------------|----------------------------------------------------------------------|----------------------|----------------------------------------------------------|-----------------------|------------------------------|-------------------------|---------------------------|-------------------------|----------------------------------|----------------------|--|
|                                                                                                                                                                                                                                                                                                                                                                                                                                                                                                                                                                                                                                                                                                                                                                                                                                                                                                                                                                                                                                                                                          |                                               |                                                                      |                      | A "U" HOOK<br>B COACH SCREW ROD<br>D BM. CLAMP W/ "STRAP |                       |                              |                         |                           |                         |                                  |                      |  |
|                                                                                                                                                                                                                                                                                                                                                                                                                                                                                                                                                                                                                                                                                                                                                                                                                                                                                                                                                                                                                                                                                          |                                               |                                                                      |                      | E EYELET<br>F FLUSH SHELL                                |                       |                              |                         |                           |                         |                                  |                      |  |
|                                                                                                                                                                                                                                                                                                                                                                                                                                                                                                                                                                                                                                                                                                                                                                                                                                                                                                                                                                                                                                                                                          |                                               |                                                                      |                      | G CEILING FLANGE<br>H SIDE BEAM BRACKET                  |                       |                              |                         |                           |                         |                                  |                      |  |
|                                                                                                                                                                                                                                                                                                                                                                                                                                                                                                                                                                                                                                                                                                                                                                                                                                                                                                                                                                                                                                                                                          |                                               |                                                                      |                      | K SHORT CLIP<br>M ALL THREAD ROD                         |                       |                              |                         |                           |                         |                                  |                      |  |
|                                                                                                                                                                                                                                                                                                                                                                                                                                                                                                                                                                                                                                                                                                                                                                                                                                                                                                                                                                                                                                                                                          |                                               |                                                                      |                      | N TOGGLE NUT<br>P POWDER DRIVEN STUD                     |                       |                              |                         |                           |                         |                                  |                      |  |
|                                                                                                                                                                                                                                                                                                                                                                                                                                                                                                                                                                                                                                                                                                                                                                                                                                                                                                                                                                                                                                                                                          |                                               |                                                                      |                      | R EXPANSION BOLT<br>S PIPE SPIKE<br>T TRUSS EYELET       |                       |                              |                         |                           |                         |                                  |                      |  |
|                                                                                                                                                                                                                                                                                                                                                                                                                                                                                                                                                                                                                                                                                                                                                                                                                                                                                                                                                                                                                                                                                          |                                               |                                                                      |                      | U<br>V                                                   |                       | 033                          |                         |                           |                         |                                  |                      |  |
|                                                                                                                                                                                                                                                                                                                                                                                                                                                                                                                                                                                                                                                                                                                                                                                                                                                                                                                                                                                                                                                                                          |                                               |                                                                      |                      | W<br>X                                                   |                       |                              |                         |                           |                         |                                  |                      |  |
|                                                                                                                                                                                                                                                                                                                                                                                                                                                                                                                                                                                                                                                                                                                                                                                                                                                                                                                                                                                                                                                                                          |                                               |                                                                      |                      | Y<br>Z                                                   |                       |                              |                         |                           |                         |                                  |                      |  |
| STATE CERTIFICATION                                                                                                                                                                                                                                                                                                                                                                                                                                                                                                                                                                                                                                                                                                                                                                                                                                                                                                                                                                                                                                                                      |                                               |                                                                      |                      |                                                          | SPI                   | RINK<br>sprin                | IKLER                   | LE                        |                         |                                  |                      |  |
|                                                                                                                                                                                                                                                                                                                                                                                                                                                                                                                                                                                                                                                                                                                                                                                                                                                                                                                                                                                                                                                                                          |                                               |                                                                      |                      | THRDS                                                    |                       |                              | TYPE                    |                           |                         |                                  | 3IZE<br>SIZE<br>1/2" |  |
| Expires WASHINGTON STATE<br>CERTIFICATE OF COMPETENCY<br>12/31/24 FIRE PROTECTION SPRINKLER SYSTEMS                                                                                                                                                                                                                                                                                                                                                                                                                                                                                                                                                                                                                                                                                                                                                                                                                                                                                                                                                                                      |                                               |                                                                      | $\frac{1}{2}$        |                                                          | <u>3</u> 7<br>816     |                              |                         | $\bigcirc$                |                         | 1"                               |                      |  |
| 981<br>Pat                                                                                                                                                                                                                                                                                                                                                                                                                                                                                                                                                                                                                                                                                                                                                                                                                                                                                                                                                                                                                                                                               | riot Fire Pro                                 | Level 3<br>ptection, Inc.                                            |                      | $\frac{\frac{3}{4}}{\frac{1}{2}}$                        | $\frac{17}{32}$       | $\frac{7}{16}$ $\frac{1}{2}$ |                         |                           | $\bigcirc$              | <ul> <li>■</li> <li>■</li> </ul> | 1"<br>1/2"           |  |
|                                                                                                                                                                                                                                                                                                                                                                                                                                                                                                                                                                                                                                                                                                                                                                                                                                                                                                                                                                                                                                                                                          |                                               | trem                                                                 | 3/6/24               | 2<br>1"                                                  | 8<br>_ <u>1</u><br>_2 | 16 2                         | DRY T                   |                           | $\overline{\mathbb{A}}$ | <ul> <li>▲</li> <li>▲</li> </ul> |                      |  |
|                                                                                                                                                                                                                                                                                                                                                                                                                                                                                                                                                                                                                                                                                                                                                                                                                                                                                                                                                                                                                                                                                          |                                               | VAY EARTHQU                                                          | na na na na na na na |                                                          |                       | RATING                       | ;                       | -                         |                         |                                  | 0PENING "            |  |
|                                                                                                                                                                                                                                                                                                                                                                                                                                                                                                                                                                                                                                                                                                                                                                                                                                                                                                                                                                                                                                                                                          |                                               | VAY EARTHQU                                                          |                      |                                                          |                       | 165°<br>212°                 |                         | SPRINKLERS<br>JP AND DOWN | 1/2"                    |                                  | 1"                   |  |
|                                                                                                                                                                                                                                                                                                                                                                                                                                                                                                                                                                                                                                                                                                                                                                                                                                                                                                                                                                                                                                                                                          | STRUCTURE TO CENTER<br>LINE OF PIPE IN INCHES |                                                                      |                      |                                                          | ≭<br>¥                | 286°<br>350°                 |                         | SPRI.<br>UP AN            | 1"<br>1"                |                                  | 1/2"<br>1"           |  |
| P<br>F                                                                                                                                                                                                                                                                                                                                                                                                                                                                                                                                                                                                                                                                                                                                                                                                                                                                                                                                                                                                                                                                                   | PIPE-0                                        |                                                                      |                      | Į€                                                       | )<br>€<br>AP          | ₅‱<br>PROV                   | AL F                    | REQ                       | ¹∕2"<br>UIR             | ED                               | 1/2"                 |  |
| F     PLAIN END FIT FITTING     APPROVAL REQUIRED       SN     GROOVED SHAPED NIPPLE     CITY OF PUYALLUP       TSN     THREADED SHAPED NIPPLE                                                                                                                                                                                                                                                                                                                                                                                                                                                                                                                                                                                                                                                                                                                                                                                                                                                                                                                                           |                                               |                                                                      |                      |                                                          |                       |                              |                         |                           |                         |                                  |                      |  |
|                                                                                                                                                                                                                                                                                                                                                                                                                                                                                                                                                                                                                                                                                                                                                                                                                                                                                                                                                                                                                                                                                          |                                               | SPRI                                                                 | INKLER H             | EAD                                                      | )S                    | USED                         | )                       |                           |                         |                                  |                      |  |
| SYM                                                                                                                                                                                                                                                                                                                                                                                                                                                                                                                                                                                                                                                                                                                                                                                                                                                                                                                                                                                                                                                                                      | MANUF                                         | MODEL                                                                | TYPE                 |                                                          | IREAD<br>SIZE<br>1/2" | ORIFICE<br>SIZE<br>K=5.6     | HEAD<br>FINISH<br>WHITE | ESCUT<br>FINIS            | SH  '                   | емр<br>55°F                      | QТҮ<br>15            |  |
|                                                                                                                                                                                                                                                                                                                                                                                                                                                                                                                                                                                                                                                                                                                                                                                                                                                                                                                                                                                                                                                                                          |                                               |                                                                      |                      |                                                          |                       |                              |                         |                           |                         |                                  |                      |  |
|                                                                                                                                                                                                                                                                                                                                                                                                                                                                                                                                                                                                                                                                                                                                                                                                                                                                                                                                                                                                                                                                                          |                                               |                                                                      |                      |                                                          |                       |                              |                         |                           |                         |                                  |                      |  |
|                                                                                                                                                                                                                                                                                                                                                                                                                                                                                                                                                                                                                                                                                                                                                                                                                                                                                                                                                                                                                                                                                          |                                               |                                                                      |                      |                                                          |                       |                              |                         |                           |                         |                                  |                      |  |
|                                                                                                                                                                                                                                                                                                                                                                                                                                                                                                                                                                                                                                                                                                                                                                                                                                                                                                                                                                                                                                                                                          |                                               |                                                                      |                      |                                                          |                       |                              |                         |                           |                         |                                  |                      |  |
|                                                                                                                                                                                                                                                                                                                                                                                                                                                                                                                                                                                                                                                                                                                                                                                                                                                                                                                                                                                                                                                                                          |                                               |                                                                      |                      |                                                          |                       |                              |                         |                           | тот                     | AL                               | 15                   |  |
| TOTAL     13       QUALITY CONTROL BY     DATE       APPROVED FOR FABRICATION BY     DATE                                                                                                                                                                                                                                                                                                                                                                                                                                                                                                                                                                                                                                                                                                                                                                                                                                                                                                                                                                                                |                                               |                                                                      |                      |                                                          |                       |                              |                         |                           |                         |                                  |                      |  |
| GENERAL NOTES         1. ALL MATERIAL AND EQUIPMENT TO BE NEW AND UL LISTED OR FM APPROVED.         2. PIPING DIMENSIONS ARE CENTER TO CENTER EXCEPT RISERS AND DIMENSIONS<br>SHOWN THUSLY (1-6) WHICH ARE END TO END.         3. EARTHQUAKE BRACING SHALL BE PROVIDED IN ACCORDANCE WITH<br>NFPA PAMPHLET NO. 13, APPLICABLE EDITION         4. PIPE HANGERS AND METHOD OF HANGING TO BE IN ACCORDANCE WITH<br>NFPA PAMPHLET NO. 13, APPLICABLE EDITION.         5. PIPING SHALL BE IN ACCORDANCE WITH NFPA PAMPHLET NO. 13, APPLICABLE EDITION.         6. JOINING OF PIPE AND FITTINGS, THREADED & WELDED, SHALL BE IN ACCORDANCE<br>WITH NFPA PAMPHLET NO. 13, APPLICABLE EDITION.         7. OWNER TO PROVIDE ADEQUATE HEAT IN AREAS PROTECTED BY A WET PIPE SPRINKLER<br>SYSTEM TO PREVENT WATER IN PIPES FROM FREEZING.         8. ALL WIRING OF ELECTRICAL DEVICES (IF REQUIRED) TO BE PROVIDED<br>BY OTHERS         9. PAINTING OF PIPE & EQUIPMENT (IF REQUIRED) TO BE PROVIDED<br>BY OTHERS         10. FURRING OF PIPE & EQUIPMENT (IF REQUIRED) TO BE PROVIDED<br>BY OTHERS |                                               |                                                                      |                      |                                                          |                       |                              |                         |                           |                         |                                  |                      |  |
| DESIGN CRITERIA<br>1. DESIGN PER NFPA 13 – LIGHT HAZARD OFFFICE.<br>PIPE NOTES<br>1. ALL NEW THREADED PIPE TO BE SCH 40 – BLACK.                                                                                                                                                                                                                                                                                                                                                                                                                                                                                                                                                                                                                                                                                                                                                                                                                                                                                                                                                         |                                               |                                                                      |                      |                                                          |                       |                              |                         |                           |                         |                                  |                      |  |
| 2.                                                                                                                                                                                                                                                                                                                                                                                                                                                                                                                                                                                                                                                                                                                                                                                                                                                                                                                                                                                                                                                                                       | ALL NE                                        | W WELDED                                                             | ) PIPE TO E          | BE S                                                     | SCH                   | 10 –                         | BLAC                    | CK.                       |                         |                                  |                      |  |
| NO                                                                                                                                                                                                                                                                                                                                                                                                                                                                                                                                                                                                                                                                                                                                                                                                                                                                                                                                                                                                                                                                                       | DATE                                          | BY                                                                   | REVIS                | ION                                                      |                       | ESCRIPT                      | ION                     |                           |                         |                                  |                      |  |
|                                                                                                                                                                                                                                                                                                                                                                                                                                                                                                                                                                                                                                                                                                                                                                                                                                                                                                                                                                                                                                                                                          |                                               |                                                                      |                      |                                                          |                       |                              |                         |                           |                         |                                  |                      |  |
| СОНТ                                                                                                                                                                                                                                                                                                                                                                                                                                                                                                                                                                                                                                                                                                                                                                                                                                                                                                                                                                                                                                                                                     | RACT WITH:                                    |                                                                      |                      |                                                          |                       |                              |                         |                           |                         |                                  |                      |  |
| CONTRACT WITH:<br>SELLEN CONSTRUCTION<br>PO BOX 9970<br>SEATTLE, WA 98109                                                                                                                                                                                                                                                                                                                                                                                                                                                                                                                                                                                                                                                                                                                                                                                                                                                                                                                                                                                                                |                                               |                                                                      |                      |                                                          |                       |                              |                         |                           |                         |                                  |                      |  |
| PROJECT NAME:<br>MULTICARE GSH ED TI<br>401 15TH AVE SE<br>PUYALLUP, WA 98372                                                                                                                                                                                                                                                                                                                                                                                                                                                                                                                                                                                                                                                                                                                                                                                                                                                                                                                                                                                                            |                                               |                                                                      |                      |                                                          |                       |                              |                         |                           |                         |                                  |                      |  |
|                                                                                                                                                                                                                                                                                                                                                                                                                                                                                                                                                                                                                                                                                                                                                                                                                                                                                                                                                                                                                                                                                          |                                               |                                                                      | <b>810</b>           |                                                          |                       |                              | W.PAT                   |                           | TFI                     | RE.C                             | СШМ                  |  |
| <b>FIRE PROTECTION, INC.</b><br>2707 70TH AVE E TEL: (253) 926–2290                                                                                                                                                                                                                                                                                                                                                                                                                                                                                                                                                                                                                                                                                                                                                                                                                                                                                                                                                                                                                      |                                               |                                                                      |                      |                                                          |                       |                              |                         |                           |                         |                                  |                      |  |
| TACOMA, WA 98424 FAX: (253) 922–6150                                                                                                                                                                                                                                                                                                                                                                                                                                                                                                                                                                                                                                                                                                                                                                                                                                                                                                                                                                                                                                                     |                                               |                                                                      |                      |                                                          |                       |                              |                         |                           |                         |                                  |                      |  |
| DAT                                                                                                                                                                                                                                                                                                                                                                                                                                                                                                                                                                                                                                                                                                                                                                                                                                                                                                                                                                                                                                                                                      | E                                             | DESIGNER MATT GREENE SHEET<br>DATE 3/6/24<br>JOB NO. 12-23619 1 OF 1 |                      |                                                          |                       |                              |                         |                           |                         |                                  |                      |  |