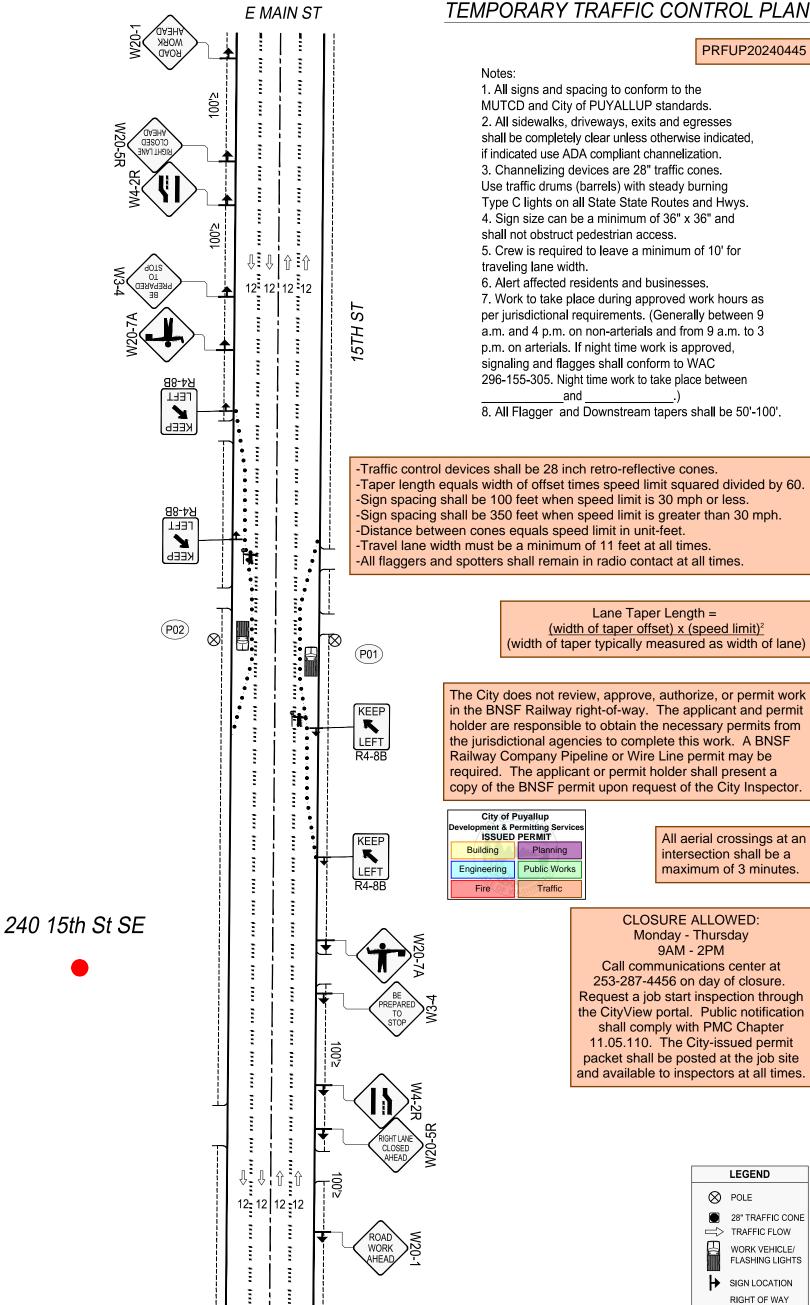

| - 0 |                              |                         |     |     |     |     |     |     |     |     |     |     |
|-----|------------------------------|-------------------------|-----|-----|-----|-----|-----|-----|-----|-----|-----|-----|
|     | MINIMUM TAPER LENGTH=L (FT.) |                         |     |     |     |     |     |     |     |     |     |     |
|     | LANE                         | LANE POSTED SPEED (MPH) |     |     |     |     |     |     |     |     |     |     |
|     | <b>WIDTH</b>                 | 20                      | 25  | 30  | 35  | 40  | 45  | 50  | 55  | 60  | 65  | 70  |
|     | 10                           | 70                      | 105 | 150 | 205 | 270 | 475 | 500 | 550 | -   | -   | -   |
|     | 11                           | 75                      | 115 | 165 | 225 | 295 | 495 | 550 | 605 | 660 | -   | -   |
|     | 12                           | 80                      | 125 | 180 | 245 | 320 | 540 | 600 | 660 | 720 | 780 | 840 |

| SIGN SI | IGN SPACING |  | CHANNELIZATION |       |         |  |  |
|---------|-------------|--|----------------|-------|---------|--|--|
| MPH "X" |             |  | DEVICE SPACING |       |         |  |  |
| 60/65   | 1000'       |  | MPH            | TAPER | TANGENT |  |  |
| 45/55   | 500'        |  | 55/70          | 40    | 80      |  |  |
| 35/40   | 350'        |  |                | 30    | 60      |  |  |
| 30      | 200'        |  | 35/45          | 30    | 60      |  |  |
| 25      | 100'        |  | 25/30          | 20    | 40      |  |  |