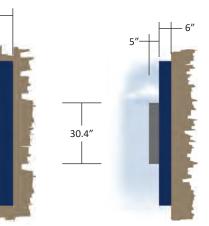

#### 78.53 SQ FT + 16.0 SQ FT = 94.53 TOTAL SQ FT

FABRICATE AND INSTALL ONE (1) SET OF CHANNEL LETTERS & LOGO BOX - 5" RETURNS, PRE-FINISHED SILVER METALLIC - 2" PRE-FINISHED BRUSHED SILVER TRIMCAP

456.0" [38.0'] [OVERSIZED RACEWAY]

- WHITE ACRYLIC FACE

48.0"

- TRANSLUCENT BLUE VINYL 3M 3630-36 (PANTONE 281c MATCH) - WHITE LED ILLUMINATION
- ATTACH TO OVERSIZED .090 ALUMINUM RACEWAY, 456" x 72" x 6" PAINT TO MATCH PANTONE 281c - DARK BLUE
- INSTALLATION ON BUILDING, CENTERED BETWEEN WALL PACKS