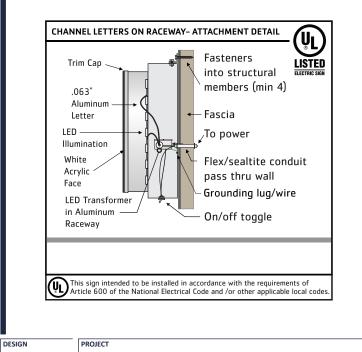

## CHANNEL LETTERS & LOGO BOX ON OVERSIZED RACEWAY

- WHITE ACRYLIC FACE

48.0"

- TRANSLUCENT BLUE VINYL 3M 3630-36 (PANTONE 281c MATCH) - WHITE LED ILLUMINATION
- ATTACH TO OVERSIZED .090 ALUMINUM RACEWAY, 456" x 72" x 6" PAINT TO MATCH PANTONE 281c - DARK BLUE
- INSTALLATION ON BUILDING, CENTERED BETWEEN WALL PACKS

INSTALL USING 3/8" x 3" LAGS INTO SHIELDS, TOP & BOTTOM on 36" CENTERS CLIENT TO PROVIDE POWER