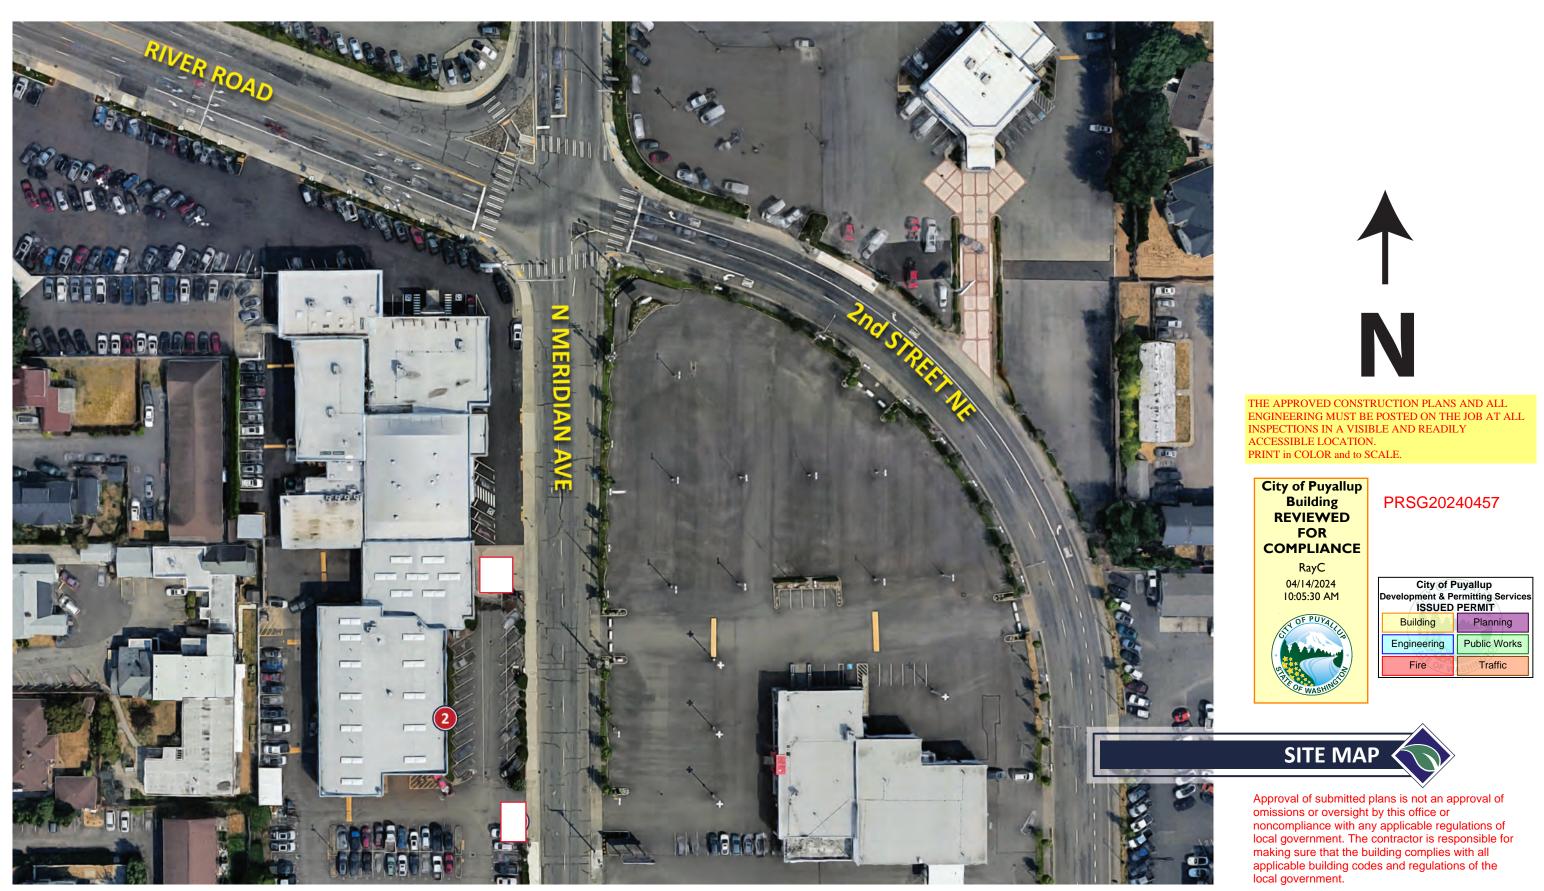

**KORUM FORD - EV CHARGING STATION** 

PROJECT

DESIGN

16957

100 RIVER ROAD, PUYALLUP, WA 98371

INSTALL LOCATION

APPROVED BY/DATE

Χ\_

INSTALL LOCATION

APPROVED BY/DATE X

| City of Puyallup<br>evelopment & Permitting Services<br>ISSUED PERMIT |              |  |  |  |
|-----------------------------------------------------------------------|--------------|--|--|--|
| Building                                                              | Planning     |  |  |  |
| Engineering                                                           | Public Works |  |  |  |
| Fire                                                                  | Traffic      |  |  |  |