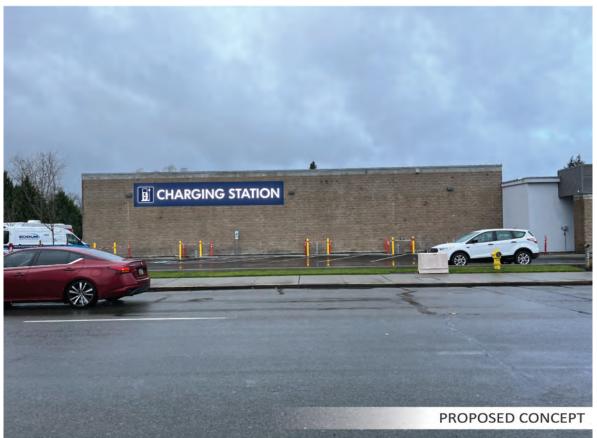

**KORUM FORD - EV CHARGING STATION** 

PROJECT

DESIGN

16957

100 RIVER ROAD, PUYALLUP, WA 98371

INSTALL LOCATION

APPROVED BY/DATE

Χ\_

# **CHARGING STATION** EV

372.0'' [31.0']

QTY: 1 SET

## CHANNEL LETTERS & LOGO BOX ON OVERSIZED RACEWAY

- WHITE ACRYLIC FACE

48.0"

- TRANSLUCENT BLUE VINYL 3M 3630-36 (PANTONE 281c MATCH) - WHITE LED ILLUMINATION
- ATTACH TO OVERSIZED .090 ALUMINUM RACEWAY, 456" x 72" x 6" PAINT TO MATCH PANTONE 281c - DARK BLUE
- INSTALLATION ON BUILDING, CENTERED BETWEEN WALL PACKS