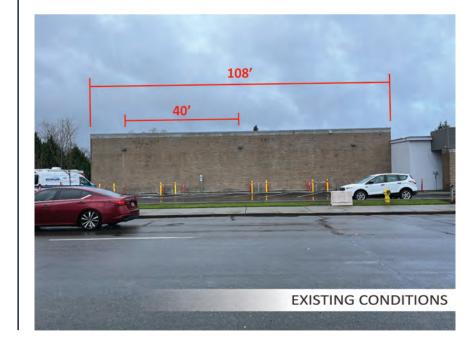

# SIGNAGE ALLOWED 108' x 1.5 = 162 SQ FT

48.0" (EV LOGO

16957 **KORUM FORD - EV CHARGING STATION** 

100 RIVER ROAD, PUYALLUP, WA 98371

PROPRIETARY AND CONFIDENTIAL: THE INFORMATION CONTAINED IN THIS DRAWING IS THE SOLE PROPERTY OF PLUMB SIGNS. ANY REPRODUCTION IN PART OR AS A WHOLE, WITHOUT THE WRITTEN PERMISSION OF PLUMB SIGNS IS PROHIBITED. COPYRIGHT © 2024 PLUMB SIGNS, INC.