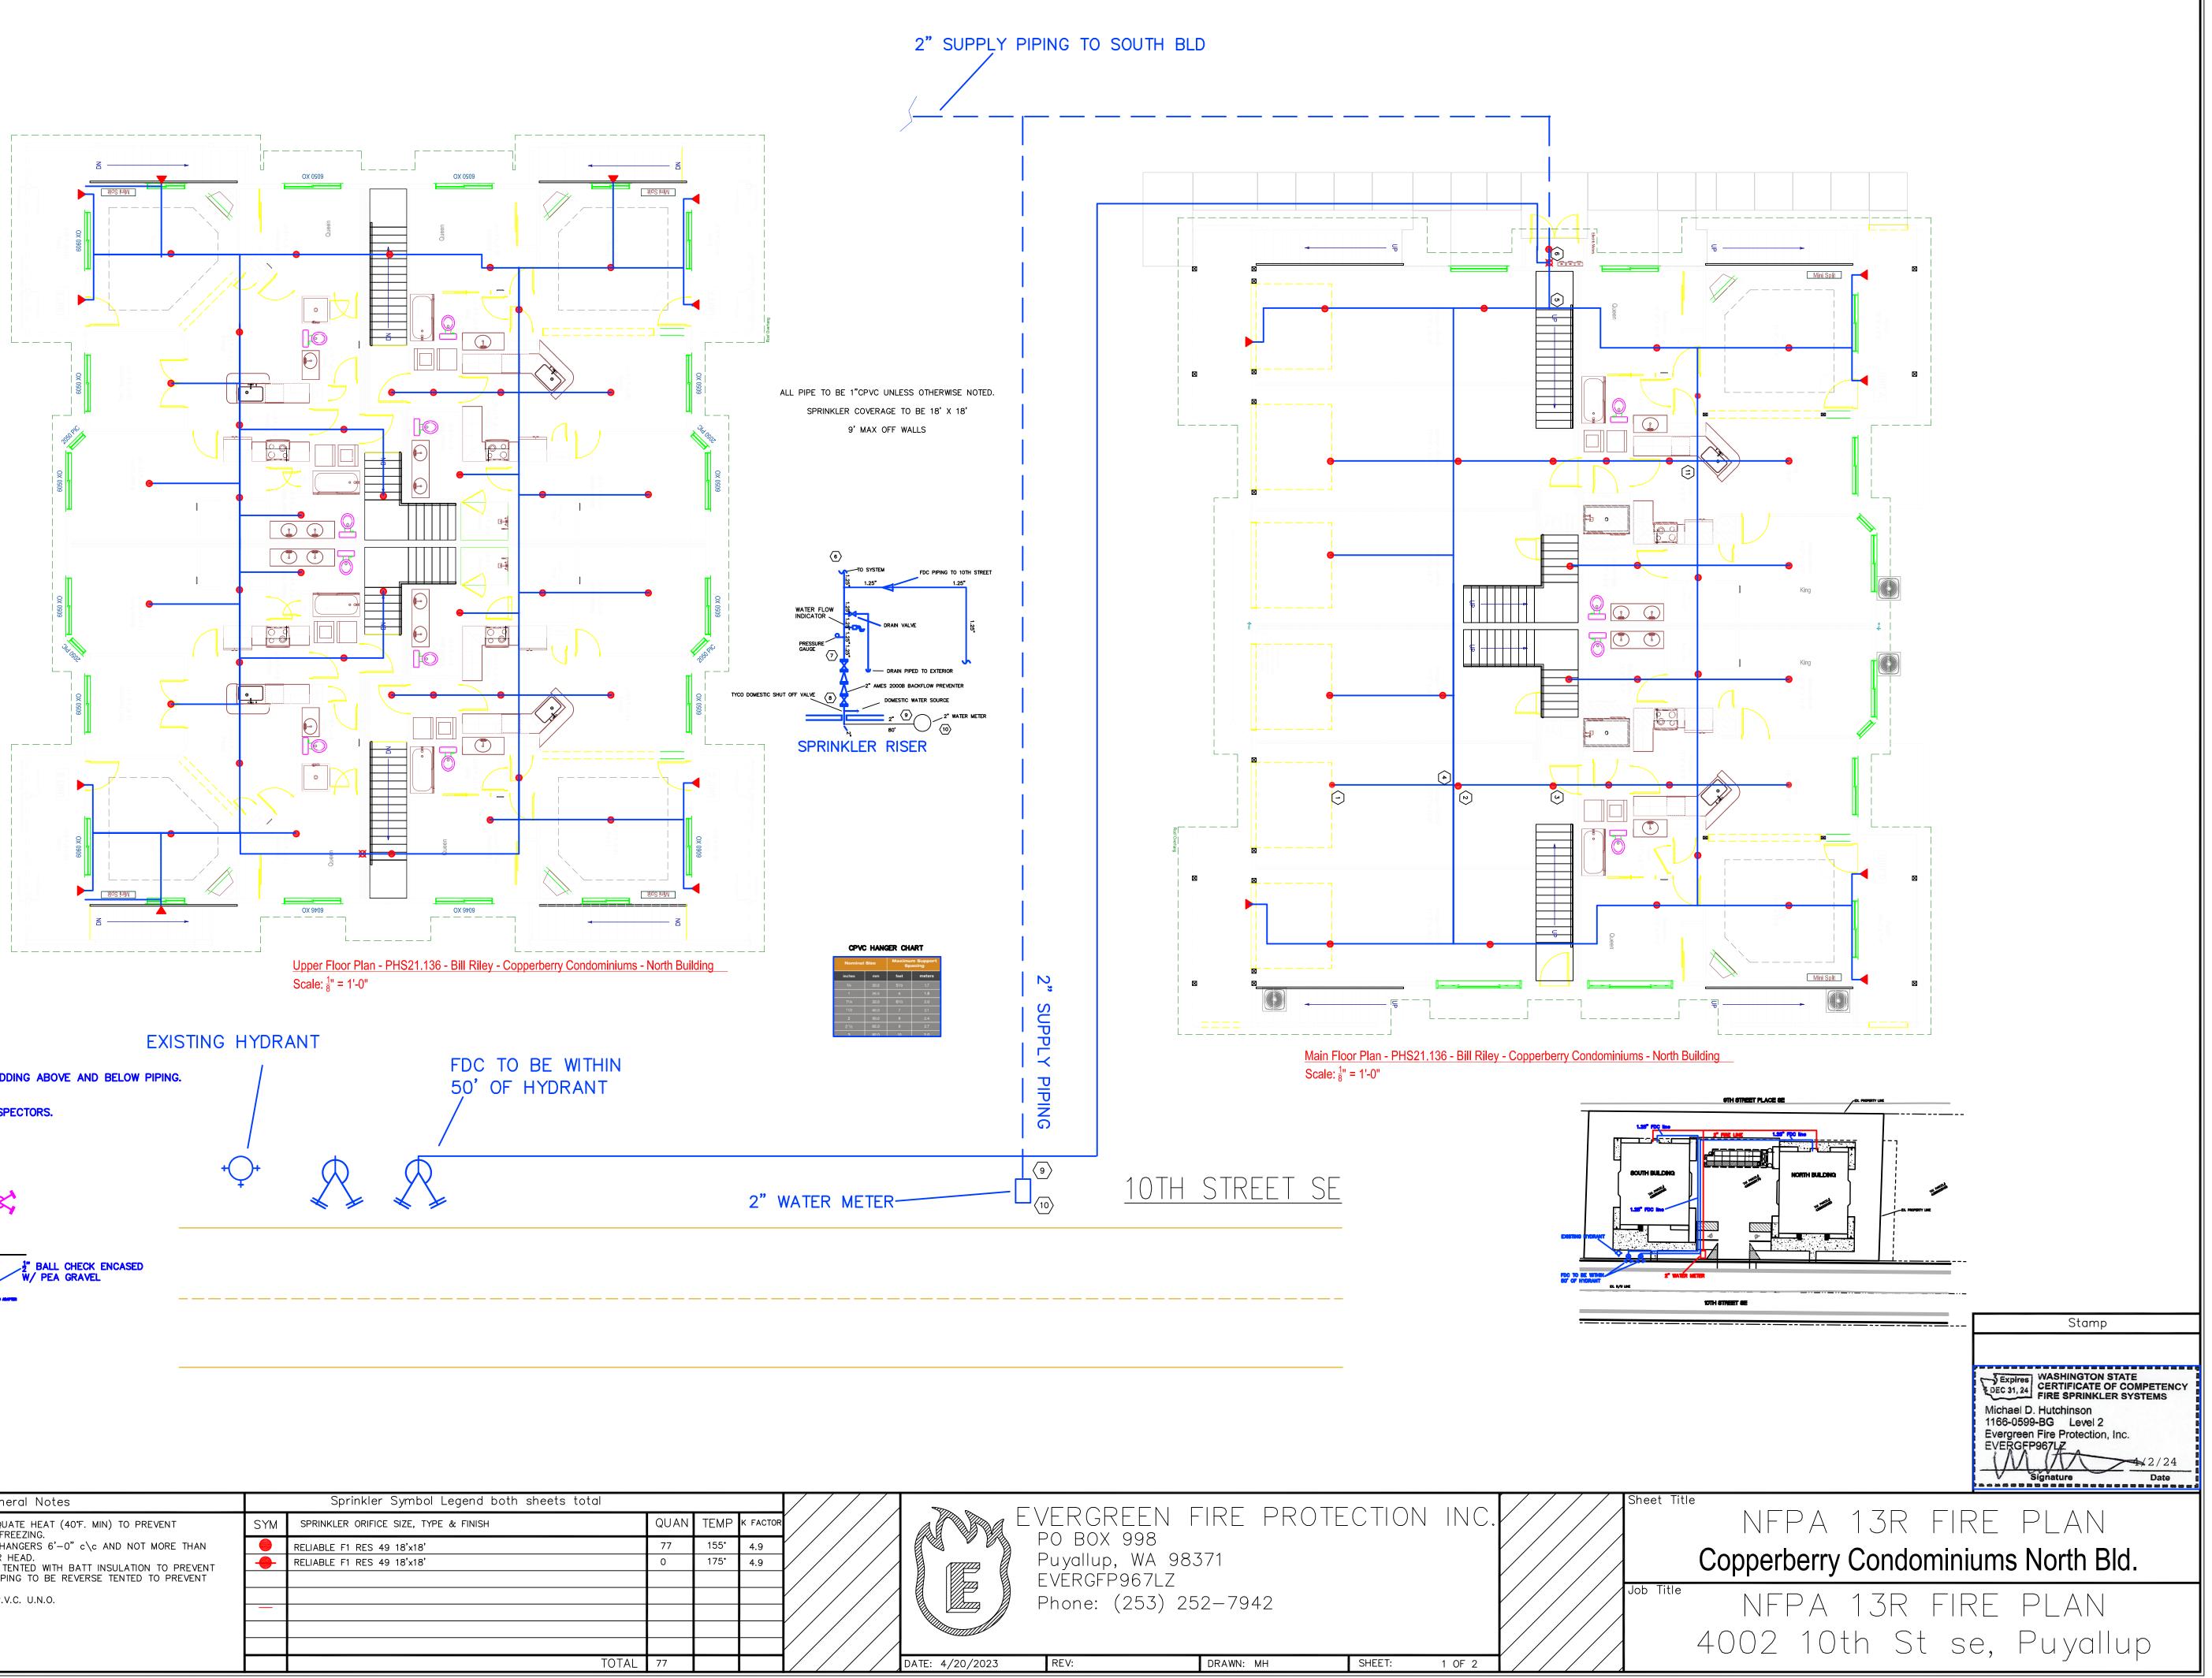

ALL PIPING TO BE BURIED AT A MINIMUM OF 3' WITH SAND BEDDING ABOVE AND BELOW PIPING. ALL PIPING TO BE TESTED AT 200 psi. FOR 2 HOURS. ALL PIPING TO BE FLUSHED. ALL TESTING TO BE WITNESSED BY CITY OF PUYALLUP FIRE INSPECTORS. ALL SPRINKLER UNDERGROUND PIPING TO BE 1.25" CPVC.

| General Notes                                                                                                                                                                                                                                                                                                                                                                                                      |                 | Sprinkler Symbol Legend both shee     |
|--------------------------------------------------------------------------------------------------------------------------------------------------------------------------------------------------------------------------------------------------------------------------------------------------------------------------------------------------------------------------------------------------------------------|-----------------|---------------------------------------|
| <ol> <li>OWNER TO PROVIDE ADEQUATE HEAT (40°F. MIN) TO PREVENT<br/>SPRINKLER PIPES FROM FREEZING.</li> <li>CPVC PIPE SHALL HAVE HANGERS 6'-0" c\c AND NOT MORE THAN<br/>6" FROM ANY SPRINKLER HEAD.</li> <li>ALL ATTIC PIPING TO BE TENTED WITH BATT INSULATION TO PREVENT<br/>FREEZING. GARAGE LEVEL PIPING TO BE REVERSE TENTED TO PREVENT<br/>FREEZING.</li> <li>ALL PIPING TO BE 1" C.P.V.C. U.N.O.</li> </ol> | SYM             | SPRINKLER ORIFICE SIZE, TYPE & FINISH |
|                                                                                                                                                                                                                                                                                                                                                                                                                    |                 | RELIABLE F1 RES 49 18'x18'            |
|                                                                                                                                                                                                                                                                                                                                                                                                                    | $\blacklozenge$ | RELIABLE F1 RES 49 18'x18'            |
|                                                                                                                                                                                                                                                                                                                                                                                                                    |                 |                                       |
|                                                                                                                                                                                                                                                                                                                                                                                                                    |                 |                                       |
|                                                                                                                                                                                                                                                                                                                                                                                                                    |                 |                                       |
|                                                                                                                                                                                                                                                                                                                                                                                                                    |                 |                                       |
|                                                                                                                                                                                                                                                                                                                                                                                                                    |                 |                                       |