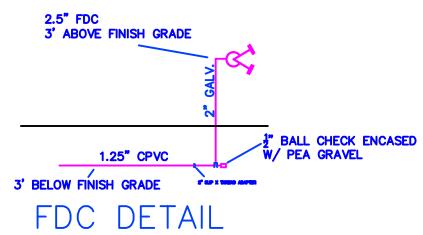

ALL PIPING TO BE BURIED AT A MINIMUM OF 3' WITH SAND BEDDING ABOVE AND BELOW PIPING. ALL PIPING TO BE TESTED AT 200 psi. FOR 2 HOURS. ALL PIPING TO BE FLUSHED. ALL TESTING TO BE WITNESSED BY CITY OF PUYALLUP FIRE INSPECTORS. ALL SPRINKLER UNDERGROUND PIPING TO BE 1.25" CPVC.