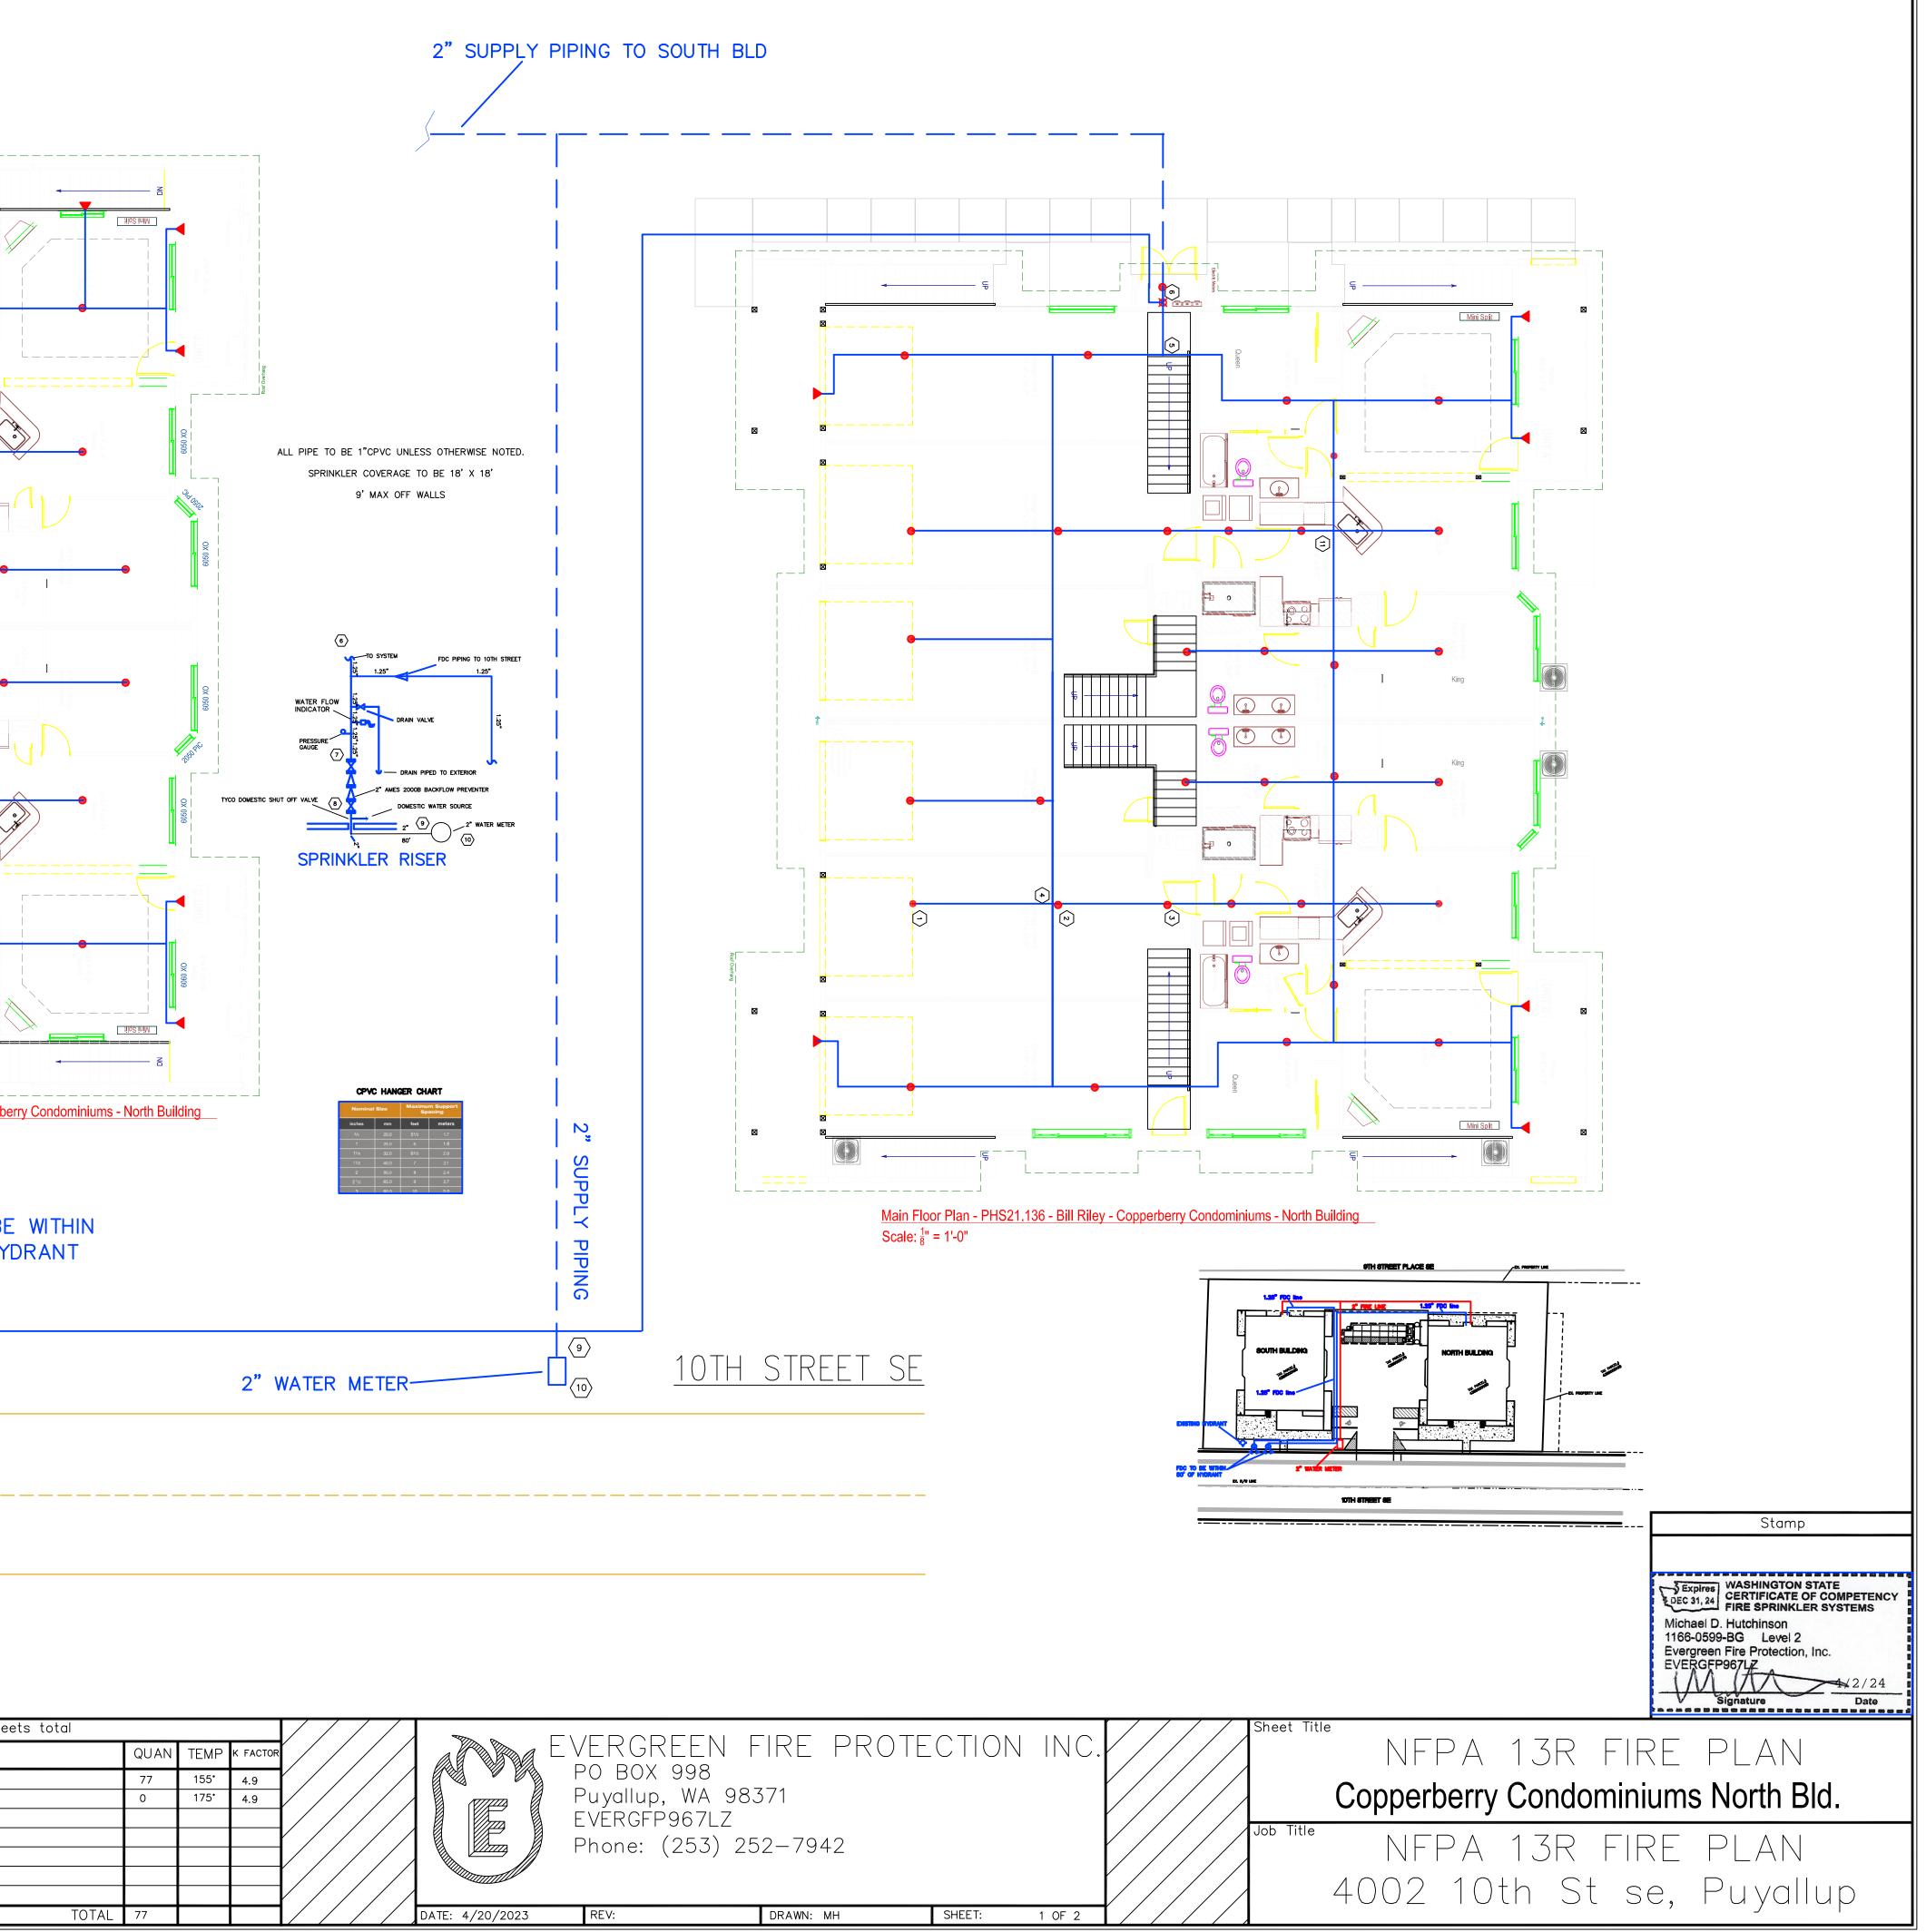

THE APPROVED CONSTRUCTION PLANS AND ALL ENGINEERING MUST BE POSTED ON THE JOB AT ALL INSPECTIONS IN A VISIBLE AND READILY ACCESSIBLE LOCATION.

Approval of submitted plans is not an approval of omissions or oversight by this office or noncompliance with any applicable regulations of local government. The contractor is responsible for making sure that the building complies with all applicable building codes and regulations of the local government.

ALL PIPING TO BE BURIED AT A MINIMUM OF 3' WITH SAND BEDDING ABOVE AND BELOW PIPING. ALL PIPING TO BE TESTED AT 200 psi. FOR 2 HOURS. ALL PIPING TO BE FLUSHED. ALL TESTING TO BE WITNESSED BY CITY OF PUYALLUP FIRE INSPECTORS. ALL SPRINKLER UNDERGROUND PIPING TO BE 1.25" CPVC.

| General Notes                                                                                                                                                                                                                                                                                                                                                                                                      |                 | Sprinkler Symbol Legend both shee     |
|--------------------------------------------------------------------------------------------------------------------------------------------------------------------------------------------------------------------------------------------------------------------------------------------------------------------------------------------------------------------------------------------------------------------|-----------------|---------------------------------------|
| <ol> <li>OWNER TO PROVIDE ADEQUATE HEAT (40°F. MIN) TO PREVENT<br/>SPRINKLER PIPES FROM FREEZING.</li> <li>CPVC PIPE SHALL HAVE HANGERS 6'-0" c\c AND NOT MORE THAN<br/>6" FROM ANY SPRINKLER HEAD.</li> <li>ALL ATTIC PIPING TO BE TENTED WITH BATT INSULATION TO PREVENT<br/>FREEZING. GARAGE LEVEL PIPING TO BE REVERSE TENTED TO PREVENT<br/>FREEZING.</li> <li>ALL PIPING TO BE 1" C.P.V.C. U.N.O.</li> </ol> | SYM             | SPRINKLER ORIFICE SIZE, TYPE & FINISH |
|                                                                                                                                                                                                                                                                                                                                                                                                                    |                 | RELIABLE F1 RES 49 18'x18'            |
|                                                                                                                                                                                                                                                                                                                                                                                                                    | $\blacklozenge$ | RELIABLE F1 RES 49 18'x18'            |
|                                                                                                                                                                                                                                                                                                                                                                                                                    |                 |                                       |
|                                                                                                                                                                                                                                                                                                                                                                                                                    |                 |                                       |
|                                                                                                                                                                                                                                                                                                                                                                                                                    |                 |                                       |
|                                                                                                                                                                                                                                                                                                                                                                                                                    |                 |                                       |
|                                                                                                                                                                                                                                                                                                                                                                                                                    |                 |                                       |