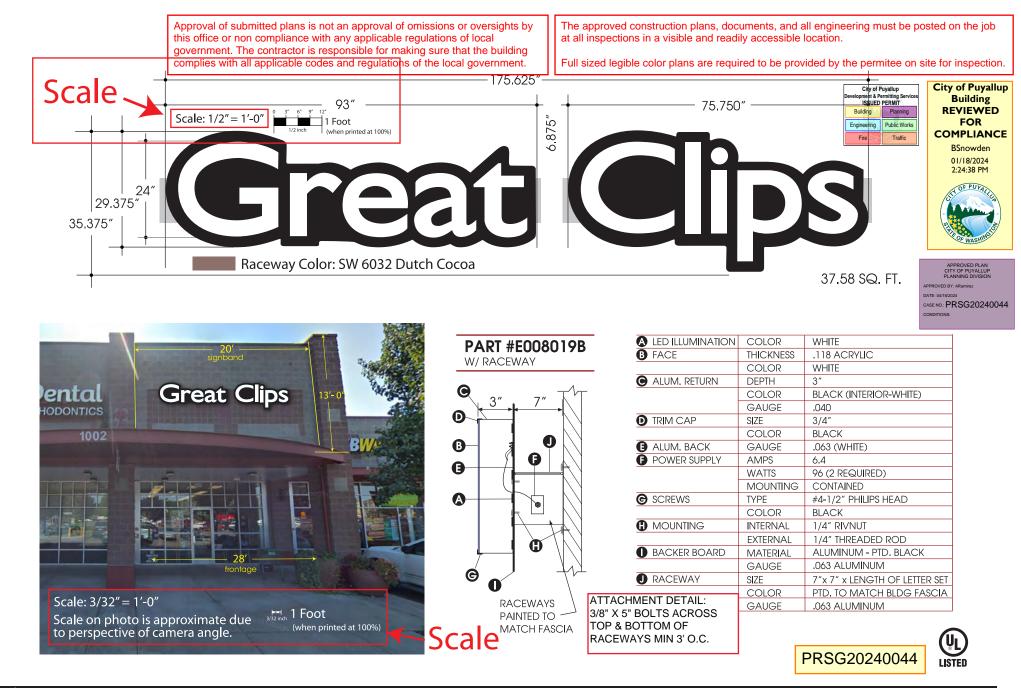

| <b>Evorbrito</b>             | DISCLAIMER: Renderings are for graphic purposes only and not intended for actual construction dimensions. For windload requirements, actual dimensions and mounting detail, please refer to engineering specifications and install drawings. © 2023 Everbrite, LLC, all rights reserved. This document is confidential and proprietary to Everbrite, LLC. Any disclosure to a third party is expressly prohibited. |                             |                                                                                                                                                                                                                                                                             |      |
|------------------------------|--------------------------------------------------------------------------------------------------------------------------------------------------------------------------------------------------------------------------------------------------------------------------------------------------------------------------------------------------------------------------------------------------------------------|-----------------------------|-----------------------------------------------------------------------------------------------------------------------------------------------------------------------------------------------------------------------------------------------------------------------------|------|
| Everbrite                    |                                                                                                                                                                                                                                                                                                                                                                                                                    |                             |                                                                                                                                                                                                                                                                             |      |
| Customer: GRCLP: Great Clips |                                                                                                                                                                                                                                                                                                                                                                                                                    | Description: 24"h WHITE LED | Customer Approval: Graphics and colors on file will be used unless otherwise specified by                                                                                                                                                                                   |      |
| Project No: 490840-4         | Scale: As Noted                                                                                                                                                                                                                                                                                                                                                                                                    | CHANNEL LETTERS ON BACKER   | Customer Approval: Graphics and colors on file will be used unless otherwise specified by customer. Please review drawing carefully. By signing below, you agree to graphics as shown above, and to location of sign as shown. Please return signed copy back to Everbrite. |      |
| Date: 09/01/2023             | Drawn By: KW                                                                                                                                                                                                                                                                                                                                                                                                       | BOARD, WITH RACEWAY         |                                                                                                                                                                                                                                                                             |      |
| Location: Puyallup, WA       | Site No: 12566                                                                                                                                                                                                                                                                                                                                                                                                     | Revised: 9/14/23, 1/31/24   | CUSTOMER SIGNATURE                                                                                                                                                                                                                                                          | DATE |
| 5 17                         |                                                                                                                                                                                                                                                                                                                                                                                                                    | Revised: 4/10/24            | LANDLORD SIGNATURE                                                                                                                                                                                                                                                          | DATE |