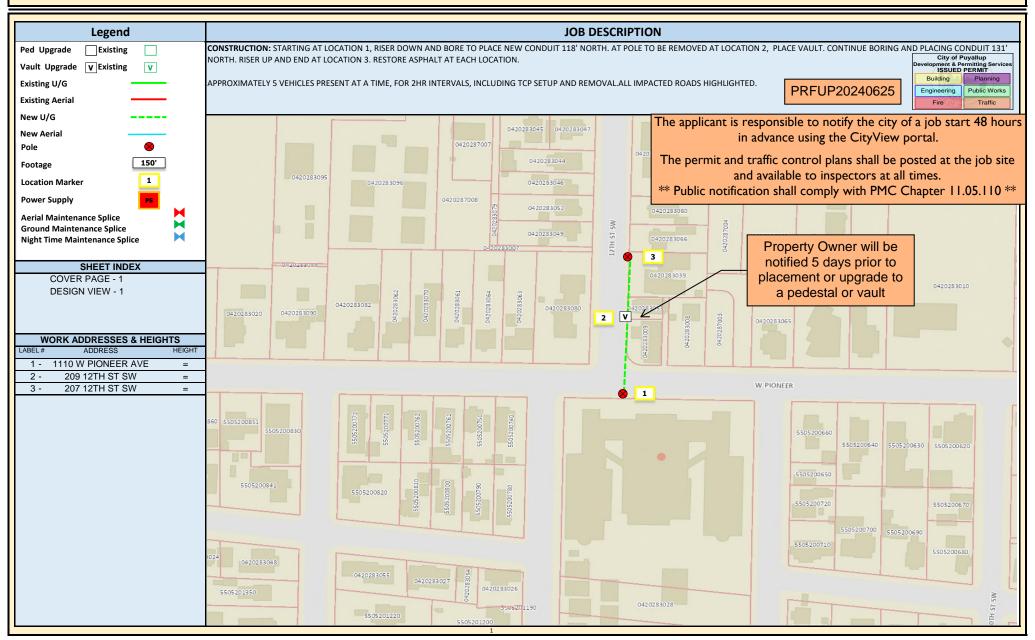

|  |  |
| Night Time Splicing locations |             | 0                      |                                                                 |               |                          |                                                                                                                                            |  |  |
|                               | 0<br>0<br>0 | 0<br>0<br>0            | Right of N  Existing Underground:  Ped Upgrade:  Vault Upgrade: | Right of Way: | Right of Way:            | Right of Way:  0 Existing Underground: 0 Aerial Splice locations: 0 Ped Upgrade: 0 Ground Splice Locations 0 Vault Upgrade: 0 Power Suppy: |  |  |