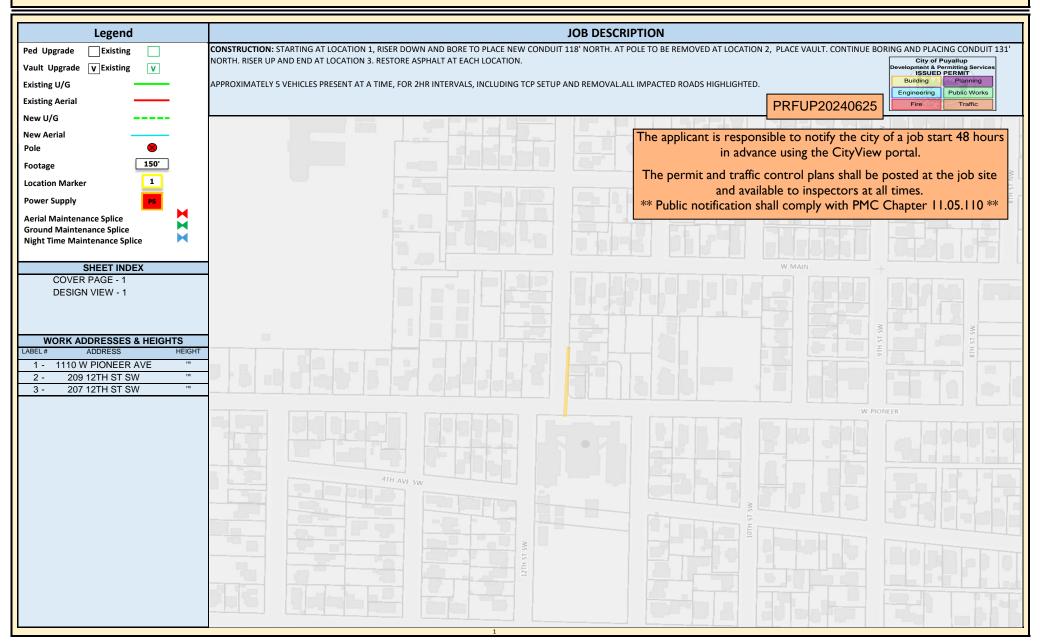

------|---|--|--------------------------|---|--|
| Right of Way:                 |                     |  |                        |   |  |                          |   |  |
| New Aerial :                  | 0                   |  | Existing Underground : | 0 |  | Aerial Splice locations: | 0 |  |
| Overlash Aerial :             | 0                   |  | Ped Upgrade:           | 0 |  | Ground Splice Locations  | 0 |  |
| New Underground               | 0                   |  | Vault Upgrade:         | 0 |  | Power Suppy:             | 0 |  |
|                               |                     |  |                        |   |  |                          |   |  |
| Night Time Splicing locations |                     |  | 0                      |   |  |                          |   |  |





| Completed By:    | KIMBERLY     |
|------------------|--------------|
| Completion Date: | 4/14/2024    |
| Job Type:        | -            |
| Job Subtype:     | -            |
| Survey Scope:    |              |
| Project Manager: |              |
| P2 ID:           | JB0001748313 |
|                  |              |

| MULTILPLE LOCATIONS           |             |                        |                                                                 |               |                          |                                                                                                                                            |  |  |
|-------------------------------|-------------|------------------------|-----------------------------------------------------------------|----