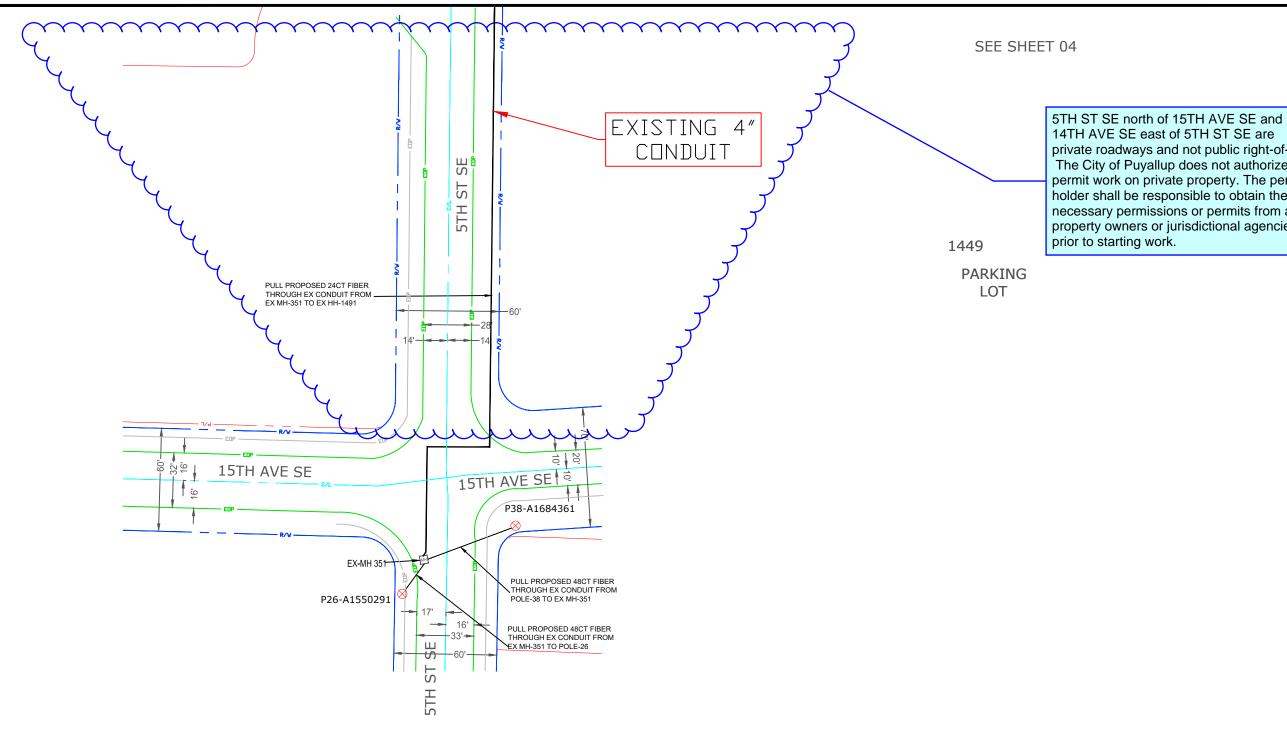

private roadways and not public right-of-way. The City of Puyallup does not authorize or permit work on private property. The permit holder shall be responsible to obtain the necessary permissions or permits from all property owners or jurisdictional agencies