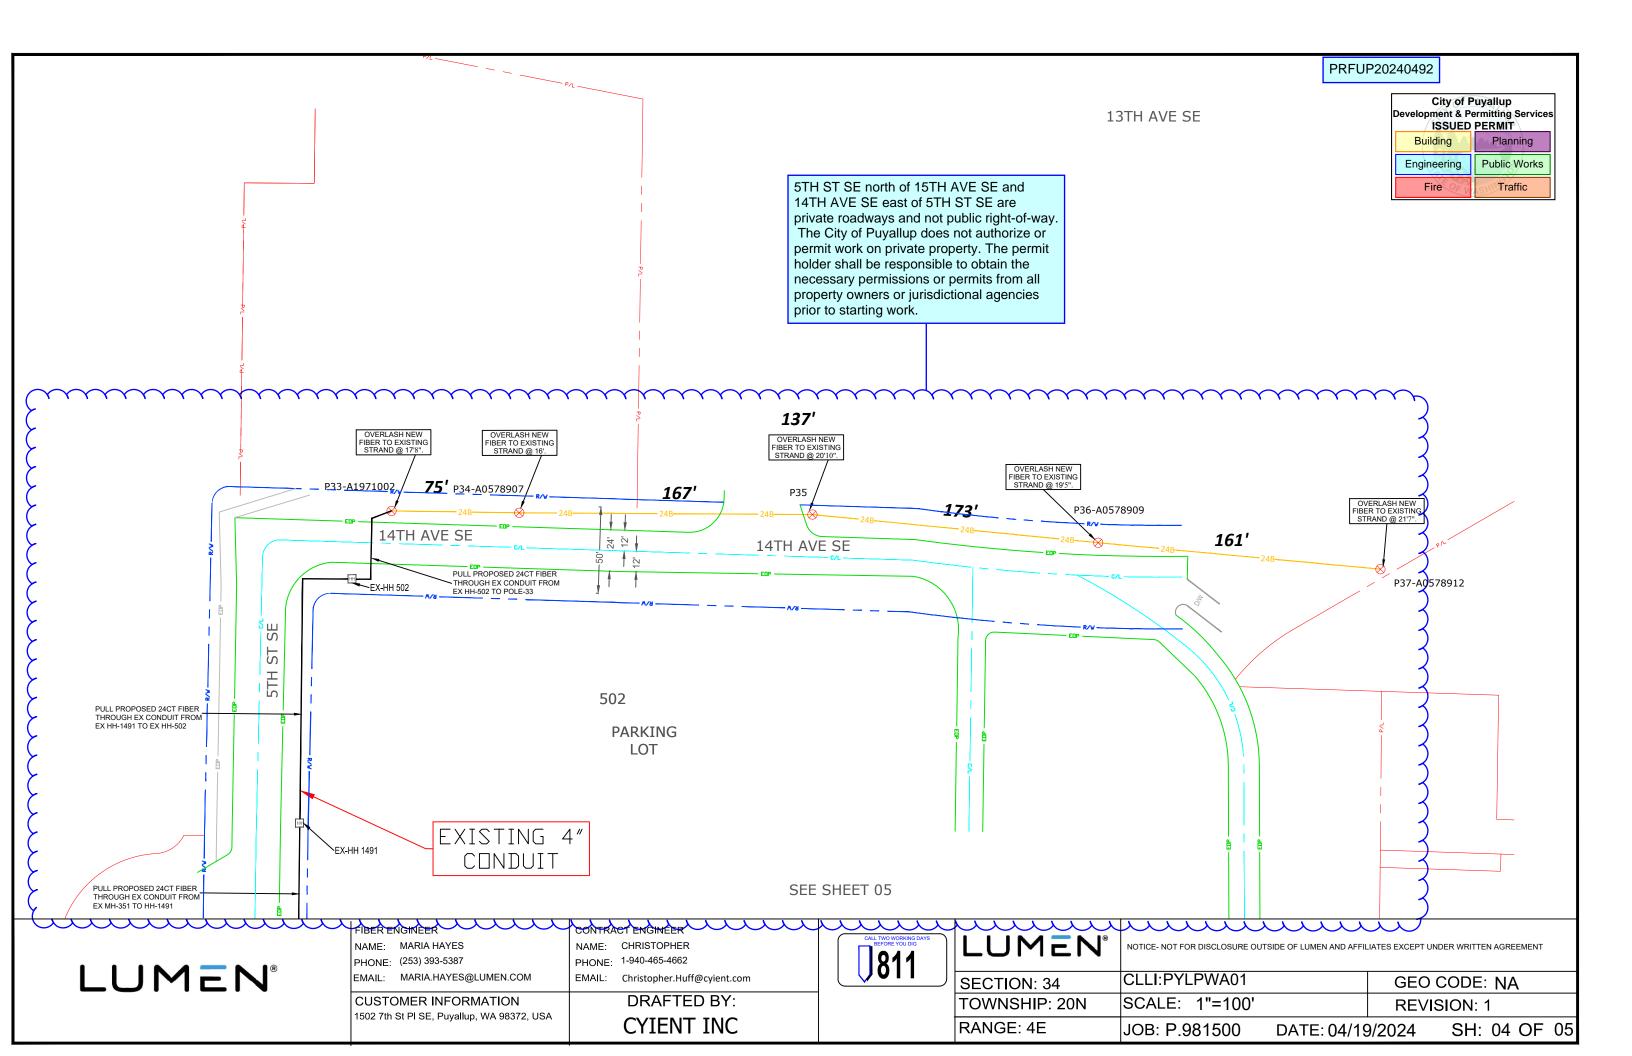

private roadways and not public right-of-way. The City of Puyallup does not authorize or permit work on private property. The permit holder shall be responsible to obtain the necessary permissions or permits from all property owners or jurisdictional agencies