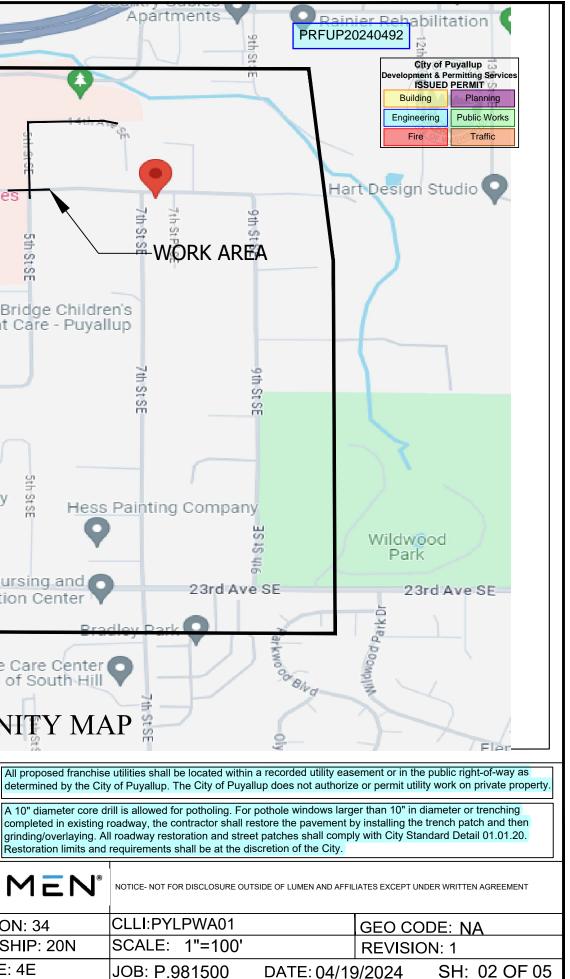

PRFUP20240492

|                                                                                                                                                                                                        | <u>CONSTRUCTION NOTES</u>                                                                                                                                                                  |                                                                                                                                                                                                                         | Ph.                                                | e Ribbon Ave           |                             |                                             |                     |
|--------------------------------------------------------------------------------------------------------------------------------------------------------------------------------------------------------|--------------------------------------------------------------------------------------------------------------------------------------------------------------------------------------------|-------------------------------------------------------------------------------------------------------------------------------------------------------------------------------------------------------------------------|----------------------------------------------------|------------------------|-----------------------------|---------------------------------------------|---------------------|
| <ol> <li>2. THE EXISTENCE A<br/>STRUCTURE S<br/>OF THE AVAIL<br/>THE UNDER G<br/>CONTRACTOR</li> <li>3. FOR UNDERGI<br/>PLACE WARNI<br/>REQUIRED,AN<br/>REGULATIONS</li> <li>4. ALL EXCAVAT</li> </ol> | NG DEVICES AND WORK AREA PROTECTION<br>ID USE EYE AND HEAD SAFETY PROTECTION                                                                                                               | TS OR DIGGING.<br>TO BY FIELD INSPECTION AND A SEARCH<br>THE ACTUAL LOCATION AND NATURE OF<br>DIFFERENT FROM THE SHOWN. THE<br>AVATION.<br>NATION.<br>NATION.<br>NATION.<br>NAS<br>ON PER FEDERAL WAY, STATE, AND LOCAL |                                                    |                        |                             | Still St SE                                 | 1100                |
| <ul> <li>b. EXCAVATED S</li> <li>c. BARRICADE A</li> <li>LIGHTS FOR NIG</li> <li>d. FOR PITS GRE</li> <li>5. TRENCH COV</li> <li>TO BE A MININ</li> <li>UNDEVELOPE</li> <li>PLANS)</li> </ul>          | CHT VISIBILITY.<br>EATER THAN 4' IN DEPTH ,USE APPROPRIATE SHORIN<br>'ER IS TO BE 9" MINIMUM AND FREE OF RO<br>MUM OF 9" COVER IN DEVELOPED AREAS ,<br>ED AREAS (ANY VARIANCE FROM THESE S | F PIT OR TRENCH.<br>.'. ALL BARRICADE MUST BE EQUIPPED WITH FLASHING<br>NG FOR WALL STABILITY<br>NCKS,DEBRIS,AND CLODS.THE TRENCH IS<br>AND A MINIMUM OF 48" OF COVER IN<br>TANDARDS WILL BE SPECIFIED ON THE           | Fairfield in<br>es by Marilo<br>51<br>Ca<br>School | n & 😜                  | Hampton Inr<br>Tacoma/Puy   | Mary Bridge (<br>Urgent Care -              | Childrer<br>Puvalli |
| OF CONSTRUC<br>7. NORMAL / GUI                                                                                                                                                                         | /CONCRETE AND LANDSCAPING REMOVED<br>CTION SHALL BE RESTORED TO ORIGINAL<br>IDED-BORING METHOD RECOMMENDED W<br>IRTIGHT GUIDELINES UNLESS OTHERWISI                                        | HEN BORING.                                                                                                                                                                                                             | - 16                                               | S Mer                  |                             | orgeni care -                               | Puyani              |
| <ol> <li>AERIAL FACILI<br/>REGULATIONS</li> <li>ALL WORK AR</li> </ol>                                                                                                                                 | EA PROTECTION FOR TRAFFIC CONTROL                                                                                                                                                          | NING WORK PER STATE AND LOCAL                                                                                                                                                                                           |                                                    | 1) ridian              | 19th Ave SE                 |                                             |                     |
| ENGINEERING<br>CONTROL PLA<br>BEGINNING W                                                                                                                                                              | PLACED PER STATE DEPARTMENT OF TR<br>B.DEPARTMENT STANDARDS AND SPECIFIC<br>AN SHALL BE SUBMITTED TO THE REQUES<br>ORK<br>AGENCIES MUST BE NOTIFIED 48 HOURS II                            | CATIONS.IF REQUIRED A TRAFFIC<br>TING PERMITTING AGENCY PRIOR TO                                                                                                                                                        | a Chestnut <del> </del>                            | fills <b>Q</b>         | Fieldstone I<br>Care Puyall | Memory #                                    | Hess                |
| AS NECESSAF<br>PROVIDED AN<br>WORKS ENGIN                                                                                                                                                              | RY, TEMPORARY PEDESTRIAN CROSSWAL<br>ID MAINTAINED PER STATE DEPARTMENT<br>NEERING DEPARTMENT STANDARDS AND                                                                                | OF TRANSPORTATION AND/OR PUBLIC<br>SPECIFICATIONS.                                                                                                                                                                      | 5th St S                                           |                        | ard St SE                   | allup Nursing a                             | <b>O</b> bre        |
| CONSTRUCTIO                                                                                                                                                                                            | NG FOOTAGES ARE ESTIMATES.FOOTAGE<br>ONS.                                                                                                                                                  |                                                                                                                                                                                                                         | ≤<br>The                                           | 23rd Ave SW<br>Heights | Reh                         | abilitation Cer                             | iter V              |
| CUSTOMER NAME:                                                                                                                                                                                         | N/A                                                                                                                                                                                        | ESTIMATED TOTALS SIDEWALK (PCC) R&R: <u>0 S.F.</u> ASPHALT (AC) R&R: <u>0 S.F.</u> TOTAL EXISTING CONDUIT USED: 586 L.F.                                                                                                |                                                    |                        |                             | Life Care O                                 | Brad                |
| LCON NAME:                                                                                                                                                                                             | N/A                                                                                                                                                                                        | TOTAL NEW BORE: 0 L.F.                                                                                                                                                                                                  |                                                    |                        |                             | Life Care C<br>of Sout                      | th Hill             |
| LCON NUMBER:                                                                                                                                                                                           | N/A                                                                                                                                                                                        | TOTAL NEW DIRT TRENCH0L.F.TOTAL NEW AERAIL:0L.F.                                                                                                                                                                        |                                                    | Avana Hampto           |                             |                                             |                     |
| ARMOR ID:                                                                                                                                                                                              | N/A                                                                                                                                                                                        | TOTAL OVER LASH:621L.F.TOTAL AERIAL USED:0L.F.                                                                                                                                                                          | 5                                                  |                        |                             | <b><i>'ICINITY</i></b>                      | MA                  |
| WFMT ID:                                                                                                                                                                                               | N/A                                                                                                                                                                                        | TOTAL AERIAL OSED: 0 L.F.                                                                                                                                                                                               |                                                    |                        |                             | 10                                          |                     |
| DESCRIPTIOI<br>POF:                                                                                                                                                                                    |                                                                                                                                                                                            | AERIAL IN MANY LOCATIONS                                                                                                                                                                                                |                                                    |                        | ABINET                      | All proposed<br>determined<br>A 10" diame   | by the City         |
| PUF. PULL FI                                                                                                                                                                                           | IDER VIA EX CONDULT AND I                                                                                                                                                                  |                                                                                                                                                                                                                         |                                                    |                        |                             | completed in<br>grinding/ove<br>Restoration | erlaying. All       |

Th St SE

7th St SE

Life Care Center of South Hill

VICINITY MAP

Mary Bridge Children's Urgent Care - Puyallup

|          |          |              | PRFU        | P20240492                          |    | Development              | of Puyallup<br>& Permitting |      | ces |
|----------|----------|--------------|-------------|------------------------------------|----|--------------------------|-----------------------------|------|-----|
|          |          |              |             |                                    |    | Building                 |                             | ning |     |
|          |          |              |             |                                    |    | Engineerir               | ng Public                   |      | 3   |
| GAS      | METER    |              |             |                                    | I  | RRIGATION                |                             |      |     |
| o GAS    | VALVE    |              |             | Ø                                  | I  | RRIGATION                | VALVE                       |      |     |
| IS TRAF  | FFIC SIG | NAL VAULT/I  | HANDHOLE    | <b>&gt;</b>                        | <( | CULVERT                  |                             |      |     |
| TRAF     | FFIC SIG | NAL POLE     |             | ۲                                  | (  | C/L MONUN                | IENT                        |      |     |
| ☑ WATI   | er mete  | ĒR           |             | X                                  | ł  | POLE ITEM                | NO.                         |      |     |
| o wati   | ER VALV  | Æ            |             | $\bigcirc$                         |    | TREES                    |                             |      |     |
| 🖒 Fire   | : Hydra  | NT           |             | 0                                  | •  | SHRUB                    |                             |      |     |
| 👀 WATI   | ER MAN   | HOLE         |             | EXISTIN                            | G  | DOWNGUY                  | & ANCHOR                    | s    |     |
| STO      | RM DRAI  | IN CATCH BA  | SIN         |                                    | -  |                          |                             |      |     |
| STO      | RM DRA   | IN INLET     |             | 5                                  |    |                          |                             |      |     |
| 🗊 stoi   | RM DRA   | IN MANHOLE   |             |                                    | N  | $\checkmark$             |                             |      |     |
| 1        |          |              |             |                                    |    | L                        |                             |      |     |
|          | 00       | POWER F      |             |                                    |    | NT                       |                             |      |     |
|          |          | LUMEN POI    |             | 00-0                               | 1  | T / NT<br>ROP HOA        | 0'-0"                       |      |     |
|          |          | ATTACH       |             | ноа                                | -  | POSITION                 | MISC                        |      |     |
|          |          |              |             |                                    |    |                          |                             |      |     |
| '-X"     |          | MAKE REA     | DY NOTES:   |                                    | L  |                          |                             |      |     |
| X'<br>X' |          |              |             |                                    |    |                          |                             |      |     |
| XX'      |          |              |             |                                    |    |                          |                             |      |     |
|          |          |              |             |                                    |    |                          |                             |      |     |
|          |          |              | <u> 207</u> | OSED                               |    | CAE                      | 3LE                         |      |     |
| IN GUY   |          |              |             | MST — -                            | LC | NG TERMIN                | IAL TAIL                    |      |     |
|          |          |              | - F1        | F1 FEEDER<br>PRETERM FLEXNAP FIBER |    |                          |                             |      |     |
|          |          |              | <b>48</b> A |                                    |    |                          | -<br>                       |      |     |
| Ξ        |          |              |             |                                    |    | 3F FLEXNAF<br>2F FLEXNAF |                             |      |     |
| OTAGE    |          |              | 96A<br>144A |                                    |    | 3F FLEXNAF<br>14F FLEXNA |                             |      |     |
|          |          |              |             |                                    |    |                          | ٩P                          |      |     |
|          |          |              | 216A        |                                    | 0  |                          |                             |      |     |
| NUMBER   |          |              | 288<br>432  | A                                  |    |                          |                             |      |     |
| L        |          |              |             |                                    |    |                          |                             |      |     |
|          |          |              |             |                                    |    |                          |                             | _    |     |
|          |          |              |             |                                    |    |                          |                             |      |     |
|          |          |              |             |                                    |    |                          |                             |      |     |
| DISCLOSU | JRE OUT  | SIDE OF LUME | N AND AFFIL | IATES EXCEPT U                     | NC |                          | N AGREEME                   | NT   |     |
| PWAC     | )1       |              |             | GEO                                | C  | CODE:                    | NA                          |      |     |
| 1"=1(    | )0'      |              |             | REVI                               | S  | ION: 1                   |                             |      |     |
| 1500     | )        | DATE         | :04/19      | /2024                              |    | SH:                      | 03 O                        | F    | 05  |

private roadways and not public right-of-way. The City of Puyallup does not authorize or permit work on private property. The permit holder shall be responsible to obtain the necessary permissions or permits from all property owners or jurisdictional agencies