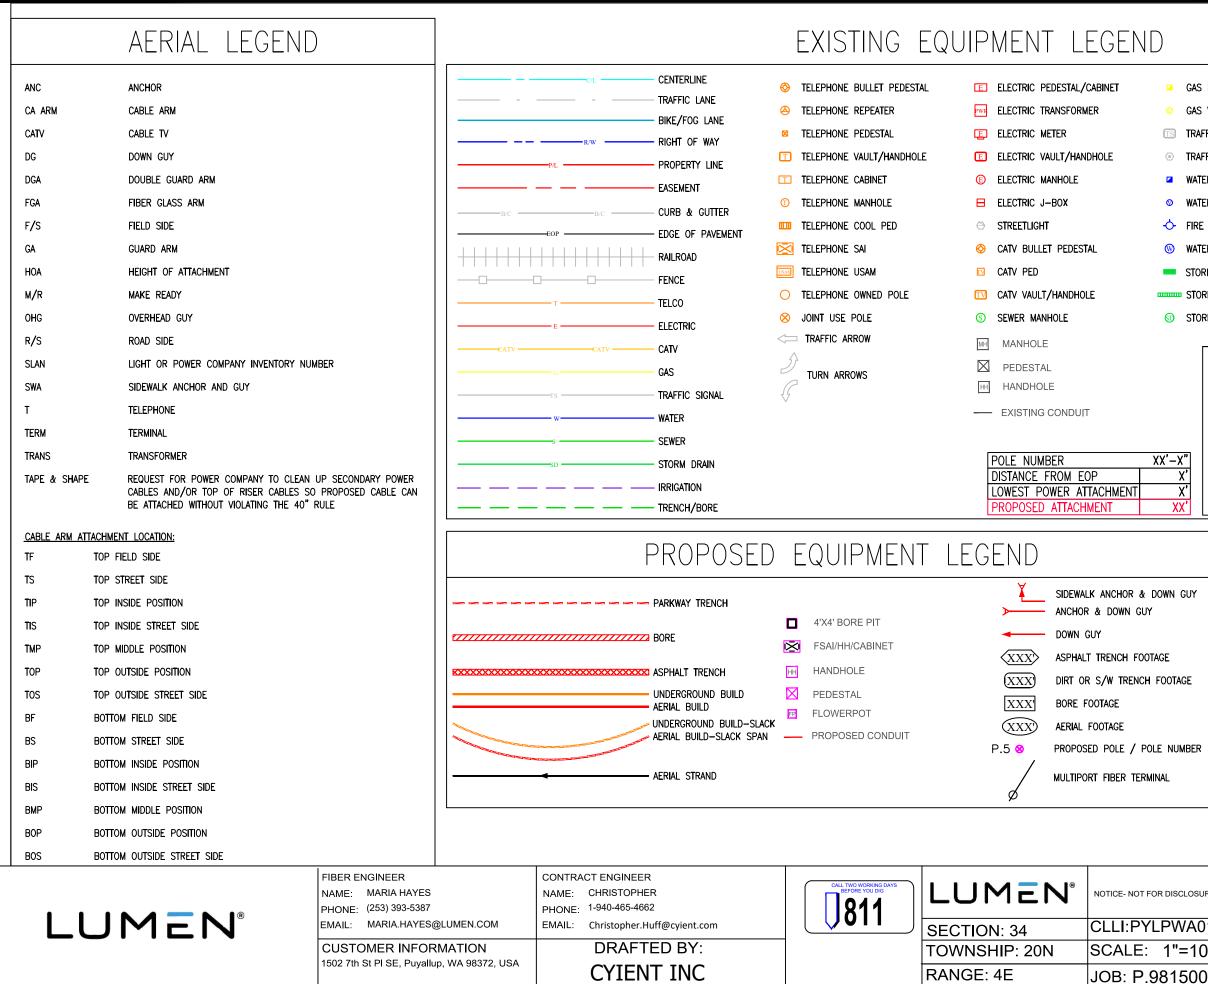

Th St SE

7th St SE

Life Care Center of South Hill

VICINITY MAP

Mary Bridge Children's Urgent Care - Puyallup

|          |          |              | PRFU        | P20240492                          |    | Development              | of Puyallup<br>& Permitting |      | ces |
|----------|----------|--------------|-------------|------------------------------------|----|--------------------------|-----------------------------|------|-----|
|          |          |              |             |                                    |    | Building                 |                             | ning |     |
|          |          |              |             |                                    |    | Engineerir               | ng Public                   |      | 3   |
| GAS      | METER    |              |             |                                    | I  | RRIGATION                |                             |      |     |
| o GAS    | VALVE    |              |             | Ø                                  | I  | RRIGATION                | VALVE                       |      |     |
| IS TRAF  | FFIC SIG | NAL VAULT/I  | HANDHOLE    | <b>&gt;</b>                        | <( | CULVERT                  |                             |      |     |
| TRAF     | FFIC SIG | NAL POLE     |             | ۲                                  | (  | C/L MONUN                | IENT                        |      |     |
| ☑ WATI   | er mete  | ĒR           |             | X                                  | ł  | POLE ITEM                | NO.                         |      |     |
| o wati   | ER VALV  | Æ            |             | $\bigcirc$                         |    | TREES                    |                             |      |     |
| 🖒 Fire   | : Hydra  | NT           |             | 0                                  | •  | SHRUB                    |                             |      |     |
| 👀 WATI   | ER MAN   | HOLE         |             | EXISTIN                            | G  | DOWNGUY                  | & ANCHOR                    | s    |     |
| STO      | RM DRAI  | IN CATCH BA  | SIN         |                                    | -  |                          |                             |      |     |
| STO      | RM DRA   | IN INLET     |             | 5                                  |    |                          |                             |      |     |
| 🗊 stoi   | RM DRA   | IN MANHOLE   |             |                                    | N  | $\checkmark$             |                             |      |     |
| 1        |          |              |             |                                    |    | L                        |                             |      |     |
|          | 00       | POWER F      |             |                                    |    | NT                       |                             |      |     |
|          |          | LUMEN POI    |             | 00-0                               | 1  | T / NT<br>ROP HOA        | 0'-0"                       |      |     |
|          |          | ATTACH       |             | ноа                                | -  | POSITION                 | MISC                        |      |     |
|          |          |              |             |                                    |    |                          |                             |      |     |
| '-X"     |          | MAKE REA     | DY NOTES:   |                                    | L  |                          |                             |      |     |
| X'<br>X' |          |              |             |                                    |    |                          |                             |      |     |
| XX'      |          |              |             |                                    |    |                          |                             |      |     |
|          |          |              |             |                                    |    |                          |                             |      |     |
|          |          |              | <u> 207</u> | OSED                               |    | CAE                      | 3LE                         |      |     |
| IN GUY   |          |              |             | MST — -                            | LC | NG TERMIN                | IAL TAIL                    |      |     |
|          |          |              | - F1        | F1 FEEDER<br>PRETERM FLEXNAP FIBER |    |                          |                             |      |     |
|          |          |              | <b>48</b> A |                                    |    |                          | -<br>                       |      |     |
| Ξ        |          |              |             |                                    |    | 3F FLEXNAF<br>2F FLEXNAF |                             |      |     |
| OTAGE    |          |              | 96A<br>144A |                                    |    | 3F FLEXNAF<br>14F FLEXNA |                             |      |     |
|          |          |              |             |                                    |    |                          | ٩P                          |      |     |
|          |          |              | 216A        |                                    | 0  |                          |                             |      |     |
| NUMBER   |          |              | 288<br>432  | A                                  |    |                          |                             |      |     |
| L        |          |              |             |                                    |    |                          |                             |      |     |
|          |          |              |             |                                    |    |                          |                             | _    |     |
|          |          |              |             |                                    |    |                          |                             |      |     |
|          |          |              |             |                                    |    |                          |                             |      |     |
| DISCLOSU | JRE OUT  | SIDE OF LUME | N AND AFFIL | IATES EXCEPT U                     | NC |                          | N AGREEME                   | NT   |     |
| PWAC     | )1       |              |             | GEO                                | C  | CODE:                    | NA                          |      |     |
| 1"=1(    | )0'      |              |             | REVI                               | S  | ION: 1                   |                             |      |     |
| 1500     | )        | DATE         | :04/19      | /2024                              |    | SH:                      | 03 O                        | F    | 05  |