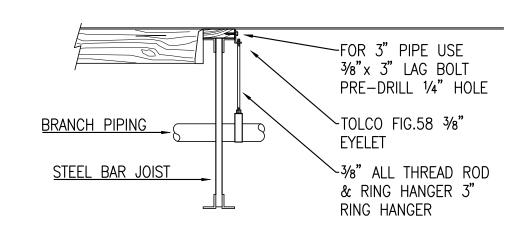

## TYP. DRY SPRINKLER DETAIL SCALE: NONE

THE APPROVED CONSTRUCTION PLANS AND ALL ENGINEERING MUST BE POSTED ON THE JOB AT ALL INSPECTIONS IN A VISIBLE AND READILY ACCESSIBLE LOCATION.

| City of Puyallup Development & Permitting Services ISSUED PERMIT |              |  |  |  |
|------------------------------------------------------------------|--------------|--|--|--|
| Building                                                         | Planning     |  |  |  |
| Engineering                                                      | Public Works |  |  |  |
| Fire OF W                                                        | Traffic      |  |  |  |