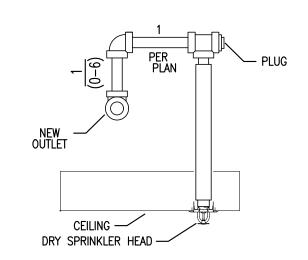

## TYP. DRY SPRINKLER DETAIL SCALE: NONE

THE APPROVED CONSTRUCTION PLANS AND ALL ENGINEERING MUST BE POSTED ON THE JOB AT ALL INSPECTIONS IN A VISIBLE AND READILY ACCESSIBLE LOCATION.

| City of Puyallup Development & Permitting Services ISSUED PERMIT |              |  |  |  |
|------------------------------------------------------------------|--------------|--|--|--|
| Building                                                         | Planning     |  |  |  |
| Engineering                                                      | Public Works |  |  |  |
| Fire OF W                                                        | Traffic      |  |  |  |