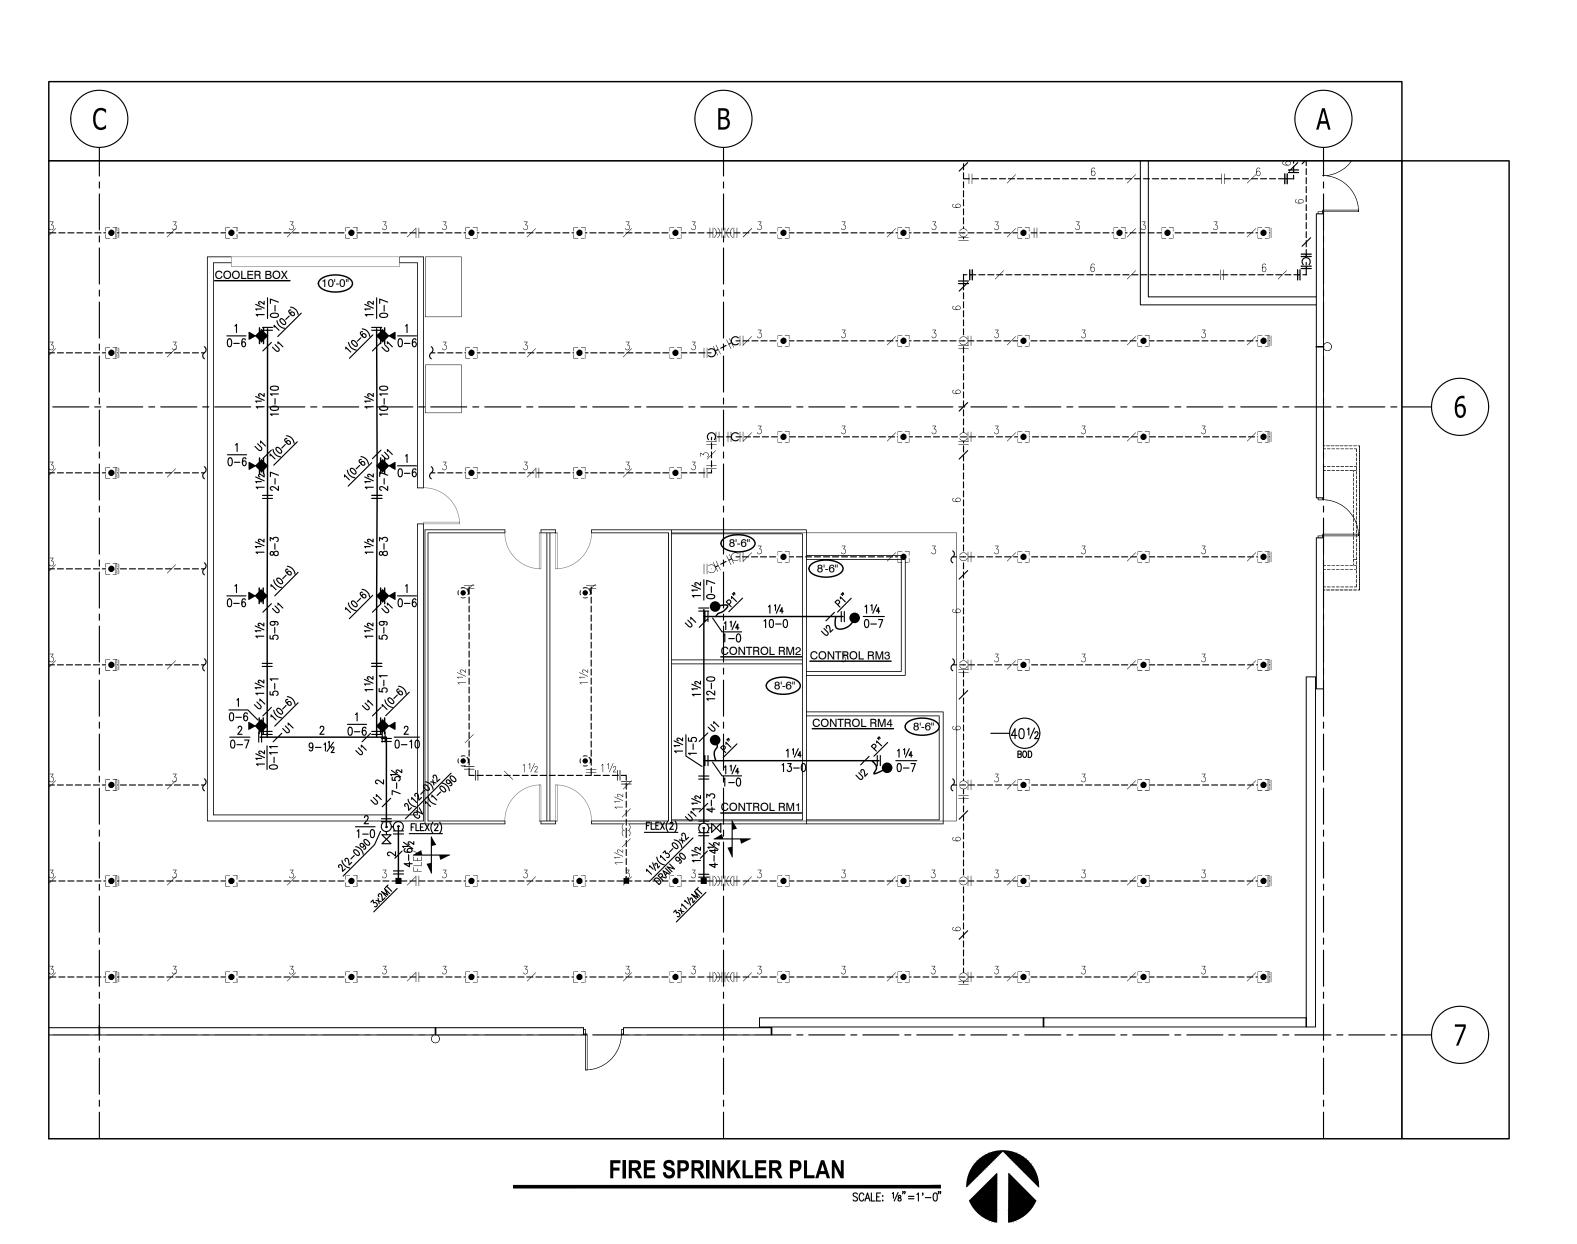

## **GENERAL NOTES**

- 1. ----- DENOTES EXISTING FIRE SPRINKLER PIPING.
   2. DENOTES NEW FIRE SPRINKLER PIPING.
   3. DENOTES EXISTING FIRE SPRINKLER PENDENT TO REMAIN TO PENDENT TO PENDE
- DENOTES EXISTING FIRE SPRINKLER PENDENT TO REMAIN.
   DENOTES EXISTING FIRE SPRINKLER TO RELOCATE.

SCOPE OF WORK

MODIFY EXISTING FIRE SPRINKLER SYSTEM FOR T.I. WALLS & CEILINGS.

VICINITY MAP

TYP. FLEXHEAD DETAIL

SCALE: NONE

**U1 HANGER DETAIL** 

2245 11215

DECK HANGER DETAIL