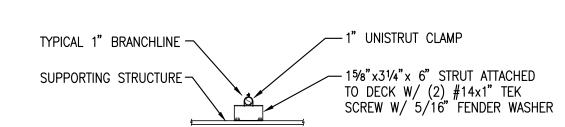

SCOPE OF WORK

MODIFY EXISTING FIRE SPRINKLER SYSTEM FOR T.I. WALLS & CEILINGS.

VICINITY MAP

TYP. FLEXHEAD DETAIL

SCALE: NONE

**U1 HANGER DETAIL** 

2245 11215

DECK HANGER DETAIL