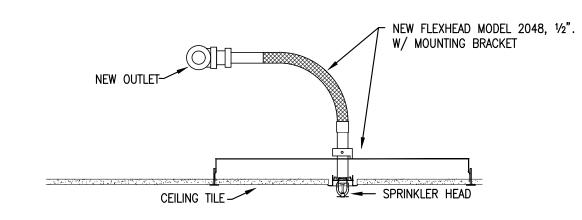

SCOPE OF WORK

MODIFY EXISTING FIRE SPRINKLER SYSTEM FOR T.I. WALLS & CEILINGS.

VICINITY MAP

TYP. FLEXHEAD DETAIL

SCALE: NONE

**U1 HANGER DETAIL** 

2245 11215

DECK HANGER DETAIL