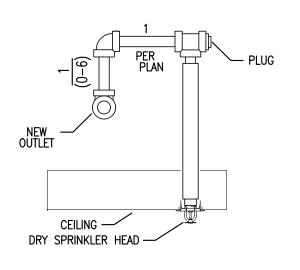

## TYP. DRY SPRINKLER DETAIL

SCALE: NONE



С

COOLER BOX

## GENERAL NOTES

| 1. | DENOTES EXISTING FIRE SPRINKLER PIPING.            |
|----|----------------------------------------------------|
| 2. | DENOTES NEW FIRE SPRINKLER PIPING.                 |
| 3. | DENOTES EXISTING FIRE SPRINKLER PENDENT TO REMAIN. |
| 4. | (2) DENOTES EXISTING FIRE SPRINKLER TO RELOCATE.   |

## SCOPE OF WORK

MODIFY EXISTING FIRE SPRINKLER SYSTEM FOR T.I. WALLS & CEILINGS.



| City of Puyallup<br>Development & Permitting Servic<br>ISSUED PERMIT |              |  |  |  |  |
|----------------------------------------------------------------------|--------------|--|--|--|--|
| Building                                                             | Planning     |  |  |  |  |
| Engineering