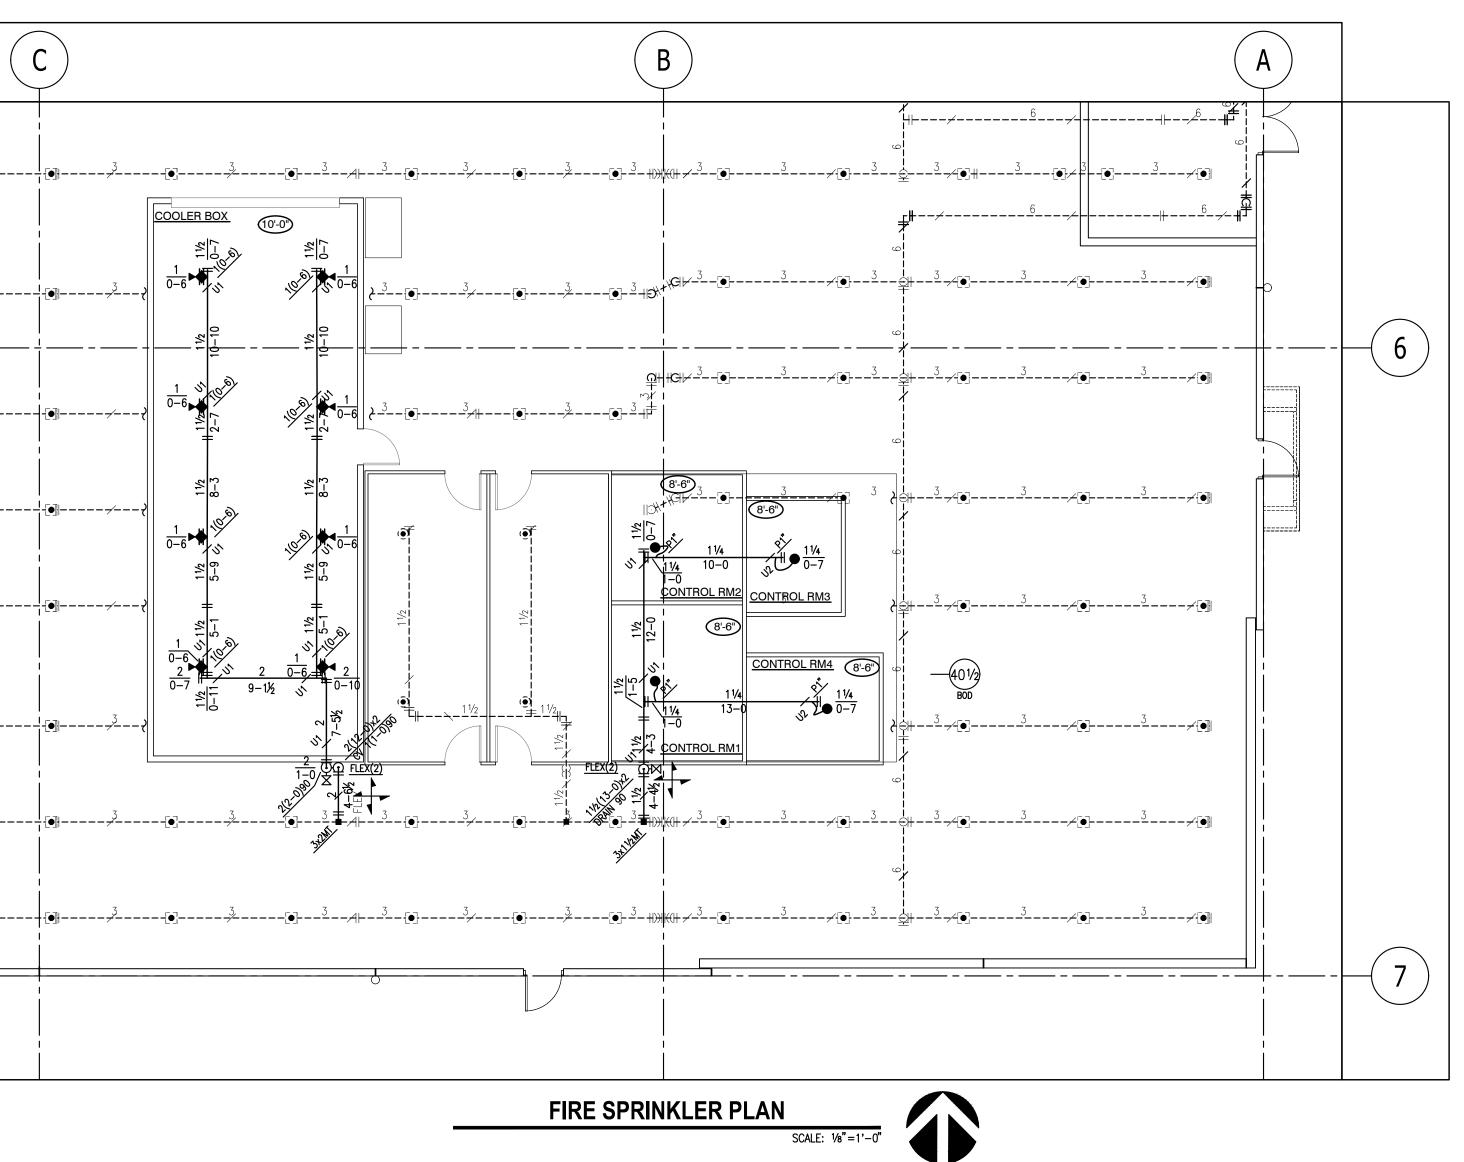

## GENERAL NOTES

| 1. | DENOTES EXISTING FIRE SPRINKLER PIPING.            |
|----|----------------------------------------------------|
| 2. | DENOTES NEW FIRE SPRINKLER PIPING.                 |
| 3. | DENOTES EXISTING FIRE SPRINKLER PENDENT TO REMAIN. |
| 4. | (2) DENOTES EXISTING FIRE SPRINKLER TO RELOCATE.   |

## SCOPE OF WORK

MODIFY EXISTING FIRE SPRINKLER SYSTEM FOR T.I. WALLS & CEILINGS.

| City of Puyallup<br>Development & Permitting Servic<br>ISSUED PERMIT |              |  |  |  |  |
|----------------------------------------------------------------------|--------------|--|--|--|--|
| Building                                                             | Planning     |  |  |  |  |
| Engineering                                                          | Public Works |  |  |  |  |
| Fire                                                                 | Traffic      |  |  |  |  |