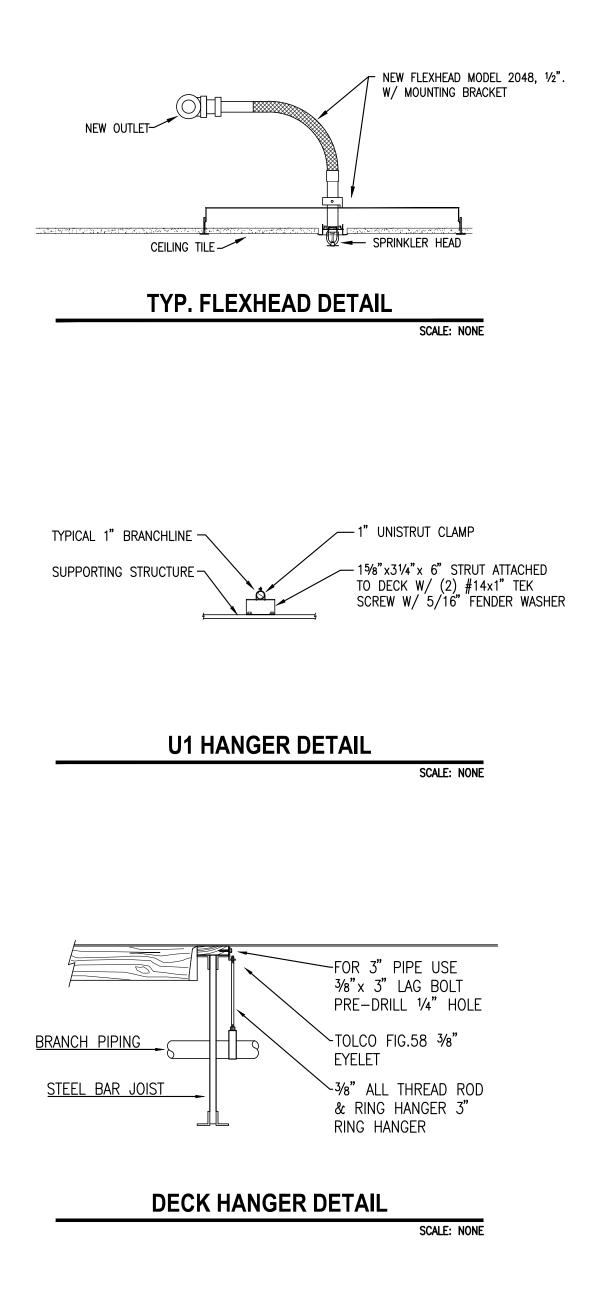

| STATE CERT                                                                                                                                                               | IFICATION FITTING LEGEND                                                                                                                                                                                                                                                                                                                                                                                                                                                                                                                                                                                                                                                                                                                                                                                                                                                                                                                                                                                                                                                                                                      | HANGER LEGEND                                                            | QUALITY CONTROL BY     DATE       APPROVED FOR FABRICATION BY     DATE                                                                                                                                                                                                                          | DESIGN CRITERIA                                                                                                            |                                                                                                          |
|--------------------------------------------------------------------------------------------------------------------------------------------------------------------------|-------------------------------------------------------------------------------------------------------------------------------------------------------------------------------------------------------------------------------------------------------------------------------------------------------------------------------------------------------------------------------------------------------------------------------------------------------------------------------------------------------------------------------------------------------------------------------------------------------------------------------------------------------------------------------------------------------------------------------------------------------------------------------------------------------------------------------------------------------------------------------------------------------------------------------------------------------------------------------------------------------------------------------------------------------------------------------------------------------------------------------|--------------------------------------------------------------------------|-------------------------------------------------------------------------------------------------------------------------------------------------------------------------------------------------------------------------------------------------------------------------------------------------|----------------------------------------------------------------------------------------------------------------------------|----------------------------------------------------------------------------------------------------------|
| S<br>Expires<br>12/31/24<br>Washington s<br>certificate of<br>Fire Protection<br>Matthew Greene                                                                          | SN GROOVED SHAPED NIPPLE<br>TATE TSN THREADED SHAPED NIPPLE                                                                                                                                                                                                                                                                                                                                                                                                                                                                                                                                                                                                                                                                                                                                                                                                                                                                                                                                                                                                                                                                   | A "U" HOOK<br>B COACH SCREW ROD<br>D BM. CLAMP W/ "STRAP<br>E EYELET     | GENERAL NOTES<br>1. All material and equipment to be new and ul listed or fm approved.<br>2. pipe dimensions are center to center except risers & dimensions                                                                                                                                    | DESIGN PER NFPA 13 (2016 EDITION)                                                                                          | RED DOT CORP.<br>495 andover park e<br>tukwilla, wa 98188                                                |
| LEGEND 9819-0311-C Level<br>Patriot Fire Protection<br>PATRIFP099CF                                                                                                      | 3 RC REDUCING COUPLING                                                                                                                                                                                                                                                                                                                                                                                                                                                                                                                                                                                                                                                                                                                                                                                                                                                                                                                                                                                                                                                                                                        | F FLUSH SHELL<br>G CEILING FLANGE<br>H SIDE BEAM BRACKET                 | <ol> <li>SHOWN THUSLY (X-X) WHICH ARE END TO END.</li> <li>EARTHQUAKE BRACING SHALL BE PROVIDED IN ACCORDANCE WITH<br/>NFPA PAMPHLET NO. 13, <u>2013</u> EDITION.</li> <li>PIPE HANGERS AND METHOD OF HANGING TO BE IN ACCORDANCE WITH</li> </ol>                                               | PIPE NOTES                                                                                                                 | PROJECT NAME:<br>RED DOT CLIMATE CONTROL RM                                                              |
| HREAD K HEAD ESCUTCH TEMP QTY<br>SIZE FACTOR FINISH FINISH                                                                                                               | Date 2 - WAY EARTHQUAKE BRACE<br>4 - WAY EARTHQUAKE BRACE                                                                                                                                                                                                                                                                                                                                                                                                                                                                                                                                                                                                                                                                                                                                                                                                                                                                                                                                                                                                                                                                     | K SHORT CLIP<br>M ALL THREAD ROD<br>N TOGGLE NUT<br>P POWDER DRIVEN STUD | <ul> <li>NFPA PAMPHLET NO. 13, <u>2013</u> EDITION.</li> <li>5. PIPING SHALL BE IN ACCORDANCE WITH NFPA PAMPHLET NO. 13, <u>2013</u> EDITION</li> <li>6. JOINING OF PIPE AND FITTINGS, THREADED &amp; WELDED, SHALL BE IN ACCORDANCE WITH NFPA PAMPHLET NO. 13, <u>2013</u> EDITION.</li> </ul> | <ol> <li>WELDED/GROOVED MAIN PIPING TO BE SCH. 10 BLACK PIPE</li> <li>THREADED PIPING TO BE SCH. 40 BLACK PIPE.</li> </ol> | 2504 EAST MAIN<br>PUYALLUP, WA 98372                                                                     |
| ½"         K=5.6         CHROME         CHROME         155'         4           1"         K=5.6         CHROME         CHROME         286'         8         CITY OF PU | -                                                                                                                                                                                                                                                                                                                                                                                                                                                                                                                                                                                                                                                                                                                                                                                                                                                                                                                                                                                                                                                                                                                             | R EXPANSION BOLT<br>P PIPE SPIKE                                         | <ol> <li>OWNER TO PROVIDE ADEQUATE HEAT IN AREAS PROTECTED BY A WET PIPE SPRINKLER<br/>SYSTEM TO PREVENT WATER IN PIPES FROM FREEZING.</li> <li>ALL WIRING OF ELECTRICAL DEVICES (IF REQUIRED) TO BE PROVIDED</li> </ol>                                                                        | REVISIONS                                                                                                                  | PATRIFP099CF                                                                                             |
|                                                                                                                                                                          | $\frac{1}{2} \frac{5}{16} \frac{3}{8} \frac{7}{16} \frac{1}{2} \text{ SPRAY} \qquad \bigcirc \bigcirc \bigcirc 1/3$                                                                                                                                                                                                                                                                                                                                                                                                                                                                                                                                                                                                                                                                                                                                                                                                                                                                                                                                                                                                           | T     TRAPEZE     HANGER       2 <sup>27</sup> U       2 <sup>7</sup> V  | BY OTHERS.<br>9. PAINTING OF PIPE & EQUIPWENT (IF REQUIRED) TO BE PROVIDED<br>BY OTHERS.<br>10. FURRING OF PIPE & EQUIPWENT (IF REQUIRED) TO BE PROVIDED                                                                                                                                        | NO DATE BY DESCRIPTION                                                                                                     | WWW.PATRIOTFIRE.COM<br>WWW.PATRIOTFIRE.COM<br>travis.mackey@patriotfire.com<br>FIRE PROTECTION, INC.     |
| TEMP RATING           0         165 °           0         212 °                                                                                                          | $- \underbrace{\begin{array}{c} 9 \\ 9 \\ 1 \\ 1 \\ 1 \\ 1 \\ 1 \\ 1 \\ 1 \\ 1 \\$                                                                                                                                                                                                                                                                                                                                                                                                                                                                                                                                                                                                                                                                                                                                                                                                                                                                                                                                                                                                                                            | 4"     W     WALL     BRACKET     HANGER       X                         | BY OTHERS.                                                                                                                                                                                                                                                                                      |                                                                                                                            | 2707 70TH AVENUE EAST         TEL: (253) 926-2290           TACOMA, WA 98424         FAX: (253) 922-6150 |
| 286 °          350 °          500 °                                                                                                                                      | NOR         1         1/2"         1 $\frac{3}{2}$ $\frac{7}{16}$ $\frac{1}{2}$ SIDEWALL $\sqrt{1/2}$ $\sqrt{1/2}$ 1"         1"         1"         1"         1"         1"         1"         1"         1"         1"         1"         1"         1"         1"         1"         1"         1"         1"         1"         1"         1"         1"         1"         1"         1"         1"         1"         1"         1"         1"         1"         1"         1"         1"         1"         1"         1"         1"         1"         1"         1"         1"         1"         1"         1"         1"         1"         1"         1"         1"         1"         1"         1"         1"         1"         1"         1"         1"         1"         1"         1"         1"         1"         1"         1"         1"         1"         1"         1"         1"         1"         1"         1"         1"         1"         1"         1"         1"         1"         1"         1"         1"         1"         1"         1"         1"         1"         1"         1" |                                                                          |                                                                                                                                                                                                                                                                                                 |                                                                                                                            | DESIGNER Travis Mackey SHEET<br>DATE 4/10/24<br>JOB NO. 12-23662 1 OF 1                                  |