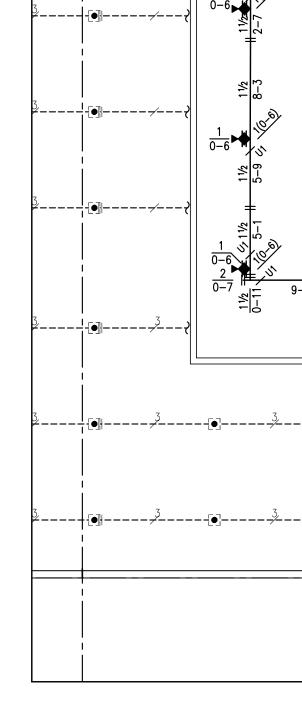

## GENERAL NOTES

| 1. | DENOTES EXISTING FIRE SPRINKLER PIPING.            |
|----|----------------------------------------------------|
| 2. | DENOTES NEW FIRE SPRINKLER PIPING.                 |
| 3. | DENOTES EXISTING FIRE SPRINKLER PENDENT TO REMAIN. |
| 4. | (2) DENOTES EXISTING FIRE SPRINKLER TO RELOCATE.   |