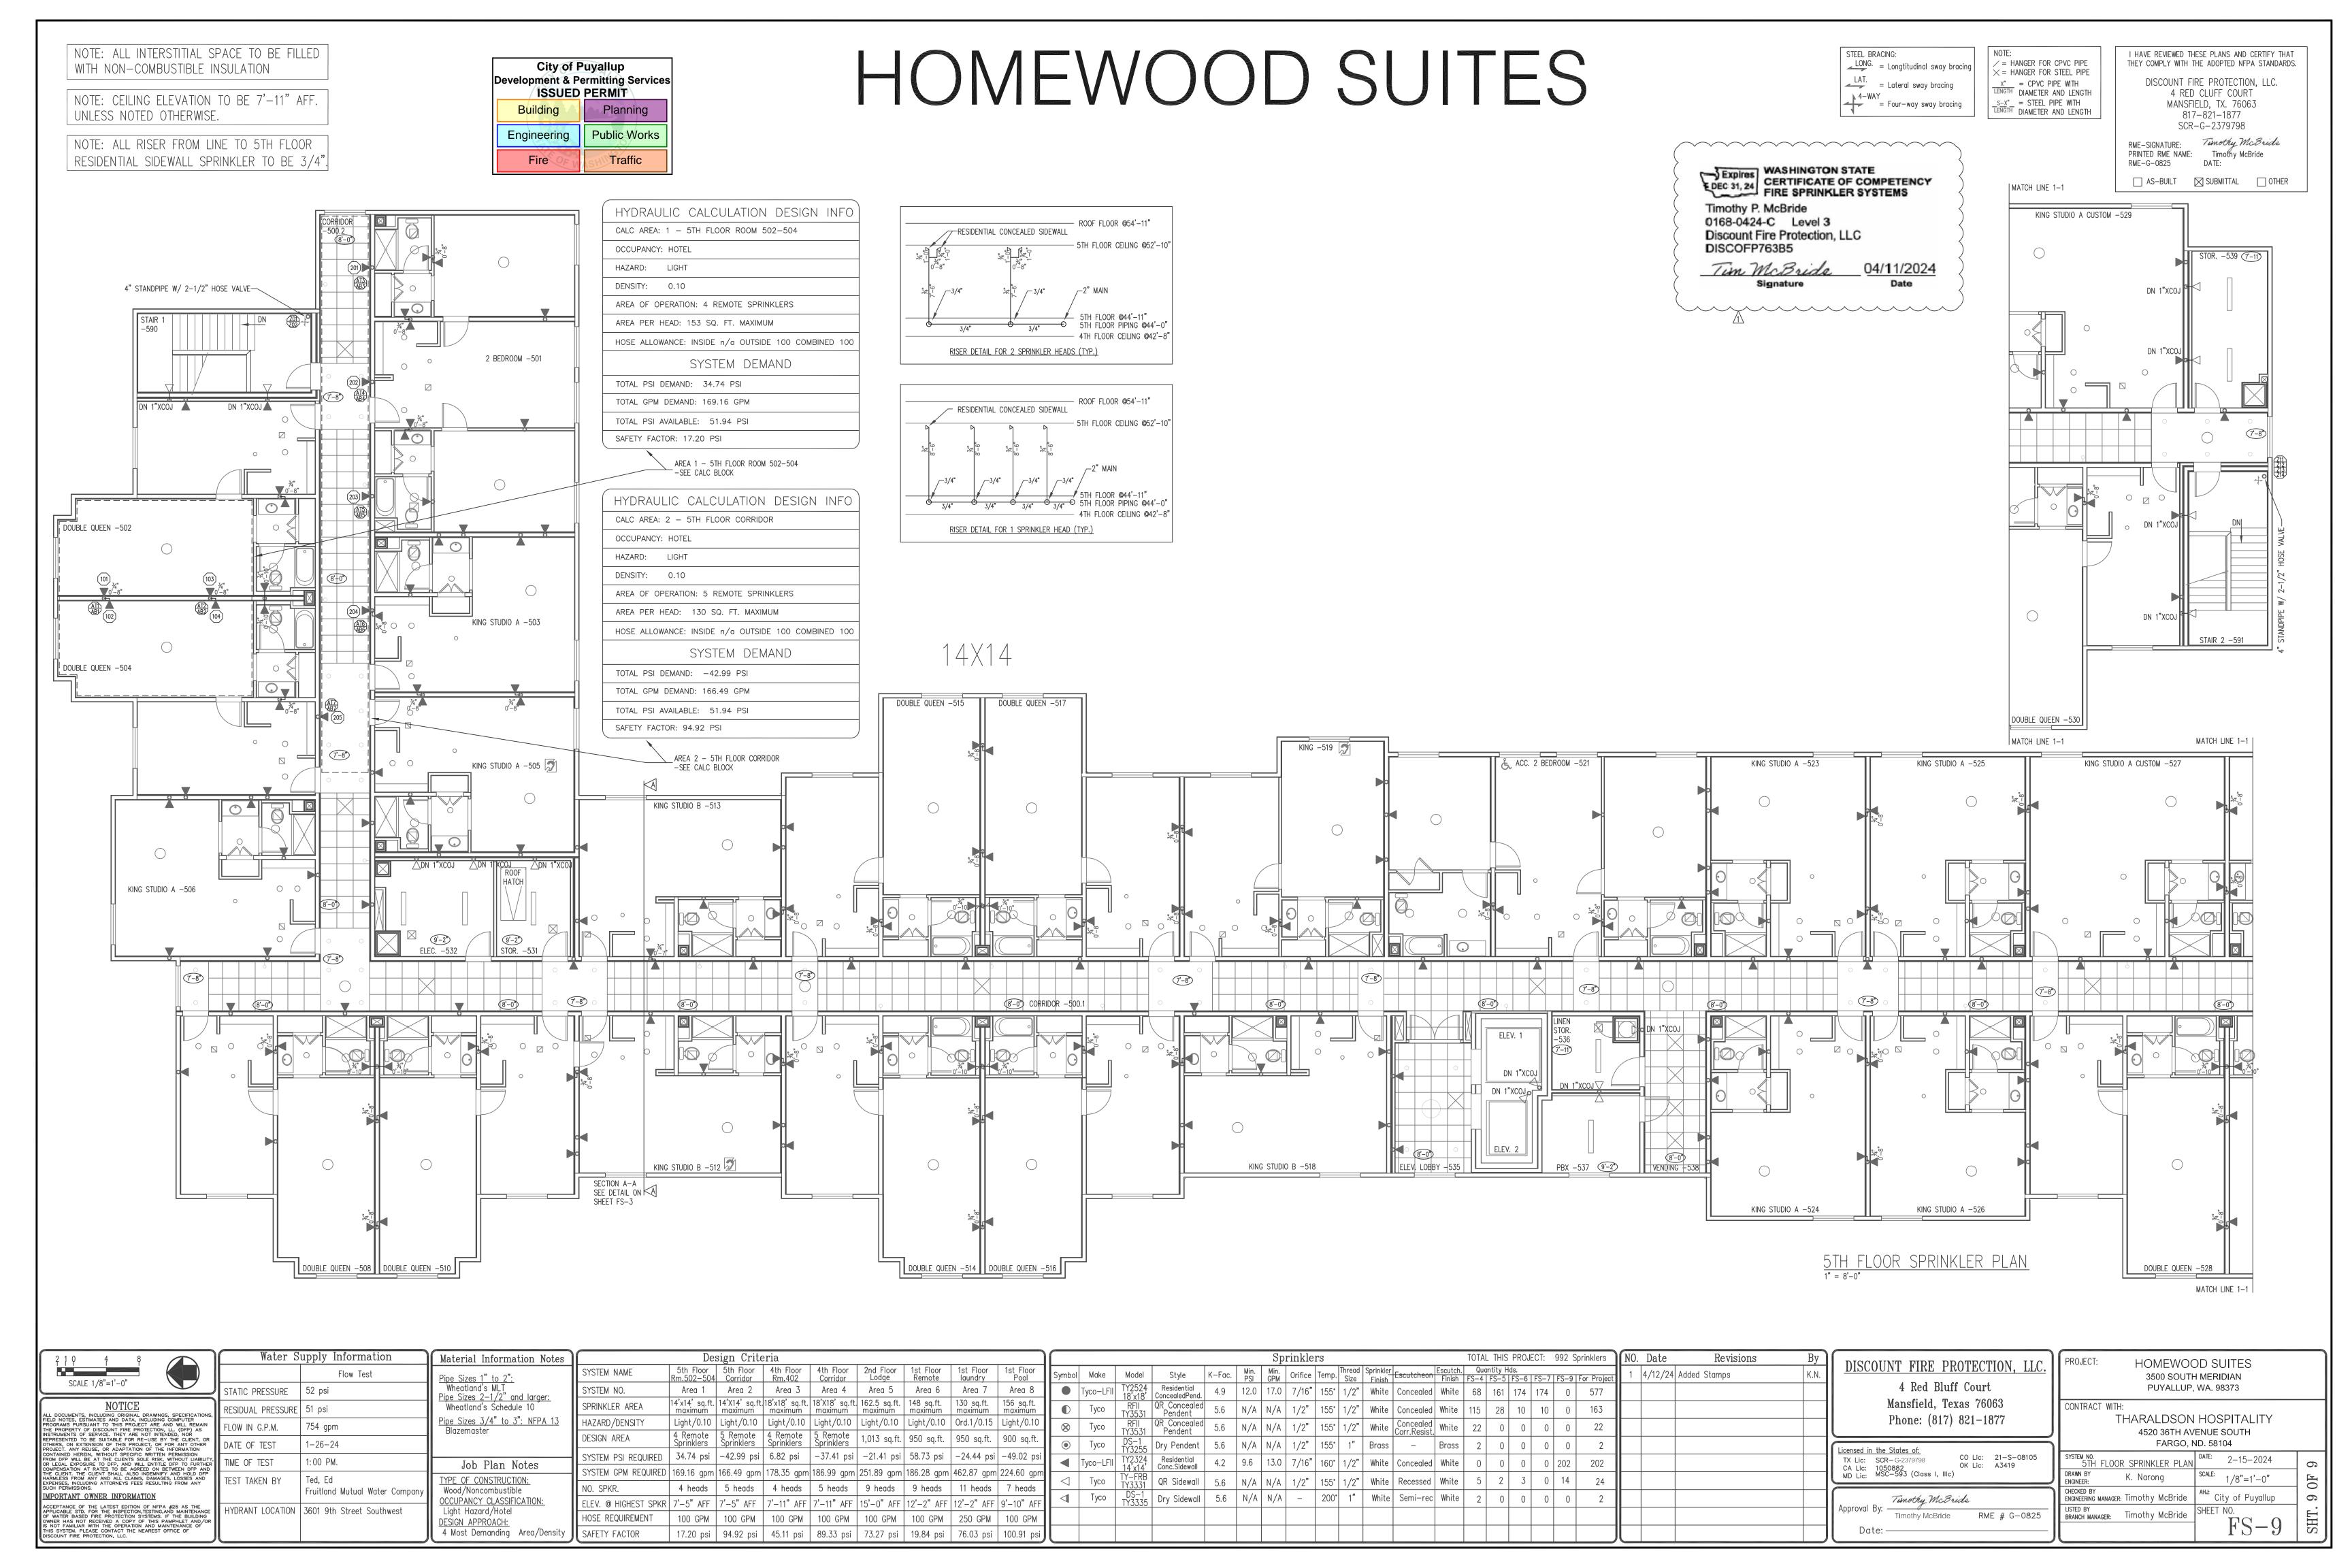

3" OS&Y GATE VALVE WITH TAMPER SWITCH

FIRE

PUMP DETAIL

HOMEWOOD SUITES 3500 SOUTH MERIDIAN PUYALLUP, WA. 98373

<sup>o.</sup> SYSTEM DETAILS ′ K. Narong

Timothy McBride

SHEET NO.

SHT. 3 OF 9