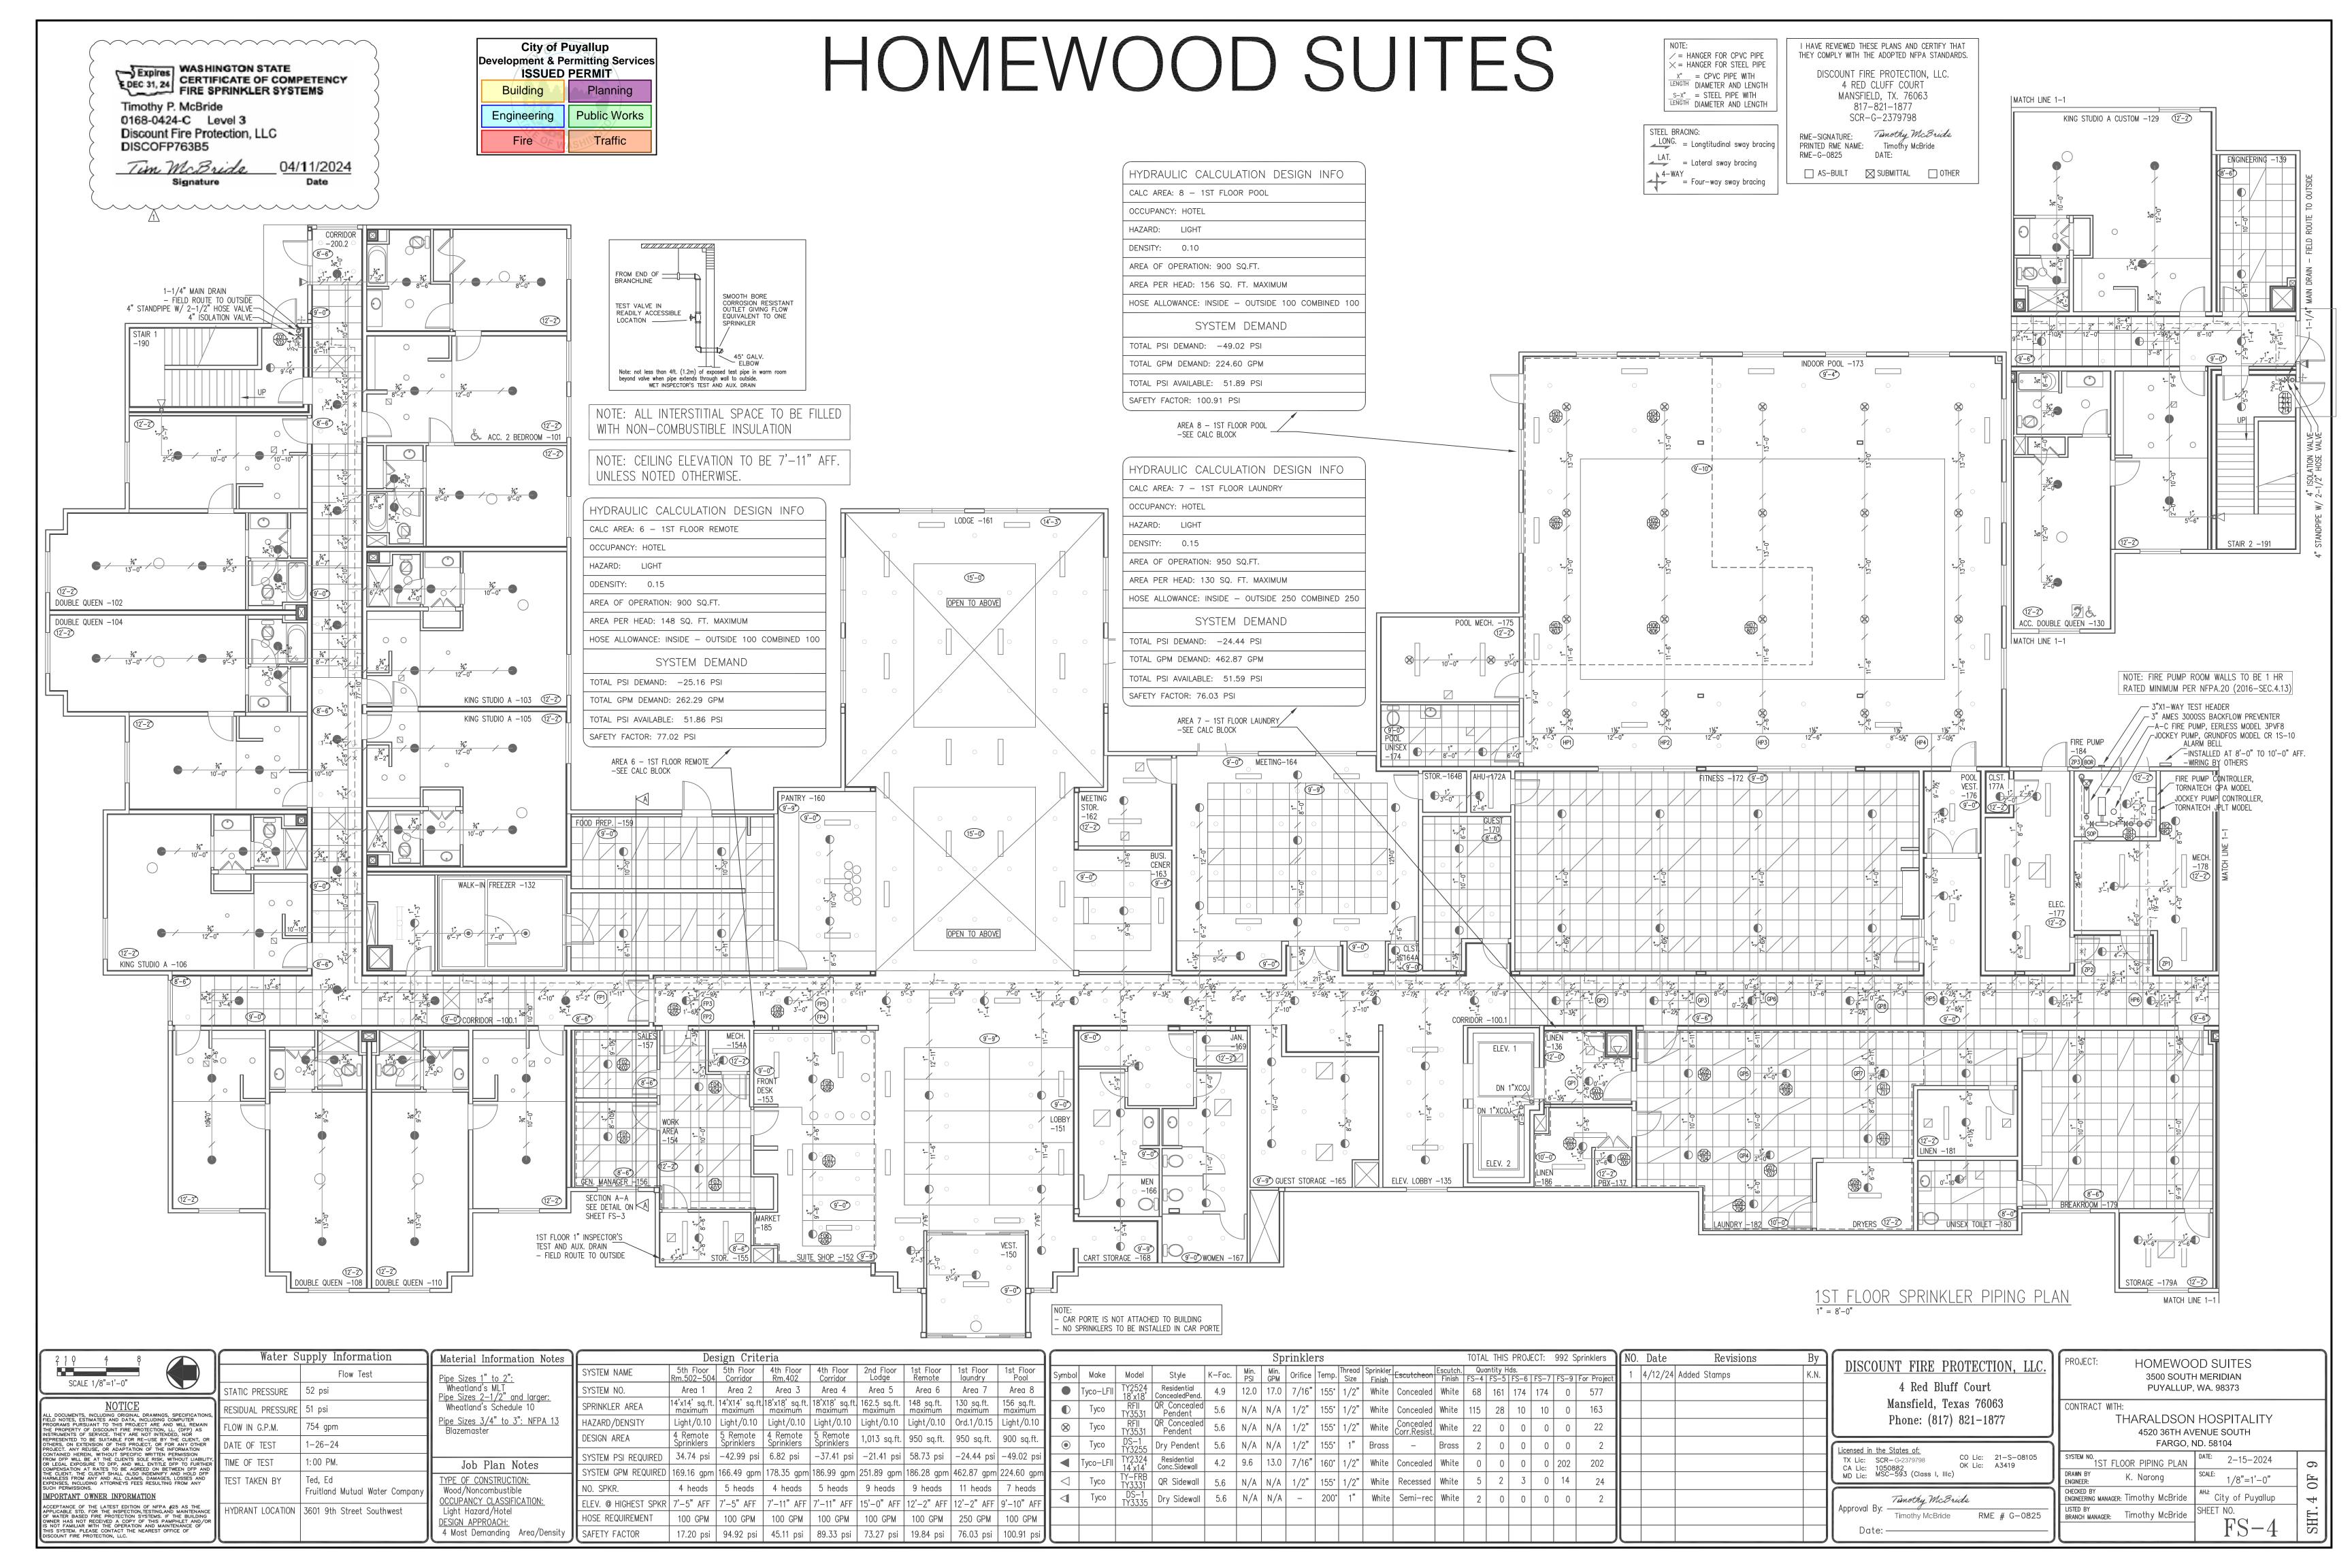

CONNECTED TO 2"
1ST FLOOR MAIN

ALARM BELL

- INSTALLED AT 8'-0"

TO 10'-0" AFF.

- WIRING BY OTHERS

FIRE PUMP CONTROLLER,

TORNATECH GPA MODEL

JOCKEY PUMP CONTROLLER, TORNATECH JPLT MODEL

3" OS&Y GATE VALVE WITH TAMPER SWITCH

FIRE

PUMP DETAIL

HOMEWOOD SUITES 3500 SOUTH MERIDIAN PUYALLUP, WA. 98373

<sup>o.</sup> SYSTEM DETAILS ′ K. Narong

Timothy McBride

SHEET NO.

SHT. 3 OF 9