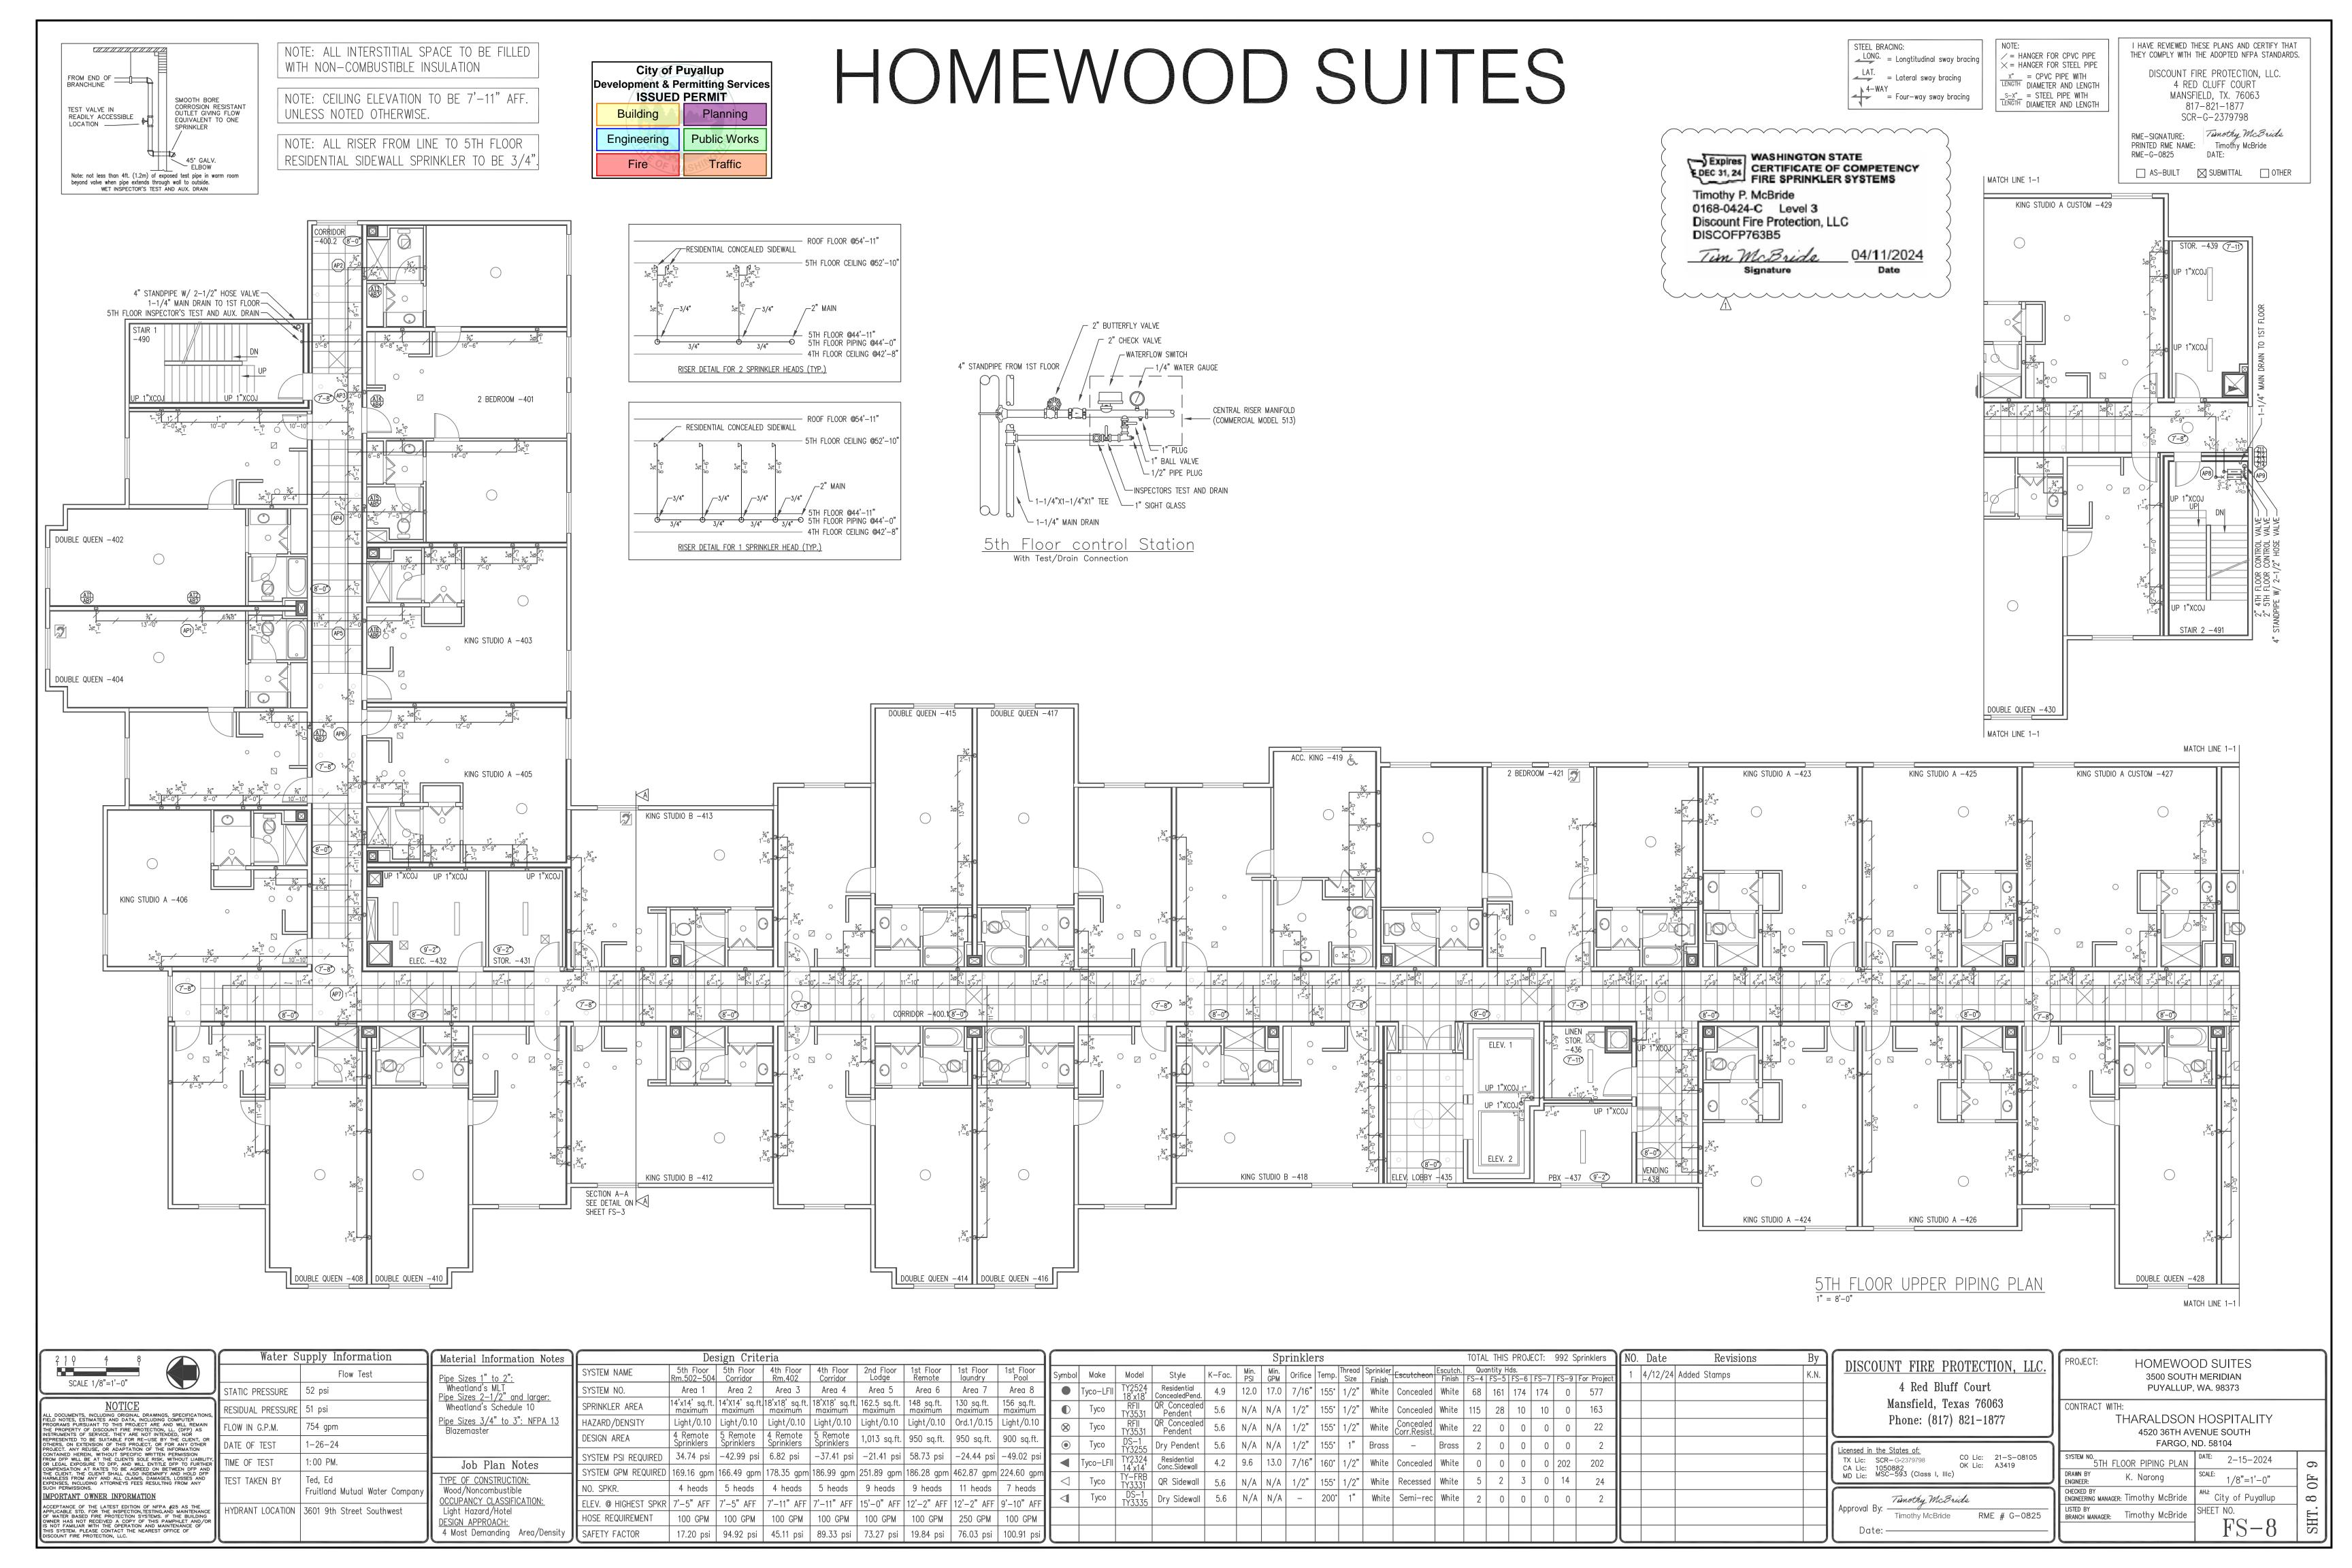

3" OS&Y GATE VALVE WITH TAMPER SWITCH

FIRE

PUMP DETAIL

HOMEWOOD SUITES 3500 SOUTH MERIDIAN PUYALLUP, WA. 98373

<sup>o.</sup> SYSTEM DETAILS ′ K. Narong

Timothy McBride

SHEET NO.

SHT. 3 OF 9