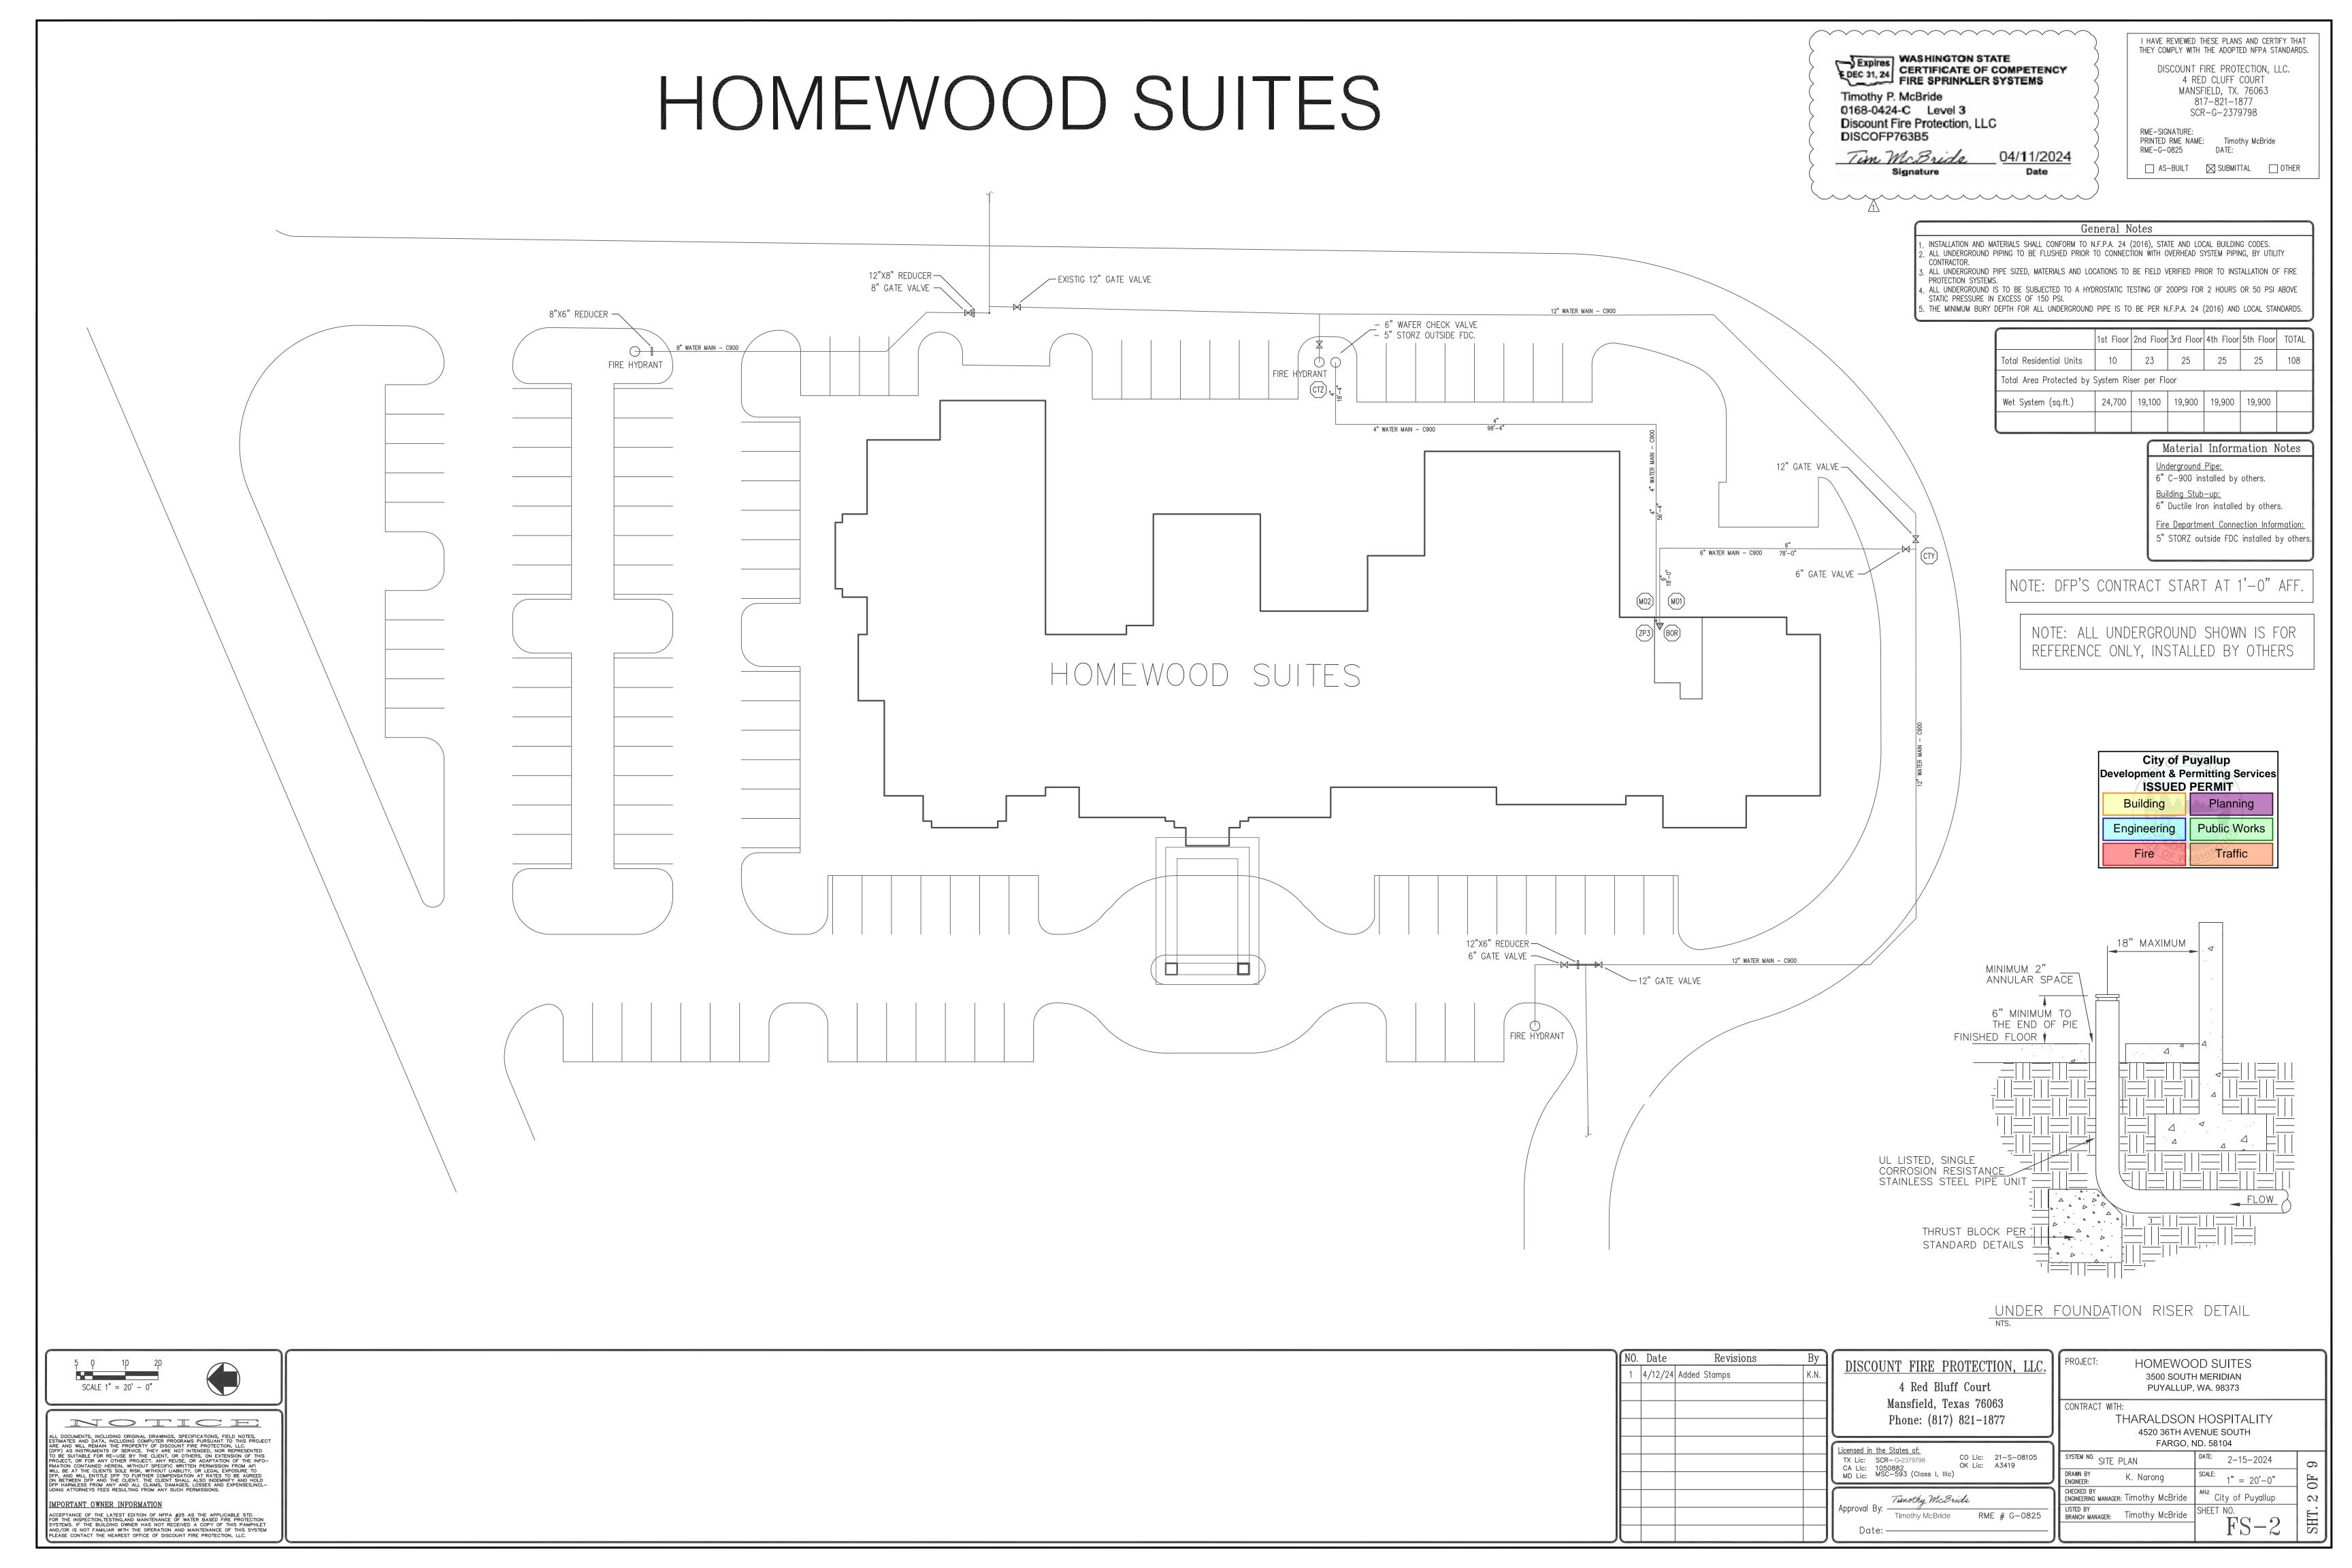

## HOMEWOOD SUITES 3500 SOUTH MERIDIAN PUYALLUP, WA. 98373

GENERAL CONTRACTOR

THARALDSON HOSPITALITY
4520 36TH AVENUE SOUTH
FARGO, ND. 58104

I HAVE REVIEWED THESE PLANS AND CERTIFY THAT THEY COMPLY WITH THE ADOPTED NFPA STANDARDS.

DISCOUNT FIRE PROTECTION, LLC.

4 RED CLUFF COURT

MANSFIELD, TX. 76063

817-821-1877

SCR-G-2379798

RME-SIGNATURE: Funothy McBride
PRINTED RME NAME: Timothy McBride
RME-G-0825 DATE:

AS-BUILT SUBMITTAL OTHER

Expires CERTIFICATE OF COMPETENCY FIRE SPRINKLER SYSTEMS

Timothy P. McBride

0168-0424-C Level 3

DISCOFP763B5

Tim McBride 04/1

Discount Fire Protection, LLC

Signature Date