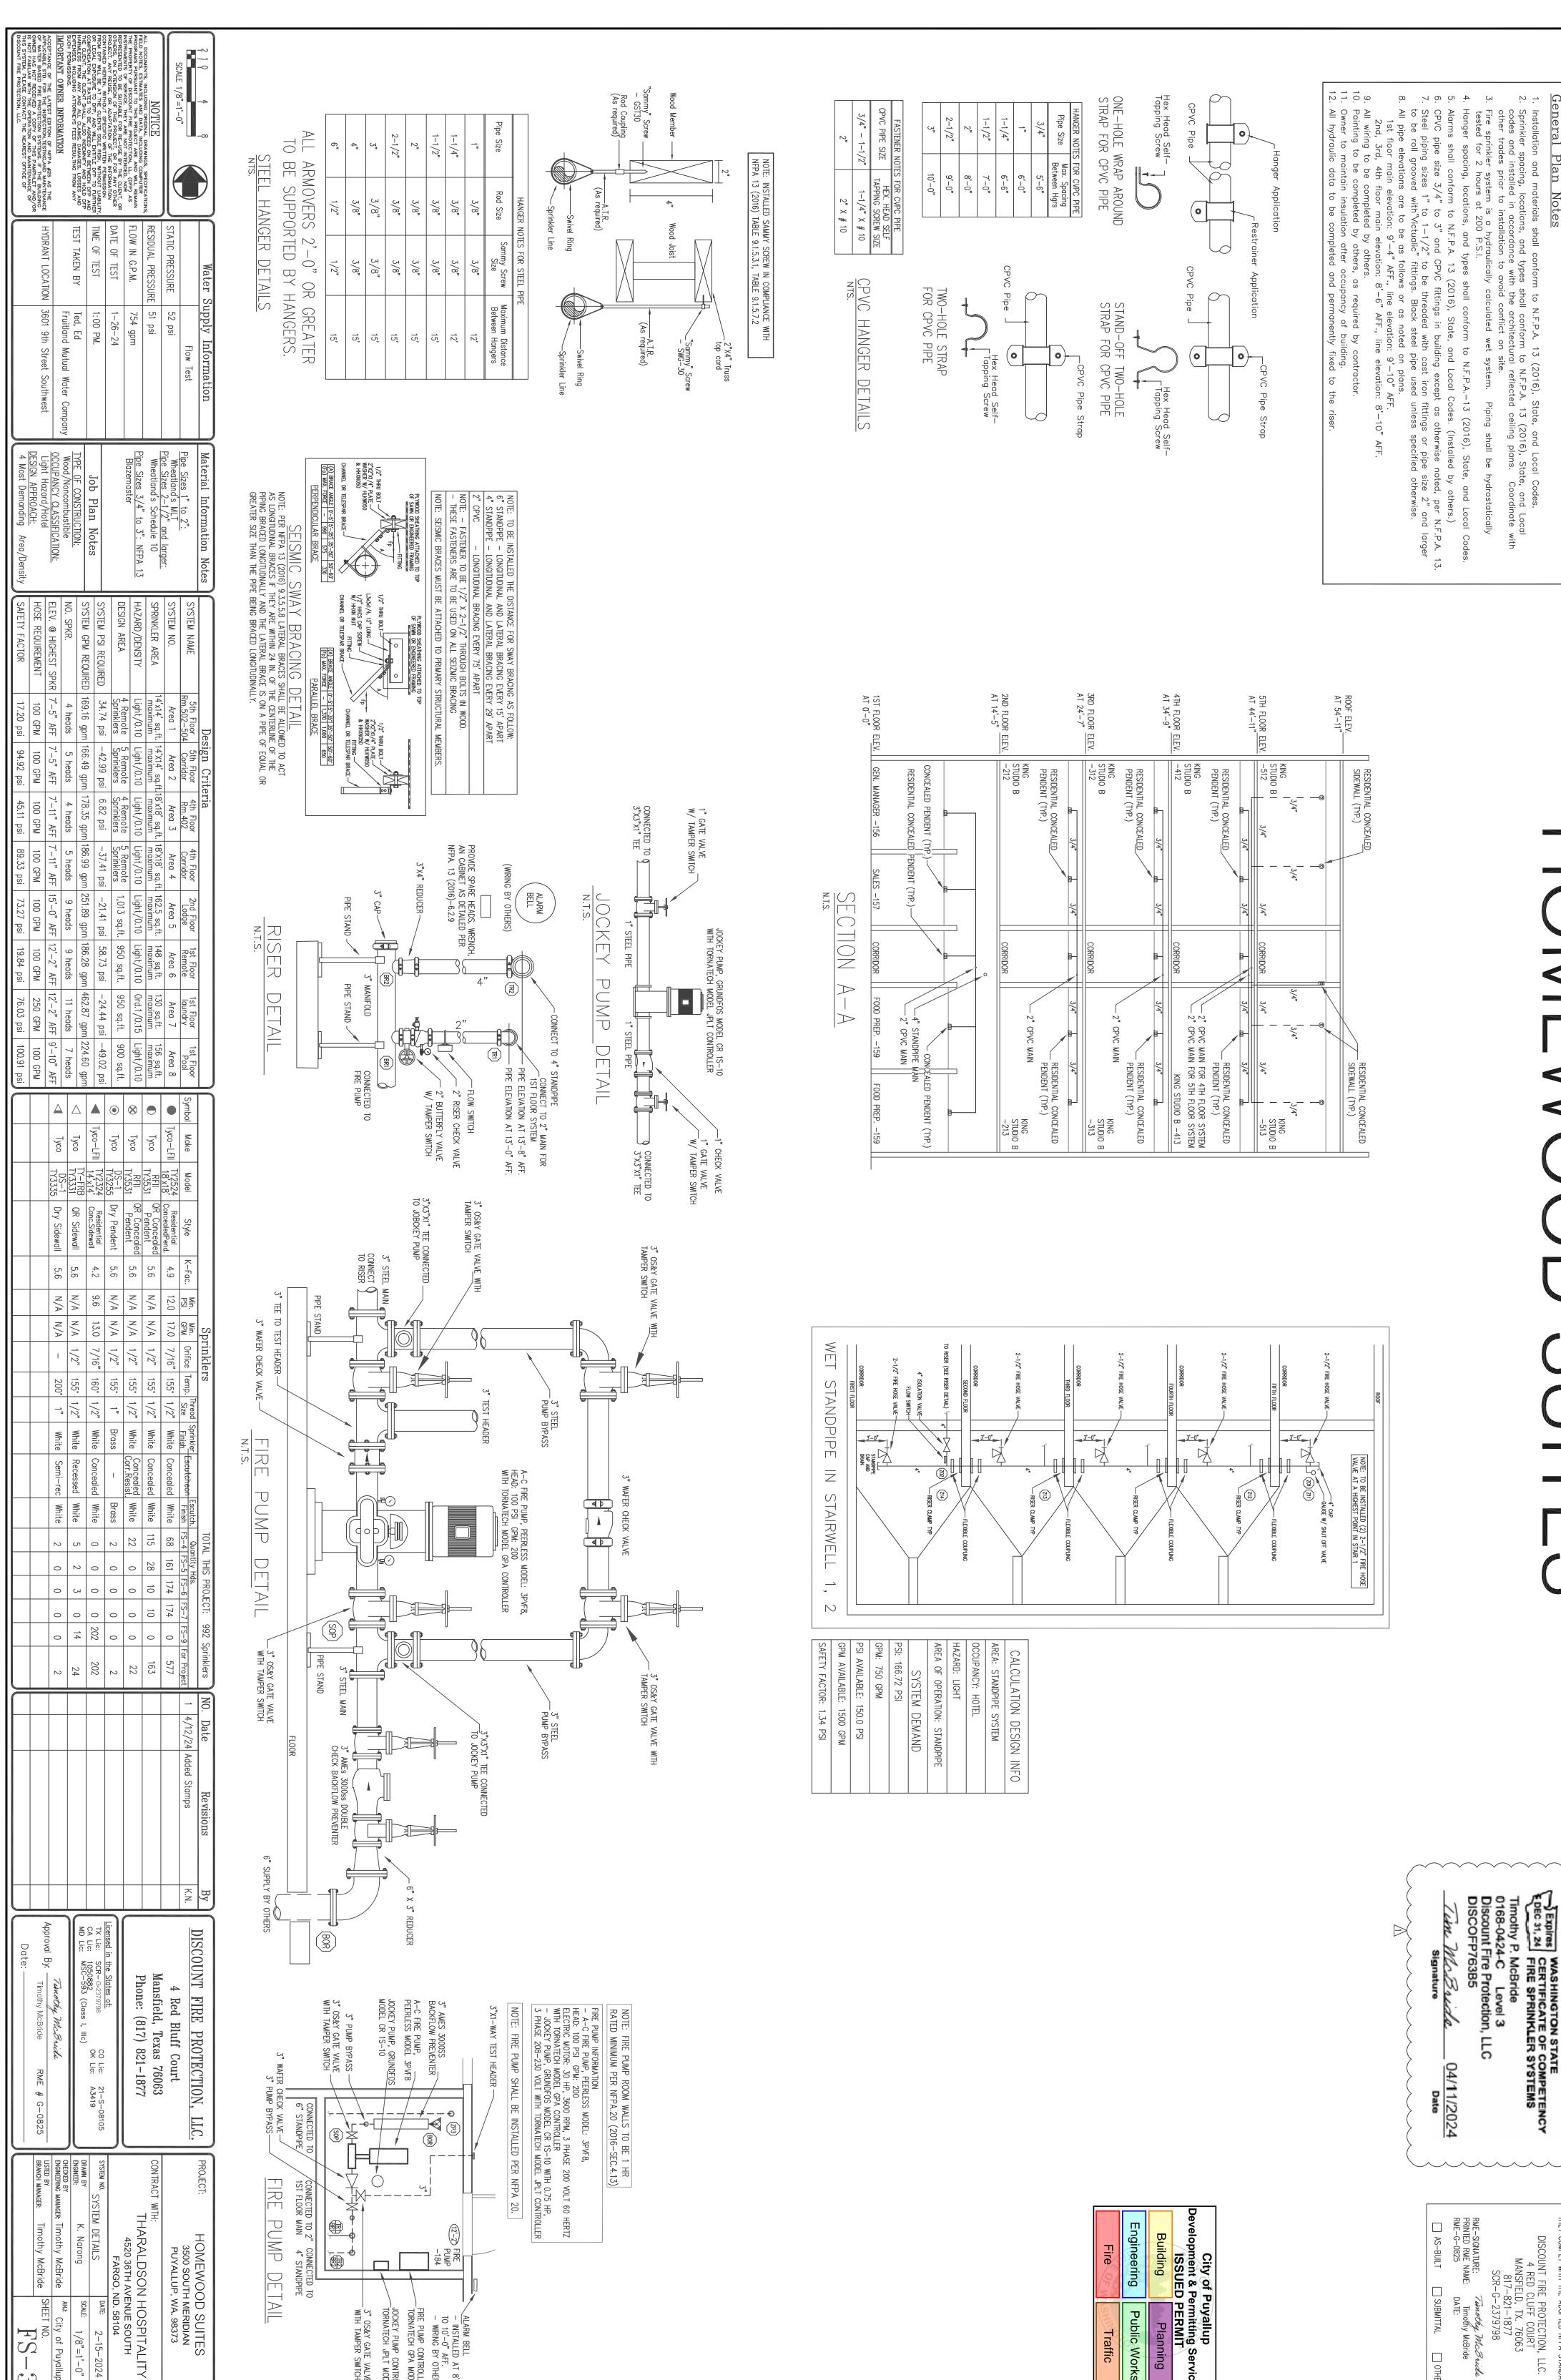

CONNECTED TO 2"
1ST FLOOR MAIN

ALARM BELL

- INSTALLED AT 8'-0"

TO 10'-0" AFF.

- WIRING BY OTHERS

FIRE PUMP CONTROLLER,

TORNATECH GPA MODEL

JOCKEY PUMP CONTROLLER, TORNATECH JPLT MODEL

3" OS&Y GATE VALVE WITH TAMPER SWITCH

FIRE

PUMP DETAIL

HOMEWOOD SUITES 3500 SOUTH MERIDIAN PUYALLUP, WA. 98373

<sup>o.</sup> SYSTEM DETAILS ′ K. Narong

Timothy McBride

SHEET NO.

SHT. 3 OF 9

FS-3

othy McBri

Expires CERTIFICATE OF COMPETENCY FIRE SPRINKLER SYSTEMS

Timothy P. McBride

0168-0424-C Level 3

Discount Fire Protection, LLC

DISCOFP763B5 City of Puyallup
Development & Permitting Services
ISSUED PERMIT
Planning RME—SIGNATURE:
PRINTED RME NAME:
RME—G—0825 AS-BUILT

SCR-G-2379798 SUBMITTAL Timothy McBride
Timothy McBride
DATE: OTHER

General Plan

Notes