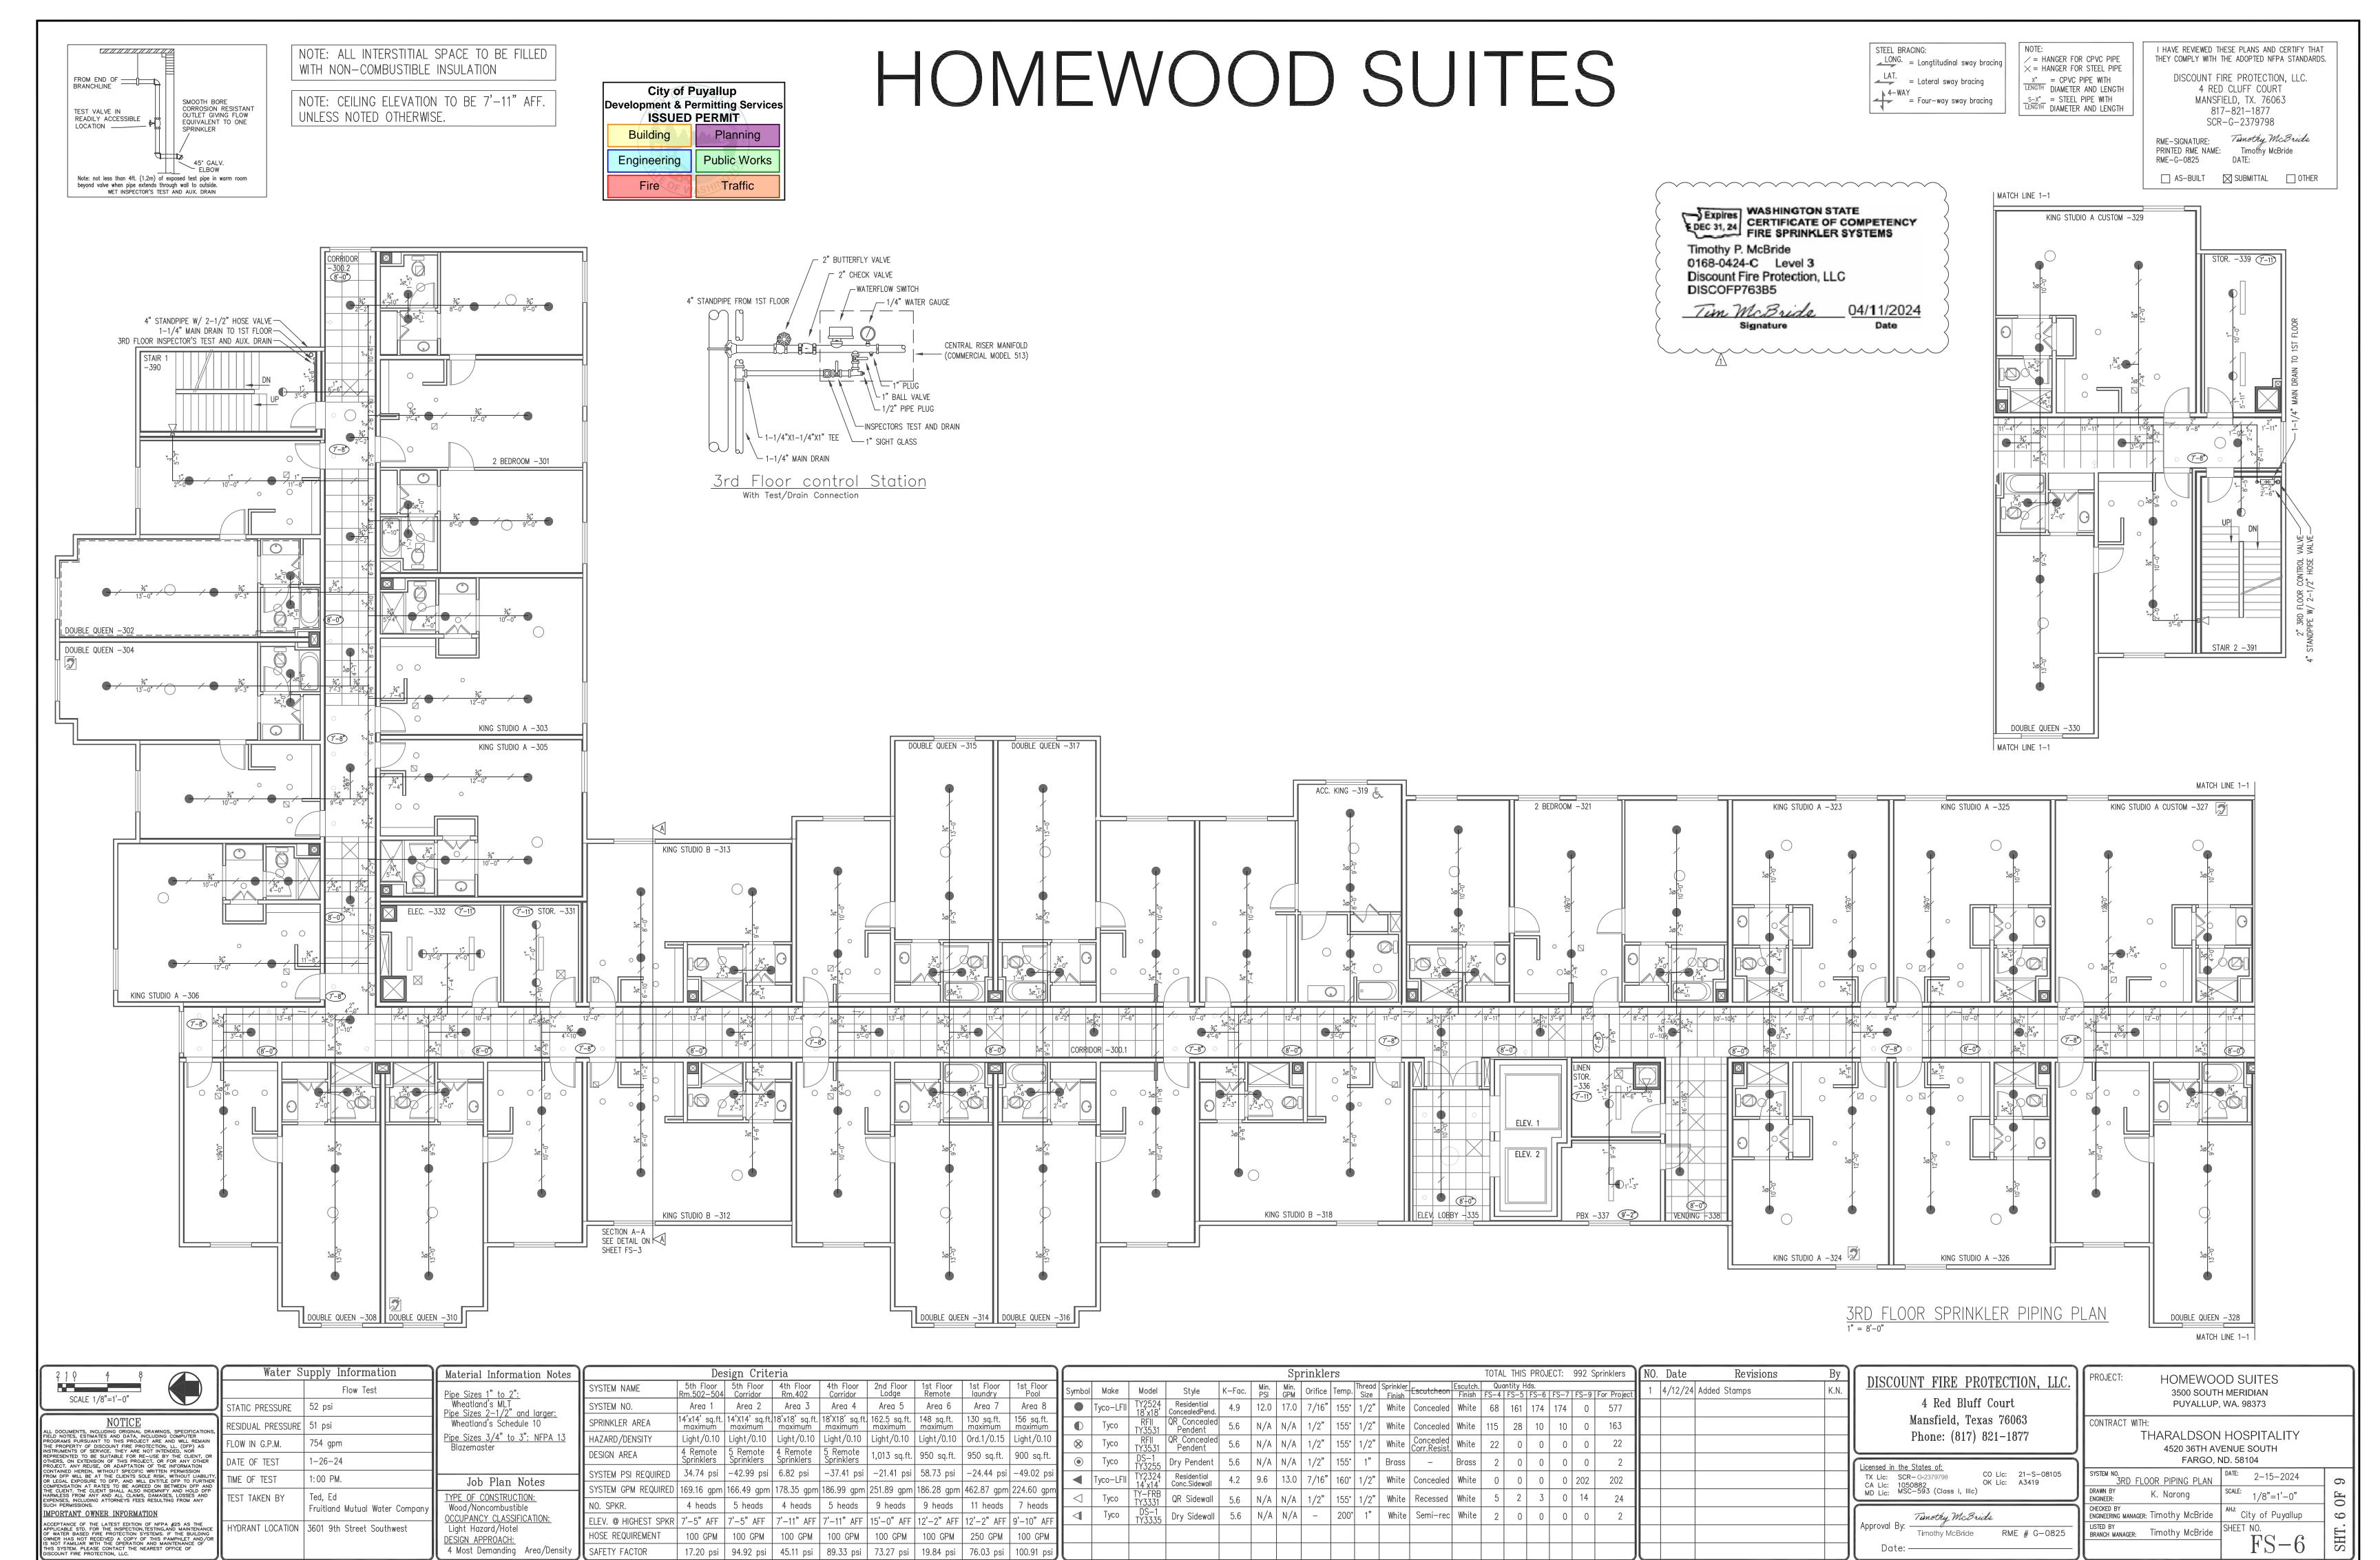

## HOMEWOOD SUITES 3500 SOUTH MERIDIAN PUYALLUP, WA. 98373

GENERAL CONTRACTOR

THARALDSON HOSPITALITY
4520 36TH AVENUE SOUTH
FARGO, ND. 58104