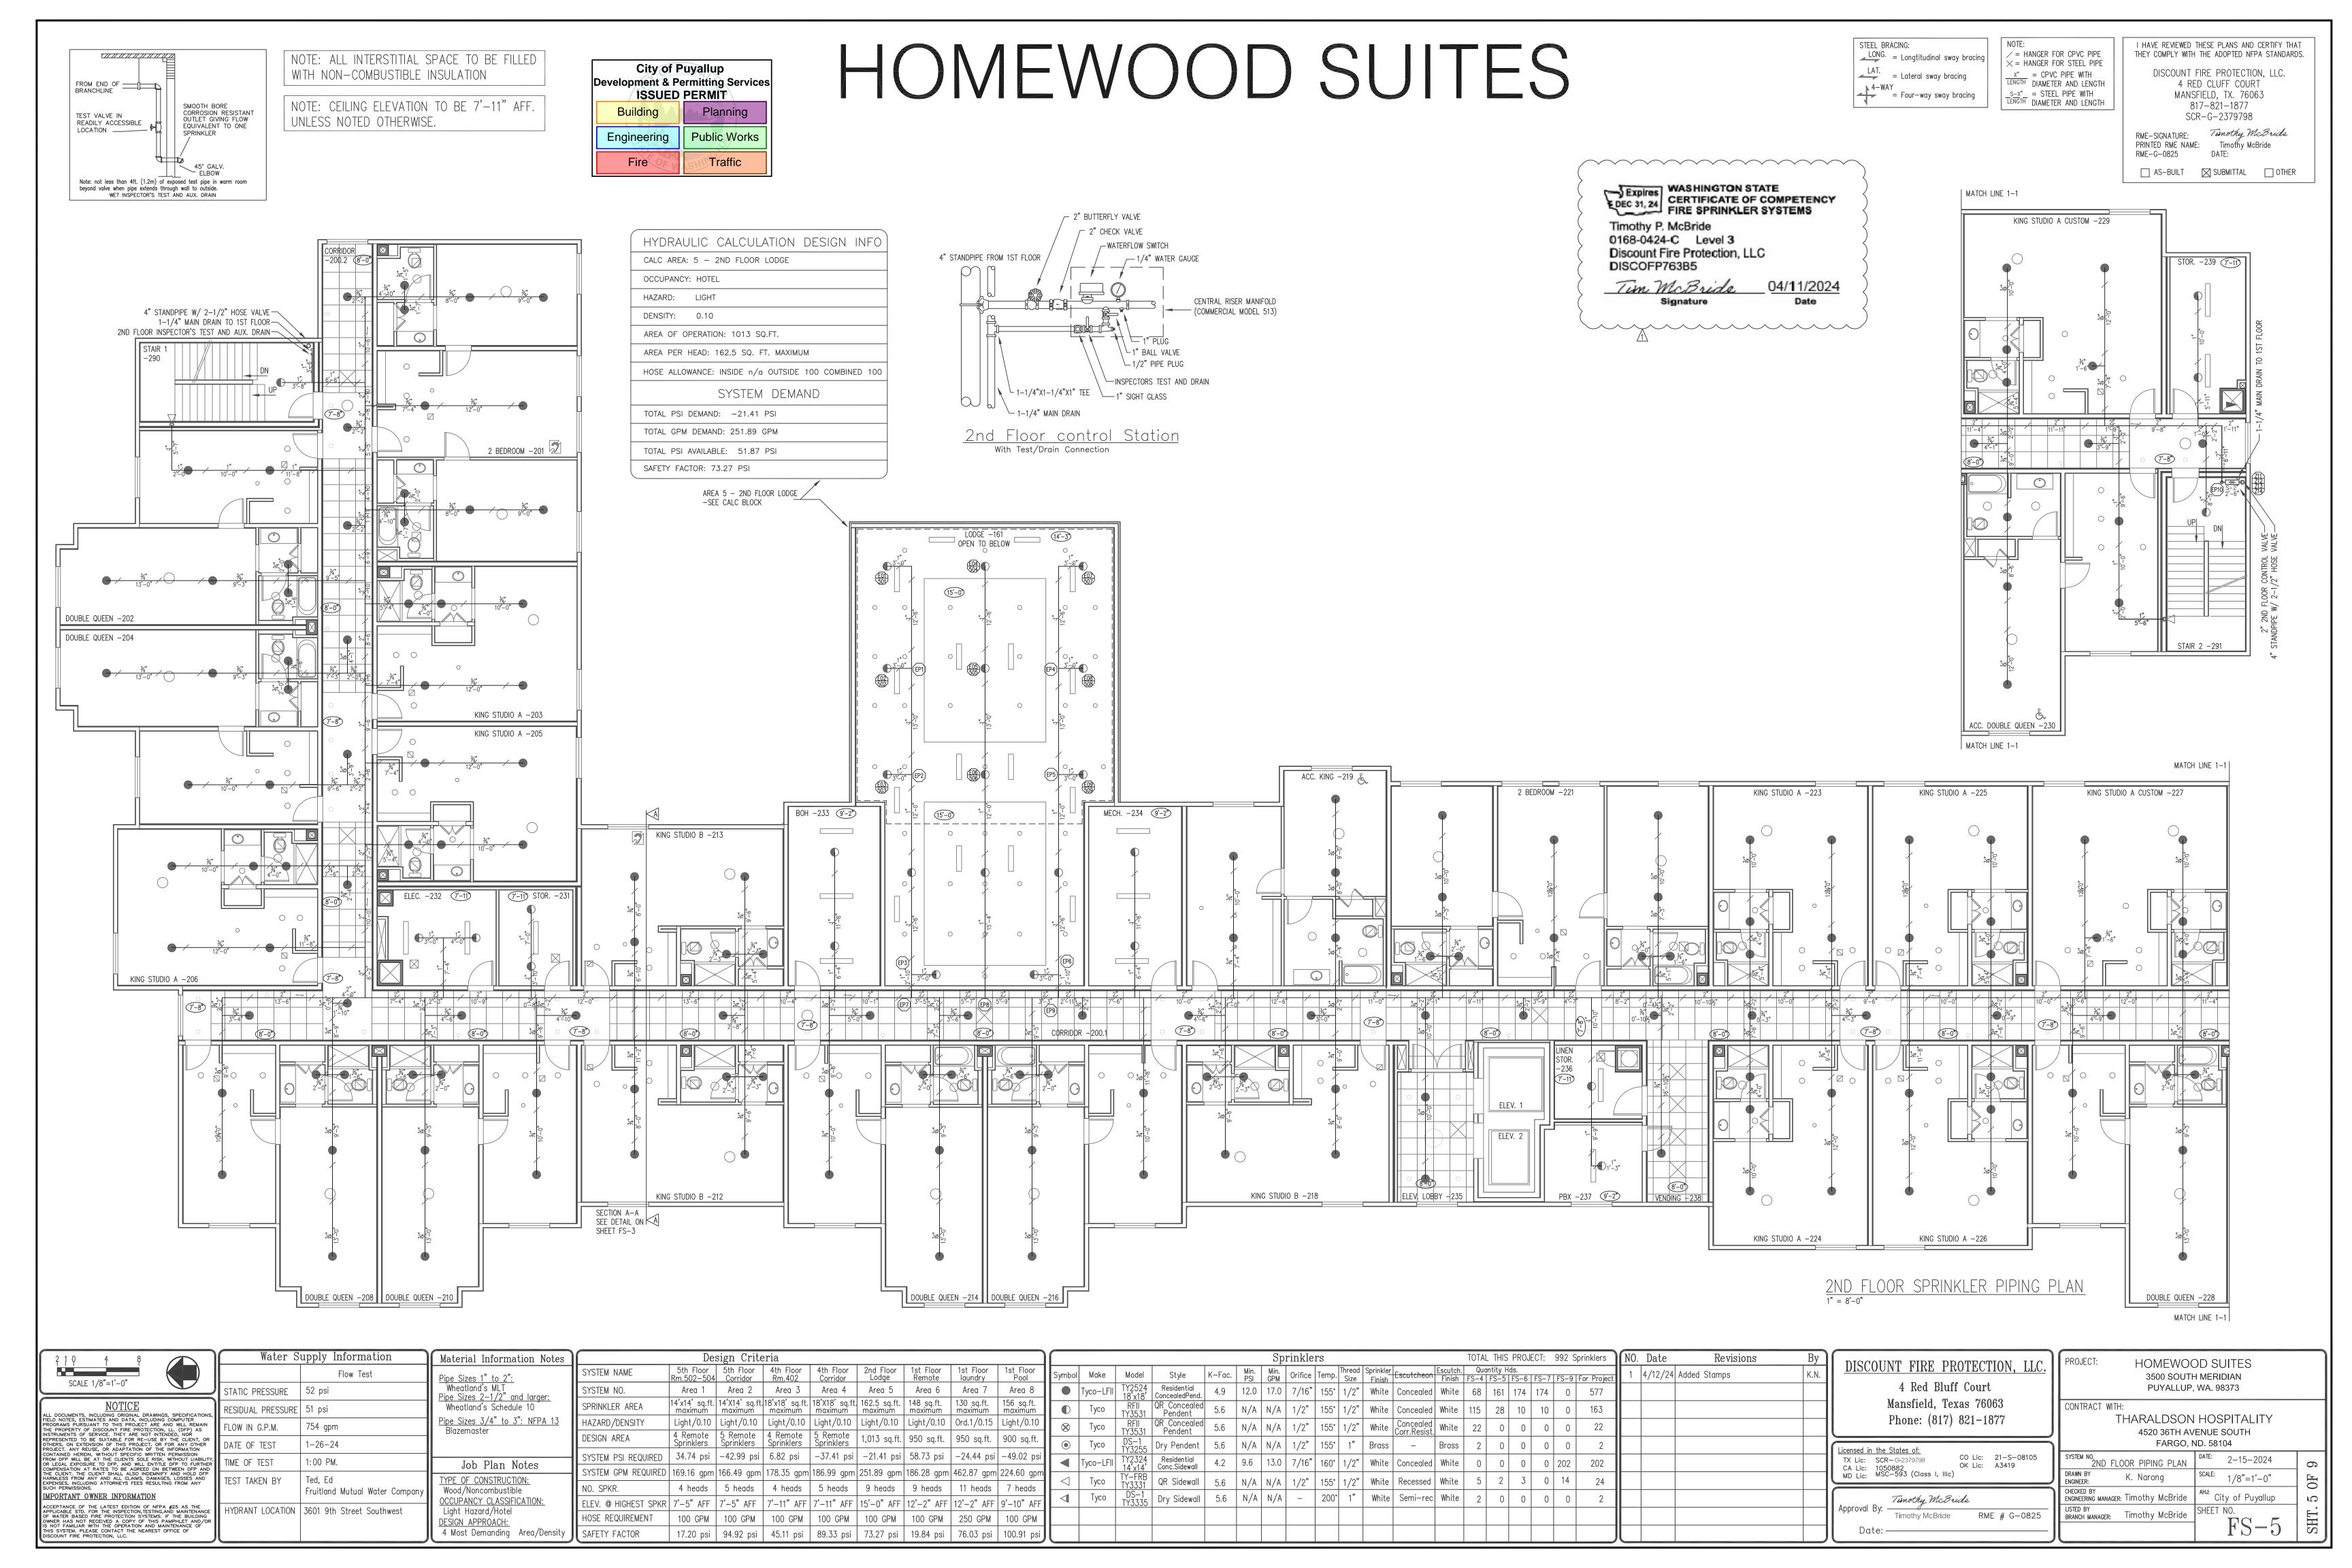

## HOMEWOOD SUITES 3500 SOUTH MERIDIAN PUYALLUP, WA. 98373

GENERAL CONTRACTOR

THARALDSON HOSPITALITY
4520 36TH AVENUE SOUTH
FARGO, ND. 58104