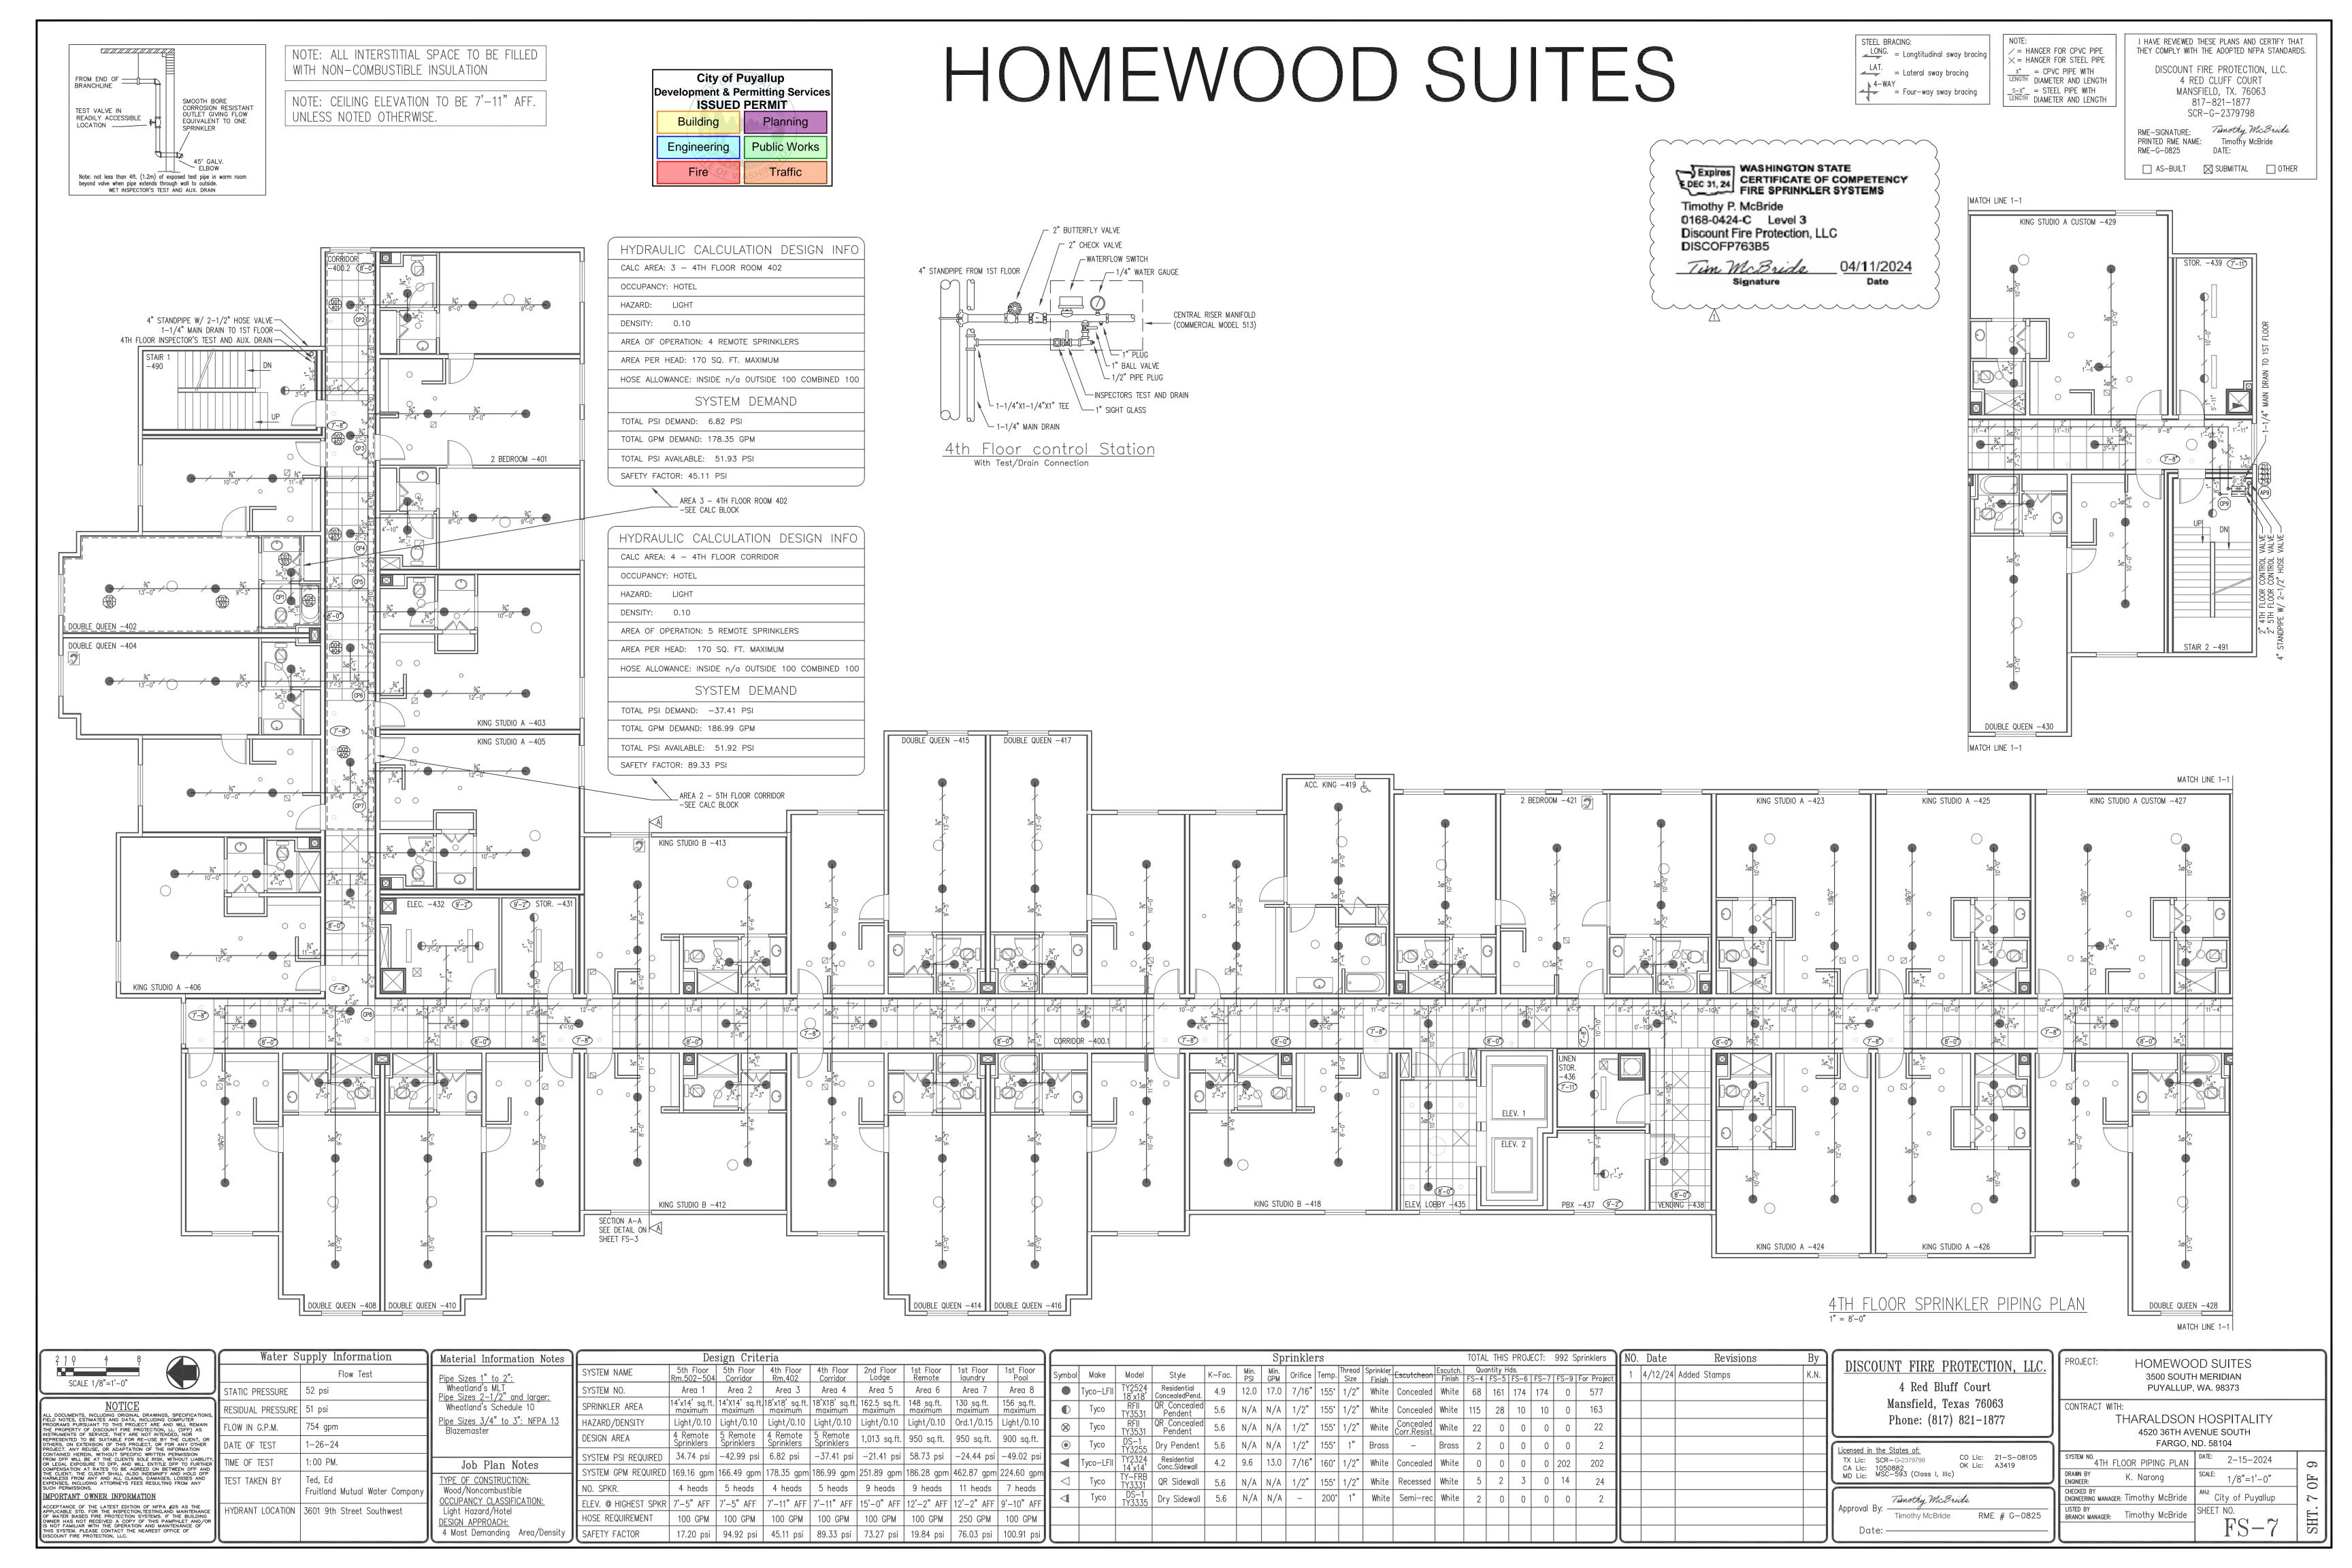

## HOMEWOOD SUITES 3500 SOUTH MERIDIAN PUYALLUP, WA. 98373

GENERAL CONTRACTOR

THARALDSON HOSPITALITY
4520 36TH AVENUE SOUTH
FARGO, ND. 58104