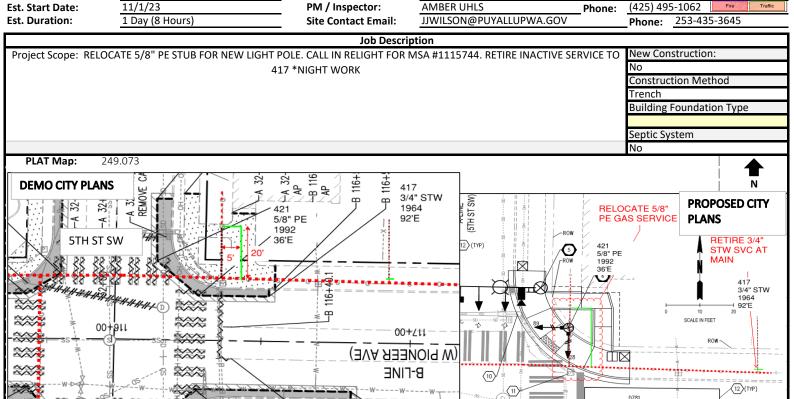

109149048 Job #: Date: 4/20/23 Jurisdiction: PUYALLUP **ROW Permit:** Yes Est. Start Date: 11/1/23

Service Address: City **Customer: Customer Email:** PM / Inspector:

**421 W PIONEER WAY PUYALLUP** 

JJWILSON@PUYALLUPWA.GOV

**Zip:** 98371 JESSICA WILSON Phone:

(253) 435-3645 (425) 495-1062

PRFUP20240613

421

417 3/4" STW 1964

- 🖂

Pioneer Ave

The City does not intend on completing the restoration at 421 as indicated on the permit application. The permit holder shall be responsible for restoring the public right-of-way to City standards at all work locations.