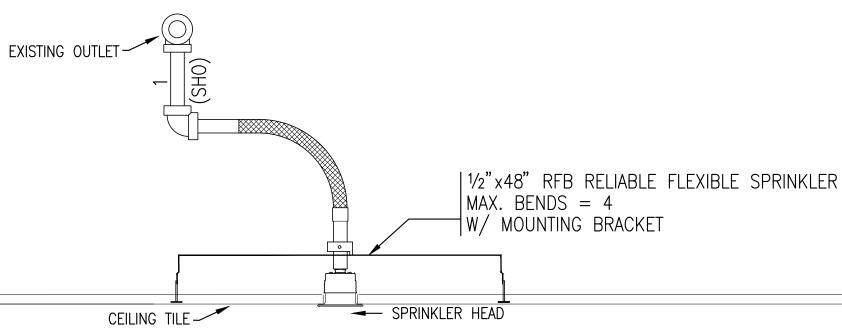

|  |  |  |  |  |  |  |
|------------------------------------------------------------------|--------------|--|--|--|--|--|--|--|
| Building                                                         | Planning     |  |  |  |  |  |  |  |
| Engineering                                                      | Public Works |  |  |  |  |  |  |  |
| Fire OF W                                                        | Traffic      |  |  |  |  |  |  |  |

Approval of submitted plans is not an approval of omissions or oversight by this office or noncompliance with any applicable regulations of local government. The contractor is responsible for making sure that the building complies with all applicable building codes and regulations of the local government.





#### TYPICAL HANGER DETAIL

SCALE: NTS



# TYPICAL FLEXIBLE SPRINKLER DETAILS

### SCOPE OF WORK

MODIFY EXISTING SPRINKLER SYSTEM TO PROTECT NEW TENANT IMPROVEMENT WALL AND CEILING LAYOUT.

## **GENERAL NOTES**

- ---- Denotes existing fire sprinkler piping.
- DENOTES NEW FIRE SPRINKLER PIPING. 6. 

  DENOTES EXISTING FIRE SPRINKLER TO MOVE.
- 4. DENOTES EXISTING FIRE SPRINKLER PENDENT TO REMAIN.



VICINITY MAP



|          |                                                                                                                                                                                                             |                  |           | υ      |                                  |                                                            |                |         |               |