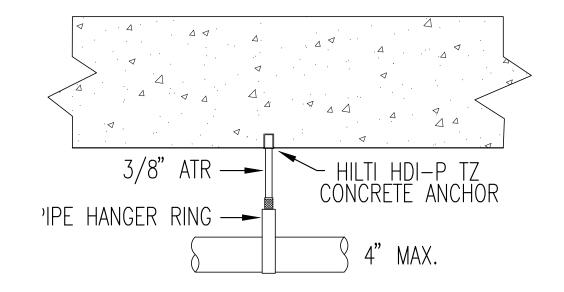

#### TYPICAL HANGER DETAIL

SCALE: NTS

#### GENERAL NOTES

- ALL MATERIAL AND EQUIPMENT TO BE NEW AND UL LISTED OR FM APPROVED. PIPING DIMENSIONS ARE CENTER TO CENTER EXCEPT RISERS AND DIMENSIONS
- EARTHQUAKE BRACING SHALL BE PROVIDED IN ACCORDANCE WITH NFPA PAMPHLET NO. 13, APPLICABLE EDITION
- PIPE HANGERS AND METHOD OF HANGING TO BE IN ACCORDANCE WITH NFPA PAMPHLET NO. 13, APPLICABLE EDITION.
- PIPING SHALL BE IN ACCORDANCE WITH NFPA PAMPHLET NO. 13, APPLICABLE EDITION JOINING OF PIPE AND FITTINGS, THREADED & WELDED, SHALL BE IN ACCORDANCE WITH NFPA PAMPHLET NO. 13, APPLICABLE EDITION.
- OWNER TO PROVIDE ADEQUATE HEAT IN AREAS PROTECTED BY A WET PIPE SPRINKLER SYSTEM TO PREVENT WATER IN PIPES FROM FREEZING.
- . ALL WIRING OF ELECTRICAL DEVICES (IF REQUIRED) TO BE PROVIDED BY <u>OTHERS</u>
- PAINTING OF PIPE & EQUIPMENT (IF REQUIRED) TO BE PROVIDED BY OTHERS
- O. FURRING OF PIPE & EQUIPMENT (IF REQUIRED) TO BE PROVIDED BY OTHERS