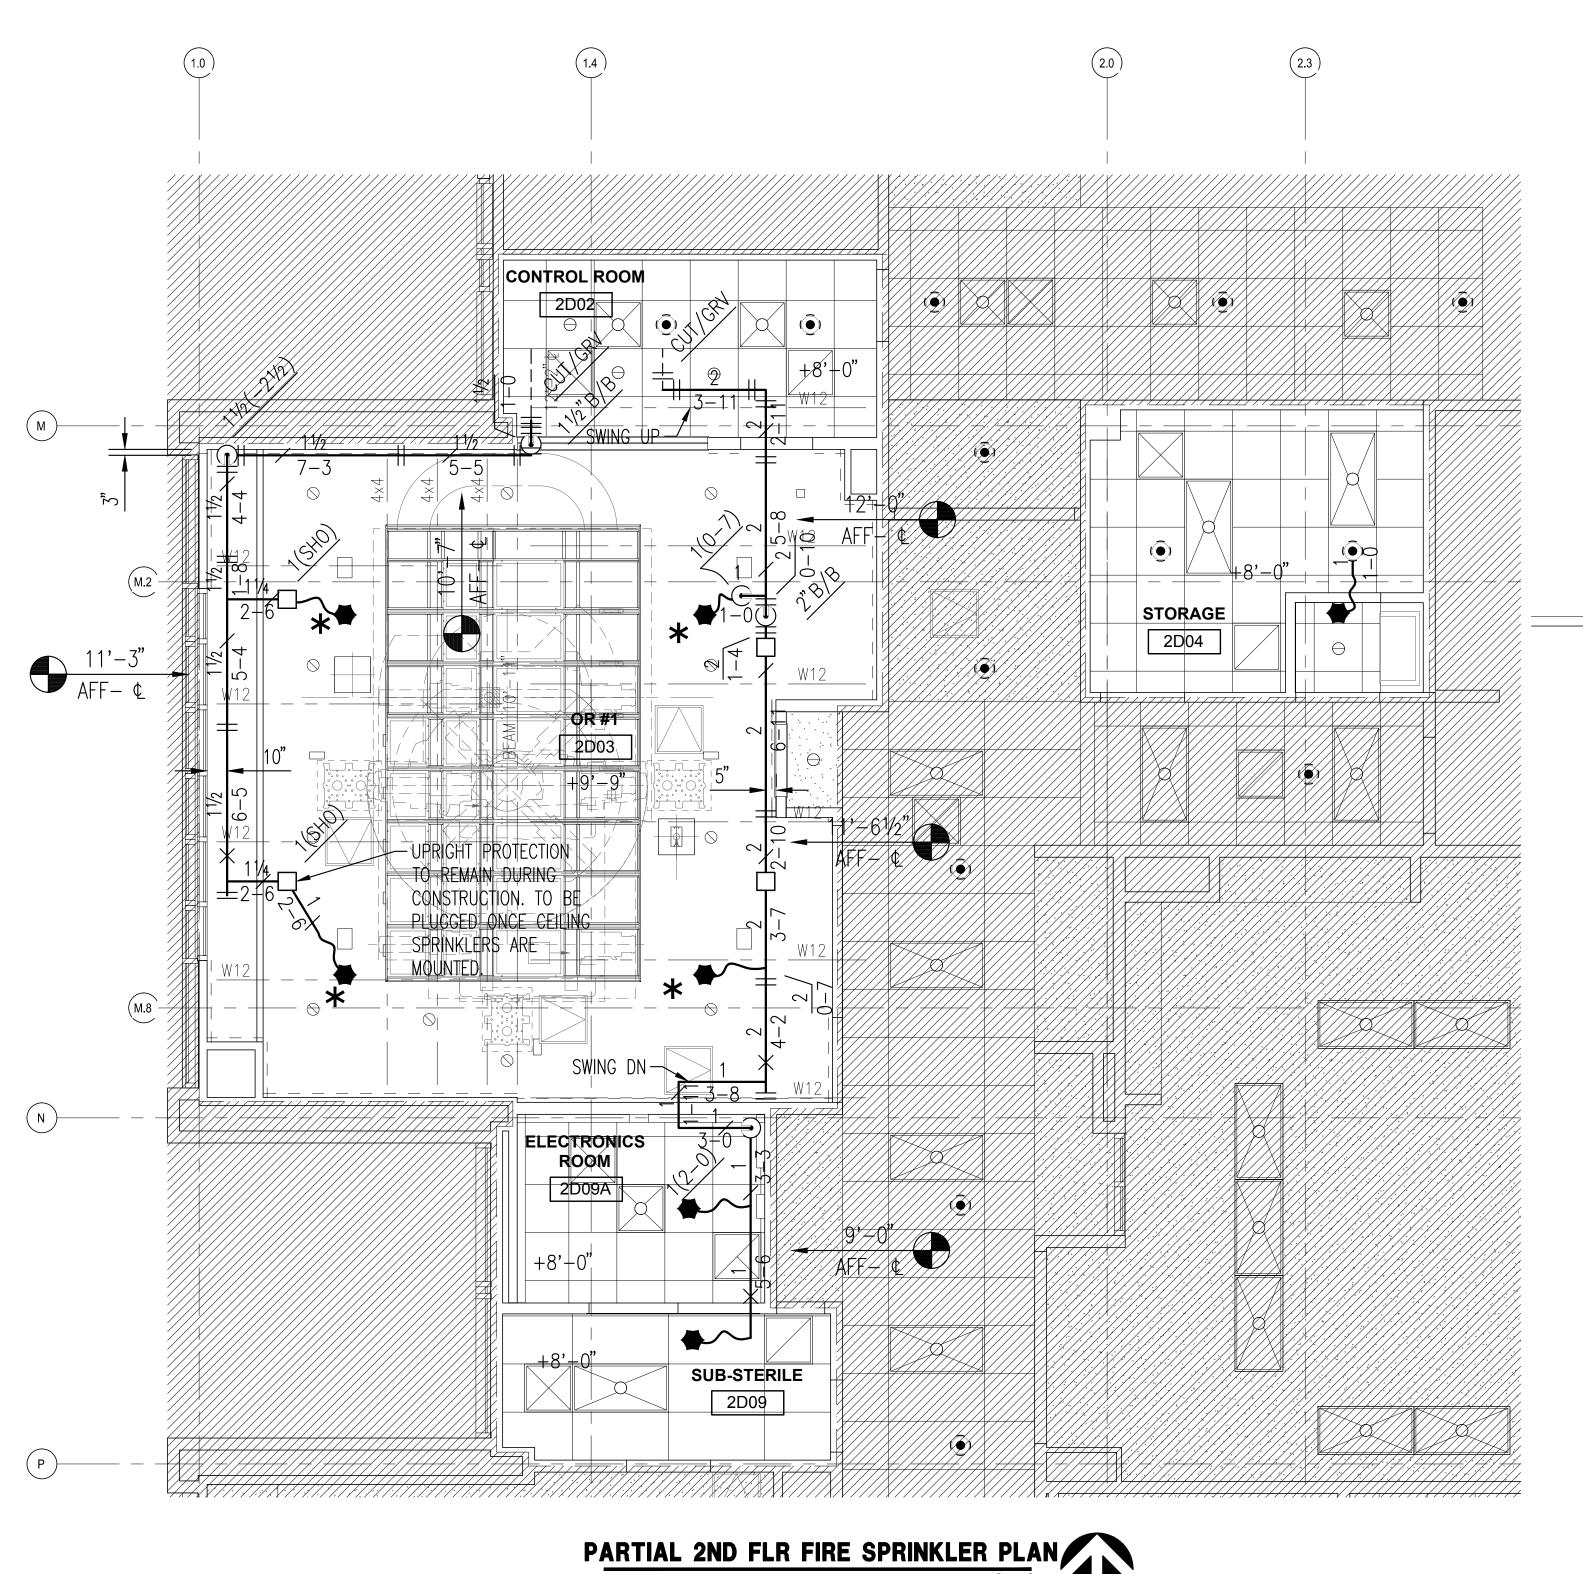

### SCOPE OF WORK

MODIFY EXISTING SPRINKLER SYSTEM TO PROTECT NEW TENANT IMPROVEMENT WALL AND CEILING LAYOUT.

## **GENERAL NOTES**

- ---- Denotes existing fire sprinkler piping.
- DENOTES NEW FIRE SPRINKLER PIPING. 6. 

  DENOTES EXISTING FIRE SPRINKLER TO MOVE.
- 4. DENOTES EXISTING FIRE SPRINKLER PENDENT TO REMAIN.

VICINITY MAP

|          |                                                                                                                                                                                                             |                  |           | υ      |                                  |                                                            |                |         |               |                               |                 |  |
|----------|-------------------------------------------------------------------------------------------------------------------------------------------------------------------------------------------------------------|------------------|-----------|--------|----------------------------------|------------------------------------------------------------|----------------|---------|---------------|-------------------------------|-----------------|--|
|          |                                                                                                                                                                                                             |                  |           |        |                                  |                                                            |                |         |               |                               |                 |  |
|          |                                                                                                                                                                                                             |                  |           |        |                                  |                                                            |                |         |               |                               |                 |  |
|          |                                                                                                                                                                                                             |                  |           |        |                                  |                                                            |                |         |               |                               |                 |  |
|          |                                                                                                                                                                                                             |                  |           | Y      |                                  |                                                            |                |         |               |                               |                 |  |
|          |                                                                                                                                                                                                             |                  |           | Z      |                                  |                                                            |                |         |               |                               |                 |  |
| ST.      | ATE C                                                                                                                                                                                                       | SPRINKLER LEGEND |           |        |                                  |                                                            |                |         |               |                               |                 |  |
|          | MASHINGTON STATE CERTIFICATE OF COMPETENCY FIRE PROTECTION SPRINKLER SYSTEMS  Matthew Greene  9819-0311-C Levei 3 Patriot Fire Protection, Inc. PATRIFPO99CF  Authority Signature  2 - WAY EARTHQUAKE BRACE |                  |           |        | SPRINKLER ORIFICE SIZES AND TYPE |                                                            |                | UPRIGHT | PENDENT       | TEE<br>SIZE                   |                 |  |
| C-76     |                                                                                                                                                                                                             |                  |           |        | <u>5</u><br>16                   | 3 7<br>8 16                                                | 1 SPF          | RAY     | ()<br>()      | <ul><li>•</li><li>•</li></ul> | 1/2"<br>1"      |  |
|          |                                                                                                                                                                                                             |                  |           |        | 17<br>32                         |                                                            | SPI            | RAY     |               |                               | 3/4"<br>1"      |  |
| Pat      |                                                                                                                                                                                                             |                  |           |        | <u>3</u><br>8                    | 7 1 2                                                      | SIDEV          | WALL    |               | <b>₫</b>                      | 1/2"            |  |
| 1        |                                                                                                                                                                                                             |                  |           |        | 1/2                              |                                                            | DRY T          | YPE     | $\Diamond$    | <b>⋄</b>                      | 1"              |  |
| _        |                                                                                                                                                                                                             |                  |           |        | TEMP RATING                      |                                                            |                |         |               | 區                             | OPENING<br>DOWN |  |
| -        | <del>-</del> 4 - W                                                                                                                                                                                          | AY EARTHQU       | AKE BRACE | ○ 165° |                                  |                                                            |                | ]& §    | OPENING<br>UP | SYMBOL                        | 일               |  |
| '        |                                                                                                                                                                                                             |                  |           |        |                                  | → 212° → 286° → 1"  350° → 165° → 1/2"  1"  1"  1"  1"  1" |                |         |               |                               |                 |  |
|          | STRUCTURE TO CENTER LINE OF PIPE IN INCHES                                                                                                                                                                  |                  |           |        | $\supset$                        | 286°                                                       |                |         | 1"            | <b>(</b>                      | 1/2"            |  |
|          | ,                                                                                                                                                                                                           |                  |           | €      | $\ni$                            | 350°                                                       |                | ≅ ଌୄ୲   | 1"            | •                             | 1"              |  |
| <u> </u> | FITTING LEGEND                                                                                                                                                                                              |                  |           | €      | otag                             | 500°                                                       |                |         | 1/2"          | 1                             | 1/2"            |  |
|          | P PIPE-O-LET                                                                                                                                                                                                |                  |           |        | APPROVAL REQUIRED                |                                                            |                |         |               |                               |                 |  |
| SN       | F PLAIN END FIT FITTING SN GROOVED SHAPED NIPPLE                                                                                                                                                            |                  |           |        | CITY OF PUYALLUP                 |                                                            |                |         |               |                               |                 |  |
| TSN      |                                                                                                                                                                                                             |                  |           |        | 1 0                              | 1 701                                                      | ALLUI          |         |               |                               |                 |  |
| 1314     | TTINCAD                                                                                                                                                                                                     | LD SIMILD I      | · LL      |        |                                  |                                                            |                |         |               |                               |                 |  |
|          |                                                                                                                                                                                                             | SPRI             | NKLER H   | EAD    | )S                               | USED                                                       | )              |         |               |                               |                 |  |
| SYM      | MANUF                                                                                                                                                                                                       | MODEL            | TYPE      | TH     | IREAD<br>SIZE                    | ORIFICE<br>SIZE                                            | HEAD<br>FINISH | ESCUT   |               | МР                            | QTY             |  |

HANGER LEGEND

D BM. CLAMP W/ "STRAP E EYELET

B COACH SCREW ROD

H SIDE BEAM BRACKET
K SHORT CLIP
M ALL THREAD ROD

P POWDER DRIVEN STUD R EXPANSION BOLT

A "U" HOOK

F FLUSH SHELL

N TOGGLE NUT

S PIPE SPIKE

T TRUSS EYELET

G CEILING FLANGE

QUALITY CONTROL BY DATE APPROVED FOR FABRICATION BY

DATE

QR CONCEALED

RELIABLE G556

#### GENERAL NOTES

- ALL MATERIAL AND EQUIPMENT TO BE NEW AND UL LISTED OR FM APPROVED. PIPING DIMENSIONS ARE CENTER TO CENTER EXCEPT RISERS AND DIMENSIONS
- EARTHQUAKE BRACING SHALL BE PROVIDED IN ACCORDANCE WITH NFPA PAMPHLET NO. 13, APPLICABLE EDITION
- PIPE HANGERS AND METHOD OF HANGING TO BE IN ACCORDANCE WITH NFPA PAMPHLET NO. 13, APPLICABLE EDITION.
- PIPING SHALL BE IN ACCORDANCE WITH NFPA PAMPHLET NO. 13, APPLICABLE EDITION JOINING OF PIPE AND FITTINGS, THREADED & WELDED, SHALL BE IN ACCORDANCE WITH NFPA PAMPHLET NO. 13, APPLICABLE EDITION.
- OWNER TO PROVIDE ADEQUATE HEAT IN AREAS PROTECTED BY A WET PIPE SPRINKLER SYSTEM TO PREVENT WATER IN PIPES FROM FREEZING.
- . ALL WIRING OF ELECTRICAL DEVICES (IF REQUIRED) TO BE PROVIDED BY <u>OTHERS</u>
- PAINTING OF PIPE & EQUIPMENT (IF REQUIRED) TO BE PROVIDED BY OTHERS
- O. FURRING OF PIPE & EQUIPMENT (IF REQUIRED) TO BE PROVIDED BY OTHERS

DESIGN CRITERIA DESIGN PER NFPA 13 - LIGHT HAZARD OFFFICE.

PIPE NOTES ALL NEW THREADED PIPE TO BE SCH 40 - BLACK.

ALL NEW WELDED PIPE TO BE SCH 10 - BLACK.

REVISIONS

CONTRACT WITH:

HOWARD S. WRIGHT 415 1ST AVE M STE. 400 SEATTLE, WA 98109