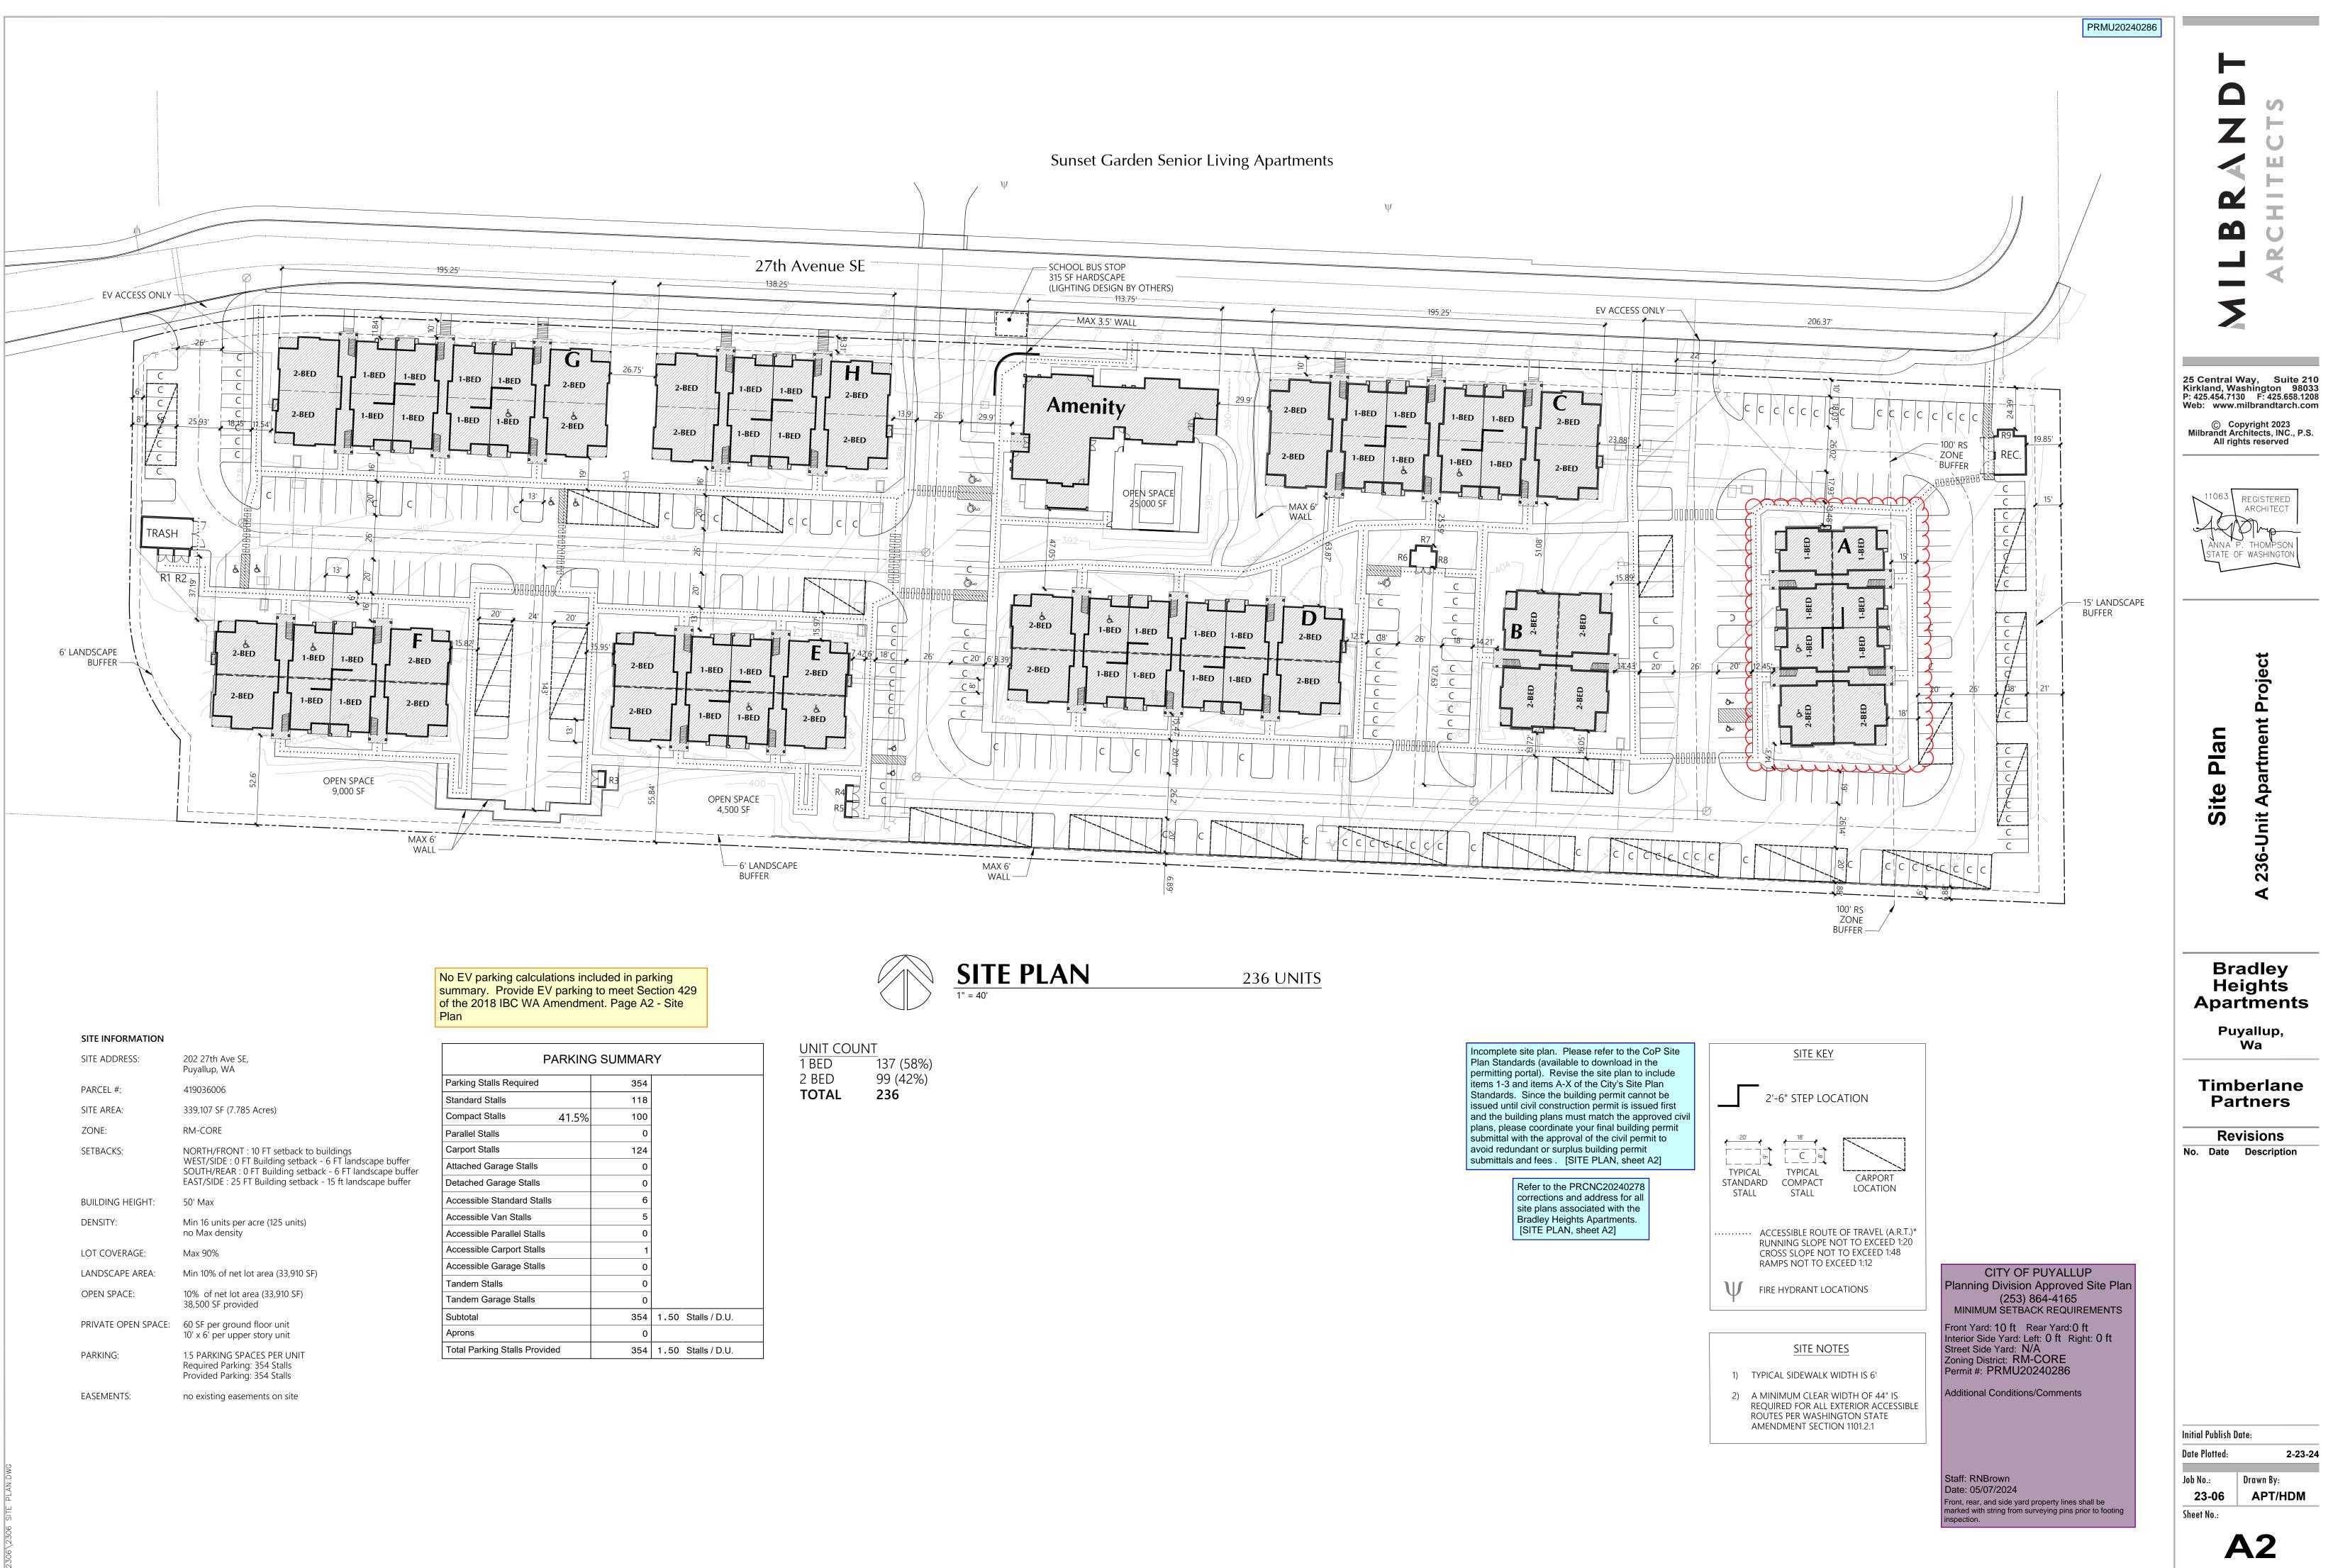

| SITE | INFORMATION |
|------|-------------|

| PARKING SUMMARY               |     |      |               |  |
|-------------------------------|-----|------|---------------|--|
| Parking Stalls Required       | 354 |      |               |  |
| Standard Stalls               | 118 |      |               |  |
| Compact Stalls 41.5%          | 100 |      |               |  |
| Parallel Stalls               | 0   |      |               |  |
| Carport Stalls                | 124 |      |               |  |
| Attached Garage Stalls        | 0   |      |               |  |
| Detached Garage Stalls        | 0   |      |               |  |
| Accessible Standard Stalls    | 6   |      |               |  |
| Accessible Van Stalls         | 5   |      |               |  |
| Accessible Parallel Stalls    | 0   |      |               |  |
| Accessible Carport Stalls     | 1   |      |               |  |
| Accessible Garage Stalls      | 0   |      |               |  |
| Tandem Stalls                 | 0   |      |               |  |
| Tandem Garage Stalls          | 0   |      |               |  |
| Subtotal                      | 354 | 1.50 | Stalls / D.U. |  |
| Aprons                        | 0   |      |               |  |
| Total Parking Stalls Provided | 354 | 1.50 | Stalls / D.U. |  |