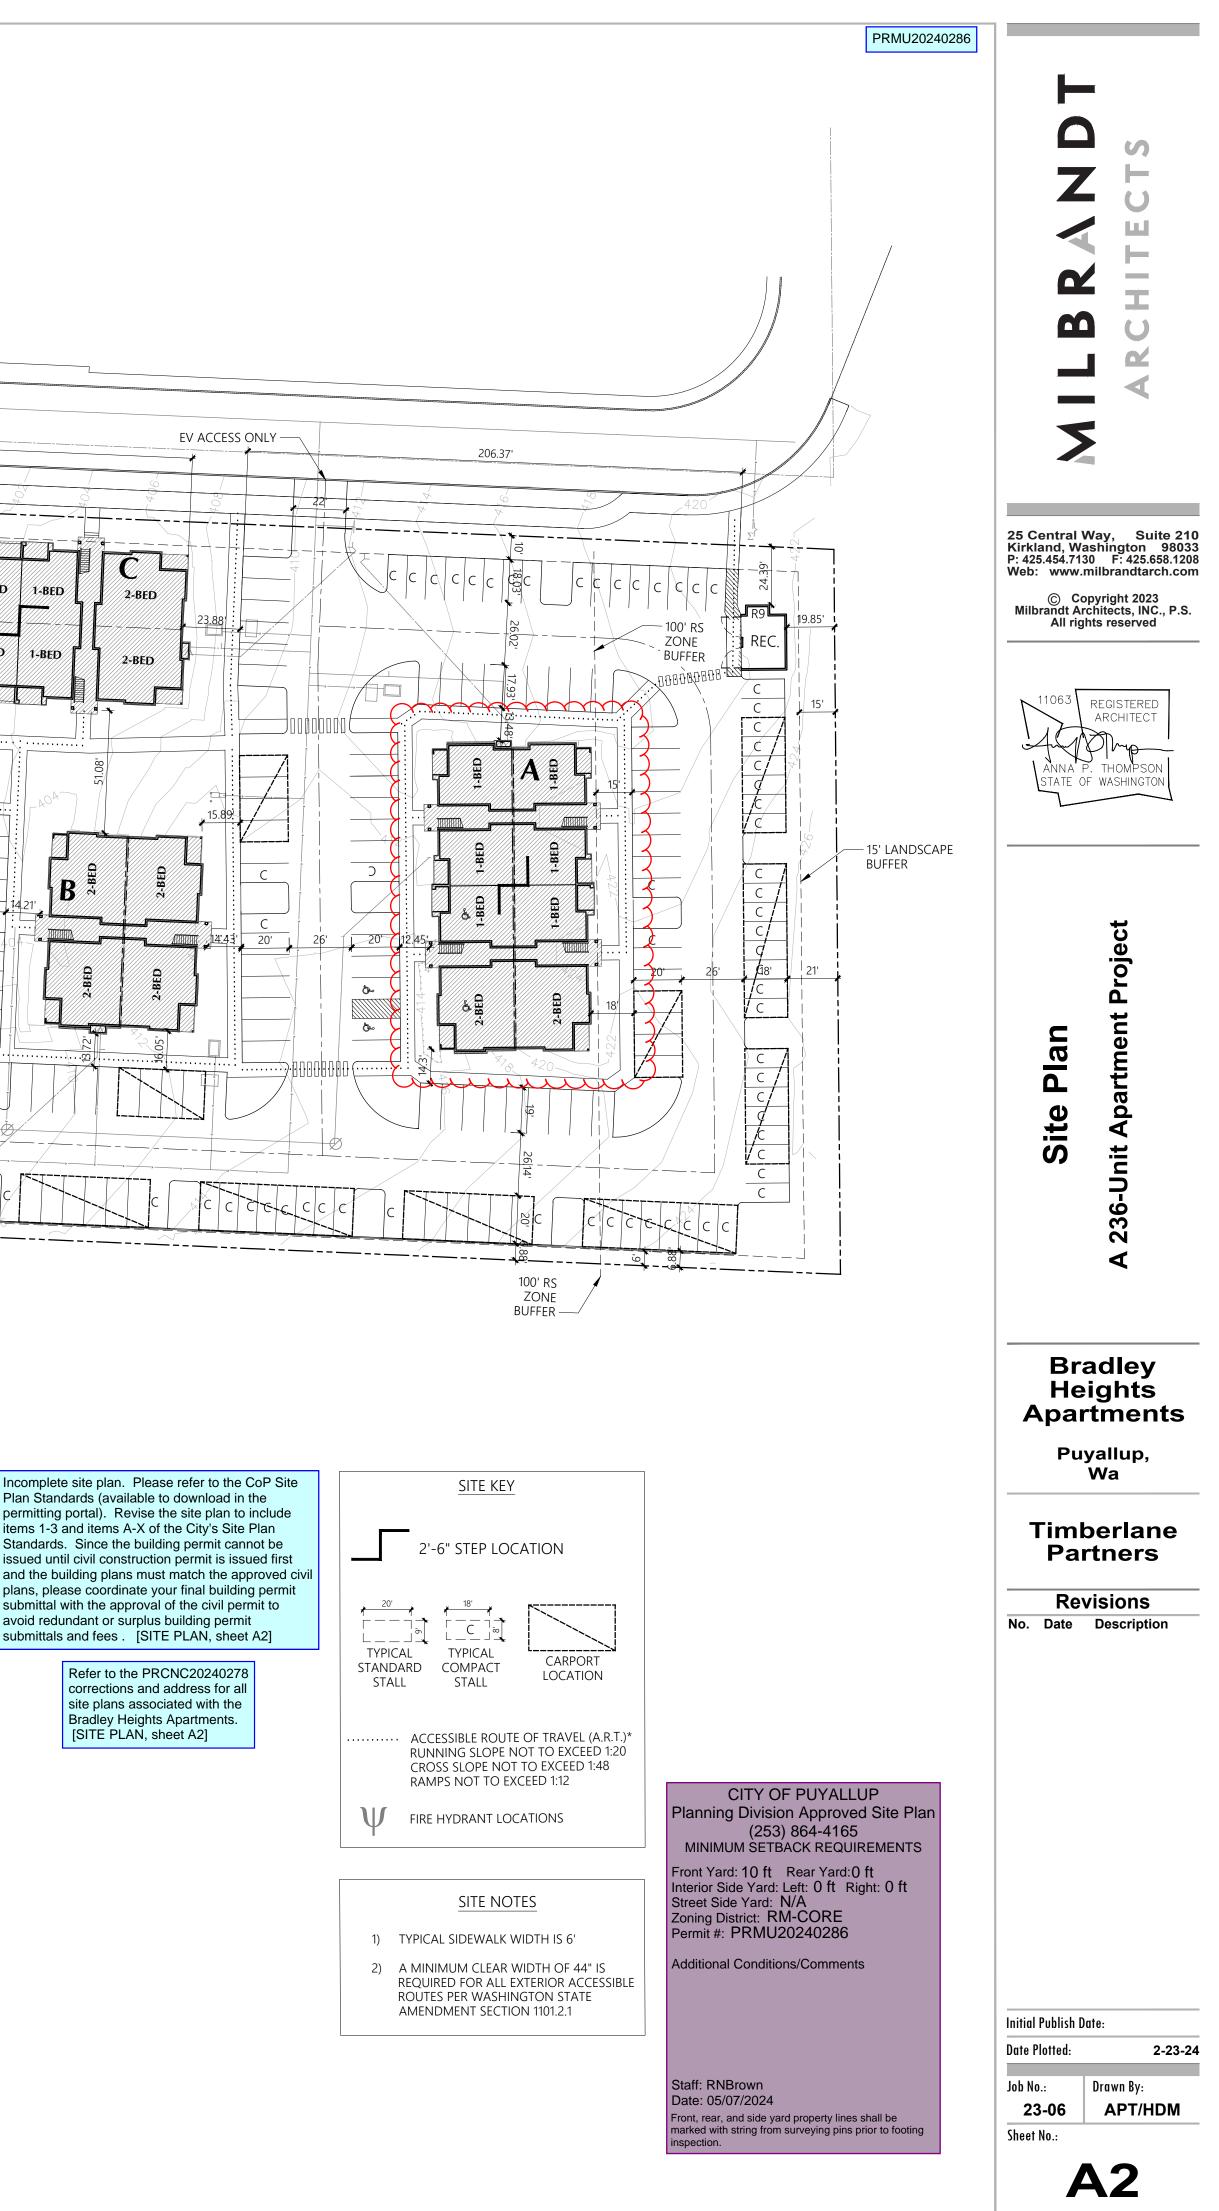

| SITE | INFORMATION |
|------|-------------|

| PARKING SUMMARY               |     |      |               |  |
|-------------------------------|-----|------|---------------|--|
| Parking Stalls Required       | 354 |      |               |  |
| Standard Stalls               | 118 |      |               |  |
| Compact Stalls 41.5%          | 100 |      |               |  |
| Parallel Stalls               | 0   |      |               |  |
| Carport Stalls                | 124 |      |               |  |
| Attached Garage Stalls        | 0   |      |               |  |
| Detached Garage Stalls        | 0   |      |               |  |
| Accessible Standard Stalls    | 6   |      |               |  |
| Accessible Van Stalls         | 5   |      |               |  |
| Accessible Parallel Stalls    | 0   |      |               |  |
| Accessible Carport Stalls     | 1   |      |               |  |
| Accessible Garage Stalls      | 0   |      |               |  |
| Tandem Stalls                 | 0   |      |               |  |
| Tandem Garage Stalls          | 0   |      |               |  |
| Subtotal                      | 354 | 1.50 | Stalls / D.U. |  |
| Aprons                        | 0   |      |               |  |
| Total Parking Stalls Provided | 354 | 1.50 | Stalls / D.U. |  |