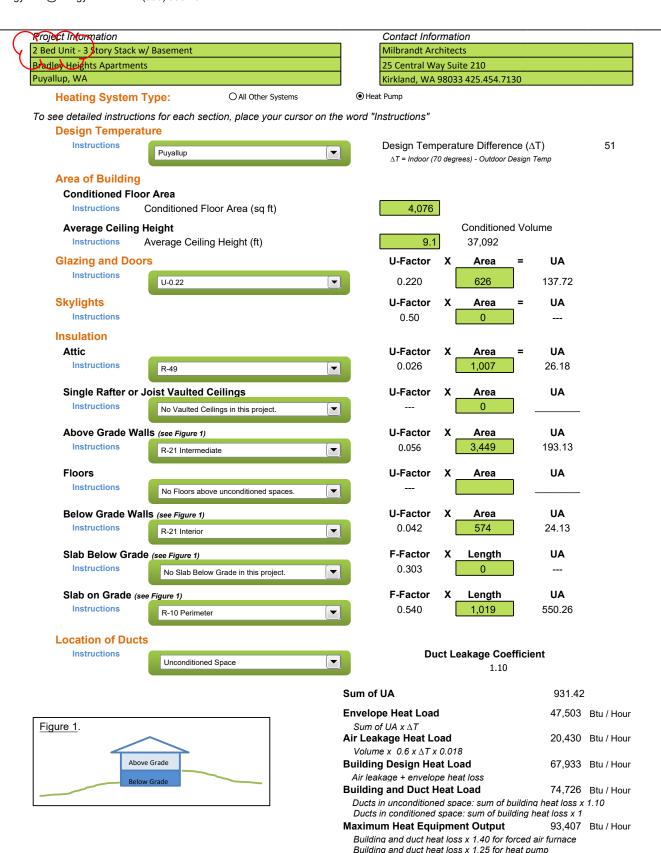

## PRMU20240283 BLDG D

## Simple Heating System Size: Washington State

This heating system sizing calculator is based on the Prescriptive Requirements of the 2018 Washington State Energy Code (WSEC) and ACCA Manuals J and S. This tool will calculate heating loads only. ACCA procedures for sizing cooling systems should be used to determine cooling loads.

Please complete the green drop-downs and boxes that are applicable to your project. As you make selections in the drop-downs for each section, some values will be calculated for you. If you do not see the selection you need in the drop-down options, please contact the WSU Energy Program at energycode@energy.wsu.edu or (360) 956-2042 for assistance.