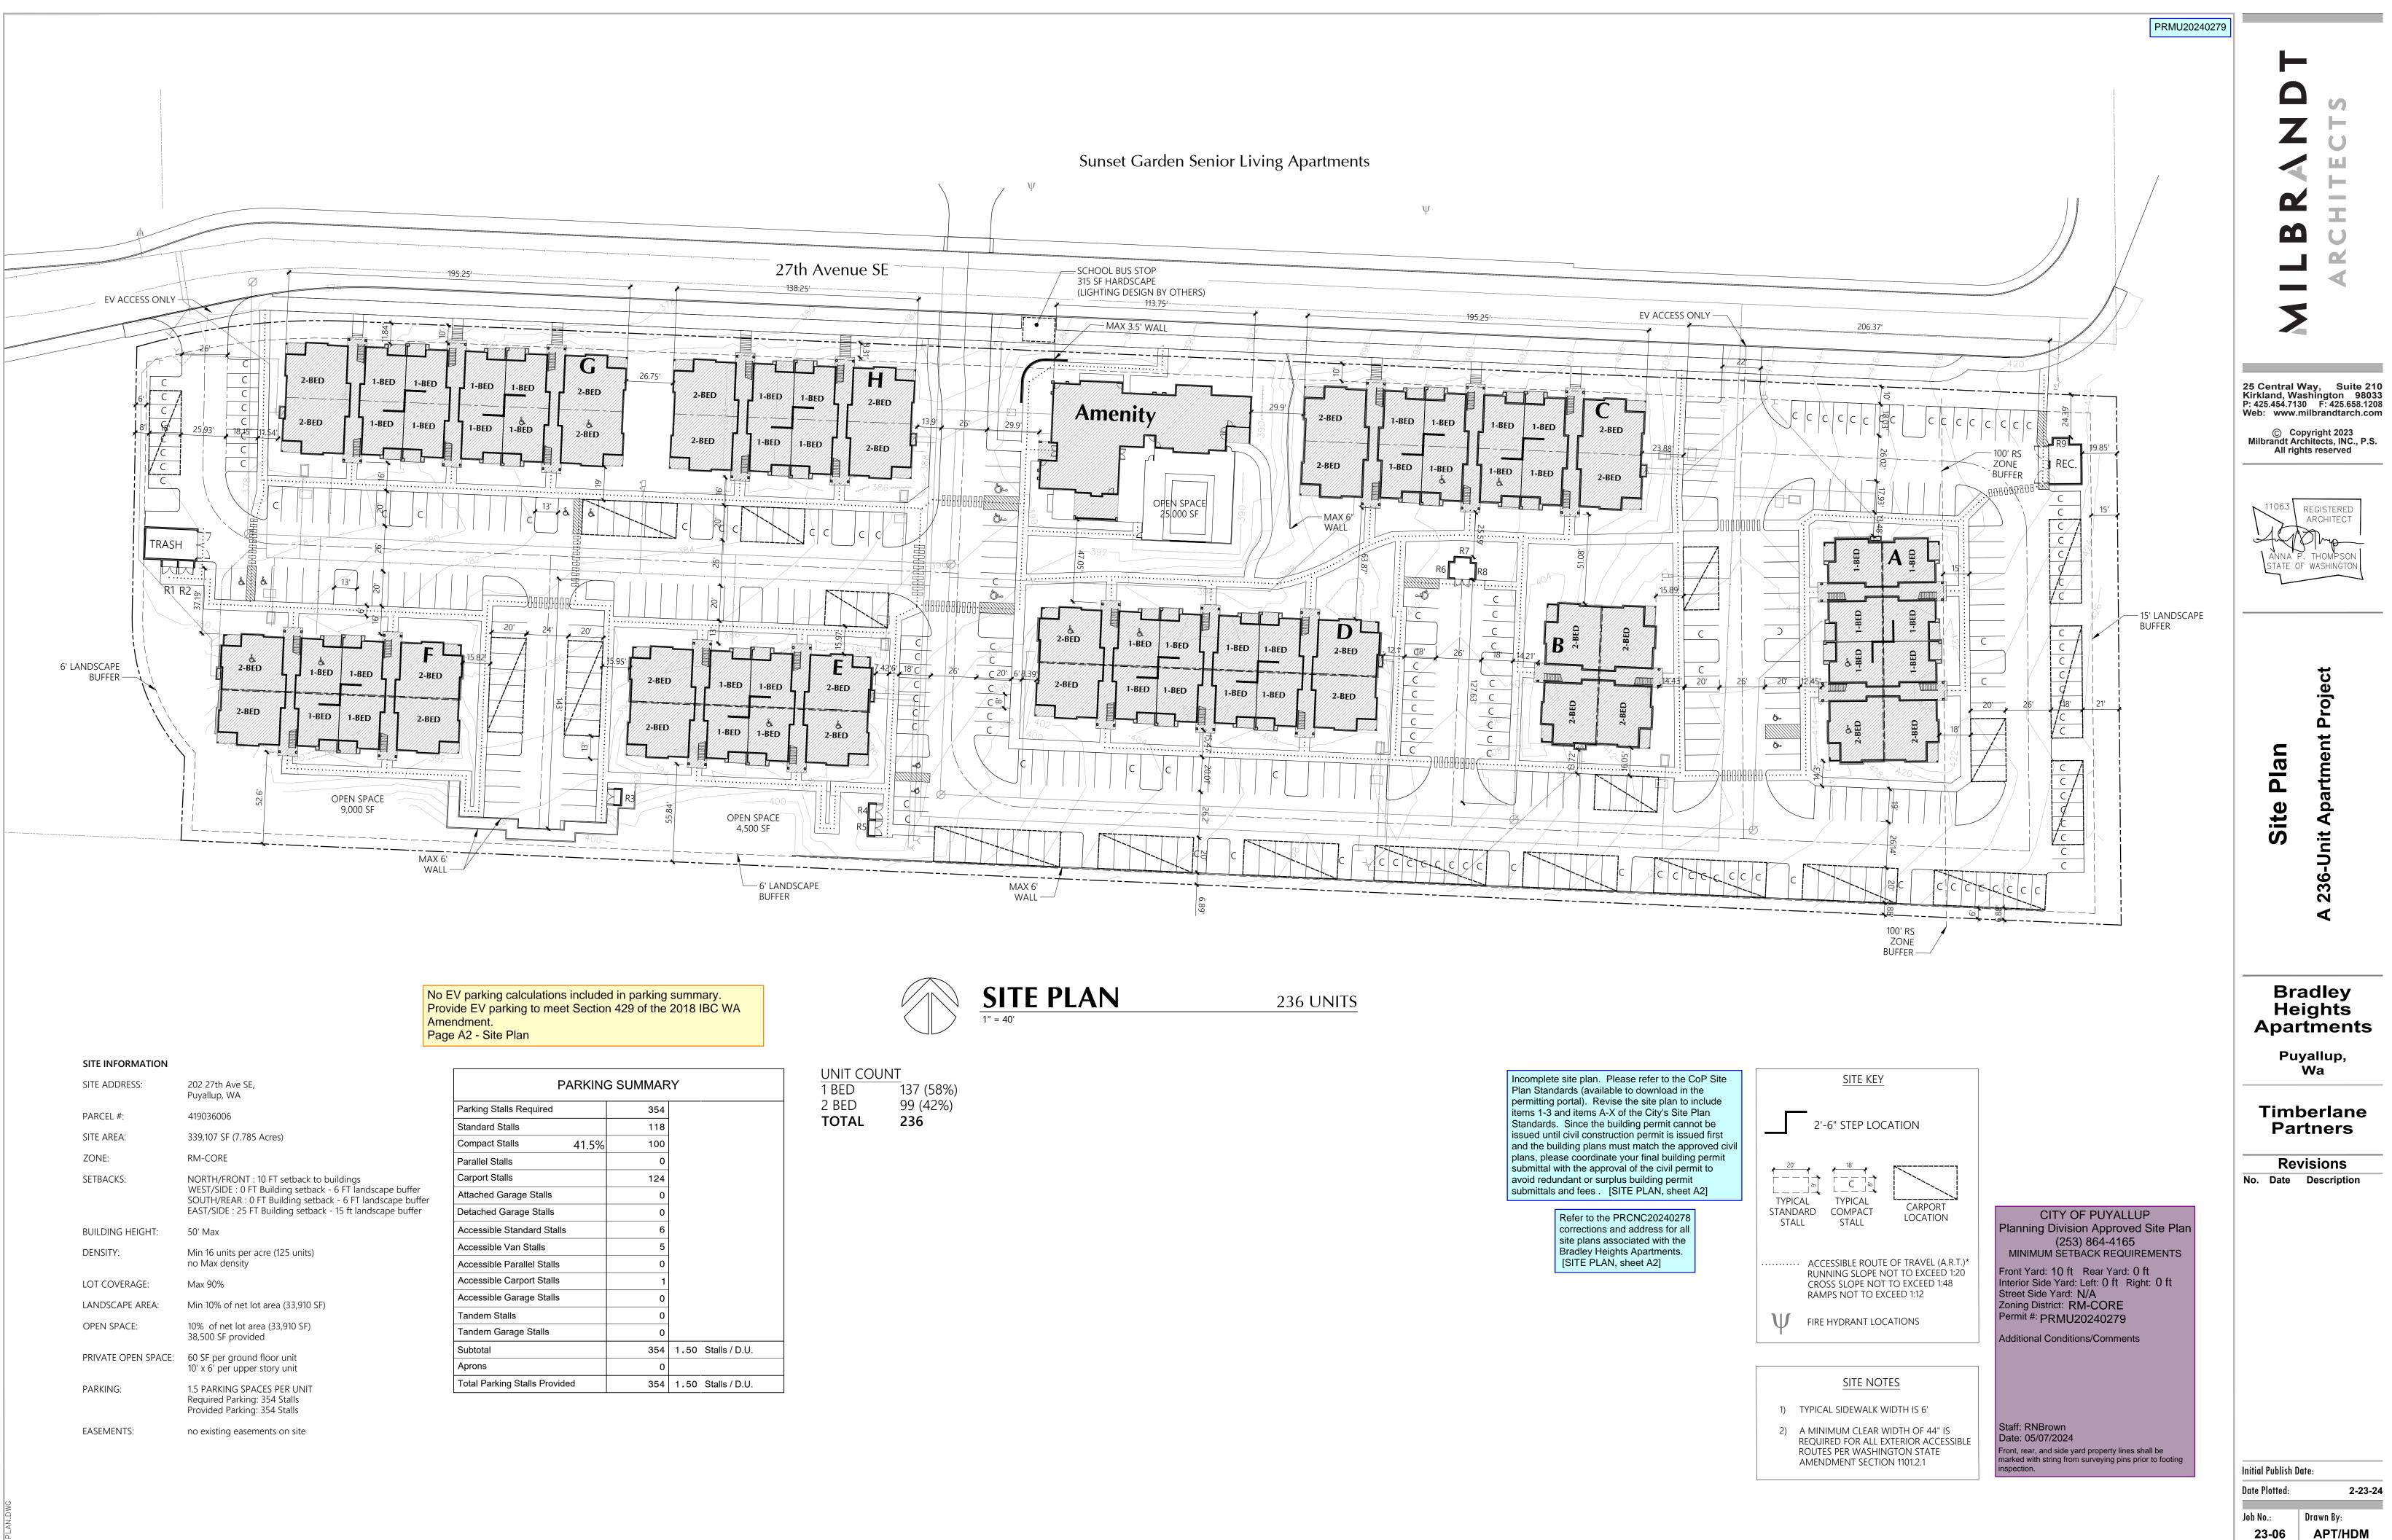

| No EV parking calculations included in parking summary.   |  |  |  |
|-----------------------------------------------------------|--|--|--|
| Provide EV parking to meet Section 429 of the 2018 IBC WA |  |  |  |
| Amendment.                                                |  |  |  |
| Page A2 - Site Plan                                       |  |  |  |

| 354 |                                                                                                                                                |                                                                                       |
|-----|------------------------------------------------------------------------------------------------------------------------------------------------|---------------------------------------------------------------------------------------|
| 118 |                                                                                                                                                |                                                                                       |
| 100 |                                                                                                                                                |                                                                                       |
| 0   |                                                                                                                                                |                                                                                       |
| 124 |                                                                                                                                                |                                                                                       |
| 0   |                                                                                                                                                |                                                                                       |
| 0   |                                                                                                                                                |                                                                                       |
| 6   |                                                                                                                                                |                                                                                       |
| 5   |                                                                                                                                                |                                                                                       |
| 0   |                                                                                                                                                |                                                                                       |
| 1   |                                                                                                                                                |                                                                                       |
| 0   |                                                                                                                                                |                                                                                       |
| 0   |                                                                                                                                                |                                                                                       |
| 0   |                                                                                                                                                |                                                                                       |
| 354 | 1.50                                                                                                                                           | Stalls / D.U.                                                                         |
| 0   |                                                                                                                                                |                                                                                       |
| 354 | 1.50                                                                                                                                           | Stalls / D.U.                                                                         |
|     | 118<br>100<br>0<br>124<br>0<br>0<br>0<br>6<br>5<br>5<br>0<br>0<br>1<br>1<br>0<br>0<br>0<br>0<br>0<br>0<br>0<br>0<br>0<br>0<br>0<br>0<br>0<br>0 | 118   100   0   124   0   0   0   6   5   0   11   0   0   0   1   0   0   354   1.50 |